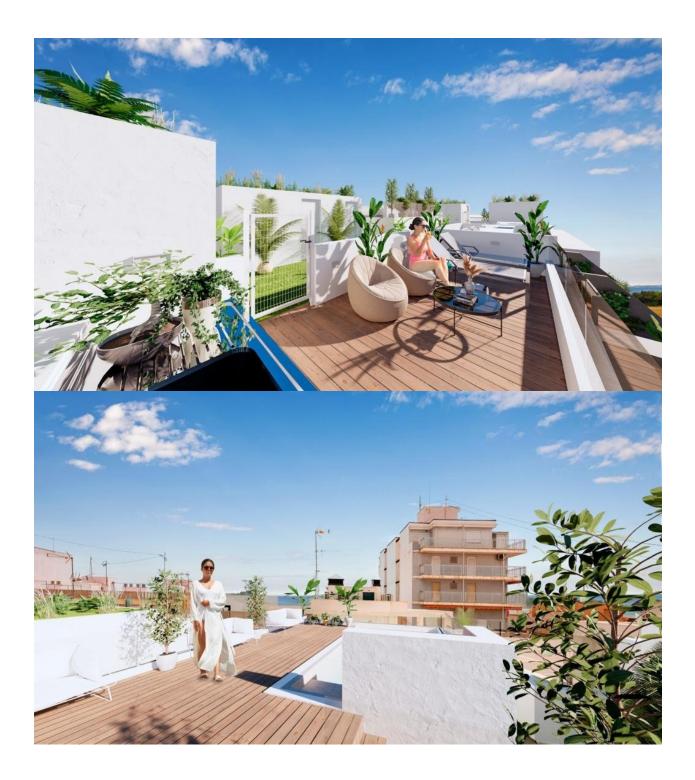

### DESCRIPTION

NEW BUILD APARTMENT, GROUND FLOOR, IN TORREVIEJA only 350m from El Cura beach. This 61m2 ground floor apartment consists of 2 bedrooms, 2 bathrooms. It has an open plan design with a kitchen integrated into the spacious living/dining areas, bright coloured interiors and glass balustrades. There is a cosy terrace that invites the fresh air and sunlight, where you can relax and enjoy the first sip of coffee in the morning. The apartment comes with the option of a garage space and storage room at an extra cost. Enjoy the sea views from the rooftop terrace of this modern building, where you will have access to a swimming pool with a waterfall and a relaxation area to unwind and make the most of the sunny days. Torrevieja is a Spanish town in the province of Alicante, on the Costa Blanca with 300 days of sunshine a year and an average temperature of 20°C. It is known for its superb promenade, restaurants, weekly Friday market and the Habaneras shopping centre. It has a wide range of cultural and leisure activities all year round. Only 15 minutes drive is "La Zenia Boulevard" the largest shopping centre in the Alicante region, it's a one-stop destination for clothes, shoes and general supplies. No matter what you're after, chances are you won't walk out empty-handed. In addition to the original established Golf courses on the Orihuela Costa Villamartin, Las Ramblas, Real Campoamor and Las Colinas, Torrevieja area is now also well served with excellent courses such as La Finca, La Marguesa, Las Colinas, Lo Romero and Vistabella offering different golf experiences with a variety of sea and mountain views. Alicante Airport is 45 minutes / 45kms drive away and Murcia (Corvera) is 55 mins / 68kms.

## **PROPERTY GALLERY**