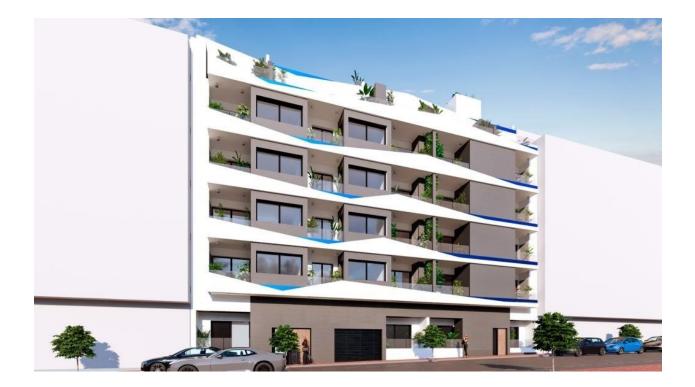

### DESCRIPTION

NEW BUILD APARTMENT, GROUND FLOOR, IN TORREVIEJA only 350m from El Cura beach. This 61m2 ground floor apartment consists of 2 bedrooms, 2 bathrooms. It has an open plan design with a kitchen integrated into the spacious living/dining areas, bright coloured interiors and glass balustrades. There is a cosy terrace that invites the fresh air and sunlight, where you can relax and enjoy the first sip of coffee in the morning. The apartment comes with the option of a garage space and storage room at an extra cost. Enjoy the sea views from the rooftop terrace of this modern building, where you will have access to a swimming pool with a waterfall and a relaxation area to unwind and make the most of the sunny days. Torrevieja is a Spanish town in the province of Alicante, on the Costa Blanca with 300 days of sunshine a year and an average temperature of 20°C. It is known for its superb promenade, restaurants, weekly Friday market and the Habaneras shopping centre. It has a wide range of cultural and leisure activities all year round. Only 15 minutes drive is "La Zenia Boulevard" the largest shopping centre in the Alicante region, it's a one-stop destination for clothes, shoes and general supplies. No matter what you're after, chances are you won't walk out empty-handed. In addition to the original established Golf courses on the Orihuela Costa Villamartin, Las Ramblas, Real Campoamor and Las Colinas, Torrevieja area is now also well served with excellent courses such as La Finca, La Marguesa, Las Colinas, Lo Romero and Vistabella offering different golf experiences with a variety of sea and mountain views. Alicante Airport is 45 minutes / 45kms drive away and Murcia (Corvera) is 55 mins / 68kms.

## **PROPERTY GALLERY**