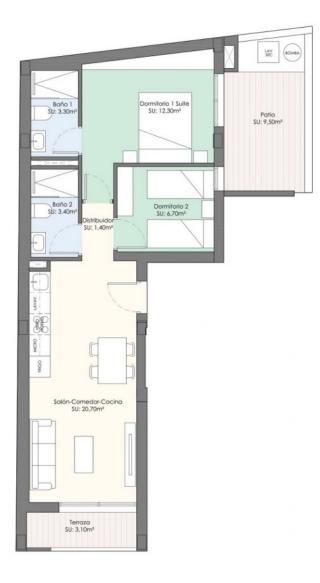

#### Vivienda 2 Dormitorios - B E1

| SUP. ÚTIL            | (m²)  |
|----------------------|-------|
| Salón-Comedor-Cocina | 20,70 |
| Dormitorio 1         | 12,30 |
| Baño 1               | 3,30  |
| Dormitorio 2         | 6,70  |
| Baño 2               | 3,40  |
| Distribuidor         | 1,40  |
| Patio                | 9,50  |
| Terraza              | 3,10  |
| SUP. ÚTIL INTERIOR   | 47.80 |
|                      |       |

| SUP. CONST       | (m²)  |
|------------------|-------|
| Vivienda         | 60,60 |
| Zona común       | 11,90 |
| Terraza cubierta | 3,90  |
| SUP. CONST TOTAL | 76,40 |

CUBER P5 P4 P2 P1 P3 P3

P3 P3 P3 P2 P1