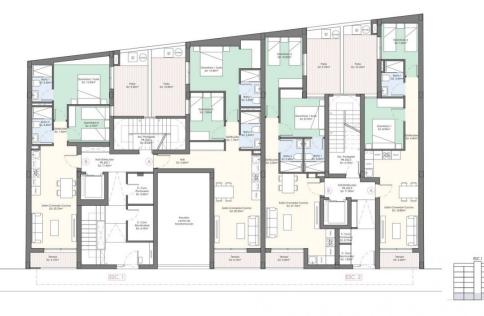

#### Vivienda 2 Dormitorios - B E1

| SUP. ÚTIL            | (m²)  |
|----------------------|-------|
| Salón-Comedor-Cocina | 20,70 |
| Dormitorio 1         | 12,30 |
| Baño 1               | 3,30  |
| Dormitorio 2         | 6,70  |
| Baño 2               | 3,40  |
| Distribuidor         | 1,40  |
| Patio                | 9,50  |
| Terraza              | 3,10  |
| SUP. ÚTIL INTERIOR   | 47.80 |
|                      |       |

| SUP. CONST       | (m²)  |
|------------------|-------|
| Vivienda         | 60,60 |
| Zona común       | 11,90 |
| Terraza cubierta | 3,90  |
| SUP. CONST TOTAL | 76,40 |

CUBER P5 P4 P2 P1 P3 P3

P3 P3 P3 P2 P1