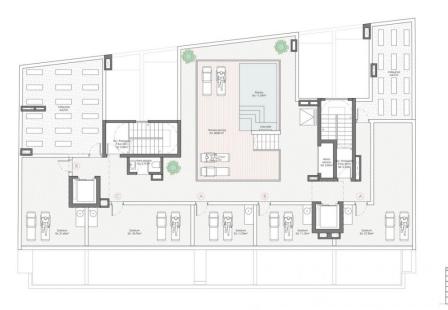

EXTRA

Sea views

- Open terrace
- Reinforced door

Panoramic views

Beach : 500 m

Airport: 50 Km

## **PROPERTY GALLERY**



















#### Vivienda 2 Dormitorios - B E1

| SUP. ÚTIL            | (m²)  |
|----------------------|-------|
| Salón-Comedor-Cocina | 20,70 |
| Dormitorio 1         | 12,30 |
| Baño 1               | 3,30  |
| Dormitorio 2         | 6,70  |
| Baño 2               | 3,40  |
| Distribuidor         | 1,40  |
| Patio                | 9,50  |
| Terraza              | 3,10  |
| SUP. ÚTIL INTERIOR   | 47.80 |
|                      |       |

| SUP. CONST       | (m²)  |
|------------------|-------|
| Vivienda         | 60,60 |
| Zona común       | 11,90 |
| Terraza cubierta | 3,90  |
| SUP. CONST TOTAL | 76,40 |







CUBER P5 P4 P2 P1 P3 P3

P3 P3 P3 P2 P1















"Experience our experience - Because you deserve the best"