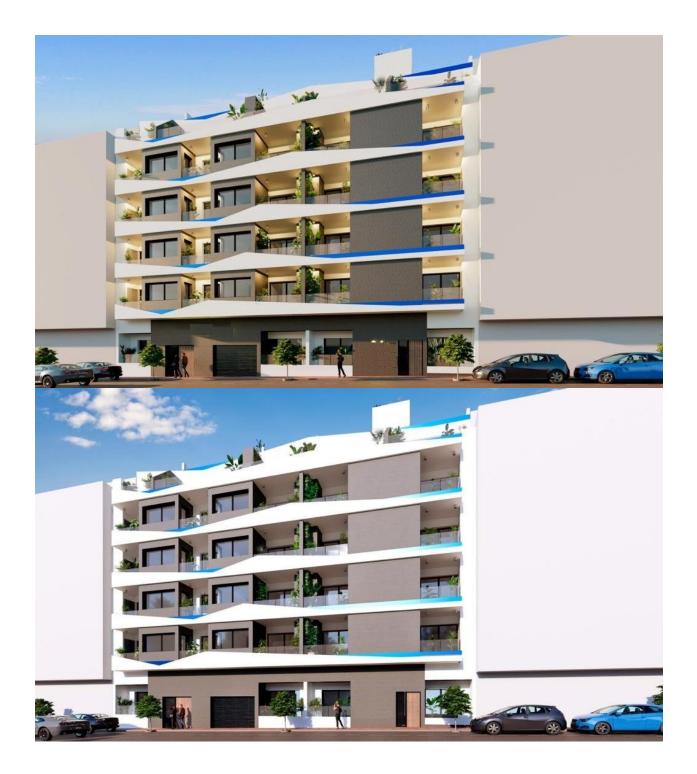

### DESCRIPTION

NEW BUILD APARTMENT, GROUND FLOOR, IN TORREVIEJA only 350m from El Cura beach. This 61m2 ground floor apartment consists of 2 bedrooms, 2 bathrooms. It has an open plan design with a kitchen integrated into the spacious living/dining areas, bright coloured interiors and glass balustrades. There is a cosy terrace that invites the fresh air and sunlight, where you can relax and enjoy the first sip of coffee in the morning. The apartment comes with the option of a garage space and storage room at an extra cost. Enjoy the sea views from the rooftop terrace of this modern building, where you will have access to a swimming pool with a waterfall and a relaxation area to unwind and make the most of the sunny days. Torrevieja is a Spanish town in the province of Alicante, on the Costa Blanca with 300 days of sunshine a year and an average temperature of 20°C. It is known for its superb promenade, restaurants, weekly Friday market and the Habaneras shopping centre. It has a wide range of cultural and leisure activities all year round. Only 15 minutes drive is "La Zenia Boulevard" the largest shopping centre in the Alicante region, it's a one-stop destination for clothes, shoes and general supplies. No matter what you're after, chances are you won't walk out empty-handed. In addition to the original established Golf courses on the Orihuela Costa Villamartin, Las Ramblas, Real Campoamor and Las Colinas, Torrevieja area is now also well served with excellent courses such as La Finca, La Marguesa, Las Colinas, Lo Romero and Vistabella offering different golf experiences with a variety of sea and mountain views. Alicante Airport is 45 minutes / 45kms drive away and Murcia (Corvera) is 55 mins / 68kms.

## **PROPERTY GALLERY**