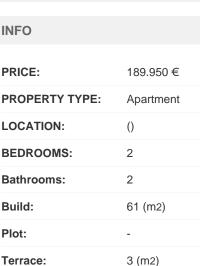

**REF: # 9923** 

Plot:

Year:

Floor:

Old price

()

### DESCRIPTION

NEW BUILD APARTMENT, GROUND FLOOR, IN TORREVIEJA only 350m from El Cura beach. This 61m2 ground floor apartment consists of 2 bedrooms, 2 bathrooms. It has an open plan design with a kitchen integrated into the spacious living/dining areas, bright coloured interiors and glass balustrades. There is a cosy terrace that invites the fresh air and sunlight, where you can relax and enjoy the first sip of coffee in the morning. The apartment comes with the option of a garage space and storage room at an extra cost. Enjoy the sea views from the rooftop terrace of this modern building, where you will have access to a swimming pool with a waterfall and a relaxation area to unwind and make the most of the sunny days. Torrevieja is a Spanish town in the province of Alicante, on the Costa Blanca with 300 days of sunshine a year and an average temperature of 20°C. It is known for its superb promenade, restaurants, weekly Friday market and the Habaneras shopping centre. It has a wide range of cultural and leisure activities all year round. Only 15 minutes drive is "La Zenia Boulevard" the largest shopping centre in the Alicante region, it's a one-stop destination for clothes, shoes and general supplies. No matter what you're after, chances are you won't walk out empty-handed. In addition to the original established Golf courses on the Orihuela Costa Villamartin, Las Ramblas, Real Campoamor and Las Colinas, Torrevieja area is now also well served with excellent courses such as La Finca, La Marguesa, Las Colinas, Lo Romero and Vistabella offering different golf experiences with a variety of sea and mountain views. Alicante Airport is 45 minutes / 45kms drive away and Murcia (Corvera) is 55 mins / 68kms.