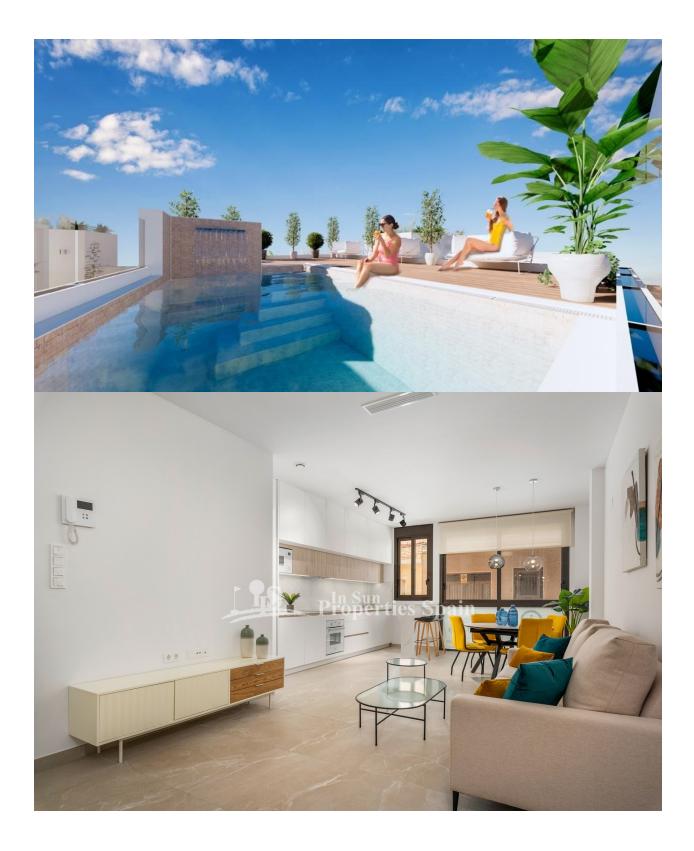

### DESCRIPTION

NEW BUILD APARTMENT, GROUND FLOOR, IN TORREVIEJA only 350m from El Cura beach. This 61m2 ground floor apartment consists of 2 bedrooms, 2 bathrooms. It has an open plan design with a kitchen integrated into the spacious living/dining areas, bright coloured interiors and glass balustrades. There is a cosy terrace that invites the fresh air and sunlight, where you can relax and enjoy the first sip of coffee in the morning. The apartment comes with the option of a garage space and storage room at an extra cost. Enjoy the sea views from the rooftop terrace of this modern building, where you will have access to a swimming pool with a waterfall and a relaxation area to unwind and make the most of the sunny days. Torrevieja is a Spanish town in the province of Alicante, on the Costa Blanca with 300 days of sunshine a year and an average temperature of 20°C. It is known for its superb promenade, restaurants, weekly Friday market and the Habaneras shopping centre. It has a wide range of cultural and leisure activities all year round. Only 15 minutes drive is "La Zenia Boulevard" the largest shopping centre in the Alicante region, it's a one-stop destination for clothes, shoes and general supplies. No matter what you're after, chances are you won't walk out empty-handed. In addition to the original established Golf courses on the Orihuela Costa Villamartin, Las Ramblas, Real Campoamor and Las Colinas, Torrevieja area is now also well served with excellent courses such as La Finca, La Marguesa, Las Colinas, Lo Romero and Vistabella offering different golf experiences with a variety of sea and mountain views. Alicante Airport is 45 minutes / 45kms drive away and Murcia (Corvera) is 55 mins / 68kms.

## **PROPERTY GALLERY**