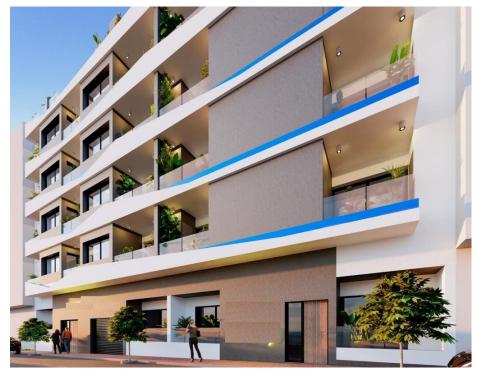

### DESCRIPTION

NEW BUILD APARTMENT, GROUND FLOOR, IN TORREVIEJA only 350m from El Cura beach. This 61m2 ground floor apartment consists of 2 bedrooms, 2 bathrooms. It has an open plan design with a kitchen integrated into the spacious living/dining areas, bright coloured interiors and glass balustrades. There is a cosy terrace that invites the fresh air and sunlight, where you can relax and enjoy the first sip of coffee in the morning. The apartment comes with the option of a garage space and storage room at an extra cost. Enjoy the sea views from the rooftop terrace of this modern building, where you will have access to a swimming pool with a waterfall and a relaxation area to unwind and make the most of the sunny days. Torrevieja is a Spanish town in the province of Alicante, on the Costa Blanca with 300 days of sunshine a year and an average temperature of 20°C. It is known for its superb promenade, restaurants, weekly Friday market and the Habaneras shopping centre. It has a wide range of cultural and leisure activities all year round. Only 15 minutes drive is "La Zenia Boulevard" the largest shopping centre in the Alicante region, it's a one-stop destination for clothes, shoes and general supplies. No matter what you're after, chances are you won't walk out empty-handed. In addition to the original established Golf courses on the Orihuela Costa Villamartin, Las Ramblas, Real Campoamor and Las Colinas, Torrevieja area is now also well served with excellent courses such as La Finca, La Marguesa, Las Colinas, Lo Romero and Vistabella offering different golf experiences with a variety of sea and mountain views. Alicante Airport is 45 minutes / 45kms drive away and Murcia (Corvera) is 55 mins / 68kms.

## STYLE

• Modern