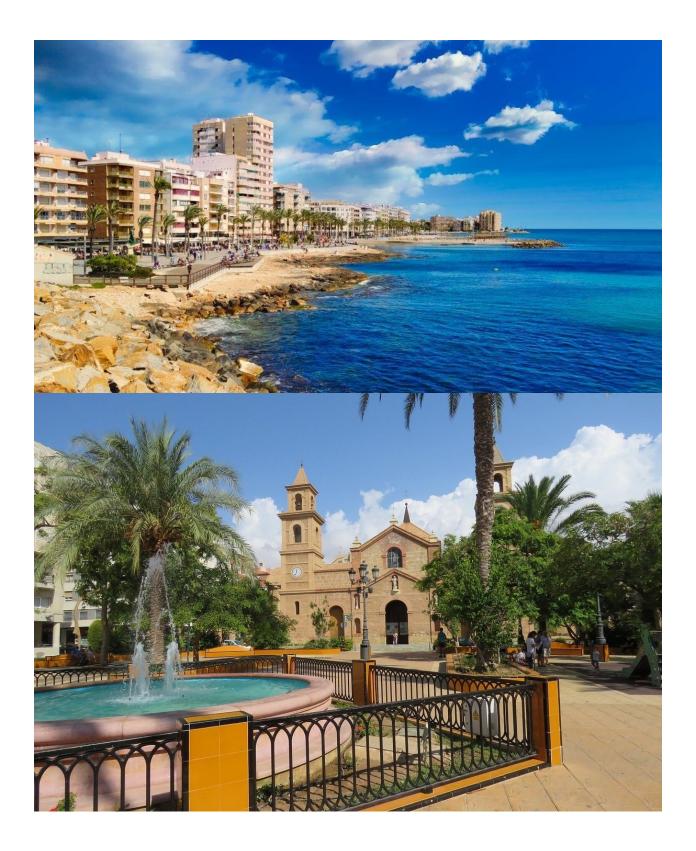

### DESCRIPTION

NEW BUILD APARTMENT, GROUND FLOOR, IN TORREVIEJA only 350m from El Cura beach. This 61m2 ground floor apartment consists of 2 bedrooms, 2 bathrooms. It has an open plan design with a kitchen integrated into the spacious living/dining areas, bright coloured interiors and glass balustrades. There is a cosy terrace that invites the fresh air and sunlight, where you can relax and enjoy the first sip of coffee in the morning. The apartment comes with the option of a garage space and storage room at an extra cost. Enjoy the sea views from the rooftop terrace of this modern building, where you will have access to a swimming pool with a waterfall and a relaxation area to unwind and make the most of the sunny days. Torrevieja is a Spanish town in the province of Alicante, on the Costa Blanca with 300 days of sunshine a year and an average temperature of 20°C. It is known for its superb promenade, restaurants, weekly Friday market and the Habaneras shopping centre. It has a wide range of cultural and leisure activities all year round. Only 15 minutes drive is "La Zenia Boulevard" the largest shopping centre in the Alicante region, it's a one-stop destination for clothes, shoes and general supplies. No matter what you're after, chances are you won't walk out empty-handed. In addition to the original established Golf courses on the Orihuela Costa Villamartin, Las Ramblas, Real Campoamor and Las Colinas, Torrevieja area is now also well served with excellent courses such as La Finca, La Marguesa, Las Colinas, Lo Romero and Vistabella offering different golf experiences with a variety of sea and mountain views. Alicante Airport is 45 minutes / 45kms drive away and Murcia (Corvera) is 55 mins / 68kms.