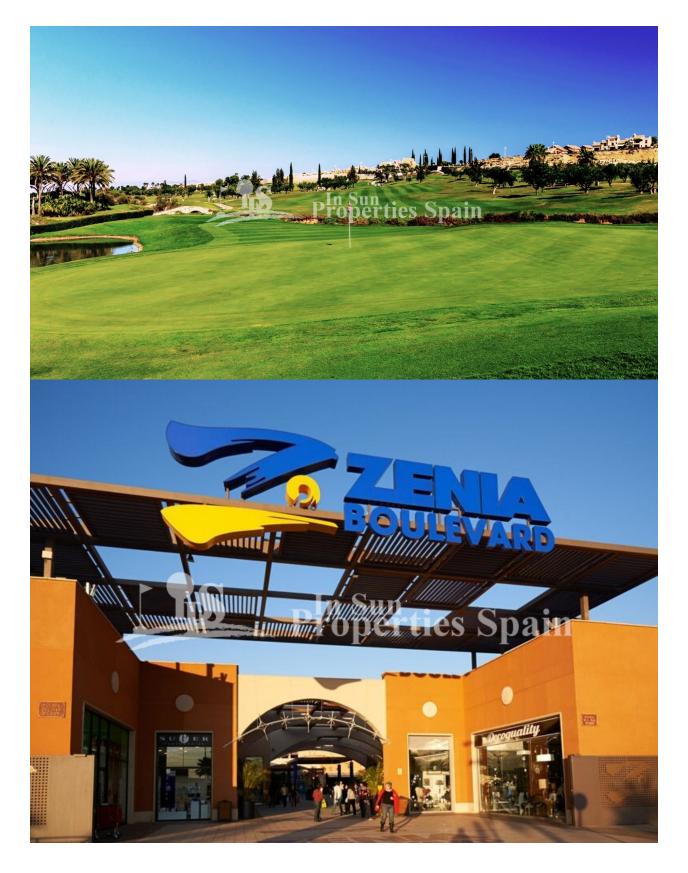

### DESCRIPTION

NEW BUILD APARTMENT, GROUND FLOOR, IN TORREVIEJA only 350m from El Cura beach. This 61m2 ground floor apartment consists of 2 bedrooms, 2 bathrooms. It has an open plan design with a kitchen integrated into the spacious living/dining areas, bright coloured interiors and glass balustrades. There is a cosy terrace that invites the fresh air and sunlight, where you can relax and enjoy the first sip of coffee in the morning. The apartment comes with the option of a garage space and storage room at an extra cost. Enjoy the sea views from the rooftop terrace of this modern building, where you will have access to a swimming pool with a waterfall and a relaxation area to unwind and make the most of the sunny days. Torrevieja is a Spanish town in the province of Alicante, on the Costa Blanca with 300 days of sunshine a year and an average temperature of 20°C. It is known for its superb promenade, restaurants, weekly Friday market and the Habaneras shopping centre. It has a wide range of cultural and leisure activities all year round. Only 15 minutes drive is "La Zenia Boulevard" the largest shopping centre in the Alicante region, it's a one-stop destination for clothes, shoes and general supplies. No matter what you're after, chances are you won't walk out empty-handed. In addition to the original established Golf courses on the Orihuela Costa Villamartin, Las Ramblas, Real Campoamor and Las Colinas, Torrevieja area is now also well served with excellent courses such as La Finca, La Marguesa, Las Colinas, Lo Romero and Vistabella offering different golf experiences with a variety of sea and mountain views. Alicante Airport is 45 minutes / 45kms drive away and Murcia (Corvera) is 55 mins / 68kms.