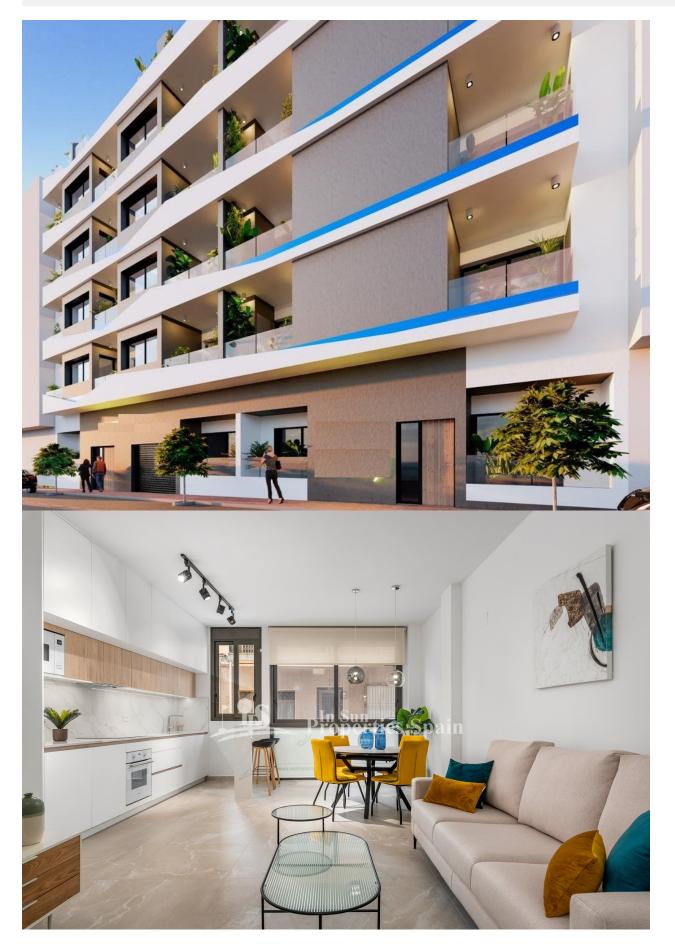

### DESCRIPTION

NEW BUILD APARTMENT, GROUND FLOOR, IN TORREVIEJA only 350m from El Cura beach. This 61m2 ground floor apartment consists of 2 bedrooms, 2 bathrooms. It has an open plan design with a kitchen integrated into the spacious living/dining areas, bright coloured interiors and glass balustrades. There is a cosy terrace that invites the fresh air and sunlight, where you can relax and enjoy the first sip of coffee in the morning. The apartment comes with the option of a garage space and storage room at an extra cost. Enjoy the sea views from the rooftop terrace of this modern building, where you will have access to a swimming pool with a waterfall and a relaxation area to unwind and make the most of the sunny days. Torrevieja is a Spanish town in the province of Alicante, on the Costa Blanca with 300 days of sunshine a year and an average temperature of 20°C. It is known for its superb promenade, restaurants, weekly Friday market and the Habaneras shopping centre. It has a wide range of cultural and leisure activities all year round. Only 15 minutes drive is "La Zenia Boulevard" the largest shopping centre in the Alicante region, it's a one-stop destination for clothes, shoes and general supplies. No matter what you're after, chances are you won't walk out empty-handed. In addition to the original established Golf courses on the Orihuela Costa Villamartin, Las Ramblas, Real Campoamor and Las Colinas, Torrevieja area is now also well served with excellent courses such as La Finca, La Marguesa, Las Colinas, Lo Romero and Vistabella offering different golf experiences with a variety of sea and mountain views. Alicante Airport is 45 minutes / 45kms drive away and Murcia (Corvera) is 55 mins / 68kms.

## **PROPERTY GALLERY**