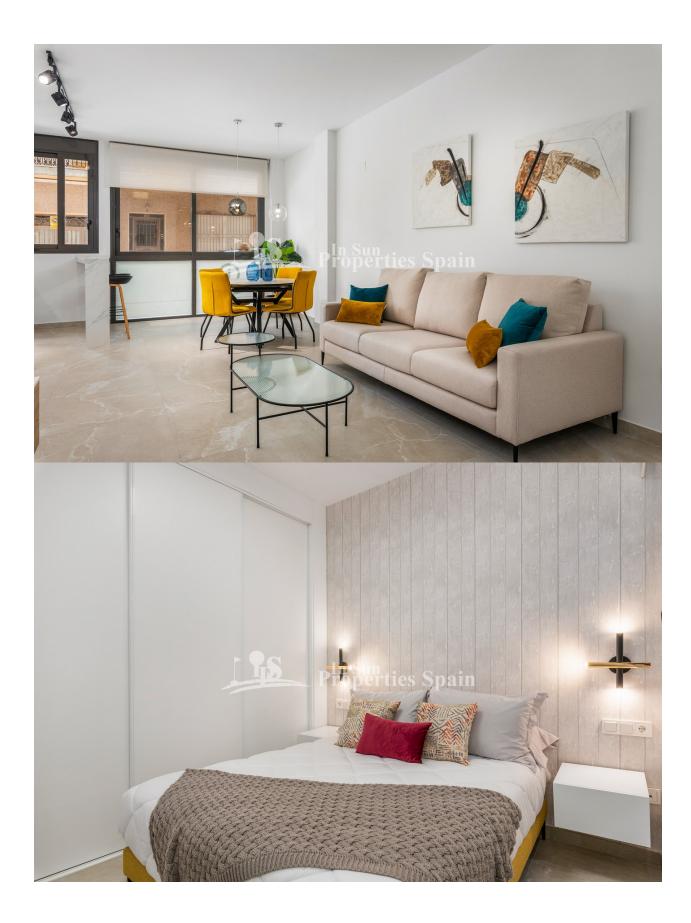

### DESCRIPTION

NEW BUILD APARTMENT, GROUND FLOOR, IN TORREVIEJA only 350m from El Cura beach. This 61m2 ground floor apartment consists of 2 bedrooms, 2 bathrooms. It has an open plan design with a kitchen integrated into the spacious living/dining areas, bright coloured interiors and glass balustrades. There is a cosy terrace that invites the fresh air and sunlight, where you can relax and enjoy the first sip of coffee in the morning. The apartment comes with the option of a garage space and storage room at an extra cost. Enjoy the sea views from the rooftop terrace of this modern building, where you will have access to a swimming pool with a waterfall and a relaxation area to unwind and make the most of the sunny days. Torrevieja is a Spanish town in the province of Alicante, on the Costa Blanca with 300 days of sunshine a year and an average temperature of 20°C. It is known for its superb promenade, restaurants, weekly Friday market and the Habaneras shopping centre. It has a wide range of cultural and leisure activities all year round. Only 15 minutes drive is "La Zenia Boulevard" the largest shopping centre in the Alicante region, it's a one-stop destination for clothes, shoes and general supplies. No matter what you're after, chances are you won't walk out empty-handed. In addition to the original established Golf courses on the Orihuela Costa Villamartin, Las Ramblas, Real Campoamor and Las Colinas, Torrevieja area is now also well served with excellent courses such as La Finca, La Marguesa, Las Colinas, Lo Romero and Vistabella offering different golf experiences with a variety of sea and mountain views. Alicante Airport is 45 minutes / 45kms drive away and Murcia (Corvera) is 55 mins / 68kms.

## **PROPERTY GALLERY**