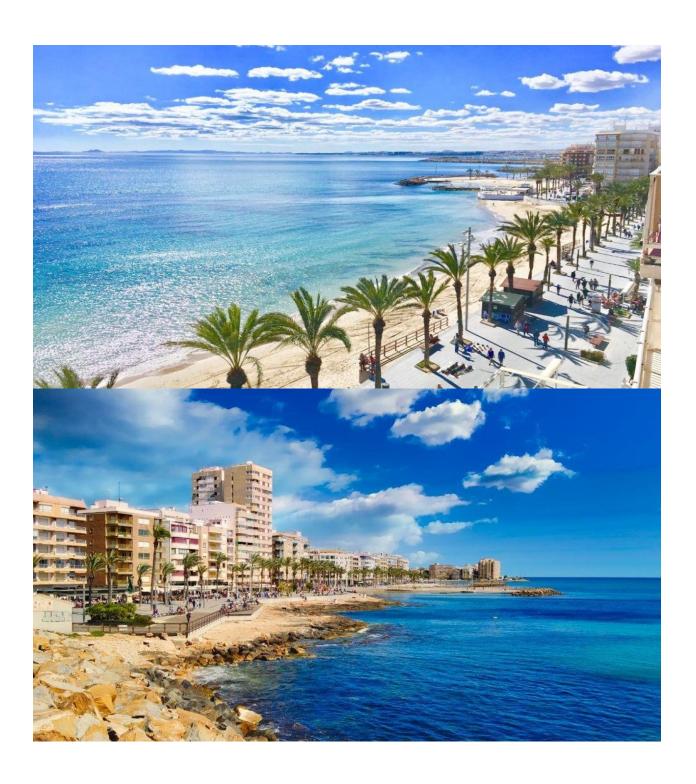

## DESCRIPTION

NEW BUILD APARTMENT PENTHOUSE IN TORREVIEJA only 350m from El Cura beach. This 62m2 penthouse apartment consists of 2 bedrooms, 2 bathrooms, 10m2 terrace and a 11m2 private solarium. It has an open plan design with a kitchen integrated into the spacious living/dining areas, bright coloured interiors and glass balustrades. There is a cosy terrace that invites the fresh air and sunlight, where you can relax and enjoy the first sip of coffee in the morning. The apartment comes with the option of a garage space and storage room at an extra cost. Enjoy the sea views from the rooftop terrace of this modern building, where you will have access to a swimming pool with a waterfall and a relaxation area to unwind and make the most of the sunny days. Torrevieja is a Spanish town in the province of Alicante, on the Costa Blanca with 300 days of sunshine a year and an average temperature of 20°C. It is known for its superb promenade, restaurants, weekly Friday market and the Habaneras shopping centre. It has a wide range of cultural and leisure activities all year round. Only 15 minutes drive is "La Zenia Boulevard" the largest shopping centre in the Alicante region, it's a one-stop destination for clothes, shoes and general supplies. No matter what you're after, chances are you won't walk out empty-handed. In addition to the original established Golf courses on the Orihuela Costa Villamartin, Las Ramblas, Real Campoamor and Las Colinas, Torrevieja area is now also well served with excellent courses such as La Finca, La Marguesa, Las Colinas, Lo Romero and Vistabella offering different golf experiences with a variety of sea and mountain views. Alicante Airport is 45 minutes / 45kms drive away and Murcia (Corvera) is 55 mins / 68kms.