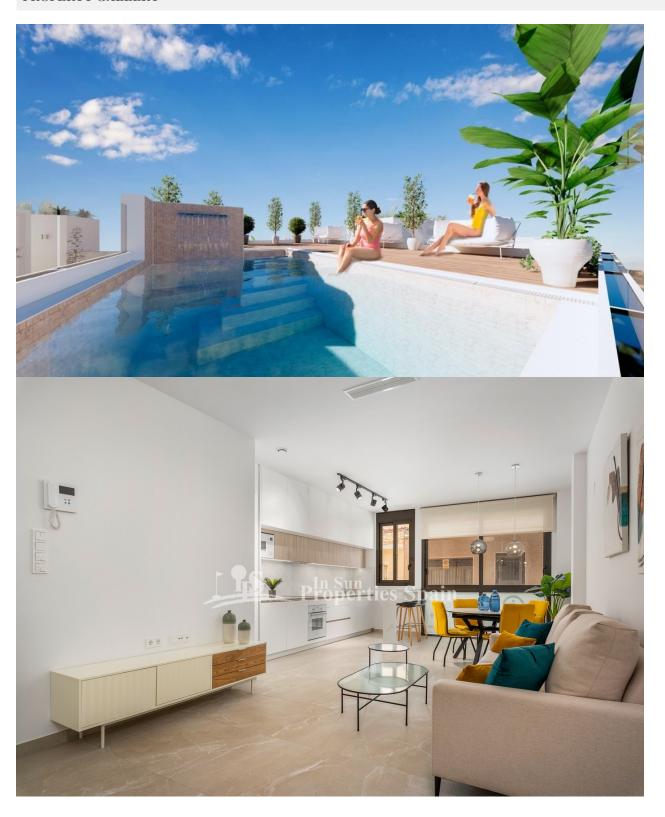

## DESCRIPTION

NEW BUILD APARTMENT PENTHOUSE IN TORREVIEJA only 350m from El Cura beach. This 62m2 penthouse apartment consists of 2 bedrooms, 2 bathrooms, 10m2 terrace and a 11m2 private solarium. It has an open plan design with a kitchen integrated into the spacious living/dining areas, bright coloured interiors and glass balustrades. There is a cosy terrace that invites the fresh air and sunlight, where you can relax and enjoy the first sip of coffee in the morning. The apartment comes with the option of a garage space and storage room at an extra cost. Enjoy the sea views from the rooftop terrace of this modern building, where you will have access to a swimming pool with a waterfall and a relaxation area to unwind and make the most of the sunny days. Torrevieja is a Spanish town in the province of Alicante, on the Costa Blanca with 300 days of sunshine a year and an average temperature of 20°C. It is known for its superb promenade, restaurants, weekly Friday market and the Habaneras shopping centre. It has a wide range of cultural and leisure activities all year round. Only 15 minutes drive is "La Zenia Boulevard" the largest shopping centre in the Alicante region, it's a one-stop destination for clothes, shoes and general supplies. No matter what you're after, chances are you won't walk out empty-handed. In addition to the original established Golf courses on the Orihuela Costa Villamartin, Las Ramblas, Real Campoamor and Las Colinas, Torrevieja area is now also well served with excellent courses such as La Finca, La Marguesa, Las Colinas, Lo Romero and Vistabella offering different golf experiences with a variety of sea and mountain views. Alicante Airport is 45 minutes / 45kms drive away and Murcia (Corvera) is 55 mins / 68kms.