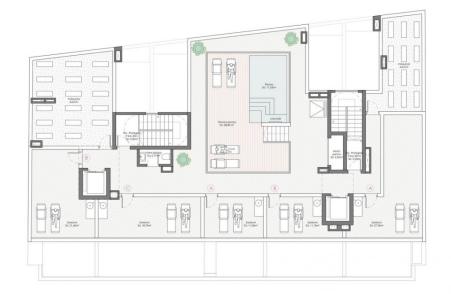

## DESCRIPTION

NEW BUILD APARTMENT PENTHOUSE IN TORREVIEJA only 350m from El Cura beach. This 62m2 penthouse apartment consists of 2 bedrooms, 2 bathrooms, 10m2 terrace and a 11m2 private solarium. It has an open plan design with a kitchen integrated into the spacious living/dining areas, bright coloured interiors and glass balustrades. There is a cosy terrace that invites the fresh air and sunlight, where you can relax and enjoy the first sip of coffee in the morning. The apartment comes with the option of a garage space and storage room at an extra cost. Enjoy the sea views from the rooftop terrace of this modern building, where you will have access to a swimming pool with a waterfall and a relaxation area to unwind and make the most of the sunny days. Torrevieja is a Spanish town in the province of Alicante, on the Costa Blanca with 300 days of sunshine a year and an average temperature of 20°C. It is known for its superb promenade, restaurants, weekly Friday market and the Habaneras shopping centre. It has a wide range of cultural and leisure activities all year round. Only 15 minutes drive is "La Zenia Boulevard" the largest shopping centre in the Alicante region, it's a one-stop destination for clothes, shoes and general supplies. No matter what you're after, chances are you won't walk out empty-handed. In addition to the original established Golf courses on the Orihuela Costa Villamartin, Las Ramblas, Real Campoamor and Las Colinas, Torrevieja area is now also well served with excellent courses such as La Finca, La Marguesa, Las Colinas, Lo Romero and Vistabella offering different golf experiences with a variety of sea and mountain views. Alicante Airport is 45 minutes / 45kms drive away and Murcia (Corvera) is 55 mins / 68kms.