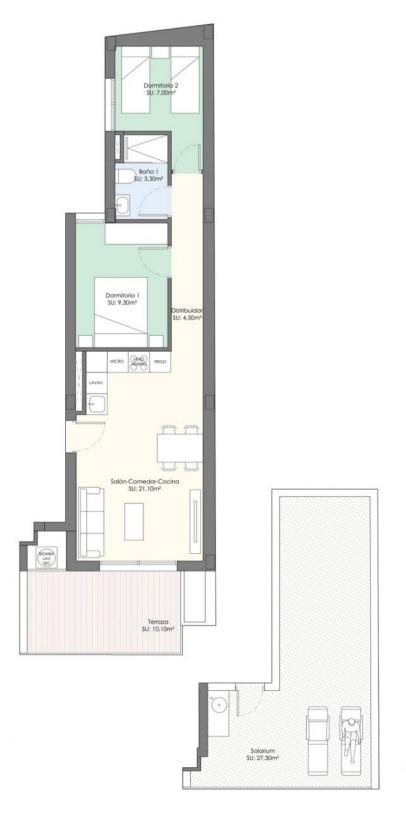

## Vivienda 2 Dormitorios - A E2

| SUP. ÚTIL            | (m²)  |
|----------------------|-------|
| Salón-Comedor-Cocina | 21,10 |
| Dormitorio 1         | 9,30  |
| Baño 1               | 3,30  |
| Dormitorio 2         | 7,00  |
| Distribuidor         | 4,50  |
| Terraza              | 10,10 |
| Solarium             | 27,30 |
| SUP, ÚTIL INTERIOR   | 45.20 |

| SUP. CONST       | (m²)   |
|------------------|--------|
| Vivienda         | 60,70  |
| Zona común       | 11,90  |
| Terraza cubierta | 0,00   |
| Solarium         | 33,30  |
| SUP. CONST TOTAL | 105,90 |