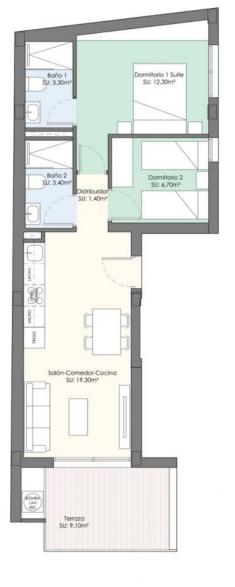

## Vivienda 2 Dormitorios - B E1

| SUP. ÚTIL            | (m²)  |
|----------------------|-------|
| Salón-Comedor-Cocina | 19,30 |
| Dormitorio 1         | 12,30 |
| Baño 1               | 3,30  |
| Dormitorio 2         | 6,70  |
| Baño 2               | 3,40  |
| Distribuidor         | 1,40  |
| Terraza              | 9,10  |
| Solarium             | 21,60 |
| SUP, ÚTIL INTERIOR   | 46.40 |

| SUP. CONST       | (m²)  |
|------------------|-------|
| Vivienda         | 59,00 |
| Zona común       | 11,90 |
| Terraza cubierta | 0,00  |
| Solarium         | 26,00 |
| SUP. CONSTITUTAL | 96,90 |