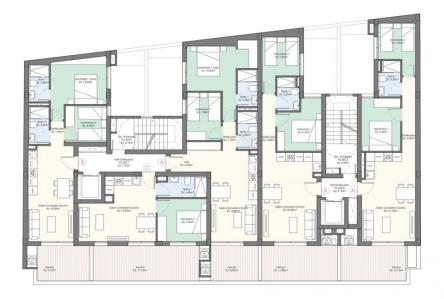

## DESCRIPTION

NEW BUILD APARTMENT PENTHOUSE IN TORREVIEJA only 350m from El Cura beach. This 62m2 penthouse apartment consists of 2 bedrooms, 2 bathrooms, 10m2 terrace and a 11m2 private solarium. It has an open plan design with a kitchen integrated into the spacious living/dining areas, bright coloured interiors and glass balustrades. There is a cosy terrace that invites the fresh air and sunlight, where you can relax and enjoy the first sip of coffee in the morning. The apartment comes with the option of a garage space and storage room at an extra cost. Enjoy the sea views from the rooftop terrace of this modern building, where you will have access to a swimming pool with a waterfall and a relaxation area to unwind and make the most of the sunny days. Torrevieja is a Spanish town in the province of Alicante, on the Costa Blanca with 300 days of sunshine a year and an average temperature of 20°C. It is known for its superb promenade, restaurants, weekly Friday market and the Habaneras shopping centre. It has a wide range of cultural and leisure activities all year round. Only 15 minutes drive is "La Zenia Boulevard" the largest shopping centre in the Alicante region, it's a one-stop destination for clothes, shoes and general supplies. No matter what you're after, chances are you won't walk out empty-handed. In addition to the original established Golf courses on the Orihuela Costa Villamartin, Las Ramblas, Real Campoamor and Las Colinas, Torrevieja area is now also well served with excellent courses such as La Finca, La Marguesa, Las Colinas, Lo Romero and Vistabella offering different golf experiences with a variety of sea and mountain views. Alicante Airport is 45 minutes / 45kms drive away and Murcia (Corvera) is 55 mins / 68kms.

## Vivienda 2 Dormitorios - A E2

| SUP. ÚTIL            | (m²)  |
|----------------------|-------|
| Salón-Comedor-Cocina | 21,10 |
| Dormitorio 1         | 9,30  |
| Baño 1               | 3,30  |
| Dormitorio 2         | 7,00  |
| Distribuidor         | 4,50  |
| Terraza              | 10,10 |
| Solarium             | 27,30 |
| SUP, ÚTIL INTERIOR   | 45.20 |

## Vivienda 2 Dormitorios - B E1

| SUP. ÚTIL            | (m²)  |
|----------------------|-------|
| Salón-Comedor-Cocina | 19,30 |
| Dormitorio 1         | 12,30 |
| Baño 1               | 3,30  |
| Dormitorio 2         | 6,70  |
| Baño 2               | 3,40  |
| Distribuidor         | 1,40  |
| Terraza              | 9,10  |
| Solarium             | 21,60 |
| SUP, ÚTIL INTERIOR   | 46.40 |