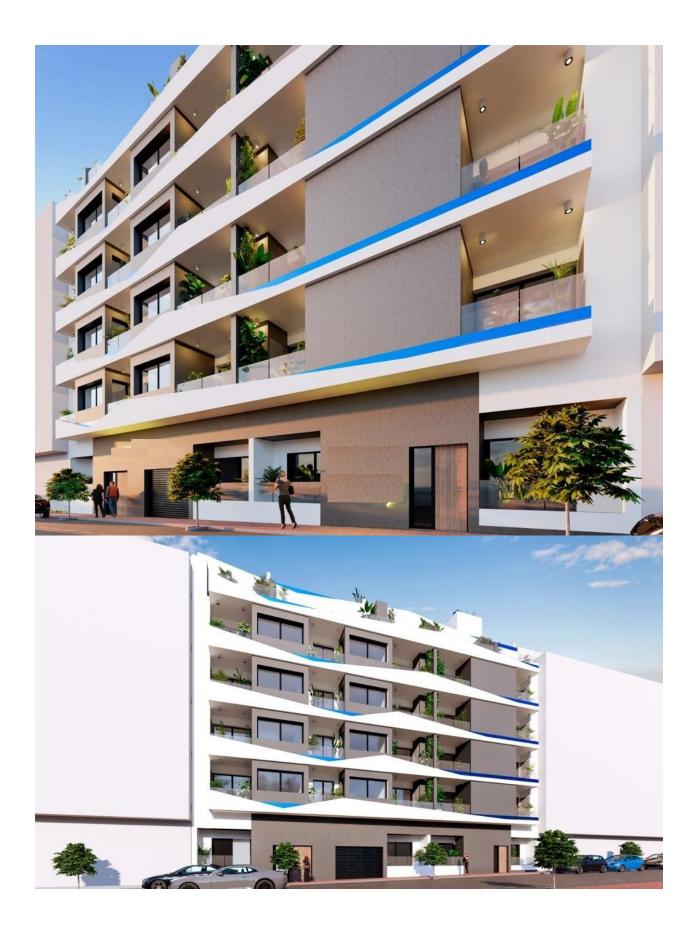

## DESCRIPTION

NEW BUILD APARTMENT PENTHOUSE IN TORREVIEJA only 350m from El Cura beach. This 62m2 penthouse apartment consists of 2 bedrooms, 2 bathrooms, 10m2 terrace and a 11m2 private solarium. It has an open plan design with a kitchen integrated into the spacious living/dining areas, bright coloured interiors and glass balustrades. There is a cosy terrace that invites the fresh air and sunlight, where you can relax and enjoy the first sip of coffee in the morning. The apartment comes with the option of a garage space and storage room at an extra cost. Enjoy the sea views from the rooftop terrace of this modern building, where you will have access to a swimming pool with a waterfall and a relaxation area to unwind and make the most of the sunny days. Torrevieja is a Spanish town in the province of Alicante, on the Costa Blanca with 300 days of sunshine a year and an average temperature of 20°C. It is known for its superb promenade, restaurants, weekly Friday market and the Habaneras shopping centre. It has a wide range of cultural and leisure activities all year round. Only 15 minutes drive is "La Zenia Boulevard" the largest shopping centre in the Alicante region, it's a one-stop destination for clothes, shoes and general supplies. No matter what you're after, chances are you won't walk out empty-handed. In addition to the original established Golf courses on the Orihuela Costa Villamartin, Las Ramblas, Real Campoamor and Las Colinas, Torrevieja area is now also well served with excellent courses such as La Finca, La Marguesa, Las Colinas, Lo Romero and Vistabella offering different golf experiences with a variety of sea and mountain views. Alicante Airport is 45 minutes / 45kms drive away and Murcia (Corvera) is 55 mins / 68kms.