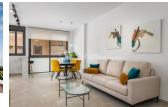

## DESCRIPTION

NEW BUILD APARTMENT PENTHOUSE IN TORREVIEJA only 350m from El Cura beach. This 62m2 penthouse apartment consists of 2 bedrooms, 2 bathrooms, 10m2 terrace and a 11m2 private solarium. It has an open plan design with a kitchen integrated into the spacious living/dining areas, bright coloured interiors and glass balustrades. There is a cosy terrace that invites the fresh air and sunlight, where you can relax and enjoy the first sip of coffee in the morning. The apartment comes with the option of a garage space and storage room at an extra cost. Enjoy the sea views from the rooftop terrace of this modern building, where you will have access to a swimming pool with a waterfall and a relaxation area to unwind and make the most of the sunny days. Torrevieja is a Spanish town in the province of Alicante, on the Costa Blanca with 300 days of sunshine a year and an average temperature of 20°C. It is known for its superb promenade, restaurants, weekly Friday market and the Habaneras shopping centre. It has a wide range of cultural and leisure activities all year round. Only 15 minutes drive is "La Zenia Boulevard" the largest shopping centre in the Alicante region, it's a one-stop destination for clothes, shoes and general supplies. No matter what you're after, chances are you won't walk out empty-handed. In addition to the original established Golf courses on the Orihuela Costa Villamartin, Las Ramblas, Real Campoamor and Las Colinas, Torrevieja area is now also well served with excellent courses such as La Finca, La Marguesa, Las Colinas, Lo Romero and Vistabella offering different golf experiences with a variety of sea and mountain views. Alicante Airport is 45 minutes / 45kms drive away and Murcia (Corvera) is 55 mins / 68kms.