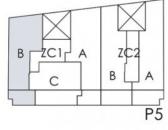

## Vivienda 2 Dormitorios - A E2

| SUP. ÚTIL            | (m²)  |
|----------------------|-------|
| Salón-Comedor-Cocina | 21,10 |
| Dormitorio 1         | 9,30  |
| Baño 1               | 3,30  |
| Dormitorio 2         | 7,00  |
| Distribuidor         | 4,50  |
| Terraza              | 10,10 |
| Solarium             | 27,30 |
| SUP, ÚTIL INTERIOR   | 45.20 |

| SUP. CONST       | (m²)   |
|------------------|--------|
| Vivienda         | 60,70  |
| Zona común       | 11,90  |
| Terraza cubierta | 0,00   |
| Solarium         | 33,30  |
| SUP. CONST TOTAL | 105,90 |

## Vivienda 2 Dormitorios - B E1

| SUP. ÚTIL            | (m²)  |
|----------------------|-------|
| Salón-Comedor-Cocina | 19,30 |
| Dormitorio 1         | 12,30 |
| Baño 1               | 3,30  |
| Dormitorio 2         | 6,70  |
| Baño 2               | 3,40  |
| Distribuidor         | 1,40  |
| Terraza              | 9,10  |
| Solarium             | 21,60 |
| SUP, ÚTIL INTERIOR   | 46.40 |

| SUP. CONST       | (m²)  |
|------------------|-------|
| Vivienda         | 59,00 |
| Zona común       | 11,90 |
| Terraza cubierta | 0,00  |
| Solarium         | 26,00 |
| SUP. CONSTITUTAL | 96,90 |