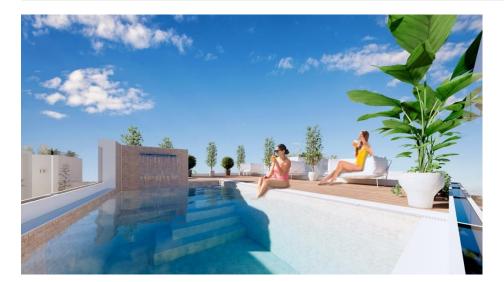

## DESCRIPTION

NEW BUILD APARTMENT PENTHOUSE IN TORREVIEJA only 350m from El Cura beach. This 62m2 penthouse apartment consists of 2 bedrooms, 2 bathrooms, 10m2 terrace and a 11m2 private solarium. It has an open plan design with a kitchen integrated into the spacious living/dining areas, bright coloured interiors and glass balustrades. There is a cosy terrace that invites the fresh air and sunlight, where you can relax and enjoy the first sip of coffee in the morning. The apartment comes with the option of a garage space and storage room at an extra cost. Enjoy the sea views from the rooftop terrace of this modern building, where you will have access to a swimming pool with a waterfall and a relaxation area to unwind and make the most of the sunny days. Torrevieja is a Spanish town in the province of Alicante, on the Costa Blanca with 300 days of sunshine a year and an average temperature of 20°C. It is known for its superb promenade, restaurants, weekly Friday market and the Habaneras shopping centre. It has a wide range of cultural and leisure activities all year round. Only 15 minutes drive is "La Zenia Boulevard" the largest shopping centre in the Alicante region, it's a one-stop destination for clothes, shoes and general supplies. No matter what you're after, chances are you won't walk out empty-handed. In addition to the original established Golf courses on the Orihuela Costa Villamartin, Las Ramblas, Real Campoamor and Las Colinas, Torrevieja area is now also well served with excellent courses such as La Finca, La Marguesa, Las Colinas, Lo Romero and Vistabella offering different golf experiences with a variety of sea and mountain views. Alicante Airport is 45 minutes / 45kms drive away and Murcia (Corvera) is 55 mins / 68kms.