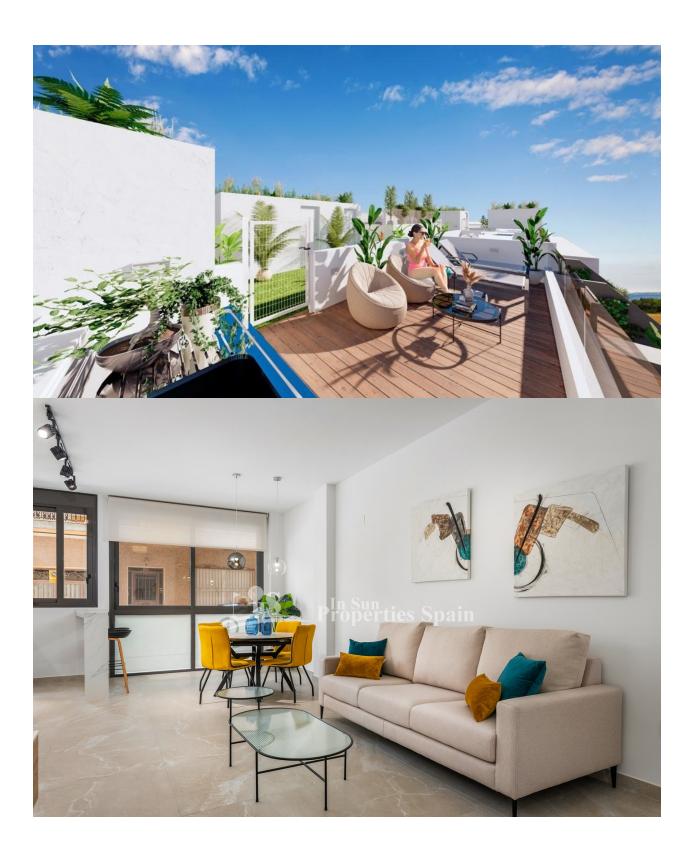

## DESCRIPTION

NEW BUILD APARTMENT PENTHOUSE IN TORREVIEJA only 350m from El Cura beach. This 62m2 penthouse apartment consists of 2 bedrooms, 2 bathrooms, 10m2 terrace and a 11m2 private solarium. It has an open plan design with a kitchen integrated into the spacious living/dining areas, bright coloured interiors and glass balustrades. There is a cosy terrace that invites the fresh air and sunlight, where you can relax and enjoy the first sip of coffee in the morning. The apartment comes with the option of a garage space and storage room at an extra cost. Enjoy the sea views from the rooftop terrace of this modern building, where you will have access to a swimming pool with a waterfall and a relaxation area to unwind and make the most of the sunny days. Torrevieja is a Spanish town in the province of Alicante, on the Costa Blanca with 300 days of sunshine a year and an average temperature of 20°C. It is known for its superb promenade, restaurants, weekly Friday market and the Habaneras shopping centre. It has a wide range of cultural and leisure activities all year round. Only 15 minutes drive is "La Zenia Boulevard" the largest shopping centre in the Alicante region, it's a one-stop destination for clothes, shoes and general supplies. No matter what you're after, chances are you won't walk out empty-handed. In addition to the original established Golf courses on the Orihuela Costa Villamartin, Las Ramblas, Real Campoamor and Las Colinas, Torrevieja area is now also well served with excellent courses such as La Finca, La Marguesa, Las Colinas, Lo Romero and Vistabella offering different golf experiences with a variety of sea and mountain views. Alicante Airport is 45 minutes / 45kms drive away and Murcia (Corvera) is 55 mins / 68kms.