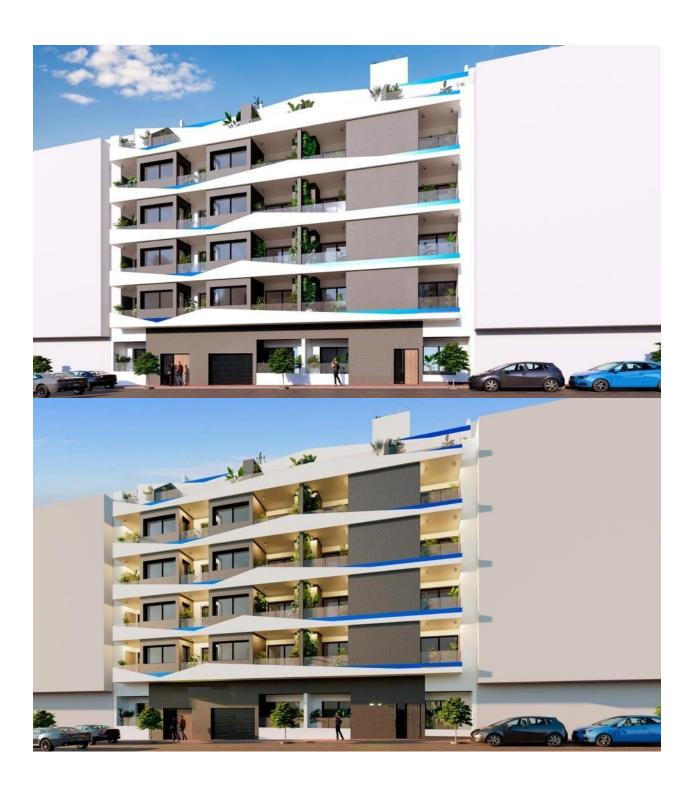

## DESCRIPTION

NEW BUILD APARTMENT PENTHOUSE IN TORREVIEJA only 350m from El Cura beach. This 62m2 penthouse apartment consists of 2 bedrooms, 2 bathrooms, 10m2 terrace and a 11m2 private solarium. It has an open plan design with a kitchen integrated into the spacious living/dining areas, bright coloured interiors and glass balustrades. There is a cosy terrace that invites the fresh air and sunlight, where you can relax and enjoy the first sip of coffee in the morning. The apartment comes with the option of a garage space and storage room at an extra cost. Enjoy the sea views from the rooftop terrace of this modern building, where you will have access to a swimming pool with a waterfall and a relaxation area to unwind and make the most of the sunny days. Torrevieja is a Spanish town in the province of Alicante, on the Costa Blanca with 300 days of sunshine a year and an average temperature of 20°C. It is known for its superb promenade, restaurants, weekly Friday market and the Habaneras shopping centre. It has a wide range of cultural and leisure activities all year round. Only 15 minutes drive is "La Zenia Boulevard" the largest shopping centre in the Alicante region, it's a one-stop destination for clothes, shoes and general supplies. No matter what you're after, chances are you won't walk out empty-handed. In addition to the original established Golf courses on the Orihuela Costa Villamartin, Las Ramblas, Real Campoamor and Las Colinas, Torrevieja area is now also well served with excellent courses such as La Finca, La Marguesa, Las Colinas, Lo Romero and Vistabella offering different golf experiences with a variety of sea and mountain views. Alicante Airport is 45 minutes / 45kms drive away and Murcia (Corvera) is 55 mins / 68kms.