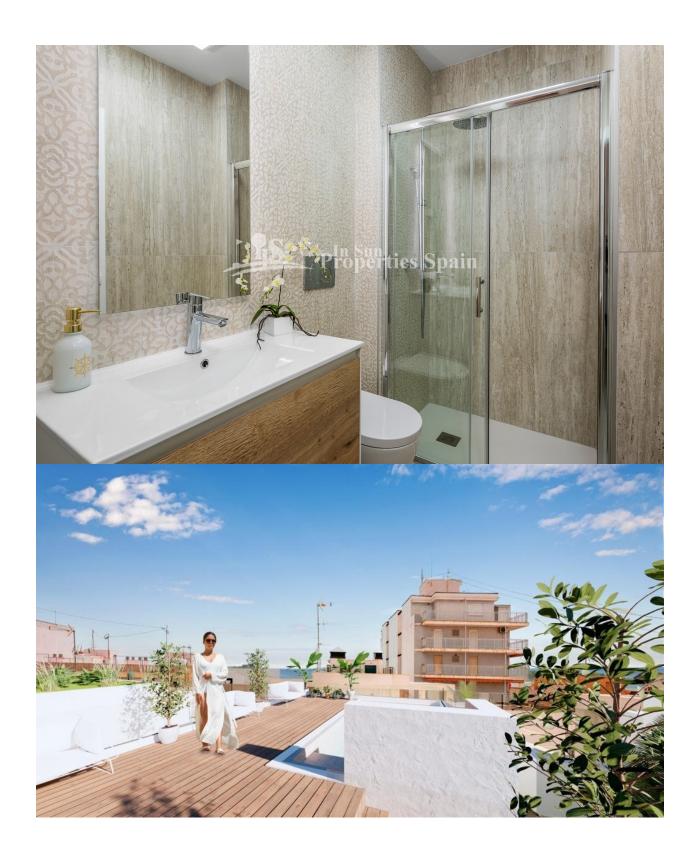

## DESCRIPTION

NEW BUILD APARTMENT PENTHOUSE IN TORREVIEJA only 350m from El Cura beach. This 62m2 penthouse apartment consists of 2 bedrooms, 2 bathrooms, 10m2 terrace and a 11m2 private solarium. It has an open plan design with a kitchen integrated into the spacious living/dining areas, bright coloured interiors and glass balustrades. There is a cosy terrace that invites the fresh air and sunlight, where you can relax and enjoy the first sip of coffee in the morning. The apartment comes with the option of a garage space and storage room at an extra cost. Enjoy the sea views from the rooftop terrace of this modern building, where you will have access to a swimming pool with a waterfall and a relaxation area to unwind and make the most of the sunny days. Torrevieja is a Spanish town in the province of Alicante, on the Costa Blanca with 300 days of sunshine a year and an average temperature of 20°C. It is known for its superb promenade, restaurants, weekly Friday market and the Habaneras shopping centre. It has a wide range of cultural and leisure activities all year round. Only 15 minutes drive is "La Zenia Boulevard" the largest shopping centre in the Alicante region, it's a one-stop destination for clothes, shoes and general supplies. No matter what you're after, chances are you won't walk out empty-handed. In addition to the original established Golf courses on the Orihuela Costa Villamartin, Las Ramblas, Real Campoamor and Las Colinas, Torrevieja area is now also well served with excellent courses such as La Finca, La Marguesa, Las Colinas, Lo Romero and Vistabella offering different golf experiences with a variety of sea and mountain views. Alicante Airport is 45 minutes / 45kms drive away and Murcia (Corvera) is 55 mins / 68kms.