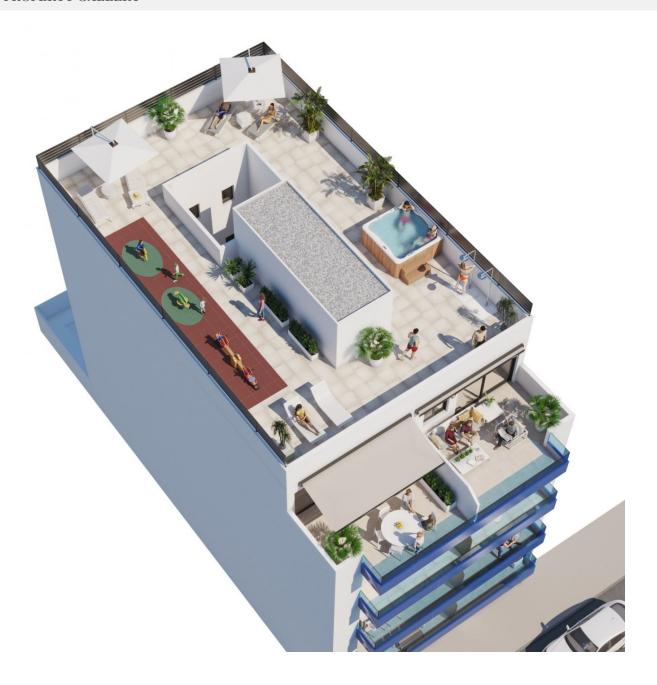

## **DESCRIPTION**

BEAUTIFUL NEW BUILD APARTMENT, PENTHOUSE, IN GUARDAMAR DEL SEGURA only 550m from the beach. This 78m2 Penthouse apartment consists of 3 bedrooms with fitted wardrobes, 2 bathrooms, open plan kitchen with the lounge area and a private 21m2 terrace. The residential complex is located in the heart of Guardamar del Segura and has lovely communal areas including a Spa, Gym, Jacuzzi, community solarium, rest area and children's play area. Perfectly situated only 550m from the beach and close to all services (supermarkets, town hall, bus station, health center and Golf courses are 6.5 km away. Guardamar del Segura is a town located on the Costa Blanca South, it has 11 kilometers of natural beach and a large pine forest. It is a quiet town to live in and has all the services throughout the year such as restaurants, bars, shops, banks, places for leisure, etc. Every Wednesday, in the central streets of the town, a market is organized where many people go to buy products such as food, clothing, furniture, etc. It is a great claim and inhabitants of the surrounding town come to Guardamar every Wednesday to visit the market. Guardamar del Segura has a large port with activities throughout the year, it has a large sports centre with paddle tennis, tennis, soccer and a large heated swimming pool that works all year round. It also has a library where there is free wifi and computers. Guardamar del Segura is only 20km away from the Alicante - Elche (El Altet) airport, where there are many flights every day with connections to the main European cities, due to the demand for tourists on the Costa Blanca.

| STYLE            | VIEWS           | AIRCONDITIONING                                    | DISTANCE TO:                                                                                      |
|------------------|-----------------|----------------------------------------------------|---------------------------------------------------------------------------------------------------|
| • Modern         | Panoramic views | Central airconditioning                            | Beach : 1 Km                                                                                      |
|                  |                 |                                                    | Airport: 20 Km                                                                                    |
| MAIN LIVING AREA | KITCHEN         | GARDEN AND                                         | EXTRA                                                                                             |
| • Gym            | Open kitchen    | TERRACES                                           | <ul><li>Outdoor jacuzzi</li><li>Built in wardrobes</li><li>Reinforced door</li><li>Lift</li></ul> |
| - Gyiii          | • Open kitchen  | <ul><li>Open terrace</li><li>Play Ground</li></ul> |                                                                                                   |