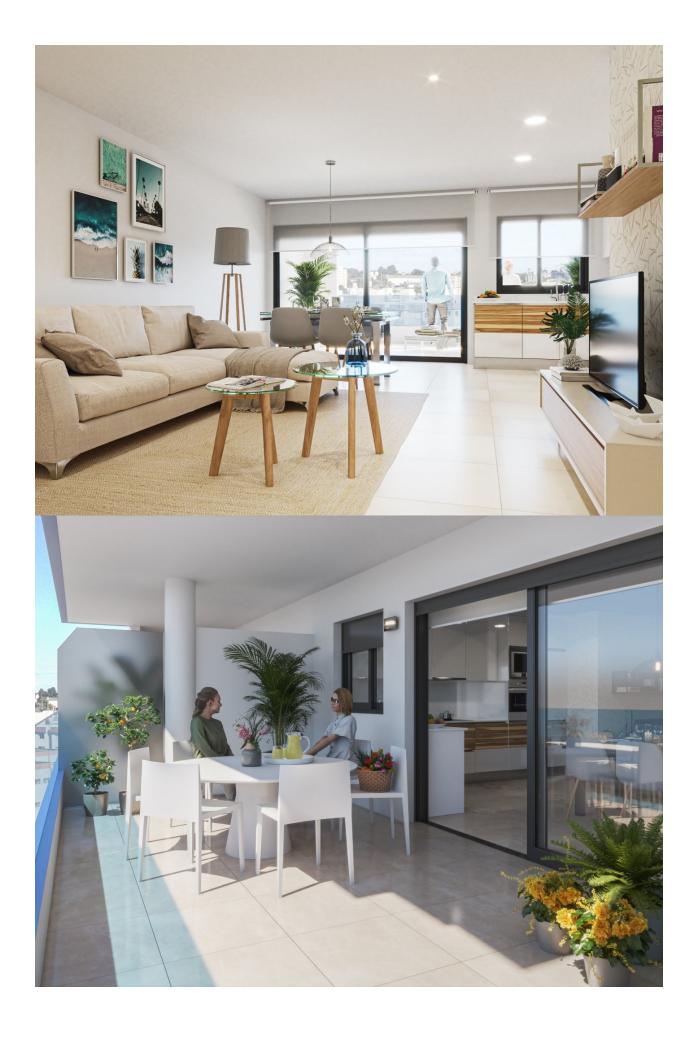

## **DESCRIPTION**

BEAUTIFUL NEW BUILD APARTMENT, PENTHOUSE, IN GUARDAMAR DEL SEGURA only 550m from the beach. This 78m2 Penthouse apartment consists of 3 bedrooms with fitted wardrobes, 2 bathrooms, open plan kitchen with the lounge area and a private 21m2 terrace. The residential complex is located in the heart of Guardamar del Segura and has lovely communal areas including a Spa, Gym, Jacuzzi, community solarium, rest area and children's play area. Perfectly situated only 550m from the beach and close to all services (supermarkets, town hall, bus station, health center and Golf courses are 6.5 km away. Guardamar del Segura is a town located on the Costa Blanca South, it has 11 kilometers of natural beach and a large pine forest. It is a quiet town to live in and has all the services throughout the year such as restaurants, bars, shops, banks, places for leisure, etc. Every Wednesday, in the central streets of the town, a market is organized where many people go to buy products such as food, clothing, furniture, etc. It is a great claim and inhabitants of the surrounding town come to Guardamar every Wednesday to visit the market. Guardamar del Segura has a large port with activities throughout the year, it has a large sports centre with paddle tennis, tennis, soccer and a large heated swimming pool that works all year round. It also has a library where there is free wifi and computers. Guardamar del Segura is only 20km away from the Alicante - Elche (El Altet) airport, where there are many flights every day with connections to the main European cities, due to the demand for tourists on the Costa Blanca.

| STYLE            | VIEWS           | AIRCONDITIONING                                    | DISTANCE TO:                                                                                      |
|------------------|-----------------|----------------------------------------------------|---------------------------------------------------------------------------------------------------|
| • Modern         | Panoramic views | Central airconditioning                            | Beach : 1 Km                                                                                      |
|                  |                 |                                                    | Airport: 20 Km                                                                                    |
| MAIN LIVING AREA | KITCHEN         | GARDEN AND                                         | EXTRA                                                                                             |
| • Gym            | Open kitchen    | TERRACES                                           | <ul><li>Outdoor jacuzzi</li><li>Built in wardrobes</li><li>Reinforced door</li><li>Lift</li></ul> |
| - Gyiii          | • Open kitchen  | <ul><li>Open terrace</li><li>Play Ground</li></ul> |                                                                                                   |