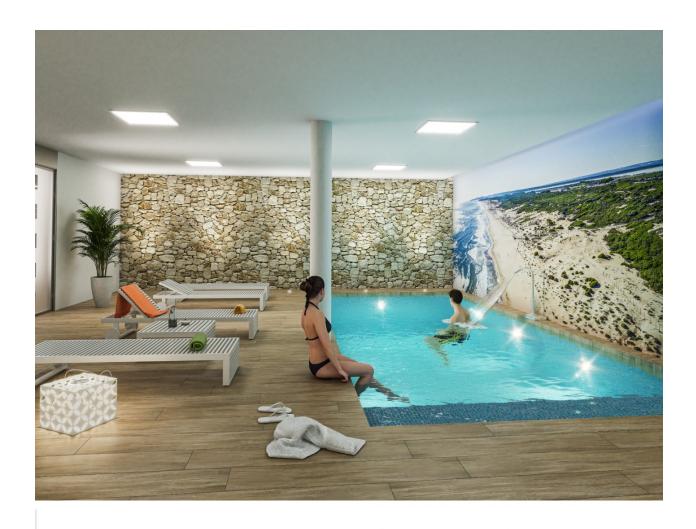

## **DESCRIPTION**

BEAUTIFUL NEW BUILD APARTMENT, PENTHOUSE, IN GUARDAMAR DEL SEGURA only 550m from the beach. This 78m2 Penthouse apartment consists of 3 bedrooms with fitted wardrobes, 2 bathrooms, open plan kitchen with the lounge area and a private 21m2 terrace. The residential complex is located in the heart of Guardamar del Segura and has lovely communal areas including a Spa, Gym, Jacuzzi, community solarium, rest area and children's play area. Perfectly situated only 550m from the beach and close to all services (supermarkets, town hall, bus station, health center and Golf courses are 6.5 km away. Guardamar del Segura is a town located on the Costa Blanca South, it has 11 kilometers of natural beach and a large pine forest. It is a quiet town to live in and has all the services throughout the year such as restaurants, bars, shops, banks, places for leisure, etc. Every Wednesday, in the central streets of the town, a market is organized where many people go to buy products such as food, clothing, furniture, etc. It is a great claim and inhabitants of the surrounding town come to Guardamar every Wednesday to visit the market. Guardamar del Segura has a large port with activities throughout the year, it has a large sports centre with paddle tennis, tennis, soccer and a large heated swimming pool that works all year round. It also has a library where there is free wifi and computers. Guardamar del Segura is only 20km away from the Alicante - Elche (El Altet) airport, where there are many flights every day with connections to the main European cities, due to the demand for tourists on the Costa Blanca.

| STYLE            | VIEWS           | AIRCONDITIONING                                    | DISTANCE TO:                                                                                      |
|------------------|-----------------|----------------------------------------------------|---------------------------------------------------------------------------------------------------|
| • Modern         | Panoramic views | Central airconditioning                            | Beach : 1 Km                                                                                      |
|                  |                 |                                                    | Airport: 20 Km                                                                                    |
| MAIN LIVING AREA | KITCHEN         | GARDEN AND                                         | EXTRA                                                                                             |
| • Gym            | Open kitchen    | TERRACES                                           | <ul><li>Outdoor jacuzzi</li><li>Built in wardrobes</li><li>Reinforced door</li><li>Lift</li></ul> |
| - Gyiii          | • Open kitchen  | <ul><li>Open terrace</li><li>Play Ground</li></ul> |                                                                                                   |