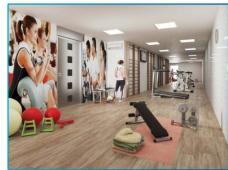

| STYLE            | VIEWS           | AIRCONDITIONING                                    | DISTANCE TO:                                                                                      |
|------------------|-----------------|----------------------------------------------------|---------------------------------------------------------------------------------------------------|
| • Modern         | Panoramic views | Central airconditioning                            | Beach : 1 Km                                                                                      |
|                  |                 |                                                    | Airport: 20 Km                                                                                    |
| MAIN LIVING AREA | KITCHEN         | GARDEN AND                                         | EXTRA                                                                                             |
| • Gym            | Open kitchen    | TERRACES                                           | <ul><li>Outdoor jacuzzi</li><li>Built in wardrobes</li><li>Reinforced door</li><li>Lift</li></ul> |
| - Gyiii          | • Open kitchen  | <ul><li>Open terrace</li><li>Play Ground</li></ul> |                                                                                                   |