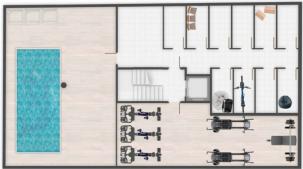

## ÁTICO, TIPO A / PENTHOUSE, A TYPE

 Vivienda / Housing
 94,77 m²

 Terraza / Terrace
 21,26 m²

 TOTAL
 116,03 m²

SÓTANO / BASEMENT

GIMNASIO / GYM

CUBIERTA / ROOFTOP

PISCINA / SWIMMING POOL