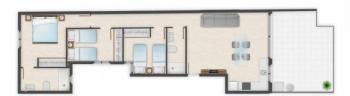

## SUPERFICIES

SUPERFICIE CONSTRUIDA / BUILT AREA Incluidas zonas comunes / Common areas included

## ÁTICO, TIPO A / PENTHOUSE, A TYPE

 Vivienda / Housing
 94,77 m²

 Terraza / Terrace
 21,26 m²

 TOTAL
 116,03 m²

SÓTANO / BASEMENT

GIMNASIO / GYM

CUBIERTA / ROOFTOP

PISCINA / SWIMMING POOL

- Plano realizado sobre proyecto básico, las cotas o superficies facilitadas podrían verse ligeramente alteradas en fase de ejecución -

"Experience our experience - Because you deserve the best"