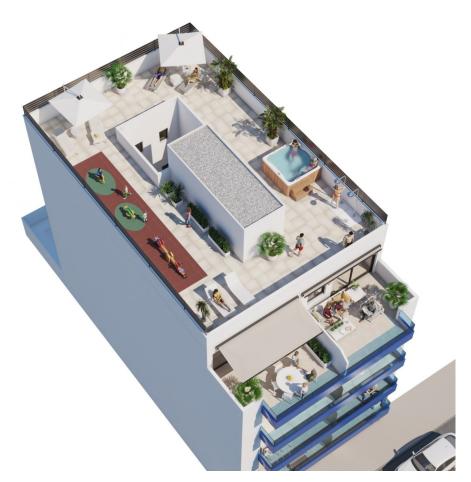

## **DESCRIPTION**

BEAUTIFUL NEW BUILD APARTMENT, PENTHOUSE, IN GUARDAMAR DEL SEGURA only 550m from the beach. This 78m2 Penthouse apartment consists of 3 bedrooms with fitted wardrobes, 2 bathrooms, open plan kitchen with the lounge area and a private 21m2 terrace. The residential complex is located in the heart of Guardamar del Segura and has lovely communal areas including a Spa, Gym, Jacuzzi, community solarium, rest area and children's play area. Perfectly situated only 550m from the beach and close to all services (supermarkets, town hall, bus station, health center and Golf courses are 6.5 km away. Guardamar del Segura is a town located on the Costa Blanca South, it has 11 kilometers of natural beach and a large pine forest. It is a quiet town to live in and has all the services throughout the year such as restaurants, bars, shops, banks, places for leisure, etc. Every Wednesday, in the central streets of the town, a market is organized where many people go to buy products such as food, clothing, furniture, etc. It is a great claim and inhabitants of the surrounding town come to Guardamar every Wednesday to visit the market. Guardamar del Segura has a large port with activities throughout the year, it has a large sports centre with paddle tennis, tennis, soccer and a large heated swimming pool that works all year round. It also has a library where there is free wifi and computers. Guardamar del Segura is only 20km away from the Alicante - Elche (El Altet) airport, where there are many flights every day with connections to the main European cities, due to the demand for tourists on the Costa Blanca.

| STYLE            | VIEWS           | AIRCONDITIONING                                    | DISTANCE TO:                                                                                      |
|------------------|-----------------|----------------------------------------------------|---------------------------------------------------------------------------------------------------|
| • Modern         | Panoramic views | Central airconditioning                            | Beach : 1 Km                                                                                      |
|                  |                 |                                                    | Airport: 20 Km                                                                                    |
| MAIN LIVING AREA | KITCHEN         | GARDEN AND                                         | EXTRA                                                                                             |
| • Gym            | Open kitchen    | TERRACES                                           | <ul><li>Outdoor jacuzzi</li><li>Built in wardrobes</li><li>Reinforced door</li><li>Lift</li></ul> |
| - Gyiii          | • Open kitchen  | <ul><li>Open terrace</li><li>Play Ground</li></ul> |                                                                                                   |

## ÁTICO, TIPO A / PENTHOUSE, A TYPE

 Vivienda / Housing
 94,77 m²

 Terraza / Terrace
 21,26 m²

 TOTAL
 116,03 m²

SÓTANO / BASEMENT

GIMNASIO / GYM

CUBIERTA / ROOFTOP

PISCINA / SWIMMING POOL