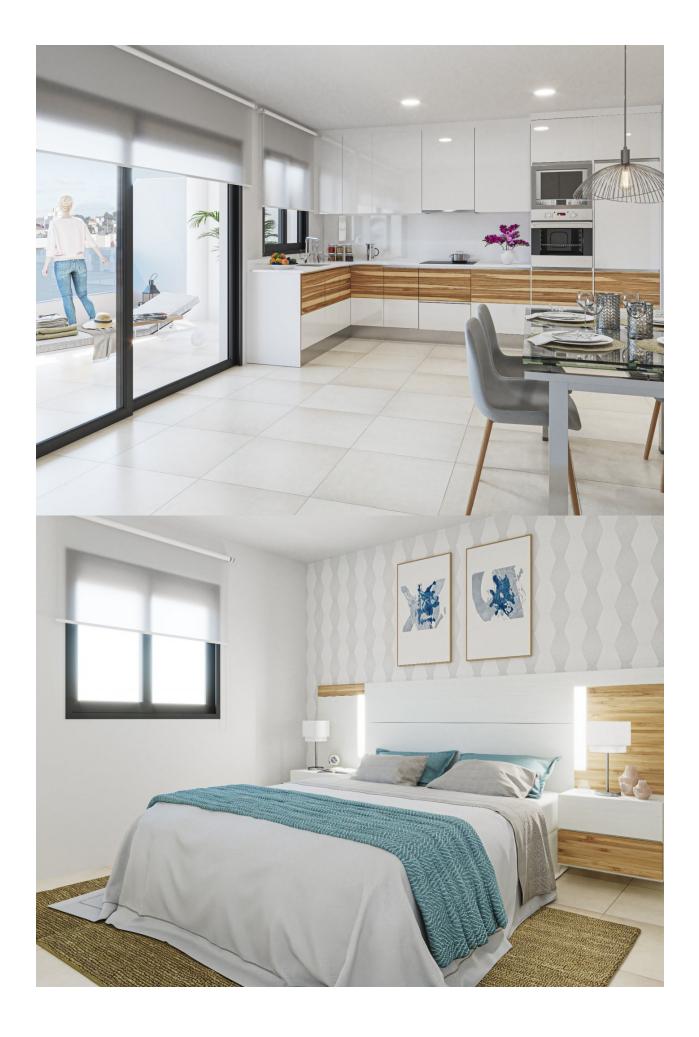

## **DESCRIPTION**

BEAUTIFUL NEW BUILD APARTMENT, PENTHOUSE, IN GUARDAMAR DEL SEGURA only 550m from the beach. This 78m2 Penthouse apartment consists of 3 bedrooms with fitted wardrobes, 2 bathrooms, open plan kitchen with the lounge area and a private 21m2 terrace. The residential complex is located in the heart of Guardamar del Segura and has lovely communal areas including a Spa, Gym, Jacuzzi, community solarium, rest area and children's play area. Perfectly situated only 550m from the beach and close to all services (supermarkets, town hall, bus station, health center and Golf courses are 6.5 km away. Guardamar del Segura is a town located on the Costa Blanca South, it has 11 kilometers of natural beach and a large pine forest. It is a quiet town to live in and has all the services throughout the year such as restaurants, bars, shops, banks, places for leisure, etc. Every Wednesday, in the central streets of the town, a market is organized where many people go to buy products such as food, clothing, furniture, etc. It is a great claim and inhabitants of the surrounding town come to Guardamar every Wednesday to visit the market. Guardamar del Segura has a large port with activities throughout the year, it has a large sports centre with paddle tennis, tennis, soccer and a large heated swimming pool that works all year round. It also has a library where there is free wifi and computers. Guardamar del Segura is only 20km away from the Alicante - Elche (El Altet) airport, where there are many flights every day with connections to the main European cities, due to the demand for tourists on the Costa Blanca.

| STYLE            | VIEWS           | AIRCONDITIONING                                    | DISTANCE TO:                                                                                      |
|------------------|-----------------|----------------------------------------------------|---------------------------------------------------------------------------------------------------|
| • Modern         | Panoramic views | Central airconditioning                            | Beach : 1 Km                                                                                      |
|                  |                 |                                                    | Airport: 20 Km                                                                                    |
| MAIN LIVING AREA | KITCHEN         | GARDEN AND                                         | EXTRA                                                                                             |
| • Gym            | Open kitchen    | TERRACES                                           | <ul><li>Outdoor jacuzzi</li><li>Built in wardrobes</li><li>Reinforced door</li><li>Lift</li></ul> |
| - Gyiii          | • Open kitchen  | <ul><li>Open terrace</li><li>Play Ground</li></ul> |                                                                                                   |