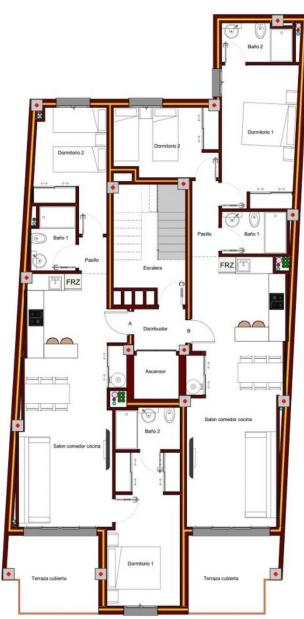

#### **DESCRIPTION**

NEW BUILD APARTMENTS IN TORREVIEJA NEAR THE BEACH New Build development in Torrevieja located just 200 meters from Playa del Cura. It will consist of 12 apartments, communal swimming pool with sauna and communal solarium. All properties have 2 bedrooms, 2 bathrooms, open plan kitchen with the lounge area, fitted wardrobes and terrace. Torrevieja is a Spanish town in the province of Alicante, on the Costa Blanca. It is known for its typically Mediterranean climate and coastline. It has boardwalks with resorts along its sandy beaches. The small Museum of the Sea and Salt houses exhibitions on the fishing and salt history of the city. In the interior, the Lagunas de La Mata-Torrevieja Natural Park has trails and two salty lagoons, one pink and the other green. Alicante airport located 40 minutes away and Murcia airport about 1 hour away.

COM ATICO-B

11,80m²

PLANTA BAJA

PLANTA TIPO

PLANTA ATICO

PLANTA CUBIERTA

"Experience our experience - Because you deserve the best"