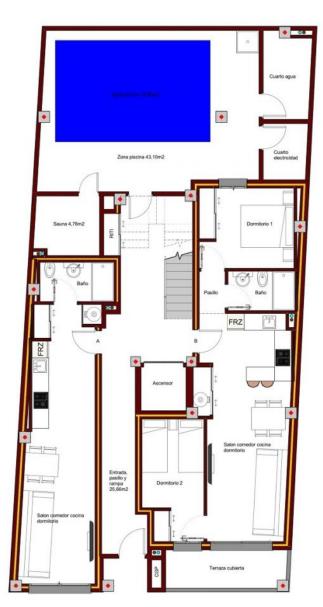

#### **DESCRIPTION**

NEW BUILD APARTMENTS IN TORREVIEJA NEAR THE BEACH New Build development in Torrevieja located just 200 meters from Playa del Cura. It will consist of 12 apartments, communal swimming pool with sauna and communal solarium. All properties have 2 bedrooms, 2 bathrooms, open plan kitchen with the lounge area, fitted wardrobes and terrace. Torrevieja is a Spanish town in the province of Alicante, on the Costa Blanca. It is known for its typically Mediterranean climate and coastline. It has boardwalks with resorts along its sandy beaches. The small Museum of the Sea and Salt houses exhibitions on the fishing and salt history of the city. In the interior, the Lagunas de La Mata-Torrevieja Natural Park has trails and two salty lagoons, one pink and the other green. Alicante airport located 40 minutes away and Murcia airport about 1 hour away.

COM ATICO-B

11,80m²

PLANTA BAJA

PLANTA TIPO

PLANTA ATICO

PLANTA CUBIERTA

"Experience our experience - Because you deserve the best"