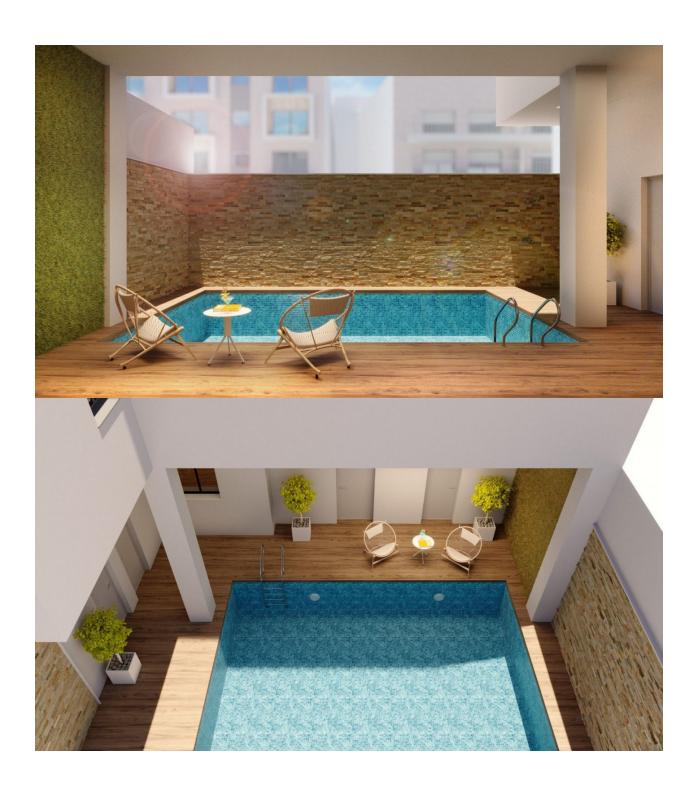

#### **DESCRIPTION**

NEW BUILD APARTMENTS IN TORREVIEJA NEAR THE BEACH New Build development in Torrevieja located just 200 meters from Playa del Cura. It will consist of 12 apartments, communal swimming pool with sauna and communal solarium. All properties have 2 bedrooms, 2 bathrooms, open plan kitchen with the lounge area, fitted wardrobes and terrace. Torrevieja is a Spanish town in the province of Alicante, on the Costa Blanca. It is known for its typically Mediterranean climate and coastline. It has boardwalks with resorts along its sandy beaches. The small Museum of the Sea and Salt houses exhibitions on the fishing and salt history of the city. In the interior, the Lagunas de La Mata-Torrevieja Natural Park has trails and two salty lagoons, one pink and the other green. Alicante airport located 40 minutes away and Murcia airport about 1 hour away.

## GARDEN AND TERRACES

- Open terrace
- BBQ/grill