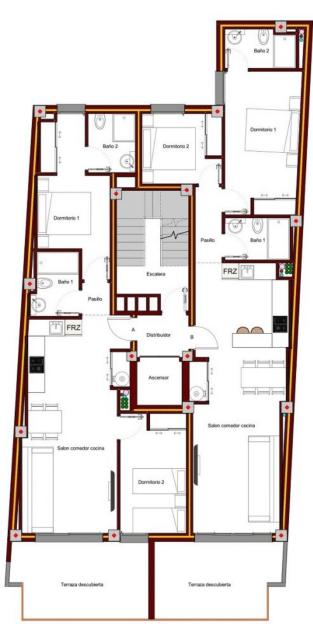

#### ATICO-B

| ATICO-B<br>SUPERFICIES UTILES   |          |
|---------------------------------|----------|
|                                 |          |
| Dormitorio 1                    | 13,40m²  |
| Dormitorio 2                    | 7,05m²   |
| Baño 1                          | 3,47m²   |
| Baño 2                          | 3,37m²   |
| Pasillo                         | 2,57m²   |
| TOTAL SUP. UTIL                 | 60,50m²  |
| TOTAL SUP CONST+P.P+ZC          | 91,89==* |
| TOTAL SUP TERRAZA+SOLARIUM      | 135,98m° |
| TOTAL SUP CONST+P.P+ZC+TERR+SOL | 153,19m² |
| Solarium                        | 49.50m²  |

COM ATICO-B

11,80m²

PLANTA BAJA

PLANTA TIPO

PLANTA ATICO

PLANTA CUBIERTA

"Experience our experience - Because you deserve the best"