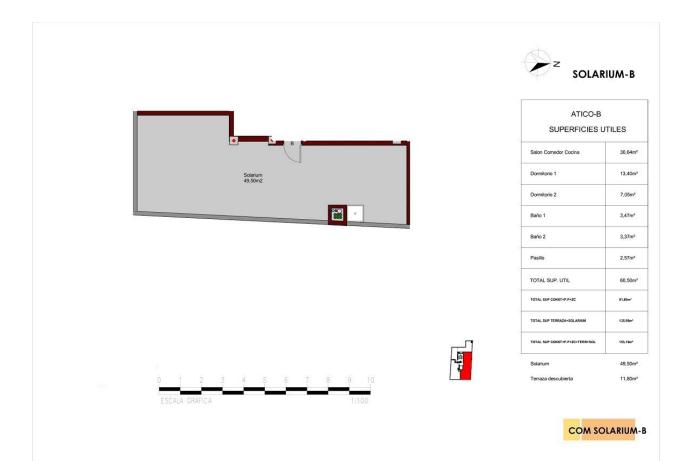

#### ATICO-B

| ATICO-B<br>SUPERFICIES UTILES   |          |
|---------------------------------|----------|
|                                 |          |
| Dormitorio 1                    | 13,40m²  |
| Dormitorio 2                    | 7,05m²   |
| Baño 1                          | 3,47m²   |
| Baño 2                          | 3,37m²   |
| Pasillo                         | 2,57m²   |
| TOTAL SUP. UTIL                 | 60,50m²  |
| TOTAL SUP CONST+P.P+ZC          | 91,89==* |
| TOTAL SUP TERRAZA+SOLARIUM      | 135,98m° |
| TOTAL SUP CONST+P.P+ZC+TERR+SOL | 153,19m² |
| Solarium                        | 49.50m²  |

COM ATICO-B

11,80m²

PLANTA BAJA

PLANTA TIPO

PLANTA ATICO

PLANTA CUBIERTA

"Experience our experience - Because you deserve the best"