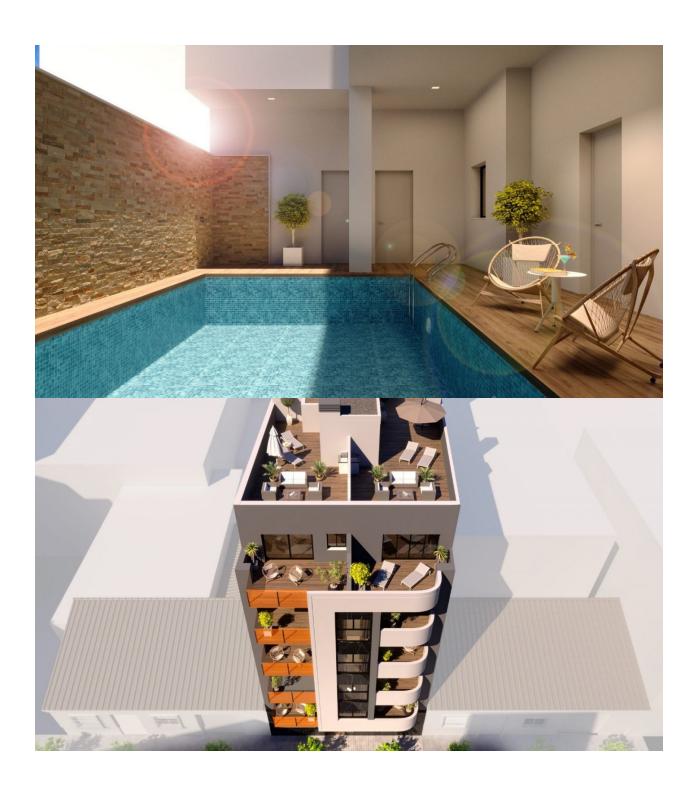

#### **DESCRIPTION**

NEW BUILD APARTMENTS IN TORREVIEJA NEAR THE BEACH New Build development in Torrevieja located just 200 meters from Playa del Cura. It will consist of 12 apartments, communal swimming pool with sauna and communal solarium. All properties have 2 bedrooms, 2 bathrooms, open plan kitchen with the lounge area, fitted wardrobes and terrace. Torrevieja is a Spanish town in the province of Alicante, on the Costa Blanca. It is known for its typically Mediterranean climate and coastline. It has boardwalks with resorts along its sandy beaches. The small Museum of the Sea and Salt houses exhibitions on the fishing and salt history of the city. In the interior, the Lagunas de La Mata-Torrevieja Natural Park has trails and two salty lagoons, one pink and the other green. Alicante airport located 40 minutes away and Murcia airport about 1 hour away.

## GARDEN AND TERRACES

- Open terrace
- BBQ/grill