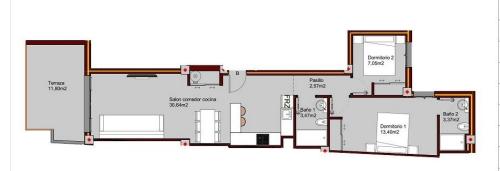

#### ATICO-B

| ATICO-B<br>SUPERFICIES UTILES   |          |
|---------------------------------|----------|
|                                 |          |
| Dormitorio 1                    | 13,40m²  |
| Dormitorio 2                    | 7,05m²   |
| Baño 1                          | 3,47m²   |
| Baño 2                          | 3,37m²   |
| Pasillo                         | 2,57m²   |
| TOTAL SUP. UTIL                 | 60,50m²  |
| TOTAL SUP CONST+P.P+ZC          | 91,89==* |
| TOTAL SUP TERRAZA+SOLARIUM      | 135,98m° |
| TOTAL SUP CONST+P.P+ZC+TERR+SOL | 153,19m² |
| Solarium                        | 49.50m²  |

COM ATICO-B

11,80m²

PLANTA BAJA

PLANTA TIPO

PLANTA ATICO

PLANTA CUBIERTA

"Experience our experience - Because you deserve the best"