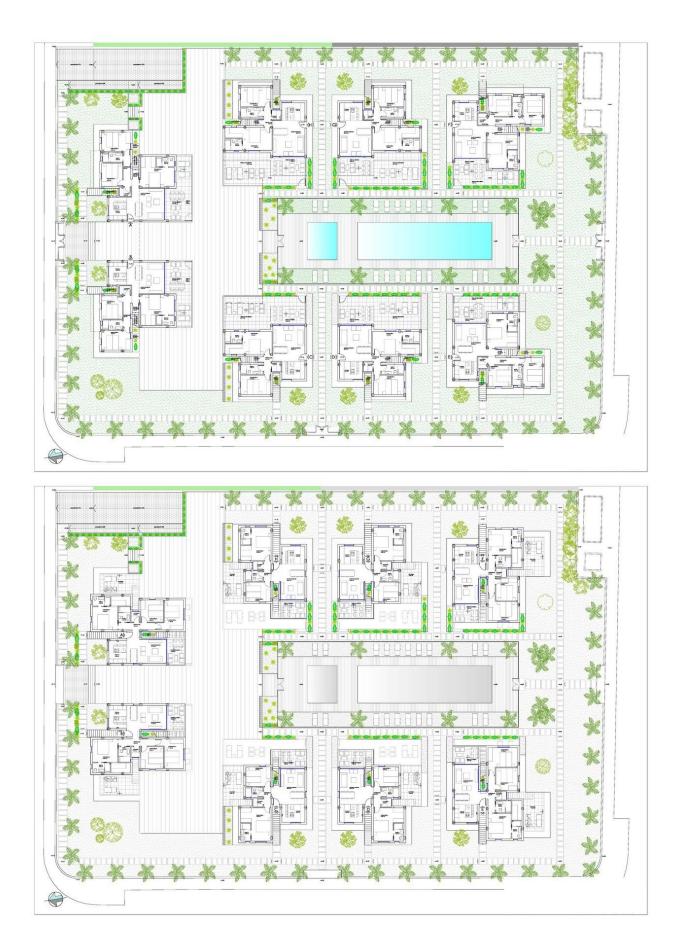

## DESCRIPTION

NEW BUILD BUNGALOW APARTMENTS IN MAR DE CRISTAL This secure gated exclusive residential development of 16 bungalow apartments in Mar de Cristal. Bungalows comes with 2 and 3 bedrooms, 2 bathrooms, open plan kitchen with island, living and dining area. Each master bedroom has an en suite bathroom and walk-in wardrobe and there is a guest bedroom with a built-in wardrobe and a guest shower room. Ground floor bungalows comes with large terraces and a small private solarium and top floor bungalows apartment with a front terrace and huge rooftop solarium. Each bungalow comes with underground parking space and storeroom. Beautiful residential with communal garden and 2 pools. Mar De Cristal is a coastal town in the middle of beautiful nature and nature parks of which you find photo's added. This is one of the most beautiful places in Spain and the whole world. In Mar De Cristal you will find some nice restaurants and a supermarket. The nice restaurants of Los Belones are only 2 km's away, The 36 km beaches of La Manga are a 5 minutes drive. Magical Cabo De Palos and Portman is only a 5 minutes drive. The big shopping centre of Cartagena is less than a 10 minutes drive. Murcia Corvera airport is 30 minutes away, Alicante airport 1 hour.