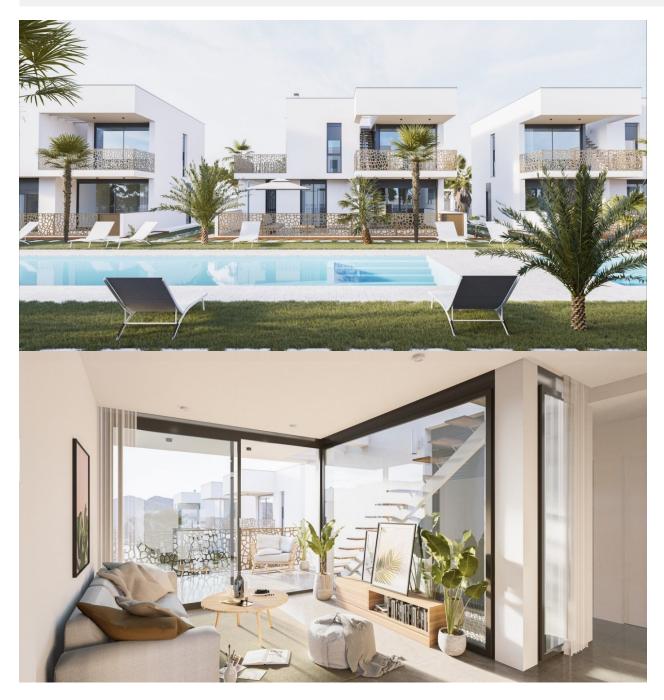

## DESCRIPTION

NEW BUILD BUNGALOW APARTMENTS IN MAR DE CRISTAL This secure gated exclusive residential development of 16 bungalow apartments in Mar de Cristal. Bungalows comes with 2 and 3 bedrooms, 2 bathrooms, open plan kitchen with island, living and dining area. Each master bedroom has an en suite bathroom and walk-in wardrobe and there is a guest bedroom with a built-in wardrobe and a guest shower room. Ground floor bungalows comes with large terraces and a small private solarium and top floor bungalows apartment with a front terrace and huge rooftop solarium. Each bungalow comes with underground parking space and storeroom. Beautiful residential with communal garden and 2 pools. Mar De Cristal is a coastal town in the middle of beautiful nature and nature parks of which you find photo's added. This is one of the most beautiful places in Spain and the whole world. In Mar De Cristal you will find some nice restaurants and a supermarket. The nice restaurants of Los Belones are only 2 km's away, The 36 km beaches of La Manga are a 5 minutes drive. Magical Cabo De Palos and Portman is only a 5 minutes drive. The big shopping centre of Cartagena is less than a 10 minutes drive. Murcia Corvera airport is 30 minutes away, Alicante airport 1 hour.