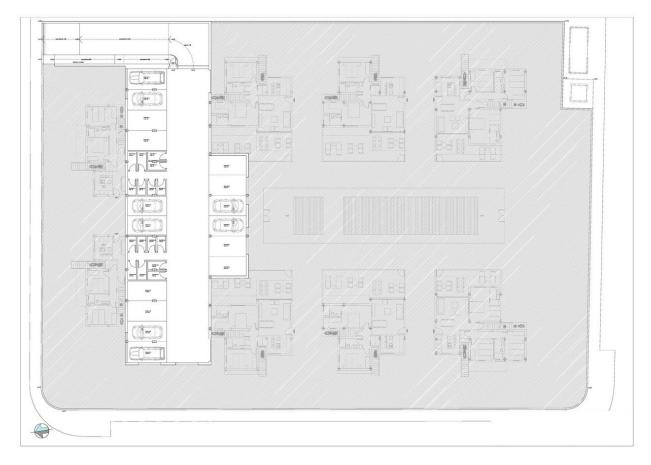

## DESCRIPTION

NEW BUILD BUNGALOW APARTMENTS IN MAR DE CRISTAL This secure gated exclusive residential development of 16 bungalow apartments in Mar de Cristal. Bungalows comes with 2 and 3 bedrooms, 2 bathrooms, open plan kitchen with island, living and dining area. Each master bedroom has an en suite bathroom and walk-in wardrobe and there is a guest bedroom with a built-in wardrobe and a guest shower room. Ground floor bungalows comes with large terraces and a small private solarium and top floor bungalows apartment with a front terrace and huge rooftop solarium. Each bungalow comes with underground parking space and storeroom. Beautiful residential with communal garden and 2 pools. Mar De Cristal is a coastal town in the middle of beautiful nature and nature parks of which you find photo's added. This is one of the most beautiful places in Spain and the whole world. In Mar De Cristal you will find some nice restaurants and a supermarket. The nice restaurants of Los Belones are only 2 km's away, The 36 km beaches of La Manga are a 5 minutes drive. Magical Cabo De Palos and Portman is only a 5 minutes drive. The big shopping centre of Cartagena is less than a 10 minutes drive. Murcia Corvera airport is 30 minutes away, Alicante airport 1 hour.

## PROPERTY GALLERY

SOLARIUM 15.05 m2

> 2 BEDROOMS / 2 DORNITORIOS VIVIENDA BAJO D esc. 1930 SOLARIUM / SUPERFICIE ÚTIL PROYECTO SOLARIUM / SUPERFICIE ÚTIL SOLARIUM BUILT AREA, VIERFICIE CONSTRUIDA PROYECTO Available parking place and storage room / Disponible plaza de garaje y tradero