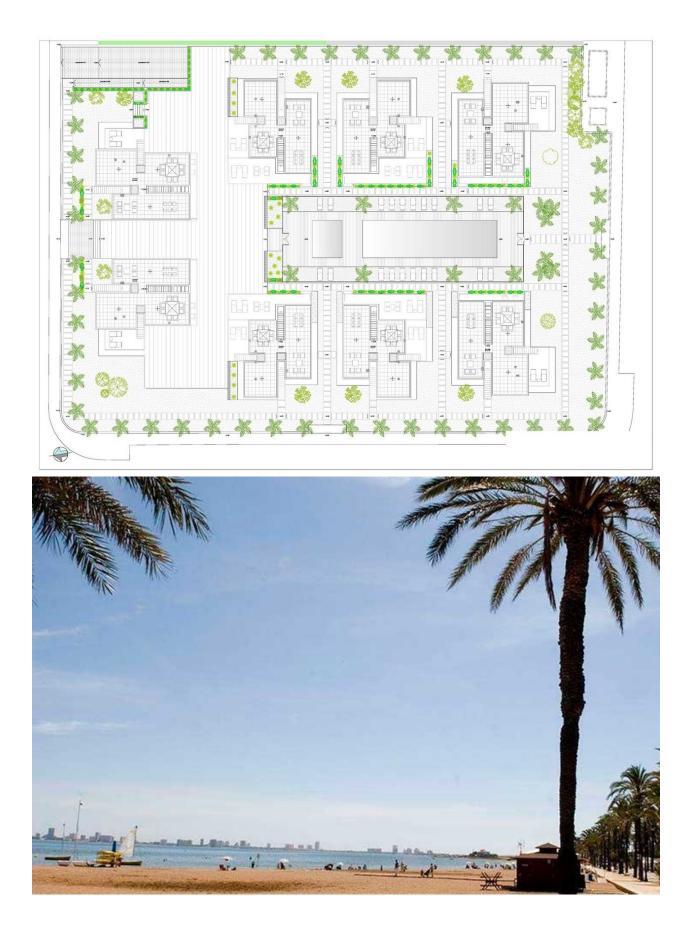

## DESCRIPTION

NEW BUILD BUNGALOW APARTMENTS IN MAR DE CRISTAL This secure gated exclusive residential development of 16 bungalow apartments in Mar de Cristal. Bungalows comes with 2 and 3 bedrooms, 2 bathrooms, open plan kitchen with island, living and dining area. Each master bedroom has an en suite bathroom and walk-in wardrobe and there is a guest bedroom with a built-in wardrobe and a guest shower room. Ground floor bungalows comes with large terraces and a small private solarium and top floor bungalows apartment with a front terrace and huge rooftop solarium. Each bungalow comes with underground parking space and storeroom. Beautiful residential with communal garden and 2 pools. Mar De Cristal is a coastal town in the middle of beautiful nature and nature parks of which you find photo's added. This is one of the most beautiful places in Spain and the whole world. In Mar De Cristal you will find some nice restaurants and a supermarket. The nice restaurants of Los Belones are only 2 km's away, The 36 km beaches of La Manga are a 5 minutes drive. Magical Cabo De Palos and Portman is only a 5 minutes drive. The big shopping centre of Cartagena is less than a 10 minutes drive. Murcia Corvera airport is 30 minutes away, Alicante airport 1 hour.