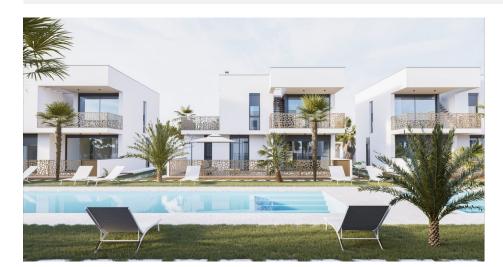

## DESCRIPTION

NEW BUILD BUNGALOW APARTMENTS IN MAR DE CRISTAL This secure gated exclusive residential development of 16 bungalow apartments in Mar de Cristal. Bungalows comes with 2 and 3 bedrooms, 2 bathrooms, open plan kitchen with island, living and dining area. Each master bedroom has an en suite bathroom and walk-in wardrobe and there is a guest bedroom with a built-in wardrobe and a guest shower room. Ground floor bungalows comes with large terraces and a small private solarium and top floor bungalows apartment with a front terrace and huge rooftop solarium. Each bungalow comes with underground parking space and storeroom. Beautiful residential with communal garden and 2 pools. Mar De Cristal is a coastal town in the middle of beautiful nature and nature parks of which you find photo's added. This is one of the most beautiful places in Spain and the whole world. In Mar De Cristal you will find some nice restaurants and a supermarket. The nice restaurants of Los Belones are only 2 km's away, The 36 km beaches of La Manga are a 5 minutes drive. Magical Cabo De Palos and Portman is only a 5 minutes drive. The big shopping centre of Cartagena is less than a 10 minutes drive. Murcia Corvera airport is 30 minutes away, Alicante airport 1 hour.