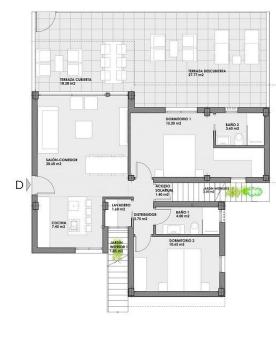

## PROPERTY GALLERY

SOLARIUM 15.05 m2

> 2 BEDROOMS / 2 DORNITORIOS VIVIENDA BAJO D esc. 1930 SOLARIUM / SUPERFICIE ÚTIL PROYECTO SOLARIUM / SUPERFICIE ÚTIL SOLARIUM BUILT AREA, VIERFICIE CONSTRUIDA PROYECTO Available parking place and storage room / Disponible plaza de garaje y tradero