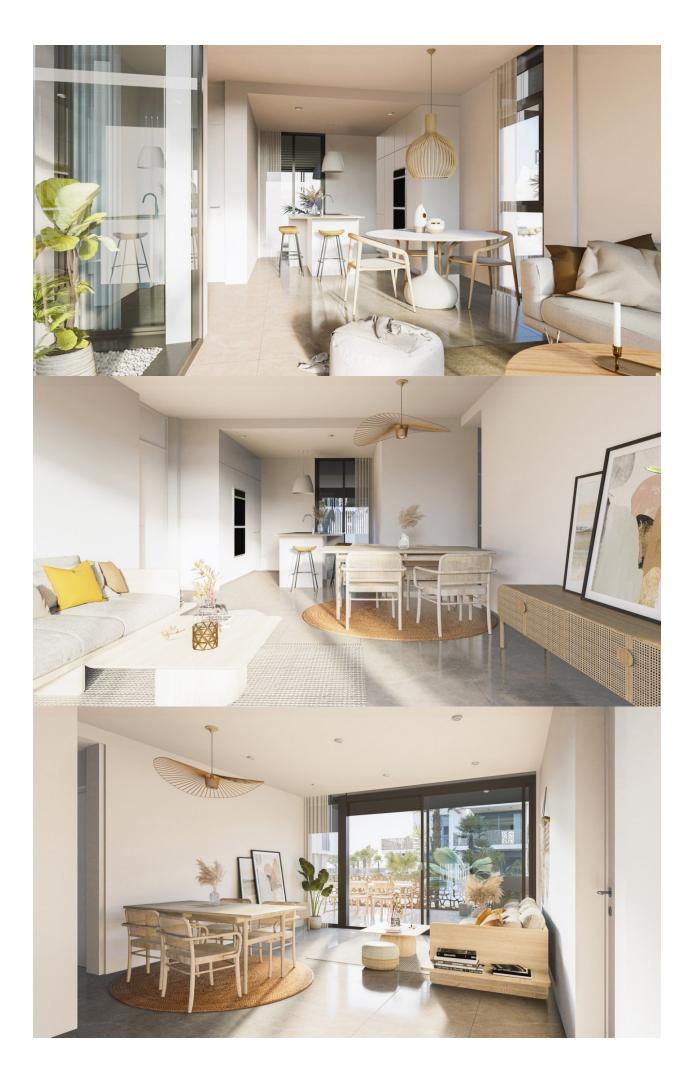

## DESCRIPTION

NEW BUILD BUNGALOW APARTMENTS IN MAR DE CRISTAL This secure gated exclusive residential development of 16 bungalow apartments in Mar de Cristal. Bungalows comes with 2 and 3 bedrooms, 2 bathrooms, open plan kitchen with island, living and dining area. Each master bedroom has an en suite bathroom and walk-in wardrobe and there is a guest bedroom with a built-in wardrobe and a guest shower room. Ground floor bungalows comes with large terraces and a small private solarium and top floor bungalows apartment with a front terrace and huge rooftop solarium. Each bungalow comes with underground parking space and storeroom. Beautiful residential with communal garden and 2 pools. Mar De Cristal is a coastal town in the middle of beautiful nature and nature parks of which you find photo's added. This is one of the most beautiful places in Spain and the whole world. In Mar De Cristal you will find some nice restaurants and a supermarket. The nice restaurants of Los Belones are only 2 km's away, The 36 km beaches of La Manga are a 5 minutes drive. Magical Cabo De Palos and Portman is only a 5 minutes drive. The big shopping centre of Cartagena is less than a 10 minutes drive. Murcia Corvera airport is 30 minutes away, Alicante airport 1 hour.