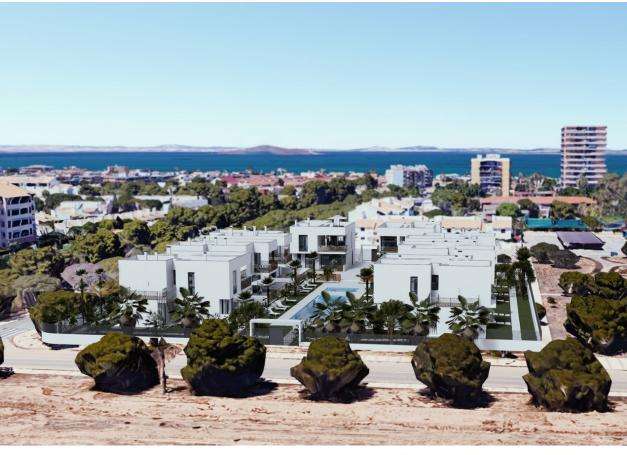

## DESCRIPTION

NEW BUILD BUNGALOW APARTMENTS IN MAR DE CRISTAL This secure gated exclusive residential development of 16 bungalow apartments in Mar de Cristal. Bungalows comes with 2 and 3 bedrooms, 2 bathrooms, open plan kitchen with island, living and dining area. Each master bedroom has an en suite bathroom and walk-in wardrobe and there is a guest bedroom with a built-in wardrobe and a guest shower room. Ground floor bungalows comes with large terraces and a small private solarium and top floor bungalows apartment with a front terrace and huge rooftop solarium. Each bungalow comes with underground parking space and storeroom. Beautiful residential with communal garden and 2 pools. Mar De Cristal is a coastal town in the middle of beautiful nature and nature parks of which you find photo's added. This is one of the most beautiful places in Spain and the whole world. In Mar De Cristal you will find some nice restaurants and a supermarket. The nice restaurants of Los Belones are only 2 km's away, The 36 km beaches of La Manga are a 5 minutes drive. Magical Cabo De Palos and Portman is only a 5 minutes drive. The big shopping centre of Cartagena is less than a 10 minutes drive. Murcia Corvera airport is 30 minutes away, Alicante airport 1 hour.