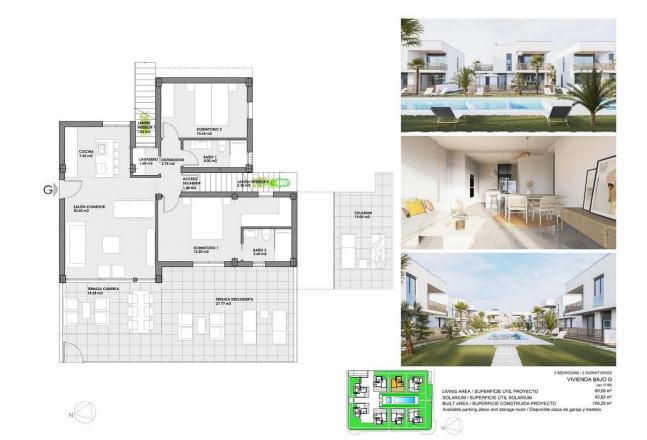

## PROPERTY GALLERY

SOLARIUM 15.05 m2

> 2 BEDROOMS / 2 DORNITORIOS VIVIENDA BAJO D esc. 1930 SOLARIUM / SUPERFICIE ÚTIL PROYECTO SOLARIUM / SUPERFICIE ÚTIL SOLARIUM BUILT AREA, VIERFICIE CONSTRUIDA PROYECTO Available parking place and storage room / Disponible plaza de garaje y tradero