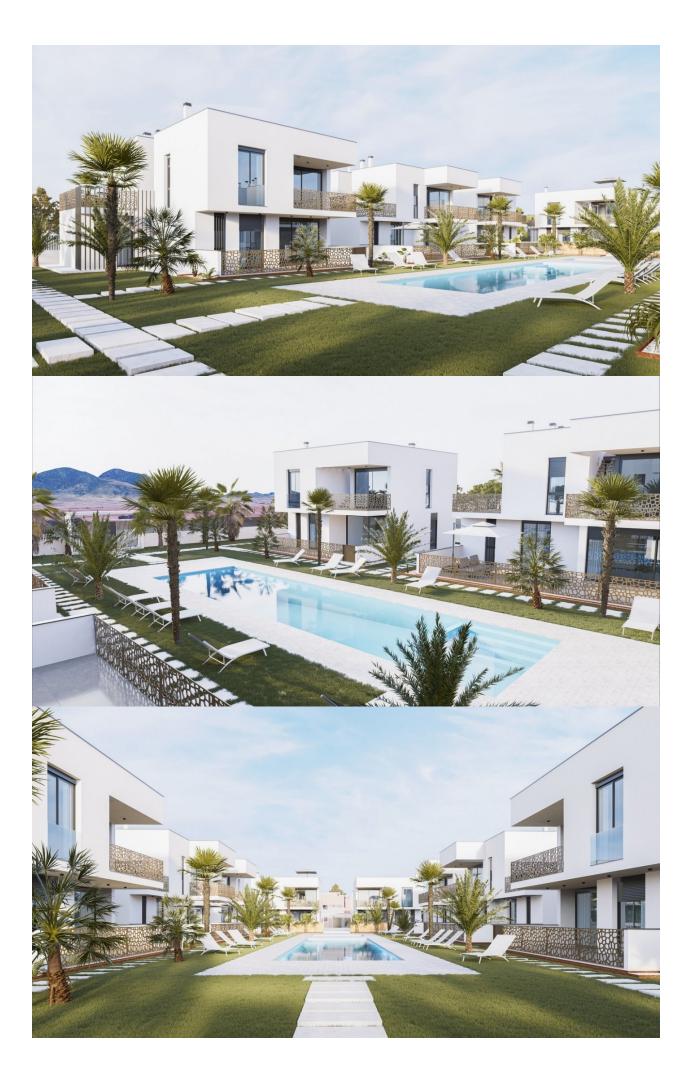

## DESCRIPTION

NEW BUILD BUNGALOW APARTMENTS IN MAR DE CRISTAL This secure gated exclusive residential development of 16 bungalow apartments in Mar de Cristal. Bungalows comes with 2 and 3 bedrooms, 2 bathrooms, open plan kitchen with island, living and dining area. Each master bedroom has an en suite bathroom and walk-in wardrobe and there is a guest bedroom with a built-in wardrobe and a guest shower room. Ground floor bungalows comes with large terraces and a small private solarium and top floor bungalows apartment with a front terrace and huge rooftop solarium. Each bungalow comes with underground parking space and storeroom. Beautiful residential with communal garden and 2 pools. Mar De Cristal is a coastal town in the middle of beautiful nature and nature parks of which you find photo's added. This is one of the most beautiful places in Spain and the whole world. In Mar De Cristal you will find some nice restaurants and a supermarket. The nice restaurants of Los Belones are only 2 km's away, The 36 km beaches of La Manga are a 5 minutes drive. Magical Cabo De Palos and Portman is only a 5 minutes drive. The big shopping centre of Cartagena is less than a 10 minutes drive. Murcia Corvera airport is 30 minutes away, Alicante airport 1 hour.

## VIEWS

- Panoramic views
- GARDEN AND TERRACES

  - Open terrace

- Reinforced door Storage room