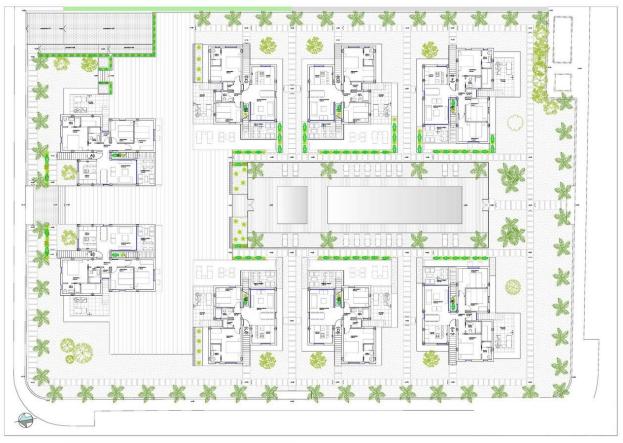

### PROPERTY GALLERY

VIVIENDA PRIMERO
esc trit
SUPERFICIE ÚTIL PROYECTO 65,78
PERFICIE ÚTIL SOLARIUM 87,16 fr
UPERFICIE CONSTRUIDA PROYECTO 102,09 n
g place and storage room / Disponible plaza de garaje y trastero