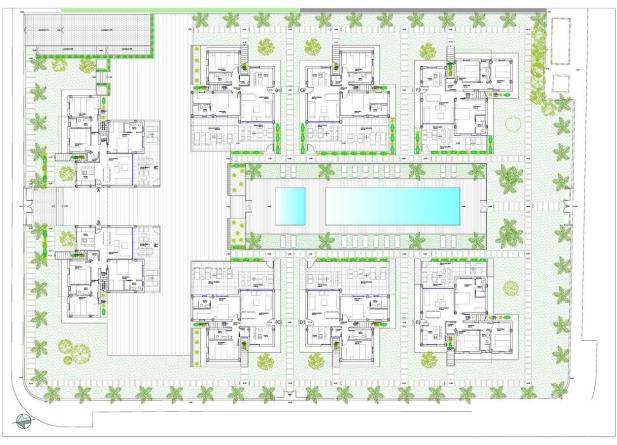

#### **DESCRIPTION**

NEW BUILD BUNGALOW APARTMENTS IN MAR DE CRISTAL This secure gated exclusive residential development of 16 bungalow apartments in Mar de Cristal. Bungalows comes with 2 and 3 bedrooms, 2 bathrooms, open plan kitchen with island, living and dining area. Each master bedroom has an en suite bathroom and walk-in wardrobe and there is a guest bedroom with a built-in wardrobe and a guest shower room. Ground floor bungalows comes with large terraces and a small private solarium and top floor bungalows apartment with a front terrace and huge rooftop solarium. Each bungalow comes with underground parking space and storeroom. Beautiful residential with communal garden and 2 pools. Mar De Cristal is a coastal town in the middle of beautiful nature and nature parks of which you find photo's added. This is one of the most beautiful places in Spain and the whole world. In Mar De Cristal you will find some nice restaurants and a supermarket. The nice restaurants of Los Belones are only 2 km's away, The 36 km beaches of La Manga are a 5 minutes drive. Magical Cabo De Palos and Portman is only a 5 minutes drive. The big shopping centre of Cartagena is less than a 10 minutes drive. Murcia Corvera airport is 30 minutes away, Alicante airport 1 hour.

### PROPERTY GALLERY

VIVIENDA PRIMERO
esc trit
SUPERFICIE ÚTIL PROYECTO 65,78
PERFICIE ÚTIL SOLARIUM 87,16 fr
UPERFICIE CONSTRUIDA PROYECTO 102,09 n
g place and storage room / Disponible plaza de garaje y trastero