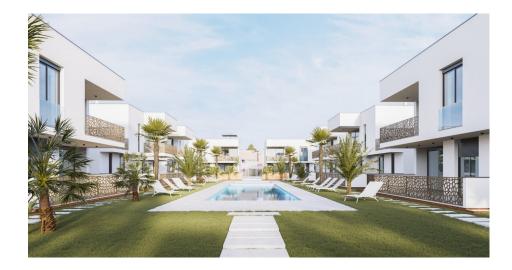

#### **DESCRIPTION**

NEW BUILD BUNGALOW APARTMENTS IN MAR DE CRISTAL This secure gated exclusive residential development of 16 bungalow apartments in Mar de Cristal. Bungalows comes with 2 and 3 bedrooms, 2 bathrooms, open plan kitchen with island, living and dining area. Each master bedroom has an en suite bathroom and walk-in wardrobe and there is a guest bedroom with a built-in wardrobe and a guest shower room. Ground floor bungalows comes with large terraces and a small private solarium and top floor bungalows apartment with a front terrace and huge rooftop solarium. Each bungalow comes with underground parking space and storeroom. Beautiful residential with communal garden and 2 pools. Mar De Cristal is a coastal town in the middle of beautiful nature and nature parks of which you find photo's added. This is one of the most beautiful places in Spain and the whole world. In Mar De Cristal you will find some nice restaurants and a supermarket. The nice restaurants of Los Belones are only 2 km's away, The 36 km beaches of La Manga are a 5 minutes drive. Magical Cabo De Palos and Portman is only a 5 minutes drive. The big shopping centre of Cartagena is less than a 10 minutes drive. Murcia Corvera airport is 30 minutes away, Alicante airport 1 hour.