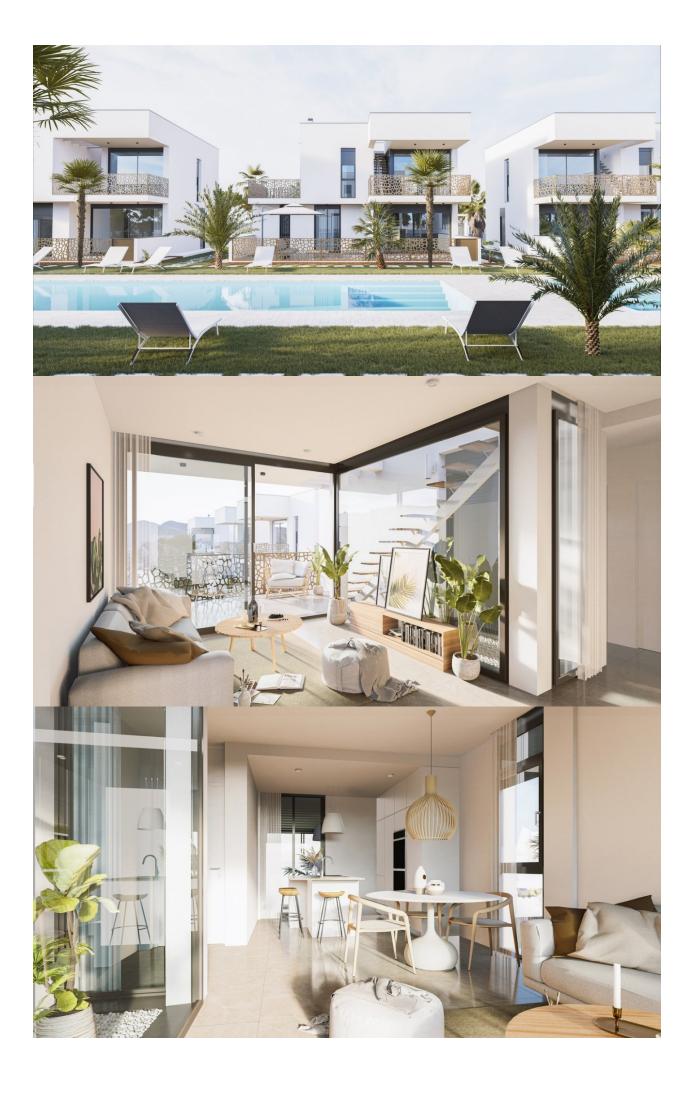

#### **DESCRIPTION**

NEW BUILD BUNGALOW APARTMENTS IN MAR DE CRISTAL This secure gated exclusive residential development of 16 bungalow apartments in Mar de Cristal. Bungalows comes with 2 and 3 bedrooms, 2 bathrooms, open plan kitchen with island, living and dining area. Each master bedroom has an en suite bathroom and walk-in wardrobe and there is a guest bedroom with a built-in wardrobe and a guest shower room. Ground floor bungalows comes with large terraces and a small private solarium and top floor bungalows apartment with a front terrace and huge rooftop solarium. Each bungalow comes with underground parking space and storeroom. Beautiful residential with communal garden and 2 pools. Mar De Cristal is a coastal town in the middle of beautiful nature and nature parks of which you find photo's added. This is one of the most beautiful places in Spain and the whole world. In Mar De Cristal you will find some nice restaurants and a supermarket. The nice restaurants of Los Belones are only 2 km's away, The 36 km beaches of La Manga are a 5 minutes drive. Magical Cabo De Palos and Portman is only a 5 minutes drive. The big shopping centre of Cartagena is less than a 10 minutes drive. Murcia Corvera airport is 30 minutes away, Alicante airport 1 hour.