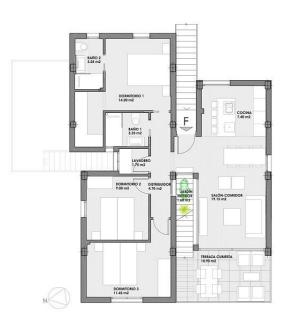

### PROPERTY GALLERY

VIVIENDA PRIMERO
esc trit
SUPERFICIE ÚTIL PROYECTO 65,78
PERFICIE ÚTIL SOLARIUM 87,16 fr
UPERFICIE CONSTRUIDA PROYECTO 102,09 n
g place and storage room / Disponible plaza de garaje y trastero