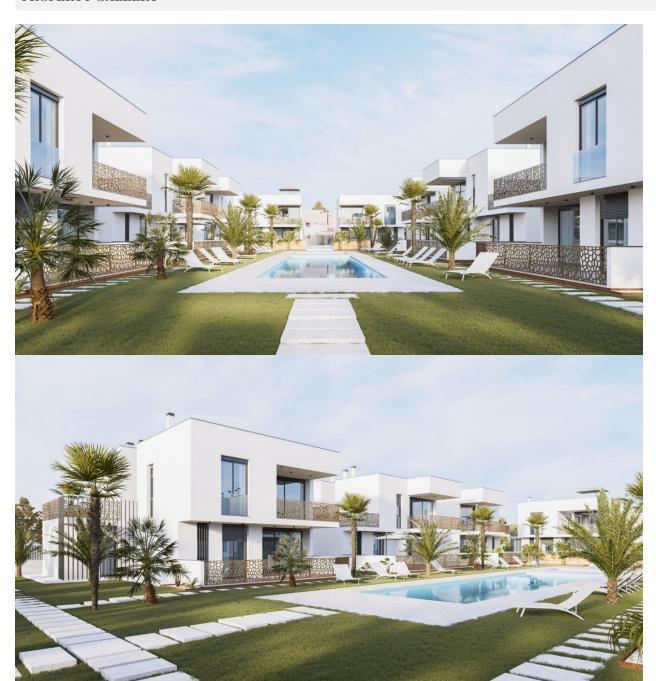

#### **DESCRIPTION**

NEW BUILD BUNGALOW APARTMENTS IN MAR DE CRISTAL This secure gated exclusive residential development of 16 bungalow apartments in Mar de Cristal. Bungalows comes with 2 and 3 bedrooms, 2 bathrooms, open plan kitchen with island, living and dining area. Each master bedroom has an en suite bathroom and walk-in wardrobe and there is a guest bedroom with a built-in wardrobe and a guest shower room. Ground floor bungalows comes with large terraces and a small private solarium and top floor bungalows apartment with a front terrace and huge rooftop solarium. Each bungalow comes with underground parking space and storeroom. Beautiful residential with communal garden and 2 pools. Mar De Cristal is a coastal town in the middle of beautiful nature and nature parks of which you find photo's added. This is one of the most beautiful places in Spain and the whole world. In Mar De Cristal you will find some nice restaurants and a supermarket. The nice restaurants of Los Belones are only 2 km's away, The 36 km beaches of La Manga are a 5 minutes drive. Magical Cabo De Palos and Portman is only a 5 minutes drive. The big shopping centre of Cartagena is less than a 10 minutes drive. Murcia Corvera airport is 30 minutes away, Alicante airport 1 hour.