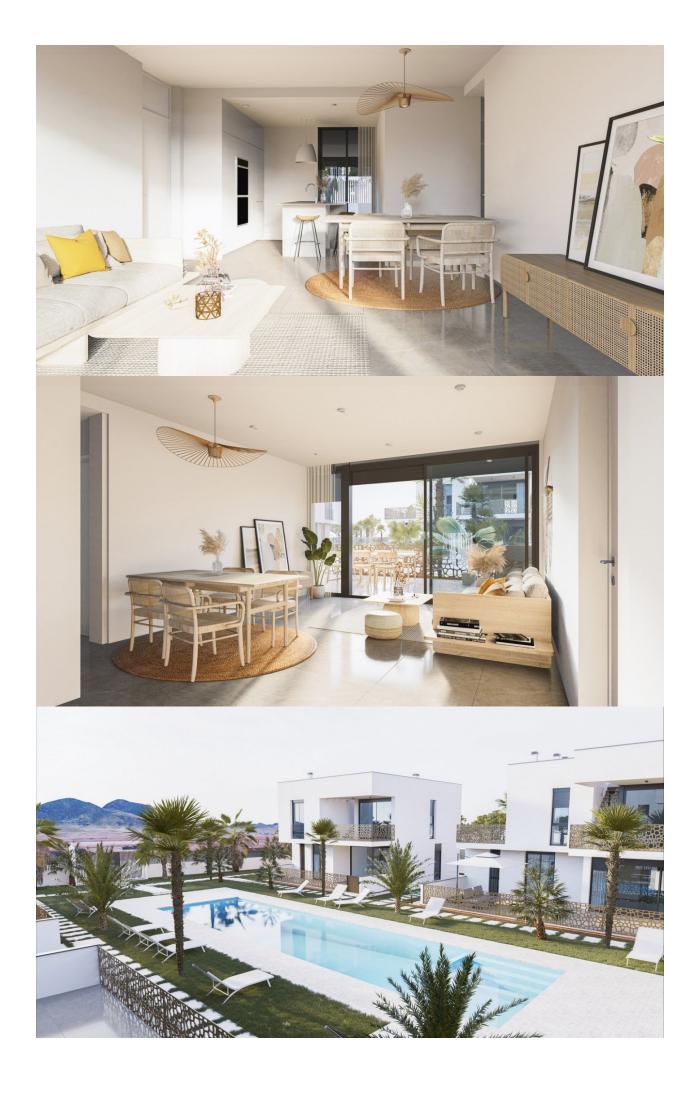

#### **DESCRIPTION**

NEW BUILD BUNGALOW APARTMENTS IN MAR DE CRISTAL This secure gated exclusive residential development of 16 bungalow apartments in Mar de Cristal. Bungalows comes with 2 and 3 bedrooms, 2 bathrooms, open plan kitchen with island, living and dining area. Each master bedroom has an en suite bathroom and walk-in wardrobe and there is a guest bedroom with a built-in wardrobe and a guest shower room. Ground floor bungalows comes with large terraces and a small private solarium and top floor bungalows apartment with a front terrace and huge rooftop solarium. Each bungalow comes with underground parking space and storeroom. Beautiful residential with communal garden and 2 pools. Mar De Cristal is a coastal town in the middle of beautiful nature and nature parks of which you find photo's added. This is one of the most beautiful places in Spain and the whole world. In Mar De Cristal you will find some nice restaurants and a supermarket. The nice restaurants of Los Belones are only 2 km's away, The 36 km beaches of La Manga are a 5 minutes drive. Magical Cabo De Palos and Portman is only a 5 minutes drive. The big shopping centre of Cartagena is less than a 10 minutes drive. Murcia Corvera airport is 30 minutes away, Alicante airport 1 hour.