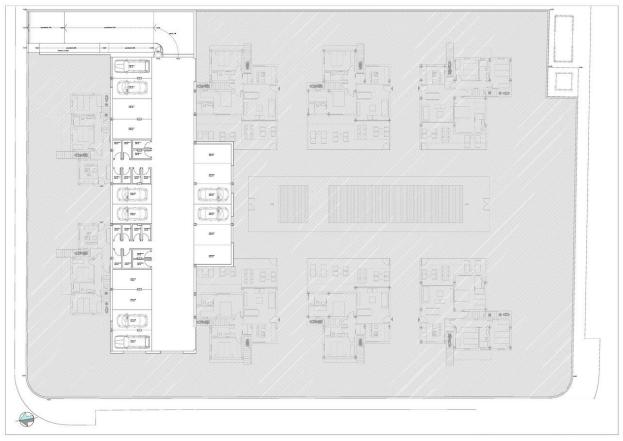

#### **DESCRIPTION**

NEW BUILD BUNGALOW APARTMENTS IN MAR DE CRISTAL This secure gated exclusive residential development of 16 bungalow apartments in Mar de Cristal. Bungalows comes with 2 and 3 bedrooms, 2 bathrooms, open plan kitchen with island, living and dining area. Each master bedroom has an en suite bathroom and walk-in wardrobe and there is a guest bedroom with a built-in wardrobe and a guest shower room. Ground floor bungalows comes with large terraces and a small private solarium and top floor bungalows apartment with a front terrace and huge rooftop solarium. Each bungalow comes with underground parking space and storeroom. Beautiful residential with communal garden and 2 pools. Mar De Cristal is a coastal town in the middle of beautiful nature and nature parks of which you find photo's added. This is one of the most beautiful places in Spain and the whole world. In Mar De Cristal you will find some nice restaurants and a supermarket. The nice restaurants of Los Belones are only 2 km's away, The 36 km beaches of La Manga are a 5 minutes drive. Magical Cabo De Palos and Portman is only a 5 minutes drive. The big shopping centre of Cartagena is less than a 10 minutes drive. Murcia Corvera airport is 30 minutes away, Alicante airport 1 hour.

### PROPERTY GALLERY

VIVIENDA PRIMERO
esc trit
SUPERFICIE ÚTIL PROYECTO 65,78
PERFICIE ÚTIL SOLARIUM 87,16 fr
UPERFICIE CONSTRUIDA PROYECTO 102,09 n
g place and storage room / Disponible plaza de garaje y trastero