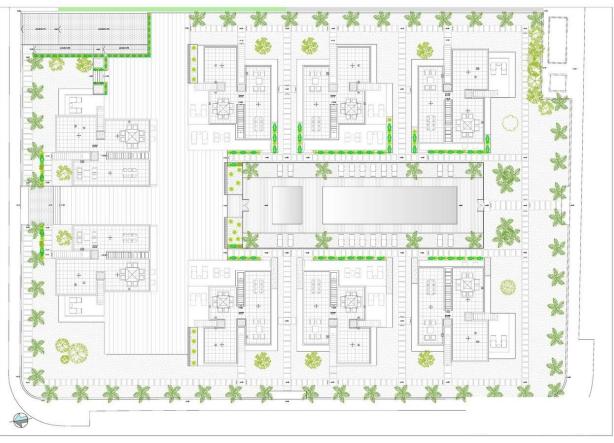

### PROPERTY GALLERY

VIVIENDA PRIMERO
esc trit
SUPERFICIE ÚTIL PROYECTO 65,78
PERFICIE ÚTIL SOLARIUM 87,16 fr
UPERFICIE CONSTRUIDA PROYECTO 102,09 n
g place and storage room / Disponible plaza de garaje y trastero