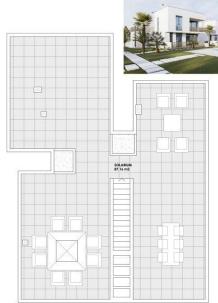

### PROPERTY GALLERY

VIVIENDA PRIMERO
esc trit
SUPERFICIE ÚTIL PROYECTO 65,78
PERFICIE ÚTIL SOLARIUM 87,16 fr
UPERFICIE CONSTRUIDA PROYECTO 102,09 n
g place and storage room / Disponible plaza de garaje y trastero