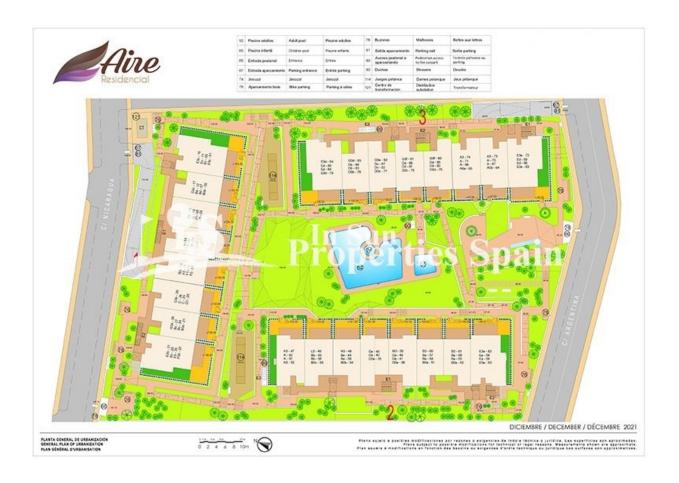

## **DESCRIPTION**

FANTASTIC COMPLEX RESIDENTIAL OF NEW BUILD APARTMENTS IN VILLAMARTIN ORIHUELA COSTA with communal pool. This 94m2 apartment consists of 2 bedrooms, 2 bathrooms, an open plan kitchen with living room and a 11m2 private terrace. The communal areas are approximately 3.300 m2 and have WIFI, 2 swimming pools, a Jacuzzi and 2 Petangue courts. This residential consists of 94 apartments and is located in Las Filipinas which is in the area of Villamartin Golf on the Orihuela Costa and has been designed to meet the needs of those looking for a Mediterranean lifestyle in a quiet but well established area close to the sea and all amenities. Villamartin was built around one of the most prestigious golf courses on the Costa Blanca "Villamartín Golf Club" and is home to a cosmopolitan and International with one of the healthiest climates in the world. Just a short distance away you can find four other golf courses such as Las Ramblas, Campoamor, Las Colinas and La Finca. It is also home to some of the best blue flag beaches in the region like La Zenia, Cabo Roig and Campoamor only 5km drive away. The area offers such a wide range of services including weekly markets, the renowned high standard international school "El Limonar" and the famous "La Zenia Boulevard" centre, the largest of its kind in southern Spain! Situated close to many commercial centres including the well know Villamartin Plaza and La Fuente Centre along with many restaurants, fashion shops, supermarkets, banks, pharmacies and much more that you really are spoilt for choice. The area is not just a golfer's paradise you can find a large range of activities and entertainment for all the family to enjoy, so, whether you are looking for a holiday home, a Golf property or a permanent residence, this development offers everything you could possibly