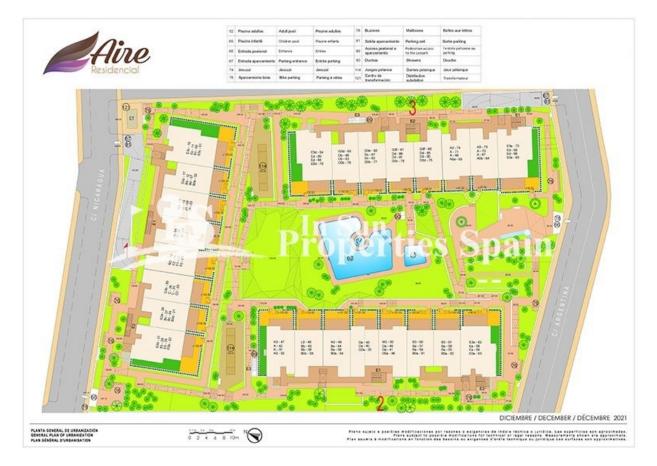

## PROPERTY GALLERY

| 9 <b> </b> | n* SUPERFICIES ÚTILES / FLOOR AREA / SUPFACES UTILES                                                           | TIPO / TYPE / TYPE                          |
|------------|----------------------------------------------------------------------------------------------------------------|---------------------------------------------|
|            | 1 VESTIBULO / HALL / ENTRÉE                                                                                    | 1,20 m <sup>2</sup>                         |
|            | 2 DISTRIBUIDOR / CORRIDOR / CIRCULATION<br>SALON-COMEDOR-COCINA / LIVING-DINING ROOM- KITCHEN /                | 2,06 m <sup>2</sup>                         |
|            | SALON-SALLE A MANGER- CUISINE                                                                                  | 25,21 m <sup>2</sup>                        |
|            | 9 DORMITORIO 1 / BEDROOM 1 / CHAMBRE 1<br>10 DORMITORIO 2 / BEDROOM 2 / CHAMBRE 2                              | 10,59 m <sup>2</sup><br>9,14 m <sup>2</sup> |
| , 🔤        | 12 BAÑO 1 / BATHROOM 1 / SALLE DE BAINS 1                                                                      | 5,08 m <sup>2</sup>                         |
|            | TOTAL SUP. UTILES / TOTAL FLOOR AREA / TOTAL SURFACES UTILES                                                   | 53,28 m²                                    |
| 0          | SUP. CONSTRUIDA INTERIOR / BUILT INTERIOR AREA / SURFACE CONSTRUITE IN                                         | 62,80 m <sup>2</sup>                        |
|            | TÉRIEUR<br>SUP. CONSTRUIDA TERRAZA CUBIERTA 1 / BUILT COVERED 1 AREA<br>/ SUBFACE CONSTRUITE TERRAZSE COUVERTE | 13,51 m²                                    |
|            |                                                                                                                |                                             |