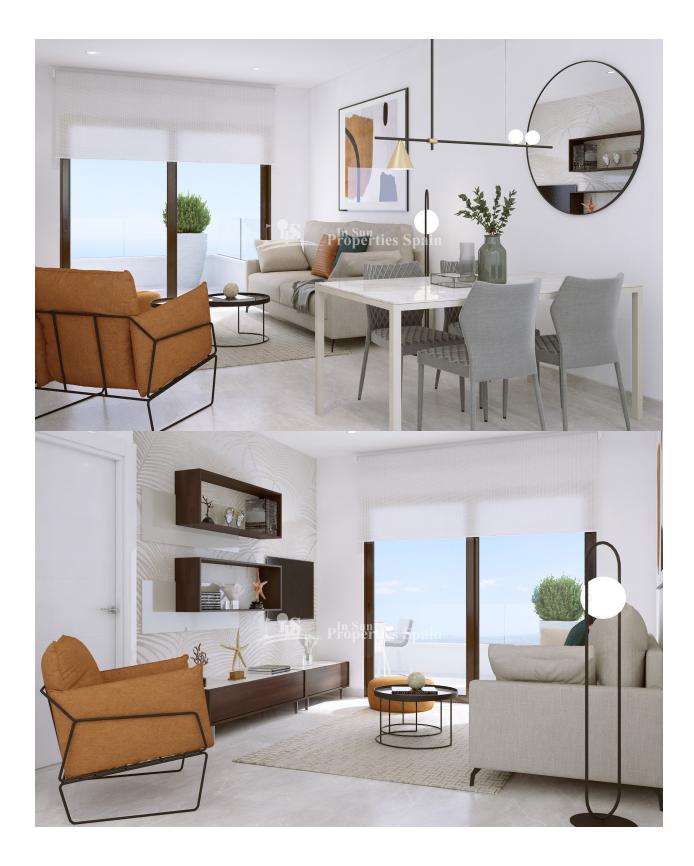

## DESCRIPTION

AMAZING COMPLEX RESIDENTIAL OF NEW BUILD APARTMENTS IN VILLAMARTIN ORIHUELA COSTA with superb communal facilities! This 88m2 apartment consists of 3 bedrooms, 2 bathrooms, an open plan kitchen with living room and a 13m2 private terrace. The communal areas are approximately 3.300 m2 and have WIFI, 2 swimming pools, a Jacuzzi and 2 Petangue courts. This residential consists of 94 apartments and is located in Las Filipinas which is in the area of Villamartin Golf on the Orihuela Costa and has been designed to meet the needs of those looking for a Mediterranean lifestyle in a quiet but well established area close to the sea and all amenities. Villamartin was built around one of the most prestigious golf courses on the Costa Blanca "Villamartín Golf Club" and is home to a cosmopolitan and International with one of the healthiest climates in the world. Just a short distance away you can find four other golf courses such as Las Ramblas, Campoamor, Las Colinas and La Finca. It is also home to some of the best blue flag beaches in the region like La Zenia, Cabo Roig and Campoamor only 5km drive away. The area offers such a wide range of services including weekly markets, the renowned high standard international school "El Limonar" and the famous "La Zenia Boulevard" centre, the largest of its kind in southern Spain! Situated close to many commercial centres including the well know Villamartin Plaza and La Fuente Centre along with many restaurants, fashion shops, supermarkets, banks, pharmacies and much more that you really are spoilt for choice. The area is not just a golfer's paradise you can find a large range of activities and entertainment for all the family to enjoy, so, whether you are looking for a holiday home, a Golf property or a permanent residence, this development offers everything you could possibly need! The complex is located only 40 minutes from Alicante Airport and 1 hour from Murcia (Corvera)