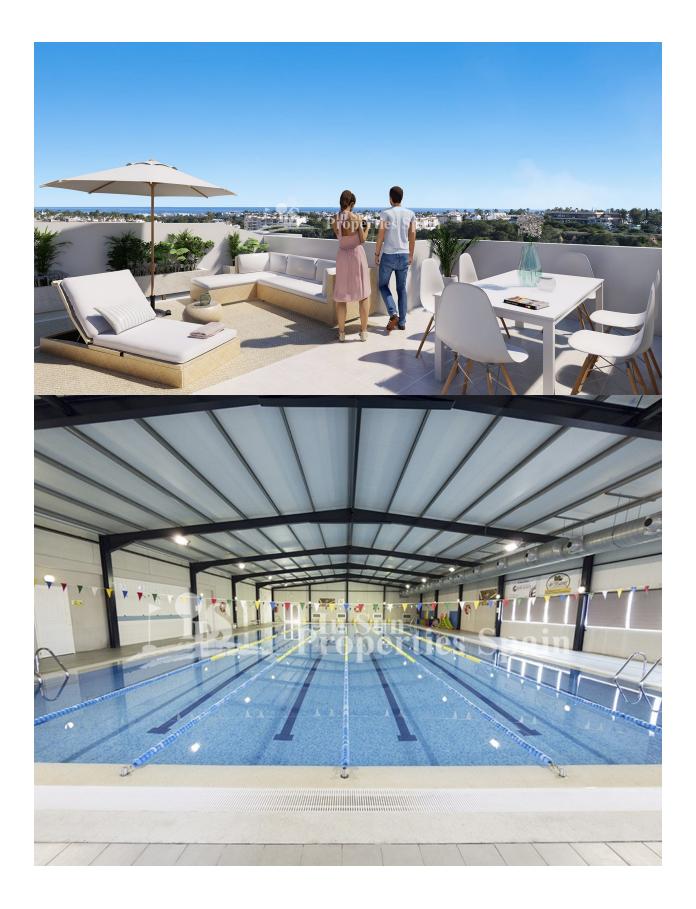

## DESCRIPTION

AMAZING COMPLEX RESIDENTIAL OF NEW BUILD APARTMENTS IN VILLAMARTIN ORIHUELA COSTA with superb communal facilities! This 88m2 apartment consists of 3 bedrooms, 2 bathrooms, an open plan kitchen with living room and a 13m2 private terrace. The communal areas are approximately 3.300 m2 and have WIFI, 2 swimming pools, a Jacuzzi and 2 Petangue courts. This residential consists of 94 apartments and is located in Las Filipinas which is in the area of Villamartin Golf on the Orihuela Costa and has been designed to meet the needs of those looking for a Mediterranean lifestyle in a quiet but well established area close to the sea and all amenities. Villamartin was built around one of the most prestigious golf courses on the Costa Blanca "Villamartín Golf Club" and is home to a cosmopolitan and International with one of the healthiest climates in the world. Just a short distance away you can find four other golf courses such as Las Ramblas, Campoamor, Las Colinas and La Finca. It is also home to some of the best blue flag beaches in the region like La Zenia, Cabo Roig and Campoamor only 5km drive away. The area offers such a wide range of services including weekly markets, the renowned high standard international school "El Limonar" and the famous "La Zenia Boulevard" centre, the largest of its kind in southern Spain! Situated close to many commercial centres including the well know Villamartin Plaza and La Fuente Centre along with many restaurants, fashion shops, supermarkets, banks, pharmacies and much more that you really are spoilt for choice. The area is not just a golfer's paradise you can find a large range of activities and entertainment for all the family to enjoy, so, whether you are looking for a holiday home, a Golf property or a permanent residence, this development offers everything you could possibly need! The complex is located only 40 minutes from Alicante Airport and 1 hour from Murcia (Corvera)

## EXTRA

- Outdoor jacuzzi
- Built in wardrobes
- Reinforced door
- Double glazed windows
- Lift