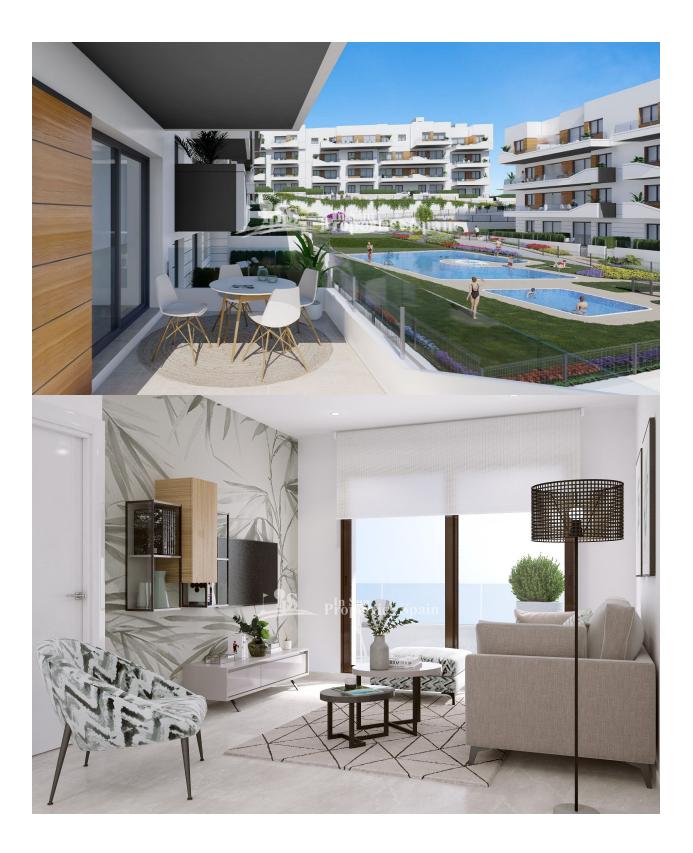

## DESCRIPTION

AMAZING COMPLEX RESIDENTIAL OF NEW BUILD APARTMENTS IN VILLAMARTIN ORIHUELA COSTA with superb communal facilities! This 88m2 apartment consists of 3 bedrooms, 2 bathrooms, an open plan kitchen with living room and a 13m2 private terrace. The communal areas are approximately 3.300 m2 and have WIFI, 2 swimming pools, a Jacuzzi and 2 Petangue courts. This residential consists of 94 apartments and is located in Las Filipinas which is in the area of Villamartin Golf on the Orihuela Costa and has been designed to meet the needs of those looking for a Mediterranean lifestyle in a quiet but well established area close to the sea and all amenities. Villamartin was built around one of the most prestigious golf courses on the Costa Blanca "Villamartín Golf Club" and is home to a cosmopolitan and International with one of the healthiest climates in the world. Just a short distance away you can find four other golf courses such as Las Ramblas, Campoamor, Las Colinas and La Finca. It is also home to some of the best blue flag beaches in the region like La Zenia, Cabo Roig and Campoamor only 5km drive away. The area offers such a wide range of services including weekly markets, the renowned high standard international school "El Limonar" and the famous "La Zenia Boulevard" centre, the largest of its kind in southern Spain! Situated close to many commercial centres including the well know Villamartin Plaza and La Fuente Centre along with many restaurants, fashion shops, supermarkets, banks, pharmacies and much more that you really are spoilt for choice. The area is not just a golfer's paradise you can find a large range of activities and entertainment for all the family to enjoy, so, whether you are looking for a holiday home, a Golf property or a permanent residence, this development offers everything you could possibly need! The complex is located only 40 minutes from Alicante Airport and 1 hour from Murcia (Corvera)