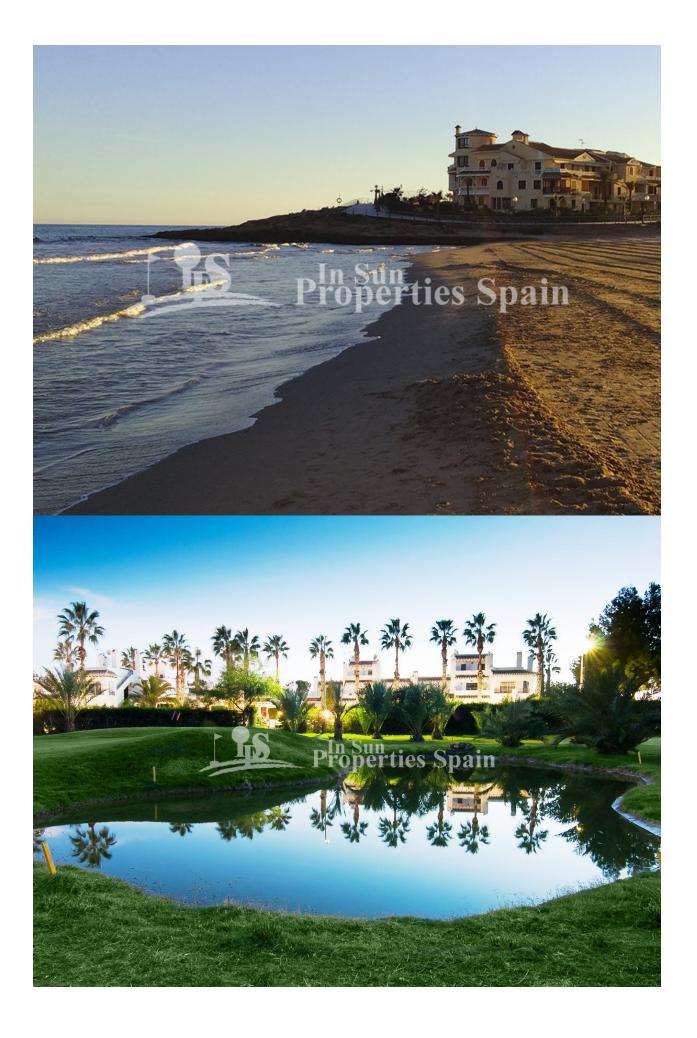

## DESCRIPTION

AMAZING COMPLEX RESIDENTIAL OF NEW BUILD APARTMENTS IN VILLAMARTIN ORIHUELA COSTA with superb communal facilities! This 88m2 apartment consists of 3 bedrooms, 2 bathrooms, an open plan kitchen with living room and a 13m2 private terrace. The communal areas are approximately 3.300 m2 and have WIFI, 2 swimming pools, a Jacuzzi and 2 Petangue courts. This residential consists of 94 apartments and is located in Las Filipinas which is in the area of Villamartin Golf on the Orihuela Costa and has been designed to meet the needs of those looking for a Mediterranean lifestyle in a quiet but well established area close to the sea and all amenities. Villamartin was built around one of the most prestigious golf courses on the Costa Blanca "Villamartín Golf Club" and is home to a cosmopolitan and International with one of the healthiest climates in the world. Just a short distance away you can find four other golf courses such as Las Ramblas, Campoamor, Las Colinas and La Finca. It is also home to some of the best blue flag beaches in the region like La Zenia, Cabo Roig and Campoamor only 5km drive away. The area offers such a wide range of services including weekly markets, the renowned high standard international school "El Limonar" and the famous "La Zenia Boulevard" centre, the largest of its kind in southern Spain! Situated close to many commercial centres including the well know Villamartin Plaza and La Fuente Centre along with many restaurants, fashion shops, supermarkets, banks, pharmacies and much more that you really are spoilt for choice. The area is not just a golfer's paradise you can find a large range of activities and entertainment for all the family to enjoy, so, whether you are looking for a holiday home, a Golf property or a permanent residence, this development offers everything you could possibly need! The complex is located only 40 minutes from Alicante Airport and 1 hour from Murcia (Corvera)