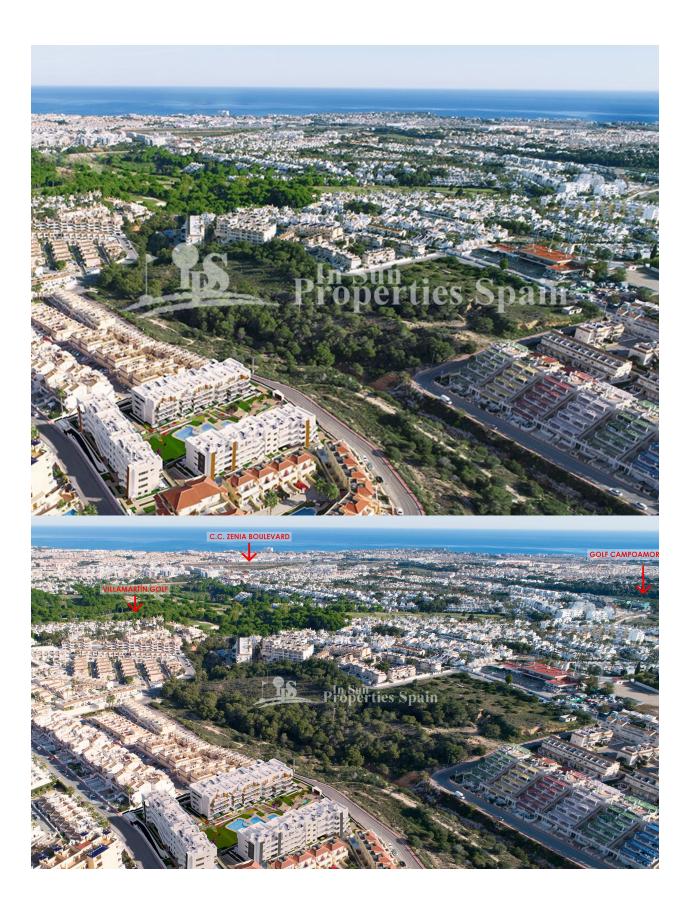

## DESCRIPTION

AMAZING COMPLEX RESIDENTIAL OF NEW BUILD APARTMENTS IN VILLAMARTIN ORIHUELA COSTA with superb communal facilities! This 88m2 apartment consists of 3 bedrooms, 2 bathrooms, an open plan kitchen with living room and a 13m2 private terrace. The communal areas are approximately 3.300 m2 and have WIFI, 2 swimming pools, a Jacuzzi and 2 Petangue courts. This residential consists of 94 apartments and is located in Las Filipinas which is in the area of Villamartin Golf on the Orihuela Costa and has been designed to meet the needs of those looking for a Mediterranean lifestyle in a quiet but well established area close to the sea and all amenities. Villamartin was built around one of the most prestigious golf courses on the Costa Blanca "Villamartín Golf Club" and is home to a cosmopolitan and International with one of the healthiest climates in the world. Just a short distance away you can find four other golf courses such as Las Ramblas, Campoamor, Las Colinas and La Finca. It is also home to some of the best blue flag beaches in the region like La Zenia, Cabo Roig and Campoamor only 5km drive away. The area offers such a wide range of services including weekly markets, the renowned high standard international school "El Limonar" and the famous "La Zenia Boulevard" centre, the largest of its kind in southern Spain! Situated close to many commercial centres including the well know Villamartin Plaza and La Fuente Centre along with many restaurants, fashion shops, supermarkets, banks, pharmacies and much more that you really are spoilt for choice. The area is not just a golfer's paradise you can find a large range of activities and entertainment for all the family to enjoy, so, whether you are looking for a holiday home, a Golf property or a permanent residence, this development offers everything you could possibly need! The complex is located only 40 minutes from Alicante Airport and 1 hour from Murcia (Corvera)