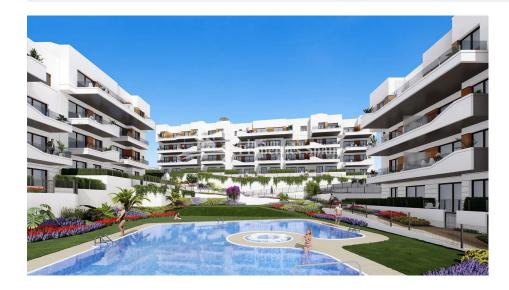

## DESCRIPTION

AMAZING COMPLEX RESIDENTIAL OF NEW BUILD APARTMENTS IN VILLAMARTIN ORIHUELA COSTA with superb communal facilities! This 88m2 apartment consists of 3 bedrooms, 2 bathrooms, an open plan kitchen with living room and a 13m2 private terrace. The communal areas are approximately 3.300 m2 and have WIFI, 2 swimming pools, a Jacuzzi and 2 Petangue courts. This residential consists of 94 apartments and is located in Las Filipinas which is in the area of Villamartin Golf on the Orihuela Costa and has been designed to meet the needs of those looking for a Mediterranean lifestyle in a quiet but well established area close to the sea and all amenities. Villamartin was built around one of the most prestigious golf courses on the Costa Blanca "Villamartín Golf Club" and is home to a cosmopolitan and International with one of the healthiest climates in the world. Just a short distance away you can find four other golf courses such as Las Ramblas, Campoamor, Las Colinas and La Finca. It is also home to some of the best blue flag beaches in the region like La Zenia, Cabo Roig and Campoamor only 5km drive away. The area offers such a wide range of services including weekly markets, the renowned high standard international school "El Limonar" and the famous "La Zenia Boulevard" centre, the largest of its kind in southern Spain! Situated close to many commercial centres including the well know Villamartin Plaza and La Fuente Centre along with many restaurants, fashion shops, supermarkets, banks, pharmacies and much more that you really are spoilt for choice. The area is not just a golfer's paradise you can find a large range of activities and entertainment for all the family to enjoy, so, whether you are looking for a holiday home, a Golf property or a permanent residence, this development offers everything you could possibly need! The complex is located only 40 minutes from Alicante Airport and 1 hour from Murcia (Corvera)

Communal Garden