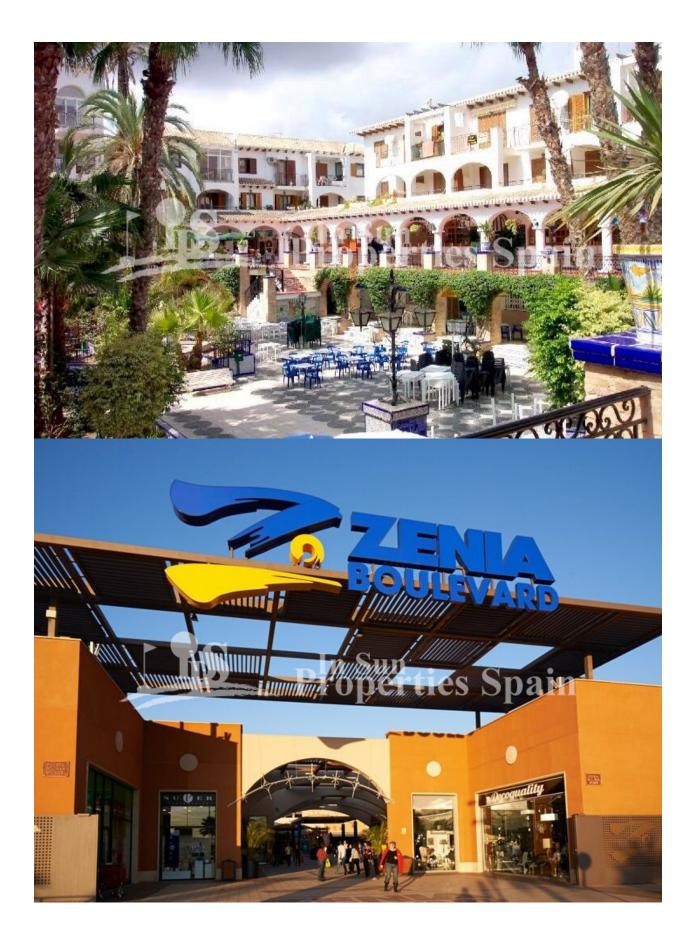

## DESCRIPTION

AMAZING COMPLEX RESIDENTIAL OF NEW BUILD APARTMENTS IN VILLAMARTIN ORIHUELA COSTA with superb communal facilities! This 88m2 apartment consists of 3 bedrooms, 2 bathrooms, an open plan kitchen with living room and a 13m2 private terrace. The communal areas are approximately 3.300 m2 and have WIFI, 2 swimming pools, a Jacuzzi and 2 Petangue courts. This residential consists of 94 apartments and is located in Las Filipinas which is in the area of Villamartin Golf on the Orihuela Costa and has been designed to meet the needs of those looking for a Mediterranean lifestyle in a quiet but well established area close to the sea and all amenities. Villamartin was built around one of the most prestigious golf courses on the Costa Blanca "Villamartín Golf Club" and is home to a cosmopolitan and International with one of the healthiest climates in the world. Just a short distance away you can find four other golf courses such as Las Ramblas, Campoamor, Las Colinas and La Finca. It is also home to some of the best blue flag beaches in the region like La Zenia, Cabo Roig and Campoamor only 5km drive away. The area offers such a wide range of services including weekly markets, the renowned high standard international school "El Limonar" and the famous "La Zenia Boulevard" centre, the largest of its kind in southern Spain! Situated close to many commercial centres including the well know Villamartin Plaza and La Fuente Centre along with many restaurants, fashion shops, supermarkets, banks, pharmacies and much more that you really are spoilt for choice. The area is not just a golfer's paradise you can find a large range of activities and entertainment for all the family to enjoy, so, whether you are looking for a holiday home, a Golf property or a permanent residence, this development offers everything you could possibly need! The complex is located only 40 minutes from Alicante Airport and 1 hour from Murcia (Corvera)