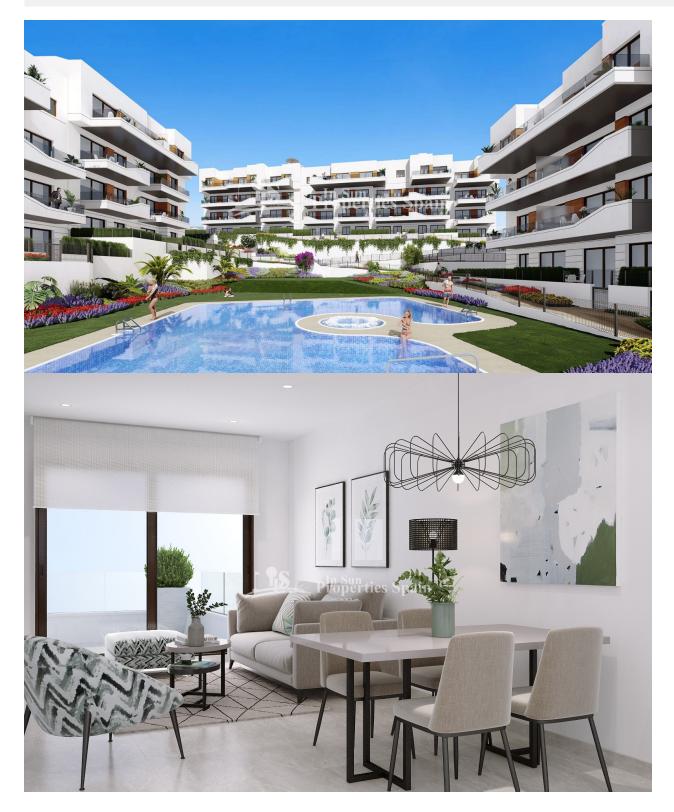

## DESCRIPTION

AMAZING COMPLEX RESIDENTIAL OF NEW BUILD APARTMENTS IN VILLAMARTIN ORIHUELA COSTA with superb communal facilities! This 88m2 apartment consists of 3 bedrooms, 2 bathrooms, an open plan kitchen with living room and a 13m2 private terrace. The communal areas are approximately 3.300 m2 and have WIFI, 2 swimming pools, a Jacuzzi and 2 Petangue courts. This residential consists of 94 apartments and is located in Las Filipinas which is in the area of Villamartin Golf on the Orihuela Costa and has been designed to meet the needs of those looking for a Mediterranean lifestyle in a quiet but well established area close to the sea and all amenities. Villamartin was built around one of the most prestigious golf courses on the Costa Blanca "Villamartín Golf Club" and is home to a cosmopolitan and International with one of the healthiest climates in the world. Just a short distance away you can find four other golf courses such as Las Ramblas, Campoamor, Las Colinas and La Finca. It is also home to some of the best blue flag beaches in the region like La Zenia, Cabo Roig and Campoamor only 5km drive away. The area offers such a wide range of services including weekly markets, the renowned high standard international school "El Limonar" and the famous "La Zenia Boulevard" centre, the largest of its kind in southern Spain! Situated close to many commercial centres including the well know Villamartin Plaza and La Fuente Centre along with many restaurants, fashion shops, supermarkets, banks, pharmacies and much more that you really are spoilt for choice. The area is not just a golfer's paradise you can find a large range of activities and entertainment for all the family to enjoy, so, whether you are looking for a holiday home, a Golf property or a permanent residence, this development offers everything you could possibly need! The complex is located only 40 minutes from Alicante Airport and 1 hour from Murcia (Corvera)

Communal Garden