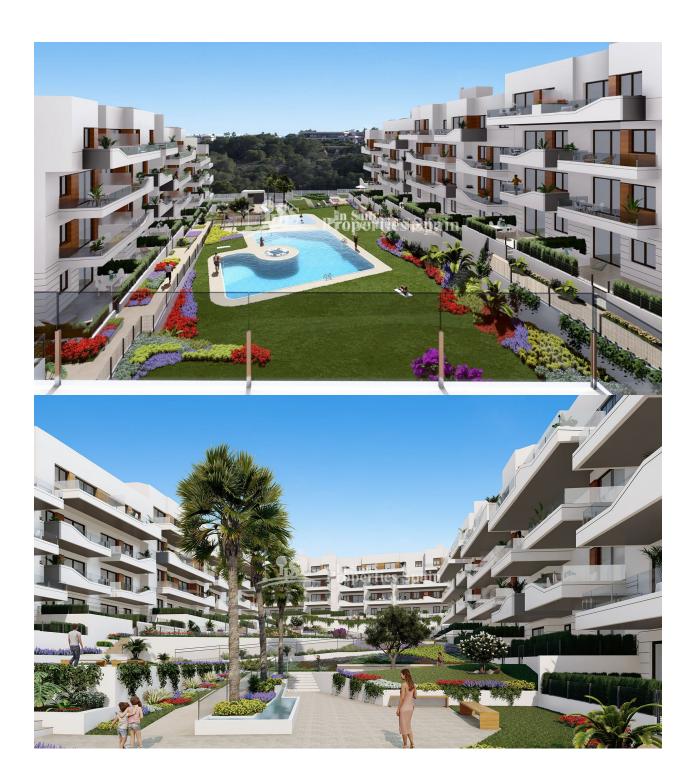

## DESCRIPTION

AMAZING COMPLEX RESIDENTIAL OF NEW BUILD APARTMENTS IN VILLAMARTIN ORIHUELA COSTA with superb communal facilities! This 88m2 apartment consists of 3 bedrooms, 2 bathrooms, an open plan kitchen with living room and a 13m2 private terrace. The communal areas are approximately 3.300 m2 and have WIFI, 2 swimming pools, a Jacuzzi and 2 Petangue courts. This residential consists of 94 apartments and is located in Las Filipinas which is in the area of Villamartin Golf on the Orihuela Costa and has been designed to meet the needs of those looking for a Mediterranean lifestyle in a quiet but well established area close to the sea and all amenities. Villamartin was built around one of the most prestigious golf courses on the Costa Blanca "Villamartín Golf Club" and is home to a cosmopolitan and International with one of the healthiest climates in the world. Just a short distance away you can find four other golf courses such as Las Ramblas, Campoamor, Las Colinas and La Finca. It is also home to some of the best blue flag beaches in the region like La Zenia, Cabo Roig and Campoamor only 5km drive away. The area offers such a wide range of services including weekly markets, the renowned high standard international school "El Limonar" and the famous "La Zenia Boulevard" centre, the largest of its kind in southern Spain! Situated close to many commercial centres including the well know Villamartin Plaza and La Fuente Centre along with many restaurants, fashion shops, supermarkets, banks, pharmacies and much more that you really are spoilt for choice. The area is not just a golfer's paradise you can find a large range of activities and entertainment for all the family to enjoy, so, whether you are looking for a holiday home, a Golf property or a permanent residence, this development offers everything you could possibly need! The complex is located only 40 minutes from Alicante Airport and 1 hour from Murcia (Corvera)

Communal Garden