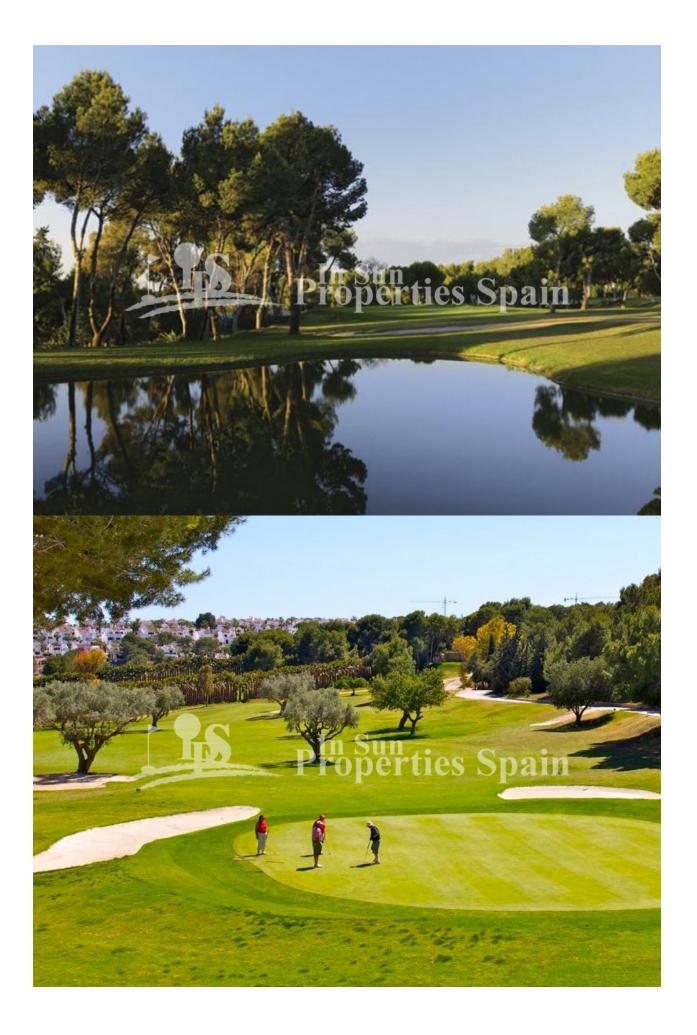

## DESCRIPTION

AMAZING COMPLEX RESIDENTIAL OF NEW BUILD APARTMENTS IN VILLAMARTIN ORIHUELA COSTA with superb communal facilities! This 88m2 apartment consists of 3 bedrooms, 2 bathrooms, an open plan kitchen with living room and a 13m2 private terrace. The communal areas are approximately 3.300 m2 and have WIFI, 2 swimming pools, a Jacuzzi and 2 Petangue courts. This residential consists of 94 apartments and is located in Las Filipinas which is in the area of Villamartin Golf on the Orihuela Costa and has been designed to meet the needs of those looking for a Mediterranean lifestyle in a quiet but well established area close to the sea and all amenities. Villamartin was built around one of the most prestigious golf courses on the Costa Blanca "Villamartín Golf Club" and is home to a cosmopolitan and International with one of the healthiest climates in the world. Just a short distance away you can find four other golf courses such as Las Ramblas, Campoamor, Las Colinas and La Finca. It is also home to some of the best blue flag beaches in the region like La Zenia, Cabo Roig and Campoamor only 5km drive away. The area offers such a wide range of services including weekly markets, the renowned high standard international school "El Limonar" and the famous "La Zenia Boulevard" centre, the largest of its kind in southern Spain! Situated close to many commercial centres including the well know Villamartin Plaza and La Fuente Centre along with many restaurants, fashion shops, supermarkets, banks, pharmacies and much more that you really are spoilt for choice. The area is not just a golfer's paradise you can find a large range of activities and entertainment for all the family to enjoy, so, whether you are looking for a holiday home, a Golf property or a permanent residence, this development offers everything you could possibly need! The complex is located only 40 minutes from Alicante Airport and 1 hour from Murcia (Corvera)