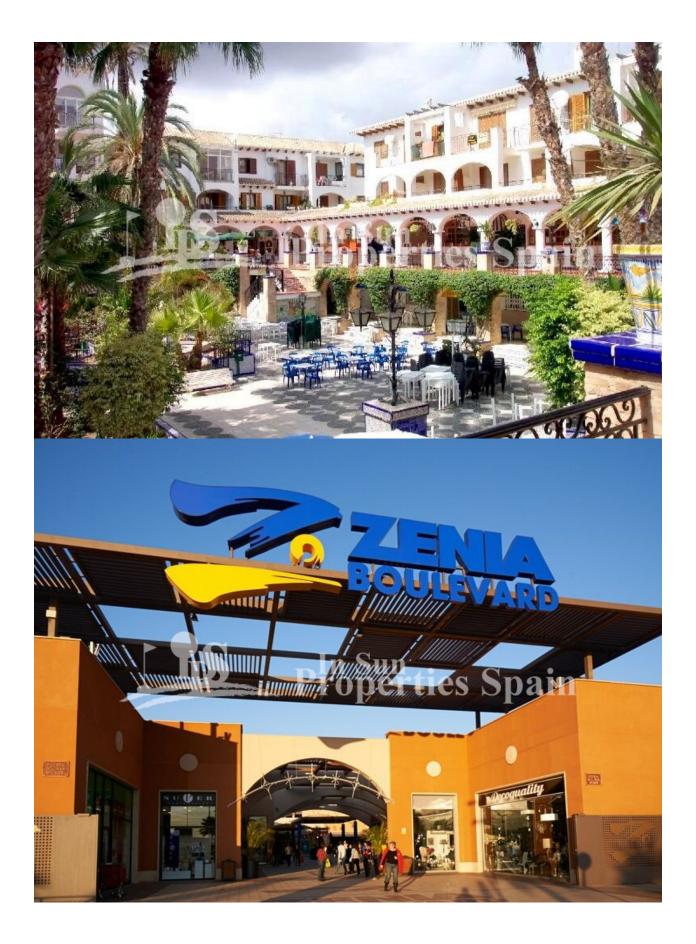

## DESCRIPTION

KEY READY !! FANTASTIC COMPLEX RESIDENTIAL OF NEW BUILD APARTMENTS PENTHOUSE IN VILLAMARTIN ORIHUELA COSTA with communal pool. This 72m2 penthouse apartment consists of 2 bedrooms, 1 bathrooms, an open plan kitchen with living room, a 13m2 private terrace and a 43m2 solarium. The communal areas are approximately 3.300 m2 and have WIFI, 2 swimming pools, a Jacuzzi and 2 Petangue courts. This residential consists of 94 apartments and is located in Las Filipinas which is in the area of Villamartin Golf on the Orihuela Costa and has been designed to meet the needs of those looking for a Mediterranean lifestyle in a quiet but well established area close to the sea and all amenities. Villamartin was built around one of the most prestigious golf courses on the Costa Blanca "Villamartín Golf Club" and is home to a cosmopolitan and International with one of the healthiest climates in the world. Just a short distance away you can find four other golf courses such as Las Ramblas, Campoamor, Las Colinas and La Finca. It is also home to some of the best blue flag beaches in the region like La Zenia, Cabo Roig and Campoamor only 5km drive away. The area offers such a wide range of services including weekly markets, the renowned high standard international school "El Limonar" and the famous "La Zenia Boulevard" centre, the largest of its kind in southern Spain! Situated close to many commercial centres including the well know Villamartin Plaza and La Fuente Centre along with many restaurants, fashion shops, supermarkets, banks, pharmacies and much more that you really are spoilt for choice. The area is not just a golfer's paradise you can find a large range of activities and entertainment for all the family to enjoy, so, whether you are looking for a holiday home, a Golf property or a