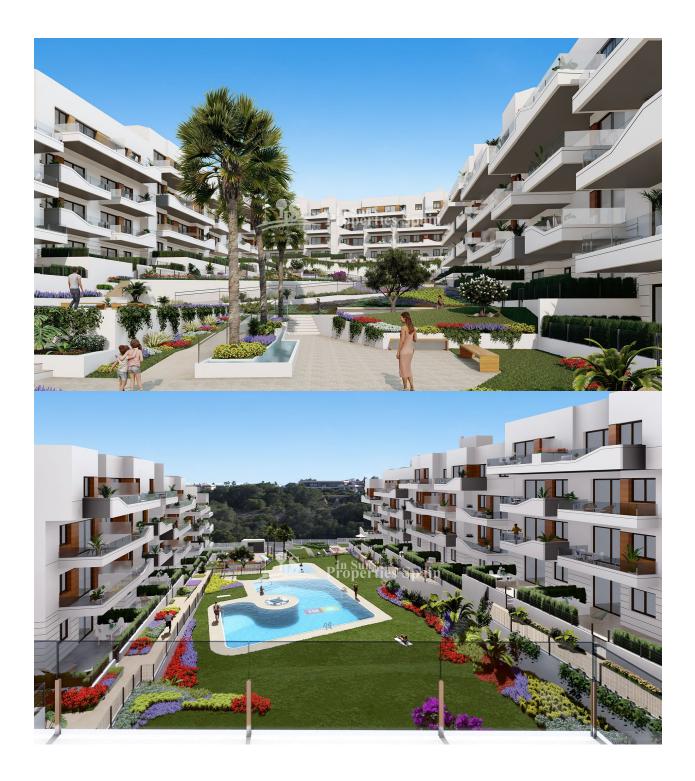

## DESCRIPTION

KEY READY !! FANTASTIC COMPLEX RESIDENTIAL OF NEW BUILD APARTMENTS PENTHOUSE IN VILLAMARTIN ORIHUELA COSTA with communal pool. This 72m2 penthouse apartment consists of 2 bedrooms, 1 bathrooms, an open plan kitchen with living room, a 13m2 private terrace and a 43m2 solarium. The communal areas are approximately 3.300 m2 and have WIFI, 2 swimming pools, a Jacuzzi and 2 Petangue courts. This residential consists of 94 apartments and is located in Las Filipinas which is in the area of Villamartin Golf on the Orihuela Costa and has been designed to meet the needs of those looking for a Mediterranean lifestyle in a quiet but well established area close to the sea and all amenities. Villamartin was built around one of the most prestigious golf courses on the Costa Blanca "Villamartín Golf Club" and is home to a cosmopolitan and International with one of the healthiest climates in the world. Just a short distance away you can find four other golf courses such as Las Ramblas, Campoamor, Las Colinas and La Finca. It is also home to some of the best blue flag beaches in the region like La Zenia, Cabo Roig and Campoamor only 5km drive away. The area offers such a wide range of services including weekly markets, the renowned high standard international school "El Limonar" and the famous "La Zenia Boulevard" centre, the largest of its kind in southern Spain! Situated close to many commercial centres including the well know Villamartin Plaza and La Fuente Centre along with many restaurants, fashion shops, supermarkets, banks, pharmacies and much more that you really are spoilt for choice. The area is not just a golfer's paradise you can find a large range of activities and entertainment for all the family to enjoy, so, whether you are looking for a holiday home, a Golf property or a