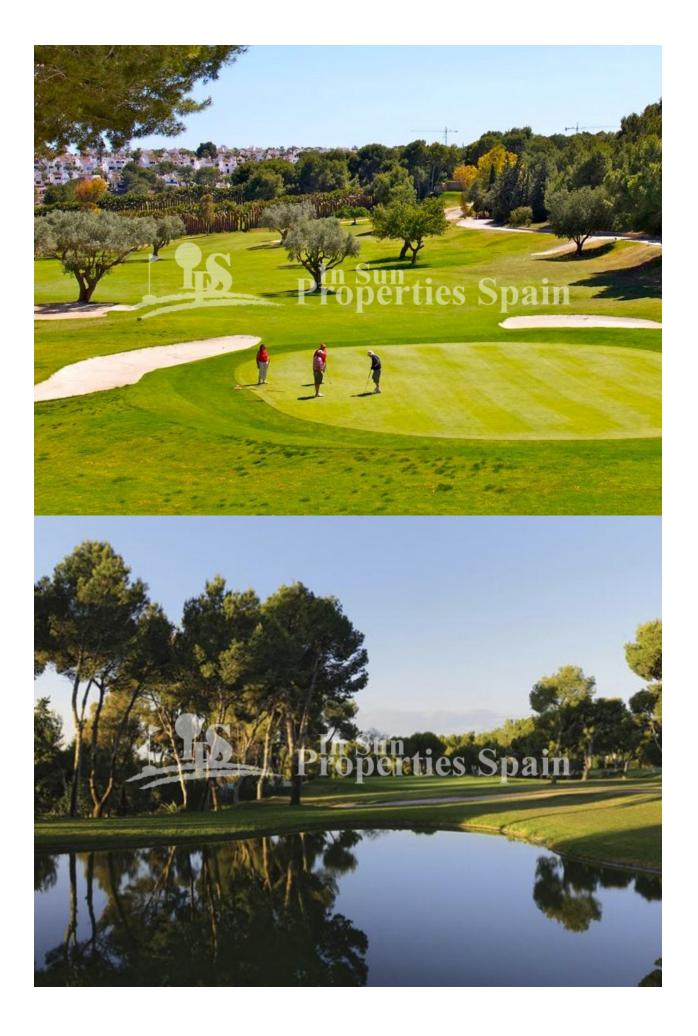

## DESCRIPTION

KEY READY !! FANTASTIC COMPLEX RESIDENTIAL OF NEW BUILD APARTMENTS PENTHOUSE IN VILLAMARTIN ORIHUELA COSTA with communal pool. This 72m2 penthouse apartment consists of 2 bedrooms, 1 bathrooms, an open plan kitchen with living room, a 13m2 private terrace and a 43m2 solarium. The communal areas are approximately 3.300 m2 and have WIFI, 2 swimming pools, a Jacuzzi and 2 Petangue courts. This residential consists of 94 apartments and is located in Las Filipinas which is in the area of Villamartin Golf on the Orihuela Costa and has been designed to meet the needs of those looking for a Mediterranean lifestyle in a quiet but well established area close to the sea and all amenities. Villamartin was built around one of the most prestigious golf courses on the Costa Blanca "Villamartín Golf Club" and is home to a cosmopolitan and International with one of the healthiest climates in the world. Just a short distance away you can find four other golf courses such as Las Ramblas, Campoamor, Las Colinas and La Finca. It is also home to some of the best blue flag beaches in the region like La Zenia, Cabo Roig and Campoamor only 5km drive away. The area offers such a wide range of services including weekly markets, the renowned high standard international school "El Limonar" and the famous "La Zenia Boulevard" centre, the largest of its kind in southern Spain! Situated close to many commercial centres including the well know Villamartin Plaza and La Fuente Centre along with many restaurants, fashion shops, supermarkets, banks, pharmacies and much more that you really are spoilt for choice. The area is not just a golfer's paradise you can find a large range of activities and entertainment for all the family to enjoy, so, whether you are looking for a holiday home, a Golf property or a