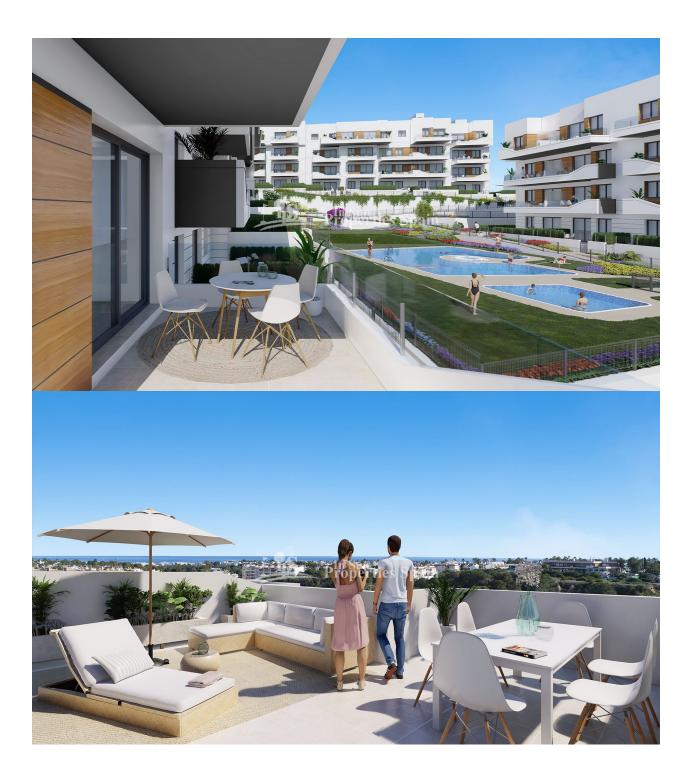

## DESCRIPTION

KEY READY !! FANTASTIC COMPLEX RESIDENTIAL OF NEW BUILD APARTMENTS PENTHOUSE IN VILLAMARTIN ORIHUELA COSTA with communal pool. This 72m2 penthouse apartment consists of 2 bedrooms, 1 bathrooms, an open plan kitchen with living room, a 13m2 private terrace and a 43m2 solarium. The communal areas are approximately 3.300 m2 and have WIFI, 2 swimming pools, a Jacuzzi and 2 Petangue courts. This residential consists of 94 apartments and is located in Las Filipinas which is in the area of Villamartin Golf on the Orihuela Costa and has been designed to meet the needs of those looking for a Mediterranean lifestyle in a quiet but well established area close to the sea and all amenities. Villamartin was built around one of the most prestigious golf courses on the Costa Blanca "Villamartín Golf Club" and is home to a cosmopolitan and International with one of the healthiest climates in the world. Just a short distance away you can find four other golf courses such as Las Ramblas, Campoamor, Las Colinas and La Finca. It is also home to some of the best blue flag beaches in the region like La Zenia, Cabo Roig and Campoamor only 5km drive away. The area offers such a wide range of services including weekly markets, the renowned high standard international school "El Limonar" and the famous "La Zenia Boulevard" centre, the largest of its kind in southern Spain! Situated close to many commercial centres including the well know Villamartin Plaza and La Fuente Centre along with many restaurants, fashion shops, supermarkets, banks, pharmacies and much more that you really are spoilt for choice. The area is not just a golfer's paradise you can find a large range of activities and entertainment for all the family to enjoy, so, whether you are looking for a holiday home, a Golf property or a

permanent residence, this development offers everything you could possibly need! The complex is located only 40 minutes from Alicante Airport and 1 hour from Murcia (Corvera) Airport.

| STYLE                                                     | VIEWS                                                           | AIRCONDITIONING          | DISTANCE TO :                                                                                                                         |  |
|-----------------------------------------------------------|-----------------------------------------------------------------|--------------------------|---------------------------------------------------------------------------------------------------------------------------------------|--|
| • Modern                                                  | <ul> <li>Panoramic views</li> </ul>                             | Central airconditioning  | Beach : 5 Km                                                                                                                          |  |
|                                                           |                                                                 |                          | Airport: 60 Km                                                                                                                        |  |
|                                                           |                                                                 |                          | Town center : 3 Km                                                                                                                    |  |
| ORIENTATION                                               | FURNITURE                                                       | PARKING                  | FLOARING                                                                                                                              |  |
| South west                                                | • Furnished                                                     | Parking no Cars: 1       | • Tile floors                                                                                                                         |  |
| KITCHEN                                                   | GARDEN AND<br>TERRACES                                          | HEATING                  | EXTRA                                                                                                                                 |  |
| <ul><li> Open kitchen</li><li> Equipped kitchen</li></ul> | Covered terrace     Open terrace     Exterior lights     Fenced | Central electric heating | <ul> <li>Outdoor jacuzzi</li> <li>Built in wardrobes</li> <li>Reinforced door</li> <li>Double glazed windows</li> <li>Lift</li> </ul> |  |