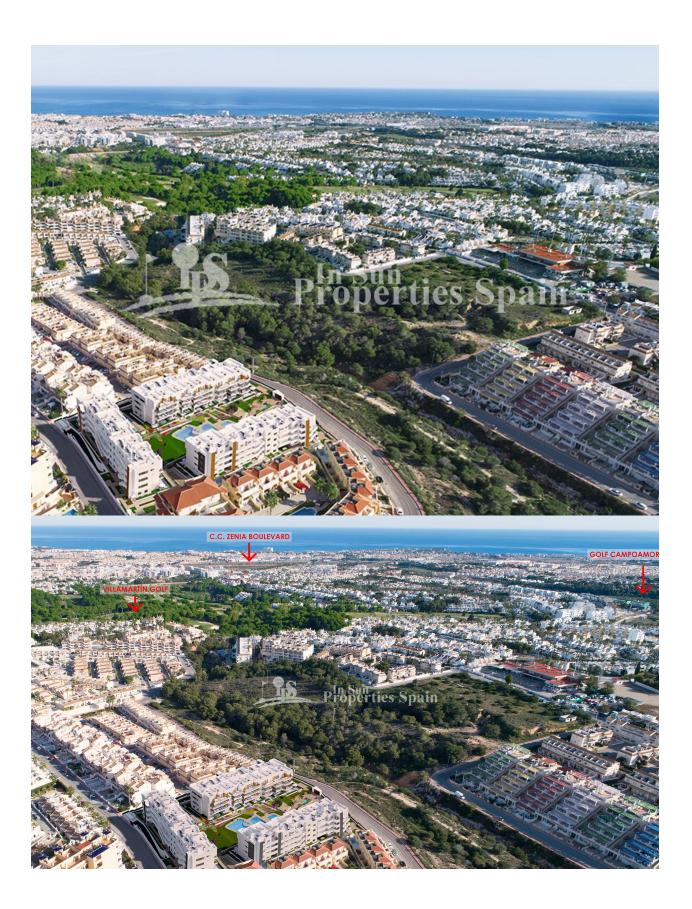

## DESCRIPTION

KEY READY !! FANTASTIC COMPLEX RESIDENTIAL OF NEW BUILD APARTMENTS PENTHOUSE IN VILLAMARTIN ORIHUELA COSTA with communal pool. This 72m2 penthouse apartment consists of 2 bedrooms, 1 bathrooms, an open plan kitchen with living room, a 13m2 private terrace and a 43m2 solarium. The communal areas are approximately 3.300 m2 and have WIFI, 2 swimming pools, a Jacuzzi and 2 Petangue courts. This residential consists of 94 apartments and is located in Las Filipinas which is in the area of Villamartin Golf on the Orihuela Costa and has been designed to meet the needs of those looking for a Mediterranean lifestyle in a quiet but well established area close to the sea and all amenities. Villamartin was built around one of the most prestigious golf courses on the Costa Blanca "Villamartín Golf Club" and is home to a cosmopolitan and International with one of the healthiest climates in the world. Just a short distance away you can find four other golf courses such as Las Ramblas, Campoamor, Las Colinas and La Finca. It is also home to some of the best blue flag beaches in the region like La Zenia, Cabo Roig and Campoamor only 5km drive away. The area offers such a wide range of services including weekly markets, the renowned high standard international school "El Limonar" and the famous "La Zenia Boulevard" centre, the largest of its kind in southern Spain! Situated close to many commercial centres including the well know Villamartin Plaza and La Fuente Centre along with many restaurants, fashion shops, supermarkets, banks, pharmacies and much more that you really are spoilt for choice. The area is not just a golfer's paradise you can find a large range of activities and entertainment for all the family to enjoy, so, whether you are looking for a holiday home, a Golf property or a

permanent residence, this development offers everything you could possibly need! The complex is located only 40 minutes from Alicante Airport and 1 hour from Murcia (Corvera) Airport.

| STYLE                                                     | VIEWS                                                           | AIRCONDITIONING          | DISTANCE TO :                                                                                                                         |  |
|-----------------------------------------------------------|-----------------------------------------------------------------|--------------------------|---------------------------------------------------------------------------------------------------------------------------------------|--|
| • Modern                                                  | <ul> <li>Panoramic views</li> </ul>                             | Central airconditioning  | Beach : 5 Km                                                                                                                          |  |
|                                                           |                                                                 |                          | Airport: 60 Km                                                                                                                        |  |
|                                                           |                                                                 |                          | Town center : 3 Km                                                                                                                    |  |
| ORIENTATION                                               | FURNITURE                                                       | PARKING                  | FLOARING                                                                                                                              |  |
| South west                                                | • Furnished                                                     | Parking no Cars: 1       | • Tile floors                                                                                                                         |  |
| KITCHEN                                                   | GARDEN AND<br>TERRACES                                          | HEATING                  | EXTRA                                                                                                                                 |  |
| <ul><li> Open kitchen</li><li> Equipped kitchen</li></ul> | Covered terrace     Open terrace     Exterior lights     Fenced | Central electric heating | <ul> <li>Outdoor jacuzzi</li> <li>Built in wardrobes</li> <li>Reinforced door</li> <li>Double glazed windows</li> <li>Lift</li> </ul> |  |