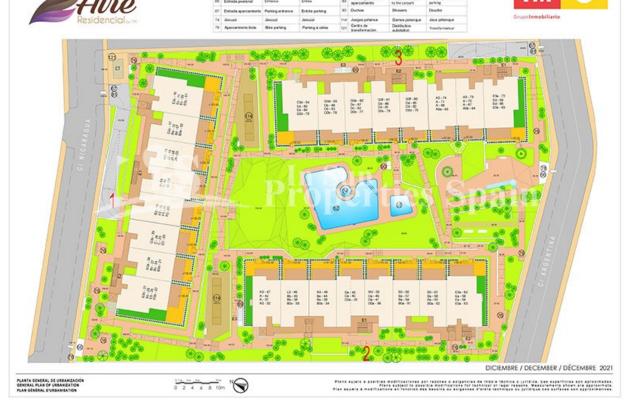

- Fenced
- Electric gateCommunal Garden

| Residencial                                                                                                                            |                                         | Ba                  |              |                |                                      |                           |                                                                                                                                                                                                                                                                     |                                                 |
|----------------------------------------------------------------------------------------------------------------------------------------|-----------------------------------------|---------------------|--------------|----------------|--------------------------------------|---------------------------|---------------------------------------------------------------------------------------------------------------------------------------------------------------------------------------------------------------------------------------------------------------------|-------------------------------------------------|
|                                                                                                                                        | 9                                       |                     |              |                |                                      |                           | n® SUPERFICIES ÚTILES / FLOOR AREA / SURFACES UTILES                                                                                                                                                                                                                | ТІРО / ТҮРЕ / ТҮРЕ<br>Ва<br>1,20 m <sup>2</sup> |
|                                                                                                                                        |                                         |                     |              |                |                                      |                           | 2 DISTRIBUIDOR / CORRIDOR / CIRCULATION                                                                                                                                                                                                                             | 2,06 m <sup>2</sup>                             |
|                                                                                                                                        | Para Para Para Para Para Para Para Para |                     |              |                |                                      |                           | 8 SALON-COMEDOR-COCINA/LIVING-DINING ROOM- KITCHEN/<br>SALON-SALLE A MANGER- CUISINE                                                                                                                                                                                | 25,21 m <sup>2</sup>                            |
|                                                                                                                                        |                                         |                     |              | -              |                                      |                           | 9 DORMITORIO 1 / BEDROOM 1 / CHAMBRE 1                                                                                                                                                                                                                              | 10,59 m <sup>2</sup>                            |
|                                                                                                                                        |                                         |                     |              |                |                                      |                           | 10 DORMITORIO 2 / BEDROOM 2 / CHAMBRE 2                                                                                                                                                                                                                             | 9,14 m <sup>2</sup>                             |
|                                                                                                                                        | )                                       |                     |              |                |                                      |                           | 12 BAÑO 1 / BATHROOM 1 / SALLE DE BAINS 1                                                                                                                                                                                                                           | 5,08 m²                                         |
|                                                                                                                                        | <b></b>                                 |                     |              |                |                                      |                           | AL SUP. UTILES / TOTAL FLOOR AREA / TOTAL SURFACES UTILES                                                                                                                                                                                                           | 53,28 m²                                        |
|                                                                                                                                        |                                         | 18                  |              |                |                                      | SUP.                      | CONSTRUIDA INTERIOR / BUILT INTERIOR AREA / SURFACE CONSTRUIT                                                                                                                                                                                                       | 53,28 m²<br>E IN 62,80 m²                       |
|                                                                                                                                        |                                         |                     |              |                |                                      |                           | 18 SUP. CONSTRUIDA TERRAZA CUBIERTA 1 / BUILT COVERED 1 /<br>/ SURFACE CONSTRUITE TERRASSE COUVERTE                                                                                                                                                                 | REA 13,51 m <sup>2</sup>                        |
|                                                                                                                                        |                                         |                     | transfer at  |                |                                      | TOTA                      | AL SUP. CONSTRUIDA PRIVADA / TOTAL BUILT PRIVATE AREA / TOTAL<br>FACE COINSTRUITE PRIVATIVE                                                                                                                                                                         | 76,31 m²                                        |
| TIPO/TYPE/TYPE Ba<br>TYPO B& APARTMENT 3: DORMITORIOS + 1 BARO PLANTA 1 Y 2<br>TYPE B& APARTMENT 2: REDROQUES + 1 BARN PREMIER ET DEUX | COND FLOOR. 0 1 m                       | 3r                  | n            | O TT Plans si  | abject to possible modifications for | technical or legal reason | MARZO / M<br>iss de Indols Honica o jurídica. Las superficies son aproximadas. Cocias y amusbla<br>m. Masuraments down er approximate. Kichen and faminising are for diplay p<br>arte technique ou jurídique. Les suffices son approximatives. Cúsilie et annuellem | rposes only, with no contractual value.         |
|                                                                                                                                        |                                         | 2 Pacing adultos    | Adut past    | Pacine adultos | 75 Butteres                          | Malborn                   | Beles aut lettes                                                                                                                                                                                                                                                    |                                                 |
|                                                                                                                                        |                                         | 15 Procina industri | Ovidian post | Paces enterts  | 11 Solds approximits                 |                           | TRA                                                                                                                                                                                                                                                                 |                                                 |
|                                                                                                                                        |                                         | In Pages Pages      | Contain both | FIGORE ARTISTS |                                      | recting east              | prote based                                                                                                                                                                                                                                                         |                                                 |
| Aino                                                                                                                                   |                                         | 10 Entrada peatonal | Entrance     | Crose          | 40 Access peatonel a                 | Pedintriak access         | Terminile performence                                                                                                                                                                                                                                               |                                                 |