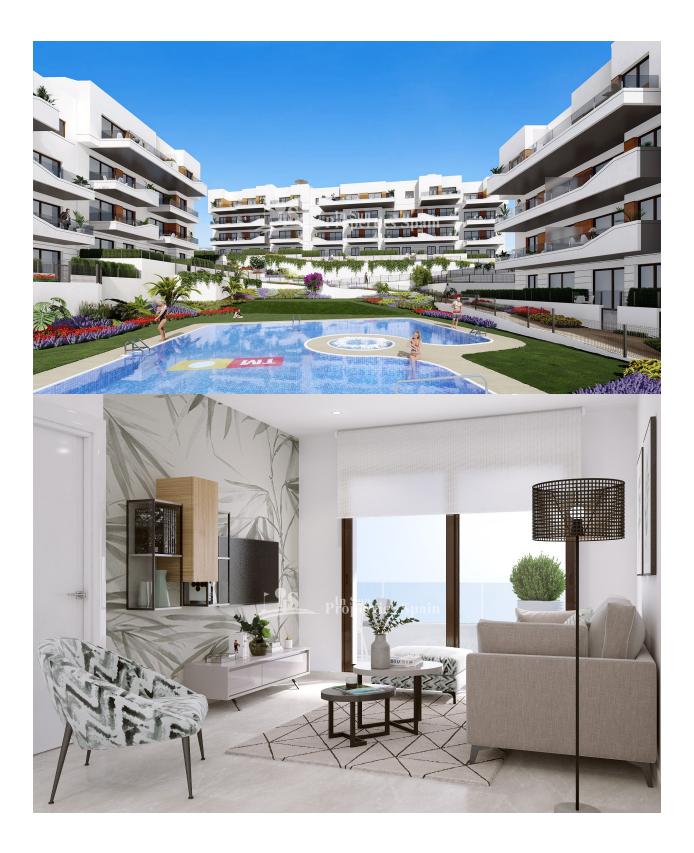

## DESCRIPTION

KEY READY !! FANTASTIC COMPLEX RESIDENTIAL OF NEW BUILD APARTMENTS PENTHOUSE IN VILLAMARTIN ORIHUELA COSTA with communal pool. This 72m2 penthouse apartment consists of 2 bedrooms, 1 bathrooms, an open plan kitchen with living room, a 13m2 private terrace and a 43m2 solarium. The communal areas are approximately 3.300 m2 and have WIFI, 2 swimming pools, a Jacuzzi and 2 Petangue courts. This residential consists of 94 apartments and is located in Las Filipinas which is in the area of Villamartin Golf on the Orihuela Costa and has been designed to meet the needs of those looking for a Mediterranean lifestyle in a quiet but well established area close to the sea and all amenities. Villamartin was built around one of the most prestigious golf courses on the Costa Blanca "Villamartín Golf Club" and is home to a cosmopolitan and International with one of the healthiest climates in the world. Just a short distance away you can find four other golf courses such as Las Ramblas, Campoamor, Las Colinas and La Finca. It is also home to some of the best blue flag beaches in the region like La Zenia, Cabo Roig and Campoamor only 5km drive away. The area offers such a wide range of services including weekly markets, the renowned high standard international school "El Limonar" and the famous "La Zenia Boulevard" centre, the largest of its kind in southern Spain! Situated close to many commercial centres including the well know Villamartin Plaza and La Fuente Centre along with many restaurants, fashion shops, supermarkets, banks, pharmacies and much more that you really are spoilt for choice. The area is not just a golfer's paradise you can find a large range of activities and entertainment for all the family to enjoy, so, whether you are looking for a holiday home, a Golf property or a

permanent residence, this development offers everything you could possibly need! The complex is located only 40 minutes from Alicante Airport and 1 hour from Murcia (Corvera) Airport.

| STYLE                                                     | VIEWS                                                           | AIRCONDITIONING          | DISTANCE TO :                                                                                                                         |  |
|-----------------------------------------------------------|-----------------------------------------------------------------|--------------------------|---------------------------------------------------------------------------------------------------------------------------------------|--|
| • Modern                                                  | <ul> <li>Panoramic views</li> </ul>                             | Central airconditioning  | Beach : 5 Km                                                                                                                          |  |
|                                                           |                                                                 |                          | Airport: 60 Km                                                                                                                        |  |
|                                                           |                                                                 |                          | Town center : 3 Km                                                                                                                    |  |
| ORIENTATION                                               | FURNITURE                                                       | PARKING                  | FLOARING                                                                                                                              |  |
| South west                                                | • Furnished                                                     | Parking no Cars: 1       | • Tile floors                                                                                                                         |  |
| KITCHEN                                                   | GARDEN AND<br>TERRACES                                          | HEATING                  | EXTRA                                                                                                                                 |  |
| <ul><li> Open kitchen</li><li> Equipped kitchen</li></ul> | Covered terrace     Open terrace     Exterior lights     Fenced | Central electric heating | <ul> <li>Outdoor jacuzzi</li> <li>Built in wardrobes</li> <li>Reinforced door</li> <li>Double glazed windows</li> <li>Lift</li> </ul> |  |