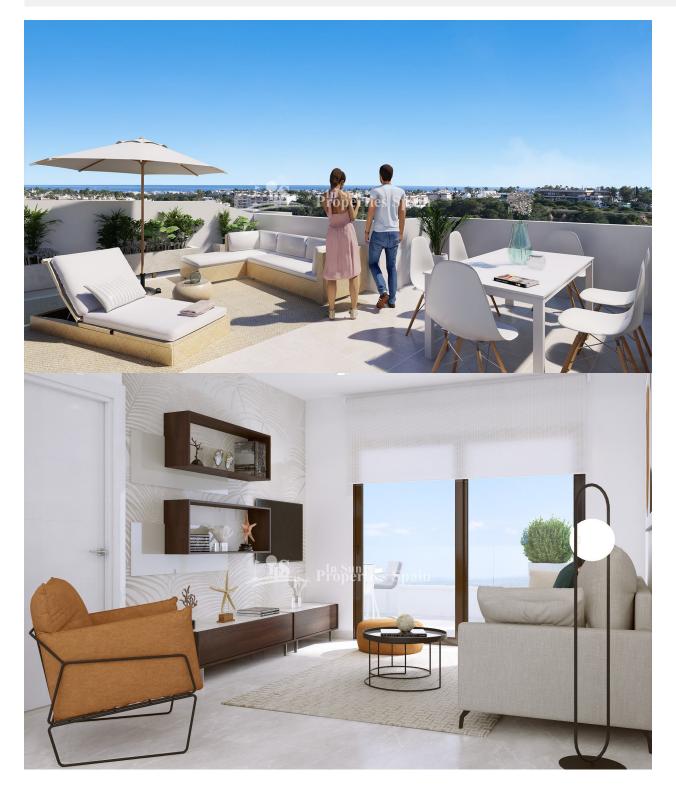

## DESCRIPTION

KEY READY !! FANTASTIC COMPLEX RESIDENTIAL OF NEW BUILD APARTMENTS PENTHOUSE IN VILLAMARTIN ORIHUELA COSTA with communal pool. This 72m2 penthouse apartment consists of 2 bedrooms, 1 bathrooms, an open plan kitchen with living room, a 13m2 private terrace and a 43m2 solarium. The communal areas are approximately 3.300 m2 and have WIFI, 2 swimming pools, a Jacuzzi and 2 Petangue courts. This residential consists of 94 apartments and is located in Las Filipinas which is in the area of Villamartin Golf on the Orihuela Costa and has been designed to meet the needs of those looking for a Mediterranean lifestyle in a quiet but well established area close to the sea and all amenities. Villamartin was built around one of the most prestigious golf courses on the Costa Blanca "Villamartín Golf Club" and is home to a cosmopolitan and International with one of the healthiest climates in the world. Just a short distance away you can find four other golf courses such as Las Ramblas, Campoamor, Las Colinas and La Finca. It is also home to some of the best blue flag beaches in the region like La Zenia, Cabo Roig and Campoamor only 5km drive away. The area offers such a wide range of services including weekly markets, the renowned high standard international school "El Limonar" and the famous "La Zenia Boulevard" centre, the largest of its kind in southern Spain! Situated close to many commercial centres including the well know Villamartin Plaza and La Fuente Centre along with many restaurants, fashion shops, supermarkets, banks, pharmacies and much more that you really are spoilt for choice. The area is not just a golfer's paradise you can find a large range of activities and entertainment for all the family to enjoy, so, whether you are looking for a holiday home, a Golf property or a

permanent residence, this development offers everything you could possibly need! The complex is located only 40 minutes from Alicante Airport and 1 hour from Murcia (Corvera) Airport.

| STYLE                                                     | VIEWS                                                           | AIRCONDITIONING          | DISTANCE TO :                                                                                                                         |  |
|-----------------------------------------------------------|-----------------------------------------------------------------|--------------------------|---------------------------------------------------------------------------------------------------------------------------------------|--|
| • Modern                                                  | <ul> <li>Panoramic views</li> </ul>                             | Central airconditioning  | Beach : 5 Km                                                                                                                          |  |
|                                                           |                                                                 |                          | Airport: 60 Km                                                                                                                        |  |
|                                                           |                                                                 |                          | Town center : 3 Km                                                                                                                    |  |
| ORIENTATION                                               | FURNITURE                                                       | PARKING                  | FLOARING                                                                                                                              |  |
| South west                                                | • Furnished                                                     | Parking no Cars: 1       | • Tile floors                                                                                                                         |  |
| KITCHEN                                                   | GARDEN AND<br>TERRACES                                          | HEATING                  | EXTRA                                                                                                                                 |  |
| <ul><li> Open kitchen</li><li> Equipped kitchen</li></ul> | Covered terrace     Open terrace     Exterior lights     Fenced | Central electric heating | <ul> <li>Outdoor jacuzzi</li> <li>Built in wardrobes</li> <li>Reinforced door</li> <li>Double glazed windows</li> <li>Lift</li> </ul> |  |