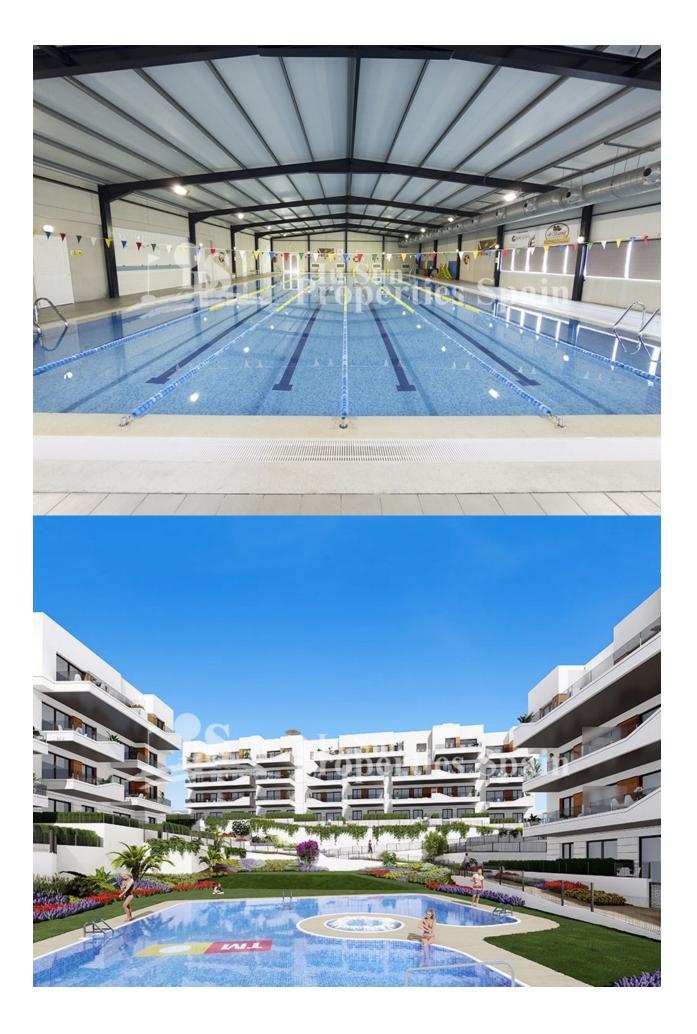

## DESCRIPTION

KEY READY !! FANTASTIC COMPLEX RESIDENTIAL OF NEW BUILD APARTMENTS PENTHOUSE IN VILLAMARTIN ORIHUELA COSTA with communal pool. This 72m2 penthouse apartment consists of 2 bedrooms, 1 bathrooms, an open plan kitchen with living room, a 13m2 private terrace and a 43m2 solarium. The communal areas are approximately 3.300 m2 and have WIFI, 2 swimming pools, a Jacuzzi and 2 Petangue courts. This residential consists of 94 apartments and is located in Las Filipinas which is in the area of Villamartin Golf on the Orihuela Costa and has been designed to meet the needs of those looking for a Mediterranean lifestyle in a quiet but well established area close to the sea and all amenities. Villamartin was built around one of the most prestigious golf courses on the Costa Blanca "Villamartín Golf Club" and is home to a cosmopolitan and International with one of the healthiest climates in the world. Just a short distance away you can find four other golf courses such as Las Ramblas, Campoamor, Las Colinas and La Finca. It is also home to some of the best blue flag beaches in the region like La Zenia, Cabo Roig and Campoamor only 5km drive away. The area offers such a wide range of services including weekly markets, the renowned high standard international school "El Limonar" and the famous "La Zenia Boulevard" centre, the largest of its kind in southern Spain! Situated close to many commercial centres including the well know Villamartin Plaza and La Fuente Centre along with many restaurants, fashion shops, supermarkets, banks, pharmacies and much more that you really are spoilt for choice. The area is not just a golfer's paradise you can find a large range of activities and entertainment for all the family to enjoy, so, whether you are looking for a holiday home, a Golf property or a