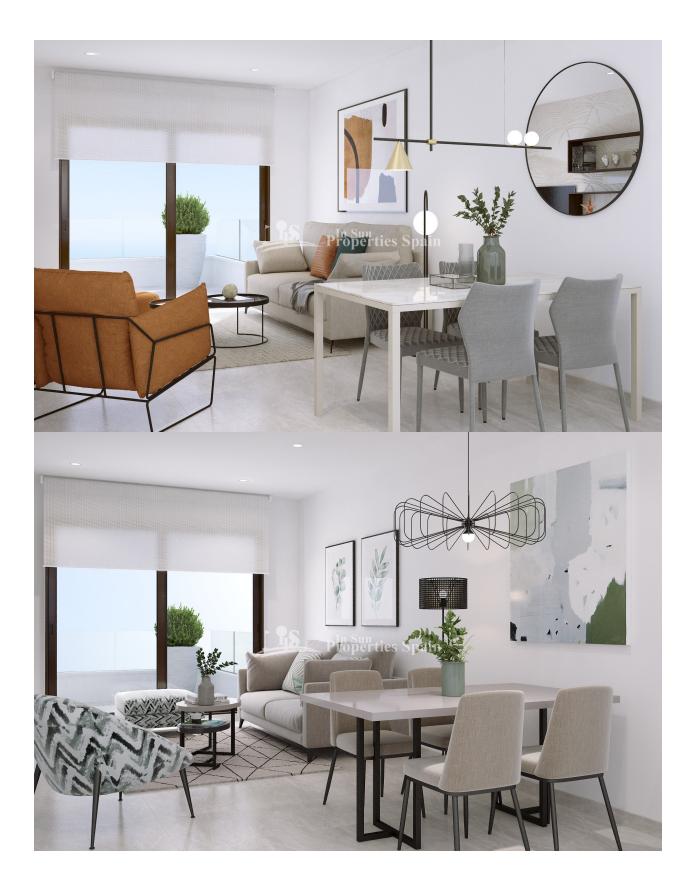

## DESCRIPTION

KEY READY !! FANTASTIC COMPLEX RESIDENTIAL OF NEW BUILD APARTMENTS PENTHOUSE IN VILLAMARTIN ORIHUELA COSTA with communal pool. This 72m2 penthouse apartment consists of 2 bedrooms, 1 bathrooms, an open plan kitchen with living room, a 13m2 private terrace and a 43m2 solarium. The communal areas are approximately 3.300 m2 and have WIFI, 2 swimming pools, a Jacuzzi and 2 Petangue courts. This residential consists of 94 apartments and is located in Las Filipinas which is in the area of Villamartin Golf on the Orihuela Costa and has been designed to meet the needs of those looking for a Mediterranean lifestyle in a quiet but well established area close to the sea and all amenities. Villamartin was built around one of the most prestigious golf courses on the Costa Blanca "Villamartín Golf Club" and is home to a cosmopolitan and International with one of the healthiest climates in the world. Just a short distance away you can find four other golf courses such as Las Ramblas, Campoamor, Las Colinas and La Finca. It is also home to some of the best blue flag beaches in the region like La Zenia, Cabo Roig and Campoamor only 5km drive away. The area offers such a wide range of services including weekly markets, the renowned high standard international school "El Limonar" and the famous "La Zenia Boulevard" centre, the largest of its kind in southern Spain! Situated close to many commercial centres including the well know Villamartin Plaza and La Fuente Centre along with many restaurants, fashion shops, supermarkets, banks, pharmacies and much more that you really are spoilt for choice. The area is not just a golfer's paradise you can find a large range of activities and entertainment for all the family to enjoy, so, whether you are looking for a holiday home, a Golf property or a

permanent residence, this development offers everything you could possibly need! The complex is located only 40 minutes from Alicante Airport and 1 hour from Murcia (Corvera) Airport.

| STYLE                                                     | VIEWS                                                           | AIRCONDITIONING          | DISTANCE TO :                                                                                                                         |  |
|-----------------------------------------------------------|-----------------------------------------------------------------|--------------------------|---------------------------------------------------------------------------------------------------------------------------------------|--|
| • Modern                                                  | <ul> <li>Panoramic views</li> </ul>                             | Central airconditioning  | Beach : 5 Km                                                                                                                          |  |
|                                                           |                                                                 |                          | Airport: 60 Km                                                                                                                        |  |
|                                                           |                                                                 |                          | Town center : 3 Km                                                                                                                    |  |
| ORIENTATION                                               | FURNITURE                                                       | PARKING                  | FLOARING                                                                                                                              |  |
| South west                                                | • Furnished                                                     | Parking no Cars: 1       | • Tile floors                                                                                                                         |  |
| KITCHEN                                                   | GARDEN AND<br>TERRACES                                          | HEATING                  | EXTRA                                                                                                                                 |  |
| <ul><li> Open kitchen</li><li> Equipped kitchen</li></ul> | Covered terrace     Open terrace     Exterior lights     Fenced | Central electric heating | <ul> <li>Outdoor jacuzzi</li> <li>Built in wardrobes</li> <li>Reinforced door</li> <li>Double glazed windows</li> <li>Lift</li> </ul> |  |