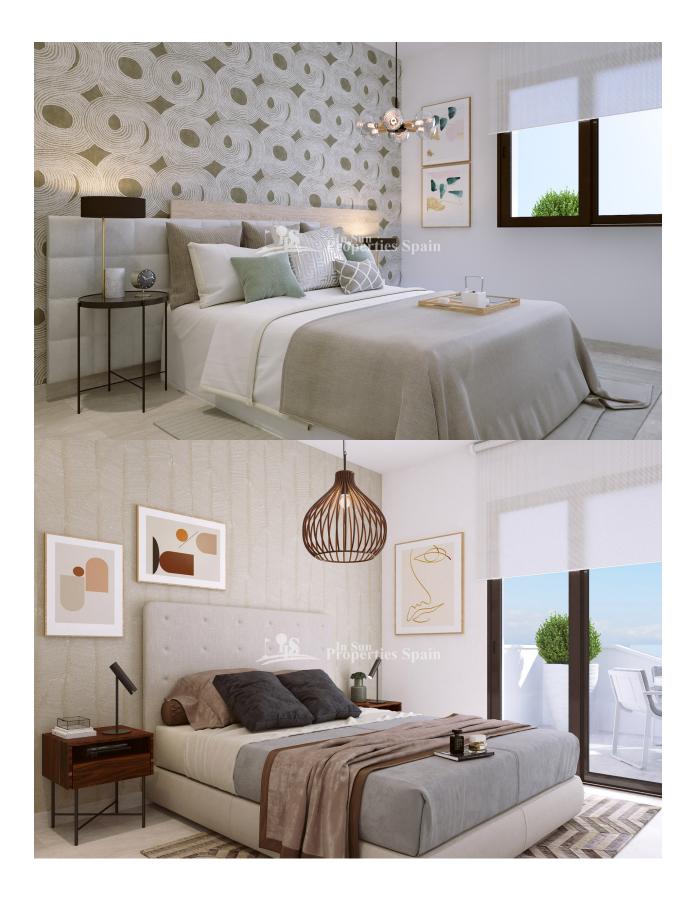

## DESCRIPTION

KEY READY !! FANTASTIC COMPLEX RESIDENTIAL OF NEW BUILD APARTMENTS PENTHOUSE IN VILLAMARTIN ORIHUELA COSTA with communal pool. This 72m2 penthouse apartment consists of 2 bedrooms, 1 bathrooms, an open plan kitchen with living room, a 13m2 private terrace and a 43m2 solarium. The communal areas are approximately 3.300 m2 and have WIFI, 2 swimming pools, a Jacuzzi and 2 Petangue courts. This residential consists of 94 apartments and is located in Las Filipinas which is in the area of Villamartin Golf on the Orihuela Costa and has been designed to meet the needs of those looking for a Mediterranean lifestyle in a quiet but well established area close to the sea and all amenities. Villamartin was built around one of the most prestigious golf courses on the Costa Blanca "Villamartín Golf Club" and is home to a cosmopolitan and International with one of the healthiest climates in the world. Just a short distance away you can find four other golf courses such as Las Ramblas, Campoamor, Las Colinas and La Finca. It is also home to some of the best blue flag beaches in the region like La Zenia, Cabo Roig and Campoamor only 5km drive away. The area offers such a wide range of services including weekly markets, the renowned high standard international school "El Limonar" and the famous "La Zenia Boulevard" centre, the largest of its kind in southern Spain! Situated close to many commercial centres including the well know Villamartin Plaza and La Fuente Centre along with many restaurants, fashion shops, supermarkets, banks, pharmacies and much more that you really are spoilt for choice. The area is not just a golfer's paradise you can find a large range of activities and entertainment for all the family to enjoy, so, whether you are looking for a holiday home, a Golf property or a

permanent residence, this development offers everything you could possibly need! The complex is located only 40 minutes from Alicante Airport and 1 hour from Murcia (Corvera) Airport.

| STYLE                                                     | VIEWS                                                           | AIRCONDITIONING          | DISTANCE TO :                                                                                                                         |  |
|-----------------------------------------------------------|-----------------------------------------------------------------|--------------------------|---------------------------------------------------------------------------------------------------------------------------------------|--|
| • Modern                                                  | <ul> <li>Panoramic views</li> </ul>                             | Central airconditioning  | Beach : 5 Km                                                                                                                          |  |
|                                                           |                                                                 |                          | Airport: 60 Km                                                                                                                        |  |
|                                                           |                                                                 |                          | Town center : 3 Km                                                                                                                    |  |
| ORIENTATION                                               | FURNITURE                                                       | PARKING                  | FLOARING                                                                                                                              |  |
| South west                                                | • Furnished                                                     | Parking no Cars: 1       | • Tile floors                                                                                                                         |  |
| KITCHEN                                                   | GARDEN AND<br>TERRACES                                          | HEATING                  | EXTRA                                                                                                                                 |  |
| <ul><li> Open kitchen</li><li> Equipped kitchen</li></ul> | Covered terrace     Open terrace     Exterior lights     Fenced | Central electric heating | <ul> <li>Outdoor jacuzzi</li> <li>Built in wardrobes</li> <li>Reinforced door</li> <li>Double glazed windows</li> <li>Lift</li> </ul> |  |