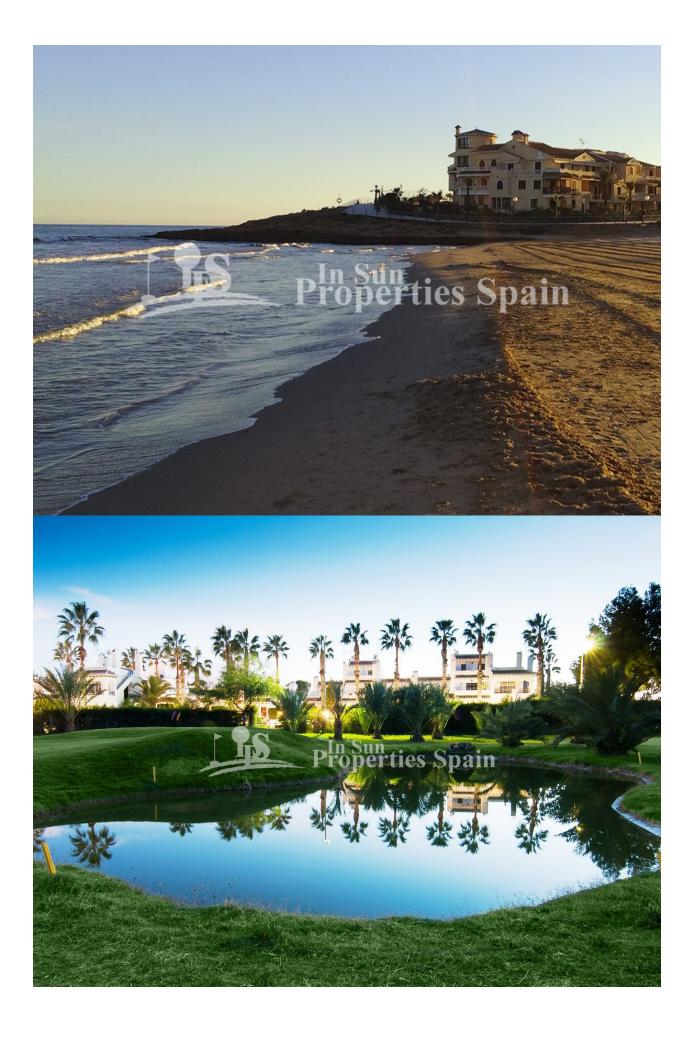

## DESCRIPTION

KEY READY !! FANTASTIC COMPLEX RESIDENTIAL OF NEW BUILD APARTMENTS PENTHOUSE IN VILLAMARTIN ORIHUELA COSTA with communal pool. This 72m2 penthouse apartment consists of 2 bedrooms, 1 bathrooms, an open plan kitchen with living room, a 13m2 private terrace and a 43m2 solarium. The communal areas are approximately 3.300 m2 and have WIFI, 2 swimming pools, a Jacuzzi and 2 Petangue courts. This residential consists of 94 apartments and is located in Las Filipinas which is in the area of Villamartin Golf on the Orihuela Costa and has been designed to meet the needs of those looking for a Mediterranean lifestyle in a quiet but well established area close to the sea and all amenities. Villamartin was built around one of the most prestigious golf courses on the Costa Blanca "Villamartín Golf Club" and is home to a cosmopolitan and International with one of the healthiest climates in the world. Just a short distance away you can find four other golf courses such as Las Ramblas, Campoamor, Las Colinas and La Finca. It is also home to some of the best blue flag beaches in the region like La Zenia, Cabo Roig and Campoamor only 5km drive away. The area offers such a wide range of services including weekly markets, the renowned high standard international school "El Limonar" and the famous "La Zenia Boulevard" centre, the largest of its kind in southern Spain! Situated close to many commercial centres including the well know Villamartin Plaza and La Fuente Centre along with many restaurants, fashion shops, supermarkets, banks, pharmacies and much more that you really are spoilt for choice. The area is not just a golfer's paradise you can find a large range of activities and entertainment for all the family to enjoy, so, whether you are looking for a holiday home, a Golf property or a