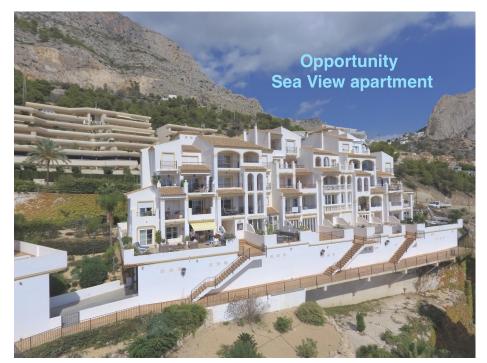

## Properties Spain

since 1999

REF: # 6922 ALTEA

| INFO           |          |
|----------------|----------|
| PRIS:          | 220.000€ |
| FASTIGHETSTYP: | Lägenhet |
| CITY:          | Altea    |
| SOVRUM:        | 2        |
| BADRUM:        | 2        |
| BYGGNAD:       | 95 (m2)  |
| AREA:          | -        |
| TERRASS:       | -        |
| ÅR:            | -        |
| VÅNING:        | -        |
| BILLIGT        | -        |

## **BESKRIVNING**

Next to the mondaine jachtclub of Marina Greenwich, almost on the 00´´00´00 Greenwich meridian you find this top floor apartment in the gated community "Dorado". This quite big apartment of 95m2 has a dining room and salon living room. The salon has an abundance of light and the same as the terrace a view toward the sea and Altea. The urbanisation itself has beautifully maintained gardens and swimming pool area. This place gives you the perfect holiday feeling. Want to live close to your boat in the Marina Greenwich Port or enjoy sunny days and views from your terrace? make an appointment to visit this comfortable 2 bedroom apartment