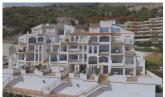

## Properties Spain

since 1999

REF: # 6922 ALTEA

| INFO           |          |
|----------------|----------|
| PRIS:          | 220.000€ |
| FASTIGHETSTYP: | Lägenhet |
| CITY:          | Altea    |
| SOVRUM:        | 2        |
| BADRUM:        | 2        |
| BYGGNAD:       | 95 (m2)  |
| AREA:          | -        |
| TERRASS:       | -        |
| ÅR:            | -        |
| VÅNING:        | -        |
| BILLIGT        | -        |

## **BESKRIVNING**

Next to the mondaine jachtclub of Marina Greenwich, almost on the 00´´00´00 Greenwich meridian you find this top floor apartment in the gated community "Dorado". This quite big apartment of 95m2 has a dining room and salon living room. The salon has an abundance of light and the same as the terrace a view toward the sea and Altea. The urbanisation itself has beautifully maintained gardens and swimming pool area. This place gives you the perfect holiday feeling. Want to live close to your boat in the Marina Greenwich Port or enjoy sunny days and views from your terrace? make an appointment to visit this comfortable 2 bedroom apartment