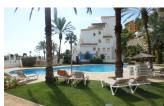

## **BESKRIVNING**

Next to the mondaine jachtclub of Marina Greenwich, almost on the 00´´00´00 Greenwich meridian you find this top floor apartment in the gated community "Dorado". This quite big apartment of 95m2 has a dining room and salon living room. The salon has an abundance of light and the same as the terrace a view toward the sea and Altea. The urbanisation itself has beautifully maintained gardens and swimming pool area. This place gives you the perfect holiday feeling. Want to live close to your boat in the Marina Greenwich Port or enjoy sunny days and views from your terrace? make an appointment to visit this comfortable 2 bedroom apartment