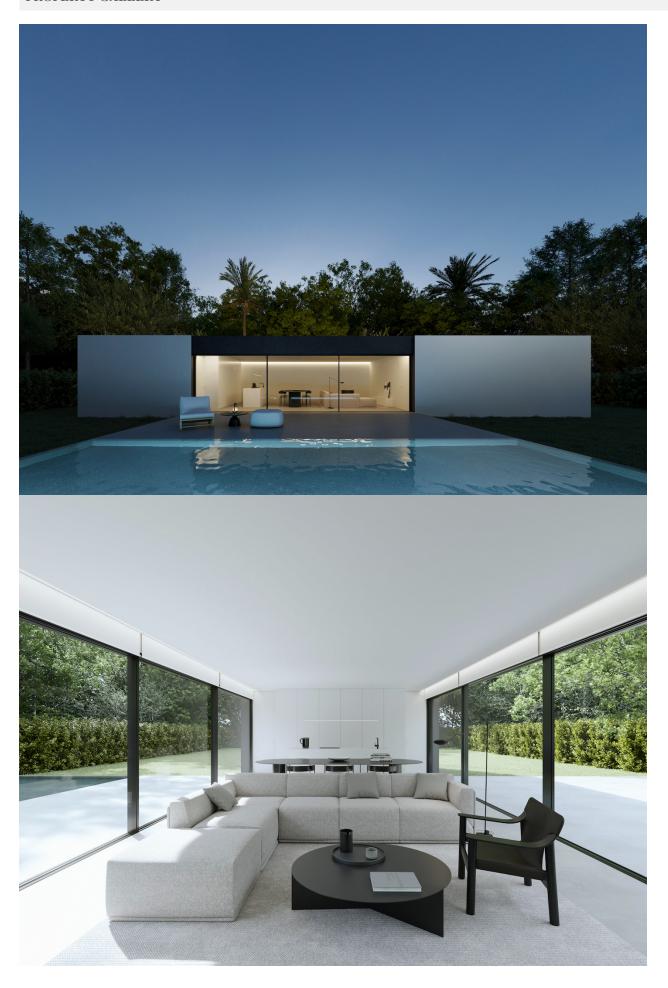

#### **BESKRIVNING**

New development of independent villas for sale in Alfaz. The houses can be purchased in three sizes with the same aesthetics, quality and functionality, according to the needs of the future owner, there is the possibility of choosing the constructed surfaces of housing from 85m 2 to 115m2, with two or three bedrooms and two versions of day space. In addition, numerous options of finishes, types of air conditioning, selfconsumption with photovoltaic panels or home control with home automation are proposed. Therefore, a product is configured already designed, adaptable to your needs and with an established price. The houses will be distributed on one floor, which will consist of a bright and spacious living room with open kitchen fully furnished and equipped, 2 or 3 bedrooms and 2 bathrooms. Outside, we can enjoy garden areas and a wonderful pool.