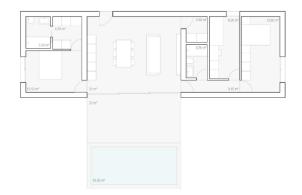

### **H**02

Vivienda que surge como la evolución del tipo H01 de 3 dormitorios.

| Superficie vivienda              | 100 m2         |
|----------------------------------|----------------|
| Superficie terraza               | 21 m2          |
| Superficie aparcamiento y acceso | 18.50 m2       |
| Superficie construida total      | 139.50 m2      |
| Dormitorios                      | 3              |
| Baños                            | 2              |
| Dimensioones                     | 17.50 x 5.70 m |