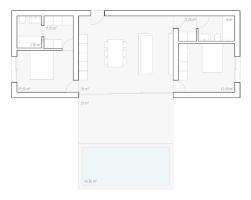

### **H**01

Vivienda con espacios optimizados para lograr la máxima relación entre confort y costes.

| Superficie vivienda         | 85.50 m2    |
|-----------------------------|-------------|
| Superficie terraza          | 21 m2       |
| Piscina                     | 18.50 m2    |
| Superficie construida total | 125 m2      |
| Dormitorios                 | 2           |
| Baños                       | 2           |
| Dimensioones                | 15 x 5.70 m |

### **H**02

Vivienda que surge como la evolución del tipo H01 de 3 dormitorios.

| Superficie vivienda              | 100 m2         |
|----------------------------------|----------------|
| Superficie terraza               | 21 m2          |
| Superficie aparcamiento y acceso | 18.50 m2       |
| Superficie construida total      | 139.50 m2      |
| Dormitorios                      | 3              |
| Baños                            | 2              |
| Dimensioones                     | 17.50 x 5.70 m |

## **H**03

Vivienda que surge como variante del tipo **H**02 con un espacio de día más amplio y con una isla en cocina. La terraza y la piscina también aumentan su superficie.

| Superficie vivienda              | 114 m2      |
|----------------------------------|-------------|
| Superficie terraza               | 29.15 m2    |
| Superficie aparcamiento y acceso | 26 m2       |
| Superficie construida total      | 169.15 m2   |
| Dormitorios                      | 3           |
| Baffos                           | 2           |
| Dimensioones                     | 20 x 5.70 m |