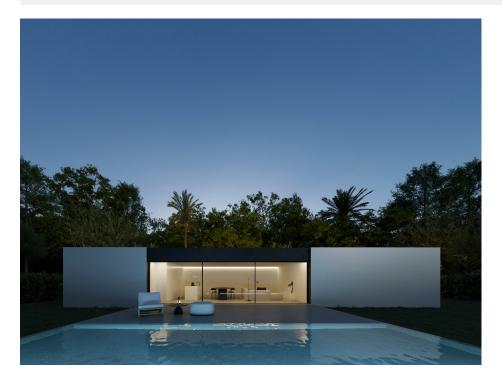

#### **BESKRIVNING**

New development of independent villas for sale in Alfaz. The houses can be purchased in three sizes with the same aesthetics, quality and functionality, according to the needs of the future owner, there is the possibility of choosing the constructed surfaces of housing from 85m 2 to 115m2, with two or three bedrooms and two versions of day space. In addition, numerous options of finishes, types of air conditioning, selfconsumption with photovoltaic panels or home control with home automation are proposed. Therefore, a product is configured already designed, adaptable to your needs and with an established price. The houses will be distributed on one floor, which will consist of a bright and spacious living room with open kitchen fully furnished and equipped, 2 or 3 bedrooms and 2 bathrooms. Outside, we can enjoy garden areas and a wonderful pool.