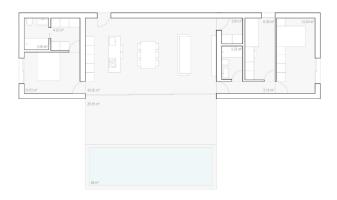

## **H**03

Vivienda que surge como variante del tipo **H**02 con un espacio de día más amplio y con una isla en cocina. La terraza y la piscina también aumentan su superficie.

| Superficie vivienda              | 114 m2      |
|----------------------------------|-------------|
| Superficie terraza               | 29.15 m2    |
| Superficie aparcamiento y acceso | 26 m2       |
| Superficie construida total      | 169.15 m2   |
| Dormitorios                      | 3           |
| Baffos                           | 2           |
| Dimensioones                     | 20 x 5.70 m |