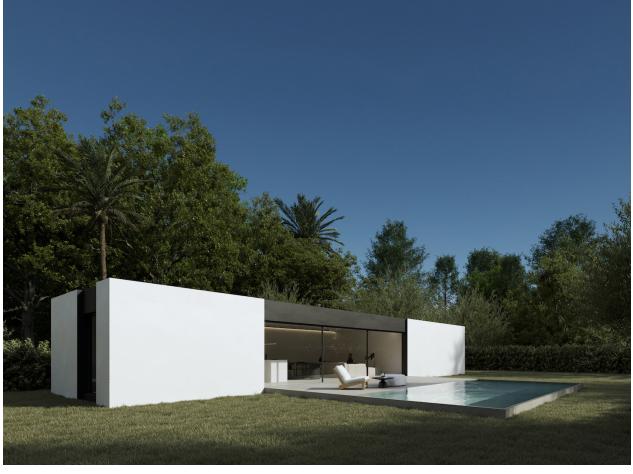

#### **BESKRIVNING**

New development of independent villas for sale in Alfaz. The houses can be purchased in three sizes with the same aesthetics, quality and functionality, according to the needs of the future owner, there is the possibility of choosing the constructed surfaces of housing from 85m 2 to 115m2, with two or three bedrooms and two versions of day space. In addition, numerous options of finishes, types of air conditioning, selfconsumption with photovoltaic panels or home control with home automation are proposed. Therefore, a product is configured already designed, adaptable to your needs and with an established price. The houses will be distributed on one floor, which will consist of a bright and spacious living room with open kitchen fully furnished and equipped, 2 or 3 bedrooms and 2 bathrooms. Outside, we can enjoy garden areas and a wonderful pool.