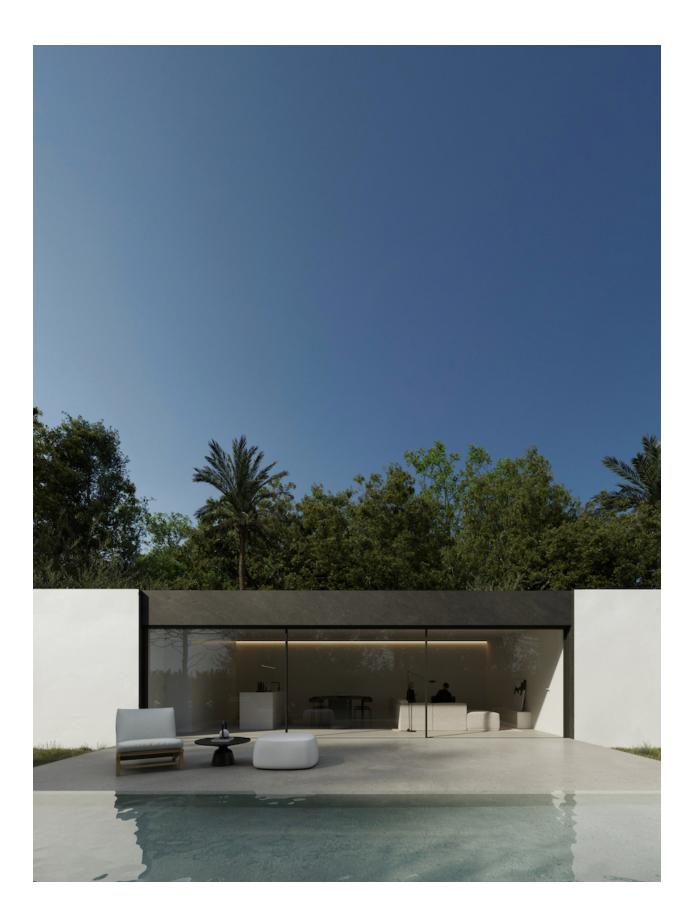

#### **BESKRIVNING**

New development of independent villas for sale in Alfaz. The houses can be purchased in three sizes with the same aesthetics, quality and functionality, according to the needs of the future owner, there is the possibility of choosing the constructed surfaces of housing from 85m 2 to 115m2, with two or three bedrooms and two versions of day space. In addition, numerous options of finishes, types of air conditioning, selfconsumption with photovoltaic panels or home control with home automation are proposed. Therefore, a product is configured already designed, adaptable to your needs and with an established price. The houses will be distributed on one floor, which will consist of a bright and spacious living room with open kitchen fully furnished and equipped, 2 or 3 bedrooms and 2 bathrooms. Outside, we can enjoy garden areas and a wonderful pool.