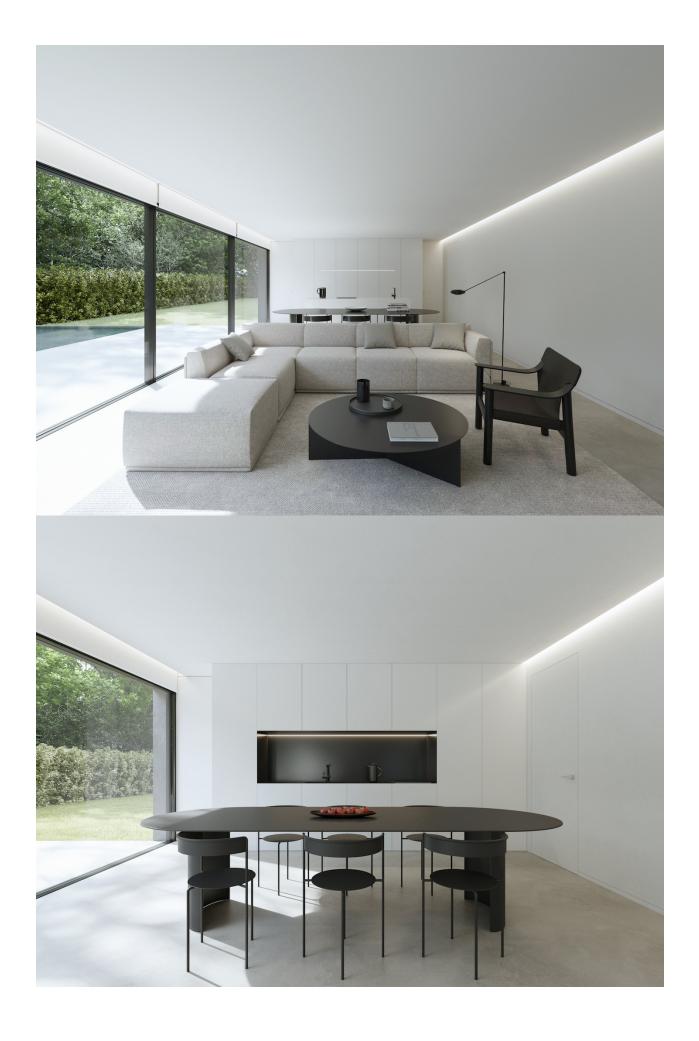

#### **BESKRIVNING**

New development of independent villas for sale in Alfaz. The houses can be purchased in three sizes with the same aesthetics, quality and functionality, according to the needs of the future owner, there is the possibility of choosing the constructed surfaces of housing from 85m 2 to 115m2, with two or three bedrooms and two versions of day space. In addition, numerous options of finishes, types of air conditioning, selfconsumption with photovoltaic panels or home control with home automation are proposed. Therefore, a product is configured already designed, adaptable to your needs and with an established price. The houses will be distributed on one floor, which will consist of a bright and spacious living room with open kitchen fully furnished and equipped, 2 or 3 bedrooms and 2 bathrooms. Outside, we can enjoy garden areas and a wonderful pool.