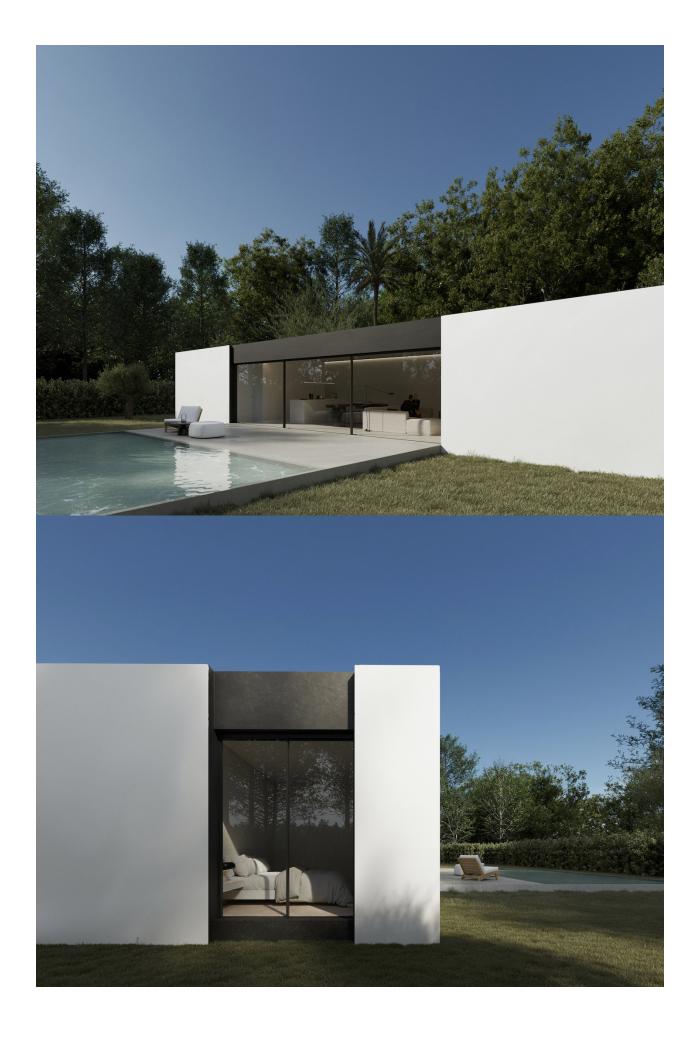

#### **BESKRIVNING**

New development of independent villas for sale in Alfaz. The houses can be purchased in three sizes with the same aesthetics, quality and functionality, according to the needs of the future owner, there is the possibility of choosing the constructed surfaces of housing from 85m 2 to 115m2, with two or three bedrooms and two versions of day space. In addition, numerous options of finishes, types of air conditioning, selfconsumption with photovoltaic panels or home control with home automation are proposed. Therefore, a product is configured already designed, adaptable to your needs and with an established price. The houses will be distributed on one floor, which will consist of a bright and spacious living room with open kitchen fully furnished and equipped, 2 or 3 bedrooms and 2 bathrooms. Outside, we can enjoy garden areas and a wonderful pool.