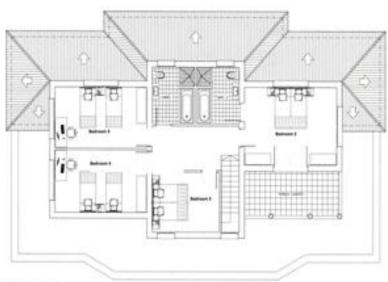

## **BESKRIVNING**

High end property located within one of the most exclusive areas at the northern Costa Blanca. The 2-storey villa is situated at the end of a long driveway, at a plot of more than 1 ha (100 ar). The building has the best energy standard of A++ (Photovoltaic system of 12 KW and a rainwater collection system of 300.000 l). The interior and the building quality is at the highest standard. The property provide a huge basement with a garage, storage and technical space. In the groundfloor is the spacious living room of approx. 34 sqm, the indipendent kitchen of about 25 sqm as well as one bedroom, bothroom and a guest toilett. From almost every room access to the beautiful outdoor area with terraces, pool area, the garden etc is given. In the first floor you can find further 4 bedrooms and 2 bathrooms and terrace area. La Sella - as an urbanisation of Denia - is famous for it's outstanding location at the mountain "Montgo" and the panoramic views of the Mediterranean Sea and Denia. In the neighbourhood the tennis club La sella and the well known golf court La Sella is located. Furthermore the international "Steve Jobs School" and nice restaurants are nearby. Are you interested in this property? Please complete the contact form, and we will get in touch with you as soon as possible.