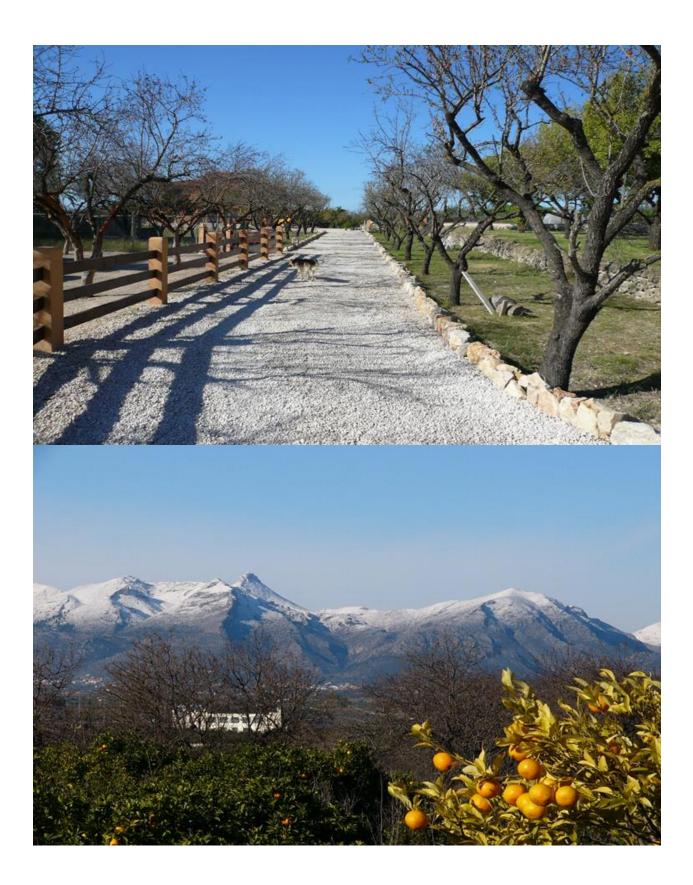

## **BESKRIVNING**

High end property located within one of the most exclusive areas at the northern Costa Blanca. The 2-storey villa is situated at the end of a long driveway, at a plot of more than 1 ha (100 ar). The building has the best energy standard of A++ (Photovoltaic system of 12 KW and a rainwater collection system of 300.000 l). The interior and the building quality is at the highest standard. The property provide a huge basement with a garage, storage and technical space. In the groundfloor is the spacious living room of approx. 34 sqm, the indipendent kitchen of about 25 sqm as well as one bedroom, bothroom and a guest toilett. From almost every room access to the beautiful outdoor area with terraces, pool area, the garden etc is given. In the first floor you can find further 4 bedrooms and 2 bathrooms and terrace area. La Sella - as an urbanisation of Denia - is famous for it's outstanding location at the mountain "Montgo" and the panoramic views of the Mediterranean Sea and Denia. In the neighbourhood the tennis club La sella and the well known golf court La Sella is located. Furthermore the international "Steve Jobs School" and nice restaurants are nearby. Are you interested in this property? Please complete the contact form, and we will get in touch with you as soon as possible.