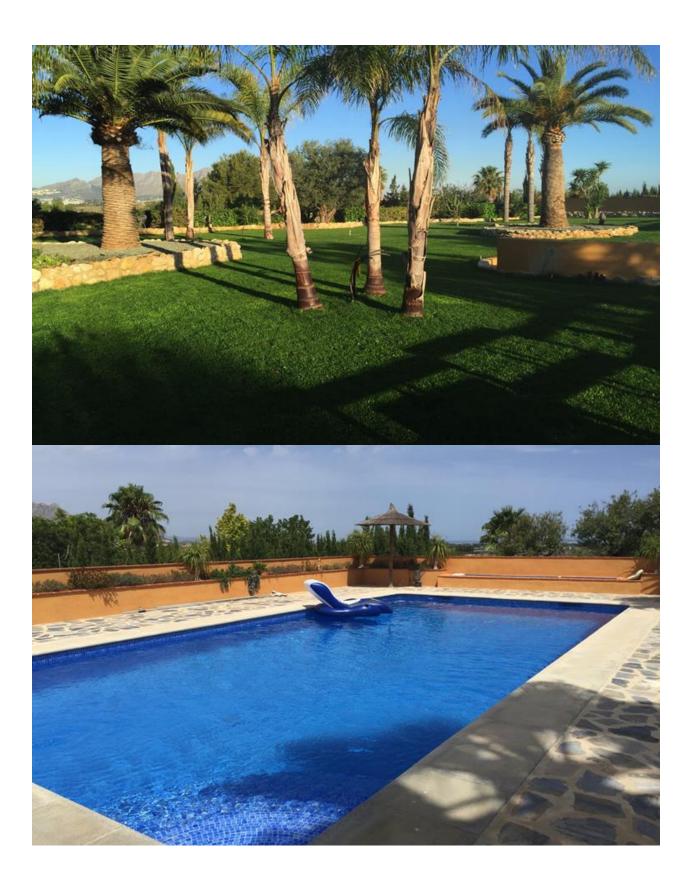

## **BESKRIVNING**

High end property located within one of the most exclusive areas at the northern Costa Blanca. The 2-storey villa is situated at the end of a long driveway, at a plot of more than 1 ha (100 ar). The building has the best energy standard of A++ (Photovoltaic system of 12 KW and a rainwater collection system of 300.000 l). The interior and the building quality is at the highest standard. The property provide a huge basement with a garage, storage and technical space. In the groundfloor is the spacious living room of approx. 34 sqm, the indipendent kitchen of about 25 sqm as well as one bedroom, bothroom and a guest toilett. From almost every room access to the beautiful outdoor area with terraces, pool area, the garden etc is given. In the first floor you can find further 4 bedrooms and 2 bathrooms and terrace area. La Sella - as an urbanisation of Denia - is famous for it's outstanding location at the mountain "Montgo" and the panoramic views of the Mediterranean Sea and Denia. In the neighbourhood the tennis club La sella and the well known golf court La Sella is located. Furthermore the international "Steve Jobs School" and nice restaurants are nearby. Are you interested in this property? Please complete the contact form, and we will get in touch with you as soon as possible.