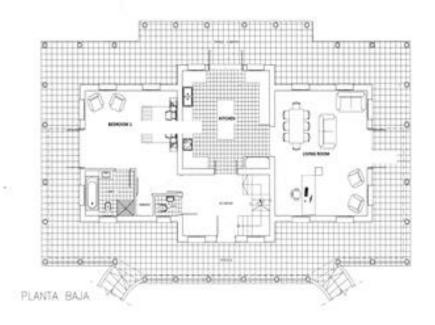

## **BESKRIVNING**

High end property located within one of the most exclusive areas at the northern Costa Blanca. The 2-storey villa is situated at the end of a long driveway, at a plot of more than 1 ha (100 ar). The building has the best energy standard of A++ (Photovoltaic system of 12 KW and a rainwater collection system of 300.000 l). The interior and the building quality is at the highest standard. The property provide a huge basement with a garage, storage and technical space. In the groundfloor is the spacious living room of approx. 34 sqm, the indipendent kitchen of about 25 sqm as well as one bedroom, bothroom and a guest toilett. From almost every room access to the beautiful outdoor area with terraces, pool area, the garden etc is given. In the first floor you can find further 4 bedrooms and 2 bathrooms and terrace area. La Sella - as an urbanisation of Denia - is famous for it's outstanding location at the mountain "Montgo" and the panoramic views of the Mediterranean Sea and Denia. In the neighbourhood the tennis club La sella and the well known golf court La Sella is located. Furthermore the international "Steve Jobs School" and nice restaurants are nearby. Are you interested in this property? Please complete the contact form, and we will get in touch with you as soon as possible.