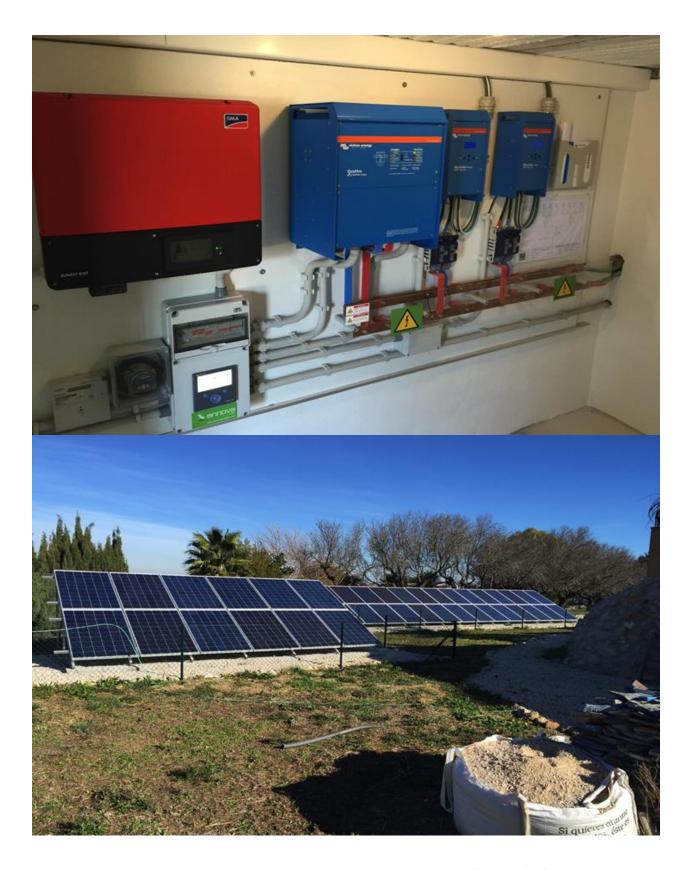

## **BESKRIVNING**

High end property located within one of the most exclusive areas at the northern Costa Blanca. The 2-storey villa is situated at the end of a long driveway, at a plot of more than 1 ha (100 ar). The building has the best energy standard of A++ (Photovoltaic system of 12 KW and a rainwater collection system of 300.000 l). The interior and the building quality is at the highest standard. The property provide a huge basement with a garage, storage and technical space. In the groundfloor is the spacious living room of approx. 34 sqm, the indipendent kitchen of about 25 sqm as well as one bedroom, bothroom and a guest toilett. From almost every room access to the beautiful outdoor area with terraces, pool area, the garden etc is given. In the first floor you can find further 4 bedrooms and 2 bathrooms and terrace area. La Sella - as an urbanisation of Denia - is famous for it's outstanding location at the mountain "Montgo" and the panoramic views of the Mediterranean Sea and Denia. In the neighbourhood the tennis club La sella and the well known golf court La Sella is located. Furthermore the international "Steve Jobs School" and nice restaurants are nearby. Are you interested in this property? Please complete the contact form, and we will get in touch with you as soon as possible.