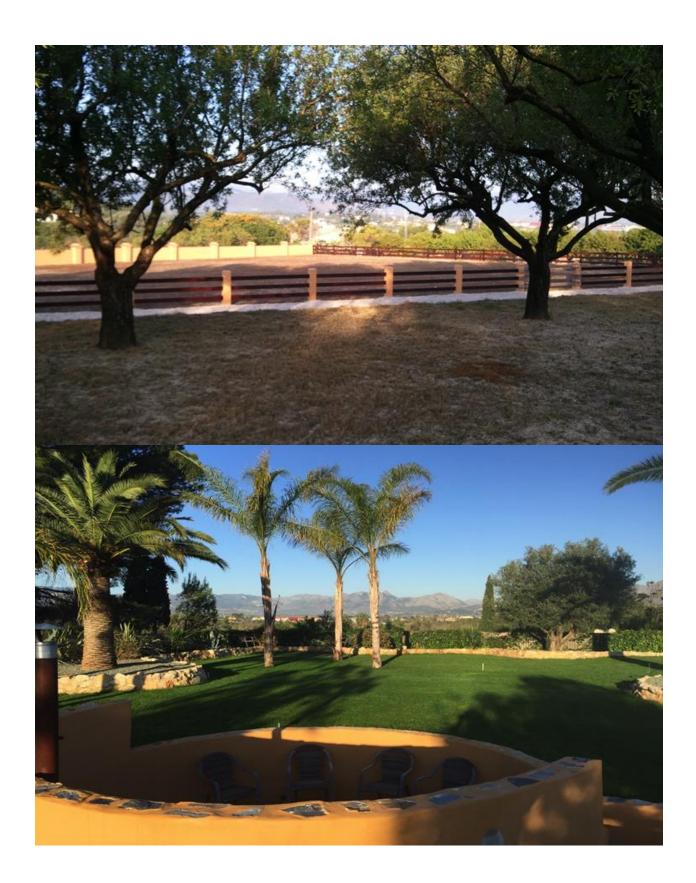

## **BESKRIVNING**

High end property located within one of the most exclusive areas at the northern Costa Blanca. The 2-storey villa is situated at the end of a long driveway, at a plot of more than 1 ha (100 ar). The building has the best energy standard of A++ (Photovoltaic system of 12 KW and a rainwater collection system of 300.000 l). The interior and the building quality is at the highest standard. The property provide a huge basement with a garage, storage and technical space. In the groundfloor is the spacious living room of approx. 34 sqm, the indipendent kitchen of about 25 sqm as well as one bedroom, bothroom and a guest toilett. From almost every room access to the beautiful outdoor area with terraces, pool area, the garden etc is given. In the first floor you can find further 4 bedrooms and 2 bathrooms and terrace area. La Sella - as an urbanisation of Denia - is famous for it's outstanding location at the mountain "Montgo" and the panoramic views of the Mediterranean Sea and Denia. In the neighbourhood the tennis club La sella and the well known golf court La Sella is located. Furthermore the international "Steve Jobs School" and nice restaurants are nearby. Are you interested in this property? Please complete the contact form, and we will get in touch with you as soon as possible.