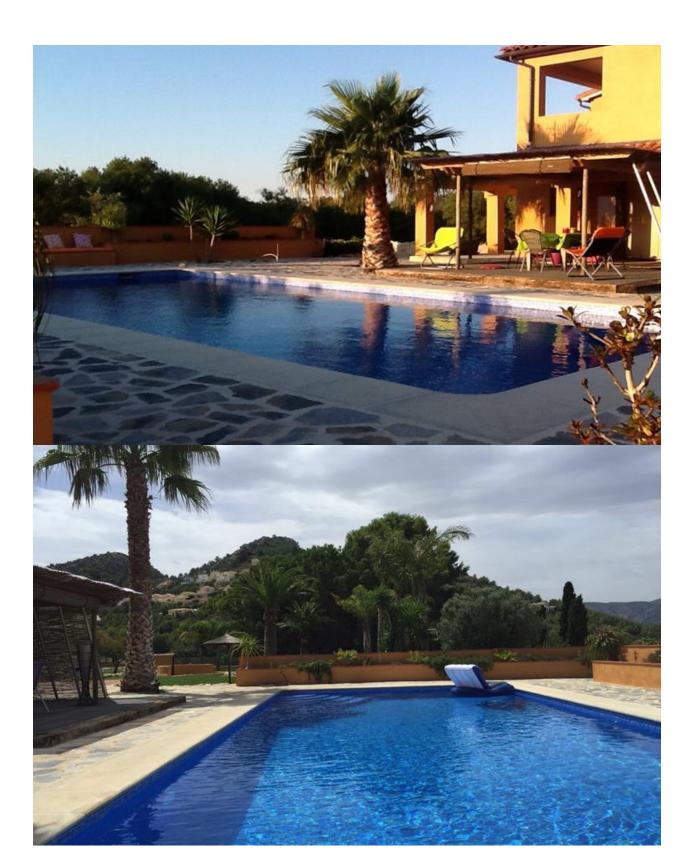

## **BESKRIVNING**

High end property located within one of the most exclusive areas at the northern Costa Blanca. The 2-storey villa is situated at the end of a long driveway, at a plot of more than 1 ha (100 ar). The building has the best energy standard of A++ (Photovoltaic system of 12 KW and a rainwater collection system of 300.000 l). The interior and the building quality is at the highest standard. The property provide a huge basement with a garage, storage and technical space. In the groundfloor is the spacious living room of approx. 34 sqm, the indipendent kitchen of about 25 sqm as well as one bedroom, bothroom and a guest toilett. From almost every room access to the beautiful outdoor area with terraces, pool area, the garden etc is given. In the first floor you can find further 4 bedrooms and 2 bathrooms and terrace area. La Sella - as an urbanisation of Denia - is famous for it's outstanding location at the mountain "Montgo" and the panoramic views of the Mediterranean Sea and Denia. In the neighbourhood the tennis club La sella and the well known golf court La Sella is located. Furthermore the international "Steve Jobs School" and nice restaurants are nearby. Are you interested in this property? Please complete the contact form, and we will get in touch with you as soon as possible.