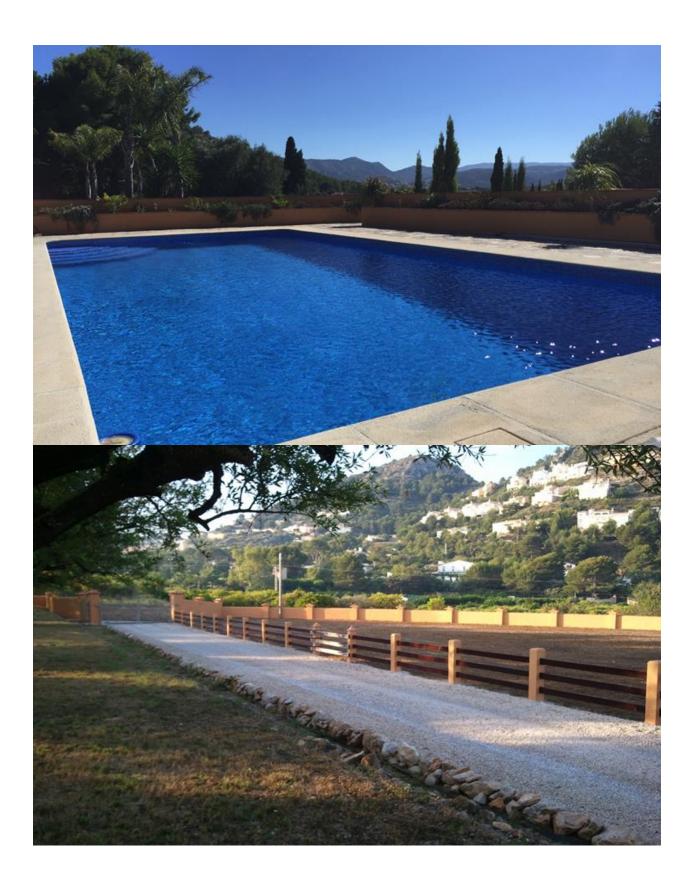

## **BESKRIVNING**

High end property located within one of the most exclusive areas at the northern Costa Blanca. The 2-storey villa is situated at the end of a long driveway, at a plot of more than 1 ha (100 ar). The building has the best energy standard of A++ (Photovoltaic system of 12 KW and a rainwater collection system of 300.000 l). The interior and the building quality is at the highest standard. The property provide a huge basement with a garage, storage and technical space. In the groundfloor is the spacious living room of approx. 34 sqm, the indipendent kitchen of about 25 sqm as well as one bedroom, bothroom and a guest toilett. From almost every room access to the beautiful outdoor area with terraces, pool area, the garden etc is given. In the first floor you can find further 4 bedrooms and 2 bathrooms and terrace area. La Sella - as an urbanisation of Denia - is famous for it's outstanding location at the mountain "Montgo" and the panoramic views of the Mediterranean Sea and Denia. In the neighbourhood the tennis club La sella and the well known golf court La Sella is located. Furthermore the international "Steve Jobs School" and nice restaurants are nearby. Are you interested in this property? Please complete the contact form, and we will get in touch with you as soon as possible.