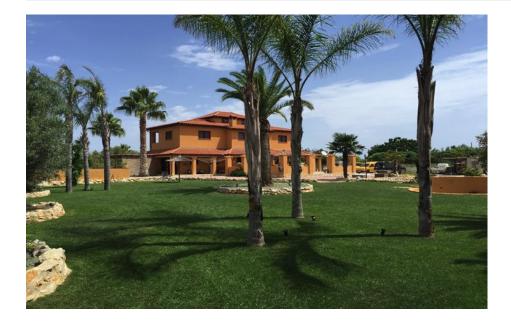

## **BESKRIVNING**

High end property located within one of the most exclusive areas at the northern Costa Blanca. The 2-storey villa is situated at the end of a long driveway, at a plot of more than 1 ha (100 ar). The building has the best energy standard of A++ (Photovoltaic system of 12 KW and a rainwater collection system of 300.000 l). The interior and the building quality is at the highest standard. The property provide a huge basement with a garage, storage and technical space. In the groundfloor is the spacious living room of approx. 34 sqm, the indipendent kitchen of about 25 sqm as well as one bedroom, bothroom and a guest toilett. From almost every room access to the beautiful outdoor area with terraces, pool area, the garden etc is given. In the first floor you can find further 4 bedrooms and 2 bathrooms and terrace area. La Sella - as an urbanisation of Denia - is famous for it's outstanding location at the mountain "Montgo" and the panoramic views of the Mediterranean Sea and Denia. In the neighbourhood the tennis club La sella and the well known golf court La Sella is located. Furthermore the international "Steve Jobs School" and nice restaurants are nearby. Are you interested in this property? Please complete the contact form, and we will get in touch with you as soon as possible.