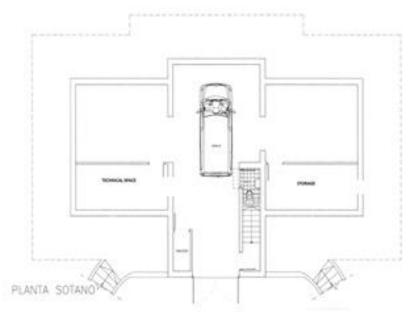

## **BESKRIVNING**

High end property located within one of the most exclusive areas at the northern Costa Blanca. The 2-storey villa is situated at the end of a long driveway, at a plot of more than 1 ha (100 ar). The building has the best energy standard of A++ (Photovoltaic system of 12 KW and a rainwater collection system of 300.000 l). The interior and the building quality is at the highest standard. The property provide a huge basement with a garage, storage and technical space. In the groundfloor is the spacious living room of approx. 34 sqm, the indipendent kitchen of about 25 sqm as well as one bedroom, bothroom and a guest toilett. From almost every room access to the beautiful outdoor area with terraces, pool area, the garden etc is given. In the first floor you can find further 4 bedrooms and 2 bathrooms and terrace area. La Sella - as an urbanisation of Denia - is famous for it's outstanding location at the mountain "Montgo" and the panoramic views of the Mediterranean Sea and Denia. In the neighbourhood the tennis club La sella and the well known golf court La Sella is located. Furthermore the international "Steve Jobs School" and nice restaurants are nearby. Are you interested in this property? Please complete the contact form, and we will get in touch with you as soon as possible.