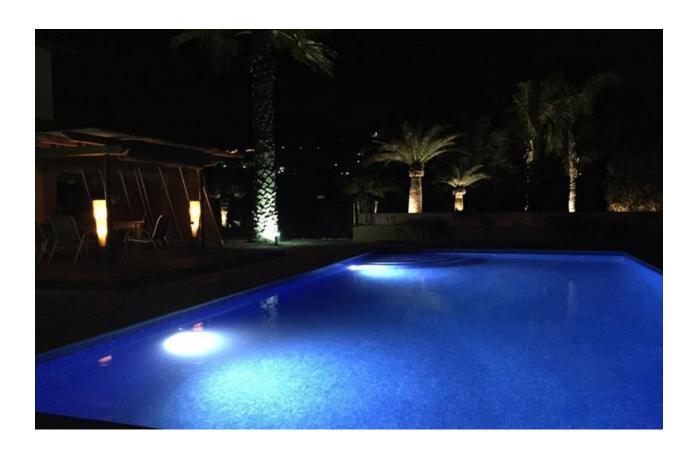

## **BESKRIVNING**

High end property located within one of the most exclusive areas at the northern Costa Blanca. The 2-storey villa is situated at the end of a long driveway, at a plot of more than 1 ha (100 ar). The building has the best energy standard of A++ (Photovoltaic system of 12 KW and a rainwater collection system of 300.000 l). The interior and the building quality is at the highest standard. The property provide a huge basement with a garage, storage and technical space. In the groundfloor is the spacious living room of approx. 34 sqm, the indipendent kitchen of about 25 sqm as well as one bedroom, bothroom and a guest toilett. From almost every room access to the beautiful outdoor area with terraces, pool area, the garden etc is given. In the first floor you can find further 4 bedrooms and 2 bathrooms and terrace area. La Sella - as an urbanisation of Denia - is famous for it's outstanding location at the mountain "Montgo" and the panoramic views of the Mediterranean Sea and Denia. In the neighbourhood the tennis club La sella and the well known golf court La Sella is located. Furthermore the international "Steve Jobs School" and nice restaurants are nearby. Are you interested in this property? Please complete the contact form, and we will get in touch with you as soon as possible.