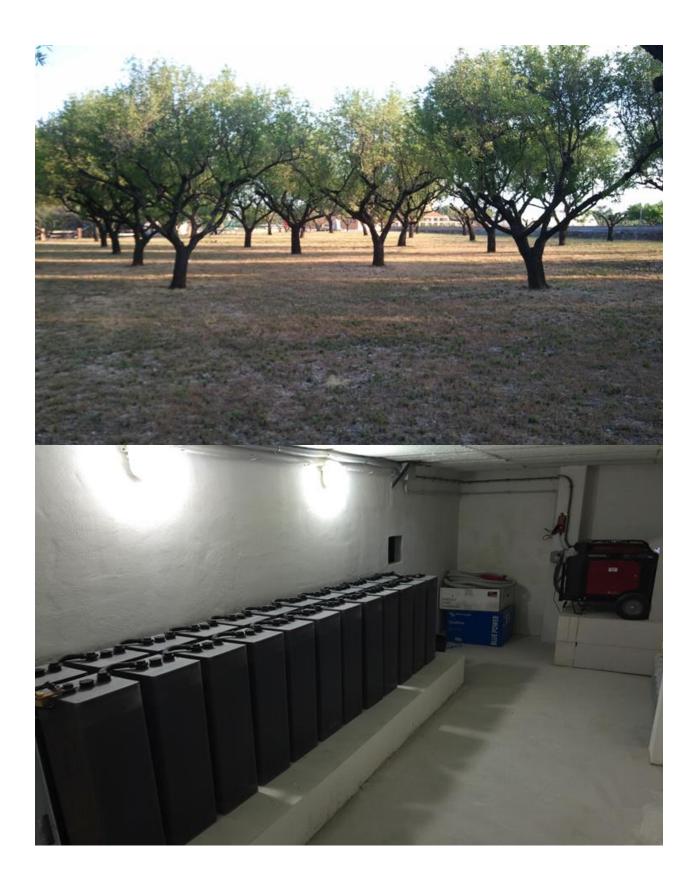

## **BESKRIVNING**

High end property located within one of the most exclusive areas at the northern Costa Blanca. The 2-storey villa is situated at the end of a long driveway, at a plot of more than 1 ha (100 ar). The building has the best energy standard of A++ (Photovoltaic system of 12 KW and a rainwater collection system of 300.000 l). The interior and the building quality is at the highest standard. The property provide a huge basement with a garage, storage and technical space. In the groundfloor is the spacious living room of approx. 34 sqm, the indipendent kitchen of about 25 sqm as well as one bedroom, bothroom and a guest toilett. From almost every room access to the beautiful outdoor area with terraces, pool area, the garden etc is given. In the first floor you can find further 4 bedrooms and 2 bathrooms and terrace area. La Sella - as an urbanisation of Denia - is famous for it's outstanding location at the mountain "Montgo" and the panoramic views of the Mediterranean Sea and Denia. In the neighbourhood the tennis club La sella and the well known golf court La Sella is located. Furthermore the international "Steve Jobs School" and nice restaurants are nearby. Are you interested in this property? Please complete the contact form, and we will get in touch with you as soon as possible.