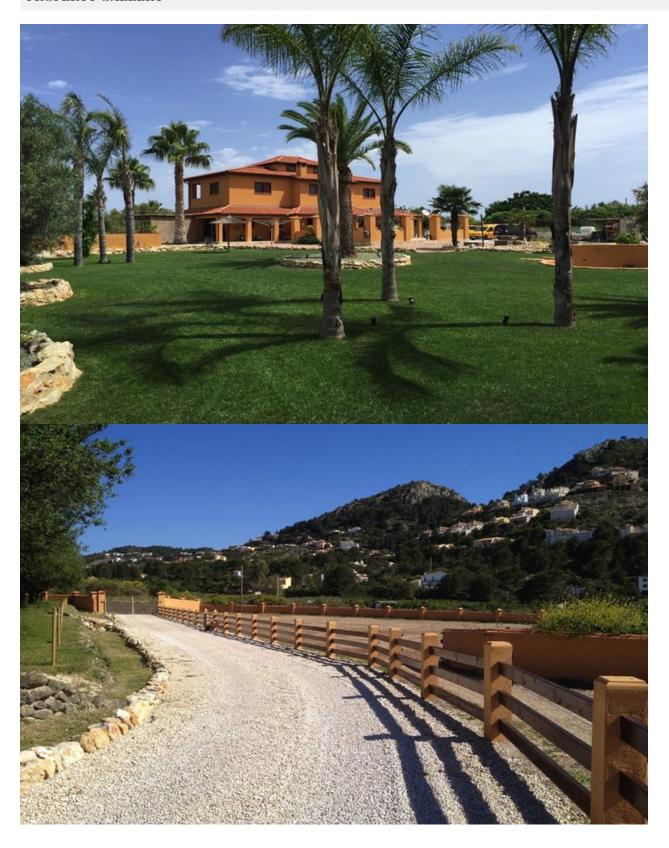

## **BESKRIVNING**

High end property located within one of the most exclusive areas at the northern Costa Blanca. The 2-storey villa is situated at the end of a long driveway, at a plot of more than 1 ha (100 ar). The building has the best energy standard of A++ (Photovoltaic system of 12 KW and a rainwater collection system of 300.000 l). The interior and the building quality is at the highest standard. The property provide a huge basement with a garage, storage and technical space. In the groundfloor is the spacious living room of approx. 34 sqm, the indipendent kitchen of about 25 sqm as well as one bedroom, bothroom and a guest toilett. From almost every room access to the beautiful outdoor area with terraces, pool area, the garden etc is given. In the first floor you can find further 4 bedrooms and 2 bathrooms and terrace area. La Sella - as an urbanisation of Denia - is famous for it's outstanding location at the mountain "Montgo" and the panoramic views of the Mediterranean Sea and Denia. In the neighbourhood the tennis club La sella and the well known golf court La Sella is located. Furthermore the international "Steve Jobs School" and nice restaurants are nearby. Are you interested in this property? Please complete the contact form, and we will get in touch with you as soon as possible.