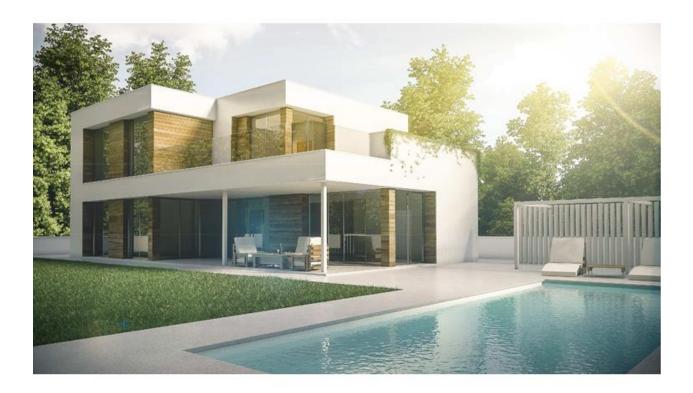

BESKRIVNING

Large plot in the center of Alfaz del Pi suitable for the build of 4 or 5 villas. Included in the sale is also 3.000m2 green area adjacent to the building land! For more information about the maximum build area etc. please get in touch with our office. Are you interested in this property?