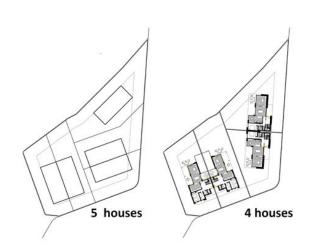

BESKRIVNING

Large plot in the center of Alfaz del Pi suitable for the build of 4 or 5 villas. Included in the sale is also 3.000m2 green area adjacent to the building land! For more information about the maximum build area etc. please get in touch with our office. Are you interested in this property?