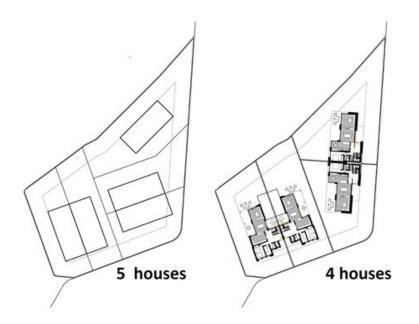

BESKRIVNING

Large plot in the center of Alfaz del Pi suitable for the build of 4 or 5 villas. Included in the sale is also 3.000m2 green area adjacent to the building land! For more information about the maximum build area etc. please get in touch with our office. Are you interested in this property?