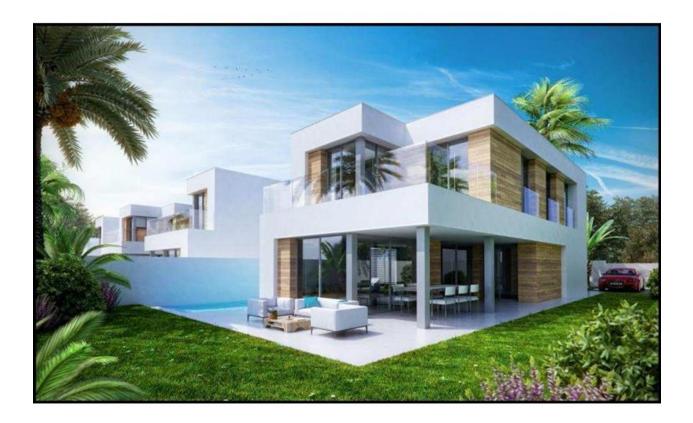

BESKRIVNING

Large plot in the center of Alfaz del Pi suitable for the build of 4 or 5 villas. Included in the sale is also 3.000m2 green area adjacent to the building land! For more information about the maximum build area etc. please get in touch with our office. Are you interested in this property?