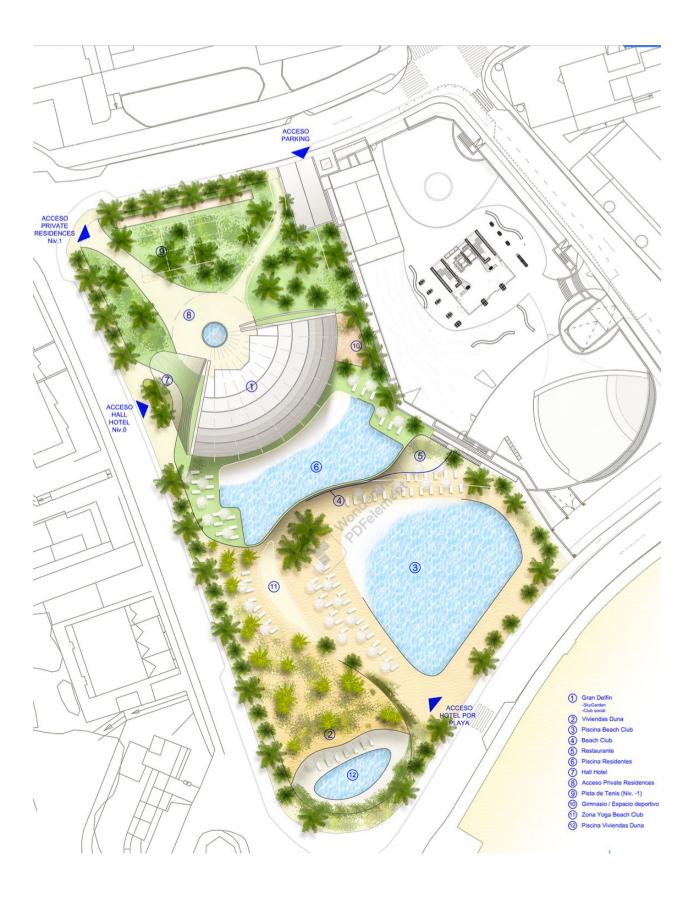

## **BESKRIVNING**

Magnificent luxury apartment located on the seafront in Benidorm, this one has a privileged location. The house is distributed in an entrance hall, a spacious and bright living dining room, this has direct access to the outdoor terrace, a beautiful open kitchen fully furnished and equipped, 2 bedrooms and 2 bathrooms. This apartment offers us the possibility of easily distributing the interior space, thanks to this, we can have a space which we can use as a dining room, additional living room, an office, among others. The equipment of the house is very extensive, it has: home automation, high energy efficiency equipment, aerothermal energy, underfloor heating, among others. High quality materials have been used for its construction. The urbanization has 2 beautiful swimming pools, beautiful garden areas, gym, social club, tennis court, as well as a long list of facilities.