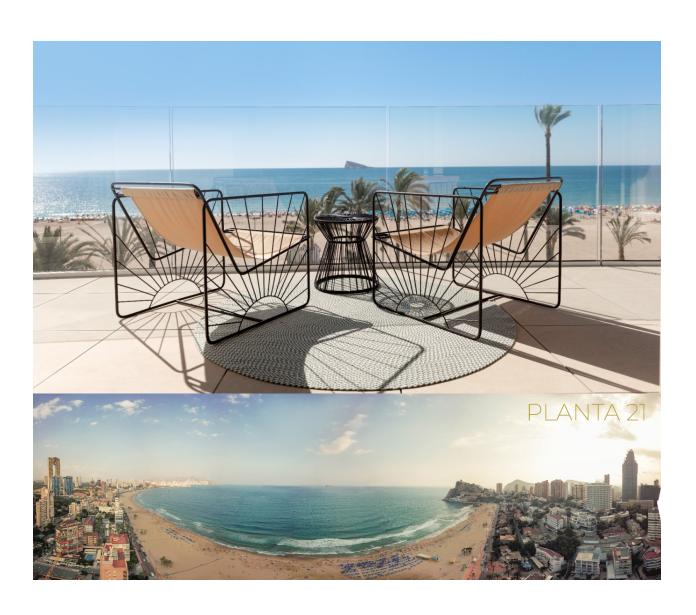

## **BESKRIVNING**

Magnificent luxury apartment located on the seafront in Benidorm, this one has a privileged location. The house is distributed in an entrance hall, a spacious and bright living dining room, this has direct access to the outdoor terrace, a beautiful open kitchen fully furnished and equipped, 2 bedrooms and 2 bathrooms. This apartment offers us the possibility of easily distributing the interior space, thanks to this, we can have a space which we can use as a dining room, additional living room, an office, among others. The equipment of the house is very extensive, it has: home automation, high energy efficiency equipment, aerothermal energy, underfloor heating, among others. High quality materials have been used for its construction. The urbanization has 2 beautiful swimming pools, beautiful garden areas, gym, social club, tennis court, as well as a long list of facilities.