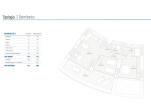

## PROPERTY GALLERY

**Tipología:** 2 Dormitorios

| SUPERFICIE (M²)         | ÚTILES (M²) | CONSTRUIDA (Mº. |
|-------------------------|-------------|-----------------|
| ENTRADA                 | 3,7         | 4,5             |
| PASILLO                 | 2,1         | 2,6             |
| BAÑO 1                  | 4,7         | 5,7             |
| BAÑO 2                  | 2,5         | 3,1             |
| HABITACIÓN 1            | 15,5        | 18,9            |
| HABITACIÓN 2            | 12,1        | 14,8            |
| SALÓN/COCINA/COMEDOR    | 24,3        | 26,6            |
| OTAL VIVIENDA           | 64,9        | 79,2            |
| TERRAZA                 | 22,6        | 29,6            |
| PROPORCIONAL Z. COMUNES |             | 30,1            |
| OTAL CON TERRAZA        | 87,5        | 138,9           |