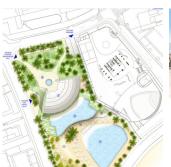

## **BESKRIVNING**

Magnificent luxury apartment located on the seafront in Benidorm, this one has a privileged location. The house is distributed in an entrance hall, a spacious and bright living dining room, this has direct access to the outdoor terrace, a beautiful open kitchen fully furnished and equipped, 2 bedrooms and 2 bathrooms. This apartment offers us the possibility of easily distributing the interior space, thanks to this, we can have a space which we can use as a dining room, additional living room, an office, among others. The equipment of the house is very extensive, it has: home automation, high energy efficiency equipment, aerothermal energy, underfloor heating, among others. High quality materials have been used for its construction. The urbanization has 2 beautiful swimming pools, beautiful garden areas, gym, social club, tennis court, as well as a long list of facilities.