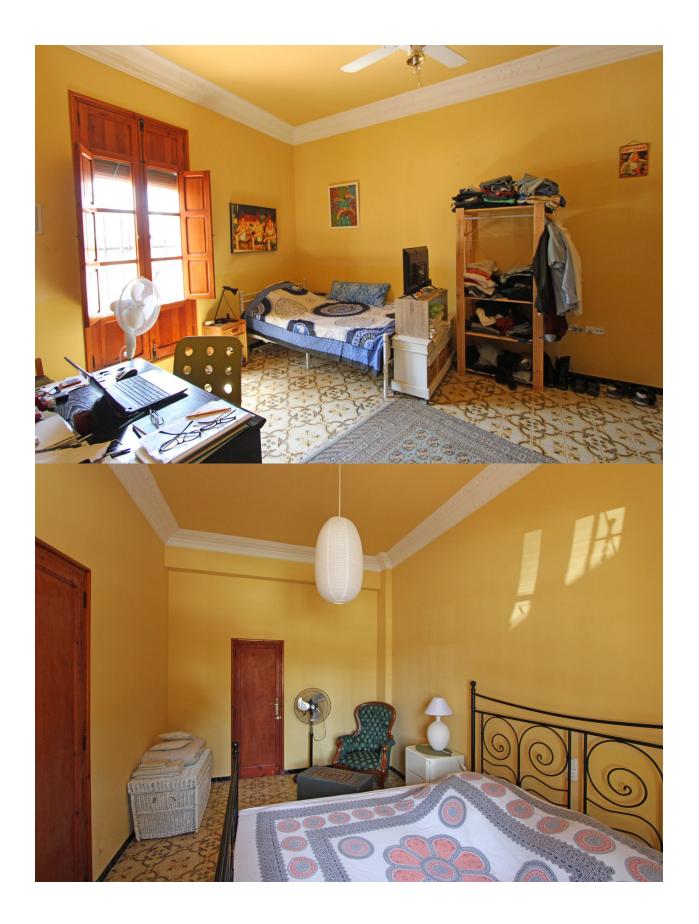

## **BESKRIVNING**

This is a unique very large townhouse in the village of Sanet y Negral 15 minutes from local beaches and the centre of Denia. The property has been updated to a high standard with the electrics of the property being renewed with a full solar system of panels and batteries and the internal courtyard being converted into a pool and terrace area. The house is entered through double wooden doors leading int a beautiful traditional hall leading to a sweeping staircase to the upper level. On the ground floor there are 2 bedrooms, one with an ensuite bathroom. The hall leads into a large dining/living room area which in turn leads into a huge kitchen with a breakfast area with an additional utility /storeroom. The distribution on the 1st floor consists of a large landing area set out as an additional living room, there are 2 large double bedrooms and 2 smaller bedrooms and a large bathroom. From the landing there are double doors leading to a spacious covered terrace, plus a small storeroom. Stairs lead to a big roof terrace with views across the Orba valley. There are a full complement of solar panels situated here. If we return to the ground floor, double doors from living room lead to a beautiful pool and pool terrace area with an open fronted room on the opposite side of the pool set up with sofas and chairs as an area to relax and enjoy the warm summer evenings. This whole area, including the pool terrace has been tastefully put together to give an Arabic flavour to this part of the property. There is also a w.c. This side of the house is in fact a separate annexe as above there is a studio apartment. It would be possible to combine both levels to make a separate living area if required. The pool is heated and can be used throughout the year. There is also a garage for a car with additional room for a motorbike or bicycles. It is also possible to