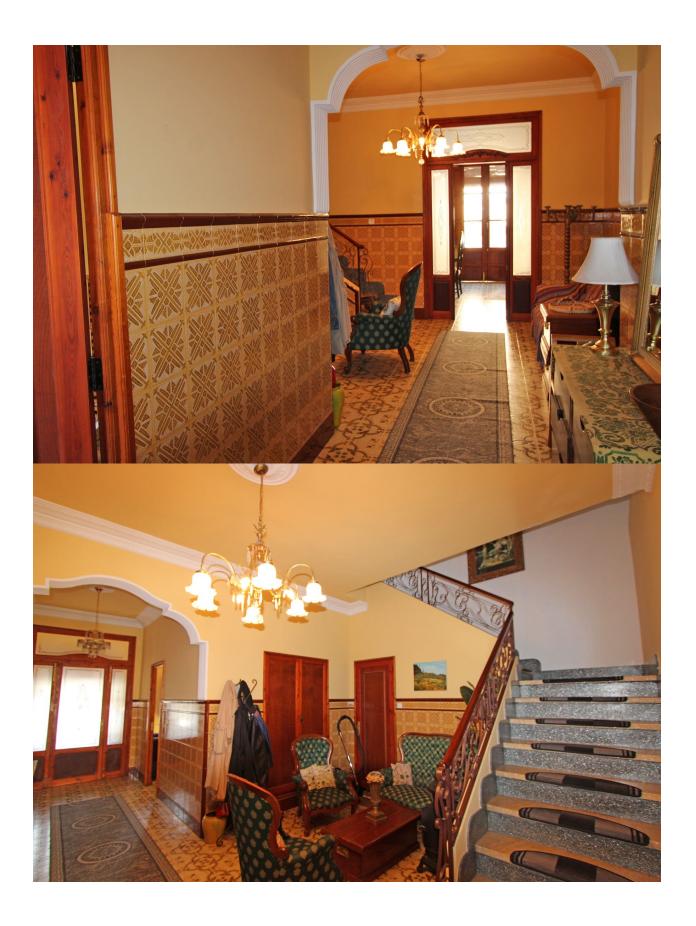

## **BESKRIVNING**

This is a unique very large townhouse in the village of Sanet y Negral 15 minutes from local beaches and the centre of Denia. The property has been updated to a high standard with the electrics of the property being renewed with a full solar system of panels and batteries and the internal courtyard being converted into a pool and terrace area. The house is entered through double wooden doors leading int a beautiful traditional hall leading to a sweeping staircase to the upper level. On the ground floor there are 2 bedrooms, one with an ensuite bathroom. The hall leads into a large dining/living room area which in turn leads into a huge kitchen with a breakfast area with an additional utility /storeroom. The distribution on the 1st floor consists of a large landing area set out as an additional living room, there are 2 large double bedrooms and 2 smaller bedrooms and a large bathroom. From the landing there are double doors leading to a spacious covered terrace, plus a small storeroom. Stairs lead to a big roof terrace with views across the Orba valley. There are a full complement of solar panels situated here. If we return to the ground floor, double doors from living room lead to a beautiful pool and pool terrace area with an open fronted room on the opposite side of the pool set up with sofas and chairs as an area to relax and enjoy the warm summer evenings. This whole area, including the pool terrace has been tastefully put together to give an Arabic flavour to this part of the property. There is also a w.c. This side of the house is in fact a separate annexe as above there is a studio apartment. It would be possible to combine both levels to make a separate living area if required. The pool is heated and can be used throughout the year. There is also a garage for a car with additional room for a motorbike or bicycles. It is also possible to