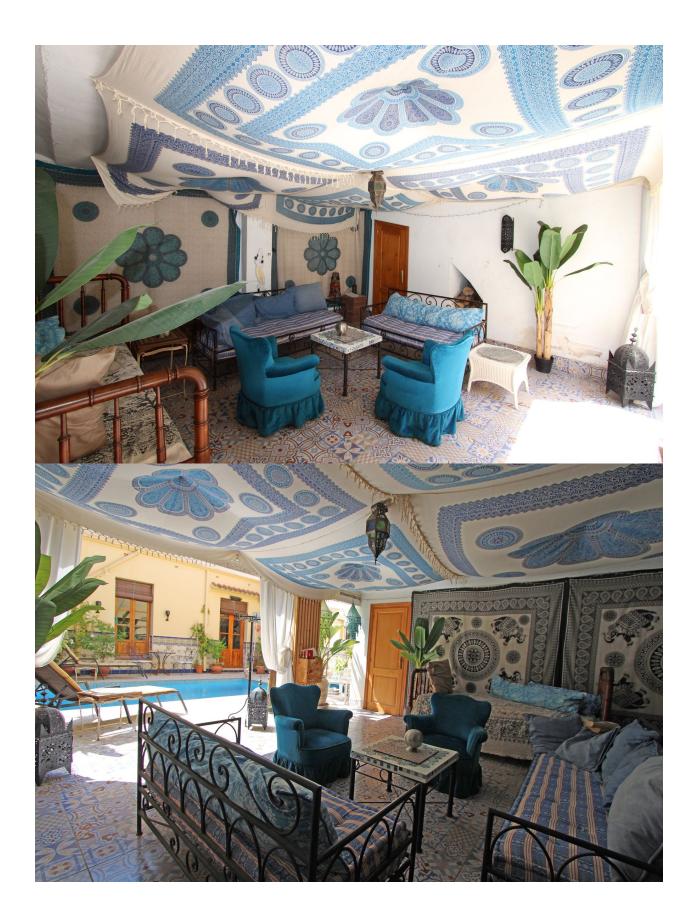

## **BESKRIVNING**

This is a unique very large townhouse in the village of Sanet y Negral 15 minutes from local beaches and the centre of Denia. The property has been updated to a high standard with the electrics of the property being renewed with a full solar system of panels and batteries and the internal courtyard being converted into a pool and terrace area. The house is entered through double wooden doors leading int a beautiful traditional hall leading to a sweeping staircase to the upper level. On the ground floor there are 2 bedrooms, one with an ensuite bathroom. The hall leads into a large dining/living room area which in turn leads into a huge kitchen with a breakfast area with an additional utility /storeroom. The distribution on the 1st floor consists of a large landing area set out as an additional living room, there are 2 large double bedrooms and 2 smaller bedrooms and a large bathroom. From the landing there are double doors leading to a spacious covered terrace, plus a small storeroom. Stairs lead to a big roof terrace with views across the Orba valley. There are a full complement of solar panels situated here. If we return to the ground floor, double doors from living room lead to a beautiful pool and pool terrace area with an open fronted room on the opposite side of the pool set up with sofas and chairs as an area to relax and enjoy the warm summer evenings. This whole area, including the pool terrace has been tastefully put together to give an Arabic flavour to this part of the property. There is also a w.c. This side of the house is in fact a separate annexe as above there is a studio apartment. It would be possible to combine both levels to make a separate living area if required. The pool is heated and can be used throughout the year. There is also a garage for a car with additional room for a motorbike or bicycles. It is also possible to