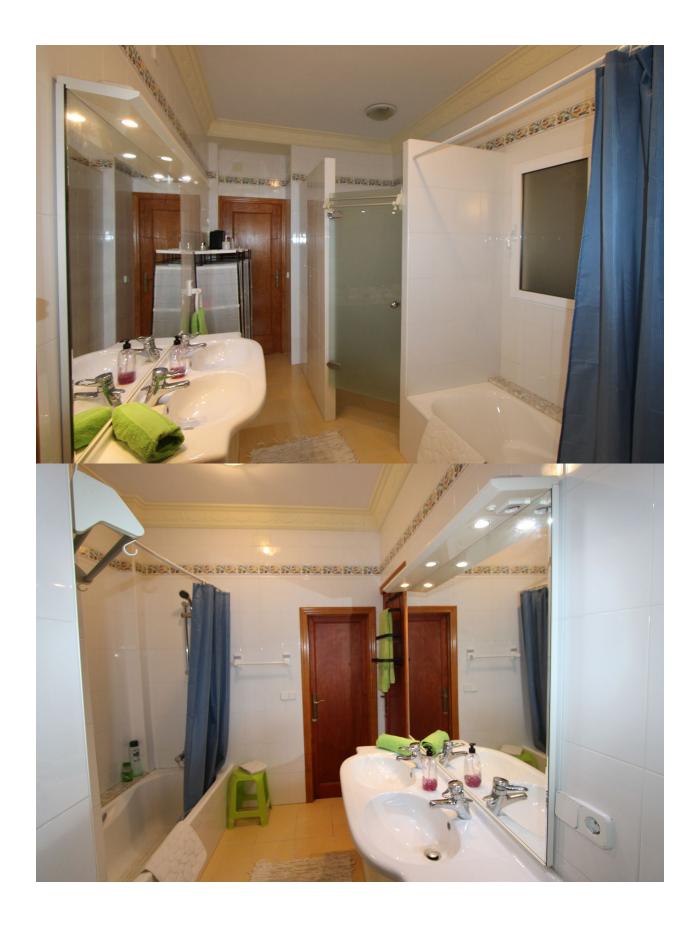

## **BESKRIVNING**

This is a unique very large townhouse in the village of Sanet y Negral 15 minutes from local beaches and the centre of Denia. The property has been updated to a high standard with the electrics of the property being renewed with a full solar system of panels and batteries and the internal courtyard being converted into a pool and terrace area. The house is entered through double wooden doors leading int a beautiful traditional hall leading to a sweeping staircase to the upper level. On the ground floor there are 2 bedrooms, one with an ensuite bathroom. The hall leads into a large dining/living room area which in turn leads into a huge kitchen with a breakfast area with an additional utility /storeroom. The distribution on the 1st floor consists of a large landing area set out as an additional living room, there are 2 large double bedrooms and 2 smaller bedrooms and a large bathroom. From the landing there are double doors leading to a spacious covered terrace, plus a small storeroom. Stairs lead to a big roof terrace with views across the Orba valley. There are a full complement of solar panels situated here. If we return to the ground floor, double doors from living room lead to a beautiful pool and pool terrace area with an open fronted room on the opposite side of the pool set up with sofas and chairs as an area to relax and enjoy the warm summer evenings. This whole area, including the pool terrace has been tastefully put together to give an Arabic flavour to this part of the property. There is also a w.c. This side of the house is in fact a separate annexe as above there is a studio apartment. It would be possible to combine both levels to make a separate living area if required. The pool is heated and can be used throughout the year. There is also a garage for a car with additional room for a motorbike or bicycles. It is also possible to