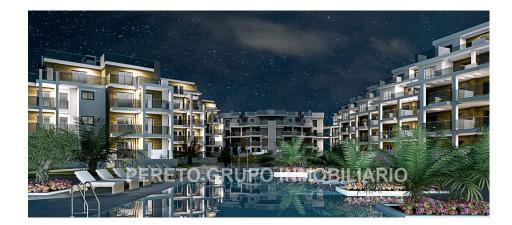

## **BESKRIVNING**

On sale now!!! Phase III of this Modern and new development of apartments and penthouses on the beachfront in Las Marinas, Dénia. Apartments with 2 and 3 bedrooms, 2 bathrooms, equipped open kitchen, pre-installation of ducted air conditioning, etc. Penthouses from €599,000+VAT QUALITY MEMORIES: •Reinforced concrete structure. •Façade with a single-layer finish combined with porcelain or similar. •PVC exterior carpentry with thermal break, double glazing with "Climalit" type air chamber and low emissives. •Motorized exterior blinds in living room and bedrooms •Armored entrance door to the house. •Porcelain interior flooring or similar, the skirting board will be lacquered to match the interior carpentry. •Vertical walls of bathrooms and toilets in porcelain or similar. •Wall finishes in smooth plastic paint. •Kitchen with high and low furniture, Silestone countertop or similar equipped with extractor hood, hob induction and electric oven. •Suspended vitrified porcelain sanitary fixtures with built-in cistern. •Flat resin shower trays with screen. •Sink with cabinet and mirror in all bathrooms and toilets. •Single-lever faucet. •Built-in lined wardrobes, distributed with hanging bar, drawers and interior LED lighting. •Production of domestic hot water by Aerothermal, which provides renewable and non-polluting energy, with lower energy consumption. •Outdoor fixtures and electrical and TV outlets on terraces of homes and solariums. •Automatic Video Intercom connection with the main entrance to the complex and at the access to each hallway. •Pre-installation of air conditioning through ducts in the living room and bedrooms.