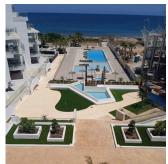

## **BESKRIVNING**

On sale now!!! Phase III of this Modern and new development of apartments and penthouses on the beachfront in Las Marinas, Dénia. Apartments with 2 and 3 bedrooms, 2 bathrooms, equipped open kitchen, pre-installation of ducted air conditioning, etc. Penthouses from €599,000+VAT QUALITY MEMORIES: •Reinforced concrete structure. •Façade with a single-layer finish combined with porcelain or similar. •PVC exterior carpentry with thermal break, double glazing with "Climalit" type air chamber and low emissives. •Motorized exterior blinds in living room and bedrooms •Armored entrance door to the house. •Porcelain interior flooring or similar, the skirting board will be lacquered to match the interior carpentry. •Vertical walls of bathrooms and toilets in porcelain or similar. •Wall finishes in smooth plastic paint. •Kitchen with high and low furniture, Silestone countertop or similar equipped with extractor hood, hob induction and electric oven. •Suspended vitrified porcelain sanitary fixtures with built-in cistern. •Flat resin shower trays with screen. •Sink with cabinet and mirror in all bathrooms and toilets. •Single-lever faucet. •Built-in lined wardrobes, distributed with hanging bar, drawers and interior LED lighting. •Production of domestic hot water by Aerothermal, which provides renewable and non-polluting energy, with lower energy consumption. •Outdoor fixtures and electrical and TV outlets on terraces of homes and solariums. •Automatic Video Intercom connection with the main entrance to the complex and at the access to each hallway. •Pre-installation of air conditioning through ducts in the living room and bedrooms.