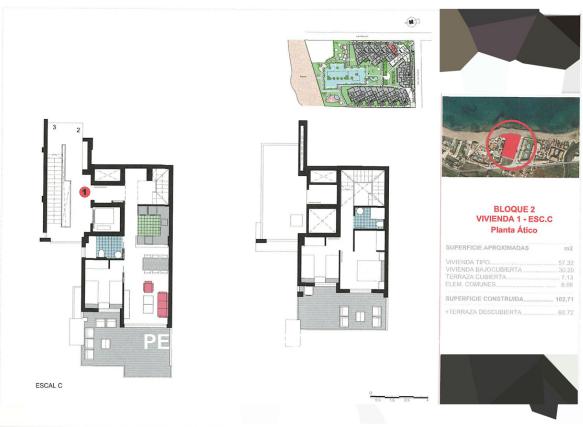

## **BESKRIVNING**

On sale now!!! Phase III of this Modern and new development of apartments and penthouses on the beachfront in Las Marinas, Dénia. Apartments with 2 and 3 bedrooms, 2 bathrooms, equipped open kitchen, pre-installation of ducted air conditioning, etc. Penthouses from €599,000+VAT QUALITY MEMORIES: •Reinforced concrete structure. •Façade with a single-layer finish combined with porcelain or similar. •PVC exterior carpentry with thermal break, double glazing with "Climalit" type air chamber and low emissives. •Motorized exterior blinds in living room and bedrooms •Armored entrance door to the house. •Porcelain interior flooring or similar, the skirting board will be lacquered to match the interior carpentry. •Vertical walls of bathrooms and toilets in porcelain or similar. •Wall finishes in smooth plastic paint. •Kitchen with high and low furniture, Silestone countertop or similar equipped with extractor hood, hob induction and electric oven. •Suspended vitrified porcelain sanitary fixtures with built-in cistern. •Flat resin shower trays with screen. •Sink with cabinet and mirror in all bathrooms and toilets. •Single-lever faucet. •Built-in lined wardrobes, distributed with hanging bar, drawers and interior LED lighting. •Production of domestic hot water by Aerothermal, which provides renewable and non-polluting energy, with lower energy consumption. •Outdoor fixtures and electrical and TV outlets on terraces of homes and solariums. •Automatic Video Intercom connection with the main entrance to the complex and at the access to each hallway. •Pre-installation of air conditioning through ducts in the living room and bedrooms.