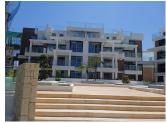

## **BESKRIVNING**

On sale now!!! Phase III of this Modern and new development of apartments and penthouses on the beachfront in Las Marinas, Dénia. Apartments with 2 and 3 bedrooms, 2 bathrooms, equipped open kitchen, pre-installation of ducted air conditioning, etc. Penthouses from €599,000+VAT QUALITY MEMORIES: •Reinforced concrete structure. •Façade with a single-layer finish combined with porcelain or similar. •PVC exterior carpentry with thermal break, double glazing with "Climalit" type air chamber and low emissives. •Motorized exterior blinds in living room and bedrooms •Armored entrance door to the house. •Porcelain interior flooring or similar, the skirting board will be lacquered to match the interior carpentry. •Vertical walls of bathrooms and toilets in porcelain or similar. •Wall finishes in smooth plastic paint. •Kitchen with high and low furniture, Silestone countertop or similar equipped with extractor hood, hob induction and electric oven. •Suspended vitrified porcelain sanitary fixtures with built-in cistern. •Flat resin shower trays with screen. •Sink with cabinet and mirror in all bathrooms and toilets. •Single-lever faucet. •Built-in lined wardrobes, distributed with hanging bar, drawers and interior LED lighting. •Production of domestic hot water by Aerothermal, which provides renewable and non-polluting energy, with lower energy consumption. •Outdoor fixtures and electrical and TV outlets on terraces of homes and solariums. •Automatic Video Intercom connection with the main entrance to the complex and at the access to each hallway. •Pre-installation of air conditioning through ducts in the living room and bedrooms.