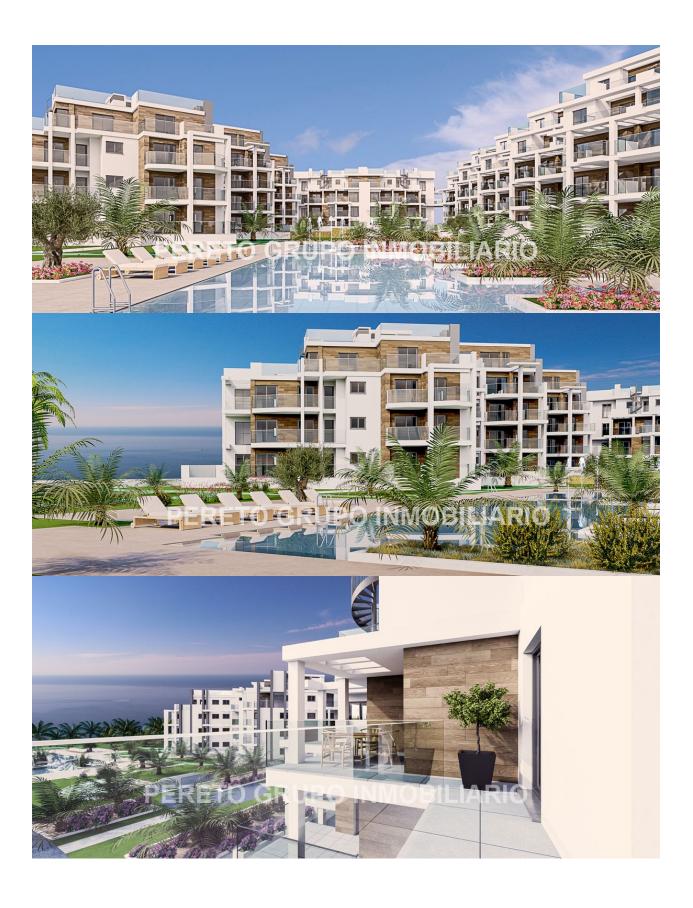

## **BESKRIVNING**

On sale now!!! Phase III of this Modern and new development of apartments and penthouses on the beachfront in Las Marinas, Dénia. Apartments with 2 and 3 bedrooms, 2 bathrooms, equipped open kitchen, pre-installation of ducted air conditioning, etc. Penthouses from €599,000+VAT QUALITY MEMORIES: •Reinforced concrete structure. •Façade with a single-layer finish combined with porcelain or similar. •PVC exterior carpentry with thermal break, double glazing with "Climalit" type air chamber and low emissives. •Motorized exterior blinds in living room and bedrooms •Armored entrance door to the house. •Porcelain interior flooring or similar, the skirting board will be lacquered to match the interior carpentry. •Vertical walls of bathrooms and toilets in porcelain or similar. •Wall finishes in smooth plastic paint. •Kitchen with high and low furniture, Silestone countertop or similar equipped with extractor hood, hob induction and electric oven. •Suspended vitrified porcelain sanitary fixtures with built-in cistern. •Flat resin shower trays with screen. •Sink with cabinet and mirror in all bathrooms and toilets. •Single-lever faucet. •Built-in lined wardrobes, distributed with hanging bar, drawers and interior LED lighting. •Production of domestic hot water by Aerothermal, which provides renewable and non-polluting energy, with lower energy consumption. •Outdoor fixtures and electrical and TV outlets on terraces of homes and solariums. •Automatic Video Intercom connection with the main entrance to the complex and at the access to each hallway. •Pre-installation of air conditioning through ducts in the living room and bedrooms.