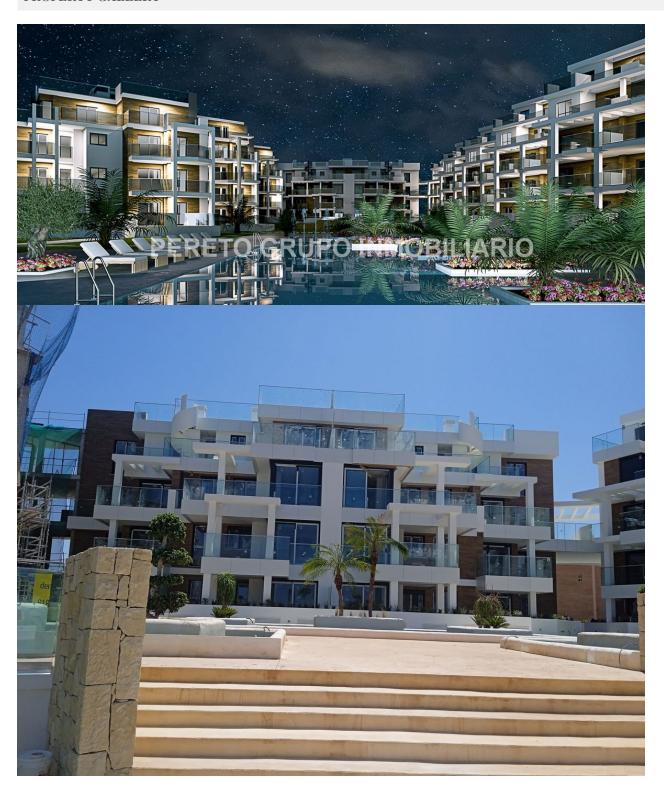

## **BESKRIVNING**

On sale now!!! Phase III of this Modern and new development of apartments and penthouses on the beachfront in Las Marinas, Dénia. Apartments with 2 and 3 bedrooms, 2 bathrooms, equipped open kitchen, pre-installation of ducted air conditioning, etc. Penthouses from €599,000+VAT QUALITY MEMORIES: •Reinforced concrete structure. •Façade with a single-layer finish combined with porcelain or similar. •PVC exterior carpentry with thermal break, double glazing with "Climalit" type air chamber and low emissives. •Motorized exterior blinds in living room and bedrooms •Armored entrance door to the house. •Porcelain interior flooring or similar, the skirting board will be lacquered to match the interior carpentry. •Vertical walls of bathrooms and toilets in porcelain or similar. •Wall finishes in smooth plastic paint. •Kitchen with high and low furniture, Silestone countertop or similar equipped with extractor hood, hob induction and electric oven. •Suspended vitrified porcelain sanitary fixtures with built-in cistern. •Flat resin shower trays with screen. •Sink with cabinet and mirror in all bathrooms and toilets. •Single-lever faucet. •Built-in lined wardrobes, distributed with hanging bar, drawers and interior LED lighting. •Production of domestic hot water by Aerothermal, which provides renewable and non-polluting energy, with lower energy consumption. •Outdoor fixtures and electrical and TV outlets on terraces of homes and solariums. •Automatic Video Intercom connection with the main entrance to the complex and at the access to each hallway. •Pre-installation of air conditioning through ducts in the living room and bedrooms.