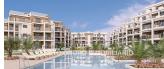

## **BESKRIVNING**

On sale now!!! Phase III of this Modern and new development of apartments and penthouses on the beachfront in Las Marinas, Dénia. Apartments with 2 and 3 bedrooms, 2 bathrooms, equipped open kitchen, pre-installation of ducted air conditioning, etc. Penthouses from €599,000+VAT QUALITY MEMORIES: •Reinforced concrete structure. •Façade with a single-layer finish combined with porcelain or similar. •PVC exterior carpentry with thermal break, double glazing with "Climalit" type air chamber and low emissives. •Motorized exterior blinds in living room and bedrooms •Armored entrance door to the house. •Porcelain interior flooring or similar, the skirting board will be lacquered to match the interior carpentry. •Vertical walls of bathrooms and toilets in porcelain or similar. •Wall finishes in smooth plastic paint. •Kitchen with high and low furniture, Silestone countertop or similar equipped with extractor hood, hob induction and electric oven. •Suspended vitrified porcelain sanitary fixtures with built-in cistern. •Flat resin shower trays with screen. •Sink with cabinet and mirror in all bathrooms and toilets. •Single-lever faucet. •Built-in lined wardrobes, distributed with hanging bar, drawers and interior LED lighting. •Production of domestic hot water by Aerothermal, which provides renewable and non-polluting energy, with lower energy consumption. •Outdoor fixtures and electrical and TV outlets on terraces of homes and solariums. •Automatic Video Intercom connection with the main entrance to the complex and at the access to each hallway. •Pre-installation of air conditioning through ducts in the living room and bedrooms.