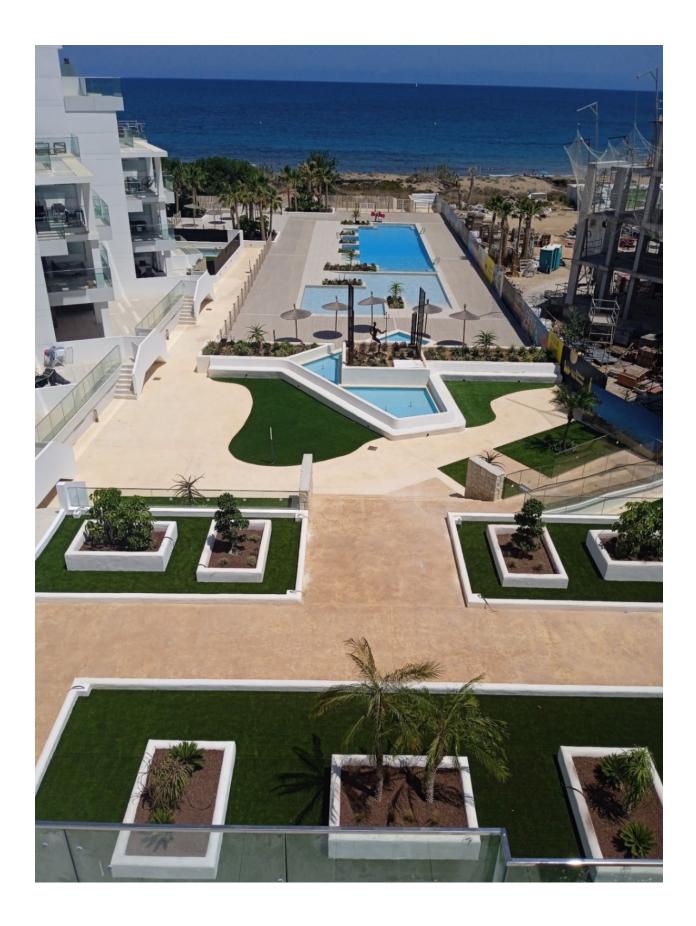

## **BESKRIVNING**

On sale now!!! Phase III of this Modern and new development of apartments and penthouses on the beachfront in Las Marinas, Dénia. Apartments with 2 and 3 bedrooms, 2 bathrooms, equipped open kitchen, pre-installation of ducted air conditioning, etc. Penthouses from €599,000+VAT QUALITY MEMORIES: •Reinforced concrete structure. •Façade with a single-layer finish combined with porcelain or similar. •PVC exterior carpentry with thermal break, double glazing with "Climalit" type air chamber and low emissives. •Motorized exterior blinds in living room and bedrooms •Armored entrance door to the house. •Porcelain interior flooring or similar, the skirting board will be lacquered to match the interior carpentry. •Vertical walls of bathrooms and toilets in porcelain or similar. •Wall finishes in smooth plastic paint. •Kitchen with high and low furniture, Silestone countertop or similar equipped with extractor hood, hob induction and electric oven. •Suspended vitrified porcelain sanitary fixtures with built-in cistern. •Flat resin shower trays with screen. •Sink with cabinet and mirror in all bathrooms and toilets. •Single-lever faucet. •Built-in lined wardrobes, distributed with hanging bar, drawers and interior LED lighting. •Production of domestic hot water by Aerothermal, which provides renewable and non-polluting energy, with lower energy consumption. •Outdoor fixtures and electrical and TV outlets on terraces of homes and solariums. •Automatic Video Intercom connection with the main entrance to the complex and at the access to each hallway. •Pre-installation of air conditioning through ducts in the living room and bedrooms.