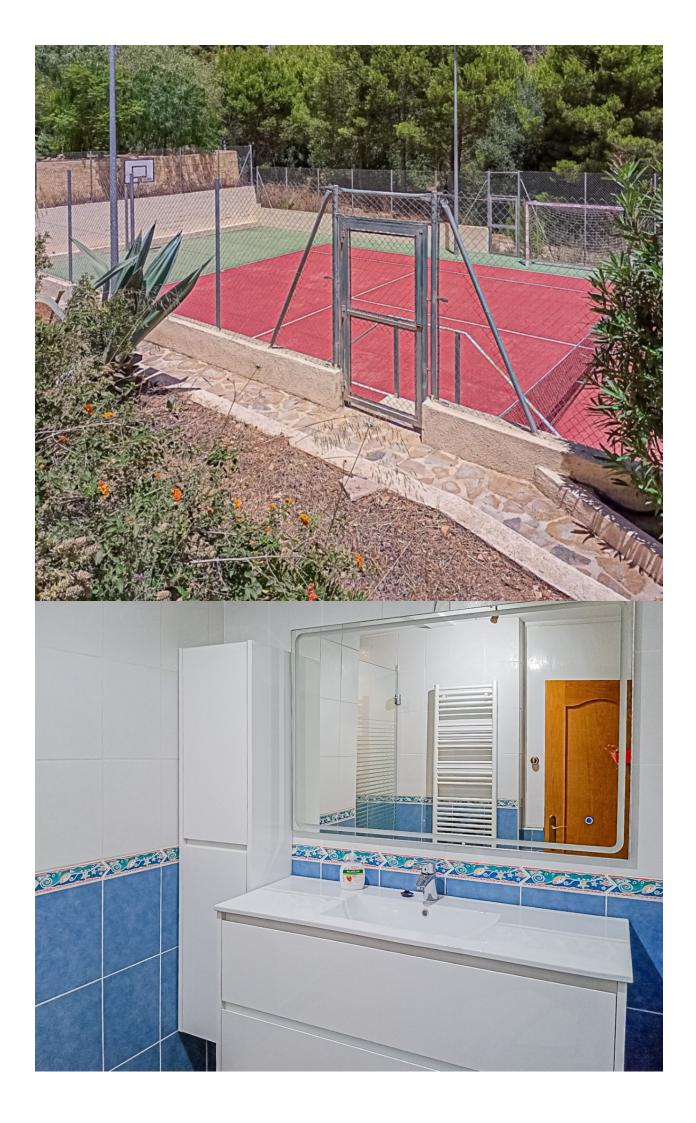

## **BESKRIVNING**

Spacious and private villa is located in a quiet street, surrounded by a walled estate of more than 2,000 m² with a lush Mediterranean garden in Altea. It offers a spacious 400 m² solarium with a heated swimming pool, a tennis court and a stone barbecue. The villa has two floors connected by an external staircase. On the first floor, there is a master bedroom with an ensuite bathroom, two additional bedrooms, a bathroom, a modern kitchen and a living room with access to the patio and sea views. On the ground floor, there is a second area with a fourth bedroom, a family room, ensuite bathroom, utility room, billiard room. The terraces are distributed over several levels with panoramic views of the sea and mountains. In addition, the tennis court can be transformed into a multifunctional sports space. The property includes a guest house that sleeps up to 3 people, a private bathroom and air conditioning. The villa has highspeed WiFi in all its areas.