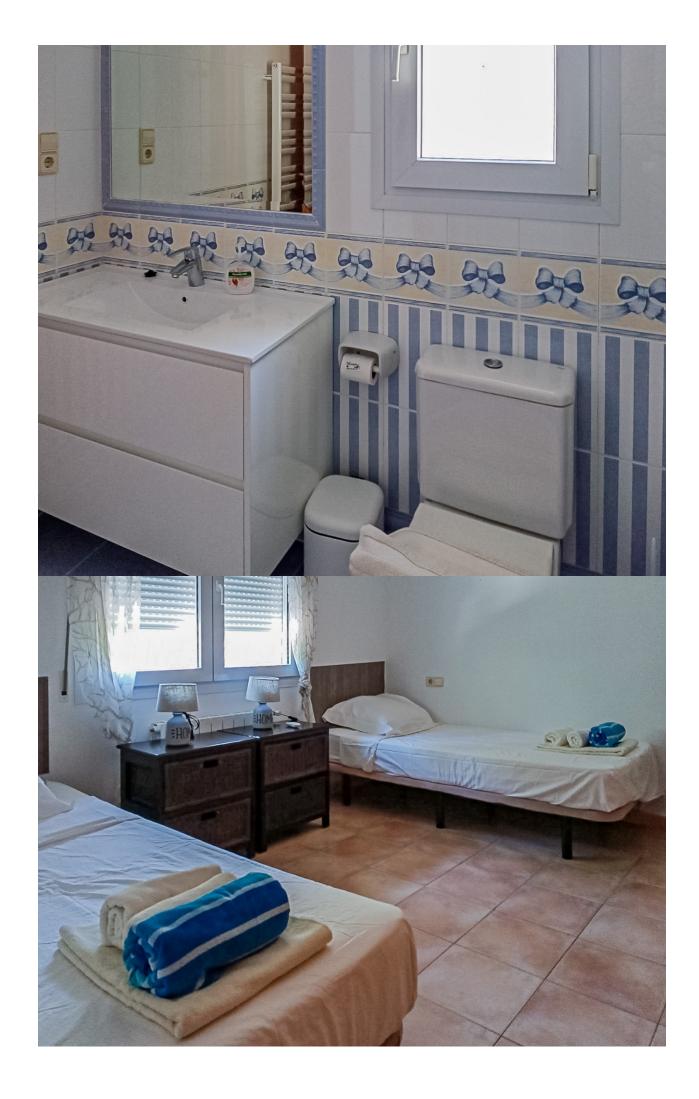

## **BESKRIVNING**

Spacious and private villa is located in a quiet street, surrounded by a walled estate of more than 2,000 m² with a lush Mediterranean garden in Altea. It offers a spacious 400 m² solarium with a heated swimming pool, a tennis court and a stone barbecue. The villa has two floors connected by an external staircase. On the first floor, there is a master bedroom with an ensuite bathroom, two additional bedrooms, a bathroom, a modern kitchen and a living room with access to the patio and sea views. On the ground floor, there is a second area with a fourth bedroom, a family room, ensuite bathroom, utility room, billiard room. The terraces are distributed over several levels with panoramic views of the sea and mountains. In addition, the tennis court can be transformed into a multifunctional sports space. The property includes a guest house that sleeps up to 3 people, a private bathroom and air conditioning. The villa has highspeed WiFi in all its areas.