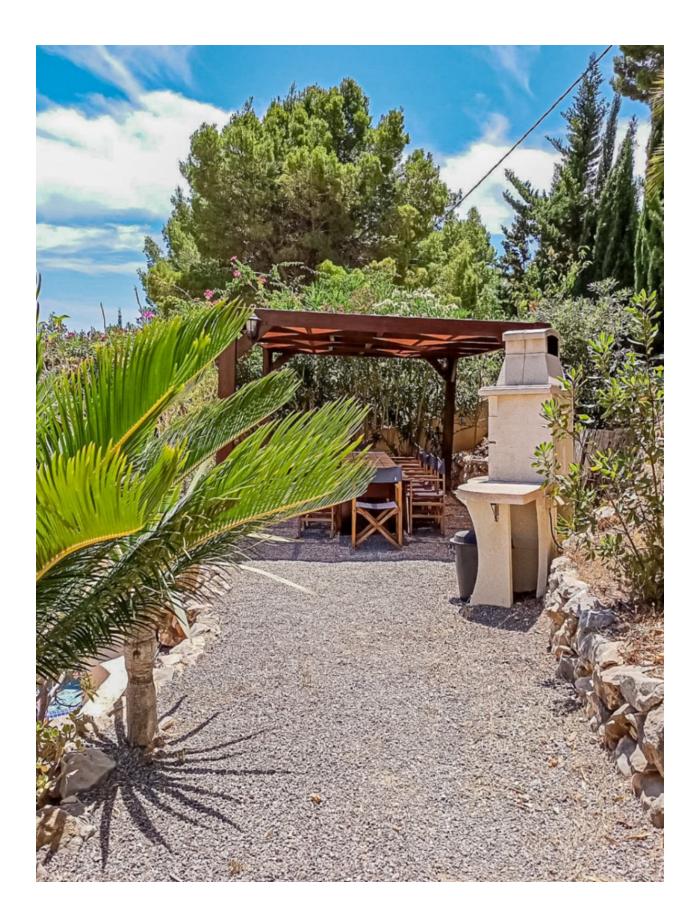

## **BESKRIVNING**

Spacious and private villa is located in a quiet street, surrounded by a walled estate of more than 2,000 m² with a lush Mediterranean garden in Altea. It offers a spacious 400 m² solarium with a heated swimming pool, a tennis court and a stone barbecue. The villa has two floors connected by an external staircase. On the first floor, there is a master bedroom with an ensuite bathroom, two additional bedrooms, a bathroom, a modern kitchen and a living room with access to the patio and sea views. On the ground floor, there is a second area with a fourth bedroom, a family room, ensuite bathroom, utility room, billiard room. The terraces are distributed over several levels with panoramic views of the sea and mountains. In addition, the tennis court can be transformed into a multifunctional sports space. The property includes a guest house that sleeps up to 3 people, a private bathroom and air conditioning. The villa has highspeed WiFi in all its areas.