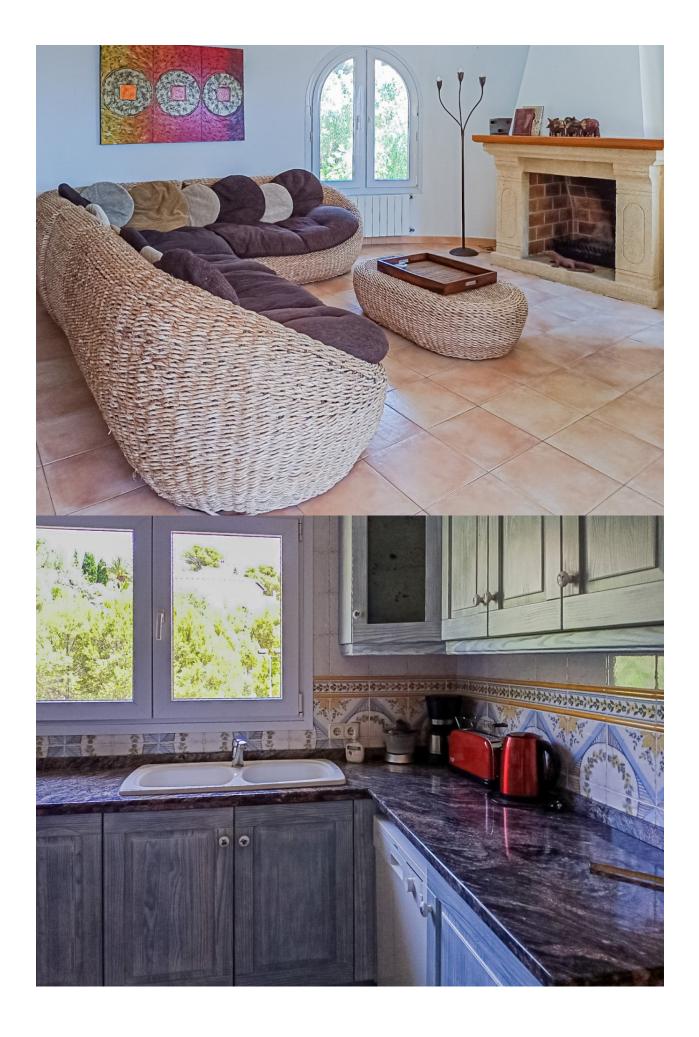

## **BESKRIVNING**

Spacious and private villa is located in a quiet street, surrounded by a walled estate of more than 2,000 m² with a lush Mediterranean garden in Altea. It offers a spacious 400 m² solarium with a heated swimming pool, a tennis court and a stone barbecue. The villa has two floors connected by an external staircase. On the first floor, there is a master bedroom with an ensuite bathroom, two additional bedrooms, a bathroom, a modern kitchen and a living room with access to the patio and sea views. On the ground floor, there is a second area with a fourth bedroom, a family room, ensuite bathroom, utility room, billiard room. The terraces are distributed over several levels with panoramic views of the sea and mountains. In addition, the tennis court can be transformed into a multifunctional sports space. The property includes a guest house that sleeps up to 3 people, a private bathroom and air conditioning. The villa has highspeed WiFi in all its areas.