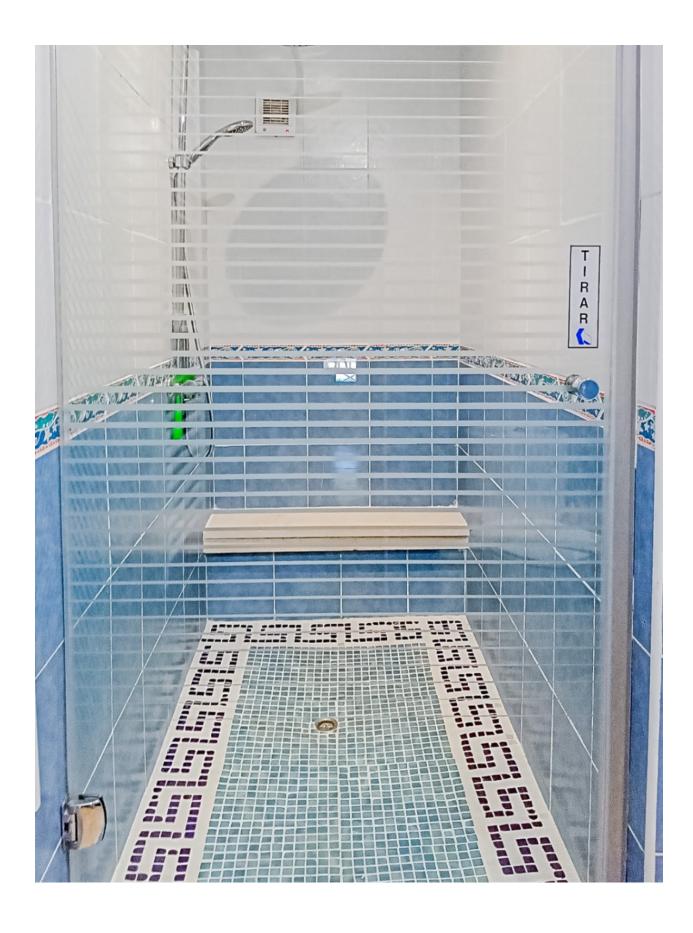

## **BESKRIVNING**

Spacious and private villa is located in a quiet street, surrounded by a walled estate of more than 2,000 m² with a lush Mediterranean garden in Altea. It offers a spacious 400 m² solarium with a heated swimming pool, a tennis court and a stone barbecue. The villa has two floors connected by an external staircase. On the first floor, there is a master bedroom with an ensuite bathroom, two additional bedrooms, a bathroom, a modern kitchen and a living room with access to the patio and sea views. On the ground floor, there is a second area with a fourth bedroom, a family room, ensuite bathroom, utility room, billiard room. The terraces are distributed over several levels with panoramic views of the sea and mountains. In addition, the tennis court can be transformed into a multifunctional sports space. The property includes a guest house that sleeps up to 3 people, a private bathroom and air conditioning. The villa has highspeed WiFi in all its areas.