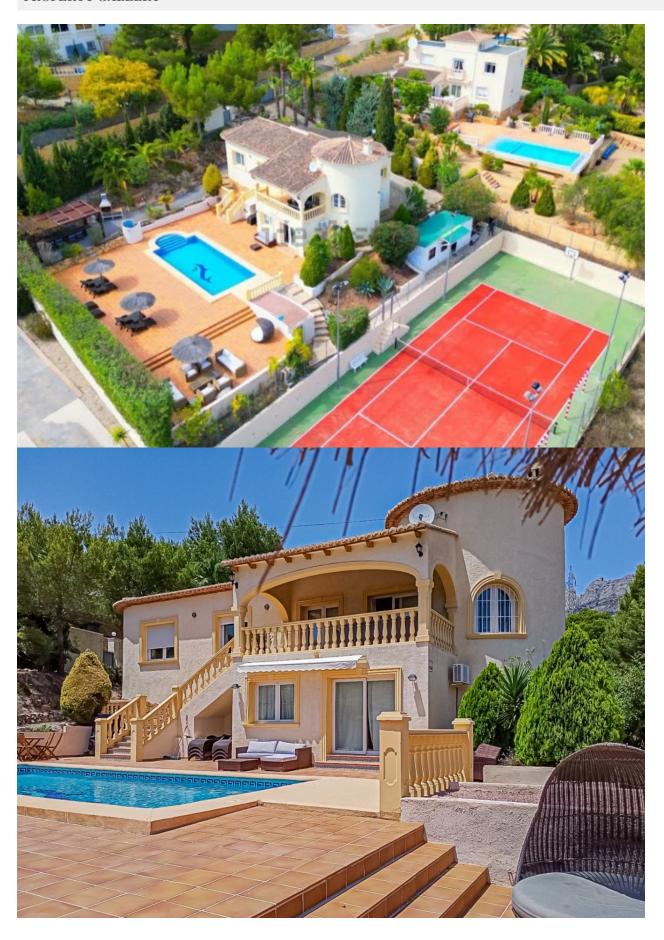

## **BESKRIVNING**

Spacious and private villa is located in a quiet street, surrounded by a walled estate of more than 2,000 m² with a lush Mediterranean garden in Altea. It offers a spacious 400 m² solarium with a heated swimming pool, a tennis court and a stone barbecue. The villa has two floors connected by an external staircase. On the first floor, there is a master bedroom with an ensuite bathroom, two additional bedrooms, a bathroom, a modern kitchen and a living room with access to the patio and sea views. On the ground floor, there is a second area with a fourth bedroom, a family room, ensuite bathroom, utility room, billiard room. The terraces are distributed over several levels with panoramic views of the sea and mountains. In addition, the tennis court can be transformed into a multifunctional sports space. The property includes a guest house that sleeps up to 3 people, a private bathroom and air conditioning. The villa has highspeed WiFi in all its areas.