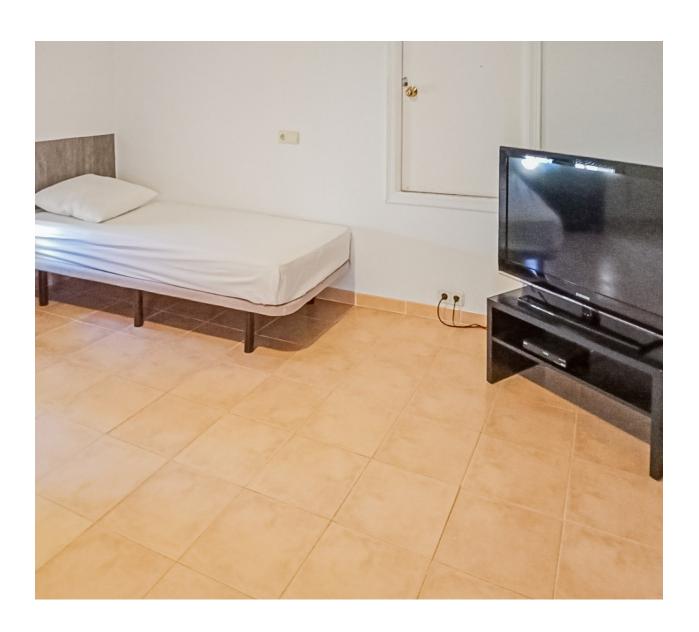

## **BESKRIVNING**

Spacious and private villa is located in a quiet street, surrounded by a walled estate of more than 2,000 m² with a lush Mediterranean garden in Altea. It offers a spacious 400 m² solarium with a heated swimming pool, a tennis court and a stone barbecue. The villa has two floors connected by an external staircase. On the first floor, there is a master bedroom with an ensuite bathroom, two additional bedrooms, a bathroom, a modern kitchen and a living room with access to the patio and sea views. On the ground floor, there is a second area with a fourth bedroom, a family room, ensuite bathroom, utility room, billiard room. The terraces are distributed over several levels with panoramic views of the sea and mountains. In addition, the tennis court can be transformed into a multifunctional sports space. The property includes a guest house that sleeps up to 3 people, a private bathroom and air conditioning. The villa has highspeed WiFi in all its areas.