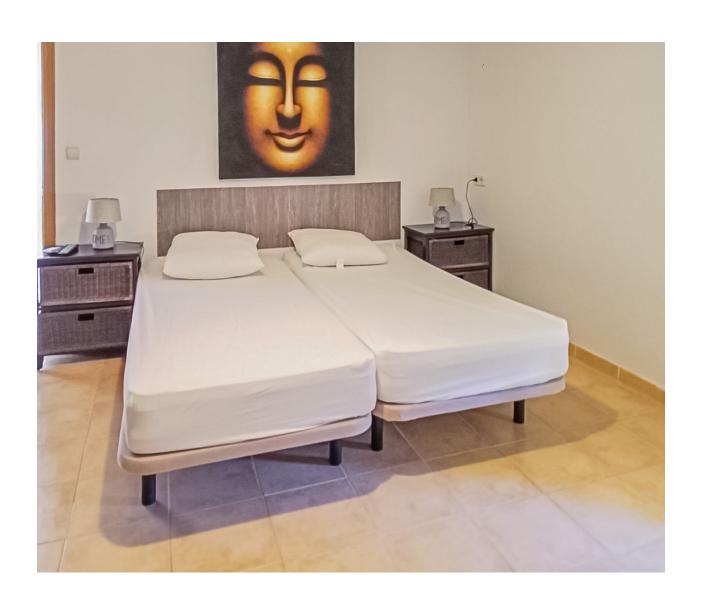

## **BESKRIVNING**

Spacious and private villa is located in a quiet street, surrounded by a walled estate of more than 2,000 m² with a lush Mediterranean garden in Altea. It offers a spacious 400 m² solarium with a heated swimming pool, a tennis court and a stone barbecue. The villa has two floors connected by an external staircase. On the first floor, there is a master bedroom with an ensuite bathroom, two additional bedrooms, a bathroom, a modern kitchen and a living room with access to the patio and sea views. On the ground floor, there is a second area with a fourth bedroom, a family room, ensuite bathroom, utility room, billiard room. The terraces are distributed over several levels with panoramic views of the sea and mountains. In addition, the tennis court can be transformed into a multifunctional sports space. The property includes a guest house that sleeps up to 3 people, a private bathroom and air conditioning. The villa has highspeed WiFi in all its areas.