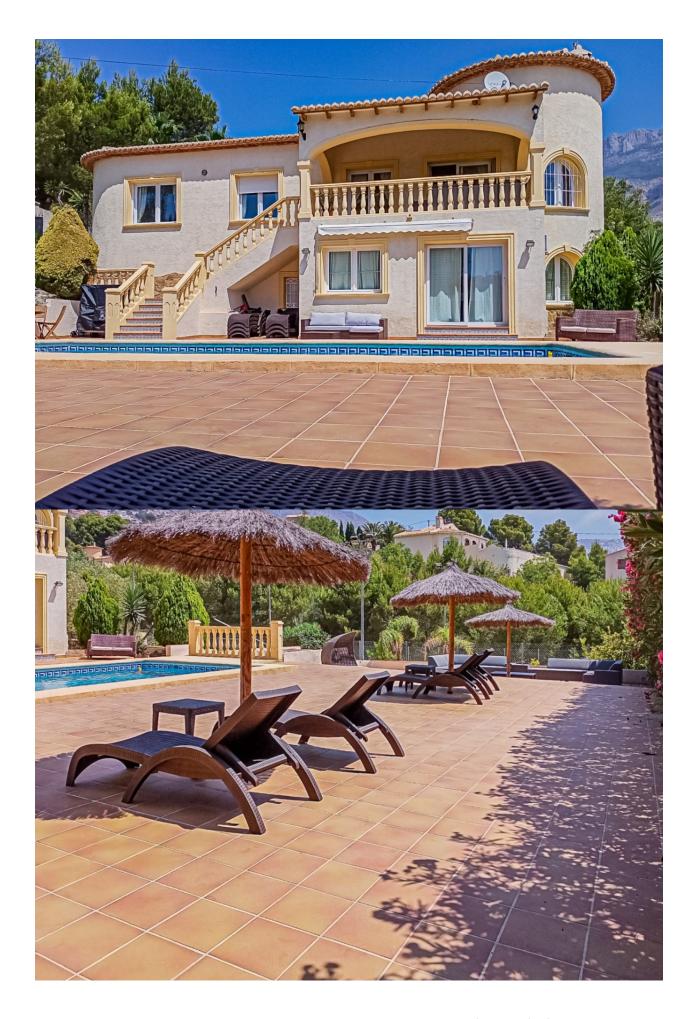

## **BESKRIVNING**

Spacious and private villa is located in a quiet street, surrounded by a walled estate of more than 2,000 m² with a lush Mediterranean garden in Altea. It offers a spacious 400 m² solarium with a heated swimming pool, a tennis court and a stone barbecue. The villa has two floors connected by an external staircase. On the first floor, there is a master bedroom with an ensuite bathroom, two additional bedrooms, a bathroom, a modern kitchen and a living room with access to the patio and sea views. On the ground floor, there is a second area with a fourth bedroom, a family room, ensuite bathroom, utility room, billiard room. The terraces are distributed over several levels with panoramic views of the sea and mountains. In addition, the tennis court can be transformed into a multifunctional sports space. The property includes a guest house that sleeps up to 3 people, a private bathroom and air conditioning. The villa has highspeed WiFi in all its areas.