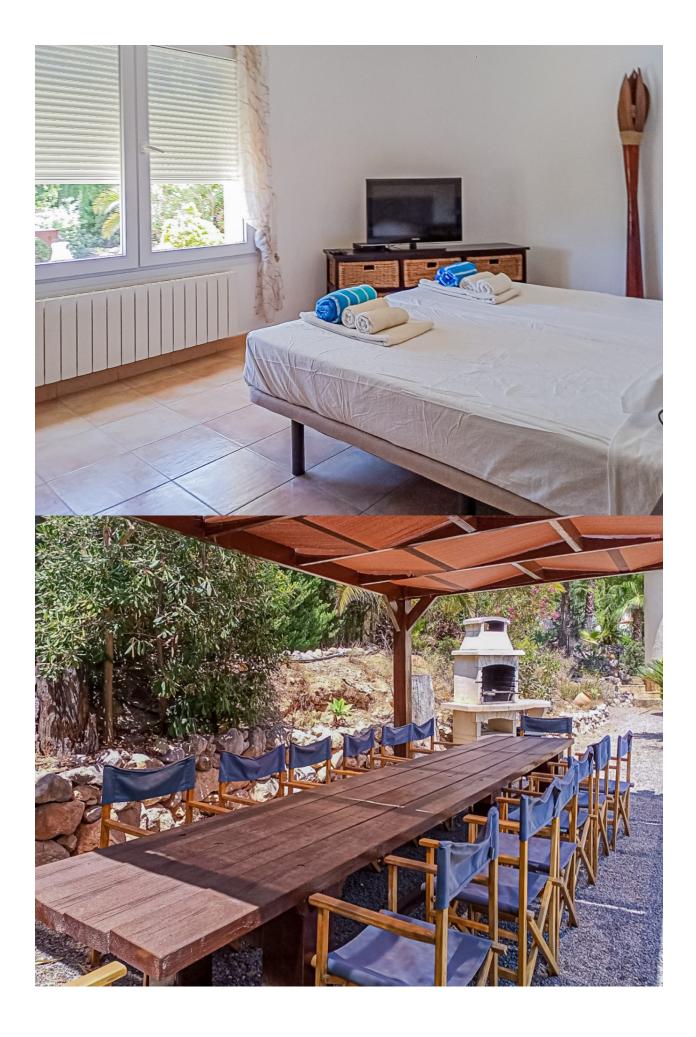

## **BESKRIVNING**

Spacious and private villa is located in a quiet street, surrounded by a walled estate of more than 2,000 m² with a lush Mediterranean garden in Altea. It offers a spacious 400 m² solarium with a heated swimming pool, a tennis court and a stone barbecue. The villa has two floors connected by an external staircase. On the first floor, there is a master bedroom with an ensuite bathroom, two additional bedrooms, a bathroom, a modern kitchen and a living room with access to the patio and sea views. On the ground floor, there is a second area with a fourth bedroom, a family room, ensuite bathroom, utility room, billiard room. The terraces are distributed over several levels with panoramic views of the sea and mountains. In addition, the tennis court can be transformed into a multifunctional sports space. The property includes a guest house that sleeps up to 3 people, a private bathroom and air conditioning. The villa has highspeed WiFi in all its areas.