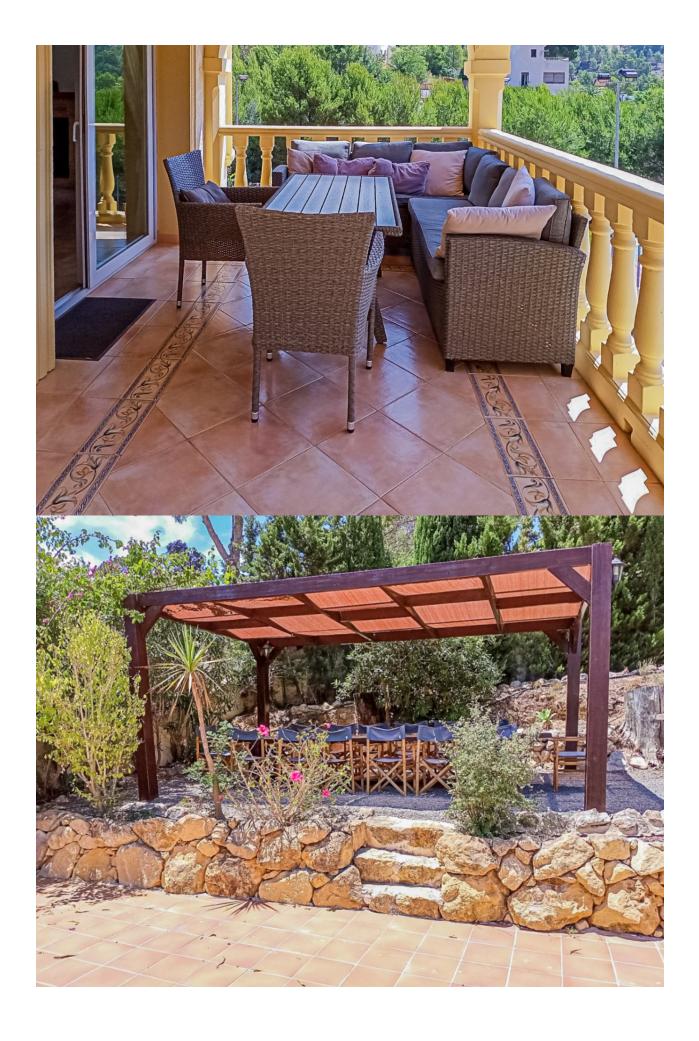

## **BESKRIVNING**

Spacious and private villa is located in a quiet street, surrounded by a walled estate of more than 2,000 m² with a lush Mediterranean garden in Altea. It offers a spacious 400 m² solarium with a heated swimming pool, a tennis court and a stone barbecue. The villa has two floors connected by an external staircase. On the first floor, there is a master bedroom with an ensuite bathroom, two additional bedrooms, a bathroom, a modern kitchen and a living room with access to the patio and sea views. On the ground floor, there is a second area with a fourth bedroom, a family room, ensuite bathroom, utility room, billiard room. The terraces are distributed over several levels with panoramic views of the sea and mountains. In addition, the tennis court can be transformed into a multifunctional sports space. The property includes a guest house that sleeps up to 3 people, a private bathroom and air conditioning. The villa has highspeed WiFi in all its areas.