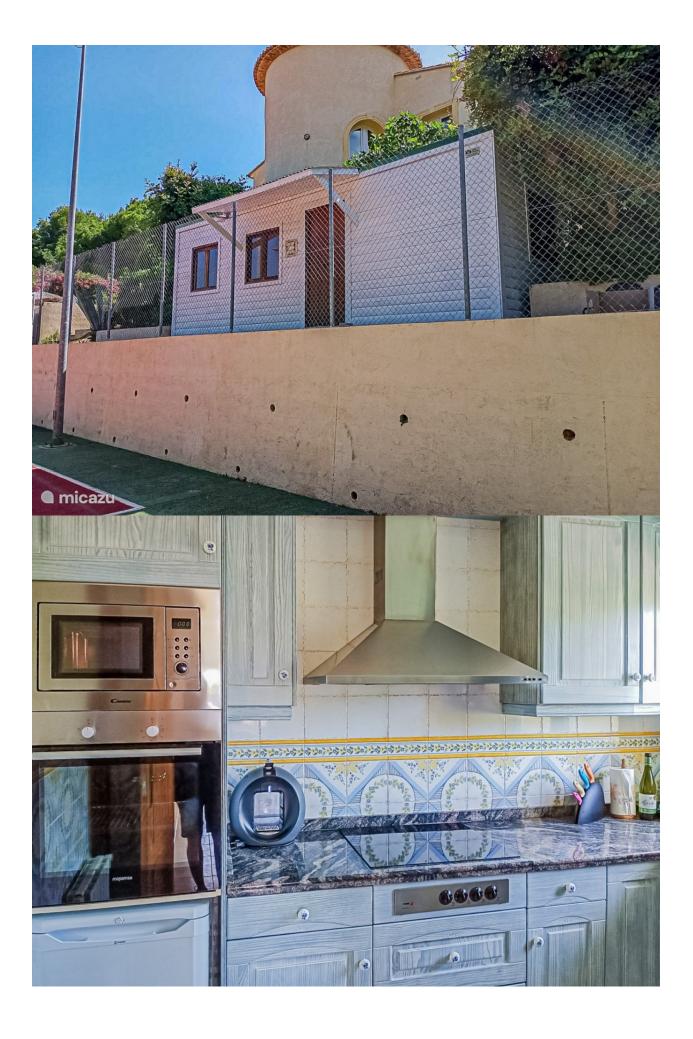

## **BESKRIVNING**

Spacious and private villa is located in a quiet street, surrounded by a walled estate of more than 2,000 m² with a lush Mediterranean garden in Altea. It offers a spacious 400 m² solarium with a heated swimming pool, a tennis court and a stone barbecue. The villa has two floors connected by an external staircase. On the first floor, there is a master bedroom with an ensuite bathroom, two additional bedrooms, a bathroom, a modern kitchen and a living room with access to the patio and sea views. On the ground floor, there is a second area with a fourth bedroom, a family room, ensuite bathroom, utility room, billiard room. The terraces are distributed over several levels with panoramic views of the sea and mountains. In addition, the tennis court can be transformed into a multifunctional sports space. The property includes a guest house that sleeps up to 3 people, a private bathroom and air conditioning. The villa has highspeed WiFi in all its areas.