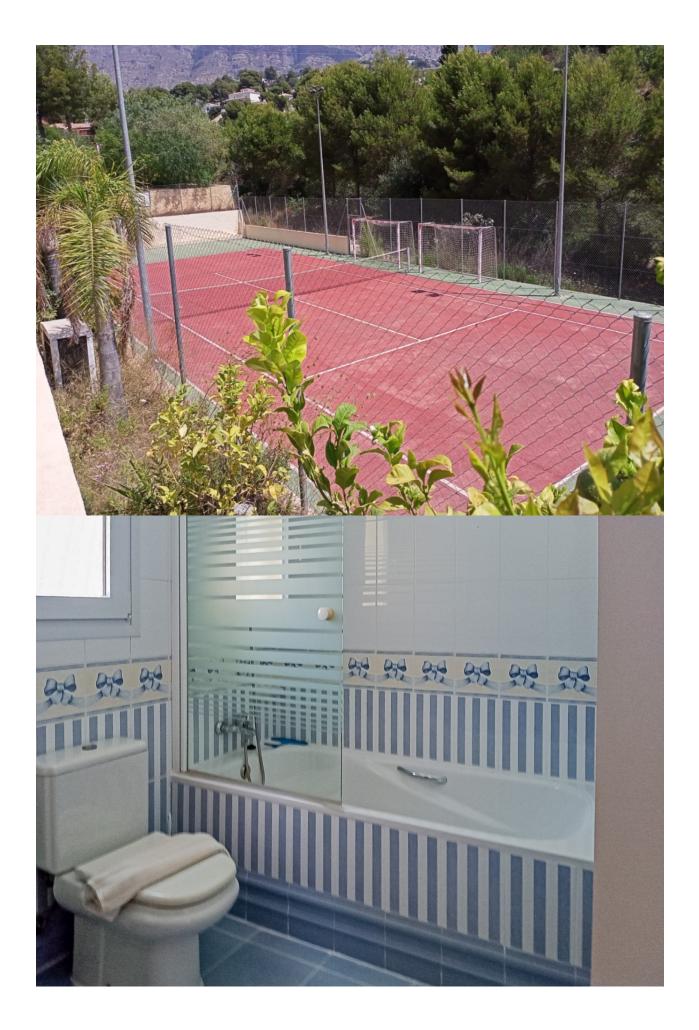

## **BESKRIVNING**

Spacious and private villa is located in a quiet street, surrounded by a walled estate of more than 2,000 m² with a lush Mediterranean garden in Altea. It offers a spacious 400 m² solarium with a heated swimming pool, a tennis court and a stone barbecue. The villa has two floors connected by an external staircase. On the first floor, there is a master bedroom with an ensuite bathroom, two additional bedrooms, a bathroom, a modern kitchen and a living room with access to the patio and sea views. On the ground floor, there is a second area with a fourth bedroom, a family room, ensuite bathroom, utility room, billiard room. The terraces are distributed over several levels with panoramic views of the sea and mountains. In addition, the tennis court can be transformed into a multifunctional sports space. The property includes a guest house that sleeps up to 3 people, a private bathroom and air conditioning. The villa has highspeed WiFi in all its areas.