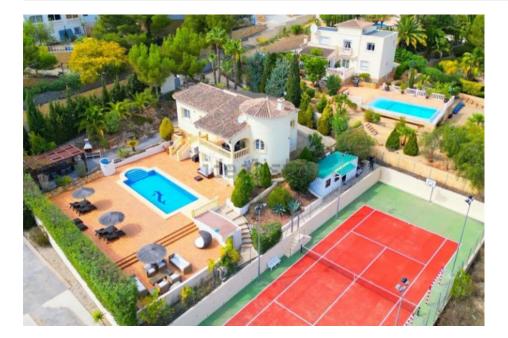

## **BESKRIVNING**

Spacious and private villa is located in a quiet street, surrounded by a walled estate of more than 2,000 m² with a lush Mediterranean garden in Altea. It offers a spacious 400 m² solarium with a heated swimming pool, a tennis court and a stone barbecue. The villa has two floors connected by an external staircase. On the first floor, there is a master bedroom with an ensuite bathroom, two additional bedrooms, a bathroom, a modern kitchen and a living room with access to the patio and sea views. On the ground floor, there is a second area with a fourth bedroom, a family room, ensuite bathroom, utility room, billiard room. The terraces are distributed over several levels with panoramic views of the sea and mountains. In addition, the tennis court can be transformed into a multifunctional sports space. The property includes a guest house that sleeps up to 3 people, a private bathroom and air conditioning. The villa has highspeed WiFi in all its areas.