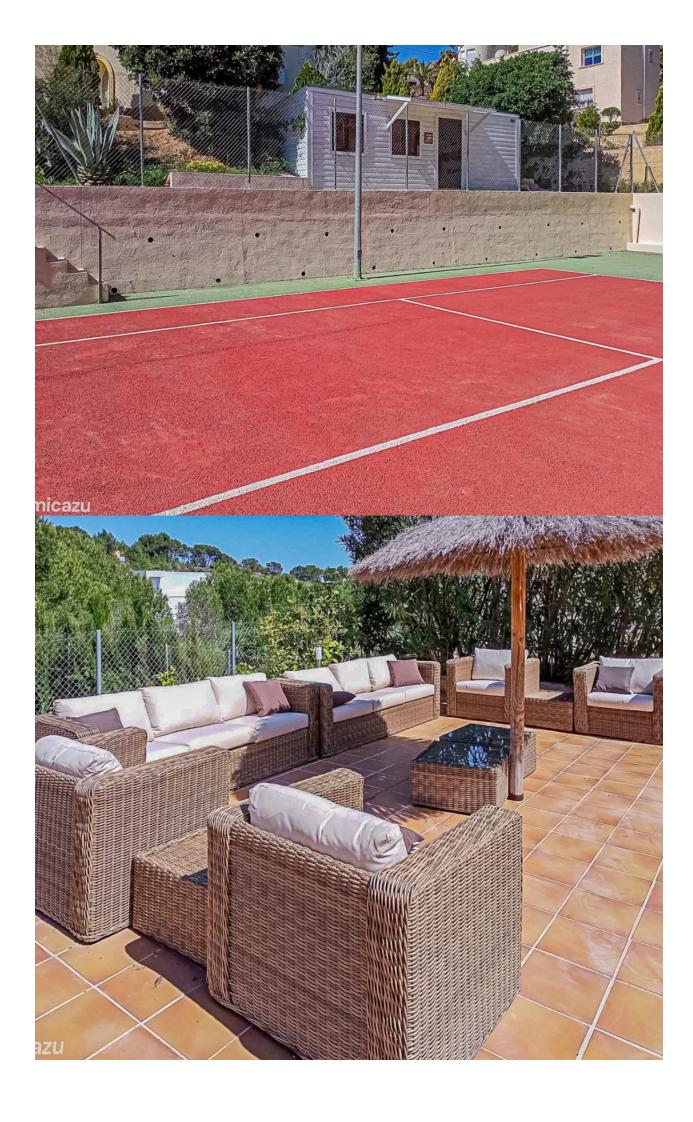

## **BESKRIVNING**

Spacious and private villa is located in a quiet street, surrounded by a walled estate of more than 2,000 m² with a lush Mediterranean garden in Altea. It offers a spacious 400 m² solarium with a heated swimming pool, a tennis court and a stone barbecue. The villa has two floors connected by an external staircase. On the first floor, there is a master bedroom with an ensuite bathroom, two additional bedrooms, a bathroom, a modern kitchen and a living room with access to the patio and sea views. On the ground floor, there is a second area with a fourth bedroom, a family room, ensuite bathroom, utility room, billiard room. The terraces are distributed over several levels with panoramic views of the sea and mountains. In addition, the tennis court can be transformed into a multifunctional sports space. The property includes a guest house that sleeps up to 3 people, a private bathroom and air conditioning. The villa has highspeed WiFi in all its areas.