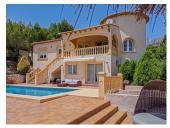

## **BESKRIVNING**

Spacious and private villa is located in a quiet street, surrounded by a walled estate of more than 2,000 m² with a lush Mediterranean garden in Altea. It offers a spacious 400 m² solarium with a heated swimming pool, a tennis court and a stone barbecue. The villa has two floors connected by an external staircase. On the first floor, there is a master bedroom with an ensuite bathroom, two additional bedrooms, a bathroom, a modern kitchen and a living room with access to the patio and sea views. On the ground floor, there is a second area with a fourth bedroom, a family room, ensuite bathroom, utility room, billiard room. The terraces are distributed over several levels with panoramic views of the sea and mountains. In addition, the tennis court can be transformed into a multifunctional sports space. The property includes a guest house that sleeps up to 3 people, a private bathroom and air conditioning. The villa has highspeed WiFi in all its areas.