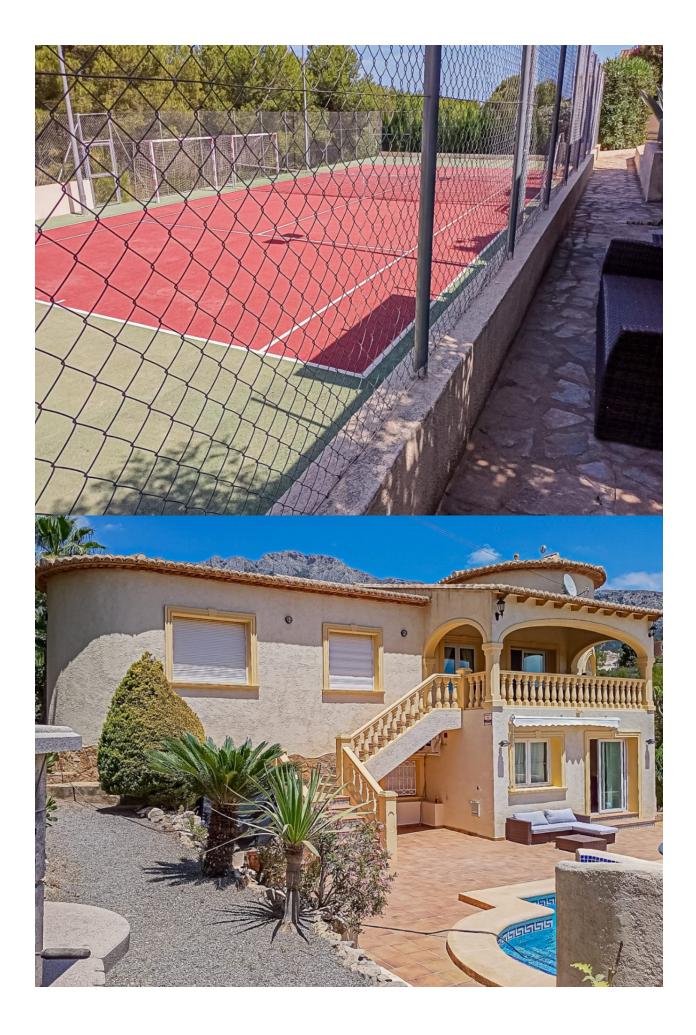

## **BESKRIVNING**

Spacious and private villa is located in a quiet street, surrounded by a walled estate of more than 2,000 m² with a lush Mediterranean garden in Altea. It offers a spacious 400 m² solarium with a heated swimming pool, a tennis court and a stone barbecue. The villa has two floors connected by an external staircase. On the first floor, there is a master bedroom with an ensuite bathroom, two additional bedrooms, a bathroom, a modern kitchen and a living room with access to the patio and sea views. On the ground floor, there is a second area with a fourth bedroom, a family room, ensuite bathroom, utility room, billiard room. The terraces are distributed over several levels with panoramic views of the sea and mountains. In addition, the tennis court can be transformed into a multifunctional sports space. The property includes a guest house that sleeps up to 3 people, a private bathroom and air conditioning. The villa has highspeed WiFi in all its areas.