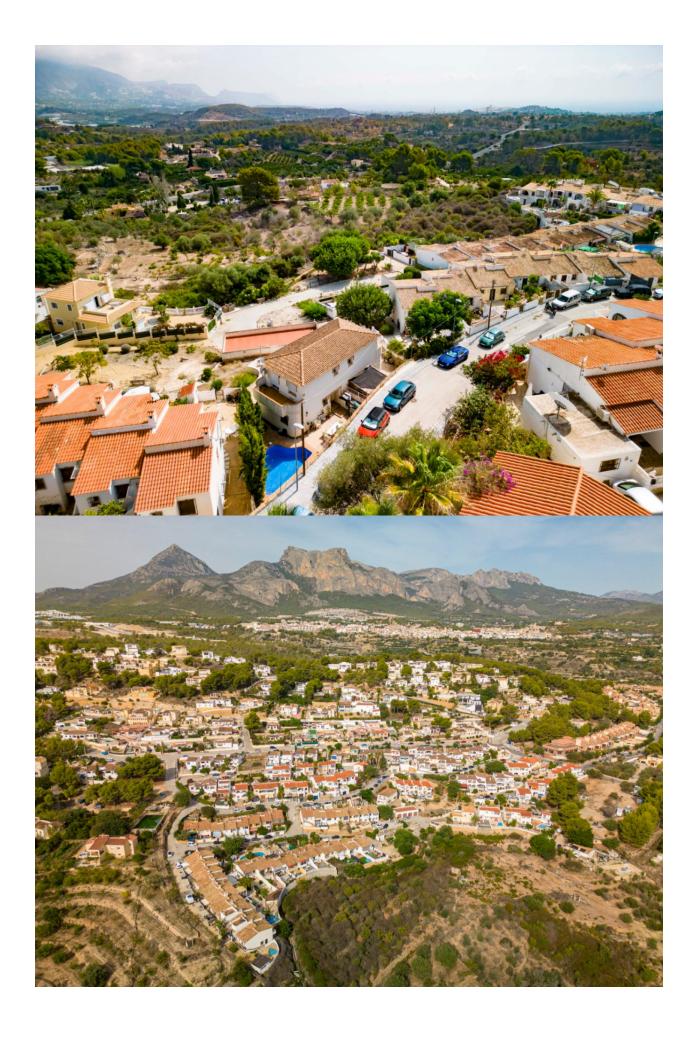

## **BESKRIVNING**

This semidetached villa, built in 2001, is beautifully situated in the quiet residential area of El Tossal, just 10 minutes from both Altea and Alfaz del Pi, in the heart of the Costa Blanca. The property boasts stunning sea views and a privileged location.

With 2 spacious bedrooms, both featuring builtin wardrobes, a full bathroom, and a separate guest toilet, this home offers modern comfort. The bright living room enjoys breathtaking mountain views and connects to a fully equipped openplan kitchen.