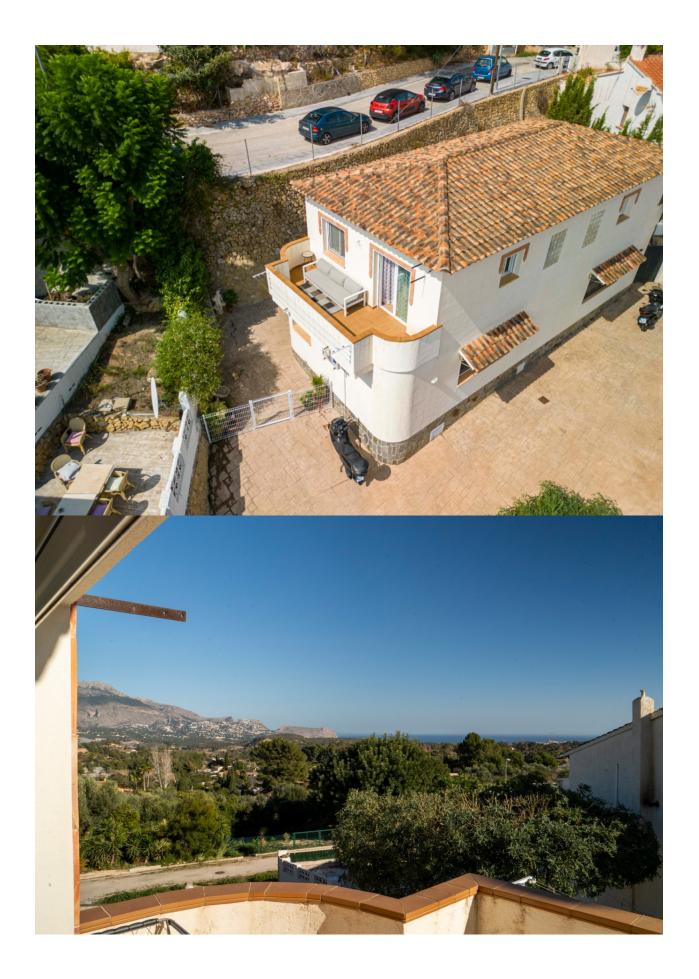

## **BESKRIVNING**

This semidetached villa, built in 2001, is beautifully situated in the quiet residential area of El Tossal, just 10 minutes from both Altea and Alfaz del Pi, in the heart of the Costa Blanca. The property boasts stunning sea views and a privileged location.

Outside, you will find a charming private patio, a sundrenched balcony, and exclusive parking. The property is also near a natural forest, perfect for hiking, cycling, and outdoor sports.

This is a fantastic opportunity for those looking to buy a holiday home, investment property, or permanent residence in one of the most soughtafter areas of the Costa Blanca real estate market