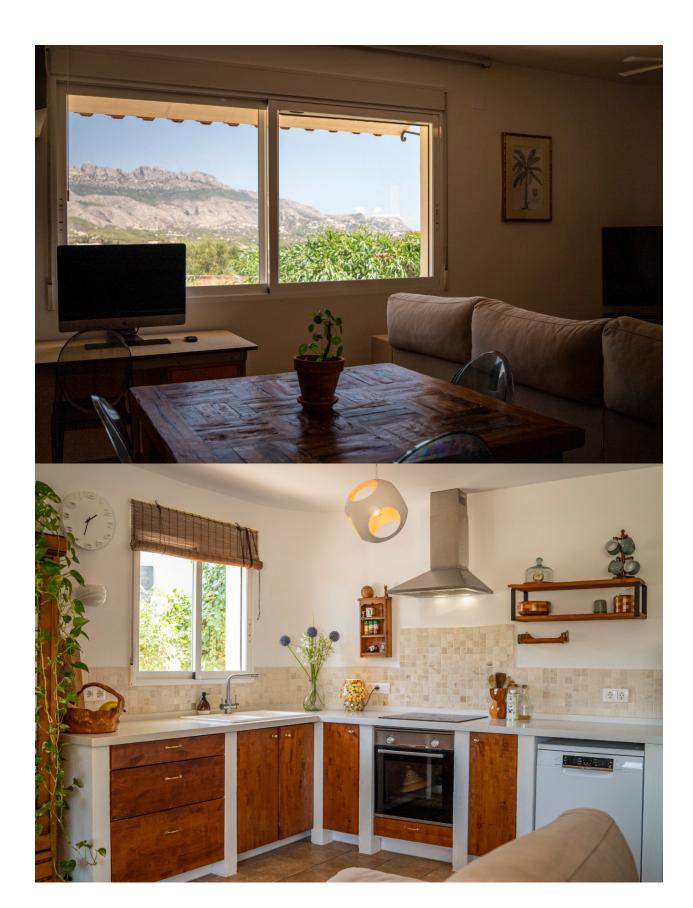

## **BESKRIVNING**

This semidetached villa, built in 2001, is beautifully situated in the quiet residential area of El Tossal, just 10 minutes from both Altea and Alfaz del Pi, in the heart of the Costa Blanca. The property boasts stunning sea views and a privileged location.

With 2 spacious bedrooms, both featuring builtin wardrobes, a full bathroom, and a separate guest toilet, this home offers modern comfort. The bright living room enjoys breathtaking mountain views and connects to a fully equipped openplan kitchen.