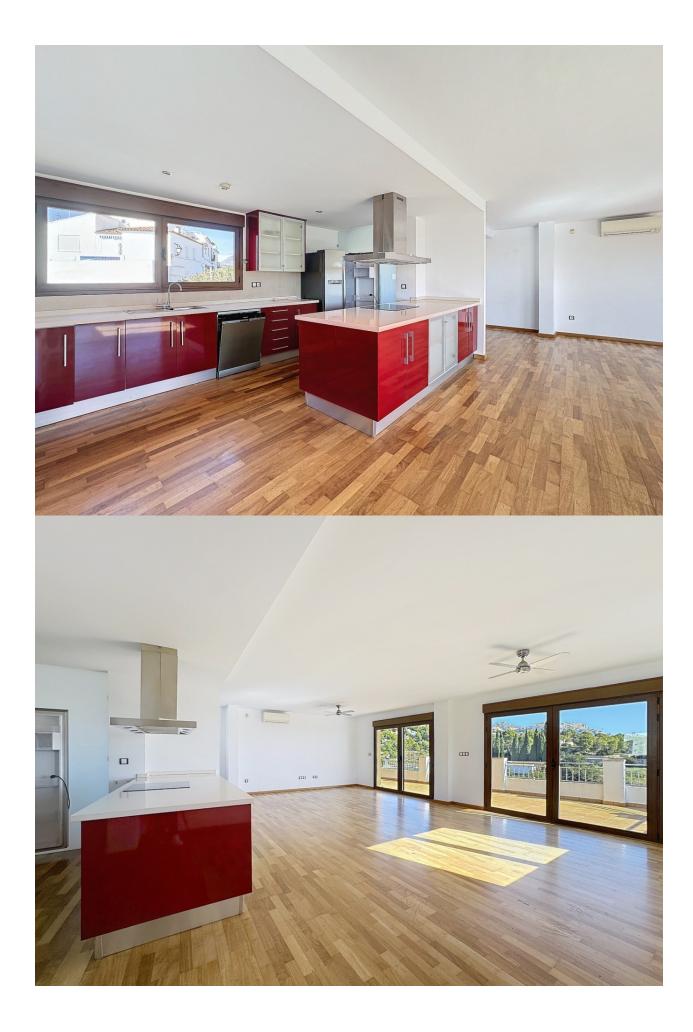

## **BESKRIVNING**

Discover this spacious 175 m² penthouse, located in the heart of Altea la Vella, which fuses comfort and style to offer you an exceptional living experience. The modern kitchen is fully equipped, perfect for foodies, and features an openconcept layout that makes it easy to conviviate and enjoy. The property has three bedrooms, all with fitted wardrobes, and two bathrooms, providing the ideal space for your family or to receive guests. Abundant natural light floods each room, creating a cozy and bright atmosphere throughout the home. From the spacious 90 m² terrace, you can contemplate breathtaking panoramic views of the mountains and the sea, the perfect setting to relax at the end of the day or enjoy outdoor gatherings. The south orientation ensures excellent lighting all year round, enhancing the beauty of the indoor and outdoor spaces. The property is in excellent condition and is equipped with air conditioning and electric heating for your total comfort. In addition, the building has a lift and offers the possibility of renting or buying a parking space, adding greater comfort to your daytoday life. Located just a minute's walk from all the shops of the charming town, this penthouse perfectly combines the tranquility of an exclusive residence with the convenience of being close to everything you need.