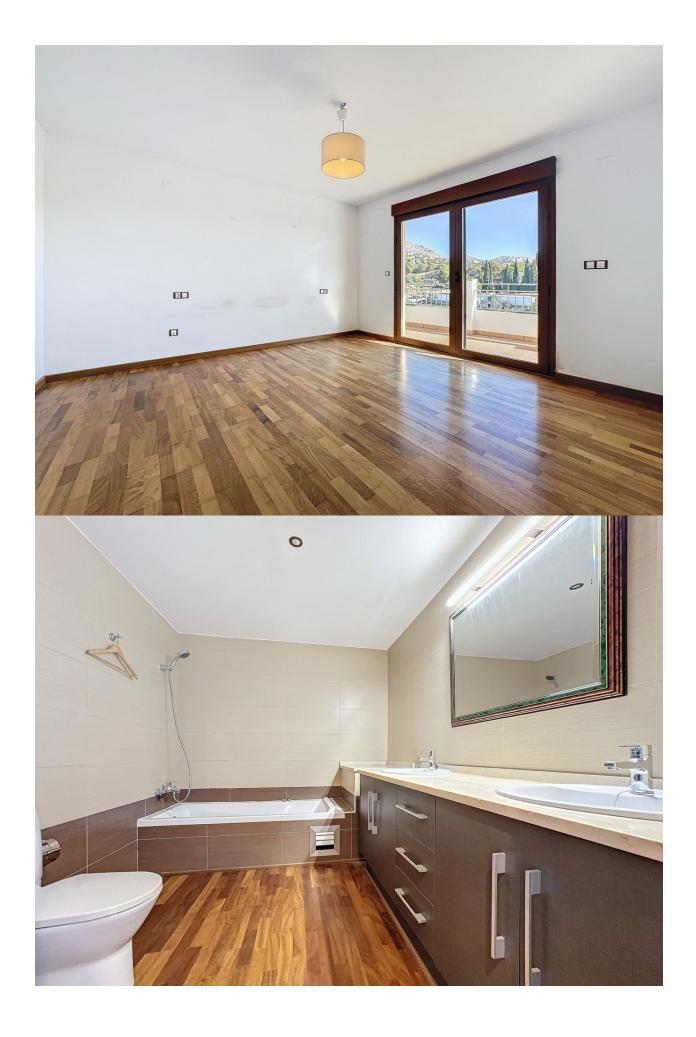

## **BESKRIVNING**

Discover this spacious 175 m² penthouse, located in the heart of Altea la Vella, which fuses comfort and style to offer you an exceptional living experience. The modern kitchen is fully equipped, perfect for foodies, and features an openconcept layout that makes it easy to conviviate and enjoy. The property has three bedrooms, all with fitted wardrobes, and two bathrooms, providing the ideal space for your family or to receive guests. Abundant natural light floods each room, creating a cozy and bright atmosphere throughout the home. From the spacious 90 m² terrace, you can contemplate breathtaking panoramic views of the mountains and the sea, the perfect setting to relax at the end of the day or enjoy outdoor gatherings. The south orientation ensures excellent lighting all year round, enhancing the beauty of the indoor and outdoor spaces. The property is in excellent condition and is equipped with air conditioning and electric heating for your total comfort. In addition, the building has a lift and offers the possibility of renting or buying a parking space, adding greater comfort to your daytoday life. Located just a minute's walk from all the shops of the charming town, this penthouse perfectly combines the tranquility of an exclusive residence with the convenience of being close to everything you need.