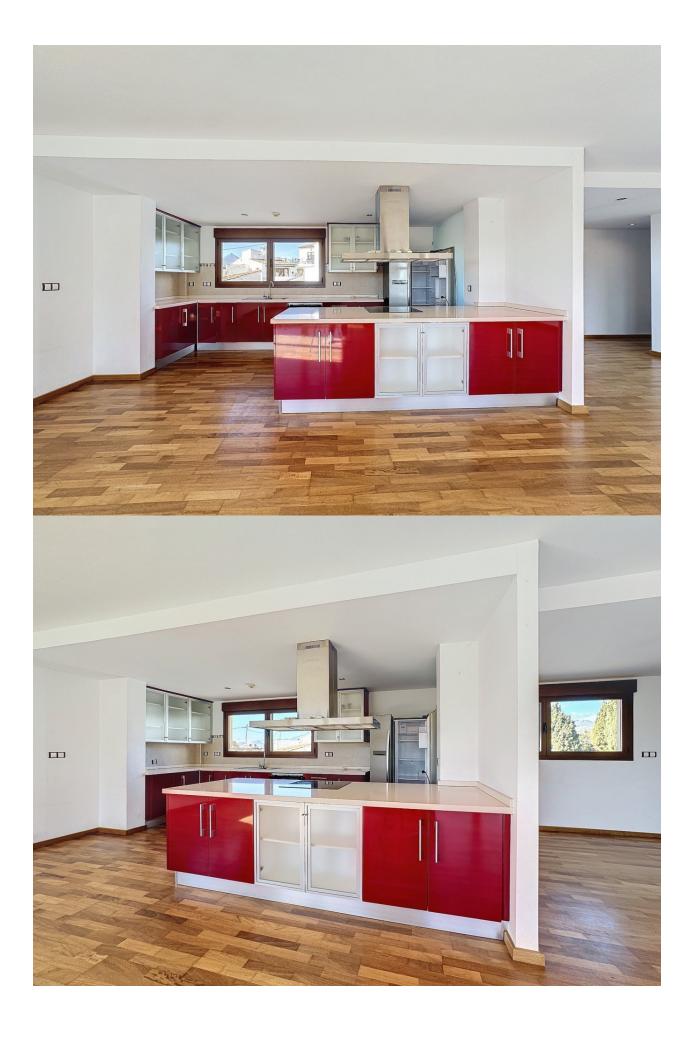

## **BESKRIVNING**

Discover this spacious 175 m² penthouse, located in the heart of Altea la Vella, which fuses comfort and style to offer you an exceptional living experience. The modern kitchen is fully equipped, perfect for foodies, and features an openconcept layout that makes it easy to conviviate and enjoy. The property has three bedrooms, all with fitted wardrobes, and two bathrooms, providing the ideal space for your family or to receive guests. Abundant natural light floods each room, creating a cozy and bright atmosphere throughout the home. From the spacious 90 m² terrace, you can contemplate breathtaking panoramic views of the mountains and the sea, the perfect setting to relax at the end of the day or enjoy outdoor gatherings. The south orientation ensures excellent lighting all year round, enhancing the beauty of the indoor and outdoor spaces. The property is in excellent condition and is equipped with air conditioning and electric heating for your total comfort. In addition, the building has a lift and offers the possibility of renting or buying a parking space, adding greater comfort to your daytoday life. Located just a minute's walk from all the shops of the charming town, this penthouse perfectly combines the tranquility of an exclusive residence with the convenience of being close to everything you need.