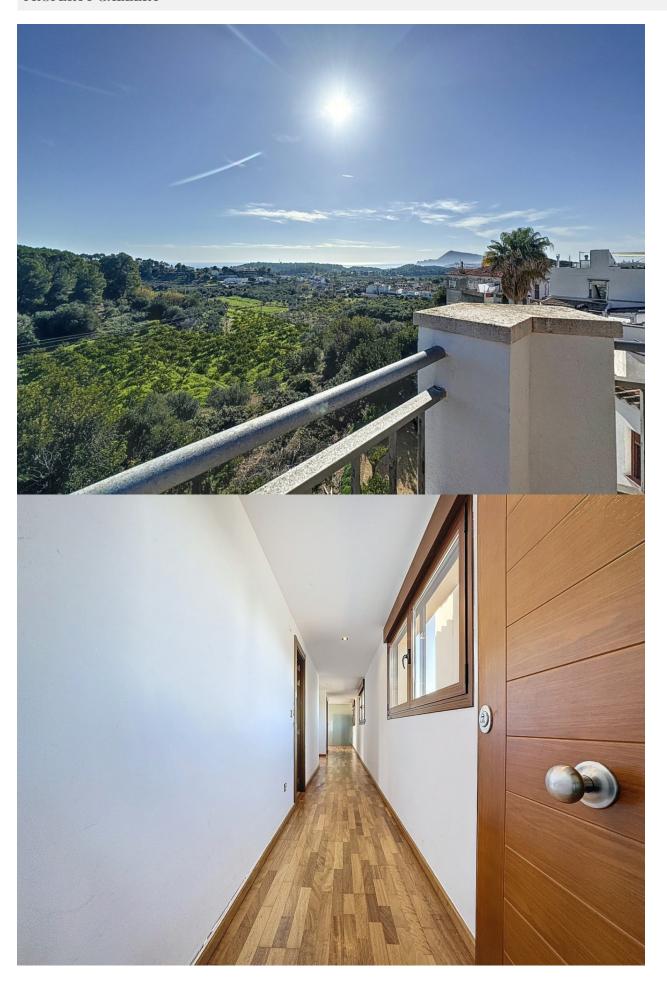

## **BESKRIVNING**

Discover this spacious 175 m² penthouse, located in the heart of Altea la Vella, which fuses comfort and style to offer you an exceptional living experience. The modern kitchen is fully equipped, perfect for foodies, and features an openconcept layout that makes it easy to conviviate and enjoy. The property has three bedrooms, all with fitted wardrobes, and two bathrooms, providing the ideal space for your family or to receive guests. Abundant natural light floods each room, creating a cozy and bright atmosphere throughout the home. From the spacious 90 m² terrace, you can contemplate breathtaking panoramic views of the mountains and the sea, the perfect setting to relax at the end of the day or enjoy outdoor gatherings. The south orientation ensures excellent lighting all year round, enhancing the beauty of the indoor and outdoor spaces. The property is in excellent condition and is equipped with air conditioning and electric heating for your total comfort. In addition, the building has a lift and offers the possibility of renting or buying a parking space, adding greater comfort to your daytoday life. Located just a minute's walk from all the shops of the charming town, this penthouse perfectly combines the tranquility of an exclusive residence with the convenience of being close to everything you need.