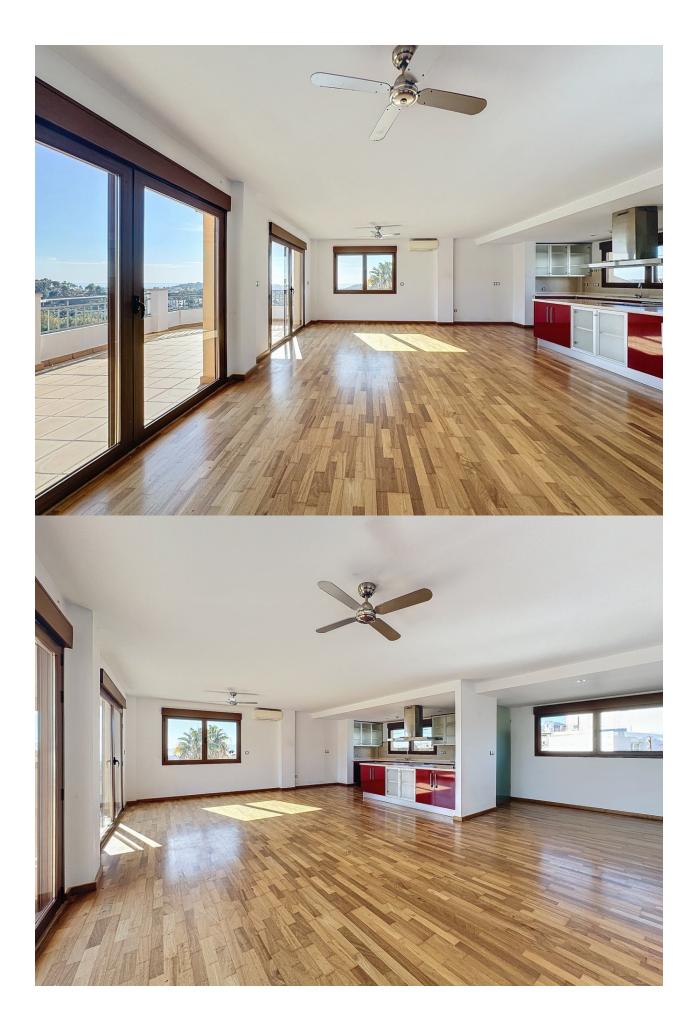

## **BESKRIVNING**

Discover this spacious 175 m² penthouse, located in the heart of Altea la Vella, which fuses comfort and style to offer you an exceptional living experience. The modern kitchen is fully equipped, perfect for foodies, and features an openconcept layout that makes it easy to conviviate and enjoy. The property has three bedrooms, all with fitted wardrobes, and two bathrooms, providing the ideal space for your family or to receive guests. Abundant natural light floods each room, creating a cozy and bright atmosphere throughout the home. From the spacious 90 m² terrace, you can contemplate breathtaking panoramic views of the mountains and the sea, the perfect setting to relax at the end of the day or enjoy outdoor gatherings. The south orientation ensures excellent lighting all year round, enhancing the beauty of the indoor and outdoor spaces. The property is in excellent condition and is equipped with air conditioning and electric heating for your total comfort. In addition, the building has a lift and offers the possibility of renting or buying a parking space, adding greater comfort to your daytoday life. Located just a minute's walk from all the shops of the charming town, this penthouse perfectly combines the tranquility of an exclusive residence with the convenience of being close to everything you need.