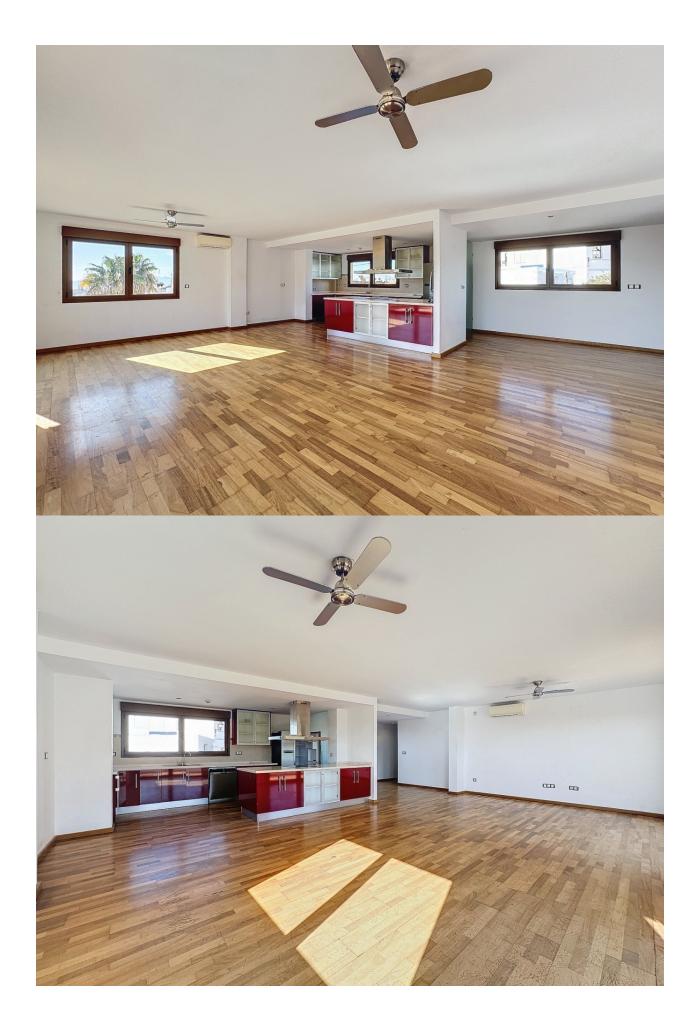

## **BESKRIVNING**

Discover this spacious 175 m² penthouse, located in the heart of Altea la Vella, which fuses comfort and style to offer you an exceptional living experience. The modern kitchen is fully equipped, perfect for foodies, and features an openconcept layout that makes it easy to conviviate and enjoy. The property has three bedrooms, all with fitted wardrobes, and two bathrooms, providing the ideal space for your family or to receive guests. Abundant natural light floods each room, creating a cozy and bright atmosphere throughout the home. From the spacious 90 m² terrace, you can contemplate breathtaking panoramic views of the mountains and the sea, the perfect setting to relax at the end of the day or enjoy outdoor gatherings. The south orientation ensures excellent lighting all year round, enhancing the beauty of the indoor and outdoor spaces. The property is in excellent condition and is equipped with air conditioning and electric heating for your total comfort. In addition, the building has a lift and offers the possibility of renting or buying a parking space, adding greater comfort to your daytoday life. Located just a minute's walk from all the shops of the charming town, this penthouse perfectly combines the tranquility of an exclusive residence with the convenience of being close to everything you need.