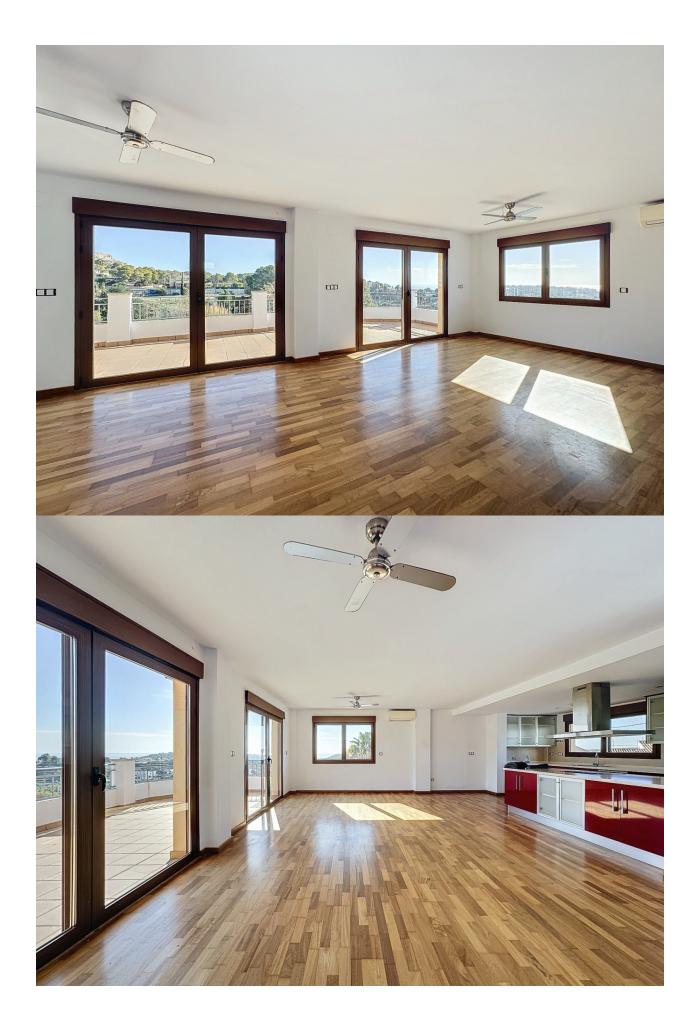

## **BESKRIVNING**

Discover this spacious 175 m² penthouse, located in the heart of Altea la Vella, which fuses comfort and style to offer you an exceptional living experience. The modern kitchen is fully equipped, perfect for foodies, and features an openconcept layout that makes it easy to conviviate and enjoy. The property has three bedrooms, all with fitted wardrobes, and two bathrooms, providing the ideal space for your family or to receive guests. Abundant natural light floods each room, creating a cozy and bright atmosphere throughout the home. From the spacious 90 m² terrace, you can contemplate breathtaking panoramic views of the mountains and the sea, the perfect setting to relax at the end of the day or enjoy outdoor gatherings. The south orientation ensures excellent lighting all year round, enhancing the beauty of the indoor and outdoor spaces. The property is in excellent condition and is equipped with air conditioning and electric heating for your total comfort. In addition, the building has a lift and offers the possibility of renting or buying a parking space, adding greater comfort to your daytoday life. Located just a minute's walk from all the shops of the charming town, this penthouse perfectly combines the tranquility of an exclusive residence with the convenience of being close to everything you need.