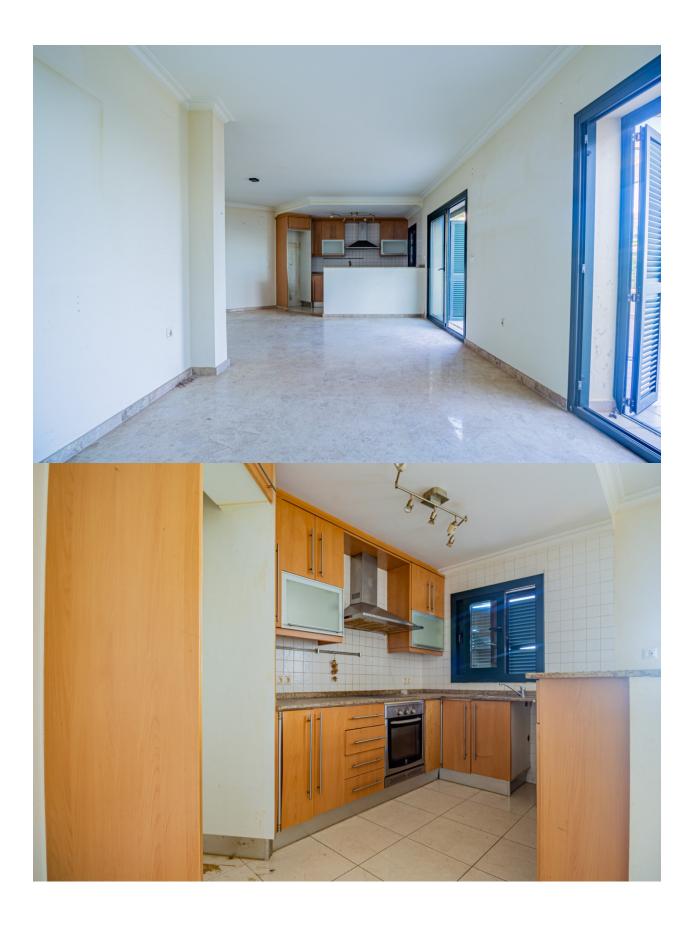

## **BESKRIVNING**

Corner bungalow in the exclusive Sierra de Altea la Vella, distributed over 3 floors and with spectacular views of the sea and the mountains. On the main floor (second floor) there is an entrance hall, a guest toilet, a spacious livingdining room with an open kitchen and access to a spectacular terrace with panoramic views. The first floor houses 3 bedrooms and 2 bathrooms, one of which is en suite. Two of the bedrooms have access to a large terrace from where you can enjoy unparalleled views. In the basement, a large closed garage with capacity for two cars and additional space for storage. The property is equipped with security grills, fitted wardrobes and air conditioning. In addition, the community offers a swimming pool, green areas and a barbecue area, ideal for enjoying the surroundings.