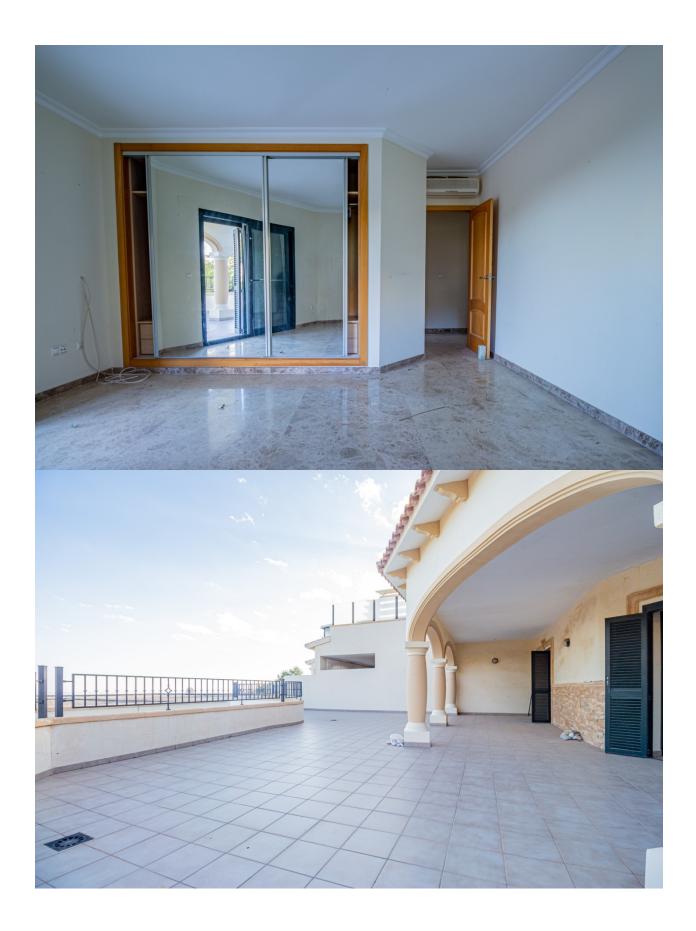

## **BESKRIVNING**

Corner bungalow in the exclusive Sierra de Altea la Vella, distributed over 3 floors and with spectacular views of the sea and the mountains. On the main floor (second floor) there is an entrance hall, a guest toilet, a spacious livingdining room with an open kitchen and access to a spectacular terrace with panoramic views. The first floor houses 3 bedrooms and 2 bathrooms, one of which is en suite. Two of the bedrooms have access to a large terrace from where you can enjoy unparalleled views. In the basement, a large closed garage with capacity for two cars and additional space for storage. The property is equipped with security grills, fitted wardrobes and air conditioning. In addition, the community offers a swimming pool, green areas and a barbecue area, ideal for enjoying the surroundings.