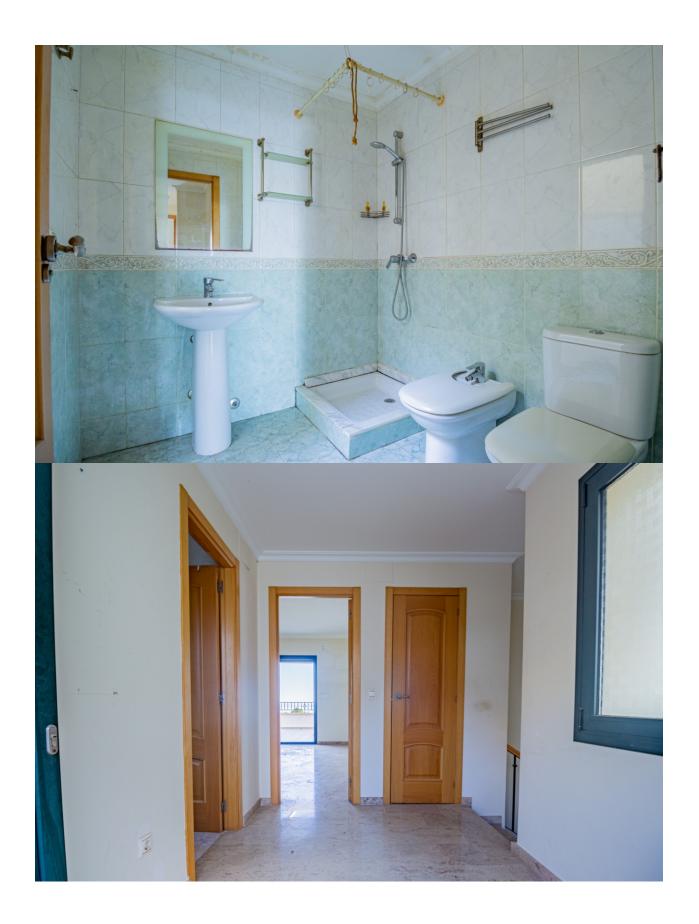

## **BESKRIVNING**

Corner bungalow in the exclusive Sierra de Altea la Vella, distributed over 3 floors and with spectacular views of the sea and the mountains. On the main floor (second floor) there is an entrance hall, a guest toilet, a spacious livingdining room with an open kitchen and access to a spectacular terrace with panoramic views. The first floor houses 3 bedrooms and 2 bathrooms, one of which is en suite. Two of the bedrooms have access to a large terrace from where you can enjoy unparalleled views. In the basement, a large closed garage with capacity for two cars and additional space for storage. The property is equipped with security grills, fitted wardrobes and air conditioning. In addition, the community offers a swimming pool, green areas and a barbecue area, ideal for enjoying the surroundings.