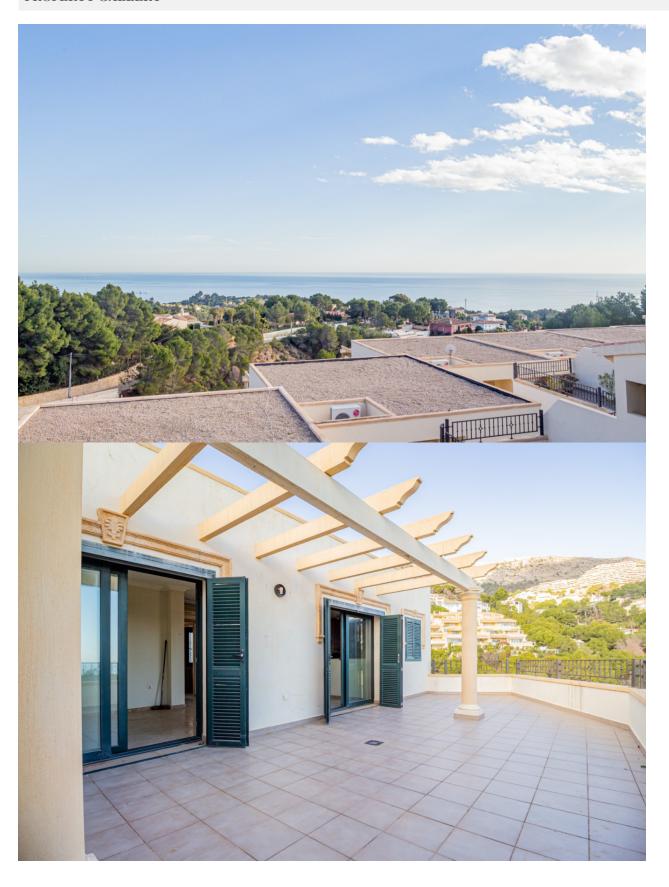

## **BESKRIVNING**

Corner bungalow in the exclusive Sierra de Altea la Vella, distributed over 3 floors and with spectacular views of the sea and the mountains. On the main floor (second floor) there is an entrance hall, a guest toilet, a spacious livingdining room with an open kitchen and access to a spectacular terrace with panoramic views. The first floor houses 3 bedrooms and 2 bathrooms, one of which is en suite. Two of the bedrooms have access to a large terrace from where you can enjoy unparalleled views. In the basement, a large closed garage with capacity for two cars and additional space for storage. The property is equipped with security grills, fitted wardrobes and air conditioning. In addition, the community offers a swimming pool, green areas and a barbecue area, ideal for enjoying the surroundings.