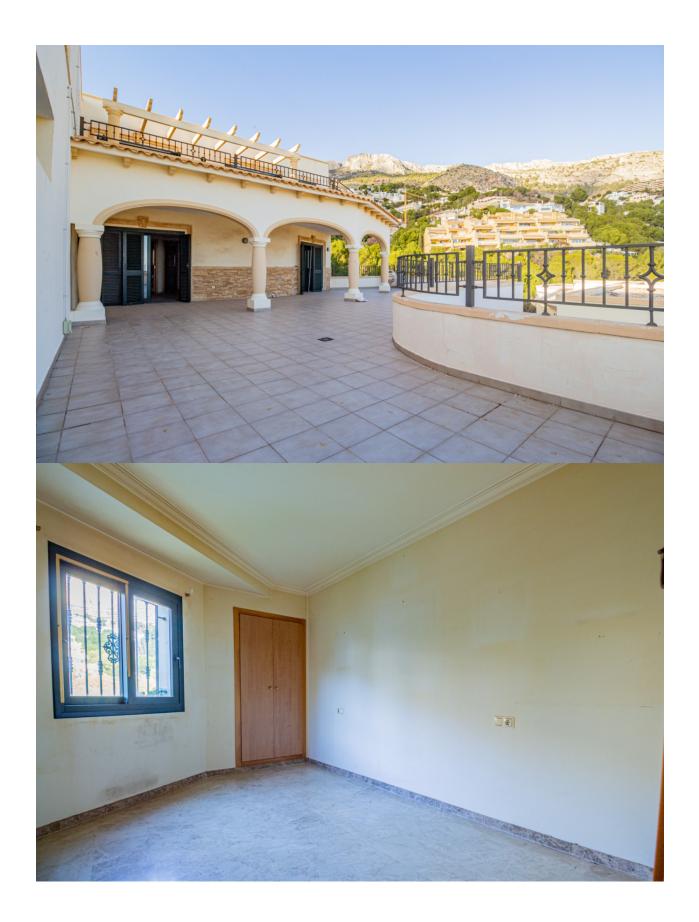

## **BESKRIVNING**

Corner bungalow in the exclusive Sierra de Altea la Vella, distributed over 3 floors and with spectacular views of the sea and the mountains. On the main floor (second floor) there is an entrance hall, a guest toilet, a spacious livingdining room with an open kitchen and access to a spectacular terrace with panoramic views. The first floor houses 3 bedrooms and 2 bathrooms, one of which is en suite. Two of the bedrooms have access to a large terrace from where you can enjoy unparalleled views. In the basement, a large closed garage with capacity for two cars and additional space for storage. The property is equipped with security grills, fitted wardrobes and air conditioning. In addition, the community offers a swimming pool, green areas and a barbecue area, ideal for enjoying the surroundings.