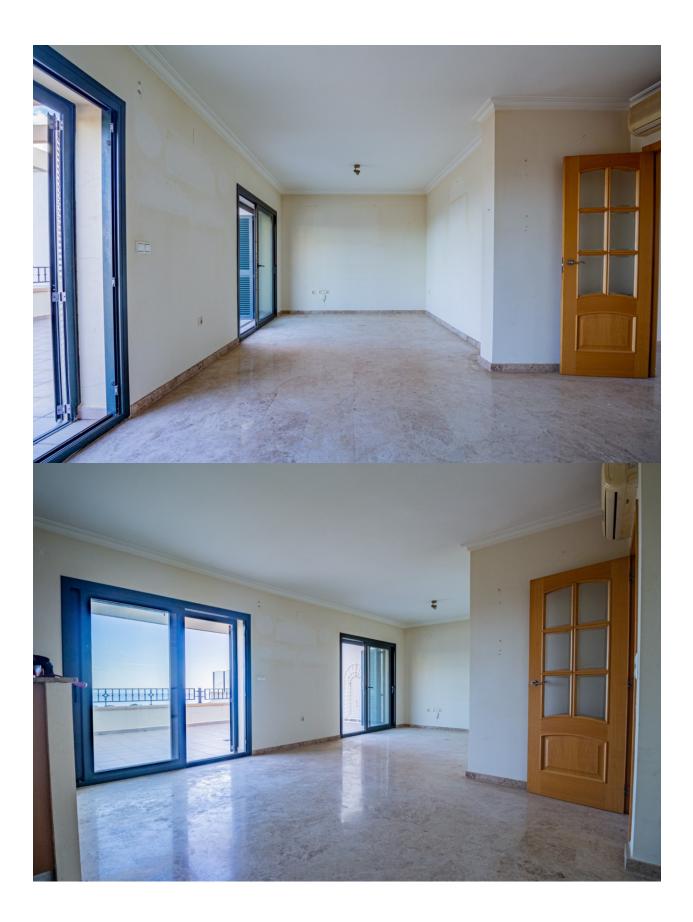

## **BESKRIVNING**

Corner bungalow in the exclusive Sierra de Altea la Vella, distributed over 3 floors and with spectacular views of the sea and the mountains. On the main floor (second floor) there is an entrance hall, a guest toilet, a spacious livingdining room with an open kitchen and access to a spectacular terrace with panoramic views. The first floor houses 3 bedrooms and 2 bathrooms, one of which is en suite. Two of the bedrooms have access to a large terrace from where you can enjoy unparalleled views. In the basement, a large closed garage with capacity for two cars and additional space for storage. The property is equipped with security grills, fitted wardrobes and air conditioning. In addition, the community offers a swimming pool, green areas and a barbecue area, ideal for enjoying the surroundings.