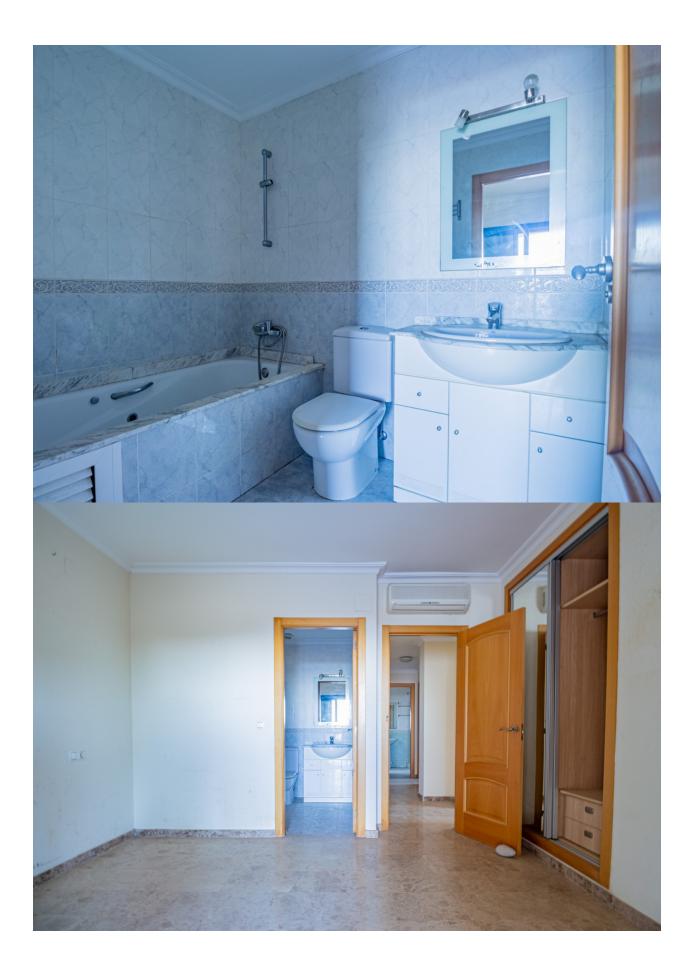

## **BESKRIVNING**

Corner bungalow in the exclusive Sierra de Altea la Vella, distributed over 3 floors and with spectacular views of the sea and the mountains. On the main floor (second floor) there is an entrance hall, a guest toilet, a spacious livingdining room with an open kitchen and access to a spectacular terrace with panoramic views. The first floor houses 3 bedrooms and 2 bathrooms, one of which is en suite. Two of the bedrooms have access to a large terrace from where you can enjoy unparalleled views. In the basement, a large closed garage with capacity for two cars and additional space for storage. The property is equipped with security grills, fitted wardrobes and air conditioning. In addition, the community offers a swimming pool, green areas and a barbecue area, ideal for enjoying the surroundings.