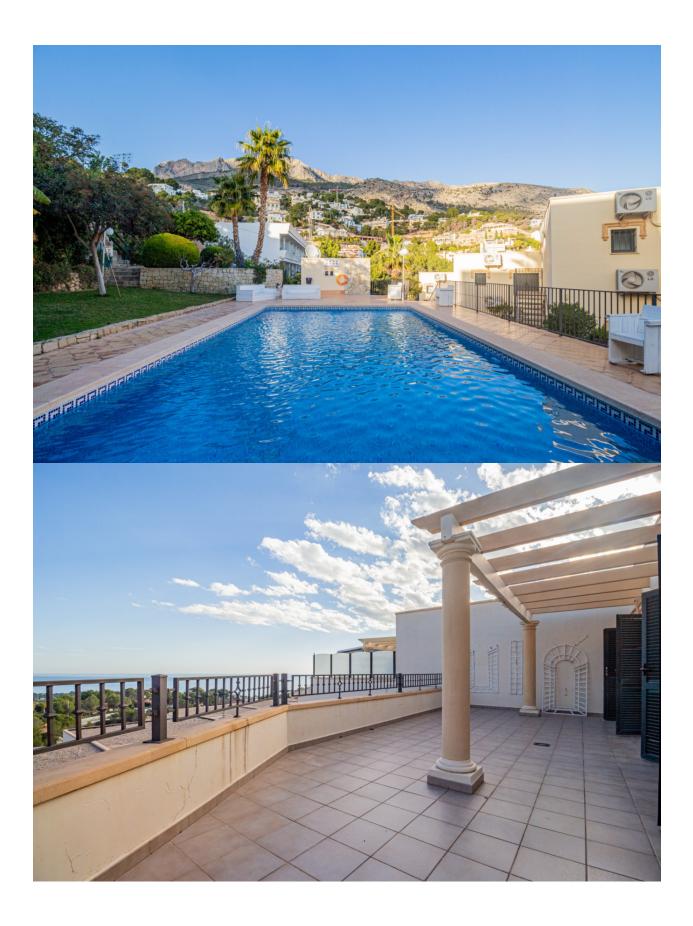

## **BESKRIVNING**

Corner bungalow in the exclusive Sierra de Altea la Vella, distributed over 3 floors and with spectacular views of the sea and the mountains. On the main floor (second floor) there is an entrance hall, a guest toilet, a spacious livingdining room with an open kitchen and access to a spectacular terrace with panoramic views. The first floor houses 3 bedrooms and 2 bathrooms, one of which is en suite. Two of the bedrooms have access to a large terrace from where you can enjoy unparalleled views. In the basement, a large closed garage with capacity for two cars and additional space for storage. The property is equipped with security grills, fitted wardrobes and air conditioning. In addition, the community offers a swimming pool, green areas and a barbecue area, ideal for enjoying the surroundings.