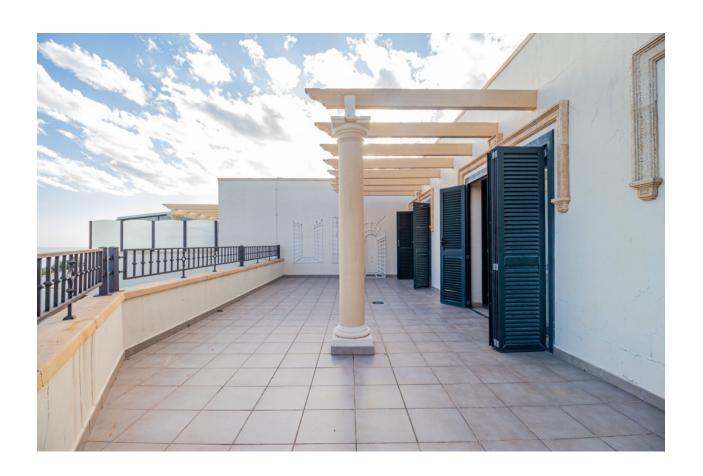

## **BESKRIVNING**

Corner bungalow in the exclusive Sierra de Altea la Vella, distributed over 3 floors and with spectacular views of the sea and the mountains. On the main floor (second floor) there is an entrance hall, a guest toilet, a spacious livingdining room with an open kitchen and access to a spectacular terrace with panoramic views. The first floor houses 3 bedrooms and 2 bathrooms, one of which is en suite. Two of the bedrooms have access to a large terrace from where you can enjoy unparalleled views. In the basement, a large closed garage with capacity for two cars and additional space for storage. The property is equipped with security grills, fitted wardrobes and air conditioning. In addition, the community offers a swimming pool, green areas and a barbecue area, ideal for enjoying the surroundings.