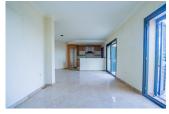

## **BESKRIVNING**

Corner bungalow in the exclusive Sierra de Altea la Vella, distributed over 3 floors and with spectacular views of the sea and the mountains. On the main floor (second floor) there is an entrance hall, a guest toilet, a spacious livingdining room with an open kitchen and access to a spectacular terrace with panoramic views. The first floor houses 3 bedrooms and 2 bathrooms, one of which is en suite. Two of the bedrooms have access to a large terrace from where you can enjoy unparalleled views. In the basement, a large closed garage with capacity for two cars and additional space for storage. The property is equipped with security grills, fitted wardrobes and air conditioning. In addition, the community offers a swimming pool, green areas and a barbecue area, ideal for enjoying the surroundings.