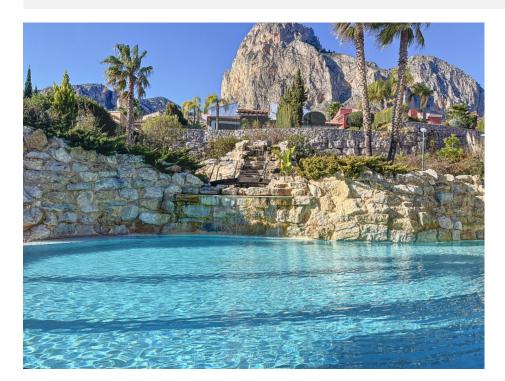

## **BESKRIVNING**

Magnificent semidetached villa with sea views located in a beautiful and quiet urbanization belonging to Polop de la Marina. The property has a constructed area of about 205 meters, in addition to about 270 meters belonging to the plot. The house is distributed over 3 floors. The ground floor consists of an entrance hall, a spacious and bright living room with fireplace, this has direct access to a covered terrace, in addition to the entire outdoor area. On the same floor there is a large fully furnished and equipped kitchen, as well as 2 bedrooms and 1 full bathroom. On the upper floor there is a magnificent suite with a private bathroom, from which we can access a large terrace, from which we can enjoy wide panoramic views. The basement floor has a spacious garage, thanks to its 83 meters this space will allow us to house a large number of belongings, as well as 3 vehicles. Its magnificent location and equipment will allow us to enjoy the sunniest days without losing any detail. The equipment of the house is very extensive, it has travertine marble floors, fireplace, double glazed windows, security grills, electric blinds in living room and terrace, air conditioning, central heating through radiators, fitted wardrobes, automatic irrigation system, water softener, electric garage door, among others. The communal area offers us a unique atmosphere, in it we can find beautiful gardens, as well as a magnificent swimming pool with waterfall surrounded by a very beautiful and wellkept garden area.