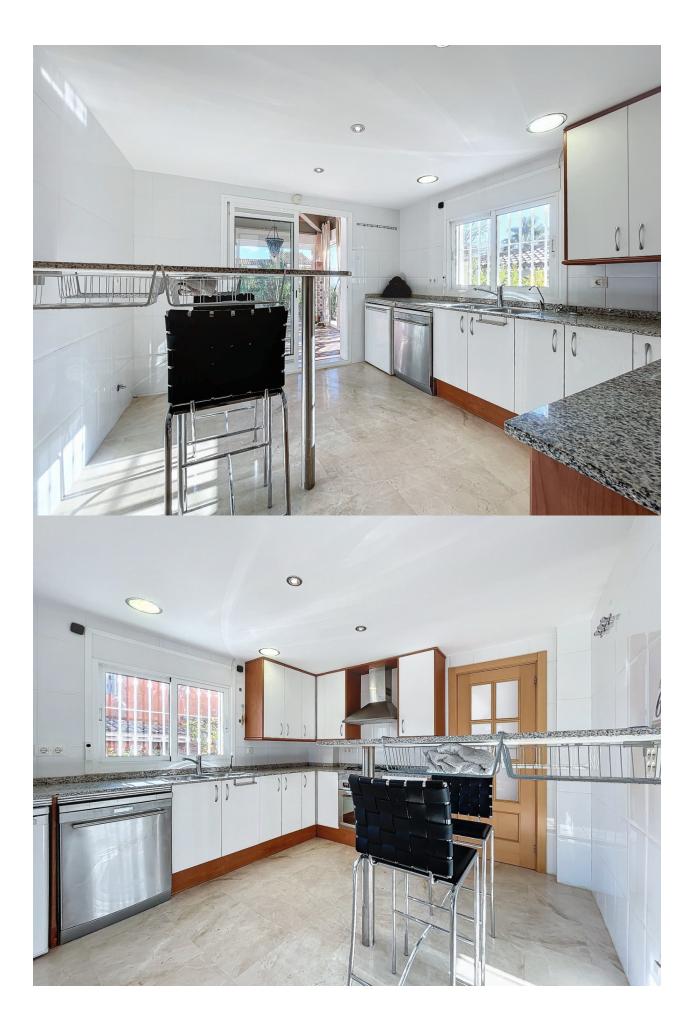

## **BESKRIVNING**

Magnificent semidetached villa with sea views located in a beautiful and quiet urbanization belonging to Polop de la Marina. The property has a constructed area of about 205 meters, in addition to about 270 meters belonging to the plot. The house is distributed over 3 floors. The ground floor consists of an entrance hall, a spacious and bright living room with fireplace, this has direct access to a covered terrace, in addition to the entire outdoor area. On the same floor there is a large fully furnished and equipped kitchen, as well as 2 bedrooms and 1 full bathroom. On the upper floor there is a magnificent suite with a private bathroom, from which we can access a large terrace, from which we can enjoy wide panoramic views. The basement floor has a spacious garage, thanks to its 83 meters this space will allow us to house a large number of belongings, as well as 3 vehicles. Its magnificent location and equipment will allow us to enjoy the sunniest days without losing any detail. The equipment of the house is very extensive, it has travertine marble floors, fireplace, double glazed windows, security grills, electric blinds in living room and terrace, air conditioning, central heating through radiators, fitted wardrobes, automatic irrigation system, water softener, electric garage door, among others. The communal area offers us a unique atmosphere, in it we can find beautiful gardens, as well as a magnificent swimming pool with waterfall surrounded by a very beautiful and wellkept garden area.