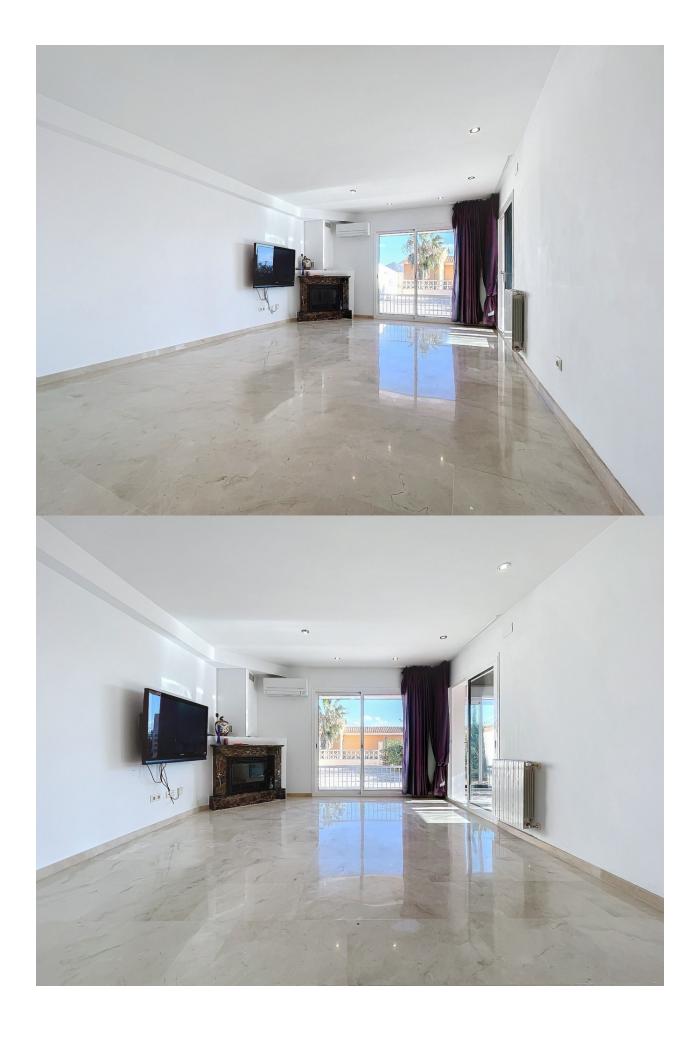

## **BESKRIVNING**

Magnificent semidetached villa with sea views located in a beautiful and quiet urbanization belonging to Polop de la Marina. The property has a constructed area of about 205 meters, in addition to about 270 meters belonging to the plot. The house is distributed over 3 floors. The ground floor consists of an entrance hall, a spacious and bright living room with fireplace, this has direct access to a covered terrace, in addition to the entire outdoor area. On the same floor there is a large fully furnished and equipped kitchen, as well as 2 bedrooms and 1 full bathroom. On the upper floor there is a magnificent suite with a private bathroom, from which we can access a large terrace, from which we can enjoy wide panoramic views. The basement floor has a spacious garage, thanks to its 83 meters this space will allow us to house a large number of belongings, as well as 3 vehicles. Its magnificent location and equipment will allow us to enjoy the sunniest days without losing any detail. The equipment of the house is very extensive, it has travertine marble floors, fireplace, double glazed windows, security grills, electric blinds in living room and terrace, air conditioning, central heating through radiators, fitted wardrobes, automatic irrigation system, water softener, electric garage door, among others. The communal area offers us a unique atmosphere, in it we can find beautiful gardens, as well as a magnificent swimming pool with waterfall surrounded by a very beautiful and wellkept garden area.