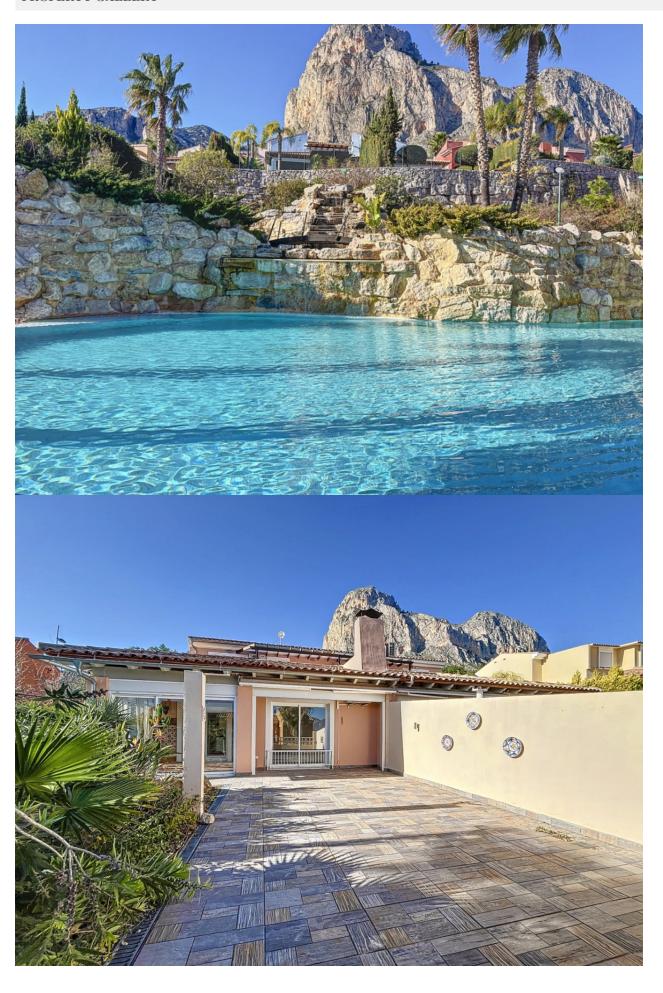

## **BESKRIVNING**

Magnificent semidetached villa with sea views located in a beautiful and quiet urbanization belonging to Polop de la Marina. The property has a constructed area of about 205 meters, in addition to about 270 meters belonging to the plot. The house is distributed over 3 floors. The ground floor consists of an entrance hall, a spacious and bright living room with fireplace, this has direct access to a covered terrace, in addition to the entire outdoor area. On the same floor there is a large fully furnished and equipped kitchen, as well as 2 bedrooms and 1 full bathroom. On the upper floor there is a magnificent suite with a private bathroom, from which we can access a large terrace, from which we can enjoy wide panoramic views. The basement floor has a spacious garage, thanks to its 83 meters this space will allow us to house a large number of belongings, as well as 3 vehicles. Its magnificent location and equipment will allow us to enjoy the sunniest days without losing any detail. The equipment of the house is very extensive, it has travertine marble floors, fireplace, double glazed windows, security grills, electric blinds in living room and terrace, air conditioning, central heating through radiators, fitted wardrobes, automatic irrigation system, water softener, electric garage door, among others. The communal area offers us a unique atmosphere, in it we can find beautiful gardens, as well as a magnificent swimming pool with waterfall surrounded by a very beautiful and wellkept garden area.