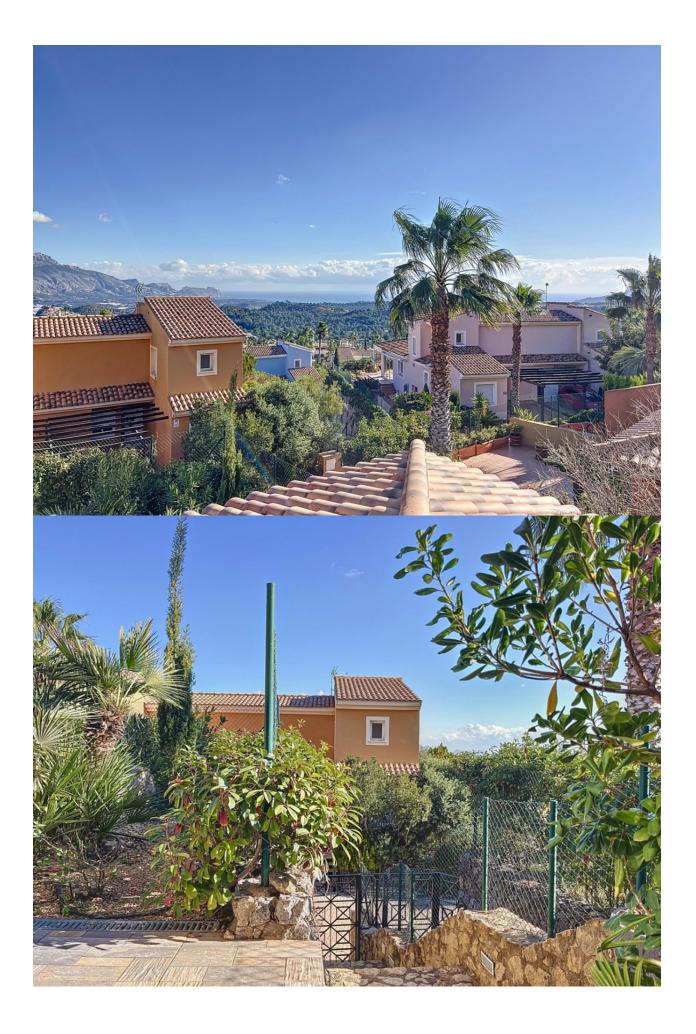

## **BESKRIVNING**

Magnificent semidetached villa with sea views located in a beautiful and quiet urbanization belonging to Polop de la Marina. The property has a constructed area of about 205 meters, in addition to about 270 meters belonging to the plot. The house is distributed over 3 floors. The ground floor consists of an entrance hall, a spacious and bright living room with fireplace, this has direct access to a covered terrace, in addition to the entire outdoor area. On the same floor there is a large fully furnished and equipped kitchen, as well as 2 bedrooms and 1 full bathroom. On the upper floor there is a magnificent suite with a private bathroom, from which we can access a large terrace, from which we can enjoy wide panoramic views. The basement floor has a spacious garage, thanks to its 83 meters this space will allow us to house a large number of belongings, as well as 3 vehicles. Its magnificent location and equipment will allow us to enjoy the sunniest days without losing any detail. The equipment of the house is very extensive, it has travertine marble floors, fireplace, double glazed windows, security grills, electric blinds in living room and terrace, air conditioning, central heating through radiators, fitted wardrobes, automatic irrigation system, water softener, electric garage door, among others. The communal area offers us a unique atmosphere, in it we can find beautiful gardens, as well as a magnificent swimming pool with waterfall surrounded by a very beautiful and wellkept garden area.