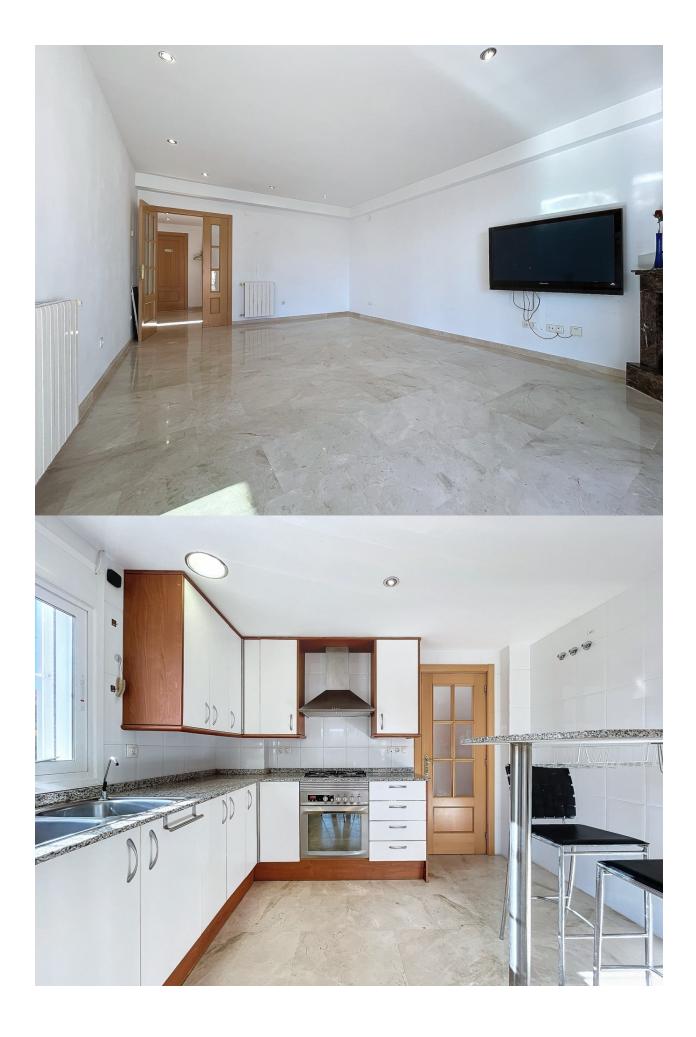

## **BESKRIVNING**

Magnificent semidetached villa with sea views located in a beautiful and quiet urbanization belonging to Polop de la Marina. The property has a constructed area of about 205 meters, in addition to about 270 meters belonging to the plot. The house is distributed over 3 floors. The ground floor consists of an entrance hall, a spacious and bright living room with fireplace, this has direct access to a covered terrace, in addition to the entire outdoor area. On the same floor there is a large fully furnished and equipped kitchen, as well as 2 bedrooms and 1 full bathroom. On the upper floor there is a magnificent suite with a private bathroom, from which we can access a large terrace, from which we can enjoy wide panoramic views. The basement floor has a spacious garage, thanks to its 83 meters this space will allow us to house a large number of belongings, as well as 3 vehicles. Its magnificent location and equipment will allow us to enjoy the sunniest days without losing any detail. The equipment of the house is very extensive, it has travertine marble floors, fireplace, double glazed windows, security grills, electric blinds in living room and terrace, air conditioning, central heating through radiators, fitted wardrobes, automatic irrigation system, water softener, electric garage door, among others. The communal area offers us a unique atmosphere, in it we can find beautiful gardens, as well as a magnificent swimming pool with waterfall surrounded by a very beautiful and wellkept garden area.