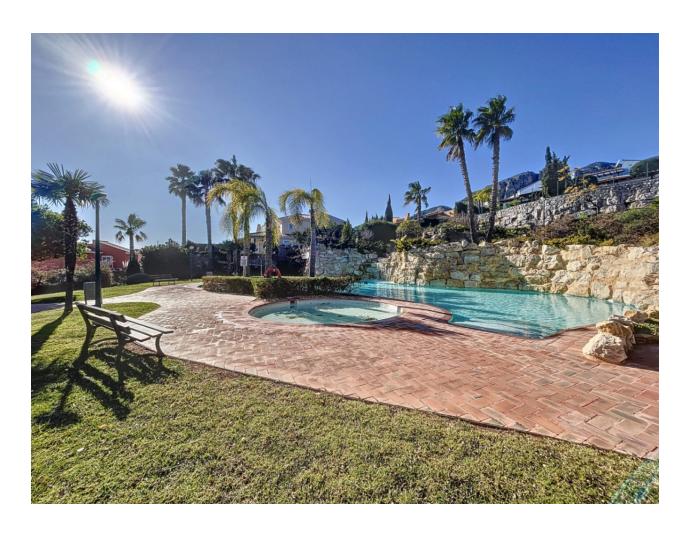

## **BESKRIVNING**

Magnificent semidetached villa with sea views located in a beautiful and quiet urbanization belonging to Polop de la Marina. The property has a constructed area of about 205 meters, in addition to about 270 meters belonging to the plot. The house is distributed over 3 floors. The ground floor consists of an entrance hall, a spacious and bright living room with fireplace, this has direct access to a covered terrace, in addition to the entire outdoor area. On the same floor there is a large fully furnished and equipped kitchen, as well as 2 bedrooms and 1 full bathroom. On the upper floor there is a magnificent suite with a private bathroom, from which we can access a large terrace, from which we can enjoy wide panoramic views. The basement floor has a spacious garage, thanks to its 83 meters this space will allow us to house a large number of belongings, as well as 3 vehicles. Its magnificent location and equipment will allow us to enjoy the sunniest days without losing any detail. The equipment of the house is very extensive, it has travertine marble floors, fireplace, double glazed windows, security grills, electric blinds in living room and terrace, air conditioning, central heating through radiators, fitted wardrobes, automatic irrigation system, water softener, electric garage door, among others. The communal area offers us a unique atmosphere, in it we can find beautiful gardens, as well as a magnificent swimming pool with waterfall surrounded by a very beautiful and wellkept garden area.