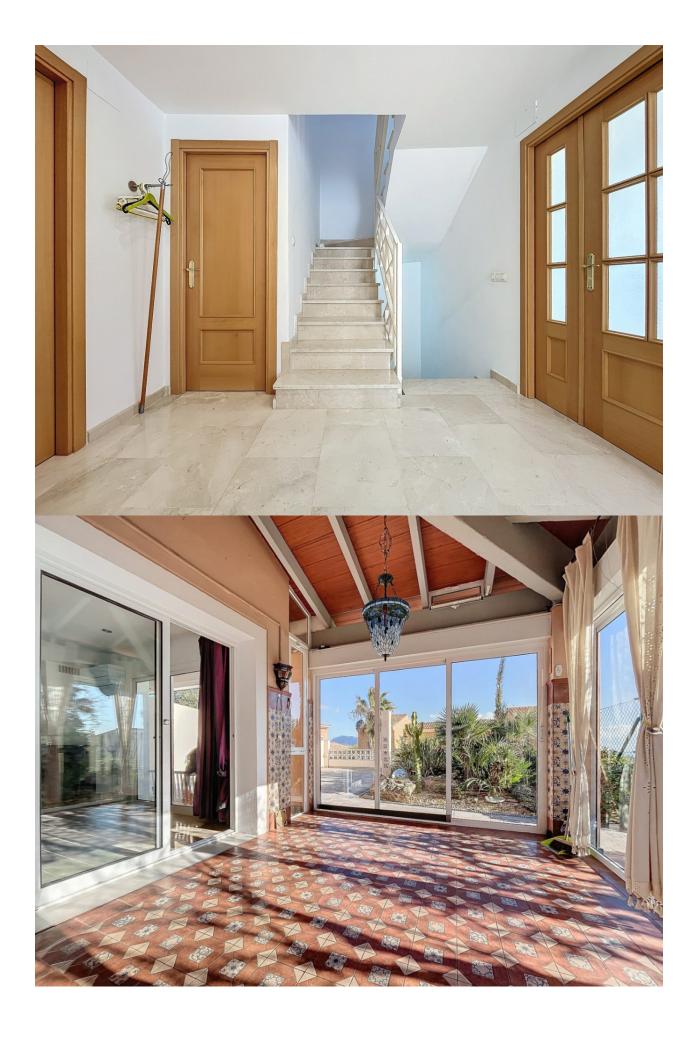

## **BESKRIVNING**

Magnificent semidetached villa with sea views located in a beautiful and quiet urbanization belonging to Polop de la Marina. The property has a constructed area of about 205 meters, in addition to about 270 meters belonging to the plot. The house is distributed over 3 floors. The ground floor consists of an entrance hall, a spacious and bright living room with fireplace, this has direct access to a covered terrace, in addition to the entire outdoor area. On the same floor there is a large fully furnished and equipped kitchen, as well as 2 bedrooms and 1 full bathroom. On the upper floor there is a magnificent suite with a private bathroom, from which we can access a large terrace, from which we can enjoy wide panoramic views. The basement floor has a spacious garage, thanks to its 83 meters this space will allow us to house a large number of belongings, as well as 3 vehicles. Its magnificent location and equipment will allow us to enjoy the sunniest days without losing any detail. The equipment of the house is very extensive, it has travertine marble floors, fireplace, double glazed windows, security grills, electric blinds in living room and terrace, air conditioning, central heating through radiators, fitted wardrobes, automatic irrigation system, water softener, electric garage door, among others. The communal area offers us a unique atmosphere, in it we can find beautiful gardens, as well as a magnificent swimming pool with waterfall surrounded by a very beautiful and wellkept garden area.