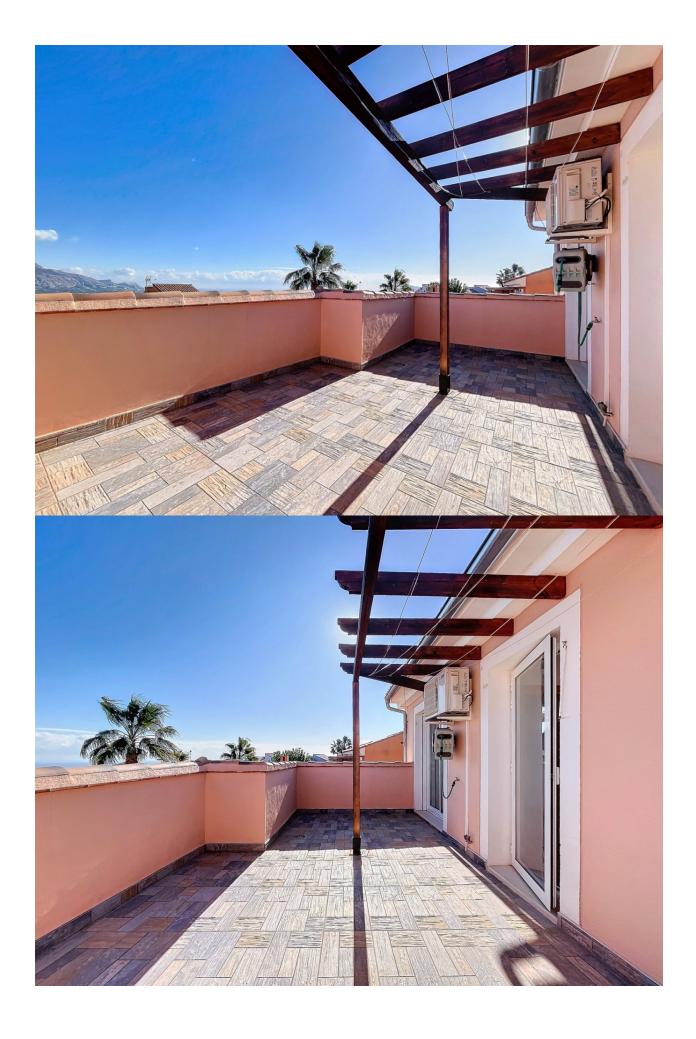

## **BESKRIVNING**

Magnificent semidetached villa with sea views located in a beautiful and quiet urbanization belonging to Polop de la Marina. The property has a constructed area of about 205 meters, in addition to about 270 meters belonging to the plot. The house is distributed over 3 floors. The ground floor consists of an entrance hall, a spacious and bright living room with fireplace, this has direct access to a covered terrace, in addition to the entire outdoor area. On the same floor there is a large fully furnished and equipped kitchen, as well as 2 bedrooms and 1 full bathroom. On the upper floor there is a magnificent suite with a private bathroom, from which we can access a large terrace, from which we can enjoy wide panoramic views. The basement floor has a spacious garage, thanks to its 83 meters this space will allow us to house a large number of belongings, as well as 3 vehicles. Its magnificent location and equipment will allow us to enjoy the sunniest days without losing any detail. The equipment of the house is very extensive, it has travertine marble floors, fireplace, double glazed windows, security grills, electric blinds in living room and terrace, air conditioning, central heating through radiators, fitted wardrobes, automatic irrigation system, water softener, electric garage door, among others. The communal area offers us a unique atmosphere, in it we can find beautiful gardens, as well as a magnificent swimming pool with waterfall surrounded by a very beautiful and wellkept garden area.