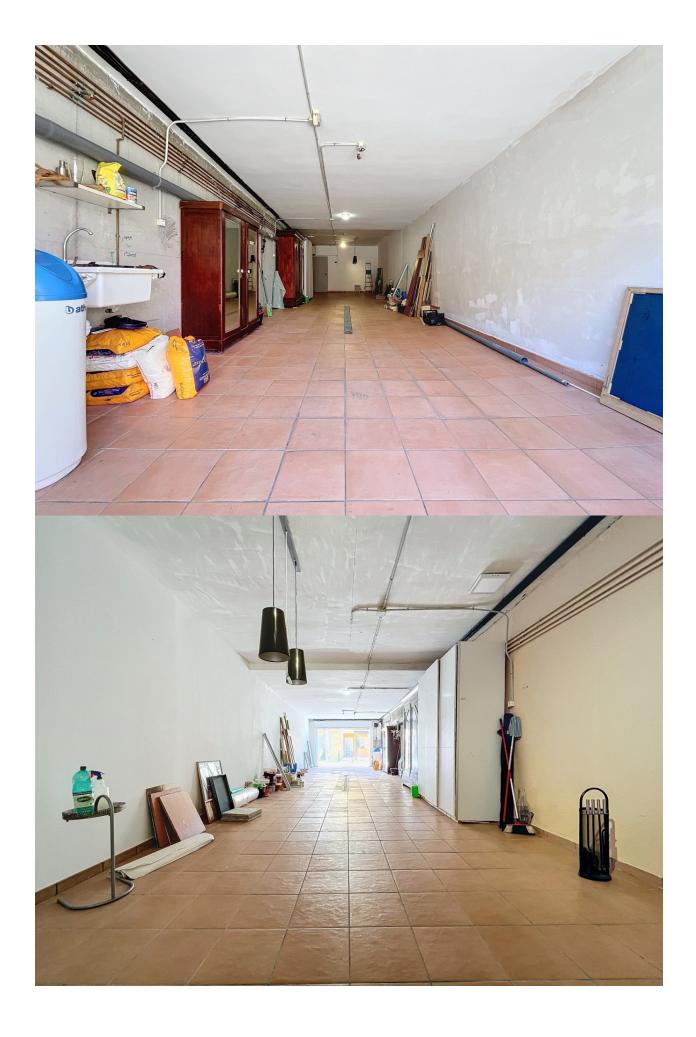

## **BESKRIVNING**

Magnificent semidetached villa with sea views located in a beautiful and quiet urbanization belonging to Polop de la Marina. The property has a constructed area of about 205 meters, in addition to about 270 meters belonging to the plot. The house is distributed over 3 floors. The ground floor consists of an entrance hall, a spacious and bright living room with fireplace, this has direct access to a covered terrace, in addition to the entire outdoor area. On the same floor there is a large fully furnished and equipped kitchen, as well as 2 bedrooms and 1 full bathroom. On the upper floor there is a magnificent suite with a private bathroom, from which we can access a large terrace, from which we can enjoy wide panoramic views. The basement floor has a spacious garage, thanks to its 83 meters this space will allow us to house a large number of belongings, as well as 3 vehicles. Its magnificent location and equipment will allow us to enjoy the sunniest days without losing any detail. The equipment of the house is very extensive, it has travertine marble floors, fireplace, double glazed windows, security grills, electric blinds in living room and terrace, air conditioning, central heating through radiators, fitted wardrobes, automatic irrigation system, water softener, electric garage door, among others. The communal area offers us a unique atmosphere, in it we can find beautiful gardens, as well as a magnificent swimming pool with waterfall surrounded by a very beautiful and wellkept garden area.