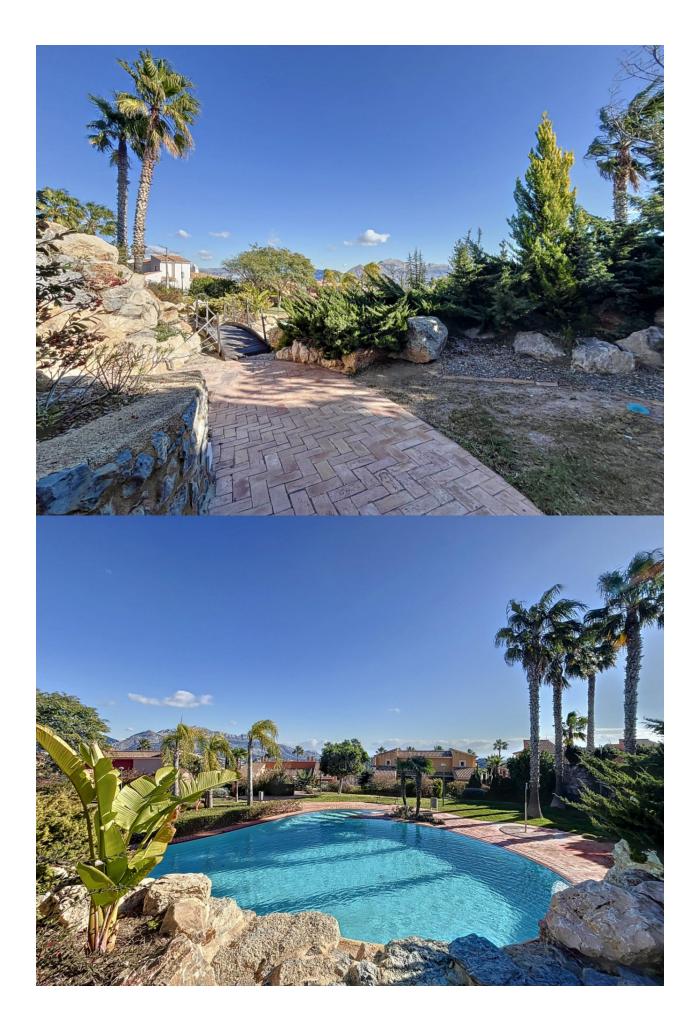

## **BESKRIVNING**

Magnificent semidetached villa with sea views located in a beautiful and quiet urbanization belonging to Polop de la Marina. The property has a constructed area of about 205 meters, in addition to about 270 meters belonging to the plot. The house is distributed over 3 floors. The ground floor consists of an entrance hall, a spacious and bright living room with fireplace, this has direct access to a covered terrace, in addition to the entire outdoor area. On the same floor there is a large fully furnished and equipped kitchen, as well as 2 bedrooms and 1 full bathroom. On the upper floor there is a magnificent suite with a private bathroom, from which we can access a large terrace, from which we can enjoy wide panoramic views. The basement floor has a spacious garage, thanks to its 83 meters this space will allow us to house a large number of belongings, as well as 3 vehicles. Its magnificent location and equipment will allow us to enjoy the sunniest days without losing any detail. The equipment of the house is very extensive, it has travertine marble floors, fireplace, double glazed windows, security grills, electric blinds in living room and terrace, air conditioning, central heating through radiators, fitted wardrobes, automatic irrigation system, water softener, electric garage door, among others. The communal area offers us a unique atmosphere, in it we can find beautiful gardens, as well as a magnificent swimming pool with waterfall surrounded by a very beautiful and wellkept garden area.