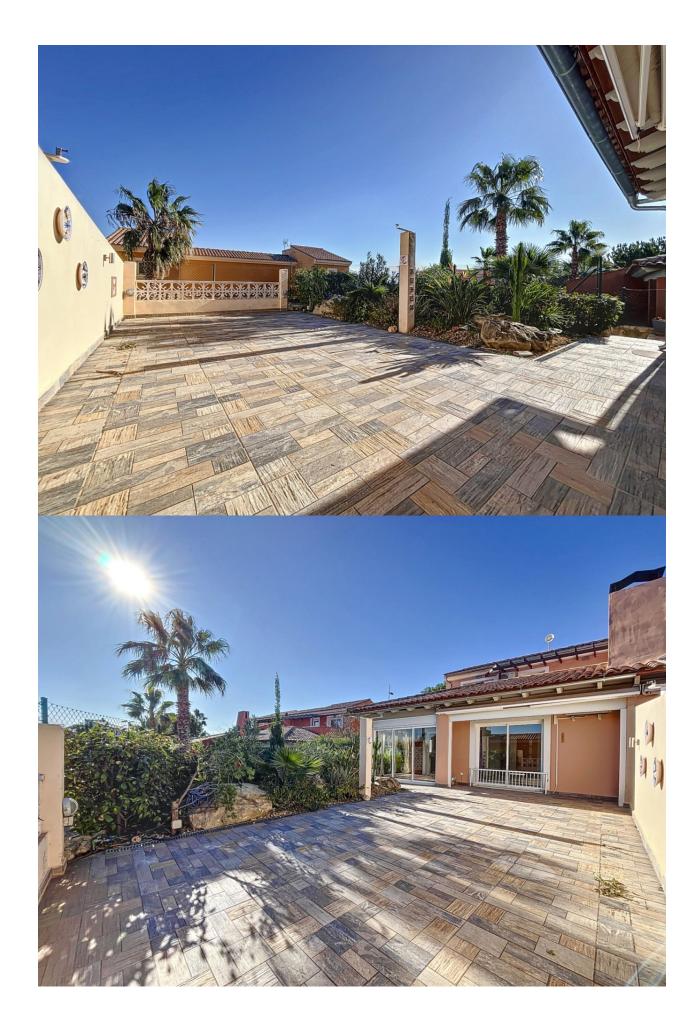

## **BESKRIVNING**

Magnificent semidetached villa with sea views located in a beautiful and quiet urbanization belonging to Polop de la Marina. The property has a constructed area of about 205 meters, in addition to about 270 meters belonging to the plot. The house is distributed over 3 floors. The ground floor consists of an entrance hall, a spacious and bright living room with fireplace, this has direct access to a covered terrace, in addition to the entire outdoor area. On the same floor there is a large fully furnished and equipped kitchen, as well as 2 bedrooms and 1 full bathroom. On the upper floor there is a magnificent suite with a private bathroom, from which we can access a large terrace, from which we can enjoy wide panoramic views. The basement floor has a spacious garage, thanks to its 83 meters this space will allow us to house a large number of belongings, as well as 3 vehicles. Its magnificent location and equipment will allow us to enjoy the sunniest days without losing any detail. The equipment of the house is very extensive, it has travertine marble floors, fireplace, double glazed windows, security grills, electric blinds in living room and terrace, air conditioning, central heating through radiators, fitted wardrobes, automatic irrigation system, water softener, electric garage door, among others. The communal area offers us a unique atmosphere, in it we can find beautiful gardens, as well as a magnificent swimming pool with waterfall surrounded by a very beautiful and wellkept garden area.