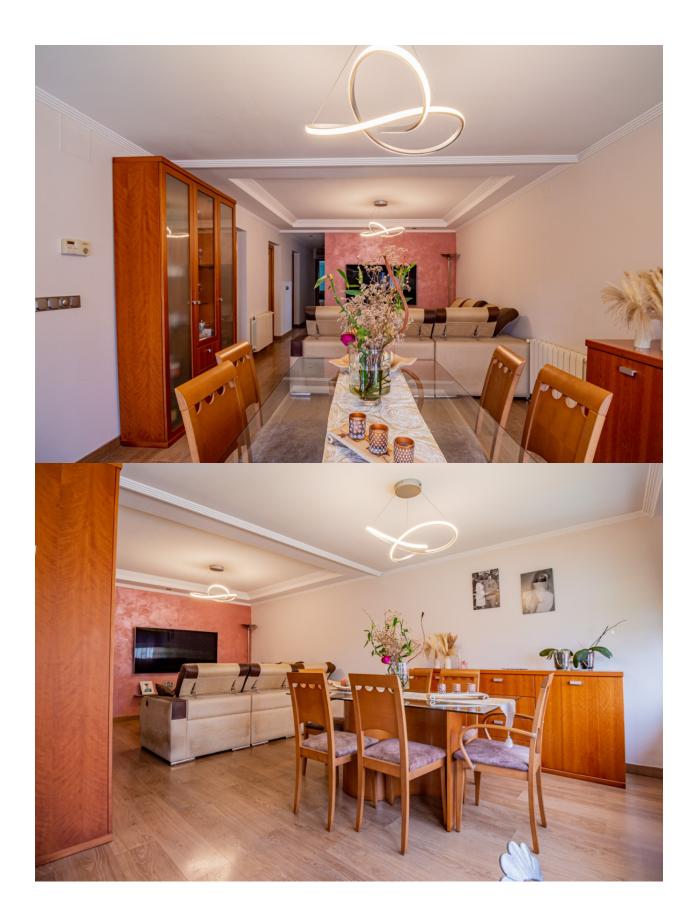

## BESKRIVNING

Semidetached chalet with swimming pool and spacious outdoor areas in a development near Alfaz del Pi. Situated in a quiet development just 5 minutes by car from the center of Alfaz del Pi, this semidetached chalet offers comfort, functionality, and wellutilized spaces. The property is set on a plot of 494 m<sup>2</sup> and has a built area of 142 m<sup>2</sup>. The home is distributed over a single floor and features an entrance hall, a spacious livingdining room, an independent kitchen, three bedrooms with fitted wardrobes, and two full bathrooms, one of which is ensuite with a dressing room. Outside, the property offers multiple spaces to enjoy all year round: shaded parking area, chillout area next to the pool with an external toilet, barbecue, laundry room, and a cozy enclosed space with a fireplace, ideal for winter. Additionally, it includes a large garage, useful for both parking and storage, which also houses the water tank. Equipped with air conditioning, central heating, ceiling fans, doubleglazed windows, security grills, sliding access door, and private pool, this property is ideal for those seeking a comfortable residential environment that is wellconnected, with all the necessary amenities for yearround living.