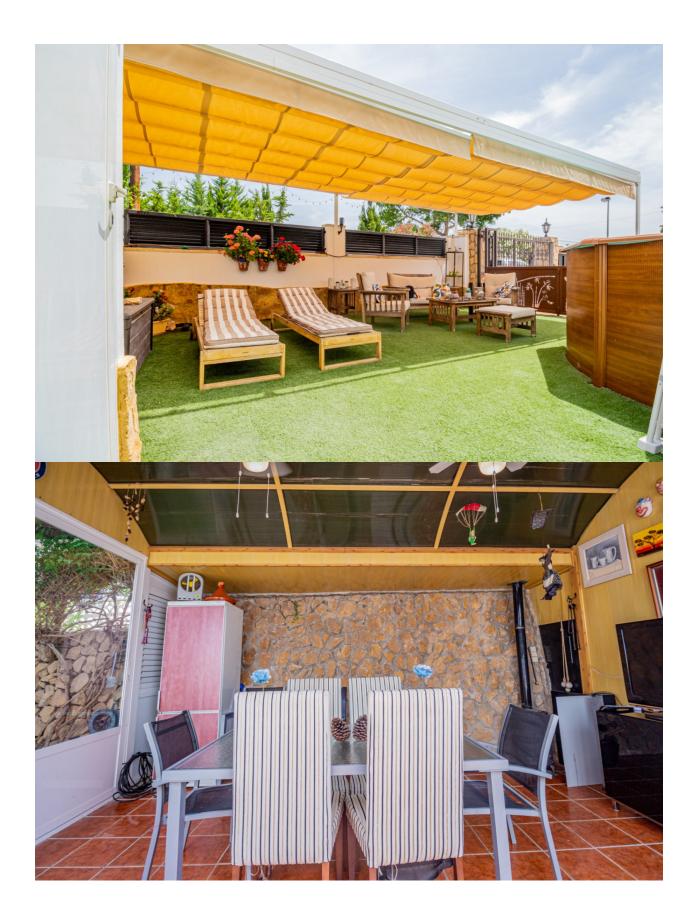

## BESKRIVNING

Semidetached chalet with swimming pool and spacious outdoor areas in a development near Alfaz del Pi. Situated in a quiet development just 5 minutes by car from the center of Alfaz del Pi, this semidetached chalet offers comfort, functionality, and wellutilized spaces. The property is set on a plot of 494 m<sup>2</sup> and has a built area of 142 m<sup>2</sup>. The home is distributed over a single floor and features an entrance hall, a spacious livingdining room, an independent kitchen, three bedrooms with fitted wardrobes, and two full bathrooms, one of which is ensuite with a dressing room. Outside, the property offers multiple spaces to enjoy all year round: shaded parking area, chillout area next to the pool with an external toilet, barbecue, laundry room, and a cozy enclosed space with a fireplace, ideal for winter. Additionally, it includes a large garage, useful for both parking and storage, which also houses the water tank. Equipped with air conditioning, central heating, ceiling fans, doubleglazed windows, security grills, sliding access door, and private pool, this property is ideal for those seeking a comfortable residential environment that is wellconnected, with all the necessary amenities for yearround living.