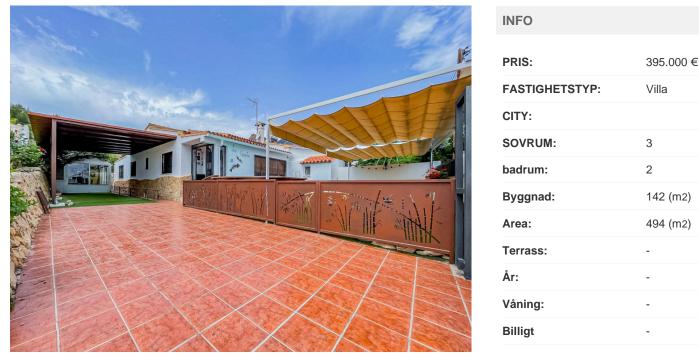

## BESKRIVNING

Semidetached chalet with swimming pool and spacious outdoor areas in a development near Alfaz del Pi. Situated in a quiet development just 5 minutes by car from the center of Alfaz del Pi, this semidetached chalet offers comfort, functionality, and wellutilized spaces. The property is set on a plot of 494 m<sup>2</sup> and has a built area of 142 m<sup>2</sup>. The home is distributed over a single floor and features an entrance hall, a spacious livingdining room, an independent kitchen, three bedrooms with fitted wardrobes, and two full bathrooms, one of which is ensuite with a dressing room. Outside, the property offers multiple spaces to enjoy all year round: shaded parking area, chillout area next to the pool with an external toilet, barbecue, laundry room, and a cozy enclosed space with a fireplace, ideal for winter. Additionally, it includes a large garage, useful for both parking and storage, which also houses the water tank. Equipped with air conditioning, central heating, ceiling fans, doubleglazed windows, security grills, sliding access door, and private pool, this property is ideal for those seeking a comfortable residential environment that is wellconnected, with all the necessary amenities for yearround living.