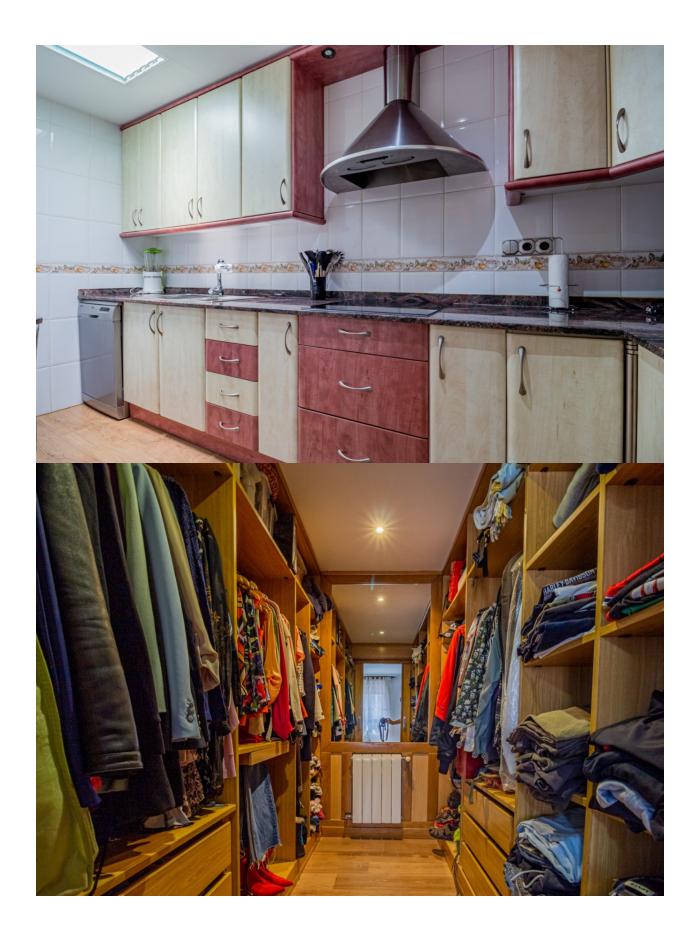

## BESKRIVNING

Semidetached chalet with swimming pool and spacious outdoor areas in a development near Alfaz del Pi. Situated in a quiet development just 5 minutes by car from the center of Alfaz del Pi, this semidetached chalet offers comfort, functionality, and wellutilized spaces. The property is set on a plot of 494 m<sup>2</sup> and has a built area of 142 m<sup>2</sup>. The home is distributed over a single floor and features an entrance hall, a spacious livingdining room, an independent kitchen, three bedrooms with fitted wardrobes, and two full bathrooms, one of which is ensuite with a dressing room. Outside, the property offers multiple spaces to enjoy all year round: shaded parking area, chillout area next to the pool with an external toilet, barbecue, laundry room, and a cozy enclosed space with a fireplace, ideal for winter. Additionally, it includes a large garage, useful for both parking and storage, which also houses the water tank. Equipped with air conditioning, central heating, ceiling fans, doubleglazed windows, security grills, sliding access door, and private pool, this property is ideal for those seeking a comfortable residential environment that is wellconnected, with all the necessary amenities for yearround living.