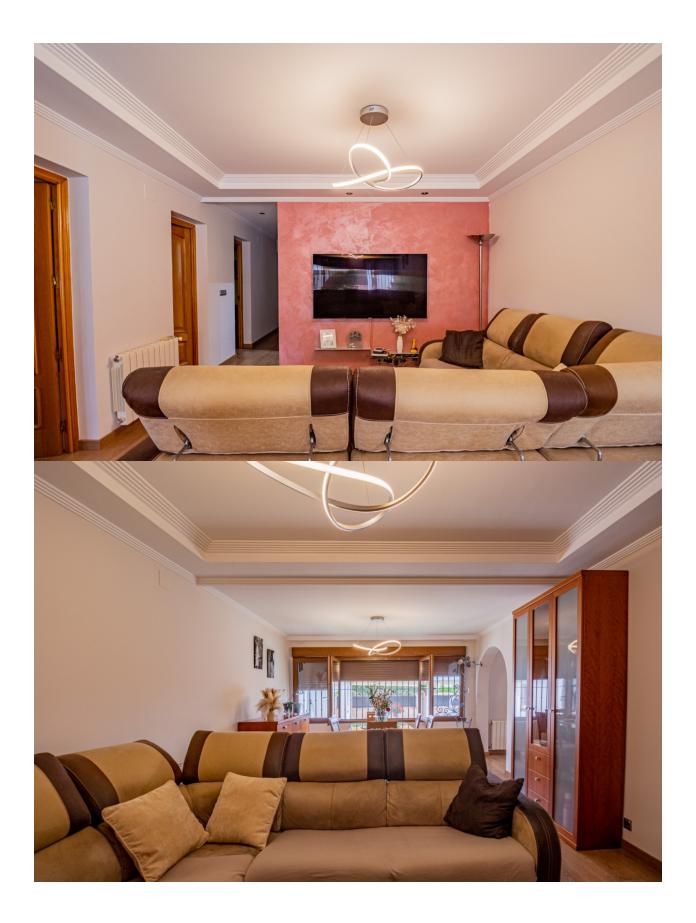

## BESKRIVNING

Semidetached chalet with swimming pool and spacious outdoor areas in a development near Alfaz del Pi. Situated in a quiet development just 5 minutes by car from the center of Alfaz del Pi, this semidetached chalet offers comfort, functionality, and wellutilized spaces. The property is set on a plot of 494 m<sup>2</sup> and has a built area of 142 m<sup>2</sup>. The home is distributed over a single floor and features an entrance hall, a spacious livingdining room, an independent kitchen, three bedrooms with fitted wardrobes, and two full bathrooms, one of which is ensuite with a dressing room. Outside, the property offers multiple spaces to enjoy all year round: shaded parking area, chillout area next to the pool with an external toilet, barbecue, laundry room, and a cozy enclosed space with a fireplace, ideal for winter. Additionally, it includes a large garage, useful for both parking and storage, which also houses the water tank. Equipped with air conditioning, central heating, ceiling fans, doubleglazed windows, security grills, sliding access door, and private pool, this property is ideal for those seeking a comfortable residential environment that is wellconnected, with all the necessary amenities for yearround living.