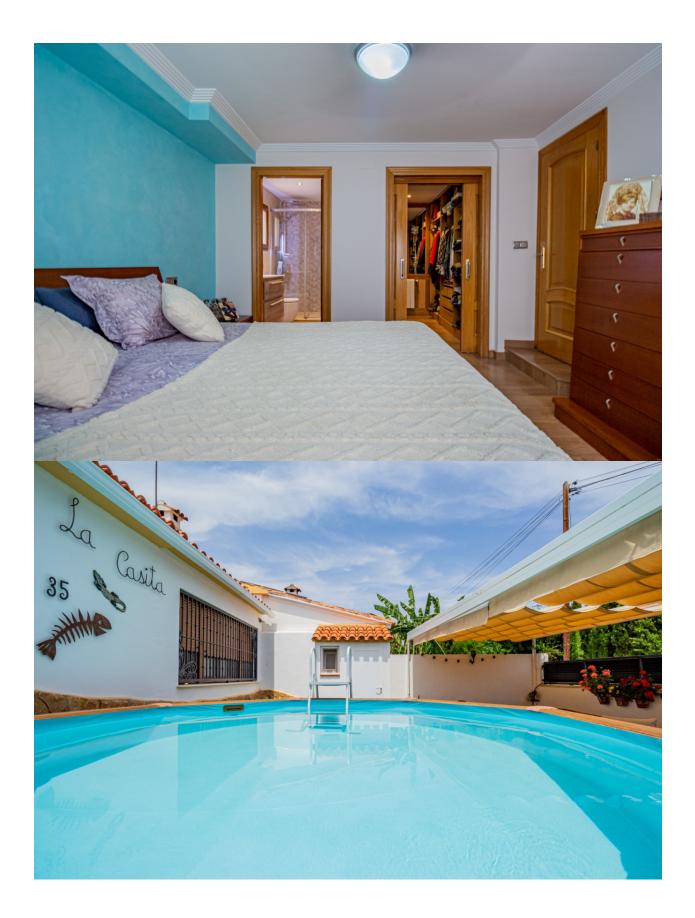

## BESKRIVNING

Semidetached chalet with swimming pool and spacious outdoor areas in a development near Alfaz del Pi. Situated in a quiet development just 5 minutes by car from the center of Alfaz del Pi, this semidetached chalet offers comfort, functionality, and wellutilized spaces. The property is set on a plot of 494 m<sup>2</sup> and has a built area of 142 m<sup>2</sup>. The home is distributed over a single floor and features an entrance hall, a spacious livingdining room, an independent kitchen, three bedrooms with fitted wardrobes, and two full bathrooms, one of which is ensuite with a dressing room. Outside, the property offers multiple spaces to enjoy all year round: shaded parking area, chillout area next to the pool with an external toilet, barbecue, laundry room, and a cozy enclosed space with a fireplace, ideal for winter. Additionally, it includes a large garage, useful for both parking and storage, which also houses the water tank. Equipped with air conditioning, central heating, ceiling fans, doubleglazed windows, security grills, sliding access door, and private pool, this property is ideal for those seeking a comfortable residential environment that is wellconnected, with all the necessary amenities for yearround living.