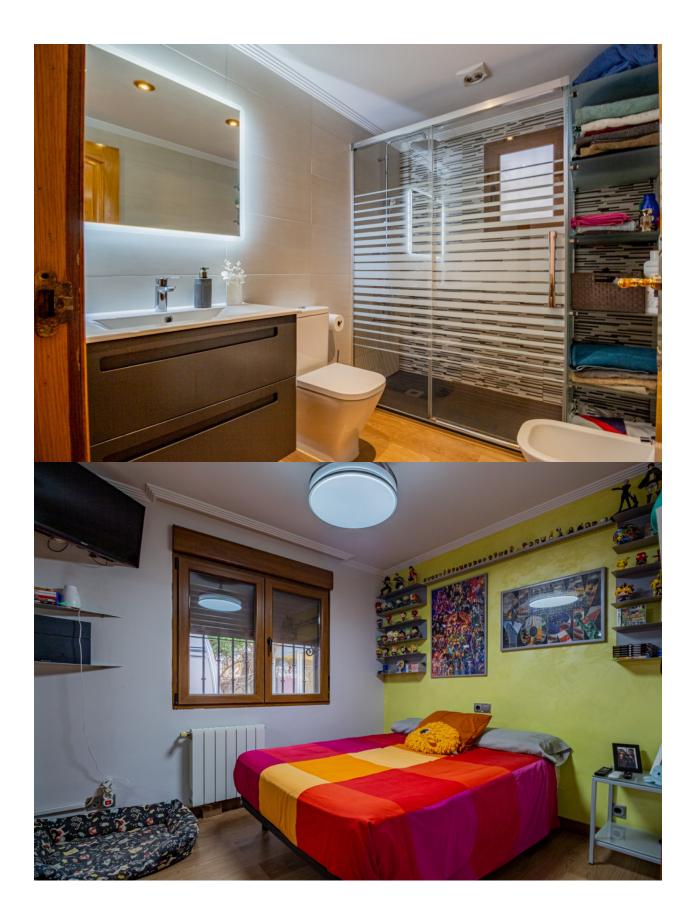

## BESKRIVNING

Semidetached chalet with swimming pool and spacious outdoor areas in a development near Alfaz del Pi. Situated in a quiet development just 5 minutes by car from the center of Alfaz del Pi, this semidetached chalet offers comfort, functionality, and wellutilized spaces. The property is set on a plot of 494 m<sup>2</sup> and has a built area of 142 m<sup>2</sup>. The home is distributed over a single floor and features an entrance hall, a spacious livingdining room, an independent kitchen, three bedrooms with fitted wardrobes, and two full bathrooms, one of which is ensuite with a dressing room. Outside, the property offers multiple spaces to enjoy all year round: shaded parking area, chillout area next to the pool with an external toilet, barbecue, laundry room, and a cozy enclosed space with a fireplace, ideal for winter. Additionally, it includes a large garage, useful for both parking and storage, which also houses the water tank. Equipped with air conditioning, central heating, ceiling fans, doubleglazed windows, security grills, sliding access door, and private pool, this property is ideal for those seeking a comfortable residential environment that is wellconnected, with all the necessary amenities for yearround living.