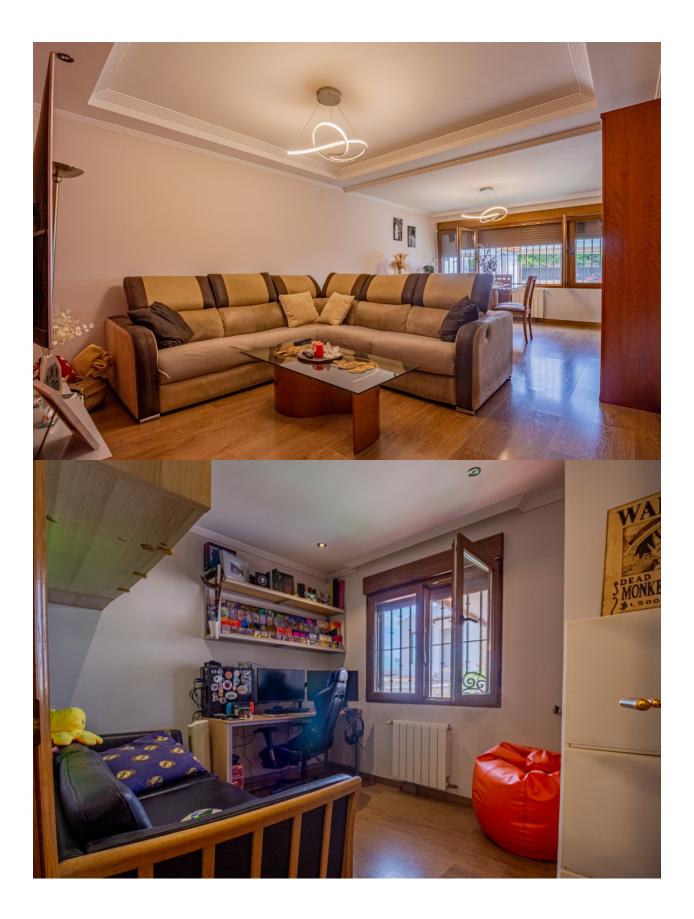

## BESKRIVNING

Semidetached chalet with swimming pool and spacious outdoor areas in a development near Alfaz del Pi. Situated in a quiet development just 5 minutes by car from the center of Alfaz del Pi, this semidetached chalet offers comfort, functionality, and wellutilized spaces. The property is set on a plot of 494 m<sup>2</sup> and has a built area of 142 m<sup>2</sup>. The home is distributed over a single floor and features an entrance hall, a spacious livingdining room, an independent kitchen, three bedrooms with fitted wardrobes, and two full bathrooms, one of which is ensuite with a dressing room. Outside, the property offers multiple spaces to enjoy all year round: shaded parking area, chillout area next to the pool with an external toilet, barbecue, laundry room, and a cozy enclosed space with a fireplace, ideal for winter. Additionally, it includes a large garage, useful for both parking and storage, which also houses the water tank. Equipped with air conditioning, central heating, ceiling fans, doubleglazed windows, security grills, sliding access door, and private pool, this property is ideal for those seeking a comfortable residential environment that is wellconnected, with all the necessary amenities for yearround living.