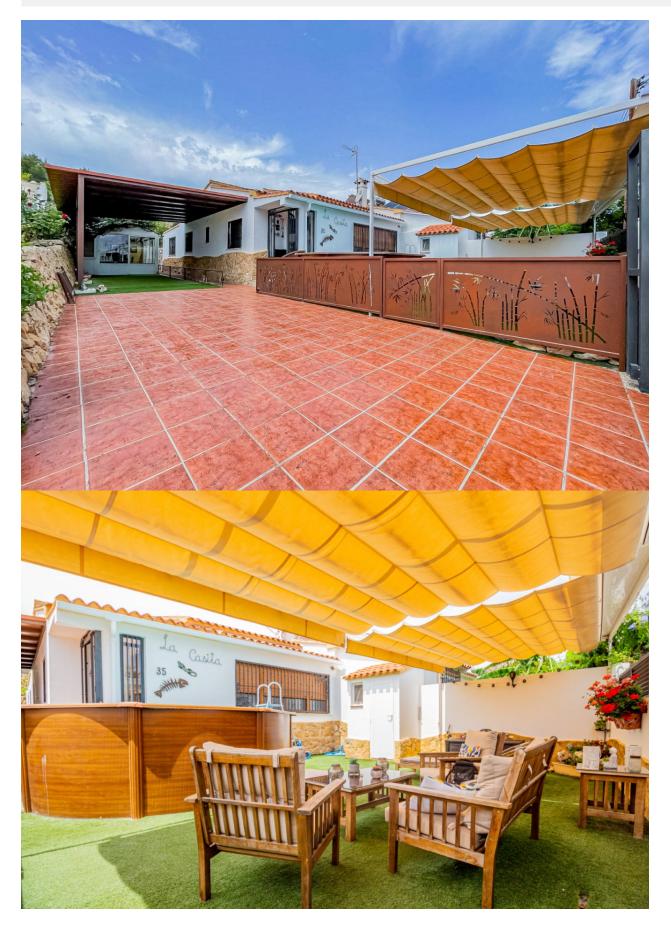

## BESKRIVNING

Semidetached chalet with swimming pool and spacious outdoor areas in a development near Alfaz del Pi. Situated in a quiet development just 5 minutes by car from the center of Alfaz del Pi, this semidetached chalet offers comfort, functionality, and wellutilized spaces. The property is set on a plot of 494 m<sup>2</sup> and has a built area of 142 m<sup>2</sup>. The home is distributed over a single floor and features an entrance hall, a spacious livingdining room, an independent kitchen, three bedrooms with fitted wardrobes, and two full bathrooms, one of which is ensuite with a dressing room. Outside, the property offers multiple spaces to enjoy all year round: shaded parking area, chillout area next to the pool with an external toilet, barbecue, laundry room, and a cozy enclosed space with a fireplace, ideal for winter. Additionally, it includes a large garage, useful for both parking and storage, which also houses the water tank. Equipped with air conditioning, central heating, ceiling fans, doubleglazed windows, security grills, sliding access door, and private pool, this property is ideal for those seeking a comfortable residential environment that is wellconnected, with all the necessary amenities for yearround living.