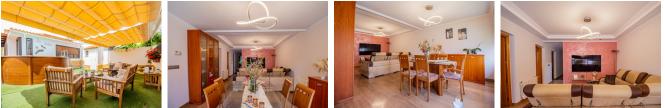

## BESKRIVNING

Semidetached chalet with swimming pool and spacious outdoor areas in a development near Alfaz del Pi. Situated in a quiet development just 5 minutes by car from the center of Alfaz del Pi, this semidetached chalet offers comfort, functionality, and wellutilized spaces. The property is set on a plot of 494 m<sup>2</sup> and has a built area of 142 m<sup>2</sup>. The home is distributed over a single floor and features an entrance hall, a spacious livingdining room, an independent kitchen, three bedrooms with fitted wardrobes, and two full bathrooms, one of which is ensuite with a dressing room. Outside, the property offers multiple spaces to enjoy all year round: shaded parking area, chillout area next to the pool with an external toilet, barbecue, laundry room, and a cozy enclosed space with a fireplace, ideal for winter. Additionally, it includes a large garage, useful for both parking and storage, which also houses the water tank. Equipped with air conditioning, central heating, ceiling fans, doubleglazed windows, security grills, sliding access door, and private pool, this property is ideal for those seeking a comfortable residential environment that is wellconnected, with all the necessary amenities for yearround living.