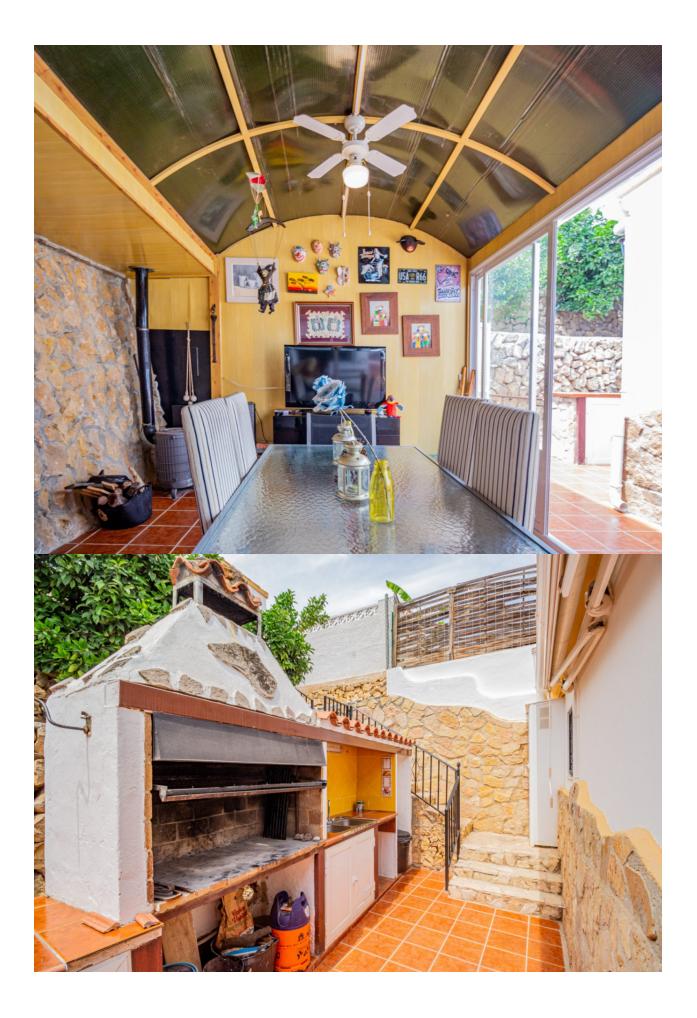

## BESKRIVNING

Semidetached chalet with swimming pool and spacious outdoor areas in a development near Alfaz del Pi. Situated in a quiet development just 5 minutes by car from the center of Alfaz del Pi, this semidetached chalet offers comfort, functionality, and wellutilized spaces. The property is set on a plot of 494 m<sup>2</sup> and has a built area of 142 m<sup>2</sup>. The home is distributed over a single floor and features an entrance hall, a spacious livingdining room, an independent kitchen, three bedrooms with fitted wardrobes, and two full bathrooms, one of which is ensuite with a dressing room. Outside, the property offers multiple spaces to enjoy all year round: shaded parking area, chillout area next to the pool with an external toilet, barbecue, laundry room, and a cozy enclosed space with a fireplace, ideal for winter. Additionally, it includes a large garage, useful for both parking and storage, which also houses the water tank. Equipped with air conditioning, central heating, ceiling fans, doubleglazed windows, security grills, sliding access door, and private pool, this property is ideal for those seeking a comfortable residential environment that is wellconnected, with all the necessary amenities for yearround living.