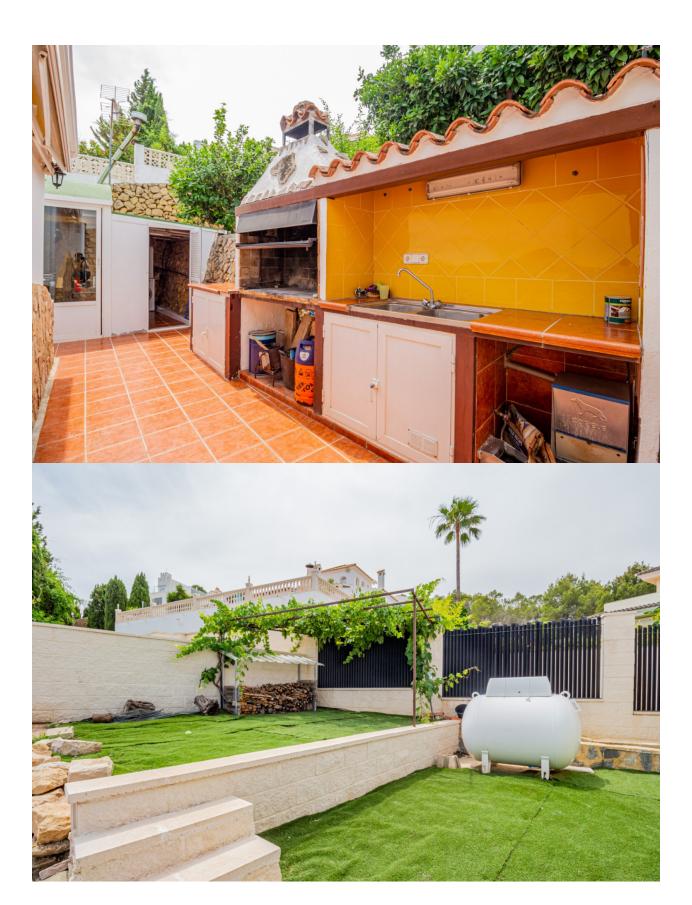

## BESKRIVNING

Semidetached chalet with swimming pool and spacious outdoor areas in a development near Alfaz del Pi. Situated in a quiet development just 5 minutes by car from the center of Alfaz del Pi, this semidetached chalet offers comfort, functionality, and wellutilized spaces. The property is set on a plot of 494 m<sup>2</sup> and has a built area of 142 m<sup>2</sup>. The home is distributed over a single floor and features an entrance hall, a spacious livingdining room, an independent kitchen, three bedrooms with fitted wardrobes, and two full bathrooms, one of which is ensuite with a dressing room. Outside, the property offers multiple spaces to enjoy all year round: shaded parking area, chillout area next to the pool with an external toilet, barbecue, laundry room, and a cozy enclosed space with a fireplace, ideal for winter. Additionally, it includes a large garage, useful for both parking and storage, which also houses the water tank. Equipped with air conditioning, central heating, ceiling fans, doubleglazed windows, security grills, sliding access door, and private pool, this property is ideal for those seeking a comfortable residential environment that is wellconnected, with all the necessary amenities for yearround living.