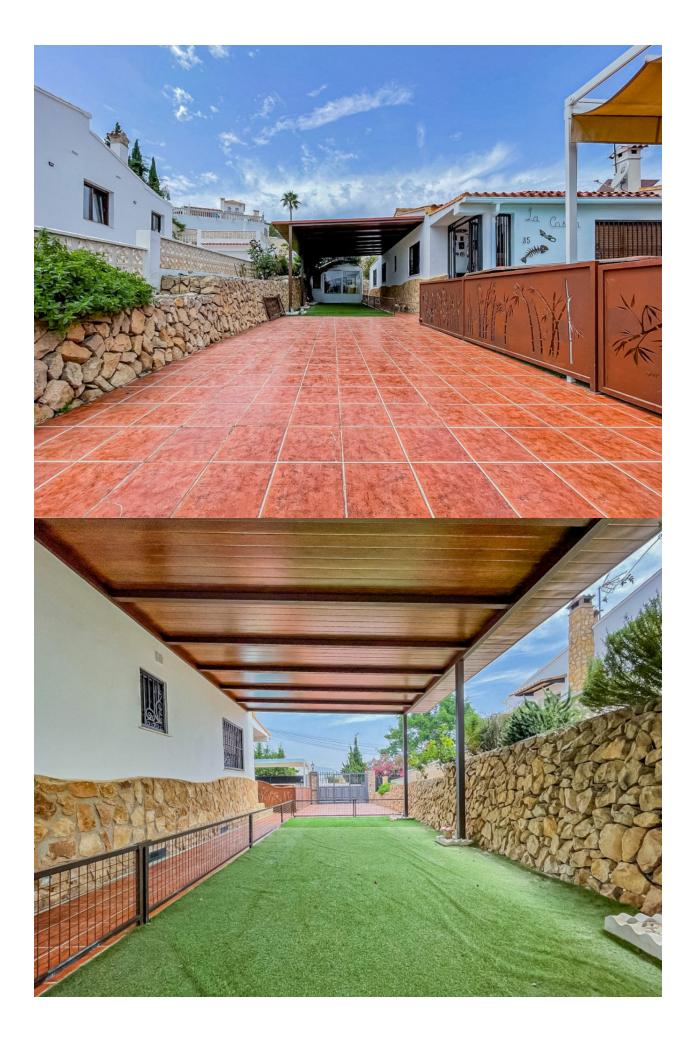

## BESKRIVNING

Semidetached chalet with swimming pool and spacious outdoor areas in a development near Alfaz del Pi. Situated in a quiet development just 5 minutes by car from the center of Alfaz del Pi, this semidetached chalet offers comfort, functionality, and wellutilized spaces. The property is set on a plot of 494 m<sup>2</sup> and has a built area of 142 m<sup>2</sup>. The home is distributed over a single floor and features an entrance hall, a spacious livingdining room, an independent kitchen, three bedrooms with fitted wardrobes, and two full bathrooms, one of which is ensuite with a dressing room. Outside, the property offers multiple spaces to enjoy all year round: shaded parking area, chillout area next to the pool with an external toilet, barbecue, laundry room, and a cozy enclosed space with a fireplace, ideal for winter. Additionally, it includes a large garage, useful for both parking and storage, which also houses the water tank. Equipped with air conditioning, central heating, ceiling fans, doubleglazed windows, security grills, sliding access door, and private pool, this property is ideal for those seeking a comfortable residential environment that is wellconnected, with all the necessary amenities for yearround living.