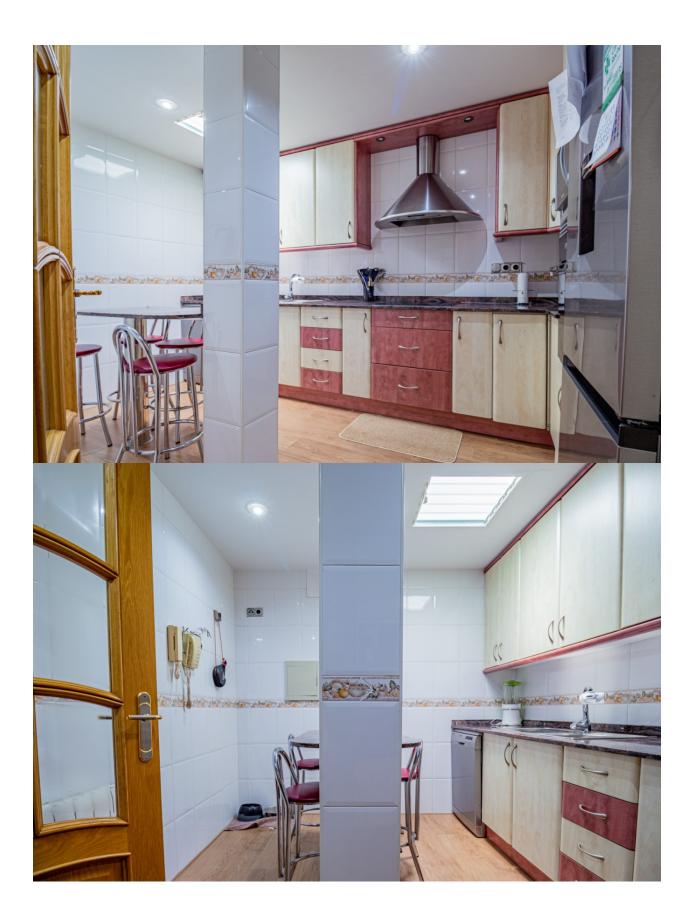

## BESKRIVNING

Semidetached chalet with swimming pool and spacious outdoor areas in a development near Alfaz del Pi. Situated in a quiet development just 5 minutes by car from the center of Alfaz del Pi, this semidetached chalet offers comfort, functionality, and wellutilized spaces. The property is set on a plot of 494 m<sup>2</sup> and has a built area of 142 m<sup>2</sup>. The home is distributed over a single floor and features an entrance hall, a spacious livingdining room, an independent kitchen, three bedrooms with fitted wardrobes, and two full bathrooms, one of which is ensuite with a dressing room. Outside, the property offers multiple spaces to enjoy all year round: shaded parking area, chillout area next to the pool with an external toilet, barbecue, laundry room, and a cozy enclosed space with a fireplace, ideal for winter. Additionally, it includes a large garage, useful for both parking and storage, which also houses the water tank. Equipped with air conditioning, central heating, ceiling fans, doubleglazed windows, security grills, sliding access door, and private pool, this property is ideal for those seeking a comfortable residential environment that is wellconnected, with all the necessary amenities for yearround living.