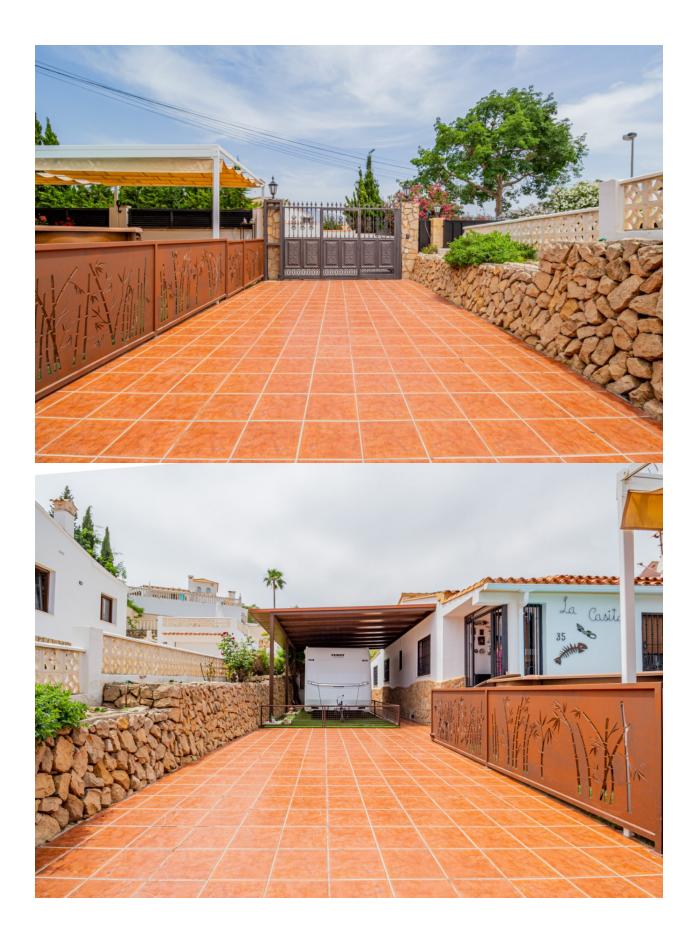

## BESKRIVNING

Semidetached chalet with swimming pool and spacious outdoor areas in a development near Alfaz del Pi. Situated in a quiet development just 5 minutes by car from the center of Alfaz del Pi, this semidetached chalet offers comfort, functionality, and wellutilized spaces. The property is set on a plot of 494 m<sup>2</sup> and has a built area of 142 m<sup>2</sup>. The home is distributed over a single floor and features an entrance hall, a spacious livingdining room, an independent kitchen, three bedrooms with fitted wardrobes, and two full bathrooms, one of which is ensuite with a dressing room. Outside, the property offers multiple spaces to enjoy all year round: shaded parking area, chillout area next to the pool with an external toilet, barbecue, laundry room, and a cozy enclosed space with a fireplace, ideal for winter. Additionally, it includes a large garage, useful for both parking and storage, which also houses the water tank. Equipped with air conditioning, central heating, ceiling fans, doubleglazed windows, security grills, sliding access door, and private pool, this property is ideal for those seeking a comfortable residential environment that is wellconnected, with all the necessary amenities for yearround living.