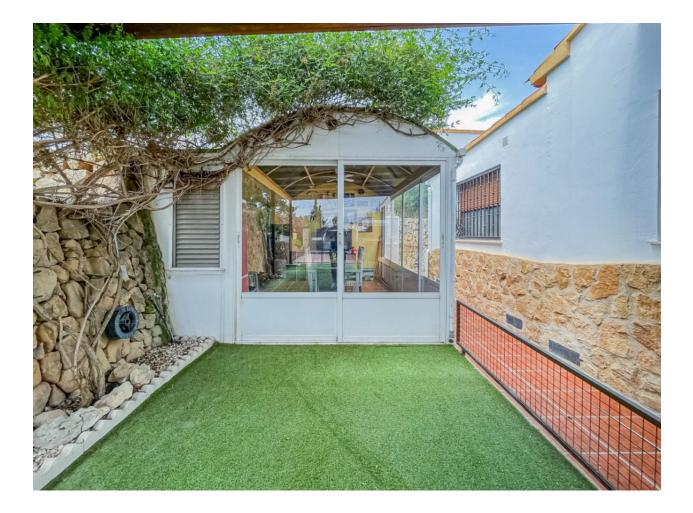

## BESKRIVNING

Semidetached chalet with swimming pool and spacious outdoor areas in a development near Alfaz del Pi. Situated in a quiet development just 5 minutes by car from the center of Alfaz del Pi, this semidetached chalet offers comfort, functionality, and wellutilized spaces. The property is set on a plot of 494 m<sup>2</sup> and has a built area of 142 m<sup>2</sup>. The home is distributed over a single floor and features an entrance hall, a spacious livingdining room, an independent kitchen, three bedrooms with fitted wardrobes, and two full bathrooms, one of which is ensuite with a dressing room. Outside, the property offers multiple spaces to enjoy all year round: shaded parking area, chillout area next to the pool with an external toilet, barbecue, laundry room, and a cozy enclosed space with a fireplace, ideal for winter. Additionally, it includes a large garage, useful for both parking and storage, which also houses the water tank. Equipped with air conditioning, central heating, ceiling fans, doubleglazed windows, security grills, sliding access door, and private pool, this property is ideal for those seeking a comfortable residential environment that is wellconnected, with all the necessary amenities for yearround living.