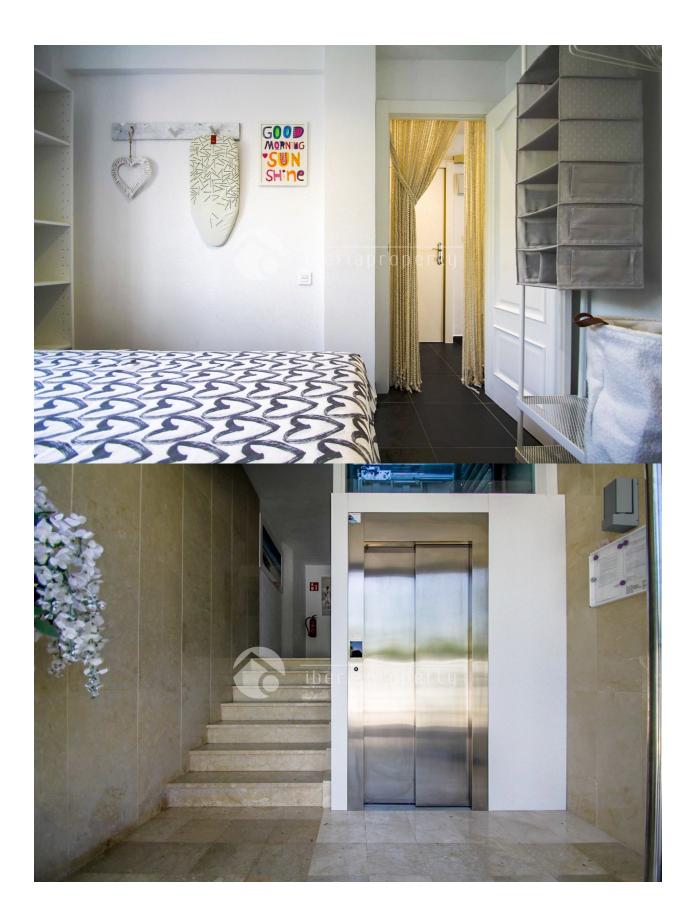

## BESKRIVNING

This charming apartment is located on the seafront, just a 5-minute walk from the town center of Altea and all essential services. Situated on a bright corner of the ground floor, it enjoys abundant natural light throughout the day. The property features a spacious living-dining area with direct access to a glazed terrace offering open sea views—perfect for enjoying the sea breeze year-round. The recently renovated open-plan kitchen integrates seamlessly with the main living space. There are two double bedrooms, one of which boasts beautiful sea views, and a full bathroom. Air conditioning is installed in both the living room and bedrooms for added comfort. An ample storage room is included, ideal for storing bicycles, sports equipment, or even a quad bike. The well-maintained community offers a lovely garden with outdoor dining space and an impressive communal rooftop terrace with a chill-out area, providing panoramic 360° views of the Mediterranean Sea and the nearby mountains. This well-distributed, spacious, and bright property is perfect as a primary residence, holiday home, or a high-demand investment opportunity. Apartment Layout: Bright living-dining room with direct access to the glazed terrace Renovated open-plan kitchen Glazed terrace with sea views 2 double bedrooms (master with sea views) 1 full bathroom Air conditioning in living room and bedrooms Spacious storage room included Communal garden/terrace with outdoor dining area Communal rooftop terrace with seating area and 360° views."