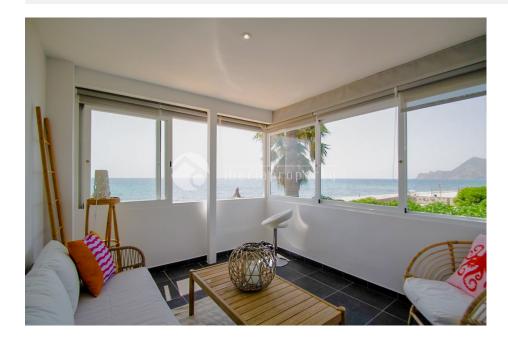

## BESKRIVNING

This charming apartment is located on the seafront, just a 5-minute walk from the town center of Altea and all essential services. Situated on a bright corner of the ground floor, it enjoys abundant natural light throughout the day. The property features a spacious living-dining area with direct access to a glazed terrace offering open sea views—perfect for enjoying the sea breeze year-round. The recently renovated open-plan kitchen integrates seamlessly with the main living space. There are two double bedrooms, one of which boasts beautiful sea views, and a full bathroom. Air conditioning is installed in both the living room and bedrooms for added comfort. An ample storage room is included, ideal for storing bicycles, sports equipment, or even a quad bike. The well-maintained community offers a lovely garden with outdoor dining space and an impressive communal rooftop terrace with a chill-out area, providing panoramic 360° views of the Mediterranean Sea and the nearby mountains. This well-distributed, spacious, and bright property is perfect as a primary residence, holiday home, or a high-demand investment opportunity. Apartment Layout: Bright living-dining room with direct access to the glazed terrace Renovated open-plan kitchen Glazed terrace with sea views 2 double bedrooms (master with sea views) 1 full bathroom Air conditioning in living room and bedrooms Spacious storage room included Communal garden/terrace with outdoor dining area Communal rooftop terrace with seating area and 360° views."

# KÖK

- Öppet kök
- Utrustad kök

ORIENTERING