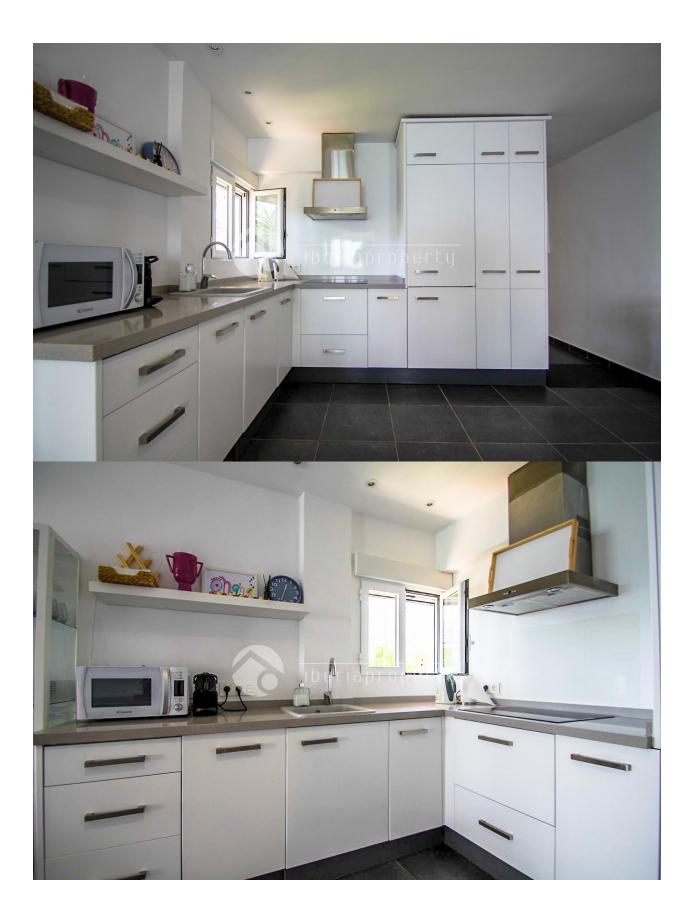

## BESKRIVNING

This charming apartment is located on the seafront, just a 5-minute walk from the town center of Altea and all essential services. Situated on a bright corner of the ground floor, it enjoys abundant natural light throughout the day. The property features a spacious living-dining area with direct access to a glazed terrace offering open sea views—perfect for enjoying the sea breeze year-round. The recently renovated open-plan kitchen integrates seamlessly with the main living space. There are two double bedrooms, one of which boasts beautiful sea views, and a full bathroom. Air conditioning is installed in both the living room and bedrooms for added comfort. An ample storage room is included, ideal for storing bicycles, sports equipment, or even a quad bike. The well-maintained community offers a lovely garden with outdoor dining space and an impressive communal rooftop terrace with a chill-out area, providing panoramic 360° views of the Mediterranean Sea and the nearby mountains. This well-distributed, spacious, and bright property is perfect as a primary residence, holiday home, or a high-demand investment opportunity. Apartment Layout: Bright living-dining room with direct access to the glazed terrace Renovated open-plan kitchen Glazed terrace with sea views 2 double bedrooms (master with sea views) 1 full bathroom Air conditioning in living room and bedrooms Spacious storage room included Communal garden/terrace with outdoor dining area Communal rooftop terrace with seating area and 360° views."

# KÖK

- Öppet kök
- Utrustad kök

ORIENTERING