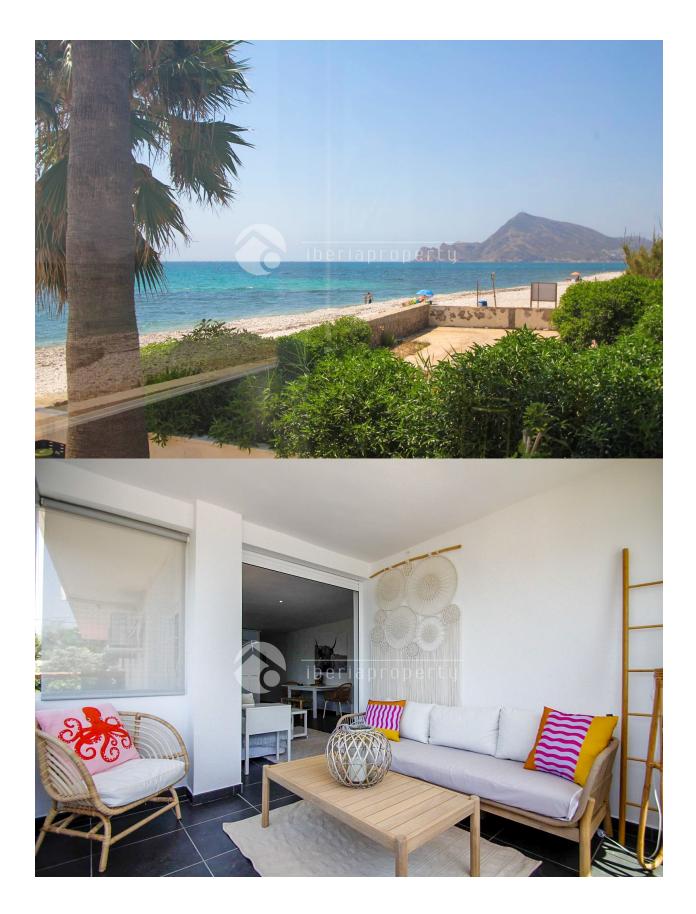

## BESKRIVNING

This charming apartment is located on the seafront, just a 5-minute walk from the town center of Altea and all essential services. Situated on a bright corner of the ground floor, it enjoys abundant natural light throughout the day. The property features a spacious living-dining area with direct access to a glazed terrace offering open sea views—perfect for enjoying the sea breeze year-round. The recently renovated open-plan kitchen integrates seamlessly with the main living space. There are two double bedrooms, one of which boasts beautiful sea views, and a full bathroom. Air conditioning is installed in both the living room and bedrooms for added comfort. An ample storage room is included, ideal for storing bicycles, sports equipment, or even a quad bike. The well-maintained community offers a lovely garden with outdoor dining space and an impressive communal rooftop terrace with a chill-out area, providing panoramic 360° views of the Mediterranean Sea and the nearby mountains. This well-distributed, spacious, and bright property is perfect as a primary residence, holiday home, or a high-demand investment opportunity. Apartment Layout: Bright living-dining room with direct access to the glazed terrace Renovated open-plan kitchen Glazed terrace with sea views 2 double bedrooms (master with sea views) 1 full bathroom Air conditioning in living room and bedrooms Spacious storage room included Communal garden/terrace with outdoor dining area Communal rooftop terrace with seating area and 360° views."