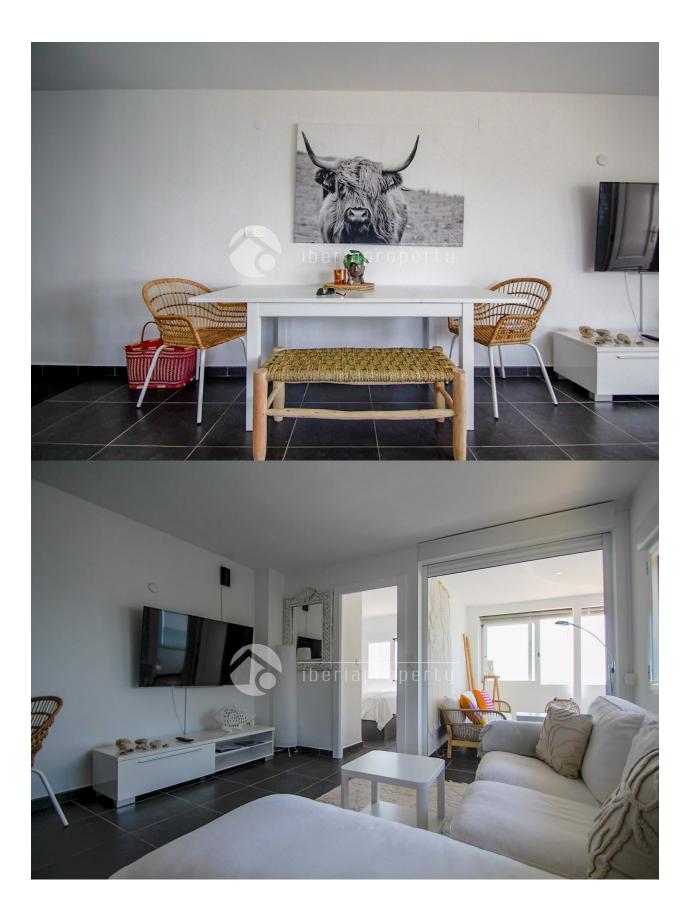

## BESKRIVNING

This charming apartment is located on the seafront, just a 5-minute walk from the town center of Altea and all essential services. Situated on a bright corner of the ground floor, it enjoys abundant natural light throughout the day. The property features a spacious living-dining area with direct access to a glazed terrace offering open sea views—perfect for enjoying the sea breeze year-round. The recently renovated open-plan kitchen integrates seamlessly with the main living space. There are two double bedrooms, one of which boasts beautiful sea views, and a full bathroom. Air conditioning is installed in both the living room and bedrooms for added comfort. An ample storage room is included, ideal for storing bicycles, sports equipment, or even a quad bike. The well-maintained community offers a lovely garden with outdoor dining space and an impressive communal rooftop terrace with a chill-out area, providing panoramic 360° views of the Mediterranean Sea and the nearby mountains. This well-distributed, spacious, and bright property is perfect as a primary residence, holiday home, or a high-demand investment opportunity. Apartment Layout: Bright living-dining room with direct access to the glazed terrace Renovated open-plan kitchen Glazed terrace with sea views 2 double bedrooms (master with sea views) 1 full bathroom Air conditioning in living room and bedrooms Spacious storage room included Communal garden/terrace with outdoor dining area Communal rooftop terrace with seating area and 360° views."