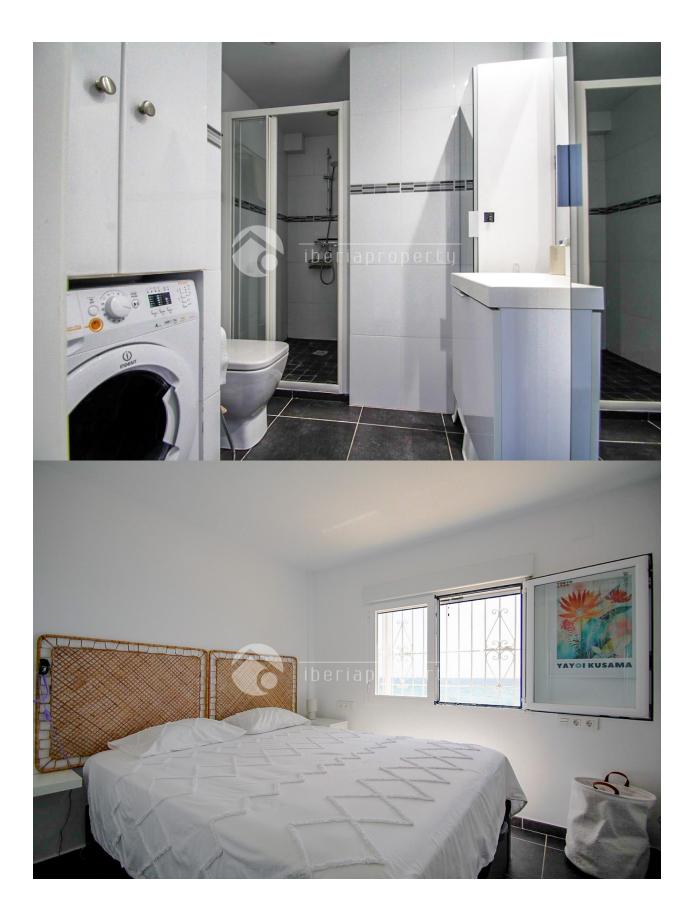

## BESKRIVNING

This charming apartment is located on the seafront, just a 5-minute walk from the town center of Altea and all essential services. Situated on a bright corner of the ground floor, it enjoys abundant natural light throughout the day. The property features a spacious living-dining area with direct access to a glazed terrace offering open sea views—perfect for enjoying the sea breeze year-round. The recently renovated open-plan kitchen integrates seamlessly with the main living space. There are two double bedrooms, one of which boasts beautiful sea views, and a full bathroom. Air conditioning is installed in both the living room and bedrooms for added comfort. An ample storage room is included, ideal for storing bicycles, sports equipment, or even a quad bike. The well-maintained community offers a lovely garden with outdoor dining space and an impressive communal rooftop terrace with a chill-out area, providing panoramic 360° views of the Mediterranean Sea and the nearby mountains. This well-distributed, spacious, and bright property is perfect as a primary residence, holiday home, or a high-demand investment opportunity. Apartment Layout: Bright living-dining room with direct access to the glazed terrace Renovated open-plan kitchen Glazed terrace with sea views 2 double bedrooms (master with sea views) 1 full bathroom Air conditioning in living room and bedrooms Spacious storage room included Communal garden/terrace with outdoor dining area Communal rooftop terrace with seating area and 360° views."