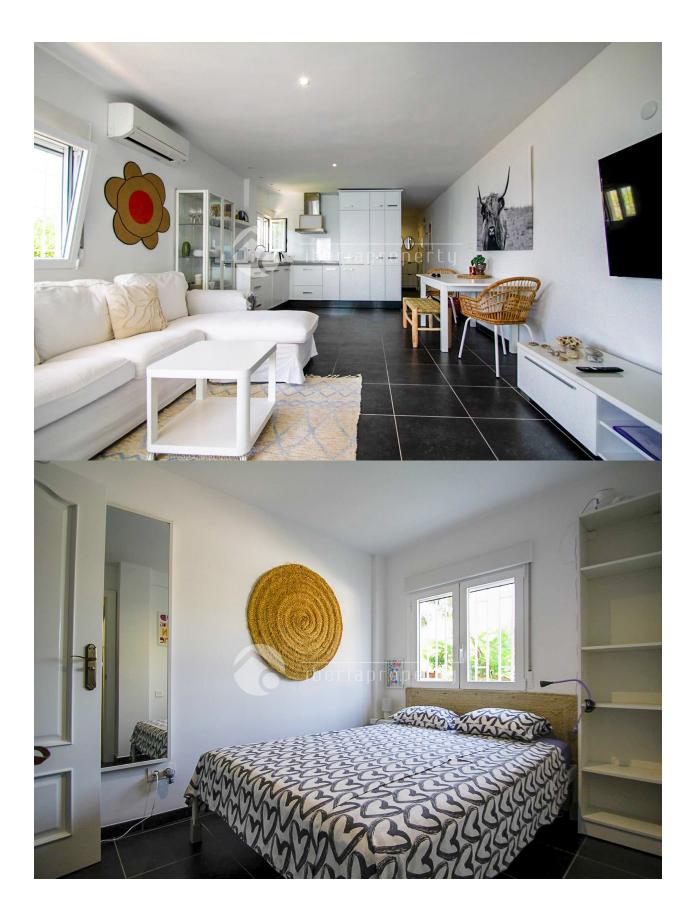

## BESKRIVNING

This charming apartment is located on the seafront, just a 5-minute walk from the town center of Altea and all essential services. Situated on a bright corner of the ground floor, it enjoys abundant natural light throughout the day. The property features a spacious living-dining area with direct access to a glazed terrace offering open sea views—perfect for enjoying the sea breeze year-round. The recently renovated open-plan kitchen integrates seamlessly with the main living space. There are two double bedrooms, one of which boasts beautiful sea views, and a full bathroom. Air conditioning is installed in both the living room and bedrooms for added comfort. An ample storage room is included, ideal for storing bicycles, sports equipment, or even a quad bike. The well-maintained community offers a lovely garden with outdoor dining space and an impressive communal rooftop terrace with a chill-out area, providing panoramic 360° views of the Mediterranean Sea and the nearby mountains. This well-distributed, spacious, and bright property is perfect as a primary residence, holiday home, or a high-demand investment opportunity. Apartment Layout: Bright living-dining room with direct access to the glazed terrace Renovated open-plan kitchen Glazed terrace with sea views 2 double bedrooms (master with sea views) 1 full bathroom Air conditioning in living room and bedrooms Spacious storage room included Communal garden/terrace with outdoor dining area Communal rooftop terrace with seating area and 360° views."