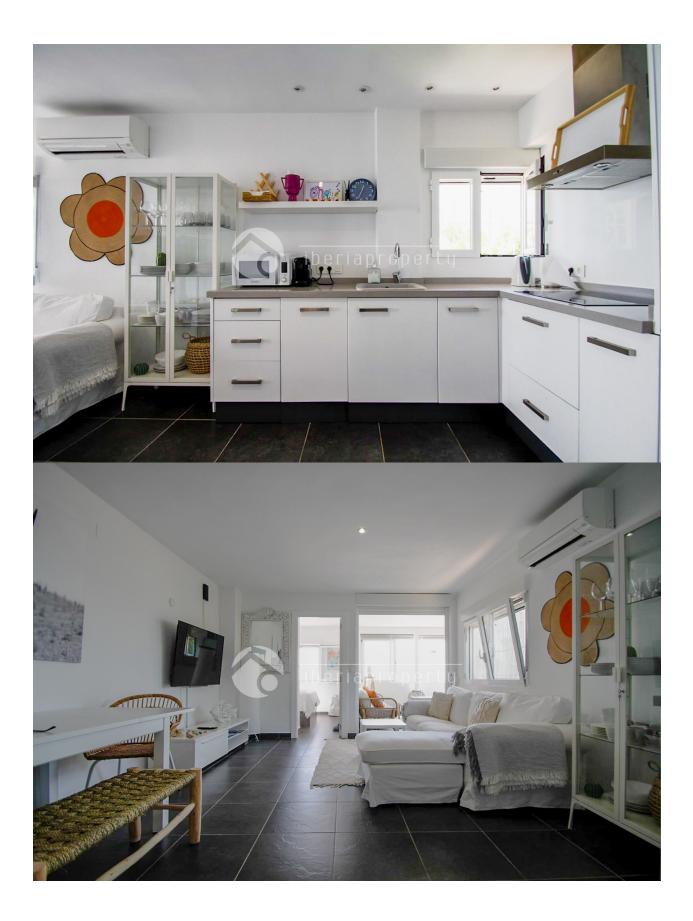

## BESKRIVNING

This charming apartment is located on the seafront, just a 5-minute walk from the town center of Altea and all essential services. Situated on a bright corner of the ground floor, it enjoys abundant natural light throughout the day. The property features a spacious living-dining area with direct access to a glazed terrace offering open sea views—perfect for enjoying the sea breeze year-round. The recently renovated open-plan kitchen integrates seamlessly with the main living space. There are two double bedrooms, one of which boasts beautiful sea views, and a full bathroom. Air conditioning is installed in both the living room and bedrooms for added comfort. An ample storage room is included, ideal for storing bicycles, sports equipment, or even a quad bike. The well-maintained community offers a lovely garden with outdoor dining space and an impressive communal rooftop terrace with a chill-out area, providing panoramic 360° views of the Mediterranean Sea and the nearby mountains. This well-distributed, spacious, and bright property is perfect as a primary residence, holiday home, or a high-demand investment opportunity. Apartment Layout: Bright living-dining room with direct access to the glazed terrace Renovated open-plan kitchen Glazed terrace with sea views 2 double bedrooms (master with sea views) 1 full bathroom Air conditioning in living room and bedrooms Spacious storage room included Communal garden/terrace with outdoor dining area Communal rooftop terrace with seating area and 360° views."

# KÖK

- Öppet kök
- Utrustad kök

ORIENTERING