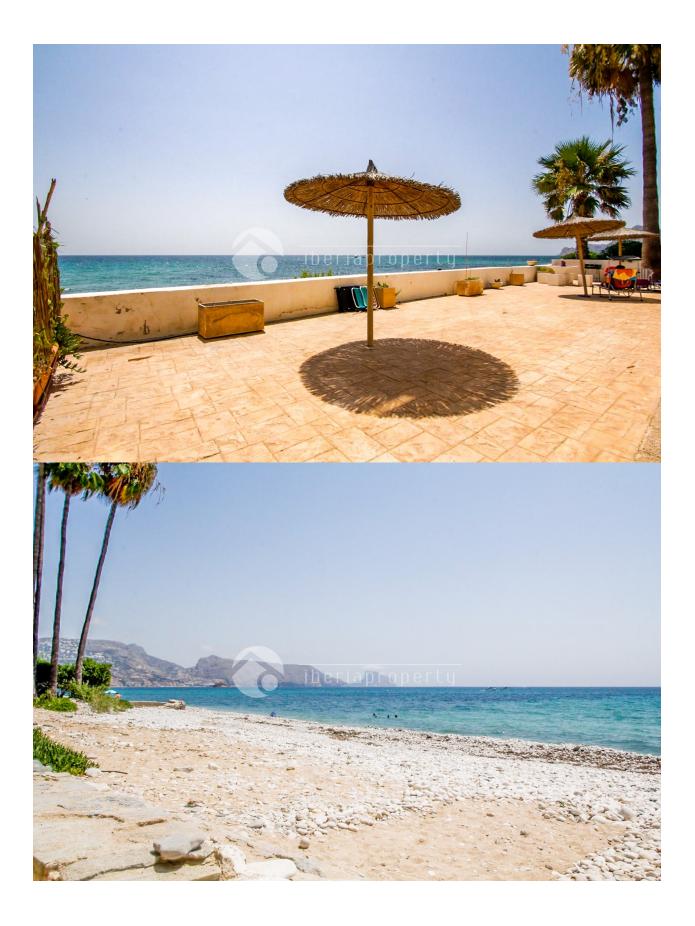

## BESKRIVNING

This charming apartment is located on the seafront, just a 5-minute walk from the town center of Altea and all essential services. Situated on a bright corner of the ground floor, it enjoys abundant natural light throughout the day. The property features a spacious living-dining area with direct access to a glazed terrace offering open sea views—perfect for enjoying the sea breeze year-round. The recently renovated open-plan kitchen integrates seamlessly with the main living space. There are two double bedrooms, one of which boasts beautiful sea views, and a full bathroom. Air conditioning is installed in both the living room and bedrooms for added comfort. An ample storage room is included, ideal for storing bicycles, sports equipment, or even a quad bike. The well-maintained community offers a lovely garden with outdoor dining space and an impressive communal rooftop terrace with a chill-out area, providing panoramic 360° views of the Mediterranean Sea and the nearby mountains. This well-distributed, spacious, and bright property is perfect as a primary residence, holiday home, or a high-demand investment opportunity. Apartment Layout: Bright living-dining room with direct access to the glazed terrace Renovated open-plan kitchen Glazed terrace with sea views 2 double bedrooms (master with sea views) 1 full bathroom Air conditioning in living room and bedrooms Spacious storage room included Communal garden/terrace with outdoor dining area Communal rooftop terrace with seating area and 360° views."

# AVSTÅND TILL :

Beach : 50 m

Flygplats: 40 Km Centrum : 1 Km • Sten golv