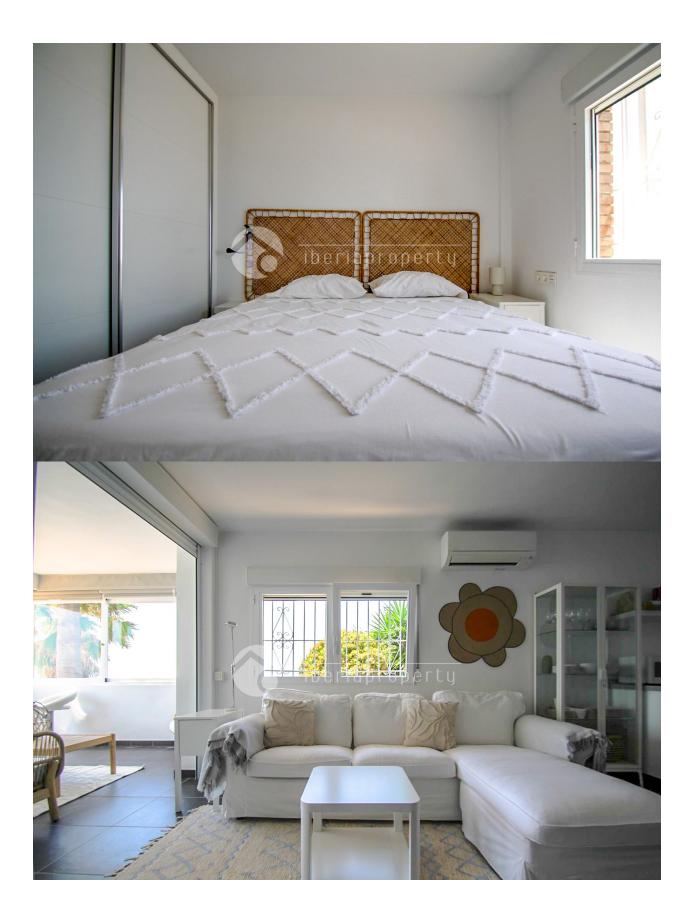

## BESKRIVNING

This charming apartment is located on the seafront, just a 5-minute walk from the town center of Altea and all essential services. Situated on a bright corner of the ground floor, it enjoys abundant natural light throughout the day. The property features a spacious living-dining area with direct access to a glazed terrace offering open sea views—perfect for enjoying the sea breeze year-round. The recently renovated open-plan kitchen integrates seamlessly with the main living space. There are two double bedrooms, one of which boasts beautiful sea views, and a full bathroom. Air conditioning is installed in both the living room and bedrooms for added comfort. An ample storage room is included, ideal for storing bicycles, sports equipment, or even a quad bike. The well-maintained community offers a lovely garden with outdoor dining space and an impressive communal rooftop terrace with a chill-out area, providing panoramic 360° views of the Mediterranean Sea and the nearby mountains. This well-distributed, spacious, and bright property is perfect as a primary residence, holiday home, or a high-demand investment opportunity. Apartment Layout: Bright living-dining room with direct access to the glazed terrace Renovated open-plan kitchen Glazed terrace with sea views 2 double bedrooms (master with sea views) 1 full bathroom Air conditioning in living room and bedrooms Spacious storage room included Communal garden/terrace with outdoor dining area Communal rooftop terrace with seating area and 360° views."