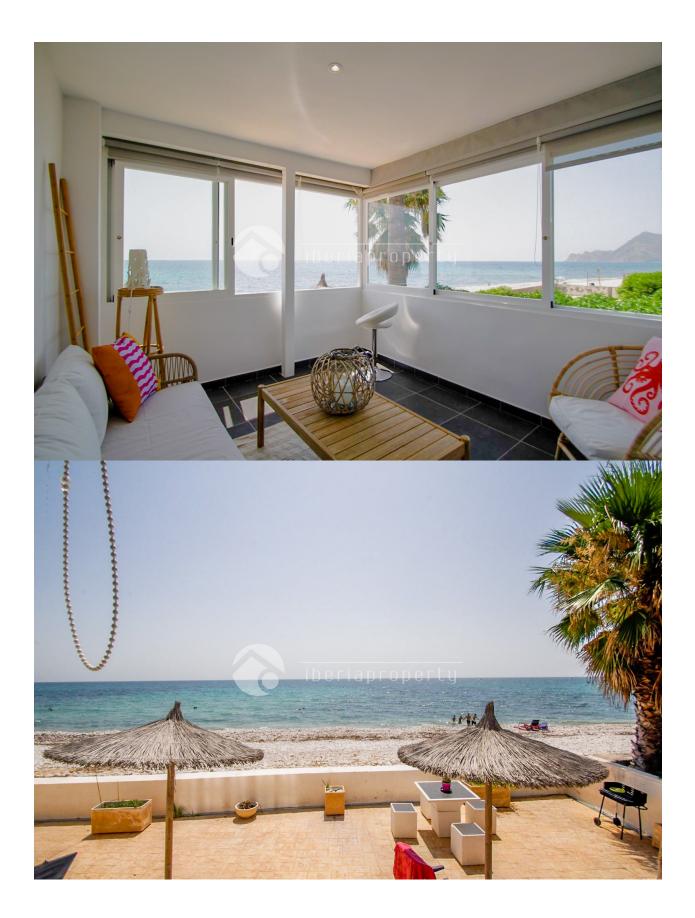

## BESKRIVNING

This charming apartment is located on the seafront, just a 5-minute walk from the town center of Altea and all essential services. Situated on a bright corner of the ground floor, it enjoys abundant natural light throughout the day. The property features a spacious living-dining area with direct access to a glazed terrace offering open sea views—perfect for enjoying the sea breeze year-round. The recently renovated open-plan kitchen integrates seamlessly with the main living space. There are two double bedrooms, one of which boasts beautiful sea views, and a full bathroom. Air conditioning is installed in both the living room and bedrooms for added comfort. An ample storage room is included, ideal for storing bicycles, sports equipment, or even a quad bike. The well-maintained community offers a lovely garden with outdoor dining space and an impressive communal rooftop terrace with a chill-out area, providing panoramic 360° views of the Mediterranean Sea and the nearby mountains. This well-distributed, spacious, and bright property is perfect as a primary residence, holiday home, or a high-demand investment opportunity. Apartment Layout: Bright living-dining room with direct access to the glazed terrace Renovated open-plan kitchen Glazed terrace with sea views 2 double bedrooms (master with sea views) 1 full bathroom Air conditioning in living room and bedrooms Spacious storage room included Communal garden/terrace with outdoor dining area Communal rooftop terrace with seating area and 360° views."