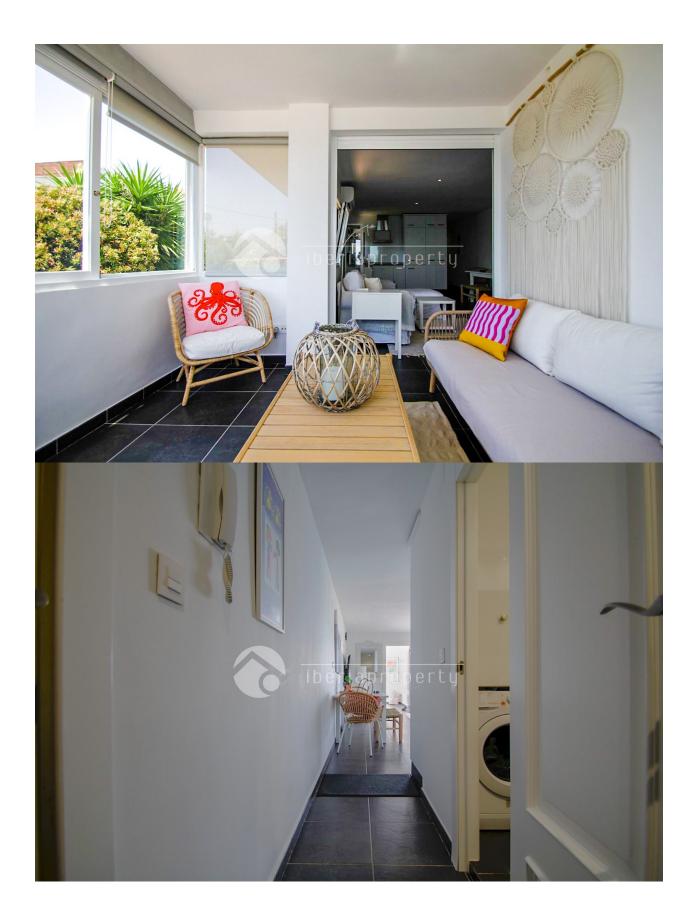

## BESKRIVNING

This charming apartment is located on the seafront, just a 5-minute walk from the town center of Altea and all essential services. Situated on a bright corner of the ground floor, it enjoys abundant natural light throughout the day. The property features a spacious living-dining area with direct access to a glazed terrace offering open sea views—perfect for enjoying the sea breeze year-round. The recently renovated open-plan kitchen integrates seamlessly with the main living space. There are two double bedrooms, one of which boasts beautiful sea views, and a full bathroom. Air conditioning is installed in both the living room and bedrooms for added comfort. An ample storage room is included, ideal for storing bicycles, sports equipment, or even a quad bike. The well-maintained community offers a lovely garden with outdoor dining space and an impressive communal rooftop terrace with a chill-out area, providing panoramic 360° views of the Mediterranean Sea and the nearby mountains. This well-distributed, spacious, and bright property is perfect as a primary residence, holiday home, or a high-demand investment opportunity. Apartment Layout: Bright living-dining room with direct access to the glazed terrace Renovated open-plan kitchen Glazed terrace with sea views 2 double bedrooms (master with sea views) 1 full bathroom Air conditioning in living room and bedrooms Spacious storage room included Communal garden/terrace with outdoor dining area Communal rooftop terrace with seating area and 360° views."