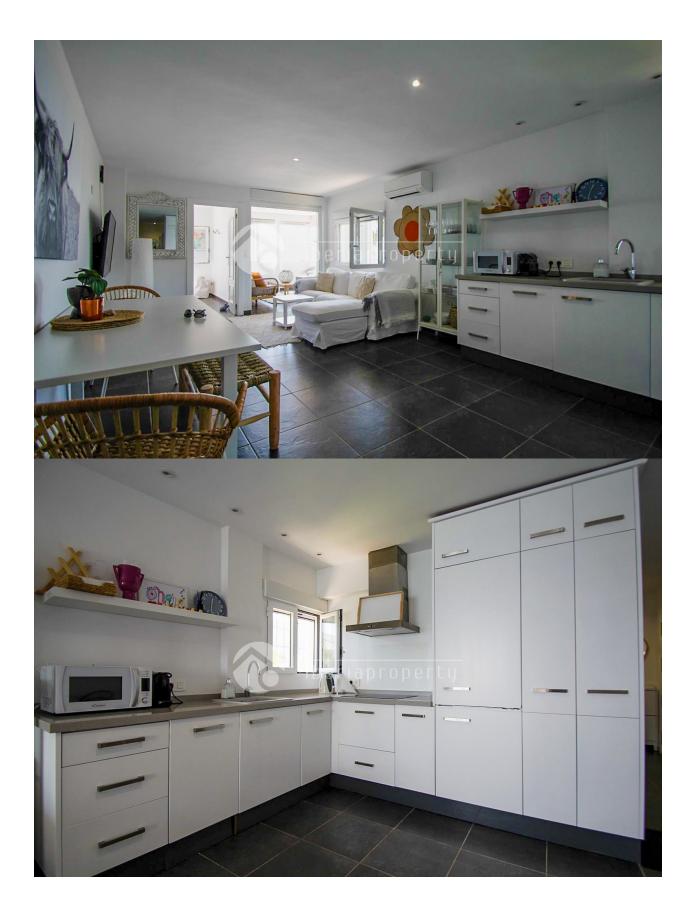

## BESKRIVNING

This charming apartment is located on the seafront, just a 5-minute walk from the town center of Altea and all essential services. Situated on a bright corner of the ground floor, it enjoys abundant natural light throughout the day. The property features a spacious living-dining area with direct access to a glazed terrace offering open sea views—perfect for enjoying the sea breeze year-round. The recently renovated open-plan kitchen integrates seamlessly with the main living space. There are two double bedrooms, one of which boasts beautiful sea views, and a full bathroom. Air conditioning is installed in both the living room and bedrooms for added comfort. An ample storage room is included, ideal for storing bicycles, sports equipment, or even a quad bike. The well-maintained community offers a lovely garden with outdoor dining space and an impressive communal rooftop terrace with a chill-out area, providing panoramic 360° views of the Mediterranean Sea and the nearby mountains. This well-distributed, spacious, and bright property is perfect as a primary residence, holiday home, or a high-demand investment opportunity. Apartment Layout: Bright living-dining room with direct access to the glazed terrace Renovated open-plan kitchen Glazed terrace with sea views 2 double bedrooms (master with sea views) 1 full bathroom Air conditioning in living room and bedrooms Spacious storage room included Communal garden/terrace with outdoor dining area Communal rooftop terrace with seating area and 360° views."

# KÖK

- Öppet kök
- Utrustad kök

ORIENTERING