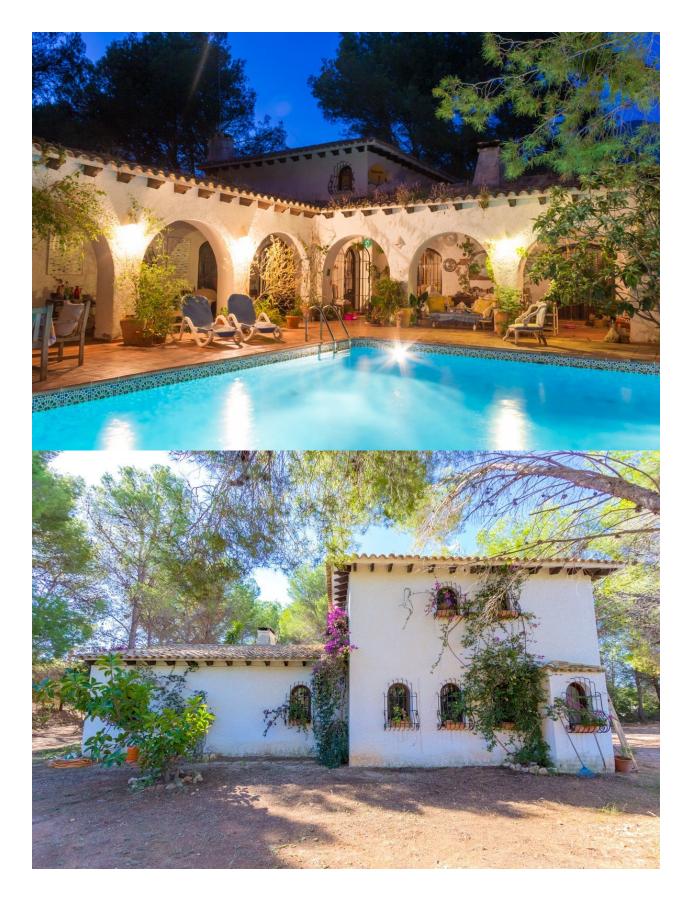

## BESKRIVNING

Magnificent country house with charm, 15500 m2 of plot with pine, orange and olives trees. Chapel, two wooden houses, large porches and terrace with direct access to the pool. Spacious rooms, BBQ, chicken coop. Very close to Altea in a quiet and privileged environment.