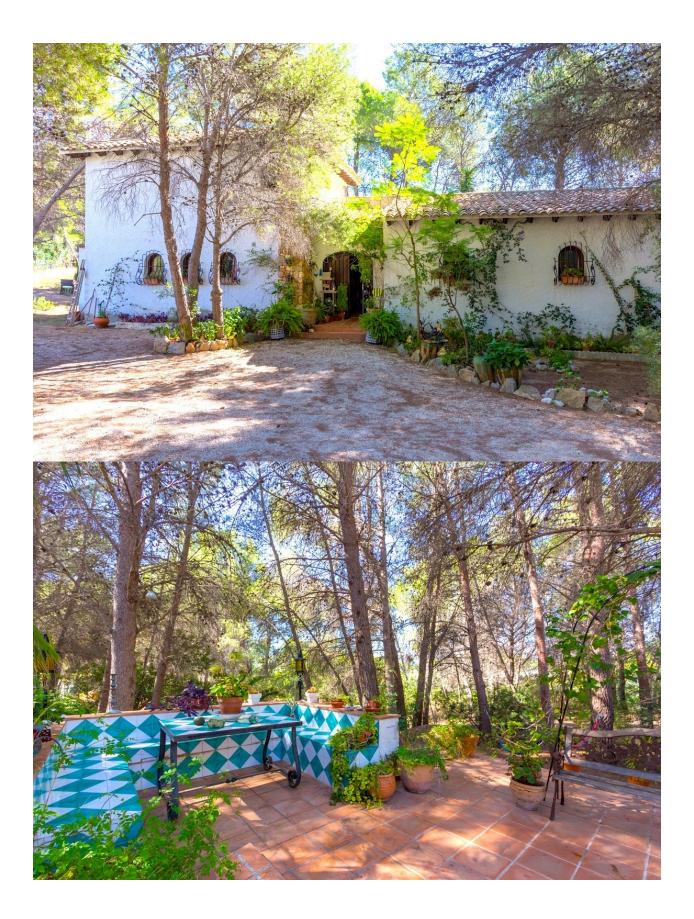

## BESKRIVNING

Magnificent country house with charm, 15500 m2 of plot with pine, orange and olives trees. Chapel, two wooden houses, large porches and terrace with direct access to the pool. Spacious rooms, BBQ, chicken coop. Very close to Altea in a quiet and privileged environment.