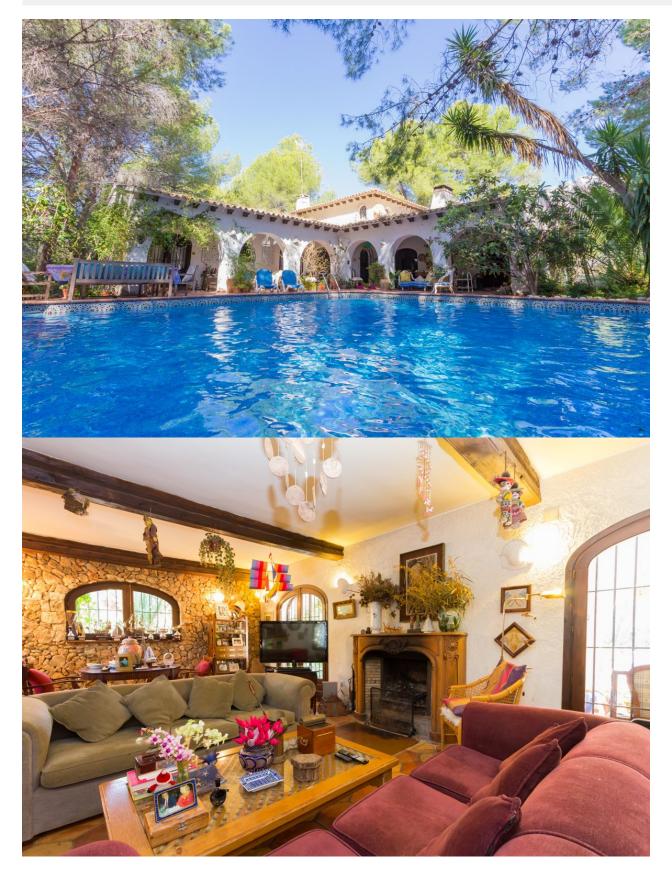

## BESKRIVNING

Magnificent country house with charm, 15500 m2 of plot with pine, orange and olives trees. Chapel, two wooden houses, large porches and terrace with direct access to the pool. Spacious rooms, BBQ, chicken coop. Very close to Altea in a quiet and privileged environment.