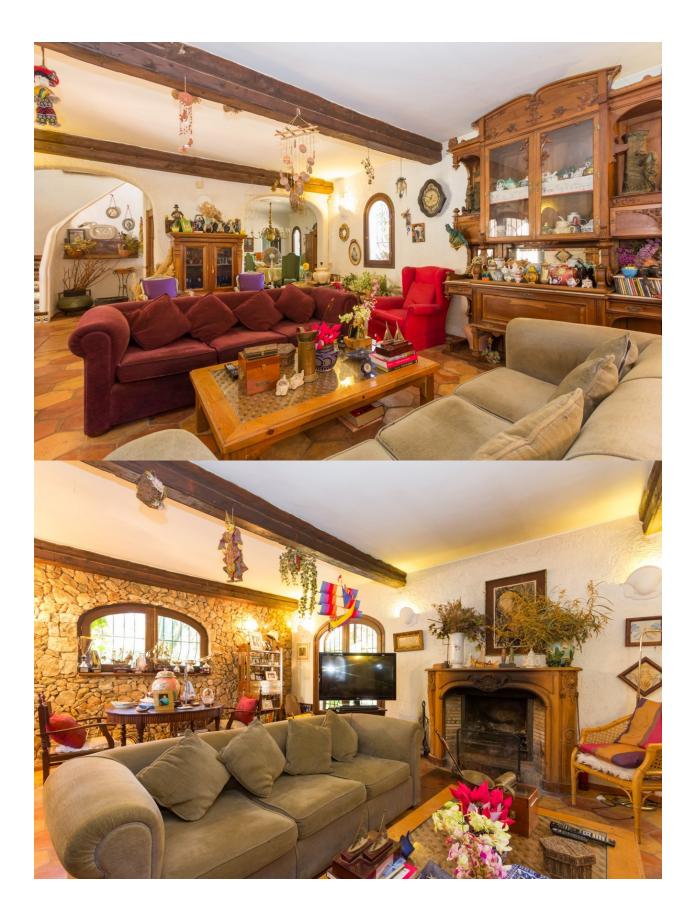

## BESKRIVNING

Magnificent country house with charm, 15500 m2 of plot with pine, orange and olives trees. Chapel, two wooden houses, large porches and terrace with direct access to the pool. Spacious rooms, BBQ, chicken coop. Very close to Altea in a quiet and privileged environment.