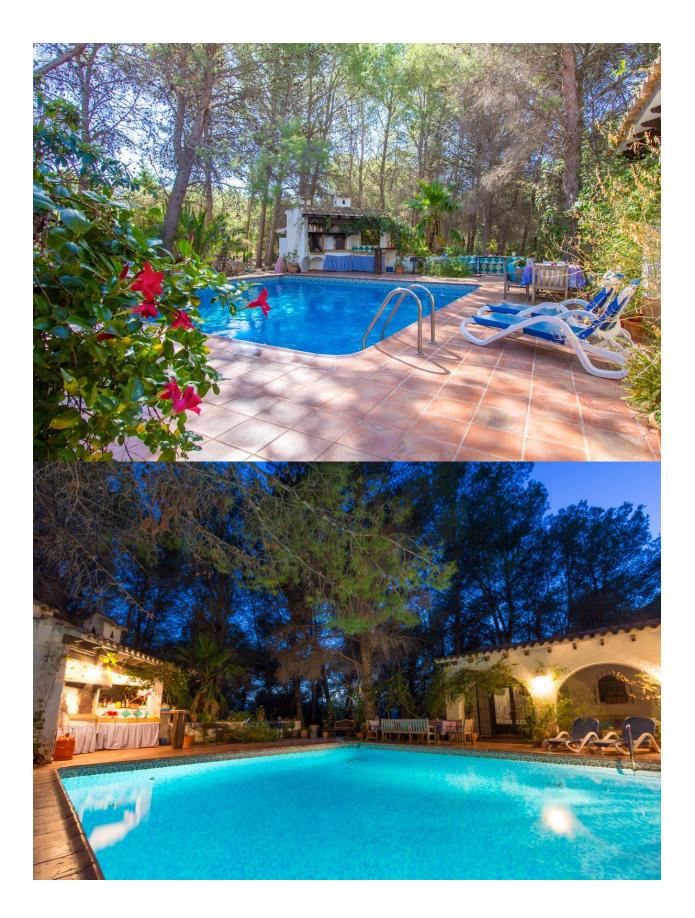

## BESKRIVNING

Magnificent country house with charm, 15500 m2 of plot with pine, orange and olives trees. Chapel, two wooden houses, large porches and terrace with direct access to the pool. Spacious rooms, BBQ, chicken coop. Very close to Altea in a quiet and privileged environment.