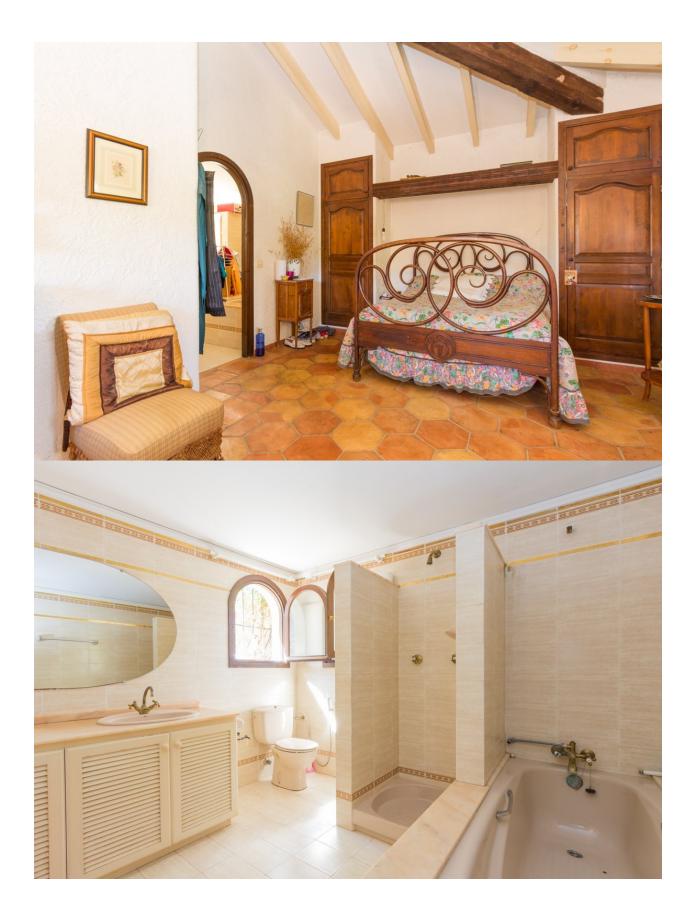

## BESKRIVNING

Magnificent country house with charm, 15500 m2 of plot with pine, orange and olives trees. Chapel, two wooden houses, large porches and terrace with direct access to the pool. Spacious rooms, BBQ, chicken coop. Very close to Altea in a quiet and privileged environment.