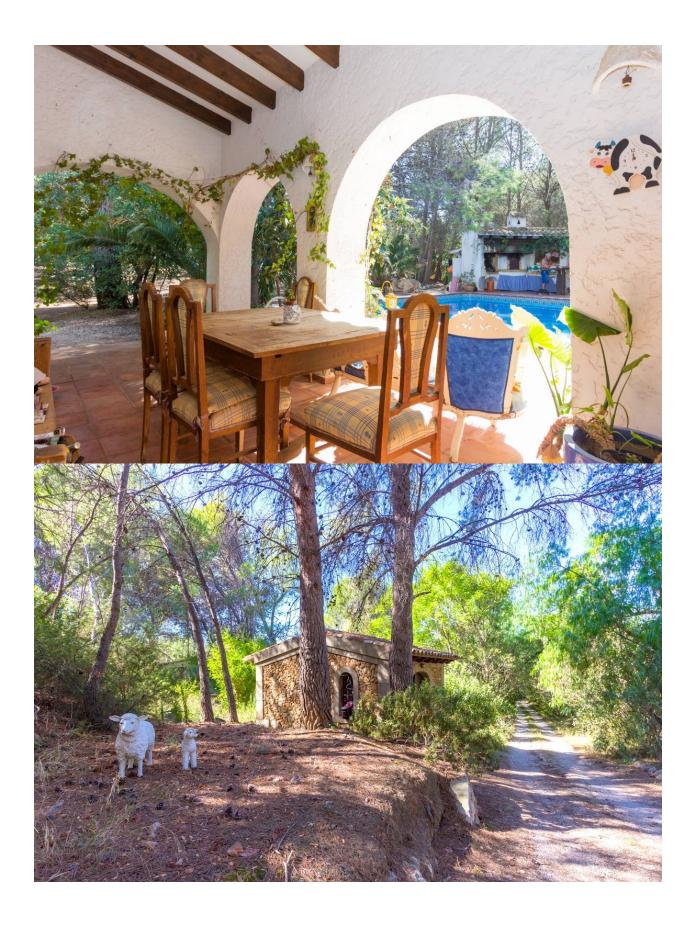

## BESKRIVNING

Magnificent country house with charm, 15500 m2 of plot with pine, orange and olives trees. Chapel, two wooden houses, large porches and terrace with direct access to the pool. Spacious rooms, BBQ, chicken coop. Very close to Altea in a quiet and privileged environment.