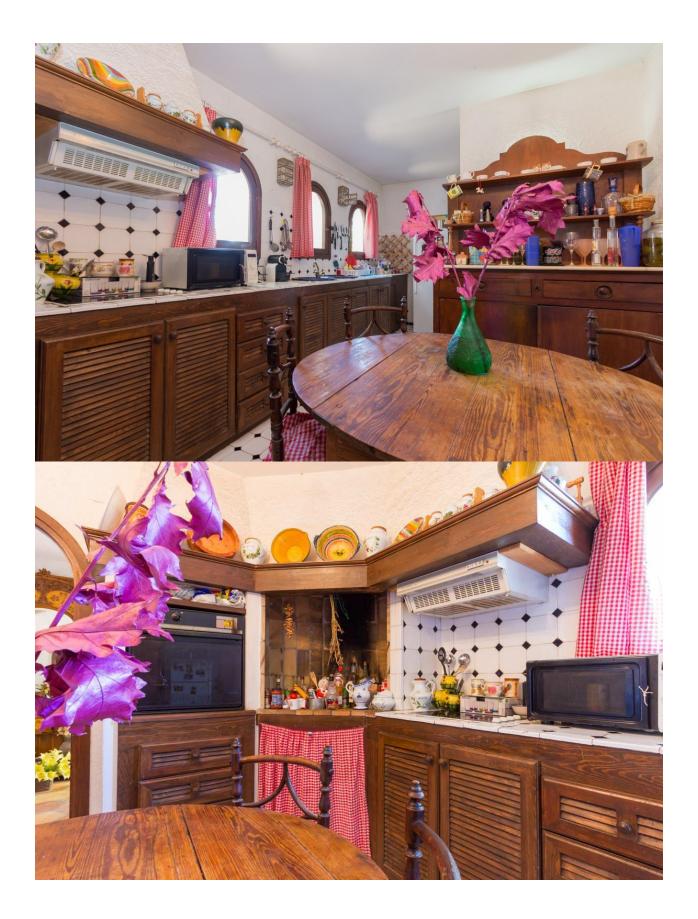

## BESKRIVNING

Magnificent country house with charm, 15500 m2 of plot with pine, orange and olives trees. Chapel, two wooden houses, large porches and terrace with direct access to the pool. Spacious rooms, BBQ, chicken coop. Very close to Altea in a quiet and privileged environment.