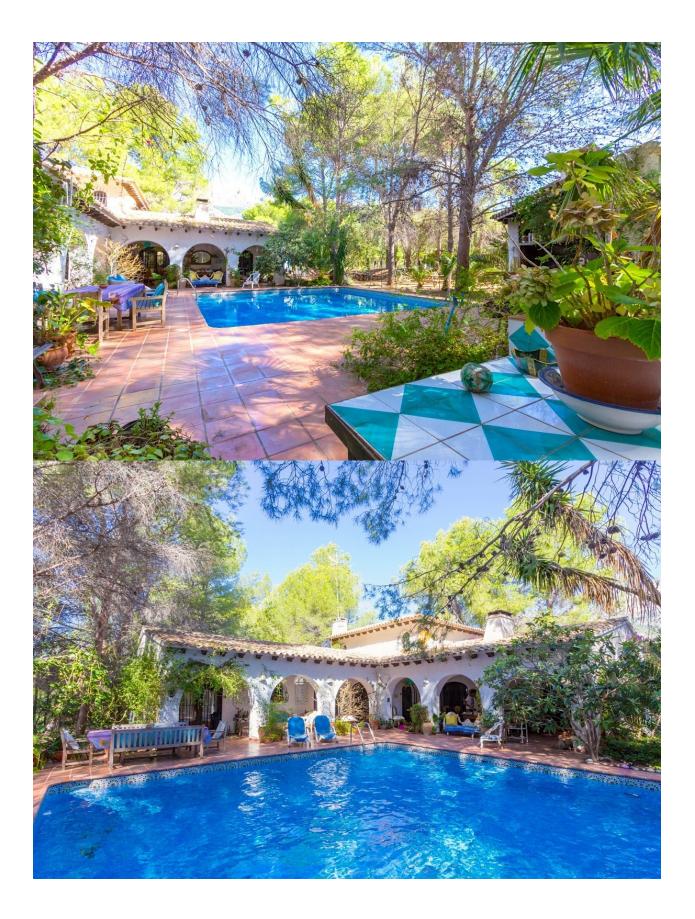

## BESKRIVNING

Magnificent country house with charm, 15500 m2 of plot with pine, orange and olives trees. Chapel, two wooden houses, large porches and terrace with direct access to the pool. Spacious rooms, BBQ, chicken coop. Very close to Altea in a quiet and privileged environment.