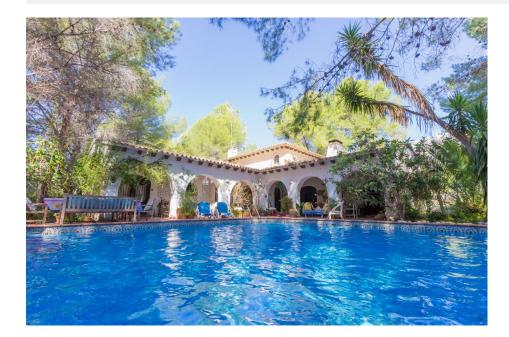

## BESKRIVNING

Magnificent country house with charm, 15500 m2 of plot with pine, orange and olives trees. Chapel, two wooden houses, large porches and terrace with direct access to the pool. Spacious rooms, BBQ, chicken coop. Very close to Altea in a quiet and privileged environment.