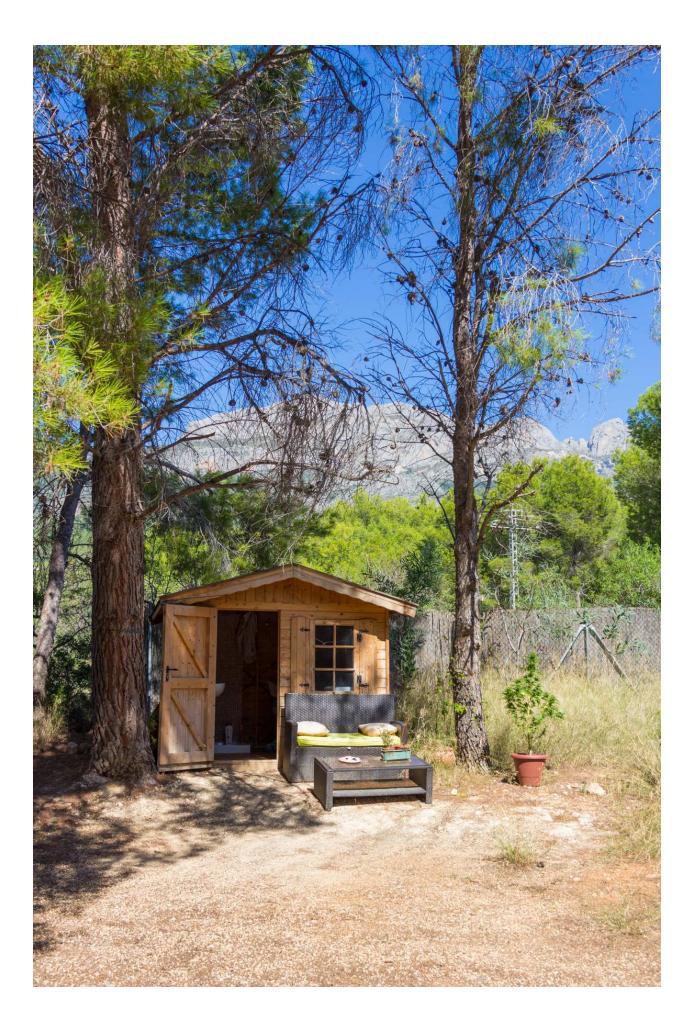

## BESKRIVNING

Magnificent country house with charm, 15500 m2 of plot with pine, orange and olives trees. Chapel, two wooden houses, large porches and terrace with direct access to the pool. Spacious rooms, BBQ, chicken coop. Very close to Altea in a quiet and privileged environment.