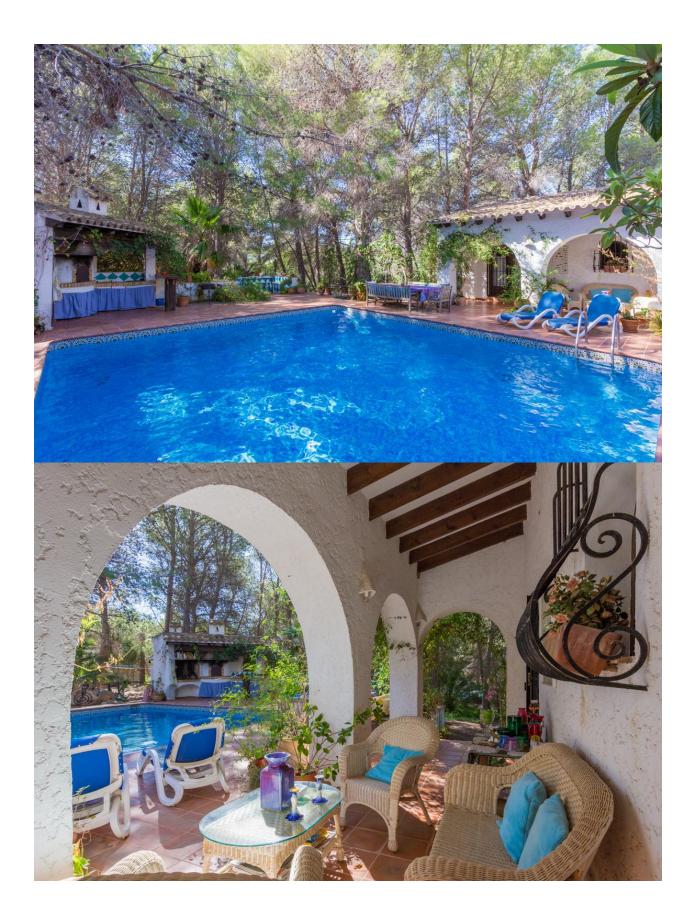

## BESKRIVNING

Magnificent country house with charm, 15500 m2 of plot with pine, orange and olives trees. Chapel, two wooden houses, large porches and terrace with direct access to the pool. Spacious rooms, BBQ, chicken coop. Very close to Altea in a quiet and privileged environment.