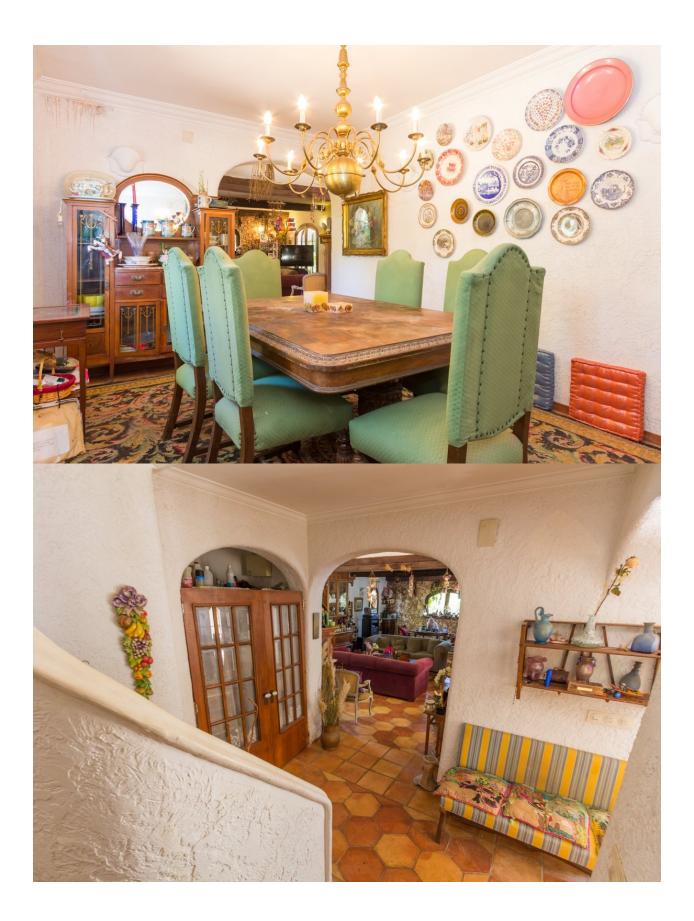

## BESKRIVNING

Magnificent country house with charm, 15500 m2 of plot with pine, orange and olives trees. Chapel, two wooden houses, large porches and terrace with direct access to the pool. Spacious rooms, BBQ, chicken coop. Very close to Altea in a quiet and privileged environment.