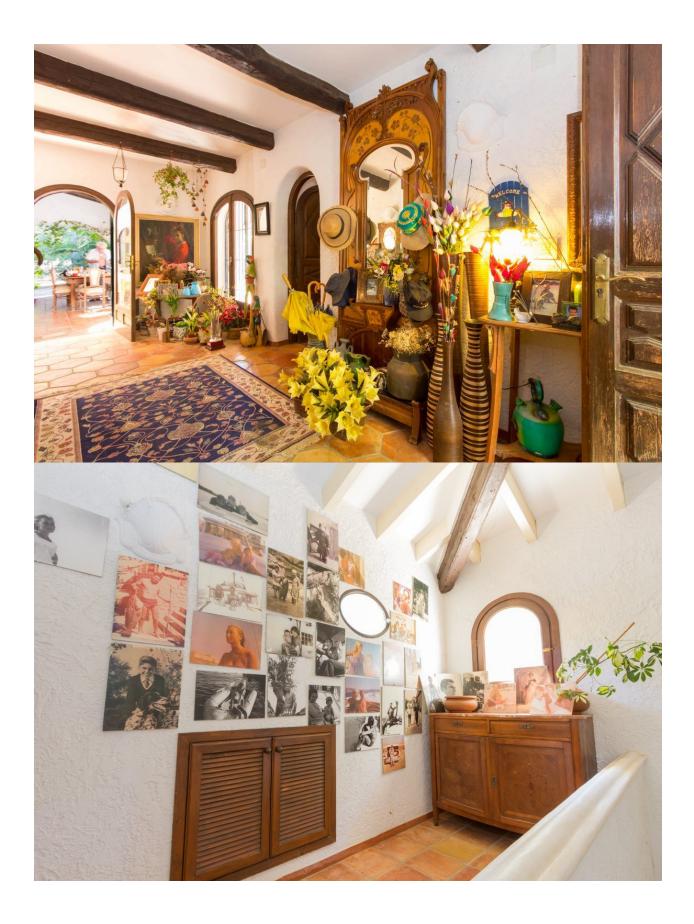

## BESKRIVNING

Magnificent country house with charm, 15500 m2 of plot with pine, orange and olives trees. Chapel, two wooden houses, large porches and terrace with direct access to the pool. Spacious rooms, BBQ, chicken coop. Very close to Altea in a quiet and privileged environment.