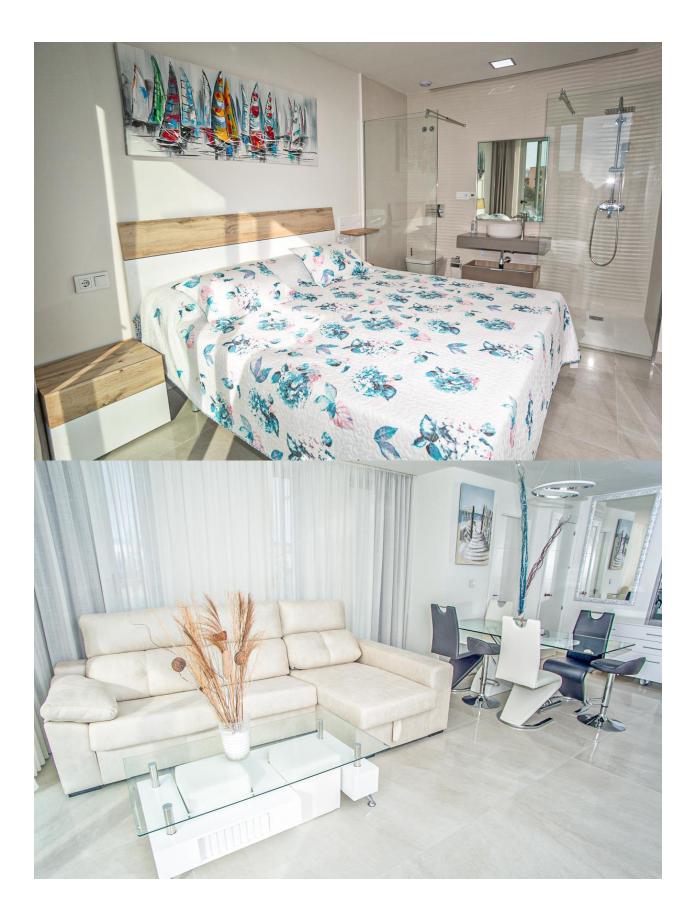

BESKRIVNING

Type A, B, C twobedroom apartments from € 180,000 to € 320,000. 8storey building, six with appliances typeA, B, C and the seventh with 3 apartments type "Big" that communicate with the eighth through a private tower to the terrace area with pergola and outdoor area. Apartment TYPE A and C: it has surface constr. approx. 80 m2, distributed in 1 bedroom with bathroom en suite + a reversible terrace, which could be like another bedroom or as the terrace. Apartment type B: sup.const. approx. 80m2, distributed in 2 bedrooms and 2 bathrooms (one en suite). The building has a private outdoor garage, storage room in the basement, infinity pool plus whirlpool and garden areas. It is located 15 min walk to the beach of Poniente and La Cala Finestrat, 10 min. of the shopping centers "La Marina". Possibility to buy garage and storage.