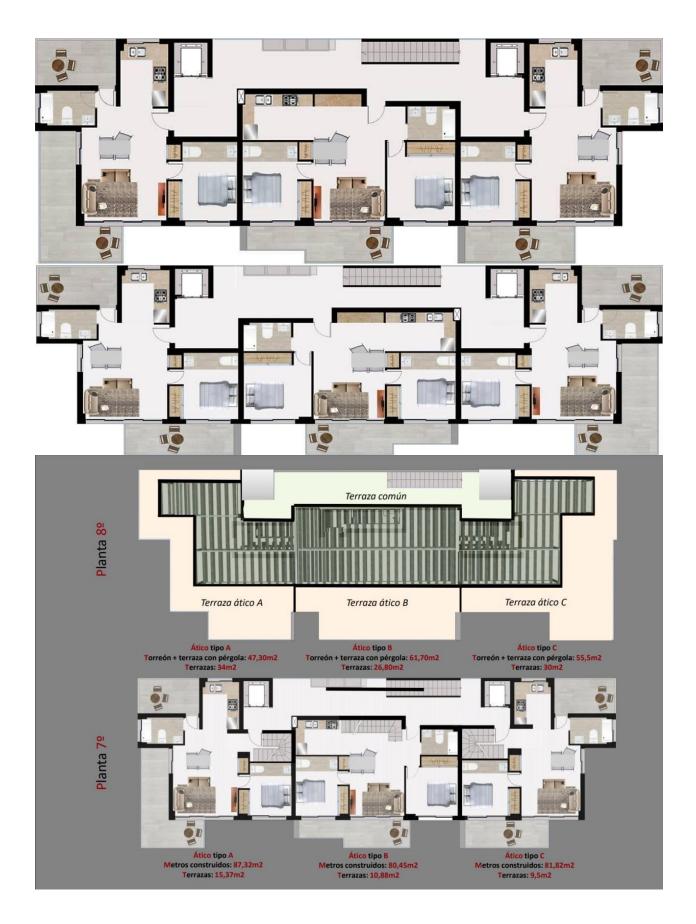

BESKRIVNING

Type A, B, C twobedroom apartments from € 180,000 to € 320,000. 8storey building, six with appliances typeA, B, C and the seventh with 3 apartments type "Big" that communicate with the eighth through a private tower to the terrace area with pergola and outdoor area. Apartment TYPE A and C: it has surface constr. approx. 80 m2, distributed in 1 bedroom with bathroom en suite + a reversible terrace, which could be like another bedroom or as the terrace. Apartment type B: sup.const. approx. 80m2, distributed in 2 bedrooms and 2 bathrooms (one en suite). The building has a private outdoor garage, storage room in the basement, infinity pool plus whirlpool and garden areas. It is located 15 min walk to the beach of Poniente and La Cala Finestrat, 10 min. of the shopping centers "La Marina". Possibility to buy garage and storage.