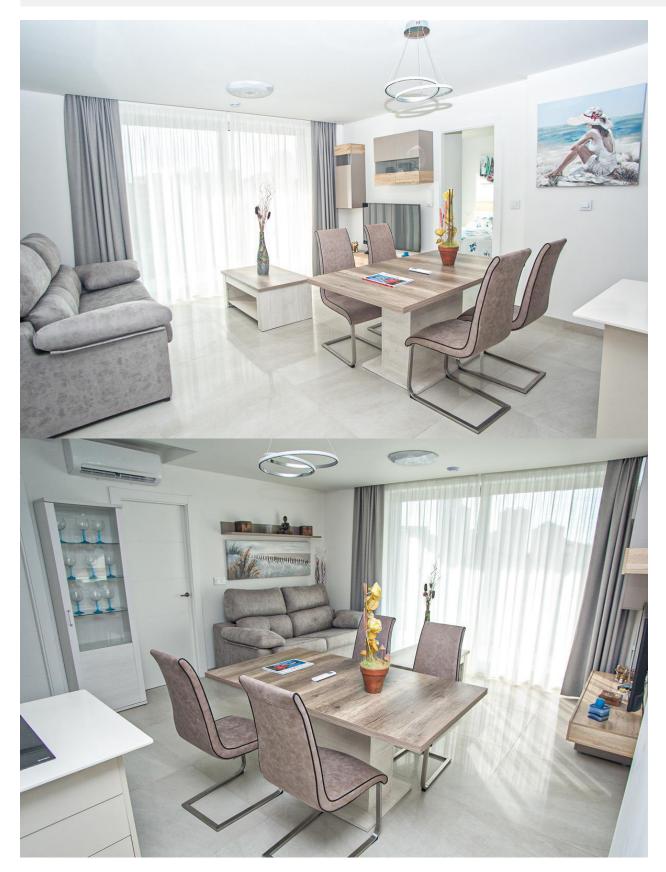

BESKRIVNING

Type A, B, C twobedroom apartments from € 180,000 to € 320,000. 8storey building, six with appliances typeA, B, C and the seventh with 3 apartments type "Big" that communicate with the eighth through a private tower to the terrace area with pergola and outdoor area. Apartment TYPE A and C: it has surface constr. approx. 80 m2, distributed in 1 bedroom with bathroom en suite + a reversible terrace, which could be like another bedroom or as the terrace. Apartment type B: sup.const. approx. 80m2, distributed in 2 bedrooms and 2 bathrooms (one en suite). The building has a private outdoor garage, storage room in the basement, infinity pool plus whirlpool and garden areas. It is located 15 min walk to the beach of Poniente and La Cala Finestrat, 10 min. of the shopping centers "La Marina". Possibility to buy garage and storage.