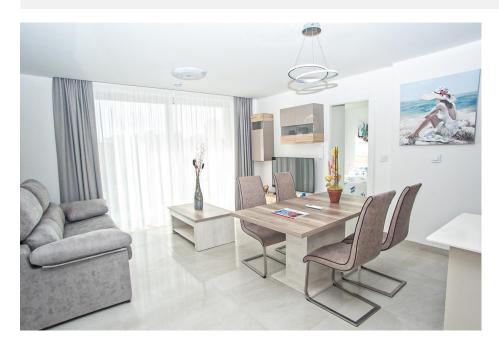

BESKRIVNING

Type A, B, C twobedroom apartments from € 180,000 to € 320,000. 8storey building, six with appliances typeA, B, C and the seventh with 3 apartments type "Big" that communicate with the eighth through a private tower to the terrace area with pergola and outdoor area. Apartment TYPE A and C: it has surface constr. approx. 80 m2, distributed in 1 bedroom with bathroom en suite + a reversible terrace, which could be like another bedroom or as the terrace. Apartment type B: sup.const. approx. 80m2, distributed in 2 bedrooms and 2 bathrooms (one en suite). The building has a private outdoor garage, storage room in the basement, infinity pool plus whirlpool and garden areas. It is located 15 min walk to the beach of Poniente and La Cala Finestrat, 10 min. of the shopping centers "La Marina". Possibility to buy garage and storage.