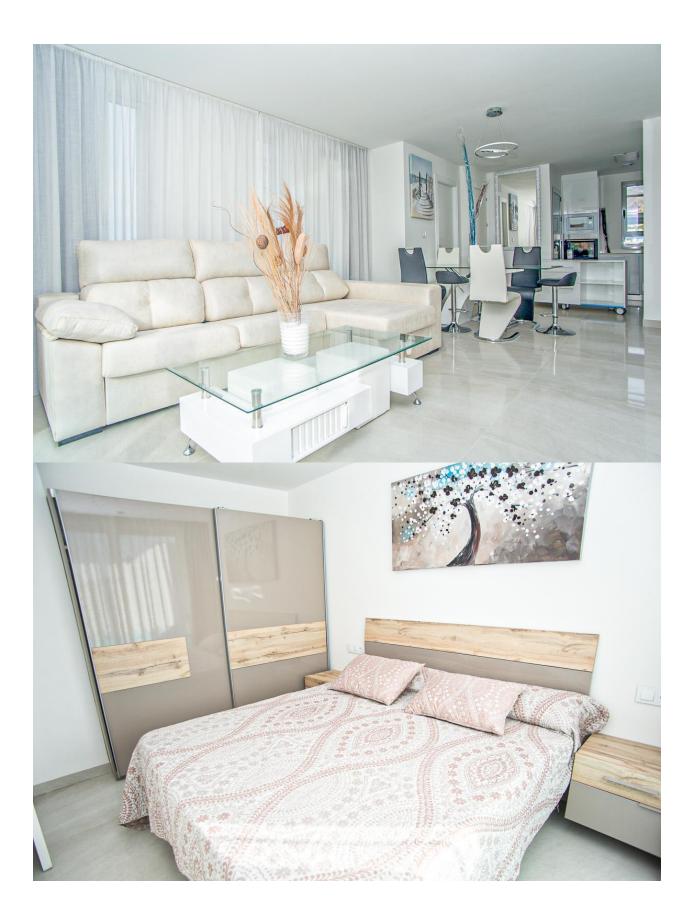

BESKRIVNING

Type A, B, C twobedroom apartments from € 180,000 to € 320,000. 8storey building, six with appliances typeA, B, C and the seventh with 3 apartments type "Big" that communicate with the eighth through a private tower to the terrace area with pergola and outdoor area. Apartment TYPE A and C: it has surface constr. approx. 80 m2, distributed in 1 bedroom with bathroom en suite + a reversible terrace, which could be like another bedroom or as the terrace. Apartment type B: sup.const. approx. 80m2, distributed in 2 bedrooms and 2 bathrooms (one en suite). The building has a private outdoor garage, storage room in the basement, infinity pool plus whirlpool and garden areas. It is located 15 min walk to the beach of Poniente and La Cala Finestrat, 10 min. of the shopping centers "La Marina". Possibility to buy garage and storage.