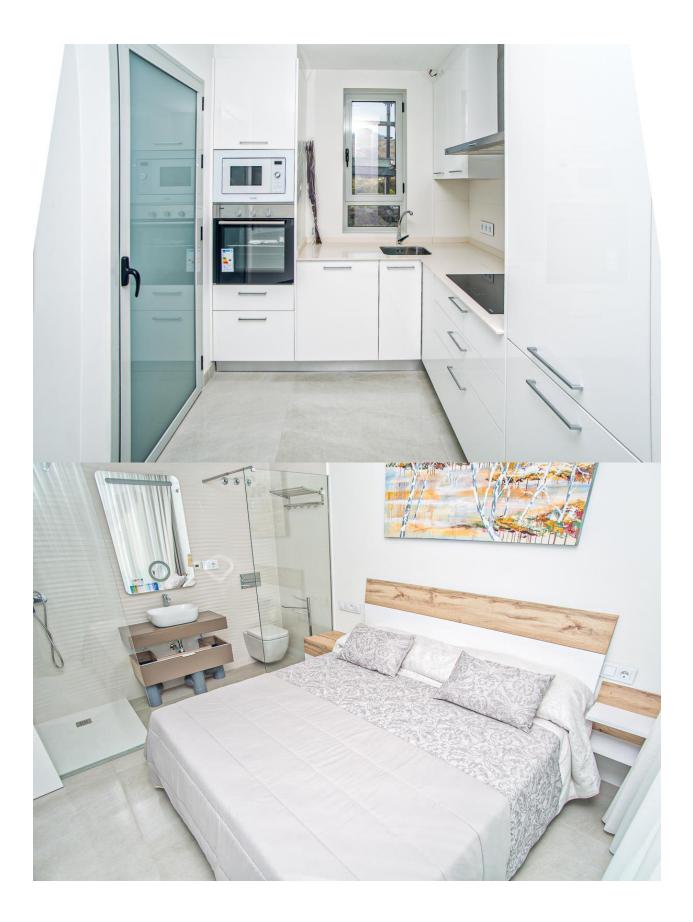

BESKRIVNING

Type A, B, C twobedroom apartments from € 180,000 to € 320,000. 8storey building, six with appliances typeA, B, C and the seventh with 3 apartments type "Big" that communicate with the eighth through a private tower to the terrace area with pergola and outdoor area. Apartment TYPE A and C: it has surface constr. approx. 80 m2, distributed in 1 bedroom with bathroom en suite + a reversible terrace, which could be like another bedroom or as the terrace. Apartment type B: sup.const. approx. 80m2, distributed in 2 bedrooms and 2 bathrooms (one en suite). The building has a private outdoor garage, storage room in the basement, infinity pool plus whirlpool and garden areas. It is located 15 min walk to the beach of Poniente and La Cala Finestrat, 10 min. of the shopping centers "La Marina". Possibility to buy garage and storage.