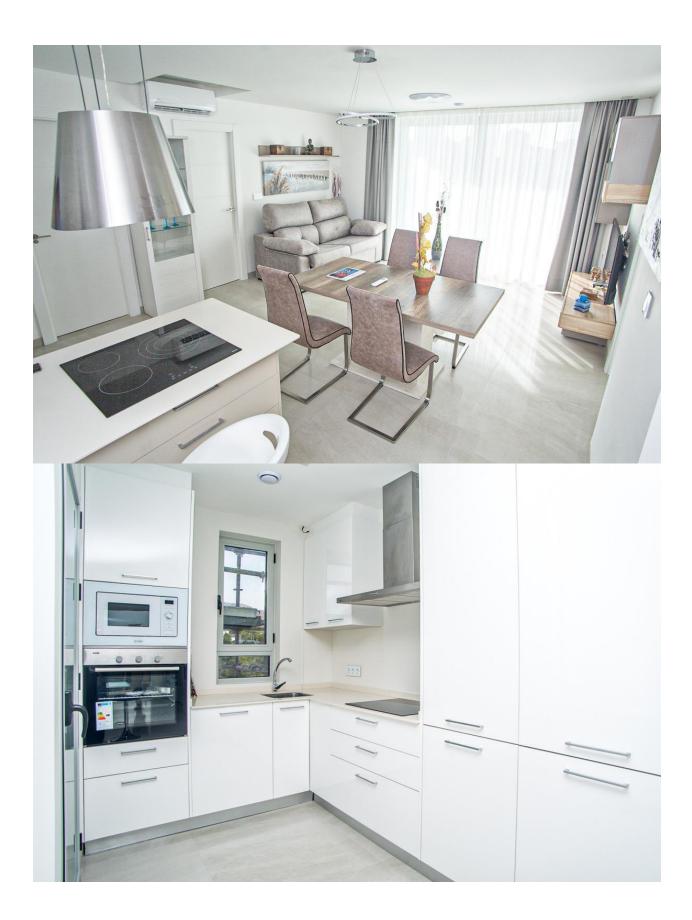

BESKRIVNING

Type A, B, C twobedroom apartments from € 180,000 to € 320,000. 8storey building, six with appliances typeA, B, C and the seventh with 3 apartments type "Big" that communicate with the eighth through a private tower to the terrace area with pergola and outdoor area. Apartment TYPE A and C: it has surface constr. approx. 80 m2, distributed in 1 bedroom with bathroom en suite + a reversible terrace, which could be like another bedroom or as the terrace. Apartment type B: sup.const. approx. 80m2, distributed in 2 bedrooms and 2 bathrooms (one en suite). The building has a private outdoor garage, storage room in the basement, infinity pool plus whirlpool and garden areas. It is located 15 min walk to the beach of Poniente and La Cala Finestrat, 10 min. of the shopping centers "La Marina". Possibility to buy garage and storage.