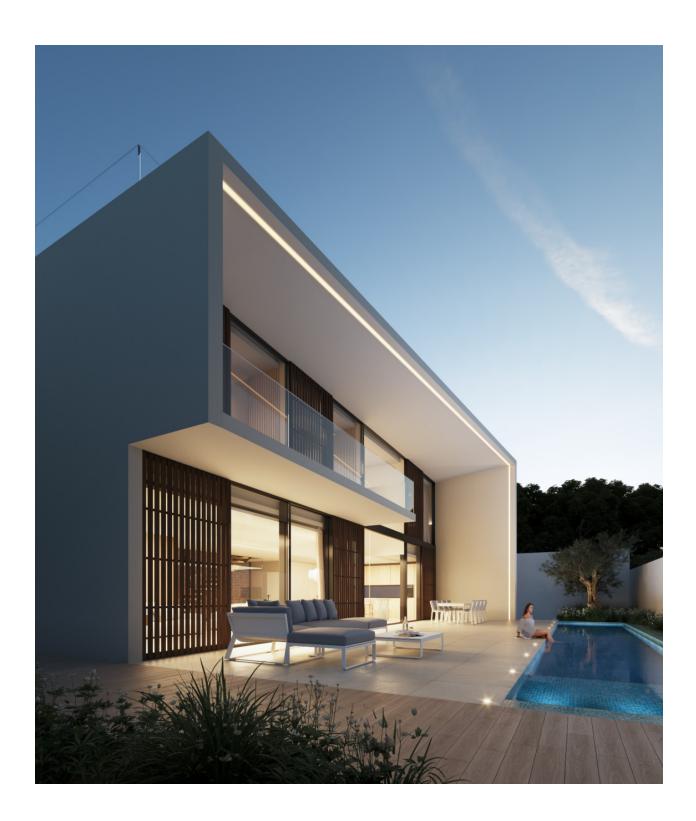

## **BESKRIVNING**

This exclusive modern design villa in Playa de Albir, Alfàs del Pi, Costa Blanca, is a newly built home that combines luxury, comfort and an unbeatable location, just a 15minute walk from the beach, with delivery scheduled for December 2024. The property has a constructed area of 339 m² on a plot of 480 m², with a Mediterranean garden and a heated swimming pool. On the ground floor, an open space that combines a living room, dining room and kitchen with large windows and a double height that fills the entire house with natural light, connecting the interiors with the exteriors through interior patios, as well as including a garage with direct access to the house. On the first floor there are 3 ensuite bedrooms with access to a private terrace and a spectacular solarium with views of Puig Campana, the Sierra Bernia and the Sierra Helada. The semibasement floor offers 90 m² of customizable space for a gym, games room or more bedrooms. Among the outstanding features are underfloor heating, hotcold air conditioning, home automation system and alarm, as well as top quality finishes. This villa offers a privileged environment with contemporary design and all the necessary amenities for maximum comfort. Contact us for more information or to arrange a viewing and discover your new luxury home!