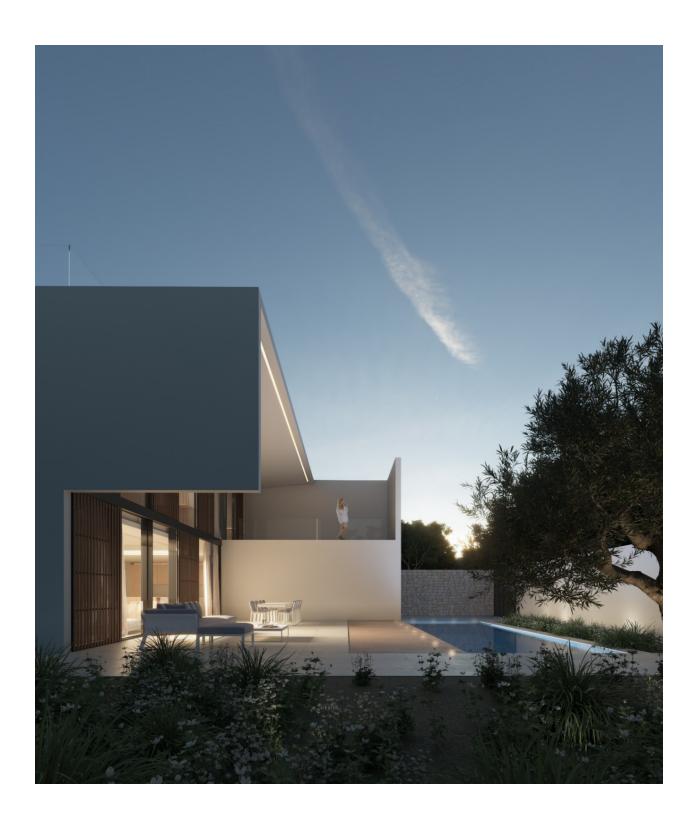

## **BESKRIVNING**

This exclusive modern design villa in Playa de Albir, Alfàs del Pi, Costa Blanca, is a newly built home that combines luxury, comfort and an unbeatable location, just a 15minute walk from the beach, with delivery scheduled for December 2024. The property has a constructed area of 339 m² on a plot of 480 m², with a Mediterranean garden and a heated swimming pool. On the ground floor, an open space that combines a living room, dining room and kitchen with large windows and a double height that fills the entire house with natural light, connecting the interiors with the exteriors through interior patios, as well as including a garage with direct access to the house. On the first floor there are 3 ensuite bedrooms with access to a private terrace and a spectacular solarium with views of Puig Campana, the Sierra Bernia and the Sierra Helada. The semibasement floor offers 90 m² of customizable space for a gym, games room or more bedrooms. Among the outstanding features are underfloor heating, hotcold air conditioning, home automation system and alarm, as well as top quality finishes. This villa offers a privileged environment with contemporary design and all the necessary amenities for maximum comfort. Contact us for more information or to arrange a viewing and discover your new luxury home!