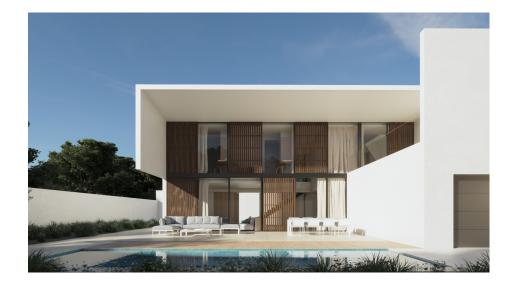

## **BESKRIVNING**

This exclusive modern design villa in Playa de Albir, Alfàs del Pi, Costa Blanca, is a newly built home that combines luxury, comfort and an unbeatable location, just a 15minute walk from the beach, with delivery scheduled for December 2024. The property has a constructed area of 339 m² on a plot of 480 m², with a Mediterranean garden and a heated swimming pool. On the ground floor, an open space that combines a living room, dining room and kitchen with large windows and a double height that fills the entire house with natural light, connecting the interiors with the exteriors through interior patios, as well as including a garage with direct access to the house. On the first floor there are 3 ensuite bedrooms with access to a private terrace and a spectacular solarium with views of Puig Campana, the Sierra Bernia and the Sierra Helada. The semibasement floor offers 90 m² of customizable space for a gym, games room or more bedrooms. Among the outstanding features are underfloor heating, hotcold air conditioning, home automation system and alarm, as well as top quality finishes. This villa offers a privileged environment with contemporary design and all the necessary amenities for maximum comfort. Contact us for more information or to arrange a viewing and discover your new luxury home!