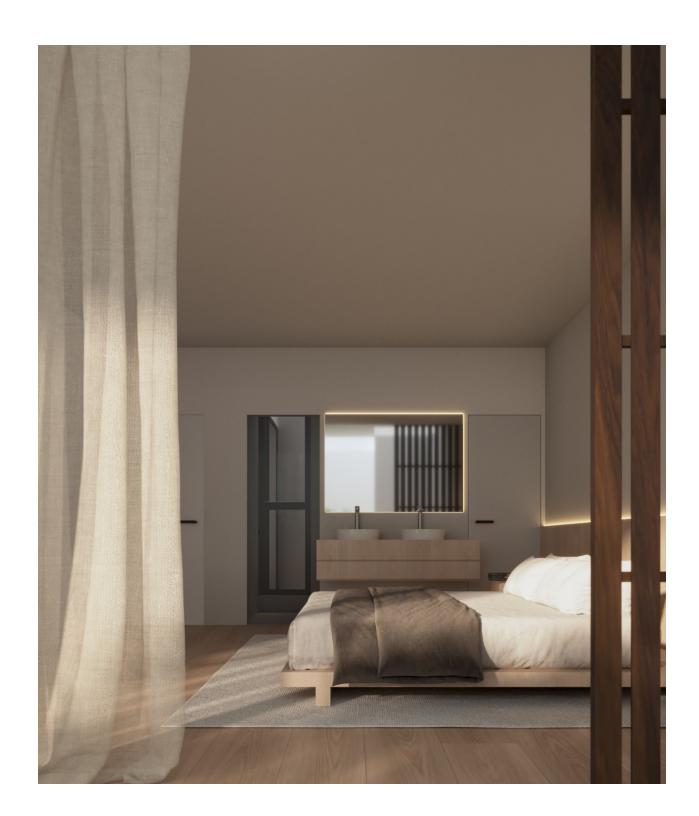

## **BESKRIVNING**

This exclusive modern design villa in Playa de Albir, Alfàs del Pi, Costa Blanca, is a newly built home that combines luxury, comfort and an unbeatable location, just a 15minute walk from the beach, with delivery scheduled for December 2024. The property has a constructed area of 339 m² on a plot of 480 m², with a Mediterranean garden and a heated swimming pool. On the ground floor, an open space that combines a living room, dining room and kitchen with large windows and a double height that fills the entire house with natural light, connecting the interiors with the exteriors through interior patios, as well as including a garage with direct access to the house. On the first floor there are 3 ensuite bedrooms with access to a private terrace and a spectacular solarium with views of Puig Campana, the Sierra Bernia and the Sierra Helada. The semibasement floor offers 90 m² of customizable space for a gym, games room or more bedrooms. Among the outstanding features are underfloor heating, hotcold air conditioning, home automation system and alarm, as well as top quality finishes. This villa offers a privileged environment with contemporary design and all the necessary amenities for maximum comfort. Contact us for more information or to arrange a viewing and discover your new luxury home!

| VIVIENDA                          | 2                    |  |
|-----------------------------------|----------------------|--|
| Estancia                          | Superficies útile:   |  |
| Planta Primera                    |                      |  |
| EXTERIOR                          |                      |  |
| Terraza garaje cubierta           | 13,13 m²             |  |
| Terraza garaje descubierto        | 12,79 m²             |  |
| Patio escalera acceso<br>solárium | 5,27 m²              |  |
| TOTAL ÚTIL:                       | 31,19 m²             |  |
| INTERIOR                          |                      |  |
| Pasillo P1                        | 9,28 m²              |  |
| Dormitorio 1                      | 18,13 m <sup>2</sup> |  |
| Baño 1                            | 5,11 m²              |  |
| Dormitorio 2                      | 11,89 m²             |  |
| Baño 2                            | 3,05 m <sup>2</sup>  |  |
| Dormitorio 3                      | 17,75 m <sup>2</sup> |  |
| Baño 3                            | 3,66 m²              |  |
| Doble altura escalera             | 3,38 m²              |  |
| Doble altura comedor              | 7,58 m²              |  |
| TOTAL ÚTIL:                       | 79,83 m²             |  |