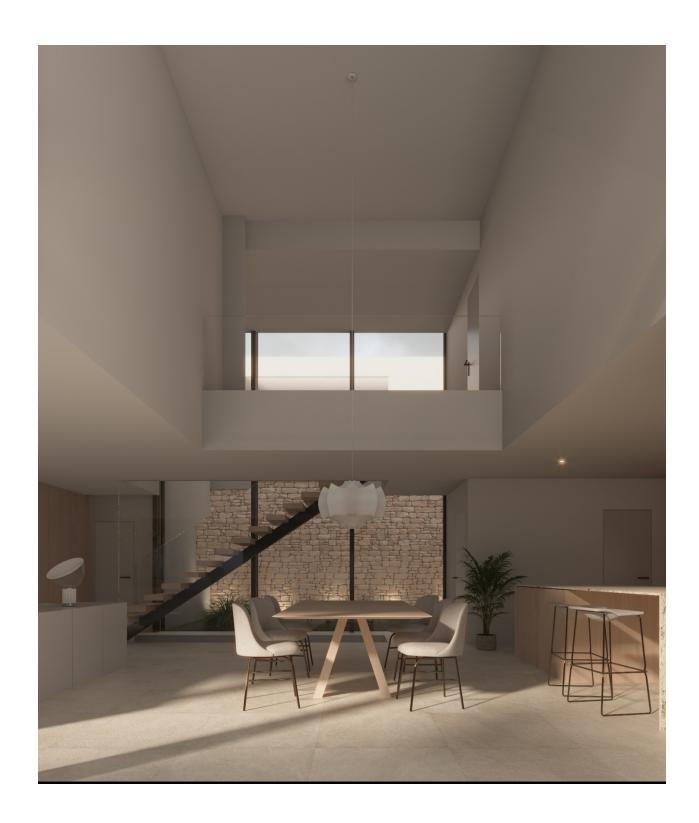

## **BESKRIVNING**

This exclusive modern design villa in Playa de Albir, Alfàs del Pi, Costa Blanca, is a newly built home that combines luxury, comfort and an unbeatable location, just a 15minute walk from the beach, with delivery scheduled for December 2024. The property has a constructed area of 339 m² on a plot of 480 m², with a Mediterranean garden and a heated swimming pool. On the ground floor, an open space that combines a living room, dining room and kitchen with large windows and a double height that fills the entire house with natural light, connecting the interiors with the exteriors through interior patios, as well as including a garage with direct access to the house. On the first floor there are 3 ensuite bedrooms with access to a private terrace and a spectacular solarium with views of Puig Campana, the Sierra Bernia and the Sierra Helada. The semibasement floor offers 90 m² of customizable space for a gym, games room or more bedrooms. Among the outstanding features are underfloor heating, hotcold air conditioning, home automation system and alarm, as well as top quality finishes. This villa offers a privileged environment with contemporary design and all the necessary amenities for maximum comfort. Contact us for more information or to arrange a viewing and discover your new luxury home!