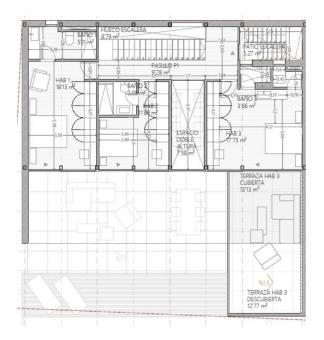

| VIVIENDA                          | 2                    |  |
|-----------------------------------|----------------------|--|
| Estancia                          | Superficies útile:   |  |
| Planta Primera                    |                      |  |
| EXTERIOR                          |                      |  |
| Terraza garaje cubierta           | 13,13 m²             |  |
| Terraza garaje descubierto        | 12,79 m²             |  |
| Patio escalera acceso<br>solárium | 5,27 m²              |  |
| TOTAL ÚTIL:                       | 31,19 m²             |  |
| INTERIOR                          |                      |  |
| Pasillo P1                        | 9,28 m²              |  |
| Dormitorio 1                      | 18,13 m <sup>2</sup> |  |
| Baño 1                            | 5,11 m²              |  |
| Dormitorio 2                      | 11,89 m²             |  |
| Baño 2                            | 3,05 m <sup>2</sup>  |  |
| Dormitorio 3                      | 17,75 m <sup>2</sup> |  |
| Baño 3                            | 3,66 m²              |  |
| Doble altura escalera             | 3,38 m²              |  |
| Doble altura comedor              | 7,58 m²              |  |
| TOTAL ÚTIL:                       | 79,83 m²             |  |