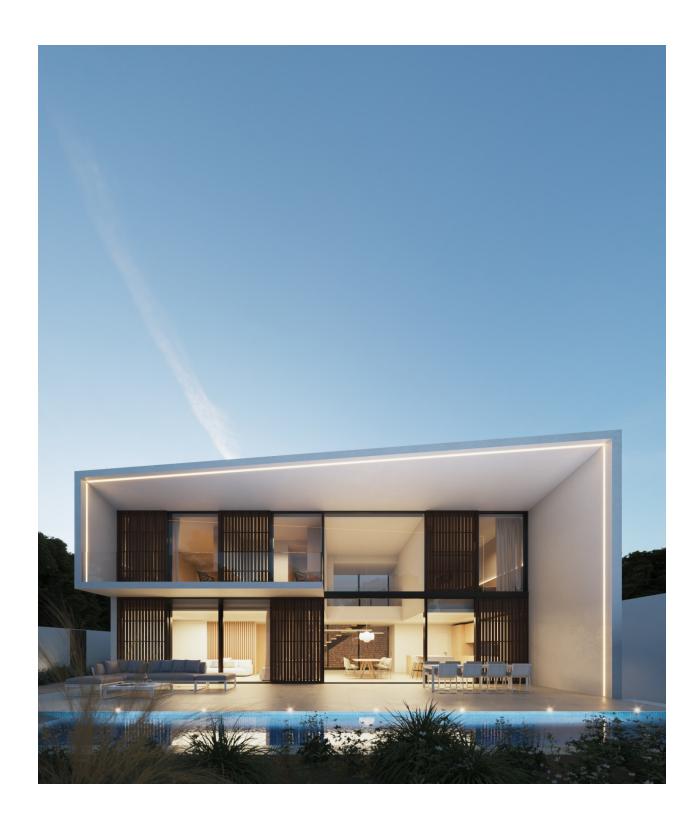

## **BESKRIVNING**

This exclusive modern design villa in Playa de Albir, Alfàs del Pi, Costa Blanca, is a newly built home that combines luxury, comfort and an unbeatable location, just a 15minute walk from the beach, with delivery scheduled for December 2024. The property has a constructed area of 339 m² on a plot of 480 m², with a Mediterranean garden and a heated swimming pool. On the ground floor, an open space that combines a living room, dining room and kitchen with large windows and a double height that fills the entire house with natural light, connecting the interiors with the exteriors through interior patios, as well as including a garage with direct access to the house. On the first floor there are 3 ensuite bedrooms with access to a private terrace and a spectacular solarium with views of Puig Campana, the Sierra Bernia and the Sierra Helada. The semibasement floor offers 90 m² of customizable space for a gym, games room or more bedrooms. Among the outstanding features are underfloor heating, hotcold air conditioning, home automation system and alarm, as well as top quality finishes. This villa offers a privileged environment with contemporary design and all the necessary amenities for maximum comfort. Contact us for more information or to arrange a viewing and discover your new luxury home!