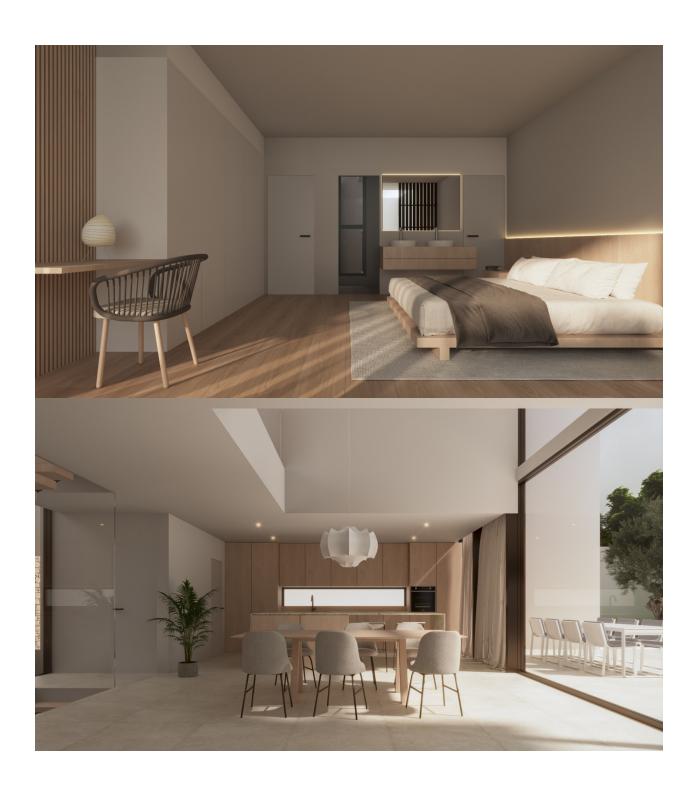

## **BESKRIVNING**

This exclusive modern design villa in Playa de Albir, Alfàs del Pi, Costa Blanca, is a newly built home that combines luxury, comfort and an unbeatable location, just a 15minute walk from the beach, with delivery scheduled for December 2024. The property has a constructed area of 339 m² on a plot of 480 m², with a Mediterranean garden and a heated swimming pool. On the ground floor, an open space that combines a living room, dining room and kitchen with large windows and a double height that fills the entire house with natural light, connecting the interiors with the exteriors through interior patios, as well as including a garage with direct access to the house. On the first floor there are 3 ensuite bedrooms with access to a private terrace and a spectacular solarium with views of Puig Campana, the Sierra Bernia and the Sierra Helada. The semibasement floor offers 90 m² of customizable space for a gym, games room or more bedrooms. Among the outstanding features are underfloor heating, hotcold air conditioning, home automation system and alarm, as well as top quality finishes. This villa offers a privileged environment with contemporary design and all the necessary amenities for maximum comfort. Contact us for more information or to arrange a viewing and discover your new luxury home!

## PROPERTY GALLERY

| VIVIENDA 2              |                       |  |
|-------------------------|-----------------------|--|
| Estancia                | Sup útiles            |  |
| Planta Baja             |                       |  |
| EXTERIOR                |                       |  |
| Terraza salón           | 49,98 m²              |  |
| Terraza piscina madera  | 21,89 m²              |  |
| Garaje exterior         | 23,06 m²              |  |
| Terraza BBQ -1          | 92,37 m²              |  |
| Terraza Pisable entrada | 44,14 m²              |  |
| INTERIOR                | 231,44 m <sup>2</sup> |  |
| Cocina                  | 18,39 m²              |  |
| Aseo                    | 3,64 m²               |  |
| Circulaciones PB        | 8,50 m²               |  |
| Comedor                 | 20,65 m²              |  |
| Salón                   | 28,10 m²              |  |
| Hall                    | 3,92 m²               |  |
| Recibidor               | 3,51 m²               |  |
| Lavadero                | 3,18 m²               |  |
| Garaje                  | 23,15 m²              |  |
|                         |                       |  |