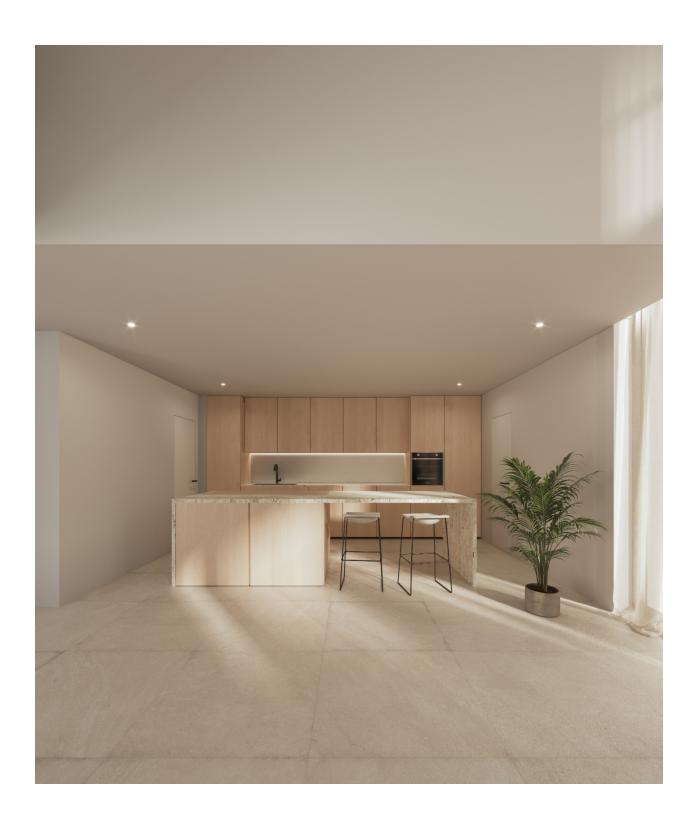

## **BESKRIVNING**

This exclusive modern design villa in Playa de Albir, Alfàs del Pi, Costa Blanca, is a newly built home that combines luxury, comfort and an unbeatable location, just a 15minute walk from the beach, with delivery scheduled for December 2024. The property has a constructed area of 339 m² on a plot of 480 m², with a Mediterranean garden and a heated swimming pool. On the ground floor, an open space that combines a living room, dining room and kitchen with large windows and a double height that fills the entire house with natural light, connecting the interiors with the exteriors through interior patios, as well as including a garage with direct access to the house. On the first floor there are 3 ensuite bedrooms with access to a private terrace and a spectacular solarium with views of Puig Campana, the Sierra Bernia and the Sierra Helada. The semibasement floor offers 90 m² of customizable space for a gym, games room or more bedrooms. Among the outstanding features are underfloor heating, hotcold air conditioning, home automation system and alarm, as well as top quality finishes. This villa offers a privileged environment with contemporary design and all the necessary amenities for maximum comfort. Contact us for more information or to arrange a viewing and discover your new luxury home!