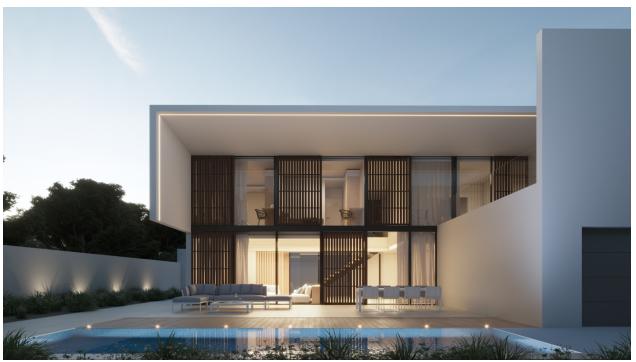

## **BESKRIVNING**

This exclusive modern design villa in Playa de Albir, Alfàs del Pi, Costa Blanca, is a newly built home that combines luxury, comfort and an unbeatable location, just a 15minute walk from the beach, with delivery scheduled for December 2024. The property has a constructed area of 339 m² on a plot of 480 m², with a Mediterranean garden and a heated swimming pool. On the ground floor, an open space that combines a living room, dining room and kitchen with large windows and a double height that fills the entire house with natural light, connecting the interiors with the exteriors through interior patios, as well as including a garage with direct access to the house. On the first floor there are 3 ensuite bedrooms with access to a private terrace and a spectacular solarium with views of Puig Campana, the Sierra Bernia and the Sierra Helada. The semibasement floor offers 90 m² of customizable space for a gym, games room or more bedrooms. Among the outstanding features are underfloor heating, hotcold air conditioning, home automation system and alarm, as well as top quality finishes. This villa offers a privileged environment with contemporary design and all the necessary amenities for maximum comfort. Contact us for more information or to arrange a viewing and discover your new luxury home!