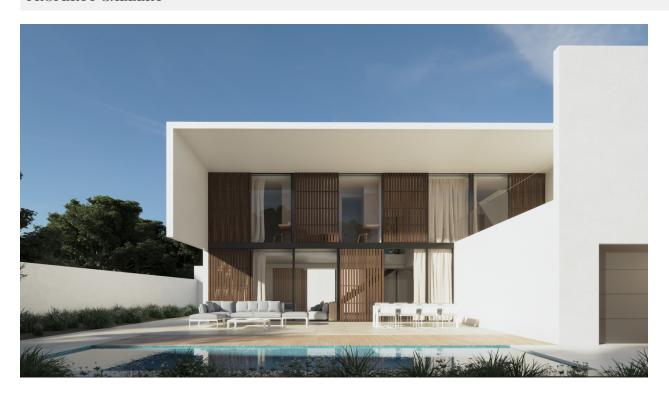

## **BESKRIVNING**

This exclusive modern design villa in Playa de Albir, Alfàs del Pi, Costa Blanca, is a newly built home that combines luxury, comfort and an unbeatable location, just a 15minute walk from the beach, with delivery scheduled for December 2024. The property has a constructed area of 339 m² on a plot of 480 m², with a Mediterranean garden and a heated swimming pool. On the ground floor, an open space that combines a living room, dining room and kitchen with large windows and a double height that fills the entire house with natural light, connecting the interiors with the exteriors through interior patios, as well as including a garage with direct access to the house. On the first floor there are 3 ensuite bedrooms with access to a private terrace and a spectacular solarium with views of Puig Campana, the Sierra Bernia and the Sierra Helada. The semibasement floor offers 90 m² of customizable space for a gym, games room or more bedrooms. Among the outstanding features are underfloor heating, hotcold air conditioning, home automation system and alarm, as well as top quality finishes. This villa offers a privileged environment with contemporary design and all the necessary amenities for maximum comfort. Contact us for more information or to arrange a viewing and discover your new luxury home!