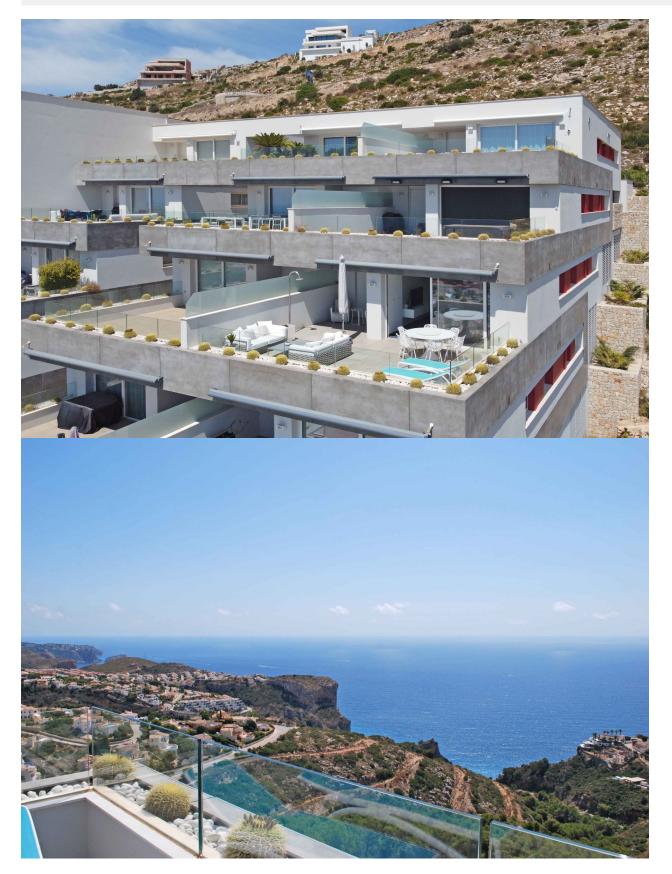

## BESKRIVNING

Spacious luxury apartment in modern style with 272 M2 built (130 M2 of housing, 53 M2 of terrace and 89 M2 common), The apartment consists of three bedrooms, two bathrooms, fully equipped American kitchen with appliances, living room, storage room, technical room, covered parking space and a large terrace of 53 M2. The apartment is equipped with underfloor heating, ducted air conditioning, Home automation and is finished with materials from leading brands such as Inalco, HansGrohe, Silestone, Roca, Cosmit, Vescom, Daikin, Airzone, Sonos, Bose, Siemens, etc. The apartment was built in 2018. The apartment is brand new, the orientation is South Southeast with impressive views of the sea that range from Cabo de la Nao in Jávea to the portet de Moraira. The development of luxury apartments is located in the residential complex Lirios near the southern entrance of the cumbre del sol urbanization, the common areas consist of a Wellness area with a heated indoor pool, gym, Turkish bath, sauna and an overflowing outdoor pool with a large terrace. It should be noted that both from the indoor pool, the outdoor pool and the gym we enjoy spectacular views of the sea. Service distances: From 2 to 3 km; Adelfas shopping center (pepe la sal supermarket, pharmacy, bar, restaurant, hairdresser, service and maintenance agency, etc.), Morach beach, Los Tiestos cove, Laude The Lady Elisabeth international school and Mercadona supermarket. From 4 to 6 km; The sports center (tennis, paddle tennis, bar, cafeteria), the urban center of Benitachell and the urban center of Moraira. At 11Km; the arenal beach of Jávea.

## PROPERTY GALLERY

"Experience our experience - Because you deserve the best"