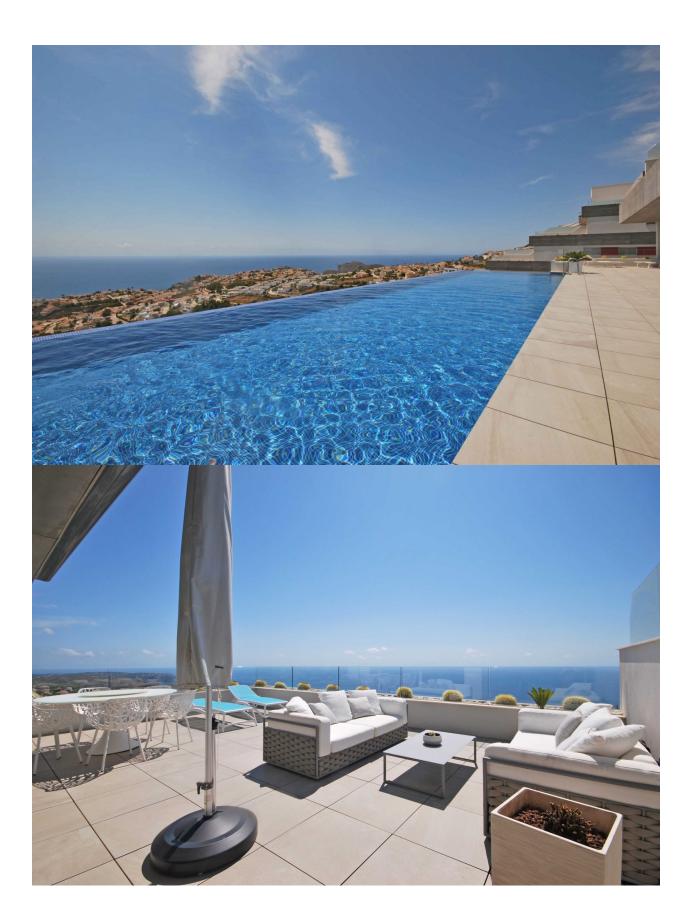

## BESKRIVNING

Spacious luxury apartment in modern style with 272 M2 built (130 M2 of housing, 53 M2 of terrace and 89 M2 common), The apartment consists of three bedrooms, two bathrooms, fully equipped American kitchen with appliances, living room, storage room, technical room, covered parking space and a large terrace of 53 M2. The apartment is equipped with underfloor heating, ducted air conditioning, Home automation and is finished with materials from leading brands such as Inalco, HansGrohe, Silestone, Roca, Cosmit, Vescom, Daikin, Airzone, Sonos, Bose, Siemens, etc. The apartment was built in 2018. The apartment is brand new, the orientation is South Southeast with impressive views of the sea that range from Cabo de la Nao in Jávea to the portet de Moraira. The development of luxury apartments is located in the residential complex Lirios near the southern entrance of the cumbre del sol urbanization, the common areas consist of a Wellness area with a heated indoor pool, gym, Turkish bath, sauna and an overflowing outdoor pool with a large terrace. It should be noted that both from the indoor pool, the outdoor pool and the gym we enjoy spectacular views of the sea. Service distances: From 2 to 3 km; Adelfas shopping center (pepe la sal supermarket, pharmacy, bar, restaurant, hairdresser, service and maintenance agency, etc.), Morach beach, Los Tiestos cove, Laude The Lady Elisabeth international school and Mercadona supermarket. From 4 to 6 km; The sports center (tennis, paddle tennis, bar, cafeteria), the urban center of Benitachell and the urban center of Moraira. At 11Km; the arenal beach of Jávea.