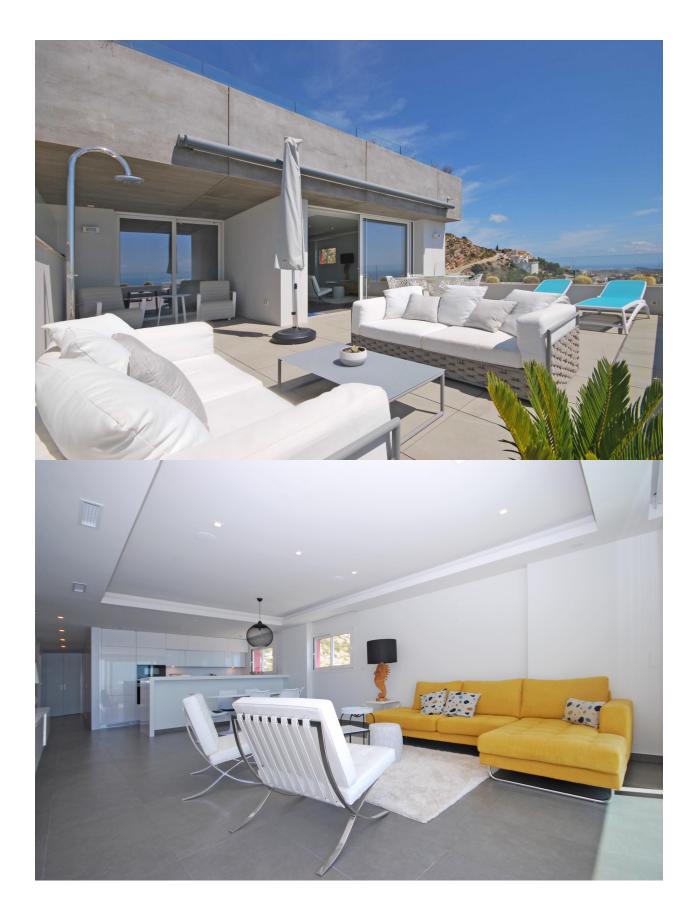

## BESKRIVNING

Spacious luxury apartment in modern style with 272 M2 built (130 M2 of housing, 53 M2 of terrace and 89 M2 common), The apartment consists of three bedrooms, two bathrooms, fully equipped American kitchen with appliances, living room, storage room, technical room, covered parking space and a large terrace of 53 M2. The apartment is equipped with underfloor heating, ducted air conditioning, Home automation and is finished with materials from leading brands such as Inalco, HansGrohe, Silestone, Roca, Cosmit, Vescom, Daikin, Airzone, Sonos, Bose, Siemens, etc. The apartment was built in 2018. The apartment is brand new, the orientation is South Southeast with impressive views of the sea that range from Cabo de la Nao in Jávea to the portet de Moraira. The development of luxury apartments is located in the residential complex Lirios near the southern entrance of the cumbre del sol urbanization, the common areas consist of a Wellness area with a heated indoor pool, gym, Turkish bath, sauna and an overflowing outdoor pool with a large terrace. It should be noted that both from the indoor pool, the outdoor pool and the gym we enjoy spectacular views of the sea. Service distances: From 2 to 3 km; Adelfas shopping center (pepe la sal supermarket, pharmacy, bar, restaurant, hairdresser, service and maintenance agency, etc.), Morach beach, Los Tiestos cove, Laude The Lady Elisabeth international school and Mercadona supermarket. From 4 to 6 km; The sports center (tennis, paddle tennis, bar, cafeteria), the urban center of Benitachell and the urban center of Moraira. At 11Km; the arenal beach of Jávea.