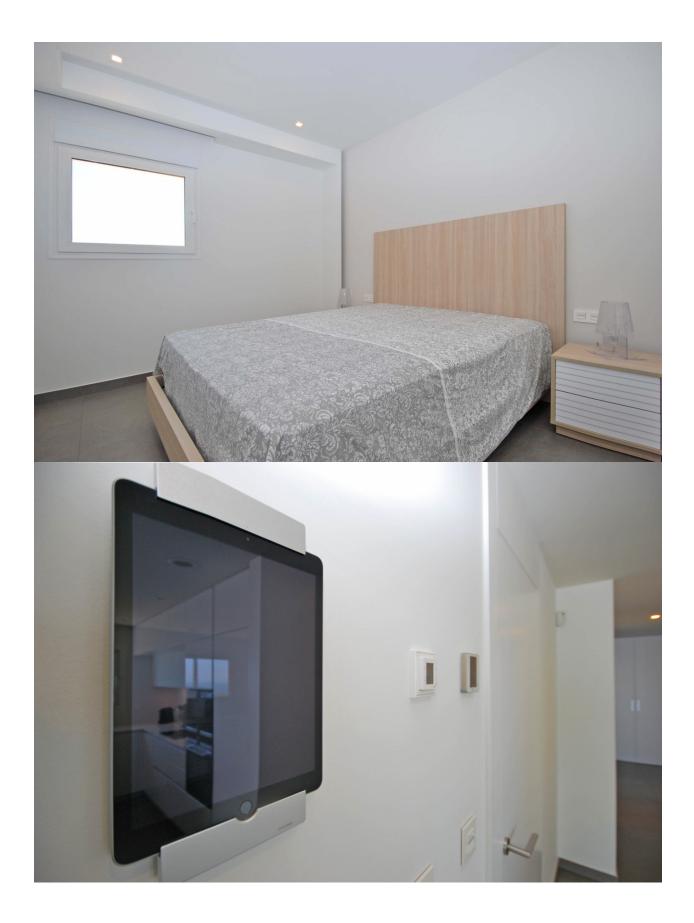

## BESKRIVNING

Spacious luxury apartment in modern style with 272 M2 built (130 M2 of housing, 53 M2 of terrace and 89 M2 common), The apartment consists of three bedrooms, two bathrooms, fully equipped American kitchen with appliances, living room, storage room, technical room, covered parking space and a large terrace of 53 M2. The apartment is equipped with underfloor heating, ducted air conditioning, Home automation and is finished with materials from leading brands such as Inalco, HansGrohe, Silestone, Roca, Cosmit, Vescom, Daikin, Airzone, Sonos, Bose, Siemens, etc. The apartment was built in 2018. The apartment is brand new, the orientation is South Southeast with impressive views of the sea that range from Cabo de la Nao in Jávea to the portet de Moraira. The development of luxury apartments is located in the residential complex Lirios near the southern entrance of the cumbre del sol urbanization, the common areas consist of a Wellness area with a heated indoor pool, gym, Turkish bath, sauna and an overflowing outdoor pool with a large terrace. It should be noted that both from the indoor pool, the outdoor pool and the gym we enjoy spectacular views of the sea. Service distances: From 2 to 3 km; Adelfas shopping center (pepe la sal supermarket, pharmacy, bar, restaurant, hairdresser, service and maintenance agency, etc.), Morach beach, Los Tiestos cove, Laude The Lady Elisabeth international school and Mercadona supermarket. From 4 to 6 km; The sports center (tennis, paddle tennis, bar, cafeteria), the urban center of Benitachell and the urban center of Moraira. At 11Km; the arenal beach of Jávea.