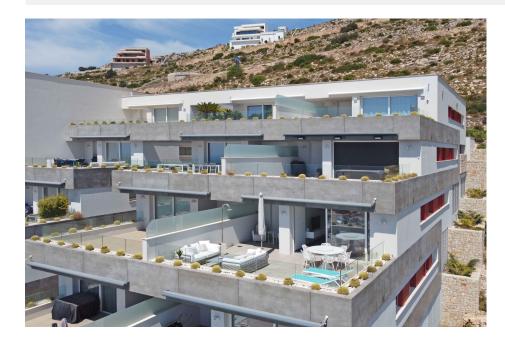

## BESKRIVNING

Spacious luxury apartment in modern style with 272 M2 built (130 M2 of housing, 53 M2 of terrace and 89 M2 common), The apartment consists of three bedrooms, two bathrooms, fully equipped American kitchen with appliances, living room, storage room, technical room, covered parking space and a large terrace of 53 M2. The apartment is equipped with underfloor heating, ducted air conditioning, Home automation and is finished with materials from leading brands such as Inalco, HansGrohe, Silestone, Roca, Cosmit, Vescom, Daikin, Airzone, Sonos, Bose, Siemens, etc. The apartment was built in 2018. The apartment is brand new, the orientation is South Southeast with impressive views of the sea that range from Cabo de la Nao in Jávea to the portet de Moraira. The development of luxury apartments is located in the residential complex Lirios near the southern entrance of the cumbre del sol urbanization, the common areas consist of a Wellness area with a heated indoor pool, gym, Turkish bath, sauna and an overflowing outdoor pool with a large terrace. It should be noted that both from the indoor pool, the outdoor pool and the gym we enjoy spectacular views of the sea. Service distances: From 2 to 3 km; Adelfas shopping center (pepe la sal supermarket, pharmacy, bar, restaurant, hairdresser, service and maintenance agency, etc.), Morach beach, Los Tiestos cove, Laude The Lady Elisabeth international school and Mercadona supermarket. From 4 to 6 km; The sports center (tennis, paddle tennis, bar, cafeteria), the urban center of Benitachell and the urban center of Moraira. At 11Km; the arenal beach of Jávea.

## PROPERTY GALLERY

"Experience our experience - Because you deserve the best"