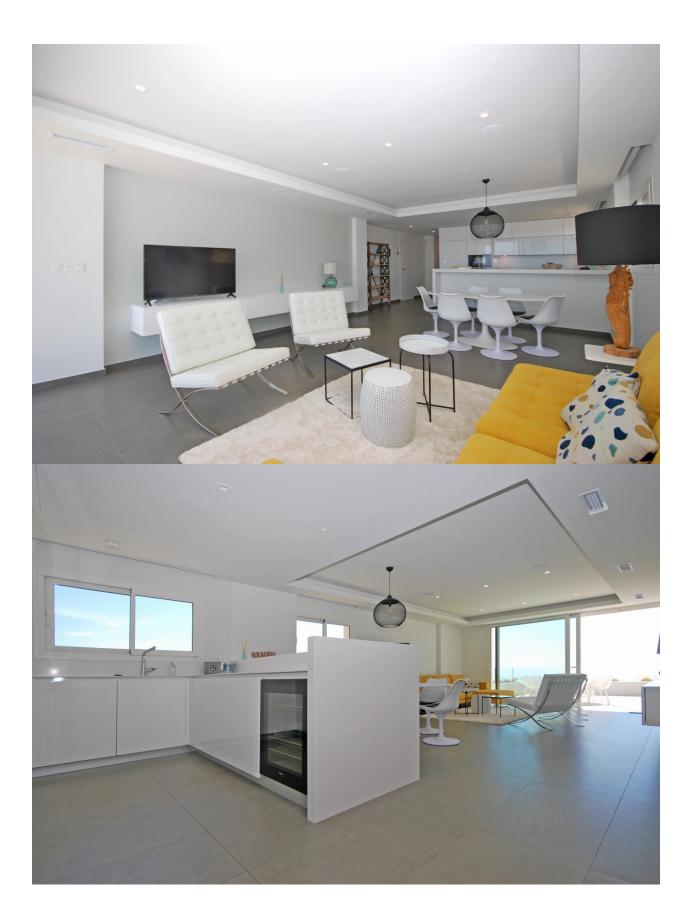

## BESKRIVNING

Spacious luxury apartment in modern style with 272 M2 built (130 M2 of housing, 53 M2 of terrace and 89 M2 common), The apartment consists of three bedrooms, two bathrooms, fully equipped American kitchen with appliances, living room, storage room, technical room, covered parking space and a large terrace of 53 M2. The apartment is equipped with underfloor heating, ducted air conditioning, Home automation and is finished with materials from leading brands such as Inalco, HansGrohe, Silestone, Roca, Cosmit, Vescom, Daikin, Airzone, Sonos, Bose, Siemens, etc. The apartment was built in 2018. The apartment is brand new, the orientation is South Southeast with impressive views of the sea that range from Cabo de la Nao in Jávea to the portet de Moraira. The development of luxury apartments is located in the residential complex Lirios near the southern entrance of the cumbre del sol urbanization, the common areas consist of a Wellness area with a heated indoor pool, gym, Turkish bath, sauna and an overflowing outdoor pool with a large terrace. It should be noted that both from the indoor pool, the outdoor pool and the gym we enjoy spectacular views of the sea. Service distances: From 2 to 3 km; Adelfas shopping center (pepe la sal supermarket, pharmacy, bar, restaurant, hairdresser, service and maintenance agency, etc.), Morach beach, Los Tiestos cove, Laude The Lady Elisabeth international school and Mercadona supermarket. From 4 to 6 km; The sports center (tennis, paddle tennis, bar, cafeteria), the urban center of Benitachell and the urban center of Moraira. At 11Km; the arenal beach of Jávea.