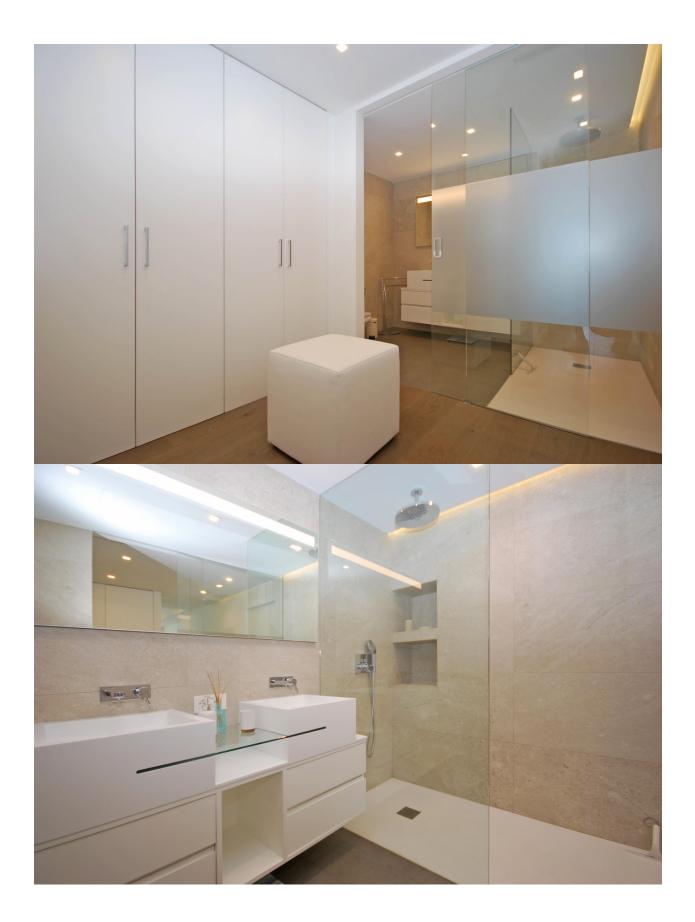

## BESKRIVNING

Spacious luxury apartment in modern style with 272 M2 built (130 M2 of housing, 53 M2 of terrace and 89 M2 common), The apartment consists of three bedrooms, two bathrooms, fully equipped American kitchen with appliances, living room, storage room, technical room, covered parking space and a large terrace of 53 M2. The apartment is equipped with underfloor heating, ducted air conditioning, Home automation and is finished with materials from leading brands such as Inalco, HansGrohe, Silestone, Roca, Cosmit, Vescom, Daikin, Airzone, Sonos, Bose, Siemens, etc. The apartment was built in 2018. The apartment is brand new, the orientation is South Southeast with impressive views of the sea that range from Cabo de la Nao in Jávea to the portet de Moraira. The development of luxury apartments is located in the residential complex Lirios near the southern entrance of the cumbre del sol urbanization, the common areas consist of a Wellness area with a heated indoor pool, gym, Turkish bath, sauna and an overflowing outdoor pool with a large terrace. It should be noted that both from the indoor pool, the outdoor pool and the gym we enjoy spectacular views of the sea. Service distances: From 2 to 3 km; Adelfas shopping center (pepe la sal supermarket, pharmacy, bar, restaurant, hairdresser, service and maintenance agency, etc.), Morach beach, Los Tiestos cove, Laude The Lady Elisabeth international school and Mercadona supermarket. From 4 to 6 km; The sports center (tennis, paddle tennis, bar, cafeteria), the urban center of Benitachell and the urban center of Moraira. At 11Km; the arenal beach of Jávea.