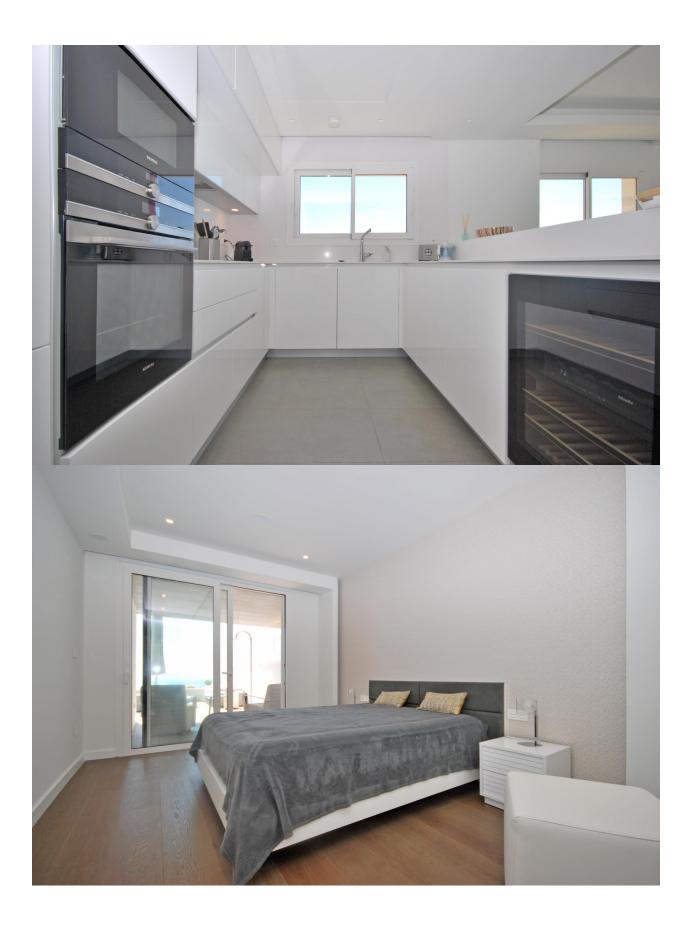

## BESKRIVNING

Spacious luxury apartment in modern style with 272 M2 built (130 M2 of housing, 53 M2 of terrace and 89 M2 common), The apartment consists of three bedrooms, two bathrooms, fully equipped American kitchen with appliances, living room, storage room, technical room, covered parking space and a large terrace of 53 M2. The apartment is equipped with underfloor heating, ducted air conditioning, Home automation and is finished with materials from leading brands such as Inalco, HansGrohe, Silestone, Roca, Cosmit, Vescom, Daikin, Airzone, Sonos, Bose, Siemens, etc. The apartment was built in 2018. The apartment is brand new, the orientation is South Southeast with impressive views of the sea that range from Cabo de la Nao in Jávea to the portet de Moraira. The development of luxury apartments is located in the residential complex Lirios near the southern entrance of the cumbre del sol urbanization, the common areas consist of a Wellness area with a heated indoor pool, gym, Turkish bath, sauna and an overflowing outdoor pool with a large terrace. It should be noted that both from the indoor pool, the outdoor pool and the gym we enjoy spectacular views of the sea. Service distances: From 2 to 3 km; Adelfas shopping center (pepe la sal supermarket, pharmacy, bar, restaurant, hairdresser, service and maintenance agency, etc.), Morach beach, Los Tiestos cove, Laude The Lady Elisabeth international school and Mercadona supermarket. From 4 to 6 km; The sports center (tennis, paddle tennis, bar, cafeteria), the urban center of Benitachell and the urban center of Moraira. At 11Km; the arenal beach of Jávea.