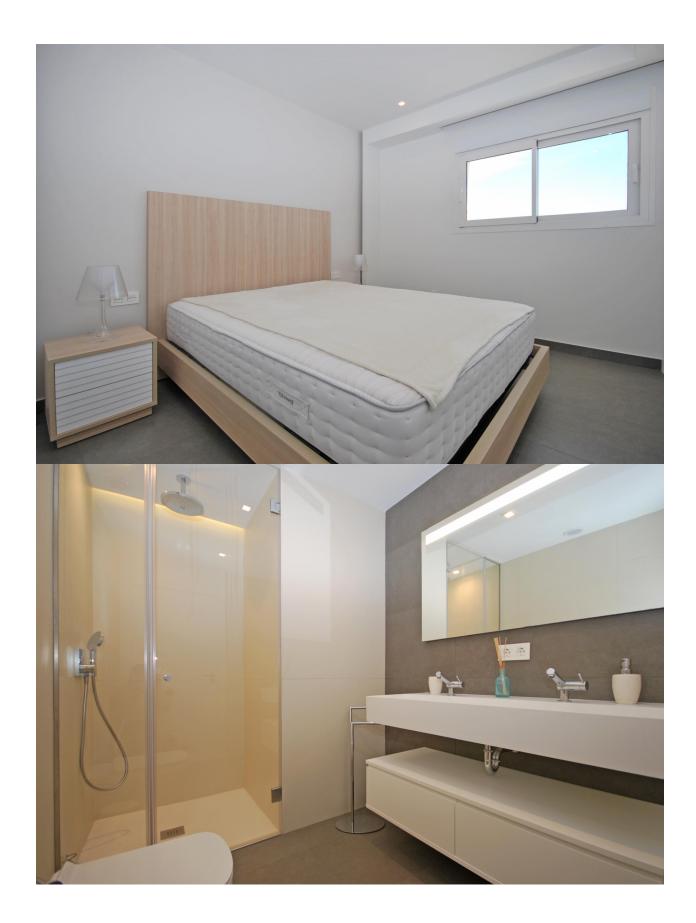

## BESKRIVNING

Spacious luxury apartment in modern style with 272 M2 built (130 M2 of housing, 53 M2 of terrace and 89 M2 common), The apartment consists of three bedrooms, two bathrooms, fully equipped American kitchen with appliances, living room, storage room, technical room, covered parking space and a large terrace of 53 M2. The apartment is equipped with underfloor heating, ducted air conditioning, Home automation and is finished with materials from leading brands such as Inalco, HansGrohe, Silestone, Roca, Cosmit, Vescom, Daikin, Airzone, Sonos, Bose, Siemens, etc. The apartment was built in 2018. The apartment is brand new, the orientation is South Southeast with impressive views of the sea that range from Cabo de la Nao in Jávea to the portet de Moraira. The development of luxury apartments is located in the residential complex Lirios near the southern entrance of the cumbre del sol urbanization, the common areas consist of a Wellness area with a heated indoor pool, gym, Turkish bath, sauna and an overflowing outdoor pool with a large terrace. It should be noted that both from the indoor pool, the outdoor pool and the gym we enjoy spectacular views of the sea. Service distances: From 2 to 3 km; Adelfas shopping center (pepe la sal supermarket, pharmacy, bar, restaurant, hairdresser, service and maintenance agency, etc.), Morach beach, Los Tiestos cove, Laude The Lady Elisabeth international school and Mercadona supermarket. From 4 to 6 km; The sports center (tennis, paddle tennis, bar, cafeteria), the urban center of Benitachell and the urban center of Moraira. At 11Km; the arenal beach of Jávea.