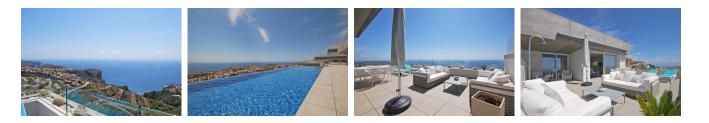

## BESKRIVNING

Spacious luxury apartment in modern style with 272 M2 built (130 M2 of housing, 53 M2 of terrace and 89 M2 common), The apartment consists of three bedrooms, two bathrooms, fully equipped American kitchen with appliances, living room, storage room, technical room, covered parking space and a large terrace of 53 M2. The apartment is equipped with underfloor heating, ducted air conditioning, Home automation and is finished with materials from leading brands such as Inalco, HansGrohe, Silestone, Roca, Cosmit, Vescom, Daikin, Airzone, Sonos, Bose, Siemens, etc. The apartment was built in 2018. The apartment is brand new, the orientation is South Southeast with impressive views of the sea that range from Cabo de la Nao in Jávea to the portet de Moraira. The development of luxury apartments is located in the residential complex Lirios near the southern entrance of the cumbre del sol urbanization, the common areas consist of a Wellness area with a heated indoor pool, gym, Turkish bath, sauna and an overflowing outdoor pool with a large terrace. It should be noted that both from the indoor pool, the outdoor pool and the gym we enjoy spectacular views of the sea. Service distances: From 2 to 3 km; Adelfas shopping center (pepe la sal supermarket, pharmacy, bar, restaurant, hairdresser, service and maintenance agency, etc.), Morach beach, Los Tiestos cove, Laude The Lady Elisabeth international school and Mercadona supermarket. From 4 to 6 km; The sports center (tennis, paddle tennis, bar, cafeteria), the urban center of Benitachell and the urban center of Moraira. At 11Km; the arenal beach of Jávea.

## PROPERTY GALLERY

"Experience our experience - Because you deserve the best"