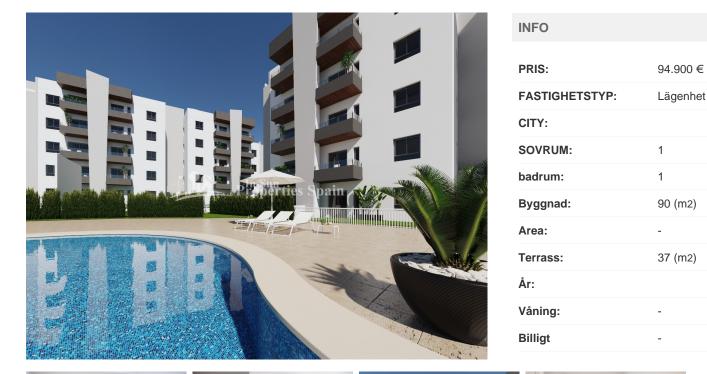

## BESKRIVNING

New build APARTMENT development on the edge of the town of SAN MIGUEL DE SALINAS . A gated urbanisation with communal swimming pool and landscaped patio areas, just a few minutes walk from the town centre. Various properties are available with 1 or 2 bedrooms, most with 2 bathrooms. The ground floor 1 bedroom properties have a private 37m2 terrace, whilst the ground floor 2 bedroom properties have private 82m2 gardens and priced from 124.900€. 2 bedroom 2 bathroom apartments are also available on the 1st-3rd floors with open views and 5m2 terraces with prices starting from just 106.900€. Finally penthouse 2 bedroom apartments with 2 bathrooms and private 42m2 roof solariums can be bought from just 129.900€. Apartments are built to a high standard with pre installation for air conditioning. Most apartments include a private parking space, whilst store rooms are available from just 3100€. This development is being built in a guiet location on the edge of the town. SAN MIGUEL is a traditional Spanish village away from the mass tourism but still close to the amenities and beaches. There are spectacular beaches like La Zenia, Cabo Roig, Campoamor and Mil Palmeras, plus more than 16km of coastline with crystal clear waters to discover, all just 10 minutes away by car. Within 6km you will find four of the most prestigious golf course in the area; Villamartín, Las Ramblas, Real Club Campoamor plus Las Colinas, however within 10mins drive there are many other resorts including La Finca, La Marquesa and Vistabella Golf. Take advantage of the excellent prices and having all amenities within walking distance by viewing this lovely resort.