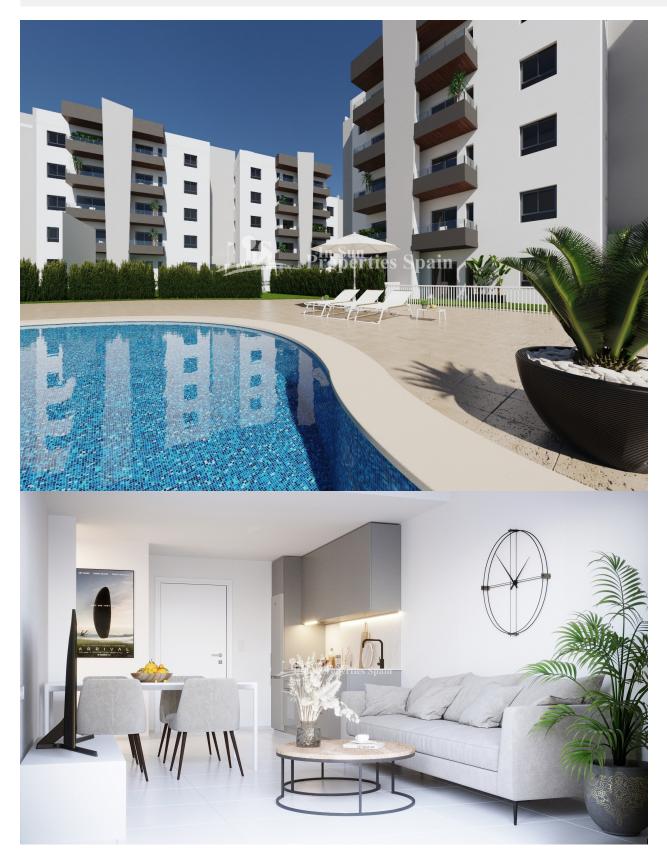

## BESKRIVNING

New build APARTMENT development on the edge of the town of SAN MIGUEL DE SALINAS . A gated urbanisation with communal swimming pool and landscaped patio areas, just a few minutes walk from the town centre. Various properties are available with 1 or 2 bedrooms, most with 2 bathrooms. The ground floor 1 bedroom properties have a private 37m2 terrace, whilst the ground floor 2 bedroom properties have private 82m2 gardens and priced from 124.900€. 2 bedroom 2 bathroom apartments are also available on the 1st-3rd floors with open views and 5m2 terraces with prices starting from just 106.900€. Finally penthouse 2 bedroom apartments with 2 bathrooms and private 42m2 roof solariums can be bought from just 129.900€. Apartments are built to a high standard with pre installation for air conditioning. Most apartments include a private parking space, whilst store rooms are available from just 3100€. This development is being built in a guiet location on the edge of the town. SAN MIGUEL is a traditional Spanish village away from the mass tourism but still close to the amenities and beaches. There are spectacular beaches like La Zenia, Cabo Roig, Campoamor and Mil Palmeras, plus more than 16km of coastline with crystal clear waters to discover, all just 10 minutes away by car. Within 6km you will find four of the most prestigious golf course in the area; Villamartín, Las Ramblas, Real Club Campoamor plus Las Colinas, however within 10mins drive there are many other resorts including La Finca, La Marquesa and Vistabella Golf. Take advantage of the excellent prices and having all amenities within walking distance by viewing this lovely resort.