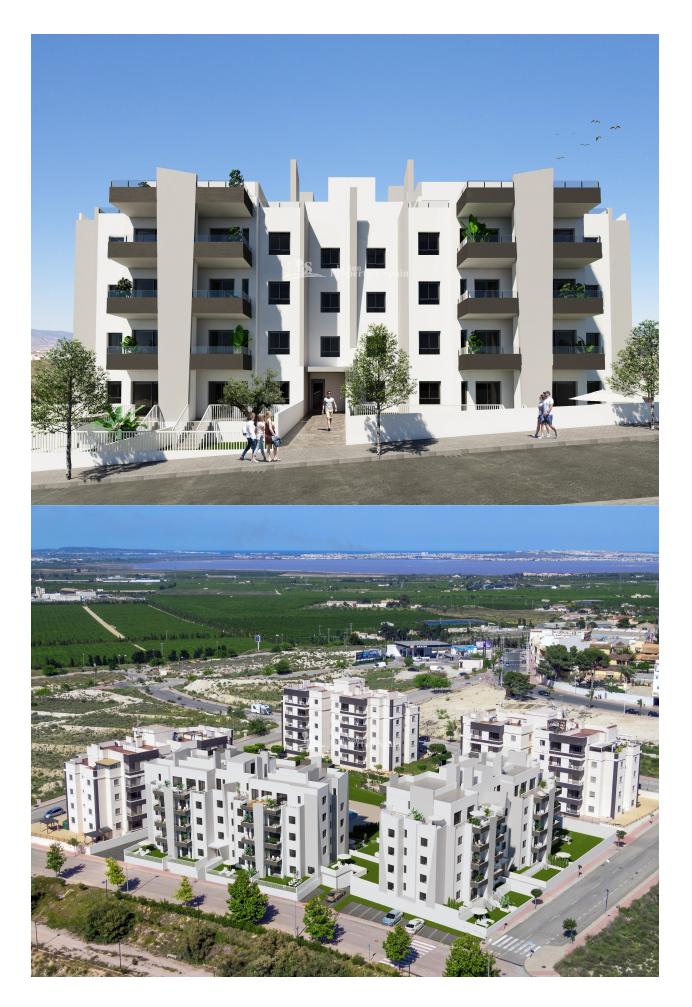

## BESKRIVNING

New build APARTMENT development on the edge of the town of SAN MIGUEL DE SALINAS . A gated urbanisation with communal swimming pool and landscaped patio areas, just a few minutes walk from the town centre. Various properties are available with 1 or 2 bedrooms, most with 2 bathrooms. The ground floor 1 bedroom properties have a private 37m2 terrace, whilst the ground floor 2 bedroom properties have private 82m2 gardens and priced from 124.900€. 2 bedroom 2 bathroom apartments are also available on the 1st-3rd floors with open views and 5m2 terraces with prices starting from just 106.900€. Finally penthouse 2 bedroom apartments with 2 bathrooms and private 42m2 roof solariums can be bought from just 129.900€. Apartments are built to a high standard with pre installation for air conditioning. Most apartments include a private parking space, whilst store rooms are available from just 3100€. This development is being built in a guiet location on the edge of the town. SAN MIGUEL is a traditional Spanish village away from the mass tourism but still close to the amenities and beaches. There are spectacular beaches like La Zenia, Cabo Roig, Campoamor and Mil Palmeras, plus more than 16km of coastline with crystal clear waters to discover, all just 10 minutes away by car. Within 6km you will find four of the most prestigious golf course in the area; Villamartín, Las Ramblas, Real Club Campoamor plus Las Colinas, however within 10mins drive there are many other resorts including La Finca, La Marquesa and Vistabella Golf. Take advantage of the excellent prices and having all amenities within walking distance by viewing this lovely resort.