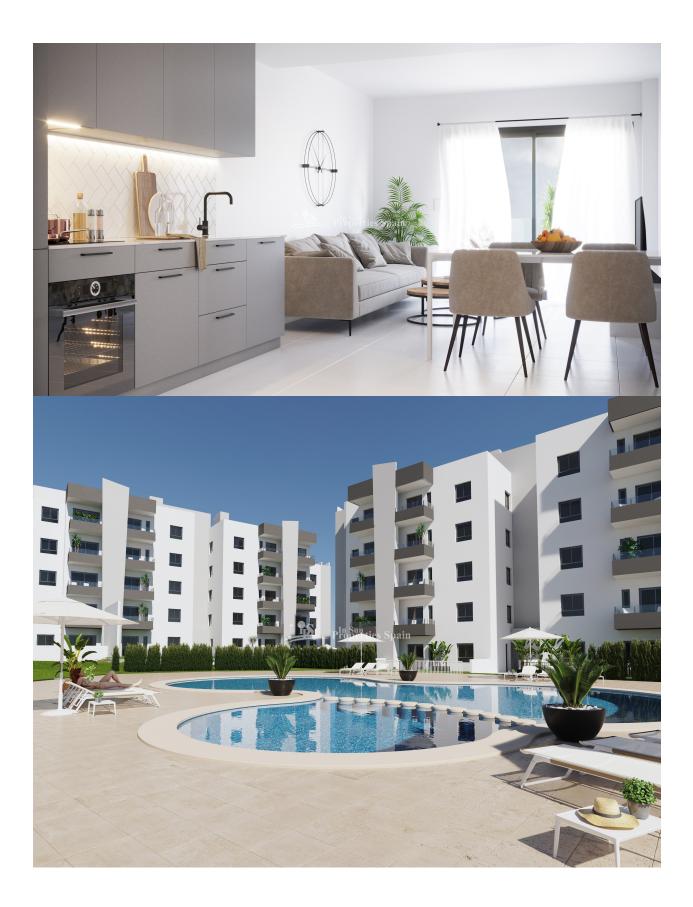

## BESKRIVNING

New build APARTMENT development on the edge of the town of SAN MIGUEL DE SALINAS . A gated urbanisation with communal swimming pool and landscaped patio areas, just a few minutes walk from the town centre. Various properties are available with 1 or 2 bedrooms, most with 2 bathrooms. The ground floor 1 bedroom properties have a private 37m2 terrace, whilst the ground floor 2 bedroom properties have private 82m2 gardens and priced from 124.900€. 2 bedroom 2 bathroom apartments are also available on the 1st-3rd floors with open views and 5m2 terraces with prices starting from just 106.900€. Finally penthouse 2 bedroom apartments with 2 bathrooms and private 42m2 roof solariums can be bought from just 129.900€. Apartments are built to a high standard with pre installation for air conditioning. Most apartments include a private parking space, whilst store rooms are available from just 3100€. This development is being built in a guiet location on the edge of the town. SAN MIGUEL is a traditional Spanish village away from the mass tourism but still close to the amenities and beaches. There are spectacular beaches like La Zenia, Cabo Roig, Campoamor and Mil Palmeras, plus more than 16km of coastline with crystal clear waters to discover, all just 10 minutes away by car. Within 6km you will find four of the most prestigious golf course in the area; Villamartín, Las Ramblas, Real Club Campoamor plus Las Colinas, however within 10mins drive there are many other resorts including La Finca, La Marquesa and Vistabella Golf. Take advantage of the excellent prices and having all amenities within walking distance by viewing this lovely resort.