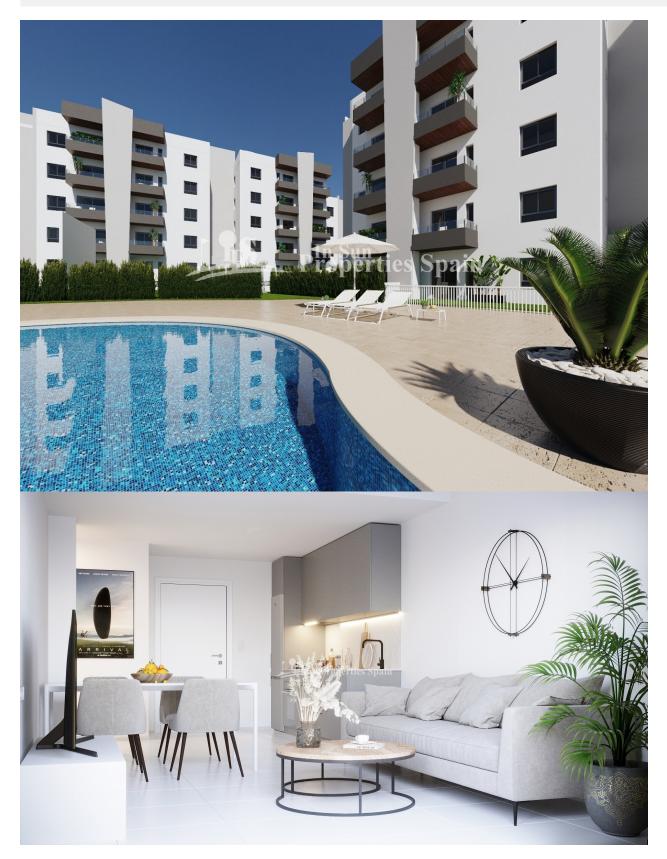

## BESKRIVNING

New build APARTMENT development on the edge of the town of SAN MIGUEL DE SALINAS . A gated urbanisation with communal swimming pool and landscaped patio areas, just a few minutes walk from the town centre. Various properties are available with 1 or 2 bedrooms, most with 2 bathrooms. The ground floor 1 bedroom properties have a private 37m2 terrace, whilst the ground floor 2 bedroom properties have private 82m2 gardens and priced from 124.900€. 2 bedroom 2 bathroom apartments are also available on the 1st-3rd floors with open views and 5m2 terraces with prices starting from just 106.900€. Finally penthouse 2 bedroom apartments with 2 bathrooms and private 42m2 roof solariums can be bought from just 129.900€. Apartments are built to a high standard with pre installation for air conditioning. Most apartments include a private parking space, whilst store rooms are available from just 3100€. This development is being built in a quiet location on the edge of the town. SAN MIGUEL is a traditional Spanish village away from the mass tourism but still close to the amenities and beaches. There are spectacular beaches like La Zenia, Cabo Roig, Campoamor and Mil Palmeras, plus more than 16km of coastline with crystal clear waters to discover, all just 10 minutes away by car. Within 6km you will find four of the most prestigious golf course in the area; Villamartín, Las Ramblas, Real Club Campoamor plus Las Colinas, however within 10mins drive there are many other resorts including La Finca, La Marquesa and Vistabella Golf. Take advantage of the excellent prices and having all amenities within