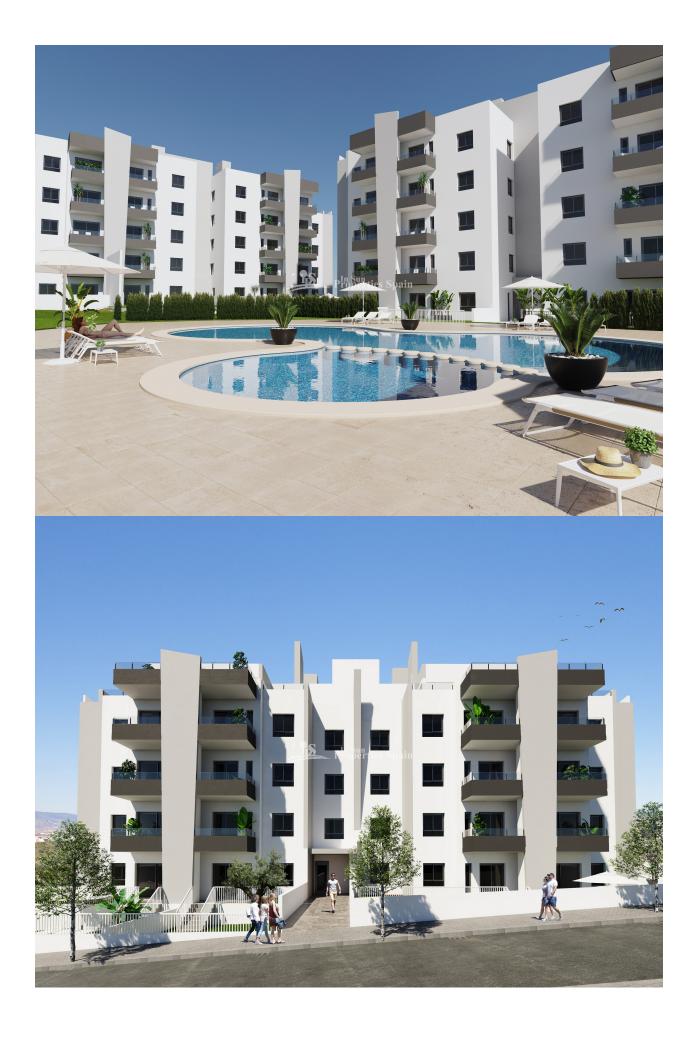

## BESKRIVNING

New build APARTMENT development on the edge of the town of SAN MIGUEL DE SALINAS . A gated urbanisation with communal swimming pool and landscaped patio areas, just a few minutes walk from the town centre. Various properties are available with 1 or 2 bedrooms, most with 2 bathrooms. The ground floor 1 bedroom properties have a private 37m2 terrace, whilst the ground floor 2 bedroom properties have private 82m2 gardens and priced from 124.900€. 2 bedroom 2 bathroom apartments are also available on the 1st-3rd floors with open views and 5m2 terraces with prices starting from just 106.900€. Finally penthouse 2 bedroom apartments with 2 bathrooms and private 42m2 roof solariums can be bought from just 129.900€. Apartments are built to a high standard with pre installation for air conditioning. Most apartments include a private parking space, whilst store rooms are available from just 3100€. This development is being built in a quiet location on the edge of the town. SAN MIGUEL is a traditional Spanish village away from the mass tourism but still close to the amenities and beaches. There are spectacular beaches like La Zenia, Cabo Roig, Campoamor and Mil Palmeras, plus more than 16km of coastline with crystal clear waters to discover, all just 10 minutes away by car. Within 6km you will find four of the most prestigious golf course in the area; Villamartín, Las Ramblas, Real Club Campoamor plus Las Colinas, however within 10mins drive there are many other resorts including La Finca, La Marquesa and Vistabella Golf. Take advantage of the excellent prices and having all amenities within