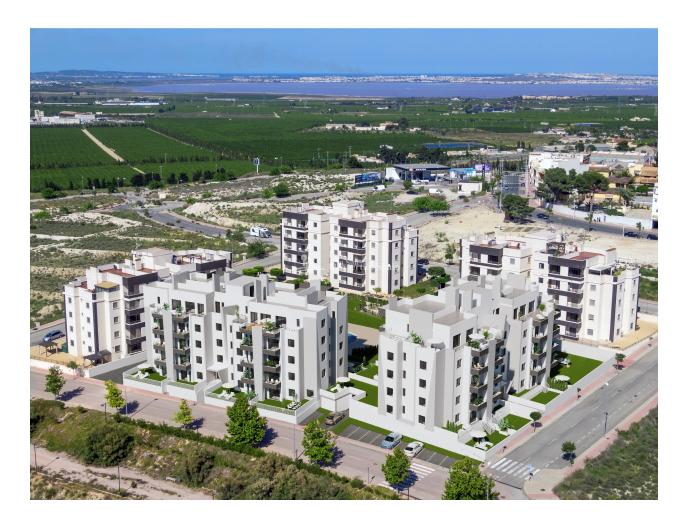

## BESKRIVNING

New build APARTMENT development on the edge of the town of SAN MIGUEL DE SALINAS . A gated urbanisation with communal swimming pool and landscaped patio areas, just a few minutes walk from the town centre. Various properties are available with 1 or 2 bedrooms, most with 2 bathrooms. The ground floor 1 bedroom properties have a private 37m2 terrace, whilst the ground floor 2 bedroom properties have private 82m2 gardens and priced from 124.900€. 2 bedroom 2 bathroom apartments are also available on the 1st-3rd floors with open views and 5m2 terraces with prices starting from just 106.900€. Finally penthouse 2 bedroom apartments with 2 bathrooms and private 42m2 roof solariums can be bought from just 129.900€. Apartments are built to a high standard with pre installation for air conditioning. Most apartments include a private parking space, whilst store rooms are available from just 3100€. This development is being built in a quiet location on the edge of the town. SAN MIGUEL is a traditional Spanish village away from the mass tourism but still close to the amenities and beaches. There are spectacular beaches like La Zenia, Cabo Roig, Campoamor and Mil Palmeras, plus more than 16km of coastline with crystal clear waters to discover, all just 10 minutes away by car. Within 6km you will find four of the most prestigious golf course in the area; Villamartín, Las Ramblas, Real Club Campoamor plus Las Colinas, however within 10mins drive there are many other resorts including La Finca, La Marquesa and Vistabella Golf. Take advantage of the excellent prices and having all amenities within