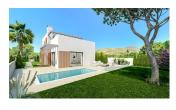

## **BESKRIVNING**

Magnificent newly built villas in Sierra Cortina. With plots from 409 m2 and homes from 153m2 built, the property is distributed in 3 bedrooms, 2 bathrooms, living room, open kitchen and solarium terrace. They are distributed on the ground floor or on the ground floor and first floor, according to typology. The houses have a private pool, beautiful gardens and parking area. Check prices and availability.