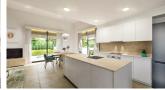

## **BESKRIVNING**

Magnificent newly built villas in Sierra Cortina. With plots from 409 m2 and homes from 153m2 built, the property is distributed in 3 bedrooms, 2 bathrooms, living room, open kitchen and solarium terrace. They are distributed on the ground floor or on the ground floor and first floor, according to typology. The houses have a private pool, beautiful gardens and parking area. Check prices and availability.