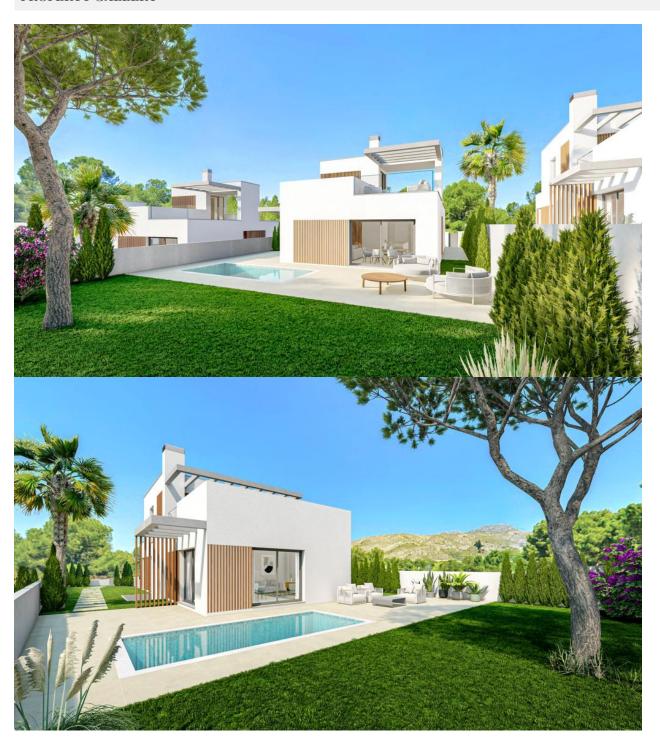

## **BESKRIVNING**

Magnificent newly built villas in Sierra Cortina. With plots from 409 m2 and homes from 153m2 built, the property is distributed in 3 bedrooms, 2 bathrooms, living room, open kitchen and solarium terrace. They are distributed on the ground floor or on the ground floor and first floor, according to typology. The houses have a private pool, beautiful gardens and parking area. Check prices and availability.