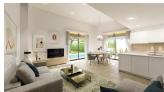

## **BESKRIVNING**

Magnificent newly built villas in Sierra Cortina. With plots from 409 m2 and homes from 153m2 built, the property is distributed in 3 bedrooms, 2 bathrooms, living room, open kitchen and solarium terrace. They are distributed on the ground floor or on the ground floor and first floor, according to typology. The houses have a private pool, beautiful gardens and parking area. Check prices and availability.