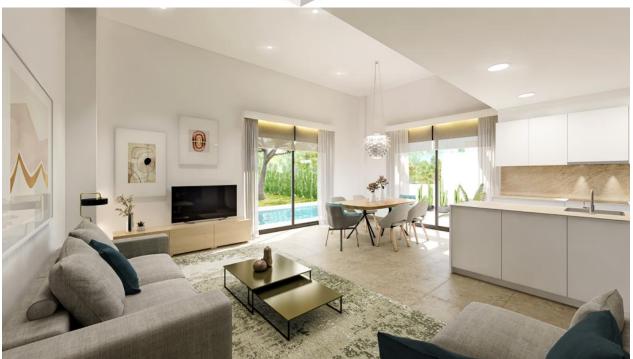

## **BESKRIVNING**

Magnificent newly built villas in Sierra Cortina. With plots from 409 m2 and homes from 153m2 built, the property is distributed in 3 bedrooms, 2 bathrooms, living room, open kitchen and solarium terrace. They are distributed on the ground floor or on the ground floor and first floor, according to typology. The houses have a private pool, beautiful gardens and parking area. Check prices and availability.