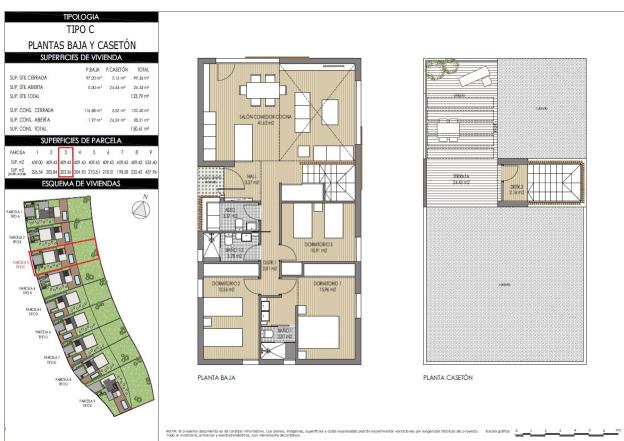

PARCBA

1 2 3 4 5 6 7 8 9

SIP. m2

SIP. m2

SIP. m2

225.54 20038 20039 20459 3 70.64 70.83 199.83 202.42 47.75

PLANTA PRIMERA

NOTA: El presente documento es de carácter informativo. Los planos, imagenes, superficies y cotas expresadas podrán experimentar variaciones por exigencias técnicas del proyecto. Esca Todo el mobiliario, armanios y electrodo mésticos, son meramente decorativos.

TIPOLOGIA

## TIPO B PLANTA BAJA Y CASETÓN SUPERFICIES DE VIVIENDA

PARCIBA I Z 3 4 5 6 7 8 9 SUP. m2 4590.0 409.43 409.43 409.43 409.43 409.43 409.43 409.43 409.43 409.43 409.43 409.43 409.43 409.43 409.43 409.43 409.43 409.43 409.43 409.43 409.43 409.43 409.43 409.43 409.43 409.43 409.43 409.43 409.43 409.43 409.43 409.43 409.43 409.43 409.43 409.43 409.43 409.43 409.43 409.43 409.43 409.43 409.43 409.43 409.43 409.43 409.43 409.43 409.43 409.43 409.43 409.43 409.43 409.43 409.43 409.43 409.43 409.43 409.43 409.43 409.43 409.43 409.43 409.43 409.43 409.43 409.43 409.43 409.43 409.43 409.43 409.43 409.43 409.43 409.43 409.43 409.43 409.43 409.43 409.43 409.43 409.43 409.43 409.43 409.43 409.43 409.43 409.43 409.43 409.43 409.43 409.43 409.43 409.43 409.43 409.43 409.43 409.43 409.43 409.43 409.43 409.43 409.43 409.43 409.43 409.43 409.43 409.43 409.43 409.43 409.43 409.43 409.43 409.43 409.43 409.43 409.43 409.43 409.43 409.43 409.43 409.43 409.43 409.43 409.43 409.43 409.43 409.43 409.43 409.43 409.43 409.43 409.43 409.43 409.43 409.43 409.43 409.43 409.43 409.43 409.43 409.43 409.43 409.43 409.43 409.43 409.43 409.43 409.43 409.43 409.43 409.43 409.43 409.43 409.43 409.43 409.43 409.43 409.43 409.43 409.43 409.43 409.43 409.43 409.43 409.43 409.43 409.43 409.43 409.43 409.43 409.43 409.43 409.43 409.43 409.43 409.43 409.43 409.43 409.43 409.43 409.43 409.43 409.43 409.43 409.43 409.43 409.43 409.43 409.43 409.43 409.43 409.43 409.43 409.43 409.43 409.43 409.43 409.43 409.43 409.43 409.43 409.43 409.43 409.43 409.43 409.43 409.43 409.43 409.43 409.43 409.43 409.43 409.43 409.43 409.43 409.43 409.43 409.43 409.43 409.43 409.43 409.43 409.43 409.43 409.43 409.43 409.43 409.43 409.43 409.43 409.43 409.43 409.43 409.43 409.43 409.43 409.43 409.43 409.43 409.43 409.43 409.43 409.43 409.43 409.43 409.43 409.43 409.43 409.43 409.43 409.43 409.43 409.43 409.43 409.43 409.43 409.43 409.43 409.43 409.43 409.43 409.43 409.43 409.43 409.43 409.43 409.43 409.43 409.43 409.43 409.43 409.43 409.43 409.43 409.43 409.43 409.43 409.43 409.43 409.43 409.43 409.43 409.43 409.43 409.43 409.43 40

PLANTA CASETÓN

1771X: Ell presente documento es de carácter informativo. Los planos, imagenes, superficies y cotas expresadas podrán experimentar variaciones por exigendas técnicas del proyecto. Escala gráfica 0 1 2 3 4 5 6 7 do el mobiliario, amarinos y electrodométicos, son mesamente decorativos.