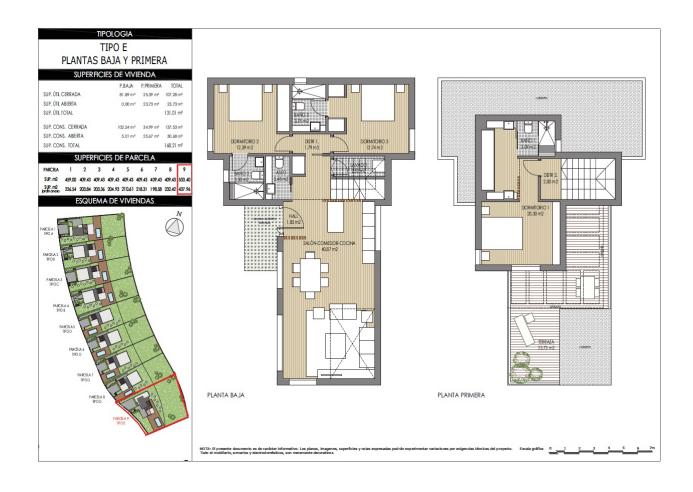

TIPOLOGIA

## TIPO B PLANTA BAJA Y CASETÓN SUPERFICIES DE VIVIENDA

PARCIBA I Z 3 4 5 6 7 8 9 SUP. m2 4590.0 409.43 409.43 409.43 409.43 409.43 409.43 409.43 409.43 409.43 409.43 409.43 409.43 409.43 409.43 409.43 409.43 409.43 409.43 409.43 409.43 409.43 409.43 409.43 409.43 409.43 409.43 409.43 409.43 409.43 409.43 409.43 409.43 409.43 409.43 409.43 409.43 409.43 409.43 409.43 409.43 409.43 409.43 409.43 409.43 409.43 409.43 409.43 409.43 409.43 409.43 409.43 409.43 409.43 409.43 409.43 409.43 409.43 409.43 409.43 409.43 409.43 409.43 409.43 409.43 409.43 409.43 409.43 409.43 409.43 409.43 409.43 409.43 409.43 409.43 409.43 409.43 409.43 409.43 409.43 409.43 409.43 409.43 409.43 409.43 409.43 409.43 409.43 409.43 409.43 409.43 409.43 409.43 409.43 409.43 409.43 409.43 409.43 409.43 409.43 409.43 409.43 409.43 409.43 409.43 409.43 409.43 409.43 409.43 409.43 409.43 409.43 409.43 409.43 409.43 409.43 409.43 409.43 409.43 409.43 409.43 409.43 409.43 409.43 409.43 409.43 409.43 409.43 409.43 409.43 409.43 409.43 409.43 409.43 409.43 409.43 409.43 409.43 409.43 409.43 409.43 409.43 409.43 409.43 409.43 409.43 409.43 409.43 409.43 409.43 409.43 409.43 409.43 409.43 409.43 409.43 409.43 409.43 409.43 409.43 409.43 409.43 409.43 409.43 409.43 409.43 409.43 409.43 409.43 409.43 409.43 409.43 409.43 409.43 409.43 409.43 409.43 409.43 409.43 409.43 409.43 409.43 409.43 409.43 409.43 409.43 409.43 409.43 409.43 409.43 409.43 409.43 409.43 409.43 409.43 409.43 409.43 409.43 409.43 409.43 409.43 409.43 409.43 409.43 409.43 409.43 409.43 409.43 409.43 409.43 409.43 409.43 409.43 409.43 409.43 409.43 409.43 409.43 409.43 409.43 409.43 409.43 409.43 409.43 409.43 409.43 409.43 409.43 409.43 409.43 409.43 409.43 409.43 409.43 409.43 409.43 409.43 409.43 409.43 409.43 409.43 409.43 409.43 409.43 409.43 409.43 409.43 409.43 409.43 409.43 409.43 409.43 409.43 409.43 409.43 409.43 409.43 409.43 409.43 409.43 409.43 409.43 409.43 409.43 409.43 409.43 409.43 409.43 409.43 409.43 409.43 409.43 409.43 409.43 409.43 409.43 409.43 409.43 409.43 409.43 409.43 409.43 409.43 409.43 409.43 409.43 409.43 40

PLANTA CASETÓN

1771X: Ell presente documento es de carácter informativo. Los planos, imagenes, superficies y cotas expresadas podrán experimentar variaciones por exigendas técnicas del proyecto. Escala gráfica 0 1 2 3 4 5 6 7 do el mobiliario, amarinos y electrodométicos, son mesamente decorativos.