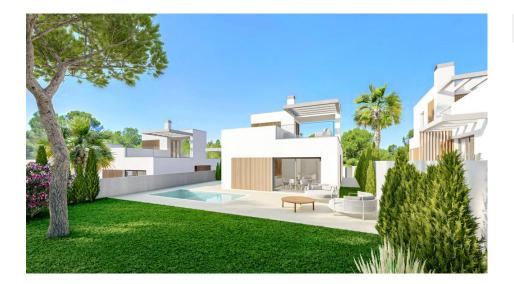

## **BESKRIVNING**

Magnificent newly built villas in Sierra Cortina. With plots from 409 m2 and homes from 153m2 built, the property is distributed in 3 bedrooms, 2 bathrooms, living room, open kitchen and solarium terrace. They are distributed on the ground floor or on the ground floor and first floor, according to typology. The houses have a private pool, beautiful gardens and parking area. Check prices and availability.