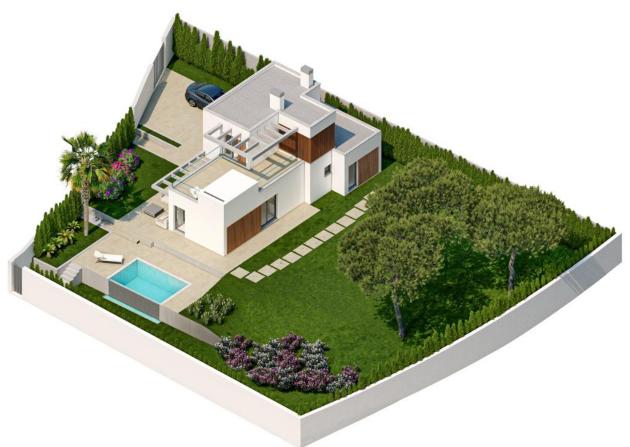

## **BESKRIVNING**

Magnificent newly built villas in Sierra Cortina. With plots from 409 m2 and homes from 153m2 built, the property is distributed in 3 bedrooms, 2 bathrooms, living room, open kitchen and solarium terrace. They are distributed on the ground floor or on the ground floor and first floor, according to typology. The houses have a private pool, beautiful gardens and parking area. Check prices and availability.