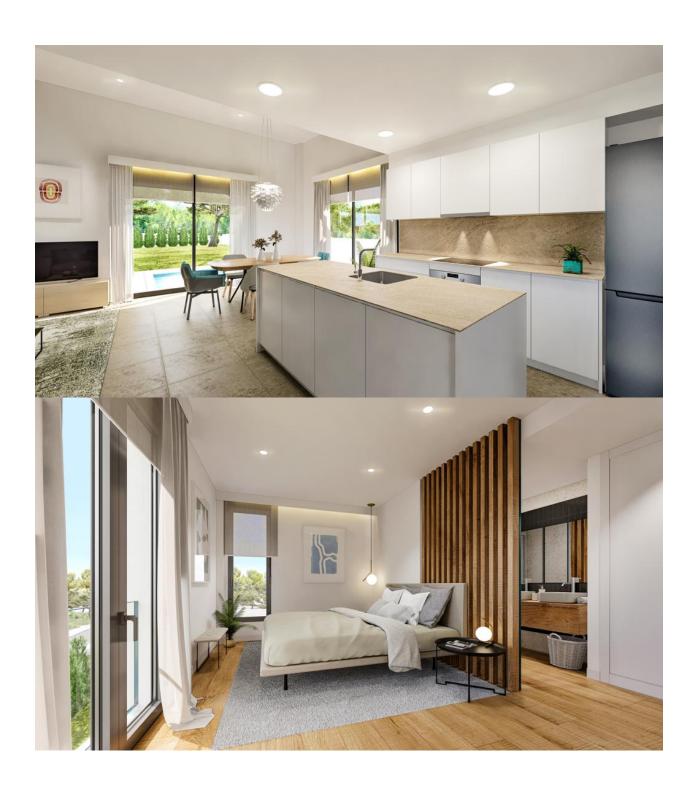

## **BESKRIVNING**

Magnificent newly built villas in Sierra Cortina. With plots from 409 m2 and homes from 153m2 built, the property is distributed in 3 bedrooms, 2 bathrooms, living room, open kitchen and solarium terrace. They are distributed on the ground floor or on the ground floor and first floor, according to typology. The houses have a private pool, beautiful gardens and parking area. Check prices and availability.