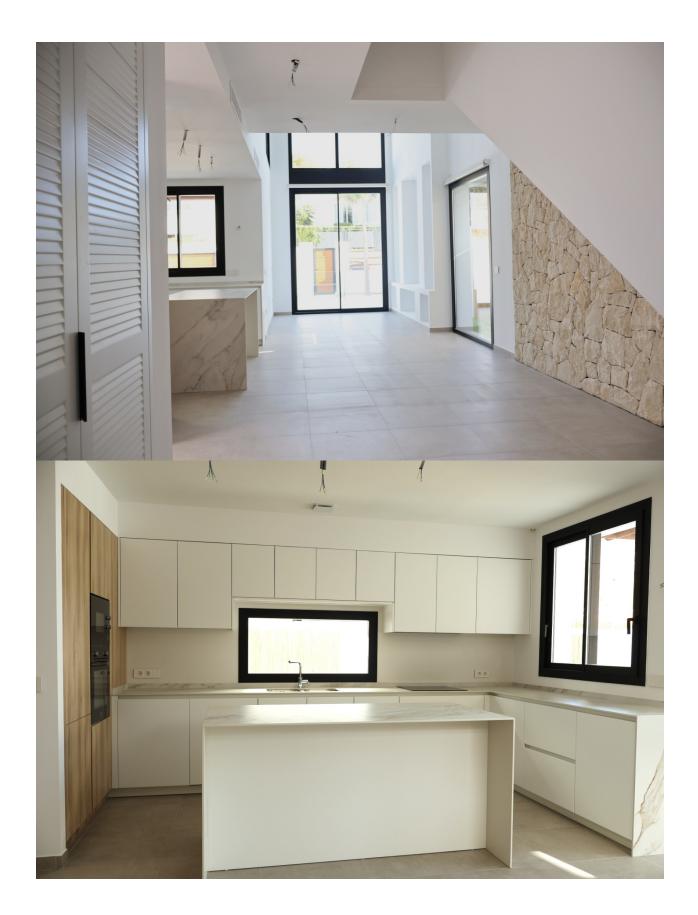

BESKRIVNING

Ibiza Residences is a new development in Albir that consists of a set of 10 villas evoking the Balearic Islands with idyllic architecture that achieves modernity without losing traditions, thanks to the use of noble and local materials. Its location allows you to walk to the beach and the center of Albir. Likewise, the natural park of the Sierra Helada allows you to enjoy nature within walking distance of home. Each of these villas has a garden, barbecue and private pool evoking the turquoise waters of the island and with a waterfall that slides to the pool. There is also the option of integrating a bench with jacuzzi and hydromassage jets. They consist of 4 bedrooms, two of them master suites located one on the ground floor and another on the top floor. The master suite on the ground floor has its own private garden and its shower in & out, while the master suite on the second floor has its own dressing room and integrated bathroom. All of them have fitted wardrobes. Arrangement of 3 bathrooms and 1 toilet resolved of porcelain type material of 1st quality. Living room with double height, American kitchen equipped with top quality appliances, cellar, interior garden with skylight, staircase and large windows to the gardens and terraces. Installation of Aerothermal for hot water, installation of A / C by heat pump and ducts, and underfloor heating circuit. You also have the optional possibility of installing a home automation system. The plots of these villas are from 321 m2 to 448 m2.