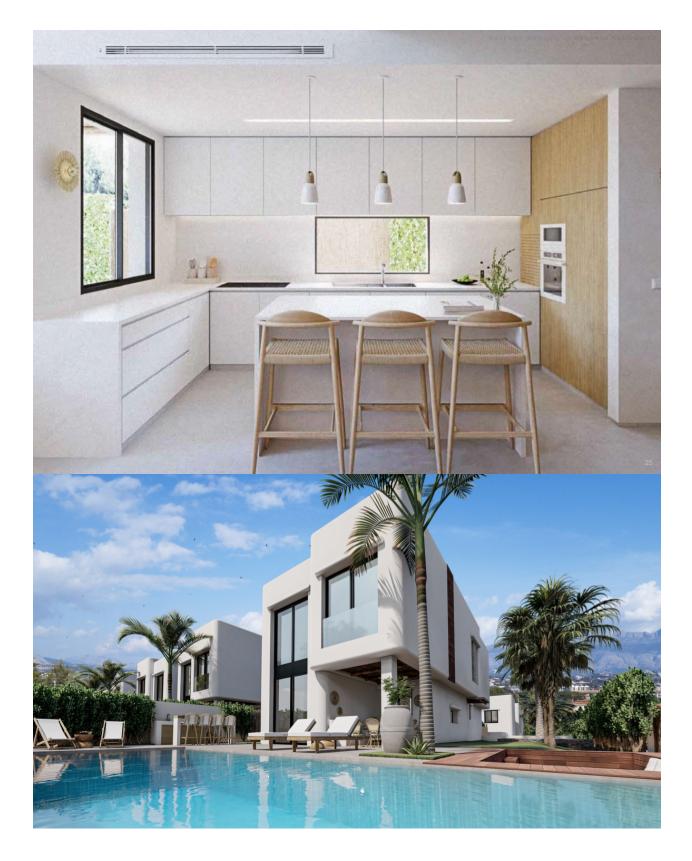

BESKRIVNING

Ibiza Residences is a new development in Albir that consists of a set of 10 villas evoking the Balearic Islands with idyllic architecture that achieves modernity without losing traditions, thanks to the use of noble and local materials. Its location allows you to walk to the beach and the center of Albir. Likewise, the natural park of the Sierra Helada allows you to enjoy nature within walking distance of home. Each of these villas has a garden, barbecue and private pool evoking the turquoise waters of the island and with a waterfall that slides to the pool. There is also the option of integrating a bench with jacuzzi and hydromassage jets. They consist of 4 bedrooms, two of them master suites located one on the ground floor and another on the top floor. The master suite on the ground floor has its own private garden and its shower in & out, while the master suite on the second floor has its own dressing room and integrated bathroom. All of them have fitted wardrobes. Arrangement of 3 bathrooms and 1 toilet resolved of porcelain type material of 1st quality. Living room with double height, American kitchen equipped with top quality appliances, cellar, interior garden with skylight, staircase and large windows to the gardens and terraces. Installation of Aerothermal for hot water, installation of A / C by heat pump and ducts, and underfloor heating circuit. You also have the optional possibility of installing a home automation system. The plots of these villas are from 321 m2 to 448 m2.