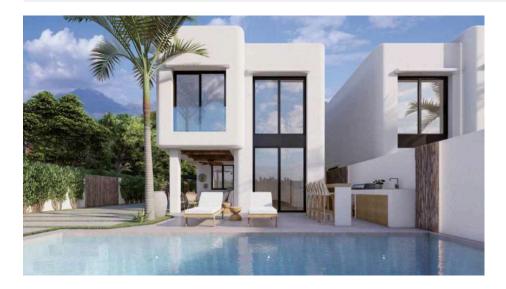

BESKRIVNING

Ibiza Residences is a new development in Albir that consists of a set of 10 villas evoking the Balearic Islands with idyllic architecture that achieves modernity without losing traditions, thanks to the use of noble and local materials. Its location allows you to walk to the beach and the center of Albir. Likewise, the natural park of the Sierra Helada allows you to enjoy nature within walking distance of home. Each of these villas has a garden, barbecue and private pool evoking the turquoise waters of the island and with a waterfall that slides to the pool. There is also the option of integrating a bench with jacuzzi and hydromassage jets. They consist of 4 bedrooms, two of them master suites located one on the ground floor and another on the top floor. The master suite on the ground floor has its own private garden and its shower in & out, while the master suite on the second floor has its own dressing room and integrated bathroom. All of them have fitted wardrobes. Arrangement of 3 bathrooms and 1 toilet resolved of porcelain type material of 1st quality. Living room with double height, American kitchen equipped with top quality appliances, cellar, interior garden with skylight, staircase and large windows to the gardens and terraces. Installation of Aerothermal for hot water, installation of A / C by heat pump and ducts, and underfloor heating circuit. You also have the optional possibility of installing a home automation system. The plots of these villas are from 321 m2 to 448 m2.