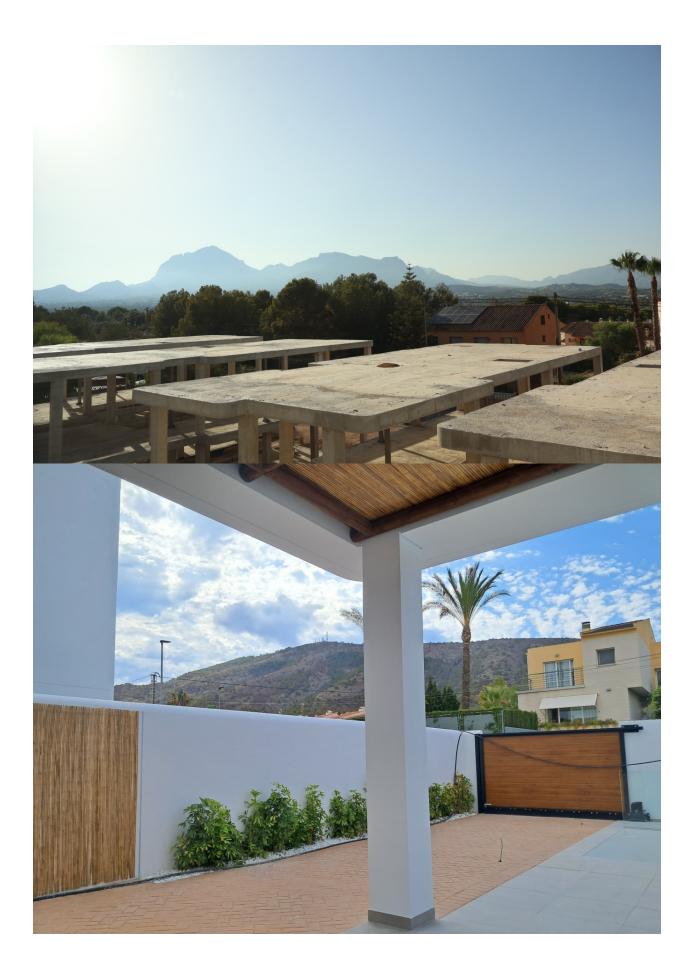

BESKRIVNING

Ibiza Residences is a new development in Albir that consists of a set of 10 villas evoking the Balearic Islands with idyllic architecture that achieves modernity without losing traditions, thanks to the use of noble and local materials. Its location allows you to walk to the beach and the center of Albir. Likewise, the natural park of the Sierra Helada allows you to enjoy nature within walking distance of home. Each of these villas has a garden, barbecue and private pool evoking the turquoise waters of the island and with a waterfall that slides to the pool. There is also the option of integrating a bench with jacuzzi and hydromassage jets. They consist of 4 bedrooms, two of them master suites located one on the ground floor and another on the top floor. The master suite on the ground floor has its own private garden and its shower in & out, while the master suite on the second floor has its own dressing room and integrated bathroom. All of them have fitted wardrobes. Arrangement of 3 bathrooms and 1 toilet resolved of porcelain type material of 1st quality. Living room with double height, American kitchen equipped with top quality appliances, cellar, interior garden with skylight, staircase and large windows to the gardens and terraces. Installation of Aerothermal for hot water, installation of A / C by heat pump and ducts, and underfloor heating circuit. You also have the optional possibility of installing a home automation system. The plots of these villas are from 321 m2 to 448 m2.