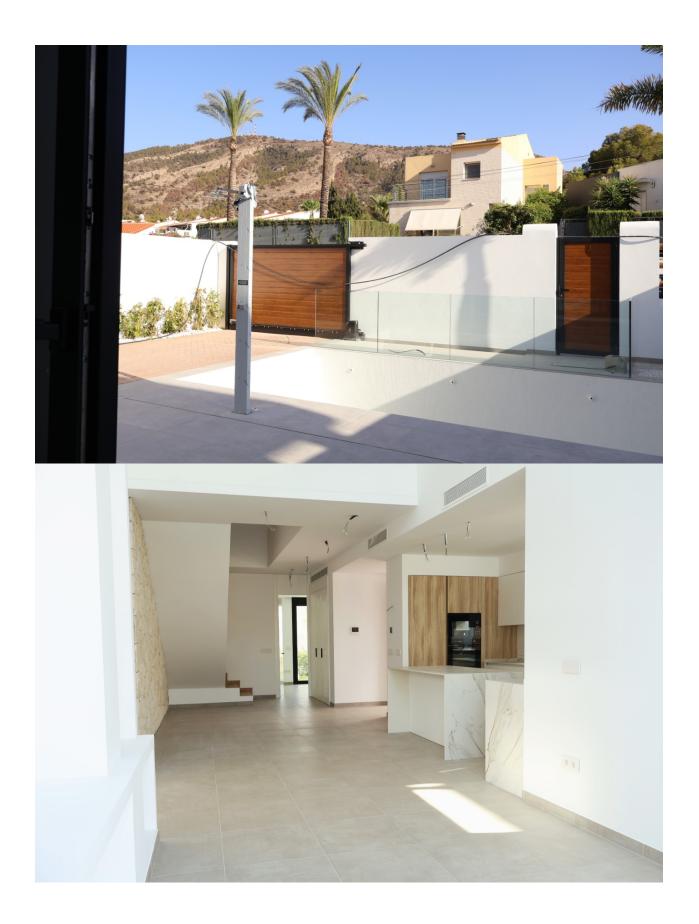

BESKRIVNING

Ibiza Residences is a new development in Albir that consists of a set of 10 villas evoking the Balearic Islands with idyllic architecture that achieves modernity without losing traditions, thanks to the use of noble and local materials. Its location allows you to walk to the beach and the center of Albir. Likewise, the natural park of the Sierra Helada allows you to enjoy nature within walking distance of home. Each of these villas has a garden, barbecue and private pool evoking the turquoise waters of the island and with a waterfall that slides to the pool. There is also the option of integrating a bench with jacuzzi and hydromassage jets. They consist of 4 bedrooms, two of them master suites located one on the ground floor and another on the top floor. The master suite on the ground floor has its own private garden and its shower in & out, while the master suite on the second floor has its own dressing room and integrated bathroom. All of them have fitted wardrobes. Arrangement of 3 bathrooms and 1 toilet resolved of porcelain type material of 1st quality. Living room with double height, American kitchen equipped with top quality appliances, cellar, interior garden with skylight, staircase and large windows to the gardens and terraces. Installation of Aerothermal for hot water, installation of A / C by heat pump and ducts, and underfloor heating circuit. You also have the optional possibility of installing a home automation system. The plots of these villas are from 321 m2 to 448 m2.