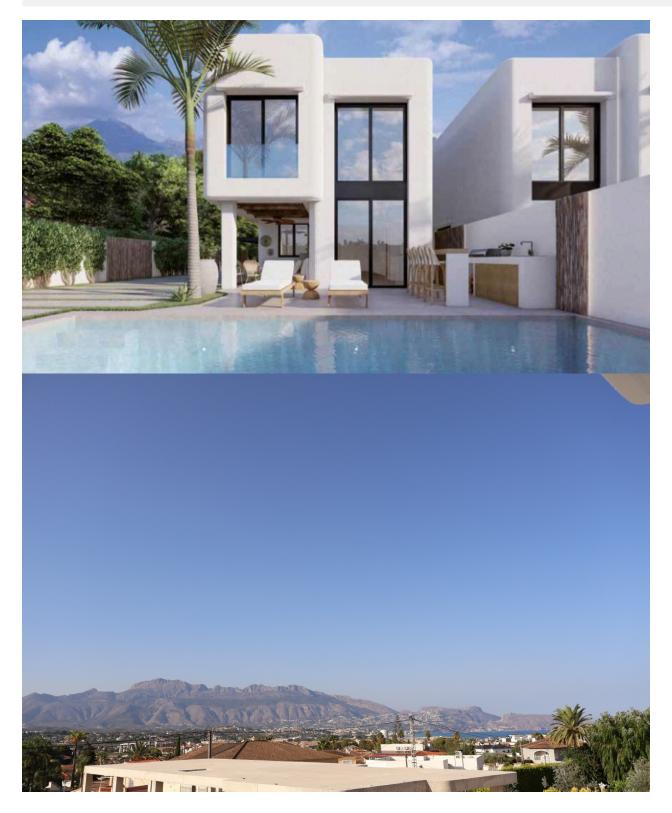

BESKRIVNING

Ibiza Residences is a new development in Albir that consists of a set of 10 villas evoking the Balearic Islands with idyllic architecture that achieves modernity without losing traditions, thanks to the use of noble and local materials. Its location allows you to walk to the beach and the center of Albir. Likewise, the natural park of the Sierra Helada allows you to enjoy nature within walking distance of home. Each of these villas has a garden, barbecue and private pool evoking the turquoise waters of the island and with a waterfall that slides to the pool. There is also the option of integrating a bench with jacuzzi and hydromassage jets. They consist of 4 bedrooms, two of them master suites located one on the ground floor and another on the top floor. The master suite on the ground floor has its own private garden and its shower in & out, while the master suite on the second floor has its own dressing room and integrated bathroom. All of them have fitted wardrobes. Arrangement of 3 bathrooms and 1 toilet resolved of porcelain type material of 1st quality. Living room with double height, American kitchen equipped with top quality appliances, cellar, interior garden with skylight, staircase and large windows to the gardens and terraces. Installation of Aerothermal for hot water, installation of A / C by heat pump and ducts, and underfloor heating circuit. You also have the optional possibility of installing a home automation system. The plots of these villas are from 321 m2 to 448 m2.