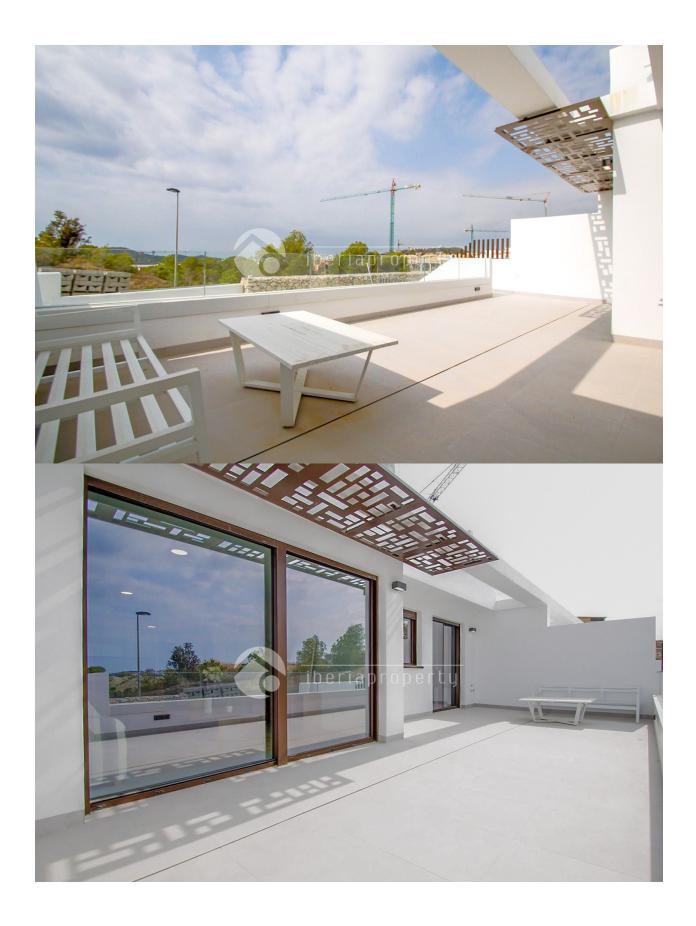

#### **BESCHREIBUNG**

Apartment located in the well-known Seascape Blue development in Finestrat, a growing area that combines nature, open views, and excellent connections to all the region's services. The property stands out for its modern design, functional layout, and multiple possibilities—ideal as a permanent residence, second home, or investment. Comfortable and bright layout The apartment consists of: 2 spacious bedrooms, one with en-suite bathroom 2 full bathrooms with modern finishes Large and bright living-dining room with open-plan, fully equipped kitchen Generous private terrace, perfect for enjoying the outdoors, dining in the sun, or relaxing with open views Versatile lower level On the lower floor of the apartment, you'll find a spacious, internally connected area with great potential to be adapted as: A leisure zone (games room, home cinema, personal gym...) An office, studio, or extra bedroom Or simply as additional storage and comfort space Premium community with full services Seascape Blue offers top-quality communal facilities, designed for the whole family and for year-round enjoyment: Outdoor pool and heated indoor pool Fully equipped gyms Tennis court Playgrounds and children's areas Landscaped gardens and well-maintained surroundings Strategic location 5 minutes from La Marina Shopping Centre with supermarkets, shops, restaurants, and all services 10 minutes from Benidorm's beaches and town centre Close to golf courses and natural areas ideal for outdoor sports."