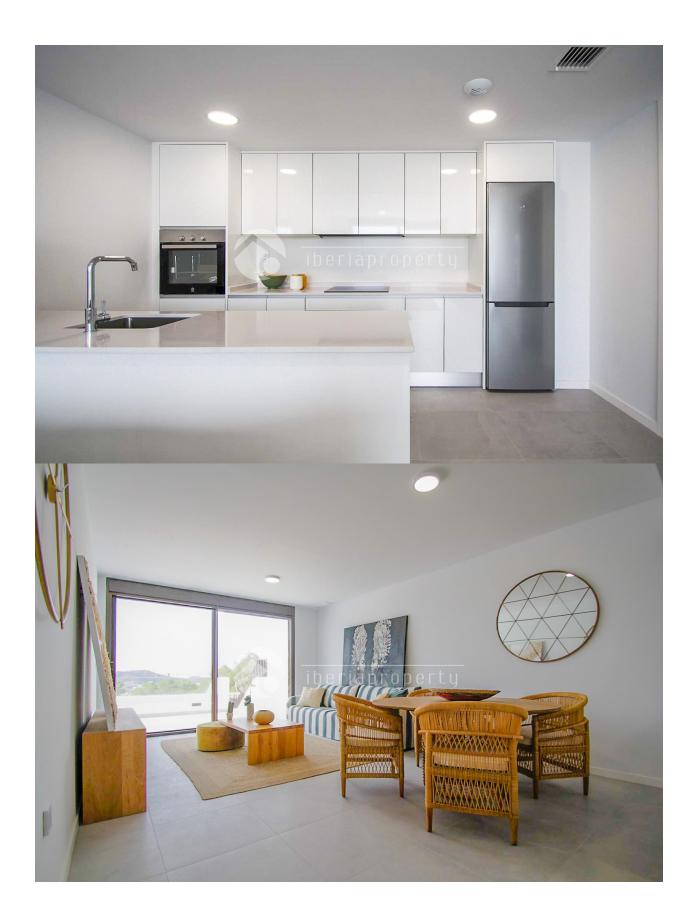

#### **BESCHREIBUNG**

Apartment located in the well-known Seascape Blue development in Finestrat, a growing area that combines nature, open views, and excellent connections to all the region's services. The property stands out for its modern design, functional layout, and multiple possibilities—ideal as a permanent residence, second home, or investment. Comfortable and bright layout The apartment consists of: 2 spacious bedrooms, one with en-suite bathroom 2 full bathrooms with modern finishes Large and bright living-dining room with open-plan, fully equipped kitchen Generous private terrace, perfect for enjoying the outdoors, dining in the sun, or relaxing with open views Versatile lower level On the lower floor of the apartment, you'll find a spacious, internally connected area with great potential to be adapted as: A leisure zone (games room, home cinema, personal gym...) An office, studio, or extra bedroom Or simply as additional storage and comfort space Premium community with full services Seascape Blue offers top-quality communal facilities, designed for the whole family and for year-round enjoyment: Outdoor pool and heated indoor pool Fully equipped gyms Tennis court Playgrounds and children's areas Landscaped gardens and well-maintained surroundings Strategic location 5 minutes from La Marina Shopping Centre with supermarkets, shops, restaurants, and all services 10 minutes from Benidorm's beaches and town centre Close to golf courses and natural areas ideal for outdoor sports."

#### **KÚCHE**

- Offene Küche
- Ausgestattet