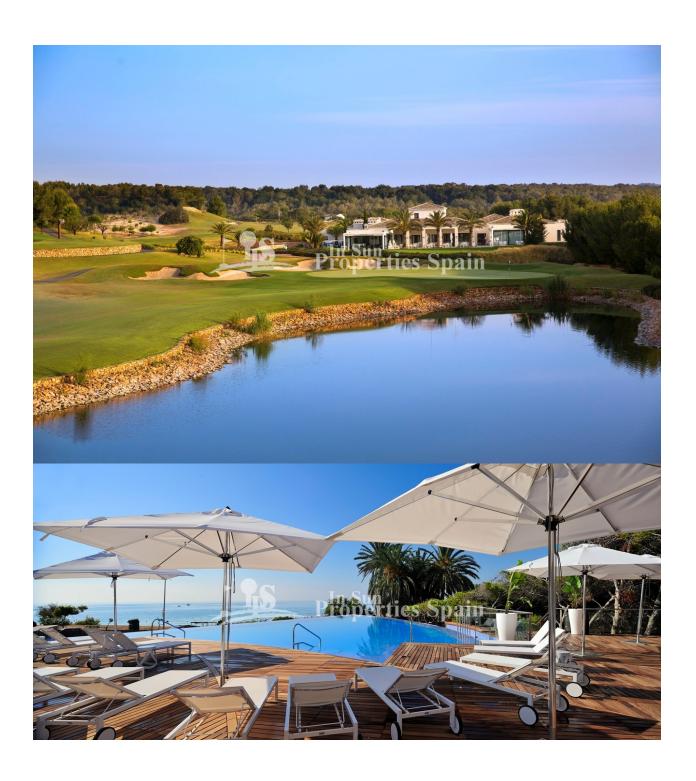

#### **DESCRIPTION**

NEW BUILD 150M2 FULLY FURNISHED \*KEY READY\* LUXURY VILLA built on a plot of 699m2 and located in the prestigious area of Las Colinas Golf, Orihuela Costa. The property consists of 3 bedrooms (with fitted wardrobes), 3 bathrooms, an open plan fully equipped kitchen, spacious dining / lounge area and a 138m2 terrace. Complete with furnishings that have been thoughtfully selected by interior designers, making the most of every inch of space to create a stylish and functional living experience. It is perfect for clients looking to move in to a new home in Spain with out delay! This quiet location offers lots of privacy and is surrounded by the local Mediterranean forest and green area. In the heart of the Costa Blanca South, this leafy valley of 330 hectares between hills is very close to the sea, only 15mins drive, and has a magnificent championship golf course that crosses it. Las Colinas Golf & Country Club provides a wide variety of amenities for its property owners; tennis, padel-tennis, fitness, massage, golf, restaurants, mini-market with fresh baked bread and much more. You will enjoy 200,000 square meters of beautiful Mediterranean landscapes, take scenic walks through the lush indigenous, native flora and the extensive fields of orange and lemon groves. Las Colinas golf is located 40 minutes from Alicante airport and 1 hour Murcia - Corvera airport.