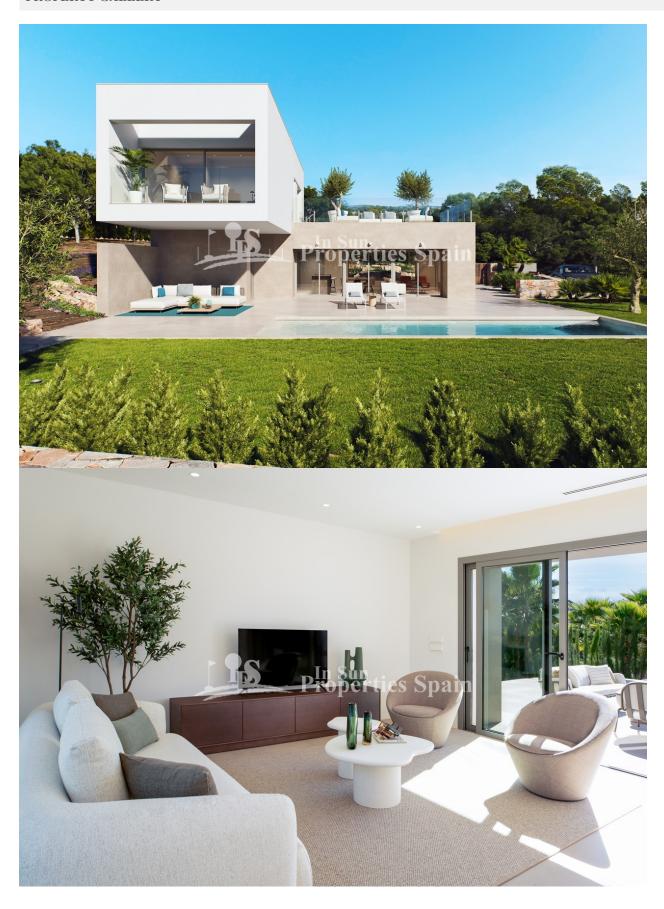

#### **DESCRIPTION**

NEW BUILD 150M2 FULLY FURNISHED \*KEY READY\* LUXURY VILLA built on a plot of 699m2 and located in the prestigious area of Las Colinas Golf, Orihuela Costa. The property consists of 3 bedrooms (with fitted wardrobes), 3 bathrooms, an open plan fully equipped kitchen, spacious dining / lounge area and a 138m2 terrace. Complete with furnishings that have been thoughtfully selected by interior designers, making the most of every inch of space to create a stylish and functional living experience. It is perfect for clients looking to move in to a new home in Spain with out delay! This quiet location offers lots of privacy and is surrounded by the local Mediterranean forest and green area. In the heart of the Costa Blanca South, this leafy valley of 330 hectares between hills is very close to the sea, only 15mins drive, and has a magnificent championship golf course that crosses it. Las Colinas Golf & Country Club provides a wide variety of amenities for its property owners; tennis, padel-tennis, fitness, massage, golf, restaurants, mini-market with fresh baked bread and much more. You will enjoy 200,000 square meters of beautiful Mediterranean landscapes, take scenic walks through the lush indigenous, native flora and the extensive fields of orange and lemon groves. Las Colinas golf is located 40 minutes from Alicante airport and 1 hour Murcia - Corvera airport.