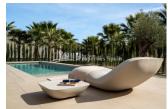

### JARD RIVIÈRE ET TERRASSES N

- Terrasse couverte
- Terrasse ouverte
- Feux extérieurs
- irrigation automatique
- Palm

: 2

- Paysage
- clôtures
- murs en pierre
- hayon
- cuisine d'été
- barbecue / grill
- Jard RIVER n privée