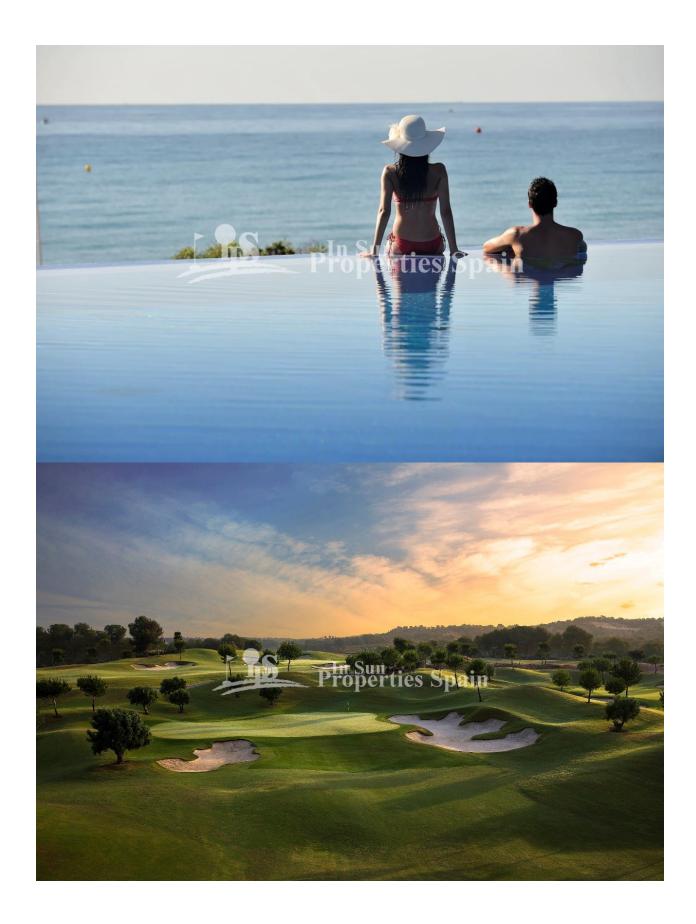

#### **DESCRIPTION**

NEW BUILD 150M2 FULLY FURNISHED \*KEY READY\* LUXURY VILLA built on a plot of 699m2 and located in the prestigious area of Las Colinas Golf, Orihuela Costa. The property consists of 3 bedrooms (with fitted wardrobes), 3 bathrooms, an open plan fully equipped kitchen, spacious dining / lounge area and a 138m2 terrace. Complete with furnishings that have been thoughtfully selected by interior designers, making the most of every inch of space to create a stylish and functional living experience. It is perfect for clients looking to move in to a new home in Spain with out delay! This quiet location offers lots of privacy and is surrounded by the local Mediterranean forest and green area. In the heart of the Costa Blanca South, this leafy valley of 330 hectares between hills is very close to the sea, only 15mins drive, and has a magnificent championship golf course that crosses it. Las Colinas Golf & Country Club provides a wide variety of amenities for its property owners; tennis, padel-tennis, fitness, massage, golf, restaurants, mini-market with fresh baked bread and much more. You will enjoy 200,000 square meters of beautiful Mediterranean landscapes, take scenic walks through the lush indigenous, native flora and the extensive fields of orange and lemon groves. Las Colinas golf is located 40 minutes from Alicante airport and 1 hour Murcia - Corvera airport.