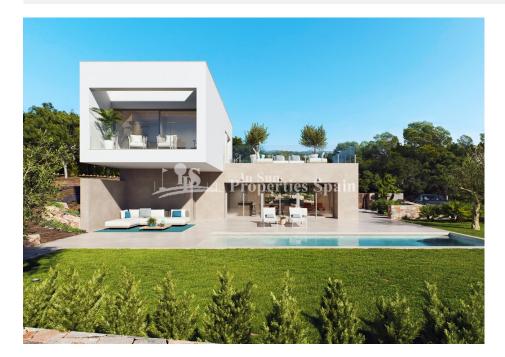

#### **DESCRIPTION**

NEW BUILD 150M2 FULLY FURNISHED \*KEY READY\* LUXURY VILLA built on a plot of 699m2 and located in the prestigious area of Las Colinas Golf, Orihuela Costa. The property consists of 3 bedrooms (with fitted wardrobes), 3 bathrooms, an open plan fully equipped kitchen, spacious dining / lounge area and a 138m2 terrace. Complete with furnishings that have been thoughtfully selected by interior designers, making the most of every inch of space to create a stylish and functional living experience. It is perfect for clients looking to move in to a new home in Spain with out delay! This quiet location offers lots of privacy and is surrounded by the local Mediterranean forest and green area. In the heart of the Costa Blanca South, this leafy valley of 330 hectares between hills is very close to the sea, only 15mins drive, and has a magnificent championship golf course that crosses it. Las Colinas Golf & Country Club provides a wide variety of amenities for its property owners; tennis, padel-tennis, fitness, massage, golf, restaurants, mini-market with fresh baked bread and much more. You will enjoy 200,000 square meters of beautiful Mediterranean landscapes, take scenic walks through the lush indigenous, native flora and the extensive fields of orange and lemon groves. Las Colinas golf is located 40 minutes from Alicante airport and 1 hour Murcia - Corvera airport.