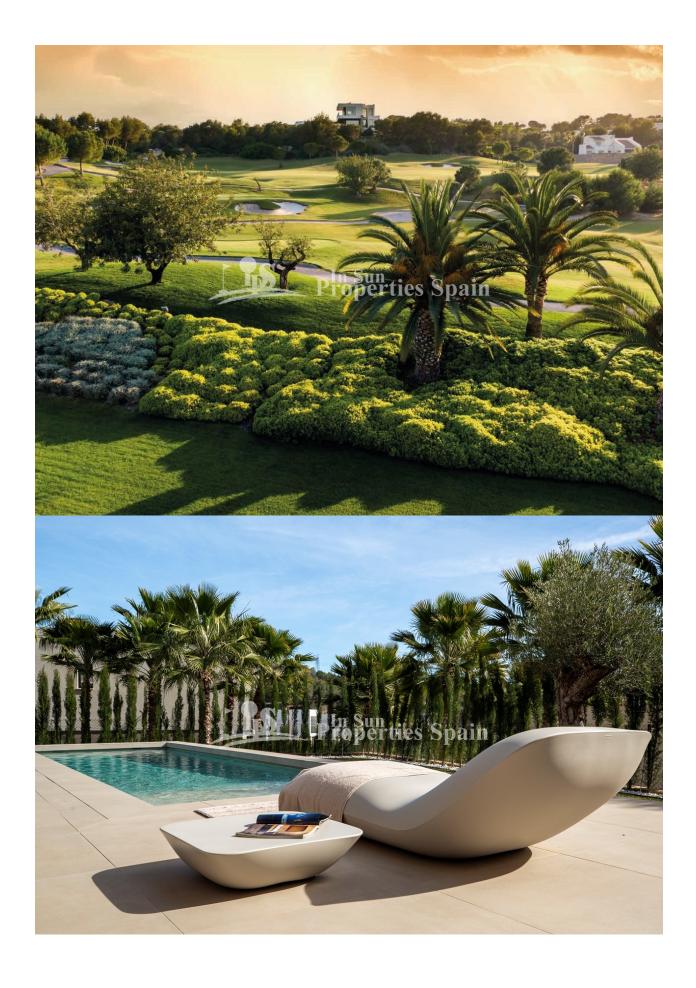

#### **DESCRIPTION**

NEW BUILD 150M2 FULLY FURNISHED \*KEY READY\* LUXURY VILLA built on a plot of 699m2 and located in the prestigious area of Las Colinas Golf, Orihuela Costa. The property consists of 3 bedrooms (with fitted wardrobes), 3 bathrooms, an open plan fully equipped kitchen, spacious dining / lounge area and a 138m2 terrace. Complete with furnishings that have been thoughtfully selected by interior designers, making the most of every inch of space to create a stylish and functional living experience. It is perfect for clients looking to move in to a new home in Spain with out delay! This quiet location offers lots of privacy and is surrounded by the local Mediterranean forest and green area. In the heart of the Costa Blanca South, this leafy valley of 330 hectares between hills is very close to the sea, only 15mins drive, and has a magnificent championship golf course that crosses it. Las Colinas Golf & Country Club provides a wide variety of amenities for its property owners; tennis, padel-tennis, fitness, massage, golf, restaurants, mini-market with fresh baked bread and much more. You will enjoy 200,000 square meters of beautiful Mediterranean landscapes, take scenic walks through the lush indigenous, native flora and the extensive fields of orange and lemon groves. Las Colinas golf is located 40 minutes from Alicante airport and 1 hour Murcia - Corvera airport.