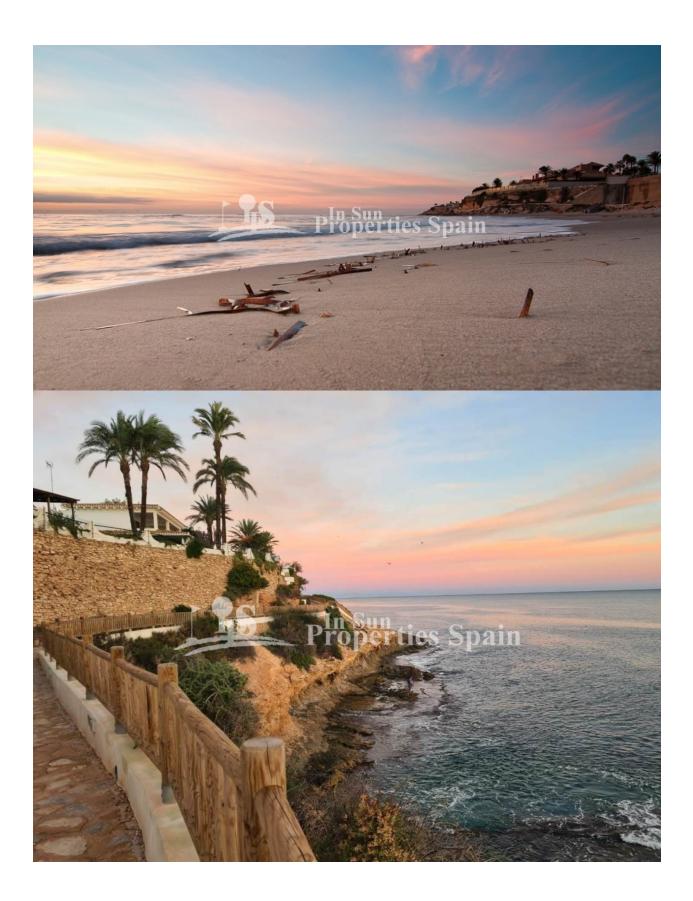

#### **DESCRIPTION**

NEW BUILD 150M2 FULLY FURNISHED \*KEY READY\* LUXURY VILLA built on a plot of 699m2 and located in the prestigious area of Las Colinas Golf, Orihuela Costa. The property consists of 3 bedrooms (with fitted wardrobes), 3 bathrooms, an open plan fully equipped kitchen, spacious dining / lounge area and a 138m2 terrace. Complete with furnishings that have been thoughtfully selected by interior designers, making the most of every inch of space to create a stylish and functional living experience. It is perfect for clients looking to move in to a new home in Spain with out delay! This quiet location offers lots of privacy and is surrounded by the local Mediterranean forest and green area. In the heart of the Costa Blanca South, this leafy valley of 330 hectares between hills is very close to the sea, only 15mins drive, and has a magnificent championship golf course that crosses it. Las Colinas Golf & Country Club provides a wide variety of amenities for its property owners; tennis, padel-tennis, fitness, massage, golf, restaurants, mini-market with fresh baked bread and much more. You will enjoy 200,000 square meters of beautiful Mediterranean landscapes, take scenic walks through the lush indigenous, native flora and the extensive fields of orange and lemon groves. Las Colinas golf is located 40 minutes from Alicante airport and 1 hour Murcia - Corvera airport.