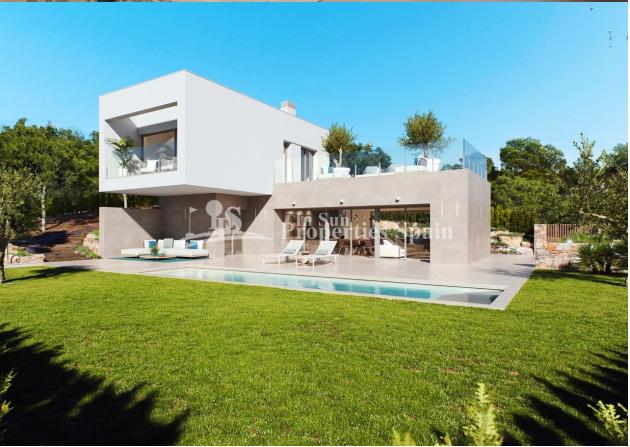

#### **DESCRIPTION**

NEW BUILD 150M2 FULLY FURNISHED \*KEY READY\* LUXURY VILLA built on a plot of 699m2 and located in the prestigious area of Las Colinas Golf, Orihuela Costa. The property consists of 3 bedrooms (with fitted wardrobes), 3 bathrooms, an open plan fully equipped kitchen, spacious dining / lounge area and a 138m2 terrace. Complete with furnishings that have been thoughtfully selected by interior designers, making the most of every inch of space to create a stylish and functional living experience. It is perfect for clients looking to move in to a new home in Spain with out delay! This quiet location offers lots of privacy and is surrounded by the local Mediterranean forest and green area. In the heart of the Costa Blanca South, this leafy valley of 330 hectares between hills is very close to the sea, only 15mins drive, and has a magnificent championship golf course that crosses it. Las Colinas Golf & Country Club provides a wide variety of amenities for its property owners; tennis, padel-tennis, fitness, massage, golf, restaurants, mini-market with fresh baked bread and much more. You will enjoy 200,000 square meters of beautiful Mediterranean landscapes, take scenic walks through the lush indigenous, native flora and the extensive fields of orange and lemon groves. Las Colinas golf is located 40 minutes from Alicante airport and 1 hour Murcia - Corvera airport.

### JARD RIVIÈRE ET TERRASSES N

- Terrasse couverte
- Terrasse ouverte
- Feux extérieurs
- irrigation automatique
- Palm

: 2

- Paysage
- clôtures
- murs en pierre
- hayon
- cuisine d'été
- barbecue / grill
- Jard RIVER n privée