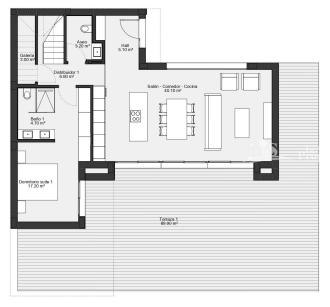

REF: # 12964 ()

| INFO                |             |
|---------------------|-------------|
| PRIX:               | 1.165.000 € |
| Type de propriété:  | Villa       |
| Emplacement:        | ()          |
| Chambres à coucher: | 3           |
| Ba ENFANTS:         | 3           |
| Built:              | 150 (m2)    |
| pas:                | 699 (m2)    |
| Terrasse:           | 138 (m2)    |
| A ENFANTS:          |             |
| de plante:          | -           |
| MESSAGE             | -           |

#### **DESCRIPTION**

NEW BUILD 150M2 FULLY FURNISHED \*KEY READY\* LUXURY VILLA built on a plot of 699m2 and located in the prestigious area of Las Colinas Golf, Orihuela Costa. The property consists of 3 bedrooms (with fitted wardrobes), 3 bathrooms, an open plan fully equipped kitchen, spacious dining / lounge area and a 138m2 terrace. Complete with furnishings that have been thoughtfully selected by interior designers, making the most of every inch of space to create a stylish and functional living experience. It is perfect for clients looking to move in to a new home in Spain with out delay! This quiet location offers lots of privacy and is surrounded by the local Mediterranean forest and green area. In the heart of the Costa Blanca South, this leafy valley of 330 hectares between hills is very close to the sea, only 15mins drive, and has a magnificent championship golf course that crosses it. Las Colinas Golf & Country Club provides a wide variety of amenities for its property owners; tennis, padel-tennis, fitness, massage, golf, restaurants, mini-market with fresh baked bread and much more. You will enjoy 200,000 square meters of beautiful Mediterranean landscapes, take scenic walks through the lush indigenous, native flora and the extensive fields of orange and lemon groves. Las Colinas golf is located 40 minutes from Alicante airport and 1 hour Murcia - Corvera airport.