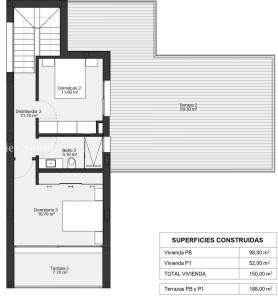

REF: # 12964 ()

| INFO                |             |
|---------------------|-------------|
| PRIX:               | 1.165.000 € |
| Type de propriété:  | Villa       |
| Emplacement:        | ()          |
| Chambres à coucher: | 3           |
| Ba ENFANTS:         | 3           |
| Built:              | 150 (m2)    |
| pas:                | 699 (m2)    |
| Terrasse:           | 138 (m2)    |
| A ENFANTS:          |             |
| de plante:          | -           |
| MESSAGE             | -           |

#### **DESCRIPTION**

NEW BUILD 150M2 FULLY FURNISHED \*KEY READY\* LUXURY VILLA built on a plot of 699m2 and located in the prestigious area of Las Colinas Golf, Orihuela Costa. The property consists of 3 bedrooms (with fitted wardrobes), 3 bathrooms, an open plan fully equipped kitchen, spacious dining / lounge area and a 138m2 terrace. Complete with furnishings that have been thoughtfully selected by interior designers, making the most of every inch of space to create a stylish and functional living experience. It is perfect for clients looking to move in to a new home in Spain with out delay! This quiet location offers lots of privacy and is surrounded by the local Mediterranean forest and green area. In the heart of the Costa Blanca South, this leafy valley of 330 hectares between hills is very close to the sea, only 15mins drive, and has a magnificent championship golf course that crosses it. Las Colinas Golf & Country Club provides a wide variety of amenities for its property owners; tennis, padel-tennis, fitness, massage, golf, restaurants, mini-market with fresh baked bread and much more. You will enjoy 200,000 square meters of beautiful Mediterranean landscapes, take scenic walks through the lush indigenous, native flora and the extensive fields of orange and lemon groves. Las Colinas golf is located 40 minutes from Alicante airport and 1 hour Murcia - Corvera airport.