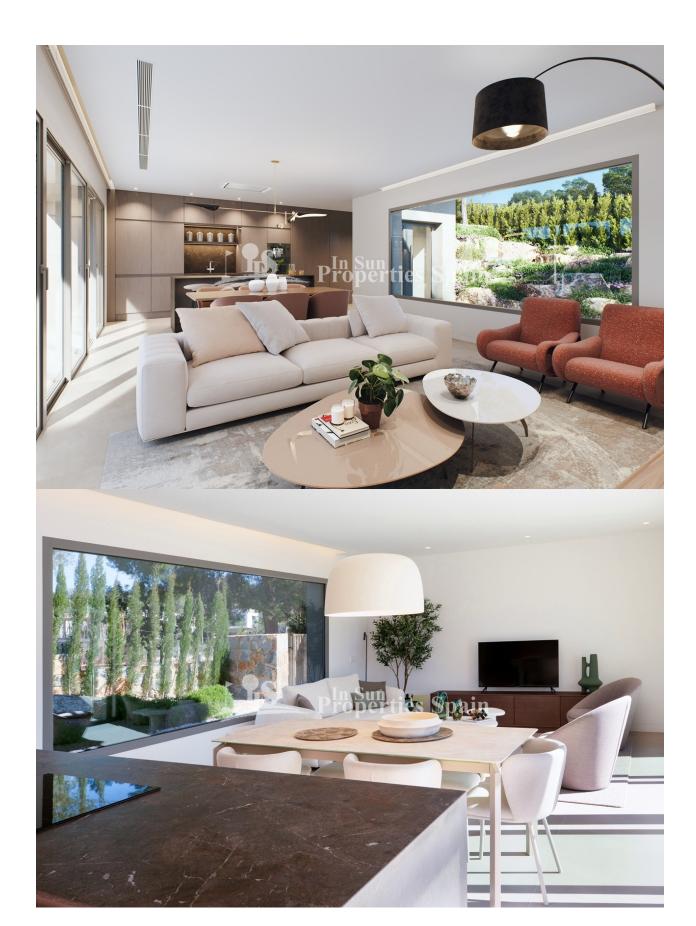

#### **DESCRIPTION**

NEW BUILD 150M2 FULLY FURNISHED \*KEY READY\* LUXURY VILLA built on a plot of 699m2 and located in the prestigious area of Las Colinas Golf, Orihuela Costa. The property consists of 3 bedrooms (with fitted wardrobes), 3 bathrooms, an open plan fully equipped kitchen, spacious dining / lounge area and a 138m2 terrace. Complete with furnishings that have been thoughtfully selected by interior designers, making the most of every inch of space to create a stylish and functional living experience. It is perfect for clients looking to move in to a new home in Spain with out delay! This quiet location offers lots of privacy and is surrounded by the local Mediterranean forest and green area. In the heart of the Costa Blanca South, this leafy valley of 330 hectares between hills is very close to the sea, only 15mins drive, and has a magnificent championship golf course that crosses it. Las Colinas Golf & Country Club provides a wide variety of amenities for its property owners; tennis, padel-tennis, fitness, massage, golf, restaurants, mini-market with fresh baked bread and much more. You will enjoy 200,000 square meters of beautiful Mediterranean landscapes, take scenic walks through the lush indigenous, native flora and the extensive fields of orange and lemon groves. Las Colinas golf is located 40 minutes from Alicante airport and 1 hour Murcia - Corvera airport.

## CUISINE

Sud-Ouest

- Cuisine
- Cuisine équipée
- Granit