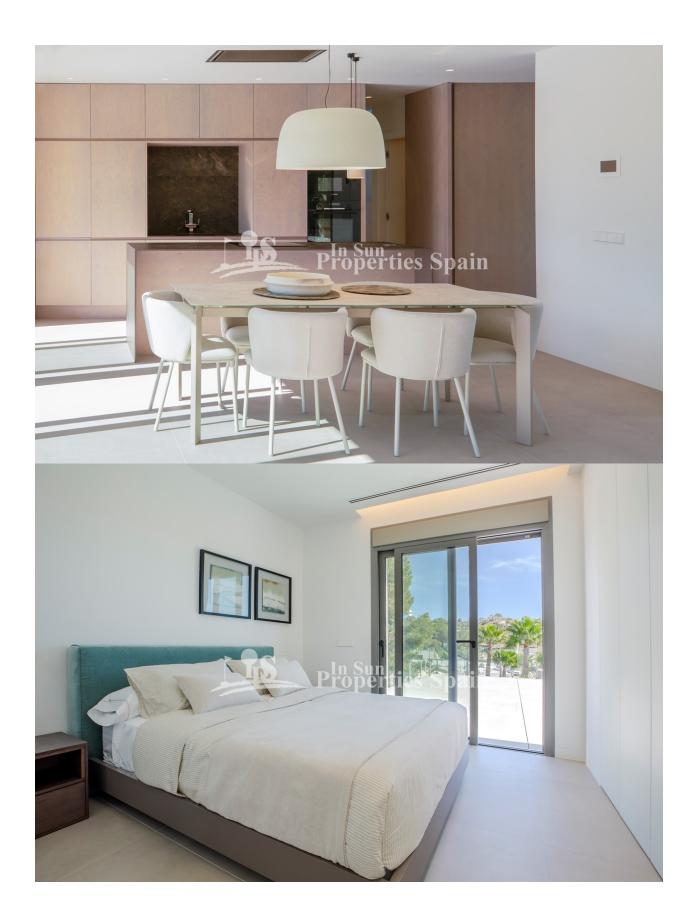

#### **DESCRIPTION**

NEW BUILD 150M2 FULLY FURNISHED \*KEY READY\* LUXURY VILLA built on a plot of 699m2 and located in the prestigious area of Las Colinas Golf, Orihuela Costa. The property consists of 3 bedrooms (with fitted wardrobes), 3 bathrooms, an open plan fully equipped kitchen, spacious dining / lounge area and a 138m2 terrace. Complete with furnishings that have been thoughtfully selected by interior designers, making the most of every inch of space to create a stylish and functional living experience. It is perfect for clients looking to move in to a new home in Spain with out delay! This quiet location offers lots of privacy and is surrounded by the local Mediterranean forest and green area. In the heart of the Costa Blanca South, this leafy valley of 330 hectares between hills is very close to the sea, only 15mins drive, and has a magnificent championship golf course that crosses it. Las Colinas Golf & Country Club provides a wide variety of amenities for its property owners; tennis, padel-tennis, fitness, massage, golf, restaurants, mini-market with fresh baked bread and much more. You will enjoy 200,000 square meters of beautiful Mediterranean landscapes, take scenic walks through the lush indigenous, native flora and the extensive fields of orange and lemon groves. Las Colinas golf is located 40 minutes from Alicante airport and 1 hour Murcia - Corvera airport.