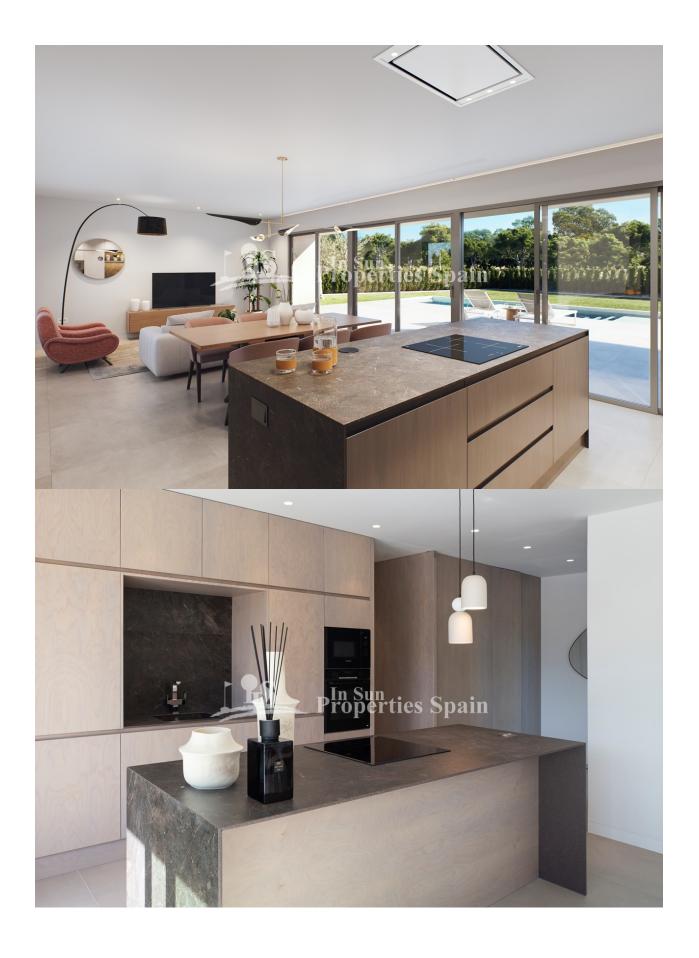

#### **DESCRIPTION**

NEW BUILD 150M2 FULLY FURNISHED \*KEY READY\* LUXURY VILLA built on a plot of 699m2 and located in the prestigious area of Las Colinas Golf, Orihuela Costa. The property consists of 3 bedrooms (with fitted wardrobes), 3 bathrooms, an open plan fully equipped kitchen, spacious dining / lounge area and a 138m2 terrace. Complete with furnishings that have been thoughtfully selected by interior designers, making the most of every inch of space to create a stylish and functional living experience. It is perfect for clients looking to move in to a new home in Spain with out delay! This quiet location offers lots of privacy and is surrounded by the local Mediterranean forest and green area. In the heart of the Costa Blanca South, this leafy valley of 330 hectares between hills is very close to the sea, only 15mins drive, and has a magnificent championship golf course that crosses it. Las Colinas Golf & Country Club provides a wide variety of amenities for its property owners; tennis, padel-tennis, fitness, massage, golf, restaurants, mini-market with fresh baked bread and much more. You will enjoy 200,000 square meters of beautiful Mediterranean landscapes, take scenic walks through the lush indigenous, native flora and the extensive fields of orange and lemon groves. Las Colinas golf is located 40 minutes from Alicante airport and 1 hour Murcia - Corvera airport.

## CUISINE

Sud-Ouest

- Cuisine
- Cuisine équipée
- Granit