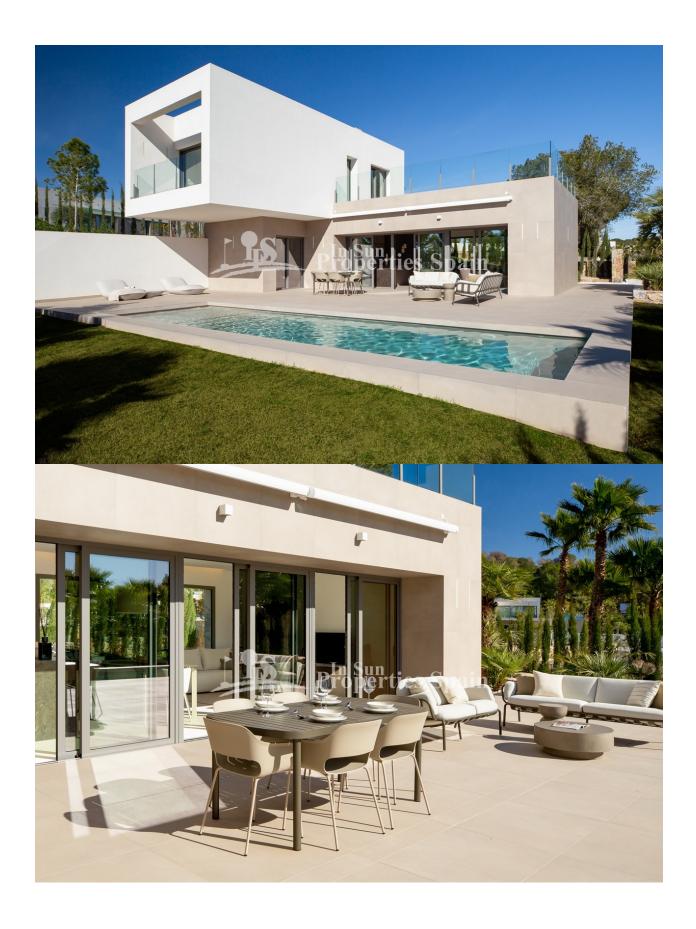

#### **DESCRIPTION**

NEW BUILD 150M2 FULLY FURNISHED \*KEY READY\* LUXURY VILLA built on a plot of 699m2 and located in the prestigious area of Las Colinas Golf, Orihuela Costa. The property consists of 3 bedrooms (with fitted wardrobes), 3 bathrooms, an open plan fully equipped kitchen, spacious dining / lounge area and a 138m2 terrace. Complete with furnishings that have been thoughtfully selected by interior designers, making the most of every inch of space to create a stylish and functional living experience. It is perfect for clients looking to move in to a new home in Spain with out delay! This quiet location offers lots of privacy and is surrounded by the local Mediterranean forest and green area. In the heart of the Costa Blanca South, this leafy valley of 330 hectares between hills is very close to the sea, only 15mins drive, and has a magnificent championship golf course that crosses it. Las Colinas Golf & Country Club provides a wide variety of amenities for its property owners; tennis, padel-tennis, fitness, massage, golf, restaurants, mini-market with fresh baked bread and much more. You will enjoy 200,000 square meters of beautiful Mediterranean landscapes, take scenic walks through the lush indigenous, native flora and the extensive fields of orange and lemon groves. Las Colinas golf is located 40 minutes from Alicante airport and 1 hour Murcia - Corvera airport.

## CUISINE

Sud-Ouest

- Cuisine
- Cuisine équipée
- Granit

### JARD RIVIÈRE ET TERRASSES N

- Terrasse couverte
- Terrasse ouverte
- Feux extérieurs
- irrigation automatique
- Palm

: 2

- Paysage
- clôtures
- murs en pierre
- hayon
- cuisine d'été
- barbecue / grill
- Jard RIVER n privée