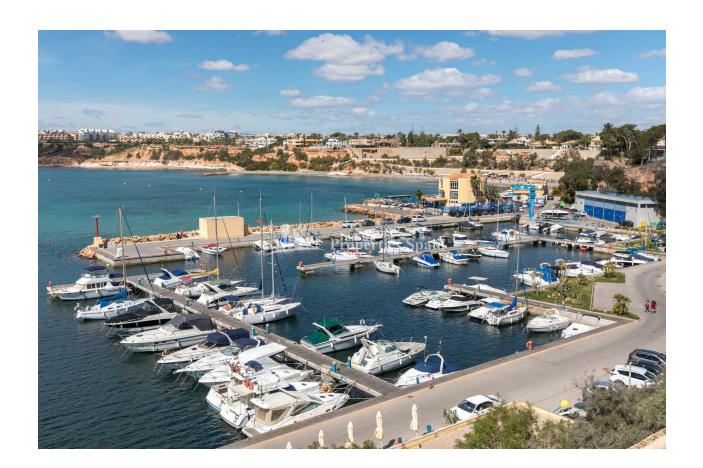

#### **DESCRIPTION**

NEW BUILD 150M2 FULLY FURNISHED \*KEY READY\* LUXURY VILLA built on a plot of 699m2 and located in the prestigious area of Las Colinas Golf, Orihuela Costa. The property consists of 3 bedrooms (with fitted wardrobes), 3 bathrooms, an open plan fully equipped kitchen, spacious dining / lounge area and a 138m2 terrace. Complete with furnishings that have been thoughtfully selected by interior designers, making the most of every inch of space to create a stylish and functional living experience. It is perfect for clients looking to move in to a new home in Spain with out delay! This quiet location offers lots of privacy and is surrounded by the local Mediterranean forest and green area. In the heart of the Costa Blanca South, this leafy valley of 330 hectares between hills is very close to the sea, only 15mins drive, and has a magnificent championship golf course that crosses it. Las Colinas Golf & Country Club provides a wide variety of amenities for its property owners; tennis, padel-tennis, fitness, massage, golf, restaurants, mini-market with fresh baked bread and much more. You will enjoy 200,000 square meters of beautiful Mediterranean landscapes, take scenic walks through the lush indigenous, native flora and the extensive fields of orange and lemon groves. Las Colinas golf is located 40 minutes from Alicante airport and 1 hour Murcia - Corvera airport.