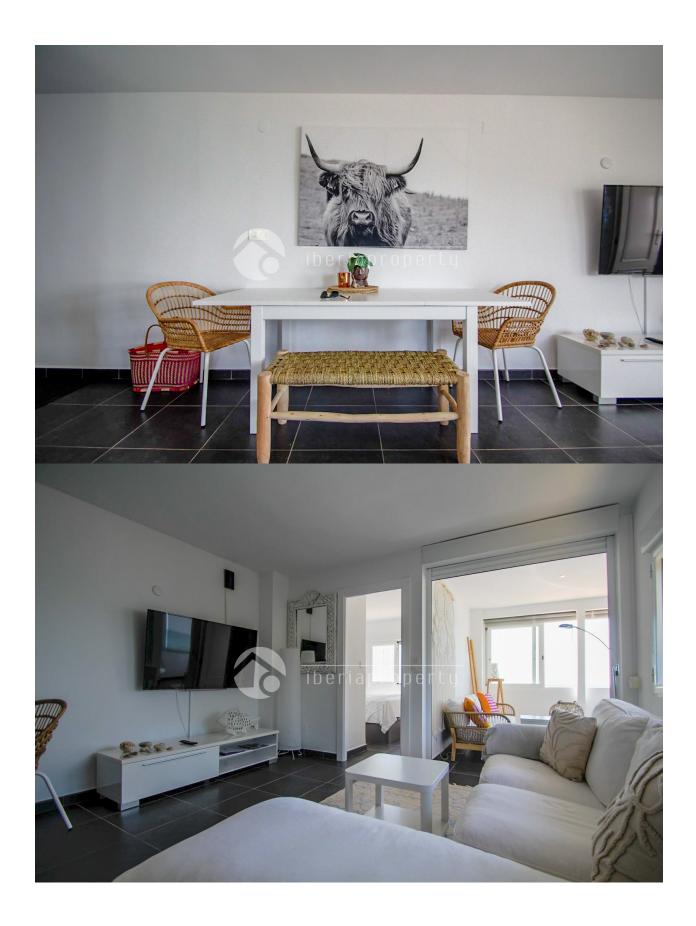

#### DESCRIPTION

This charming apartment is located on the seafront, just a 5-minute walk from the town center of Altea and all essential services. Situated on a bright corner of the ground floor, it enjoys abundant natural light throughout the day. The property features a spacious living-dining area with direct access to a glazed terrace offering open sea views—perfect for enjoying the sea breeze year-round. The recently renovated open-plan kitchen integrates seamlessly with the main living space. There are two double bedrooms, one of which boasts beautiful sea views, and a full bathroom. Air conditioning is installed in both the living room and bedrooms for added comfort. An ample storage room is included, ideal for storing bicycles, sports equipment, or even a quad bike. The well-maintained community offers a lovely garden with outdoor dining space and an impressive communal rooftop terrace with a chill-out area, providing panoramic 360° views of the Mediterranean Sea and the nearby mountains. This well-distributed, spacious, and bright property is perfect as a primary residence, holiday home, or a high-demand investment opportunity. Apartment Layout: Bright living-dining room with direct access to the glazed terrace Renovated open-plan kitchen Glazed terrace with sea views 2 double bedrooms (master with sea views) 1 full bathroom Air conditioning in living room and bedrooms Spacious storage room included Communal garden/terrace with outdoor dining area Communal rooftop terrace with seating area and 360° views."