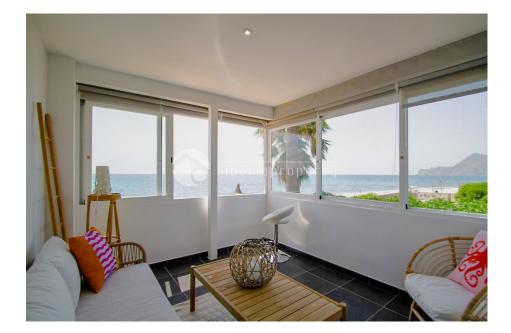

#### DESCRIPTION

This charming apartment is located on the seafront, just a 5-minute walk from the town center of Altea and all essential services. Situated on a bright corner of the ground floor, it enjoys abundant natural light throughout the day. The property features a spacious living-dining area with direct access to a glazed terrace offering open sea views—perfect for enjoying the sea breeze year-round. The recently renovated open-plan kitchen integrates seamlessly with the main living space. There are two double bedrooms, one of which boasts beautiful sea views, and a full bathroom. Air conditioning is installed in both the living room and bedrooms for added comfort. An ample storage room is included, ideal for storing bicycles, sports equipment, or even a quad bike. The well-maintained community offers a lovely garden with outdoor dining space and an impressive communal rooftop terrace with a chill-out area, providing panoramic 360° views of the Mediterranean Sea and the nearby mountains. This well-distributed, spacious, and bright property is perfect as a primary residence, holiday home, or a high-demand investment opportunity. Apartment Layout: Bright living-dining room with direct access to the glazed terrace Renovated open-plan kitchen Glazed terrace with sea views 2 double bedrooms (master with sea views) 1 full bathroom Air conditioning in living room and bedrooms Spacious storage room included Communal garden/terrace with outdoor dining area Communal rooftop terrace with seating area and 360° views."