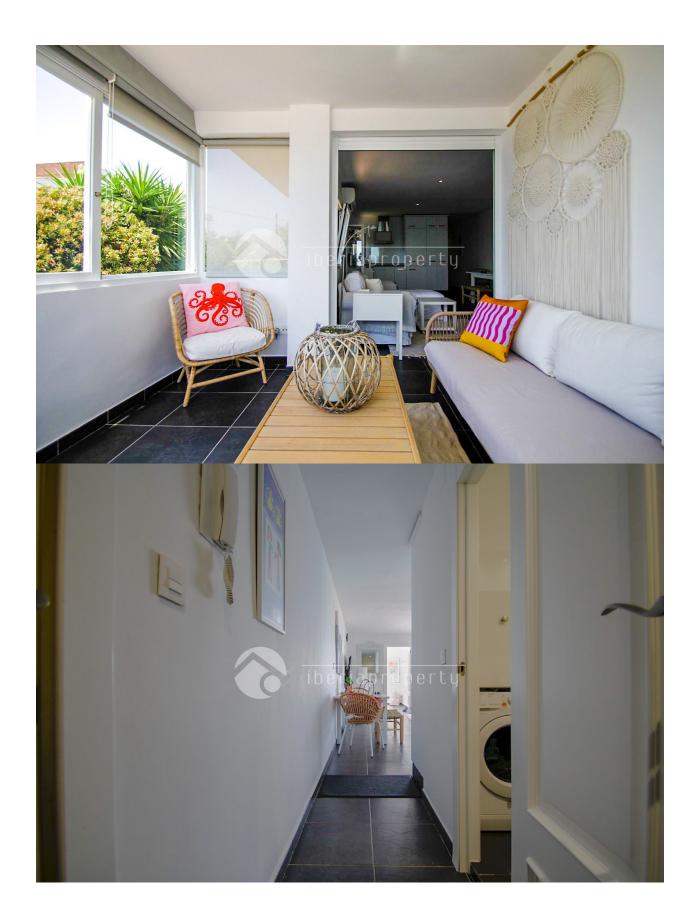

#### DESCRIPTION

This charming apartment is located on the seafront, just a 5-minute walk from the town center of Altea and all essential services. Situated on a bright corner of the ground floor, it enjoys abundant natural light throughout the day. The property features a spacious living-dining area with direct access to a glazed terrace offering open sea views—perfect for enjoying the sea breeze year-round. The recently renovated open-plan kitchen integrates seamlessly with the main living space. There are two double bedrooms, one of which boasts beautiful sea views, and a full bathroom. Air conditioning is installed in both the living room and bedrooms for added comfort. An ample storage room is included, ideal for storing bicycles, sports equipment, or even a quad bike. The well-maintained community offers a lovely garden with outdoor dining space and an impressive communal rooftop terrace with a chill-out area, providing panoramic 360° views of the Mediterranean Sea and the nearby mountains. This well-distributed, spacious, and bright property is perfect as a primary residence, holiday home, or a high-demand investment opportunity. Apartment Layout: Bright living-dining room with direct access to the glazed terrace Renovated open-plan kitchen Glazed terrace with sea views 2 double bedrooms (master with sea views) 1 full bathroom Air conditioning in living room and bedrooms Spacious storage room included Communal garden/terrace with outdoor dining area Communal rooftop terrace with seating area and 360° views."