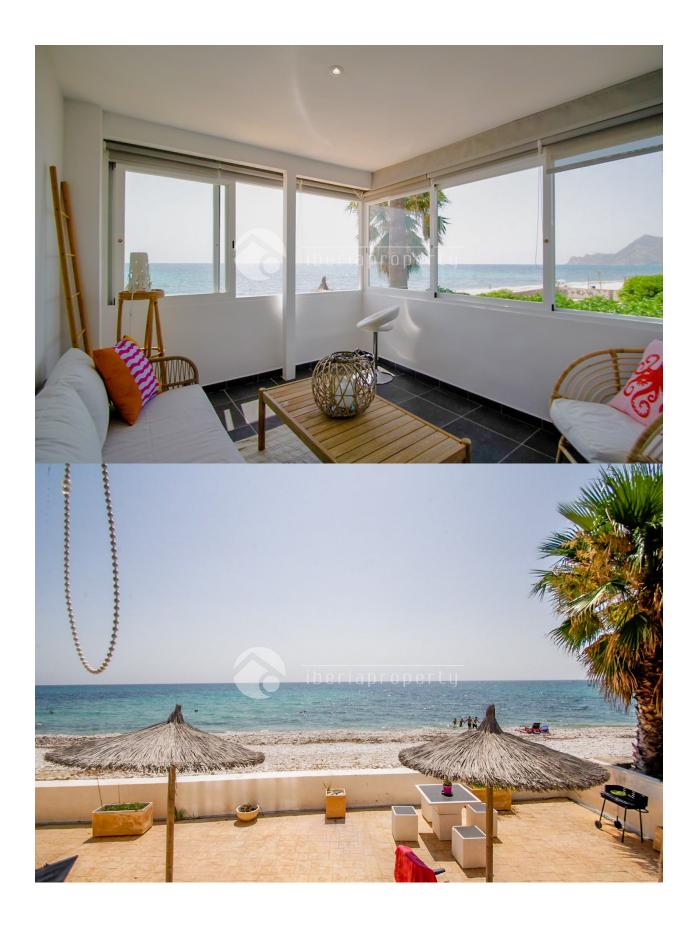

#### DESCRIPTION

This charming apartment is located on the seafront, just a 5-minute walk from the town center of Altea and all essential services. Situated on a bright corner of the ground floor, it enjoys abundant natural light throughout the day. The property features a spacious living-dining area with direct access to a glazed terrace offering open sea views—perfect for enjoying the sea breeze year-round. The recently renovated open-plan kitchen integrates seamlessly with the main living space. There are two double bedrooms, one of which boasts beautiful sea views, and a full bathroom. Air conditioning is installed in both the living room and bedrooms for added comfort. An ample storage room is included, ideal for storing bicycles, sports equipment, or even a quad bike. The well-maintained community offers a lovely garden with outdoor dining space and an impressive communal rooftop terrace with a chill-out area, providing panoramic 360° views of the Mediterranean Sea and the nearby mountains. This well-distributed, spacious, and bright property is perfect as a primary residence, holiday home, or a high-demand investment opportunity. Apartment Layout: Bright living-dining room with direct access to the glazed terrace Renovated open-plan kitchen Glazed terrace with sea views 2 double bedrooms (master with sea views) 1 full bathroom Air conditioning in living room and bedrooms Spacious storage room included Communal garden/terrace with outdoor dining area Communal rooftop terrace with seating area and 360° views."