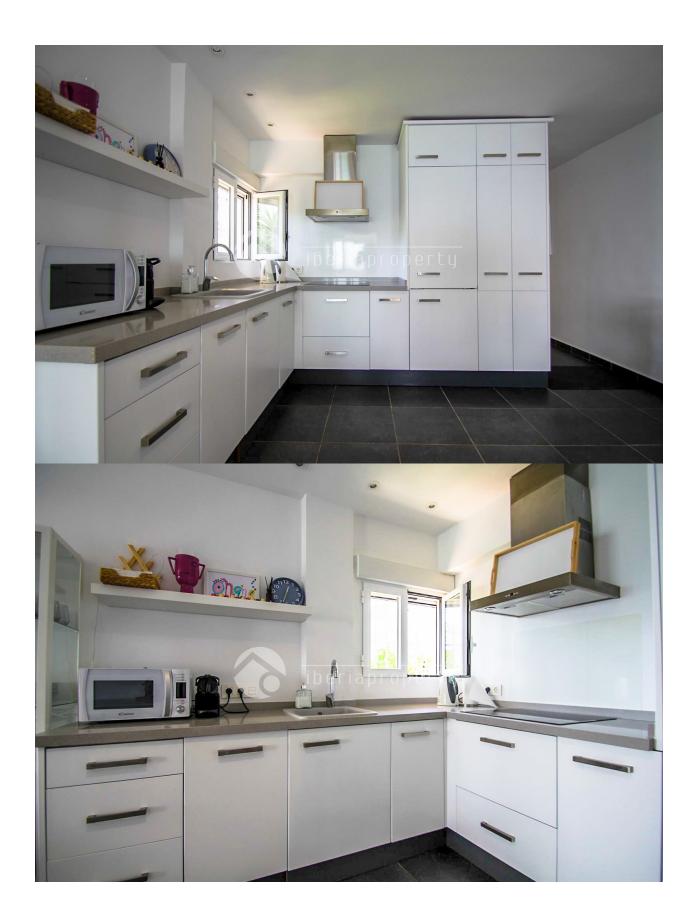

#### DESCRIPTION

This charming apartment is located on the seafront, just a 5-minute walk from the town center of Altea and all essential services. Situated on a bright corner of the ground floor, it enjoys abundant natural light throughout the day. The property features a spacious living-dining area with direct access to a glazed terrace offering open sea views—perfect for enjoying the sea breeze year-round. The recently renovated open-plan kitchen integrates seamlessly with the main living space. There are two double bedrooms, one of which boasts beautiful sea views, and a full bathroom. Air conditioning is installed in both the living room and bedrooms for added comfort. An ample storage room is included, ideal for storing bicycles, sports equipment, or even a quad bike. The well-maintained community offers a lovely garden with outdoor dining space and an impressive communal rooftop terrace with a chill-out area, providing panoramic 360° views of the Mediterranean Sea and the nearby mountains. This well-distributed, spacious, and bright property is perfect as a primary residence, holiday home, or a high-demand investment opportunity. Apartment Layout: Bright living-dining room with direct access to the glazed terrace Renovated open-plan kitchen Glazed terrace with sea views 2 double bedrooms (master with sea views) 1 full bathroom Air conditioning in living room and bedrooms Spacious storage room included Communal garden/terrace with outdoor dining area Communal rooftop terrace with seating area and 360° views."