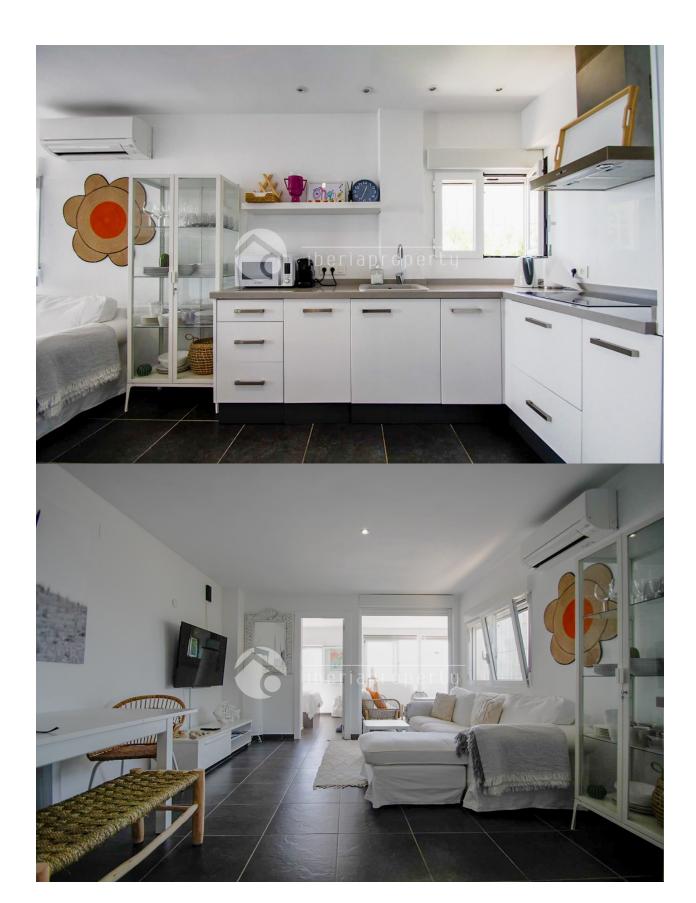

#### DESCRIPTION

This charming apartment is located on the seafront, just a 5-minute walk from the town center of Altea and all essential services. Situated on a bright corner of the ground floor, it enjoys abundant natural light throughout the day. The property features a spacious living-dining area with direct access to a glazed terrace offering open sea views—perfect for enjoying the sea breeze year-round. The recently renovated open-plan kitchen integrates seamlessly with the main living space. There are two double bedrooms, one of which boasts beautiful sea views, and a full bathroom. Air conditioning is installed in both the living room and bedrooms for added comfort. An ample storage room is included, ideal for storing bicycles, sports equipment, or even a quad bike. The well-maintained community offers a lovely garden with outdoor dining space and an impressive communal rooftop terrace with a chill-out area, providing panoramic 360° views of the Mediterranean Sea and the nearby mountains. This well-distributed, spacious, and bright property is perfect as a primary residence, holiday home, or a high-demand investment opportunity. Apartment Layout: Bright living-dining room with direct access to the glazed terrace Renovated open-plan kitchen Glazed terrace with sea views 2 double bedrooms (master with sea views) 1 full bathroom Air conditioning in living room and bedrooms Spacious storage room included Communal garden/terrace with outdoor dining area Communal rooftop terrace with seating area and 360° views."