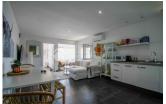

#### DESCRIPTION

This charming apartment is located on the seafront, just a 5-minute walk from the town center of Altea and all essential services. Situated on a bright corner of the ground floor, it enjoys abundant natural light throughout the day. The property features a spacious living-dining area with direct access to a glazed terrace offering open sea views—perfect for enjoying the sea breeze year-round. The recently renovated open-plan kitchen integrates seamlessly with the main living space. There are two double bedrooms, one of which boasts beautiful sea views, and a full bathroom. Air conditioning is installed in both the living room and bedrooms for added comfort. An ample storage room is included, ideal for storing bicycles, sports equipment, or even a quad bike. The well-maintained community offers a lovely garden with outdoor dining space and an impressive communal rooftop terrace with a chill-out area, providing panoramic 360° views of the Mediterranean Sea and the nearby mountains. This well-distributed, spacious, and bright property is perfect as a primary residence, holiday home, or a high-demand investment opportunity. Apartment Layout: Bright living-dining room with direct access to the glazed terrace Renovated open-plan kitchen Glazed terrace with sea views 2 double bedrooms (master with sea views) 1 full bathroom Air conditioning in living room and bedrooms Spacious storage room included Communal garden/terrace with outdoor dining area Communal rooftop terrace with seating area and 360° views."