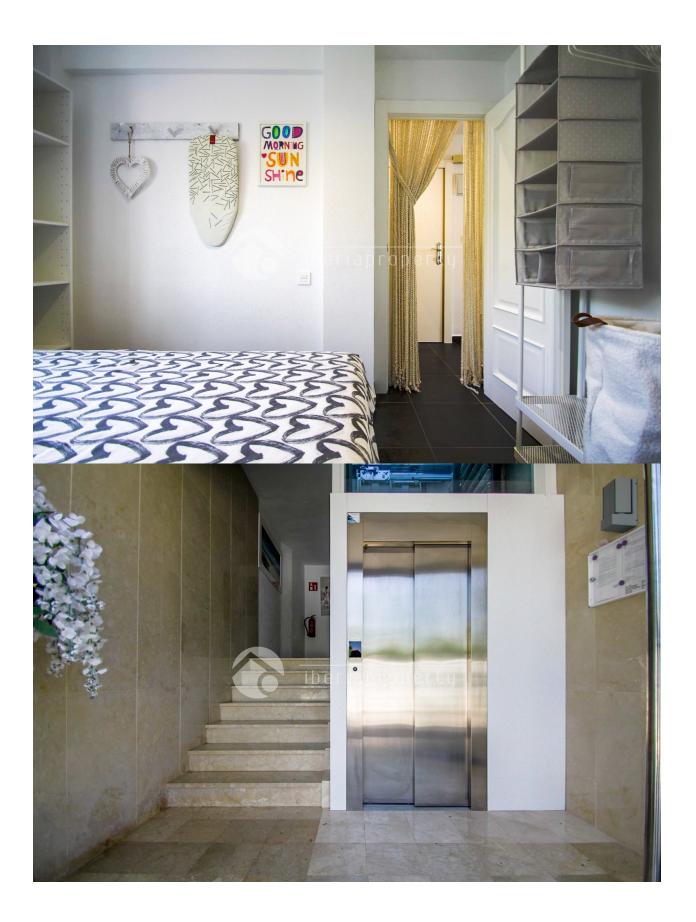

#### DESCRIPTION

This charming apartment is located on the seafront, just a 5-minute walk from the town center of Altea and all essential services. Situated on a bright corner of the ground floor, it enjoys abundant natural light throughout the day. The property features a spacious living-dining area with direct access to a glazed terrace offering open sea views—perfect for enjoying the sea breeze year-round. The recently renovated open-plan kitchen integrates seamlessly with the main living space. There are two double bedrooms, one of which boasts beautiful sea views, and a full bathroom. Air conditioning is installed in both the living room and bedrooms for added comfort. An ample storage room is included, ideal for storing bicycles, sports equipment, or even a quad bike. The well-maintained community offers a lovely garden with outdoor dining space and an impressive communal rooftop terrace with a chill-out area, providing panoramic 360° views of the Mediterranean Sea and the nearby mountains. This well-distributed, spacious, and bright property is perfect as a primary residence, holiday home, or a high-demand investment opportunity. Apartment Layout: Bright living-dining room with direct access to the glazed terrace Renovated open-plan kitchen Glazed terrace with sea views 2 double bedrooms (master with sea views) 1 full bathroom Air conditioning in living room and bedrooms Spacious storage room included Communal garden/terrace with outdoor dining area Communal rooftop terrace with seating area and 360° views."