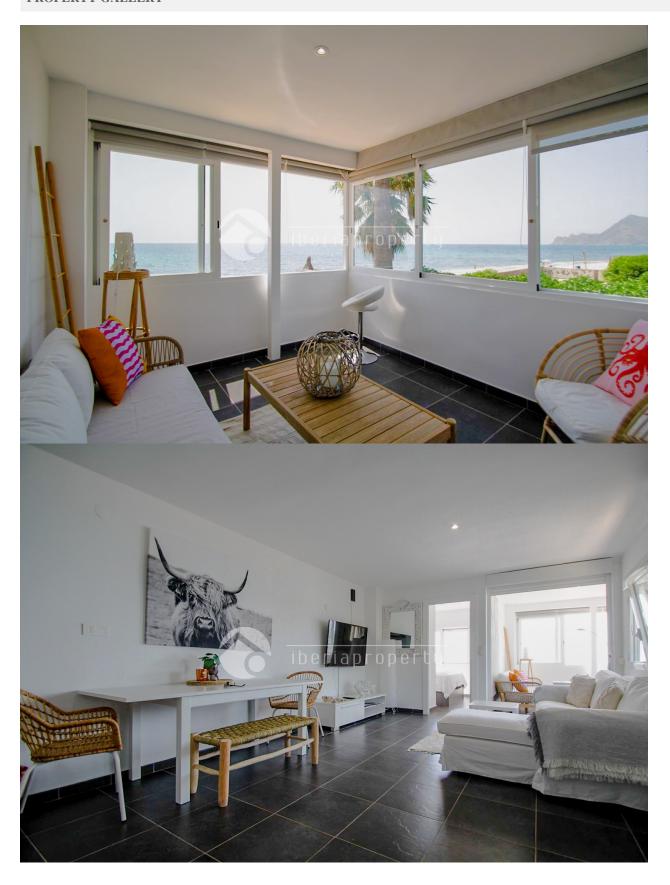

#### DESCRIPTION

This charming apartment is located on the seafront, just a 5-minute walk from the town center of Altea and all essential services. Situated on a bright corner of the ground floor, it enjoys abundant natural light throughout the day. The property features a spacious living-dining area with direct access to a glazed terrace offering open sea views—perfect for enjoying the sea breeze year-round. The recently renovated open-plan kitchen integrates seamlessly with the main living space. There are two double bedrooms, one of which boasts beautiful sea views, and a full bathroom. Air conditioning is installed in both the living room and bedrooms for added comfort. An ample storage room is included, ideal for storing bicycles, sports equipment, or even a quad bike. The well-maintained community offers a lovely garden with outdoor dining space and an impressive communal rooftop terrace with a chill-out area, providing panoramic 360° views of the Mediterranean Sea and the nearby mountains. This well-distributed, spacious, and bright property is perfect as a primary residence, holiday home, or a high-demand investment opportunity. Apartment Layout: Bright living-dining room with direct access to the glazed terrace Renovated open-plan kitchen Glazed terrace with sea views 2 double bedrooms (master with sea views) 1 full bathroom Air conditioning in living room and bedrooms Spacious storage room included Communal garden/terrace with outdoor dining area Communal rooftop terrace with seating area and 360° views."