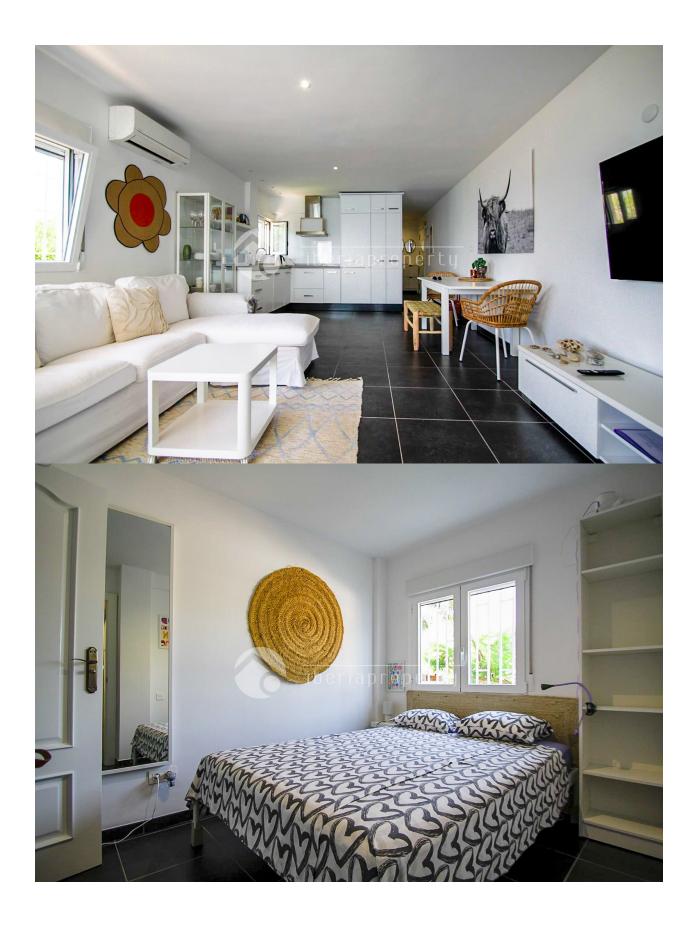

#### DESCRIPTION

This charming apartment is located on the seafront, just a 5-minute walk from the town center of Altea and all essential services. Situated on a bright corner of the ground floor, it enjoys abundant natural light throughout the day. The property features a spacious living-dining area with direct access to a glazed terrace offering open sea views—perfect for enjoying the sea breeze year-round. The recently renovated open-plan kitchen integrates seamlessly with the main living space. There are two double bedrooms, one of which boasts beautiful sea views, and a full bathroom. Air conditioning is installed in both the living room and bedrooms for added comfort. An ample storage room is included, ideal for storing bicycles, sports equipment, or even a quad bike. The well-maintained community offers a lovely garden with outdoor dining space and an impressive communal rooftop terrace with a chill-out area, providing panoramic 360° views of the Mediterranean Sea and the nearby mountains. This well-distributed, spacious, and bright property is perfect as a primary residence, holiday home, or a high-demand investment opportunity. Apartment Layout: Bright living-dining room with direct access to the glazed terrace Renovated open-plan kitchen Glazed terrace with sea views 2 double bedrooms (master with sea views) 1 full bathroom Air conditioning in living room and bedrooms Spacious storage room included Communal garden/terrace with outdoor dining area Communal rooftop terrace with seating area and 360° views."