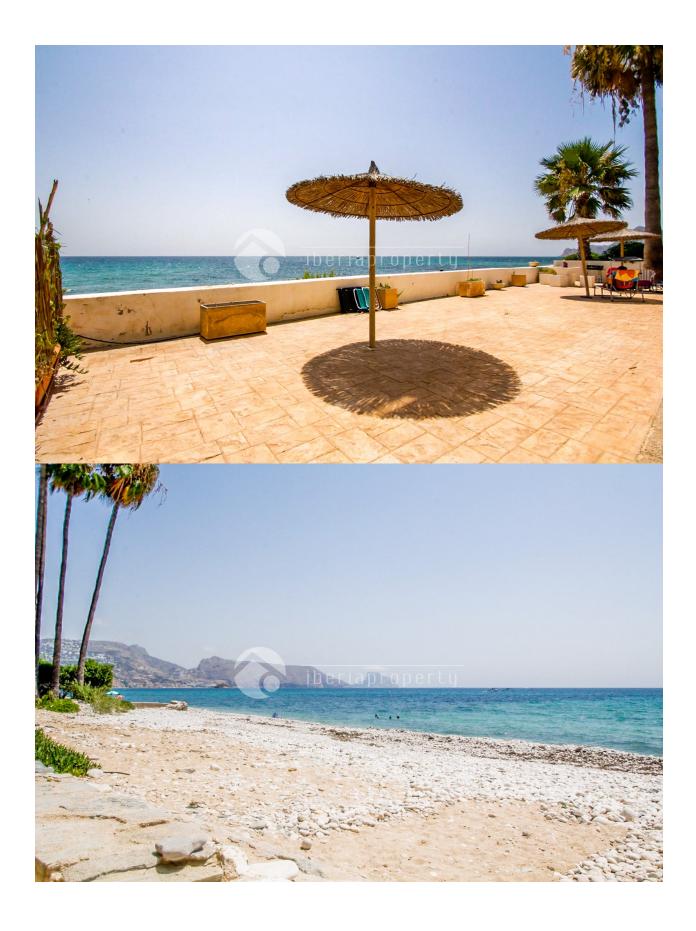

#### DESCRIPTION

This charming apartment is located on the seafront, just a 5-minute walk from the town center of Altea and all essential services. Situated on a bright corner of the ground floor, it enjoys abundant natural light throughout the day. The property features a spacious living-dining area with direct access to a glazed terrace offering open sea views—perfect for enjoying the sea breeze year-round. The recently renovated open-plan kitchen integrates seamlessly with the main living space. There are two double bedrooms, one of which boasts beautiful sea views, and a full bathroom. Air conditioning is installed in both the living room and bedrooms for added comfort. An ample storage room is included, ideal for storing bicycles, sports equipment, or even a quad bike. The well-maintained community offers a lovely garden with outdoor dining space and an impressive communal rooftop terrace with a chill-out area, providing panoramic 360° views of the Mediterranean Sea and the nearby mountains. This well-distributed, spacious, and bright property is perfect as a primary residence, holiday home, or a high-demand investment opportunity. Apartment Layout: Bright living-dining room with direct access to the glazed terrace Renovated open-plan kitchen Glazed terrace with sea views 2 double bedrooms (master with sea views) 1 full bathroom Air conditioning in living room and bedrooms Spacious storage room included Communal garden/terrace with outdoor dining area Communal rooftop terrace with seating area and 360° views."