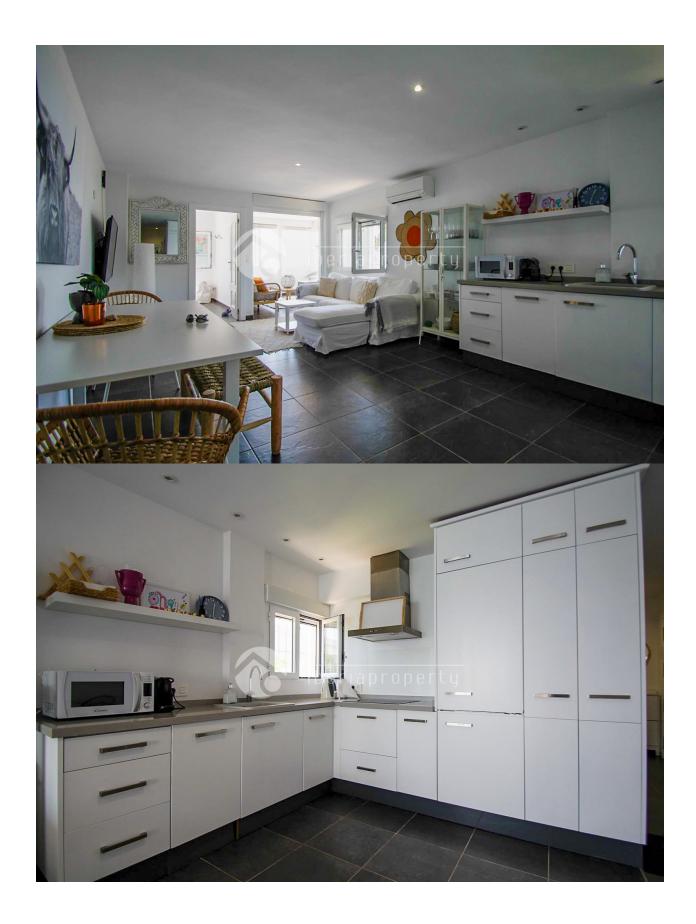

#### DESCRIPTION

This charming apartment is located on the seafront, just a 5-minute walk from the town center of Altea and all essential services. Situated on a bright corner of the ground floor, it enjoys abundant natural light throughout the day. The property features a spacious living-dining area with direct access to a glazed terrace offering open sea views—perfect for enjoying the sea breeze year-round. The recently renovated open-plan kitchen integrates seamlessly with the main living space. There are two double bedrooms, one of which boasts beautiful sea views, and a full bathroom. Air conditioning is installed in both the living room and bedrooms for added comfort. An ample storage room is included, ideal for storing bicycles, sports equipment, or even a quad bike. The well-maintained community offers a lovely garden with outdoor dining space and an impressive communal rooftop terrace with a chill-out area, providing panoramic 360° views of the Mediterranean Sea and the nearby mountains. This well-distributed, spacious, and bright property is perfect as a primary residence, holiday home, or a high-demand investment opportunity. Apartment Layout: Bright living-dining room with direct access to the glazed terrace Renovated open-plan kitchen Glazed terrace with sea views 2 double bedrooms (master with sea views) 1 full bathroom Air conditioning in living room and bedrooms Spacious storage room included Communal garden/terrace with outdoor dining area Communal rooftop terrace with seating area and 360° views."