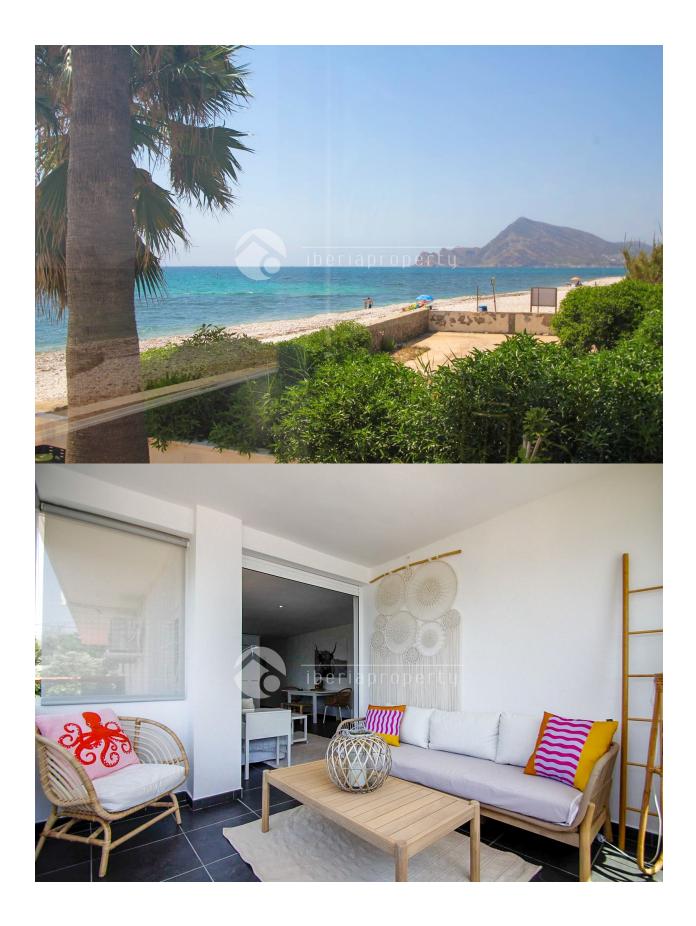

#### DESCRIPTION

This charming apartment is located on the seafront, just a 5-minute walk from the town center of Altea and all essential services. Situated on a bright corner of the ground floor, it enjoys abundant natural light throughout the day. The property features a spacious living-dining area with direct access to a glazed terrace offering open sea views—perfect for enjoying the sea breeze year-round. The recently renovated open-plan kitchen integrates seamlessly with the main living space. There are two double bedrooms, one of which boasts beautiful sea views, and a full bathroom. Air conditioning is installed in both the living room and bedrooms for added comfort. An ample storage room is included, ideal for storing bicycles, sports equipment, or even a quad bike. The well-maintained community offers a lovely garden with outdoor dining space and an impressive communal rooftop terrace with a chill-out area, providing panoramic 360° views of the Mediterranean Sea and the nearby mountains. This well-distributed, spacious, and bright property is perfect as a primary residence, holiday home, or a high-demand investment opportunity. Apartment Layout: Bright living-dining room with direct access to the glazed terrace Renovated open-plan kitchen Glazed terrace with sea views 2 double bedrooms (master with sea views) 1 full bathroom Air conditioning in living room and bedrooms Spacious storage room included Communal garden/terrace with outdoor dining area Communal rooftop terrace with seating area and 360° views."