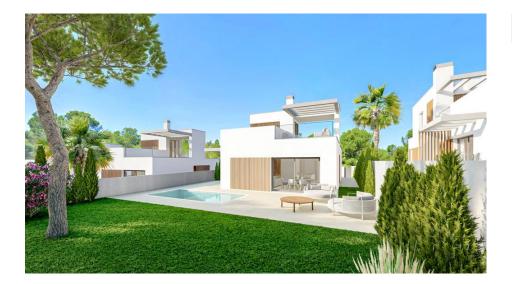

## **DESCRIPTION**

Magnificent newly built villas in Sierra Cortina. With plots from 409 m2 and homes from 153m2 built, the property is distributed in 3 bedrooms, 2 bathrooms, living room, open kitchen and solarium terrace. They are distributed on the ground floor or on the ground floor and first floor, according to typology. The houses have a private pool, beautiful gardens and parking area. Check prices and availability.