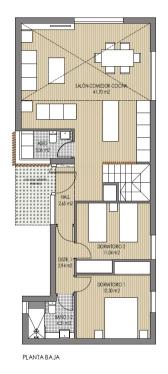

## **DESCRIPTION**

Magnificent newly built villas in Sierra Cortina. With plots from 409 m2 and homes from 153m2 built, the property is distributed in 3 bedrooms, 2 bathrooms, living room, open kitchen and solarium terrace. They are distributed on the ground floor or on the ground floor and first floor, according to typology. The houses have a private pool, beautiful gardens and parking area. Check prices and availability.