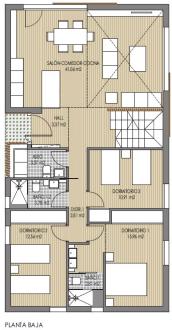

## **DESCRIPTION**

Magnificent newly built villas in Sierra Cortina. With plots from 409 m2 and homes from 153m2 built, the property is distributed in 3 bedrooms, 2 bathrooms, living room, open kitchen and solarium terrace. They are distributed on the ground floor or on the ground floor and first floor, according to typology. The houses have a private pool, beautiful gardens and parking area. Check prices and availability.