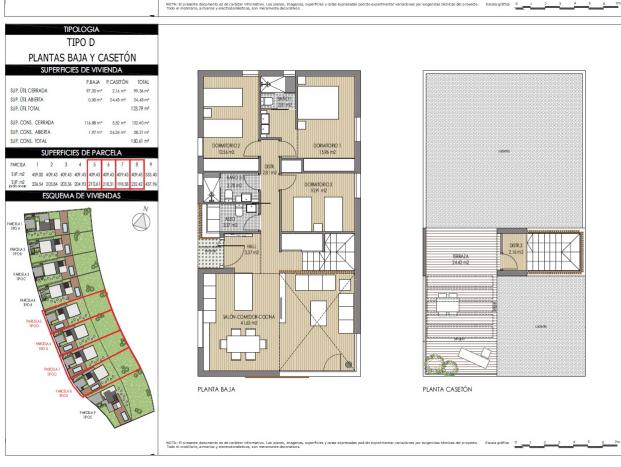

TIPOLOGIA

## TIPO B PLANTA BAJA Y CASETÓN SUPERFICIES DE VIVIENDA

PARCIBA I Z 3 4 5 6 7 8 9 SUP. m2 4590.0 409.43 409.43 409.43 409.43 409.43 409.43 409.43 409.43 409.43 409.43 409.43 409.43 409.43 409.43 409.43 409.43 409.43 409.43 409.43 409.43 409.43 409.43 409.43 409.43 409.43 409.43 409.43 409.43 409.43 409.43 409.43 409.43 409.43 409.43 409.43 409.43 409.43 409.43 409.43 409.43 409.43 409.43 409.43 409.43 409.43 409.43 409.43 409.43 409.43 409.43 409.43 409.43 409.43 409.43 409.43 409.43 409.43 409.43 409.43 409.43 409.43 409.43 409.43 409.43 409.43 409.43 409.43 409.43 409.43 409.43 409.43 409.43 409.43 409.43 409.43 409.43 409.43 409.43 409.43 409.43 409.43 409.43 409.43 409.43 409.43 409.43 409.43 409.43 409.43 409.43 409.43 409.43 409.43 409.43 409.43 409.43 409.43 409.43 409.43 409.43 409.43 409.43 409.43 409.43 409.43 409.43 409.43 409.43 409.43 409.43 409.43 409.43 409.43 409.43 409.43 409.43 409.43 409.43 409.43 409.43 409.43 409.43 409.43 409.43 409.43 409.43 409.43 409.43 409.43 409.43 409.43 409.43 409.43 409.43 409.43 409.43 409.43 409.43 409.43 409.43 409.43 409.43 409.43 409.43 409.43 409.43 409.43 409.43 409.43 409.43 409.43 409.43 409.43 409.43 409.43 409.43 409.43 409.43 409.43 409.43 409.43 409.43 409.43 409.43 409.43 409.43 409.43 409.43 409.43 409.43 409.43 409.43 409.43 409.43 409.43 409.43 409.43 409.43 409.43 409.43 409.43 409.43 409.43 409.43 409.43 409.43 409.43 409.43 409.43 409.43 409.43 409.43 409.43 409.43 409.43 409.43 409.43 409.43 409.43 409.43 409.43 409.43 409.43 409.43 409.43 409.43 409.43 409.43 409.43 409.43 409.43 409.43 409.43 409.43 409.43 409.43 409.43 409.43 409.43 409.43 409.43 409.43 409.43 409.43 409.43 409.43 409.43 409.43 409.43 409.43 409.43 409.43 409.43 409.43 409.43 409.43 409.43 409.43 409.43 409.43 409.43 409.43 409.43 409.43 409.43 409.43 409.43 409.43 409.43 409.43 409.43 409.43 409.43 409.43 409.43 409.43 409.43 409.43 409.43 409.43 409.43 409.43 409.43 409.43 409.43 409.43 409.43 409.43 409.43 409.43 409.43 409.43 409.43 409.43 409.43 409.43 409.43 409.43 409.43 409.43 409.43 409.43 409.43 409.43 409.43 409.43 40