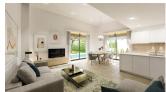

## **DESCRIPTION**

Magnificent newly built villas in Sierra Cortina. With plots from 409 m2 and homes from 153m2 built, the property is distributed in 3 bedrooms, 2 bathrooms, living room, open kitchen and solarium terrace. They are distributed on the ground floor or on the ground floor and first floor, according to typology. The houses have a private pool, beautiful gardens and parking area. Check prices and availability.