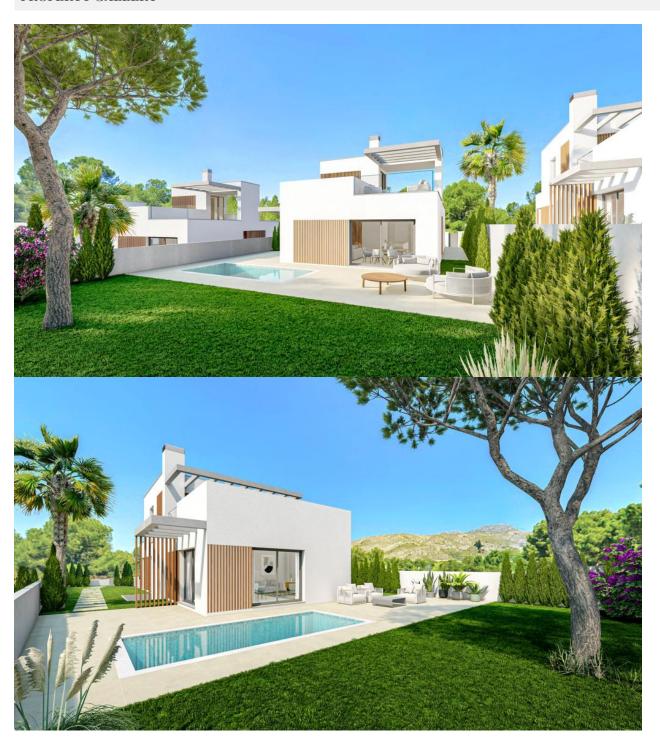

## **DESCRIPTION**

Magnificent newly built villas in Sierra Cortina. With plots from 409 m2 and homes from 153m2 built, the property is distributed in 3 bedrooms, 2 bathrooms, living room, open kitchen and solarium terrace. They are distributed on the ground floor or on the ground floor and first floor, according to typology. The houses have a private pool, beautiful gardens and parking area. Check prices and availability.