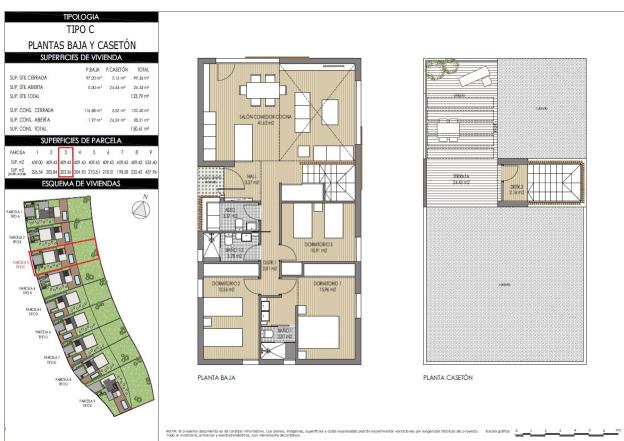

PARCBA

1 2 3 4 5 6 7 8 9

SIP. m2

SIP. m2

SIP. m2

225.54 20038 20039 20459 3 70.64 70.83 199.83 202.42 47.75

PLANTA PRIMERA

NOTA: El presente documento es de carácter informativo. Los planos, imagenes, superficies y cotas expresadas podrán experimentar variaciones por exigencias técnicas del proyecto. Esca Todo el mobiliario, armanios y electrodo mésticos, son meramente decorativos.

TIPOLOGIA