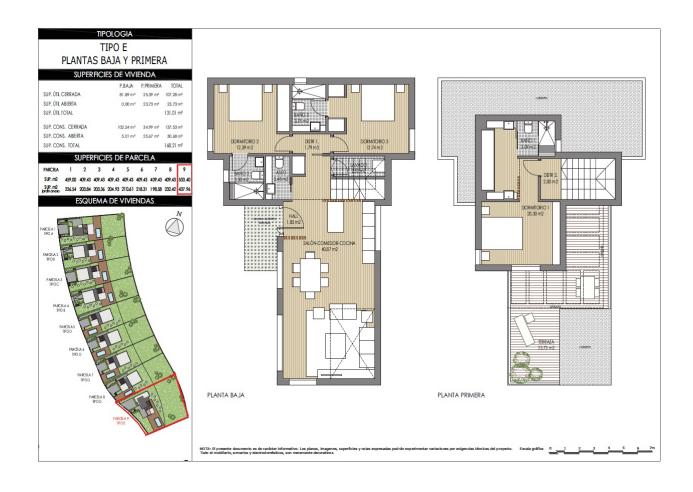

PARCBA

1 2 3 4 5 6 7 8 9

SIP. m2

SIP. m2

SIP. m2

225.54 20038 20039 20459 3 70.64 70.83 199.83 202.42 47.75

PLANTA PRIMERA

NOTA: El presente documento es de carácter informativo. Los planos, imagenes, superficies y cotas expresadas podrán experimentar variaciones por exigencias técnicas del proyecto. Esca Todo el mobiliario, armanios y electrodo mésticos, son meramente decorativos.