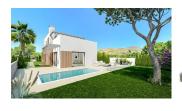

## **DESCRIPTION**

Magnificent newly built villas in Sierra Cortina. With plots from 409 m2 and homes from 153m2 built, the property is distributed in 3 bedrooms, 2 bathrooms, living room, open kitchen and solarium terrace. They are distributed on the ground floor or on the ground floor and first floor, according to typology. The houses have a private pool, beautiful gardens and parking area. Check prices and availability.