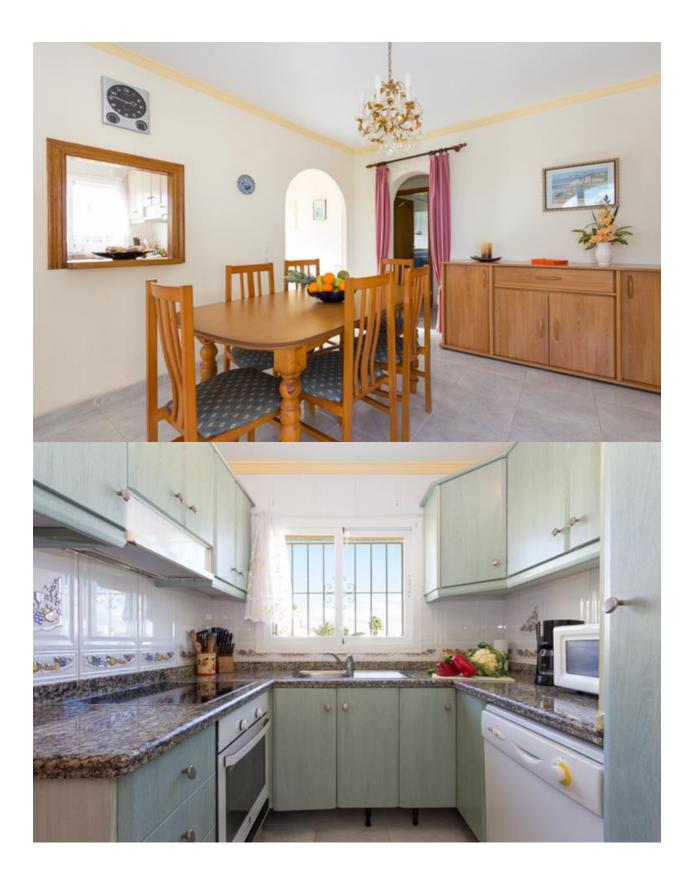

### DESCRIPTION

This property is only 1 minute walk from the sandbeach and seapromenade in Calpe! All amenities (supermarket, shops, bars and restaurants) are reachable within walking distance. Alicante Airport is 1 hour away by car. Peñon de lfac Nature Reserve is a 10-minute drive from the villa. The villa offers sea view and features a private outdoor pool, sun terrace with sunbeds, gazebo and barbecue facilities. Parking is possible in a spacious garage and on parking units at the plot. This villa has 2 townhouses - which allowed to rent to 2 groups/families or to one bigger group. Fitted with tiled flooring, each is spread over 2 floors and they include satellite TV, dining and seating areas. The kitchen is equipped with an oven, dishwasher, freezer and microwave. In any basement are storage rooms, laundry and a further guest appartment with bathroom - which is currently not used. Each house has 2 twin rooms and 2 double rooms. There are 2 bathrooms with shower or bathtub. Bed linen and towels are provided. The property has access to the central heating- and wastwatersystem of the city of Calpe. Since 2014 the subject property is on the market for holiday rental - and was not vacant for 1 day! Also for the next year (2019), no more booking possible at this time! The management of booking is operated by an agency. This investment in a property, located in one of the most popular holiday areas in Europe offers not only a stable cash-Flow, continous capital growth but also ensures high and stable interest rates. As needed, we provide you with all important business key figures and identify your return of investment. Please contact us!