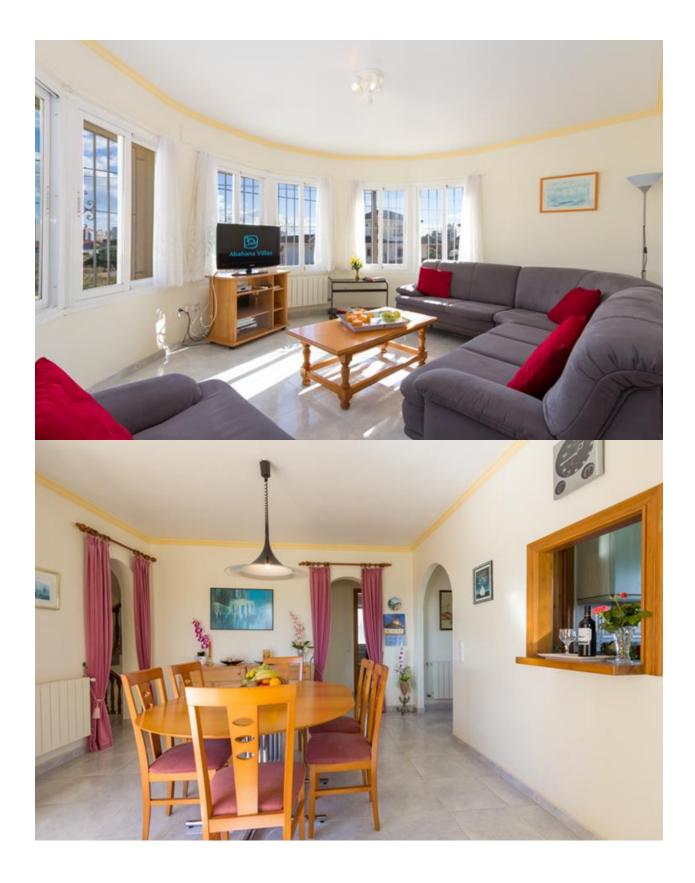

### DESCRIPTION

This property is only 1 minute walk from the sandbeach and seapromenade in Calpe! All amenities (supermarket, shops, bars and restaurants) are reachable within walking distance. Alicante Airport is 1 hour away by car. Peñon de lfac Nature Reserve is a 10-minute drive from the villa. The villa offers sea view and features a private outdoor pool, sun terrace with sunbeds, gazebo and barbecue facilities. Parking is possible in a spacious garage and on parking units at the plot. This villa has 2 townhouses - which allowed to rent to 2 groups/families or to one bigger group. Fitted with tiled flooring, each is spread over 2 floors and they include satellite TV, dining and seating areas. The kitchen is equipped with an oven, dishwasher, freezer and microwave. In any basement are storage rooms, laundry and a further guest appartment with bathroom - which is currently not used. Each house has 2 twin rooms and 2 double rooms. There are 2 bathrooms with shower or bathtub. Bed linen and towels are provided. The property has access to the central heating- and wastwatersystem of the city of Calpe. Since 2014 the subject property is on the market for holiday rental - and was not vacant for 1 day! Also for the next year (2019), no more booking possible at this time! The management of booking is operated by an agency. This investment in a property, located in one of the most popular holiday areas in Europe offers not only a stable cash-Flow, continous capital growth but also ensures high and stable interest rates. As needed, we provide you with all important business key figures and identify your return of investment. Please contact us!