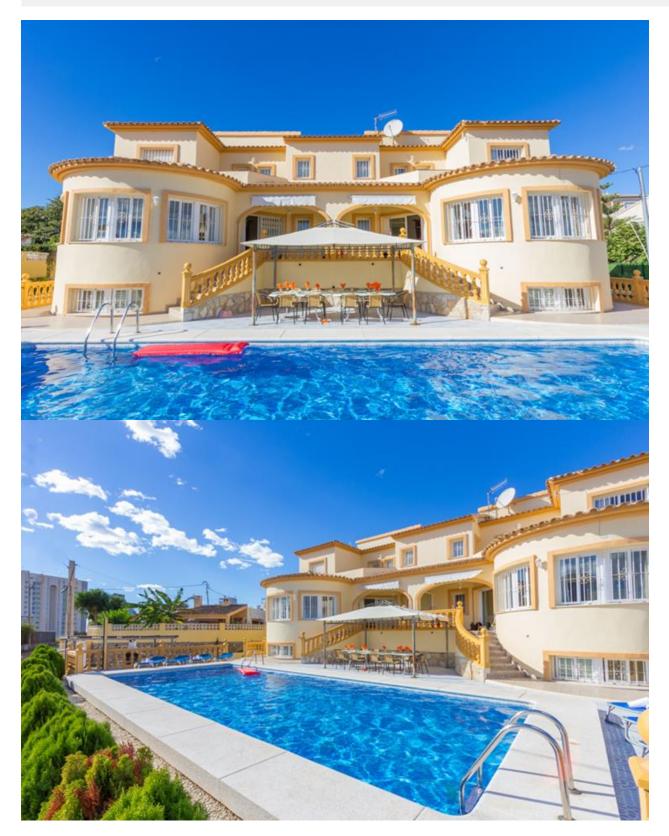

### DESCRIPTION

This property is only 1 minute walk from the sandbeach and seapromenade in Calpe! All amenities (supermarket, shops, bars and restaurants) are reachable within walking distance. Alicante Airport is 1 hour away by car. Peñon de lfac Nature Reserve is a 10-minute drive from the villa. The villa offers sea view and features a private outdoor pool, sun terrace with sunbeds, gazebo and barbecue facilities. Parking is possible in a spacious garage and on parking units at the plot. This villa has 2 townhouses - which allowed to rent to 2 groups/families or to one bigger group. Fitted with tiled flooring, each is spread over 2 floors and they include satellite TV, dining and seating areas. The kitchen is equipped with an oven, dishwasher, freezer and microwave. In any basement are storage rooms, laundry and a further guest appartment with bathroom - which is currently not used. Each house has 2 twin rooms and 2 double rooms. There are 2 bathrooms with shower or bathtub. Bed linen and towels are provided. The property has access to the central heating- and wastwatersystem of the city of Calpe. Since 2014 the subject property is on the market for holiday rental - and was not vacant for 1 day! Also for the next year (2019), no more booking possible at this time! The management of booking is operated by an agency. This investment in a property, located in one of the most popular holiday areas in Europe offers not only a stable cash-Flow, continous capital growth but also ensures high and stable interest rates. As needed, we provide you with all important business key figures and identify your return of investment. Please contact us!