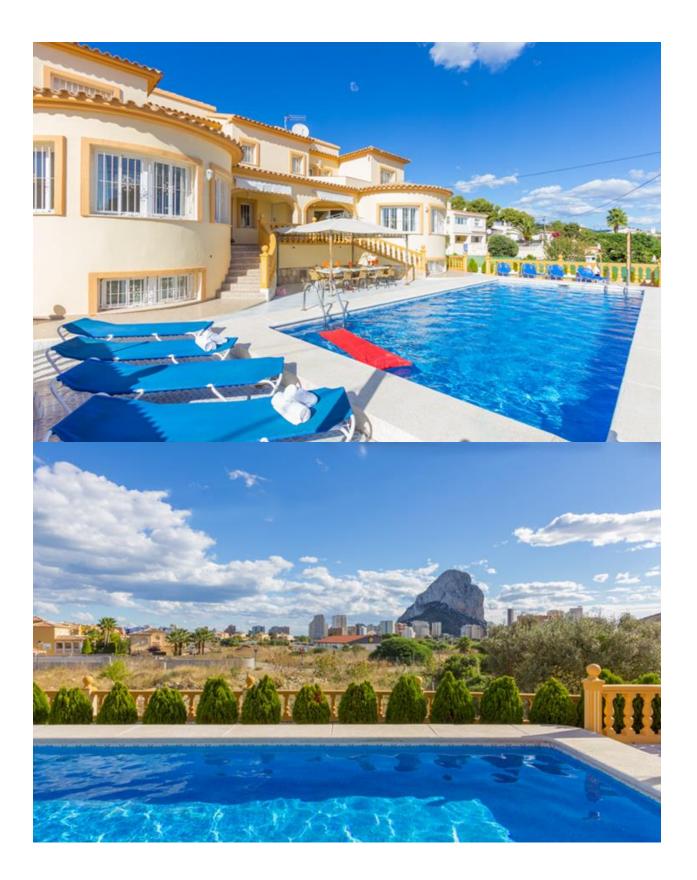

### DESCRIPTION

This property is only 1 minute walk from the sandbeach and seapromenade in Calpe! All amenities (supermarket, shops, bars and restaurants) are reachable within walking distance. Alicante Airport is 1 hour away by car. Peñon de lfac Nature Reserve is a 10-minute drive from the villa. The villa offers sea view and features a private outdoor pool, sun terrace with sunbeds, gazebo and barbecue facilities. Parking is possible in a spacious garage and on parking units at the plot. This villa has 2 townhouses - which allowed to rent to 2 groups/families or to one bigger group. Fitted with tiled flooring, each is spread over 2 floors and they include satellite TV, dining and seating areas. The kitchen is equipped with an oven, dishwasher, freezer and microwave. In any basement are storage rooms, laundry and a further guest appartment with bathroom - which is currently not used. Each house has 2 twin rooms and 2 double rooms. There are 2 bathrooms with shower or bathtub. Bed linen and towels are provided. The property has access to the central heating- and wastwatersystem of the city of Calpe. Since 2014 the subject property is on the market for holiday rental - and was not vacant for 1 day! Also for the next year (2019), no more booking possible at this time! The management of booking is operated by an agency. This investment in a property, located in one of the most popular holiday areas in Europe offers not only a stable cash-Flow, continous capital growth but also ensures high and stable interest rates. As needed, we provide you with all important business key figures and identify your return of investment. Please contact us!

## VIEWS

• Panoramic views