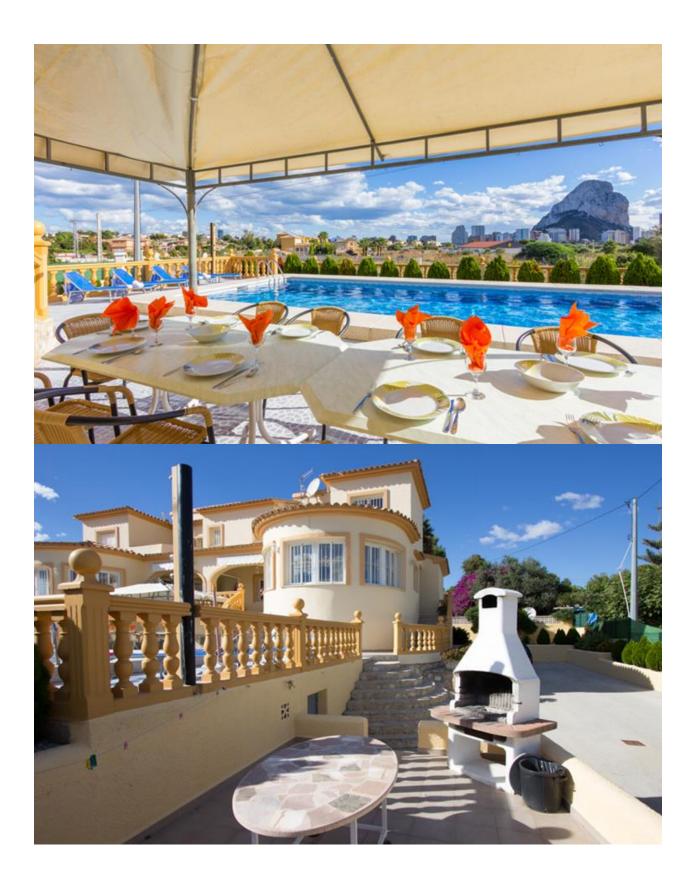

### DESCRIPTION

This property is only 1 minute walk from the sandbeach and seapromenade in Calpe! All amenities (supermarket, shops, bars and restaurants) are reachable within walking distance. Alicante Airport is 1 hour away by car. Peñon de lfac Nature Reserve is a 10-minute drive from the villa. The villa offers sea view and features a private outdoor pool, sun terrace with sunbeds, gazebo and barbecue facilities. Parking is possible in a spacious garage and on parking units at the plot. This villa has 2 townhouses - which allowed to rent to 2 groups/families or to one bigger group. Fitted with tiled flooring, each is spread over 2 floors and they include satellite TV, dining and seating areas. The kitchen is equipped with an oven, dishwasher, freezer and microwave. In any basement are storage rooms, laundry and a further guest appartment with bathroom - which is currently not used. Each house has 2 twin rooms and 2 double rooms. There are 2 bathrooms with shower or bathtub. Bed linen and towels are provided. The property has access to the central heating- and wastwatersystem of the city of Calpe. Since 2014 the subject property is on the market for holiday rental - and was not vacant for 1 day! Also for the next year (2019), no more booking possible at this time! The management of booking is operated by an agency. This investment in a property, located in one of the most popular holiday areas in Europe offers not only a stable cash-Flow, continous capital growth but also ensures high and stable interest rates. As needed, we provide you with all important business key figures and identify your return of investment. Please contact us!

# GARDEN AND TERRACES

- Open terrace Private garden

"Experience our experience - Because you deserve the best"