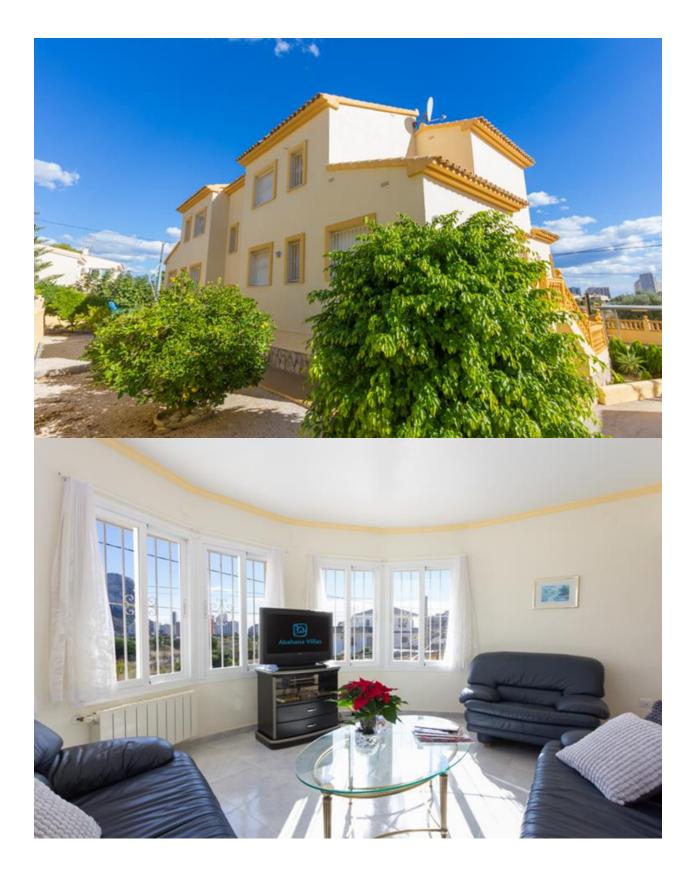

### DESCRIPTION

This property is only 1 minute walk from the sandbeach and seapromenade in Calpe! All amenities (supermarket, shops, bars and restaurants) are reachable within walking distance. Alicante Airport is 1 hour away by car. Peñon de lfac Nature Reserve is a 10-minute drive from the villa. The villa offers sea view and features a private outdoor pool, sun terrace with sunbeds, gazebo and barbecue facilities. Parking is possible in a spacious garage and on parking units at the plot. This villa has 2 townhouses - which allowed to rent to 2 groups/families or to one bigger group. Fitted with tiled flooring, each is spread over 2 floors and they include satellite TV, dining and seating areas. The kitchen is equipped with an oven, dishwasher, freezer and microwave. In any basement are storage rooms, laundry and a further guest appartment with bathroom - which is currently not used. Each house has 2 twin rooms and 2 double rooms. There are 2 bathrooms with shower or bathtub. Bed linen and towels are provided. The property has access to the central heating- and wastwatersystem of the city of Calpe. Since 2014 the subject property is on the market for holiday rental - and was not vacant for 1 day! Also for the next year (2019), no more booking possible at this time! The management of booking is operated by an agency. This investment in a property, located in one of the most popular holiday areas in Europe offers not only a stable cash-Flow, continous capital growth but also ensures high and stable interest rates. As needed, we provide you with all important business key figures and identify your return of investment. Please contact us!