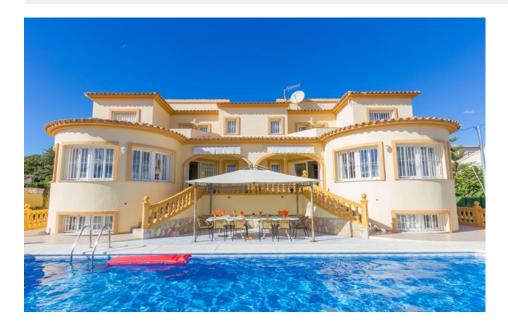

### DESCRIPTION

This property is only 1 minute walk from the sandbeach and seapromenade in Calpe! All amenities (supermarket, shops, bars and restaurants) are reachable within walking distance. Alicante Airport is 1 hour away by car. Peñon de lfac Nature Reserve is a 10-minute drive from the villa. The villa offers sea view and features a private outdoor pool, sun terrace with sunbeds, gazebo and barbecue facilities. Parking is possible in a spacious garage and on parking units at the plot. This villa has 2 townhouses - which allowed to rent to 2 groups/families or to one bigger group. Fitted with tiled flooring, each is spread over 2 floors and they include satellite TV, dining and seating areas. The kitchen is equipped with an oven, dishwasher, freezer and microwave. In any basement are storage rooms, laundry and a further guest appartment with bathroom - which is currently not used. Each house has 2 twin rooms and 2 double rooms. There are 2 bathrooms with shower or bathtub. Bed linen and towels are provided. The property has access to the central heating- and wastwatersystem of the city of Calpe. Since 2014 the subject property is on the market for holiday rental - and was not vacant for 1 day! Also for the next year (2019), no more booking possible at this time! The management of booking is operated by an agency. This investment in a property, located in one of the most popular holiday areas in Europe offers not only a stable cash-Flow, continous capital growth but also ensures high and stable interest rates. As needed, we provide you with all important business key figures and identify your return of investment. Please contact us!