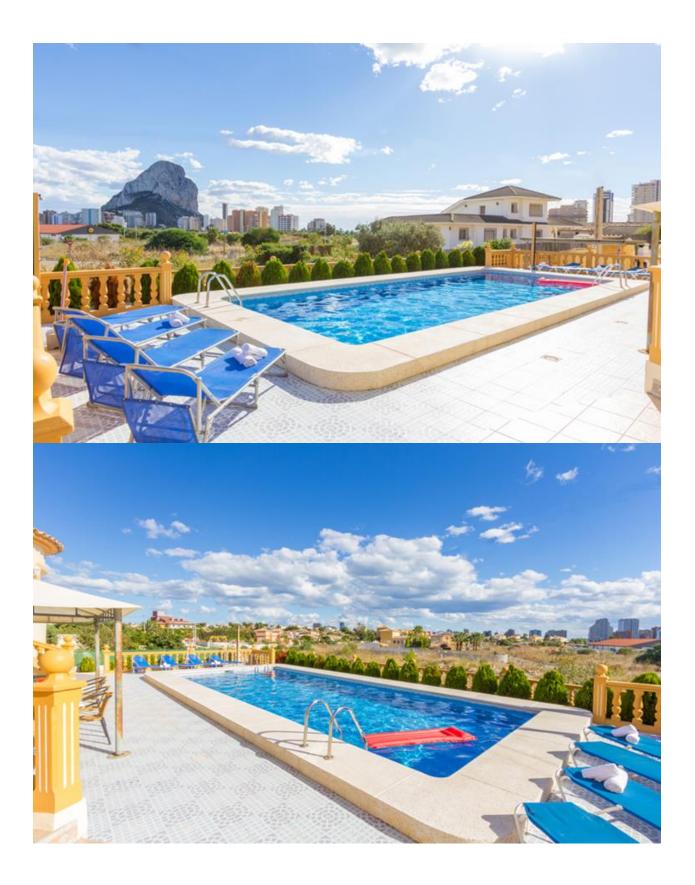

### DESCRIPTION

This property is only 1 minute walk from the sandbeach and seapromenade in Calpe! All amenities (supermarket, shops, bars and restaurants) are reachable within walking distance. Alicante Airport is 1 hour away by car. Peñon de lfac Nature Reserve is a 10-minute drive from the villa. The villa offers sea view and features a private outdoor pool, sun terrace with sunbeds, gazebo and barbecue facilities. Parking is possible in a spacious garage and on parking units at the plot. This villa has 2 townhouses - which allowed to rent to 2 groups/families or to one bigger group. Fitted with tiled flooring, each is spread over 2 floors and they include satellite TV, dining and seating areas. The kitchen is equipped with an oven, dishwasher, freezer and microwave. In any basement are storage rooms, laundry and a further guest appartment with bathroom - which is currently not used. Each house has 2 twin rooms and 2 double rooms. There are 2 bathrooms with shower or bathtub. Bed linen and towels are provided. The property has access to the central heating- and wastwatersystem of the city of Calpe. Since 2014 the subject property is on the market for holiday rental - and was not vacant for 1 day! Also for the next year (2019), no more booking possible at this time! The management of booking is operated by an agency. This investment in a property, located in one of the most popular holiday areas in Europe offers not only a stable cash-Flow, continous capital growth but also ensures high and stable interest rates. As needed, we provide you with all important business key figures and identify your return of investment. Please contact us!

## VIEWS

• Panoramic views