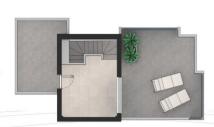

#### **CUADRO SUPERFICIES**

SUPF. ÚTIL PLANTA BAJA 39,10 M2

SUPF. ÚTIL PLANTA TORREÓN 11,64 M2

SUPF. ÚTIL JARDÍN 26,25 M2

SUPF. ÚTIL PLANTA PISO 38,01 M2

SUPF. ÚTIL TOTAL 88,75 M2

SUPF. CONSTR. TOTAL 109,83 M2