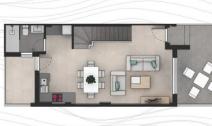

#### **DESCRIPTION**

BEAUTIFUL TOWNHOUSES IN LA MANGA This residential is located at km 14 of La Manga on a unique plot, on the first line of the Estacio canal and just 50 meters from the Mediterranean Sea. Unbeatable for its situation, just 800 meters from the port of Tomás Maestre, where we will find a select leisure area with bars, cafes, restaurants, shops, supermarkets, pharmacies, banks, etc. This project have 28 magnificent duplexes with 2 and 3 bedrooms. In Residencial the homes have been designed, to take advantage of every corner of the house, as well as the care in choosing the materials and their design La Manga del Mar Menor is a natural strip of land surrounded by two seas, the Mar Menor and the Mediterranean Sea. To this rarity you can add the multiple leisure and free time options, restaurants, supermarkets, medical centers, pharmacies, nautical sports centers, golf courses. La Manga is located on the north coast of the Costa Calida and is a popular holiday destination for tourists. The narrow land strip separating the warm lagoon and the colder sea has a unique microclimate. It's one of the most exotic areas in Spain. Corvera airport is about 1 hour drive away and Alicante airport about 2 hours away.port about 2 hours away.

#### **CUADRO SUPERFICIES**

SUPF. ÚTIL PLANTA BAJA 39,10 M2

SUPF. ÚTIL PLANTA TORREÓN 11,64 M2

SUPF. ÚTIL JARDÍN 26,25 M2

SUPF. ÚTIL PLANTA PISO 38,01 M2

SUPF. ÚTIL TOTAL 88,75 M2

SUPF. CONSTR. TOTAL 109,83 M2