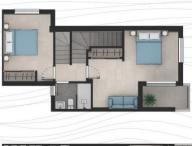

#### **DESCRIPTION**

BEAUTIFUL TOWNHOUSES IN LA MANGA This residential is located at km 14 of La Manga on a unique plot, on the first line of the Estacio canal and just 50 meters from the Mediterranean Sea. Unbeatable for its situation, just 800 meters from the port of Tomás Maestre, where we will find a select leisure area with bars, cafes, restaurants, shops, supermarkets, pharmacies, banks, etc. This project have 28 magnificent duplexes with 2 and 3 bedrooms. In Residencial the homes have been designed, to take advantage of every corner of the house, as well as the care in choosing the materials and their design La Manga del Mar Menor is a natural strip of land surrounded by two seas, the Mar Menor and the Mediterranean Sea. To this rarity you can add the multiple leisure and free time options, restaurants, supermarkets, medical centers, pharmacies, nautical sports centers, golf courses. La Manga is located on the north coast of the Costa Calida and is a popular holiday destination for tourists. The narrow land strip separating the warm lagoon and the colder sea has a unique microclimate. It's one of the most exotic areas in Spain. Corvera airport is about 1 hour drive away and Alicante airport about 2 hours away.port about 2 hours away.

#### **CUADRO SUPERFICIES**

SUPF. ÚTIL PLANTA BAJA 39,10 M2

SUPF. ÚTIL PLANTA TORREÓN 11,64 M2

SUPF. ÚTIL JARDÍN 26,25 M2

SUPF. ÚTIL PLANTA PISO 38,01 M2

SUPF. ÚTIL TOTAL 88,75 M2

SUPF. CONSTR. TOTAL 109,83 M2