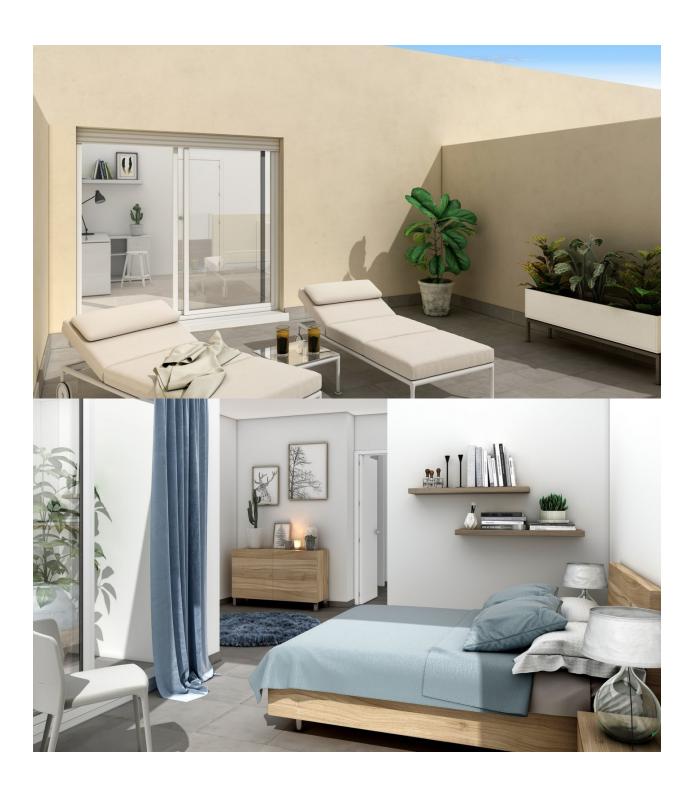

# GARDEN AND TERRACES

- Panoramic views
- Sea views
- Central airconditioning
- Parking no Cars: 1
- Fenced
- Private garden

## The price includes the

- following extras:
  Furnished kitchen (except appliances)
- Lighting throughout the house
  Air conditioning Cold/Warm
  Shower screen
  Closed Garage