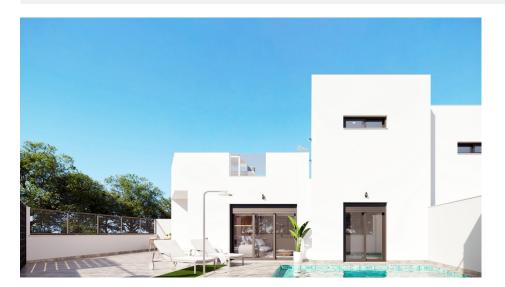

## **DESCRIPTION**

NEW BUILD RESIDENTIAL IN TORRE-PACHECO New build development of 8 townhouses and quads located in Torre-Pacheco Modern properties with 2 bedrooms and 2 bathrooms, open plan kitchen with living room, fitted wardrobes, terrace, private solarium, garden with the pool and parking space. These exclusive homes are designed with elegant and functional interiors, fully equipped kitchens, electrical appliances included. The bathrooms have a vanity unit with washbasin and light. The bedrooms include lined wardrobes with drawer units and each property has pre-installation for ducted air conditioning. The exteriors are no less impressive, including a private swimming pool and a large solarium with summer kitchen so you can enjoy the sun all year round. In addition, the properties have pre-installation for electric car chargers. Located next to Club de Golf, Torre Pacheco, where you will find all amenities including bars, restaurants, supermarkets and banks and a 15min drive to the lovely beaches of the Mar Menor. Torre Pacheco is surrounded by award winning golf courses and the whole region is regarded as one of the healthiest places to be in Spain. This ideal location gives you so much more for your money. Within walking distance to local amenities and many bars and restaurants. Motorway network nearby to enable you to travel to other areas quickly and easily. Murcia international airport is 20 minutes away.

**VIEWS** 

**AIRCONDITIONING** 

**PARKING** 

GARDEN AND TERRACES

• Private garden

• Panoramic views

• Central airconditioning

Parking no Cars: 1

• Fenced