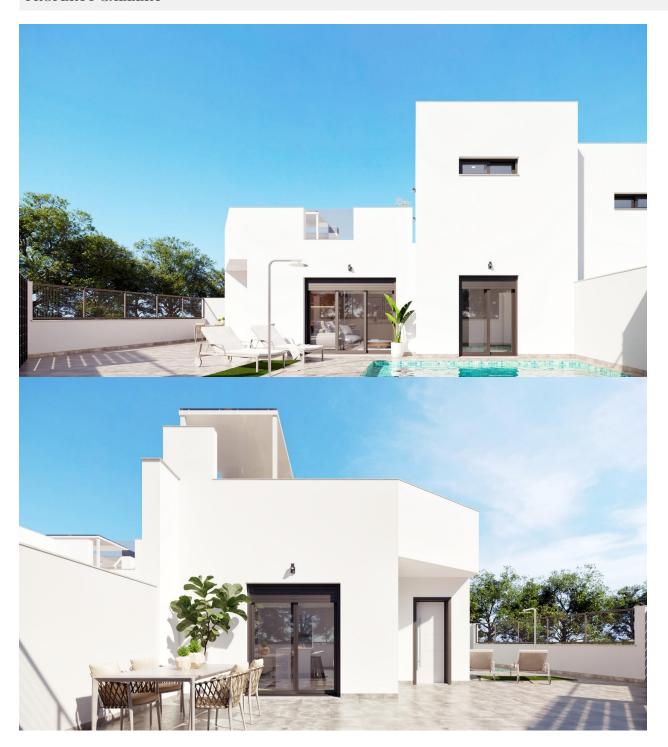

## **DESCRIPTION**

NEW BUILD RESIDENTIAL IN TORRE-PACHECO New build development of 8 townhouses and quads located in Torre-Pacheco Modern properties with 2 bedrooms and 2 bathrooms, open plan kitchen with living room, fitted wardrobes, terrace, private solarium, garden with the pool and parking space. These exclusive homes are designed with elegant and functional interiors, fully equipped kitchens, electrical appliances included. The bathrooms have a vanity unit with washbasin and light. The bedrooms include lined wardrobes with drawer units and each property has pre-installation for ducted air conditioning. The exteriors are no less impressive, including a private swimming pool and a large solarium with summer kitchen so you can enjoy the sun all year round. In addition, the properties have pre-installation for electric car chargers. Located next to Club de Golf, Torre Pacheco, where you will find all amenities including bars, restaurants, supermarkets and banks and a 15min drive to the lovely beaches of the Mar Menor. Torre Pacheco is surrounded by award winning golf courses and the whole region is regarded as one of the healthiest places to be in Spain. This ideal location gives you so much more for your money. Within walking distance to local amenities and many bars and restaurants. Motorway network nearby to enable you to travel to other areas quickly and easily. Murcia international airport is 20 minutes away.

## VIVIENDA 5

| Sup. Construida | 99′05 m²             |
|-----------------|----------------------|
| Sup. Jardín:    | 59'12 m²             |
| Sup. Piscina:   | 12'00 m <sup>2</sup> |
| Sup. Solarium:  | 38'55 m <sup>2</sup> |
| TOTAL:          | 208'72 m²            |
| Sup. Parcela:   | 139.47 m²            |