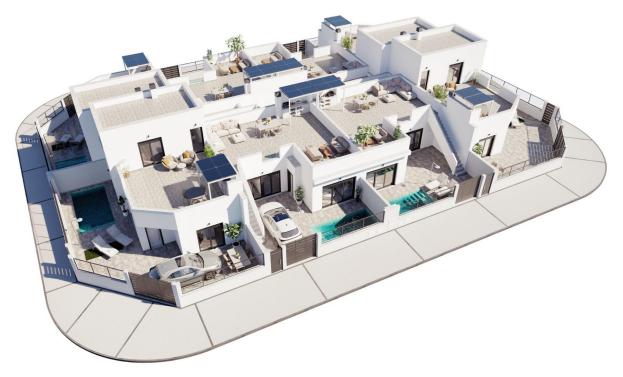

## **DESCRIPTION**

NEW BUILD RESIDENTIAL IN TORRE-PACHECO New build development of 8 townhouses and quads located in Torre-Pacheco Modern properties with 2 bedrooms and 2 bathrooms, open plan kitchen with living room, fitted wardrobes, terrace, private solarium, garden with the pool and parking space. These exclusive homes are designed with elegant and functional interiors, fully equipped kitchens, electrical appliances included. The bathrooms have a vanity unit with washbasin and light. The bedrooms include lined wardrobes with drawer units and each property has pre-installation for ducted air conditioning. The exteriors are no less impressive, including a private swimming pool and a large solarium with summer kitchen so you can enjoy the sun all year round. In addition, the properties have pre-installation for electric car chargers. Located next to Club de Golf, Torre Pacheco, where you will find all amenities including bars, restaurants, supermarkets and banks and a 15min drive to the lovely beaches of the Mar Menor. Torre Pacheco is surrounded by award winning golf courses and the whole region is regarded as one of the healthiest places to be in Spain. This ideal location gives you so much more for your money. Within walking distance to local amenities and many bars and restaurants. Motorway network nearby to enable you to travel to other areas quickly and easily. Murcia international airport is 20 minutes away.

## VIVIENDA 5

| Sup. Construida | 99′05 m²             |
|-----------------|----------------------|
| Sup. Jardín:    | 59'12 m²             |
| Sup. Piscina:   | 12'00 m <sup>2</sup> |
| Sup. Solarium:  | 38'55 m <sup>2</sup> |
| TOTAL:          | 208'72 m²            |
| Sup. Parcela:   | 139.47 m²            |