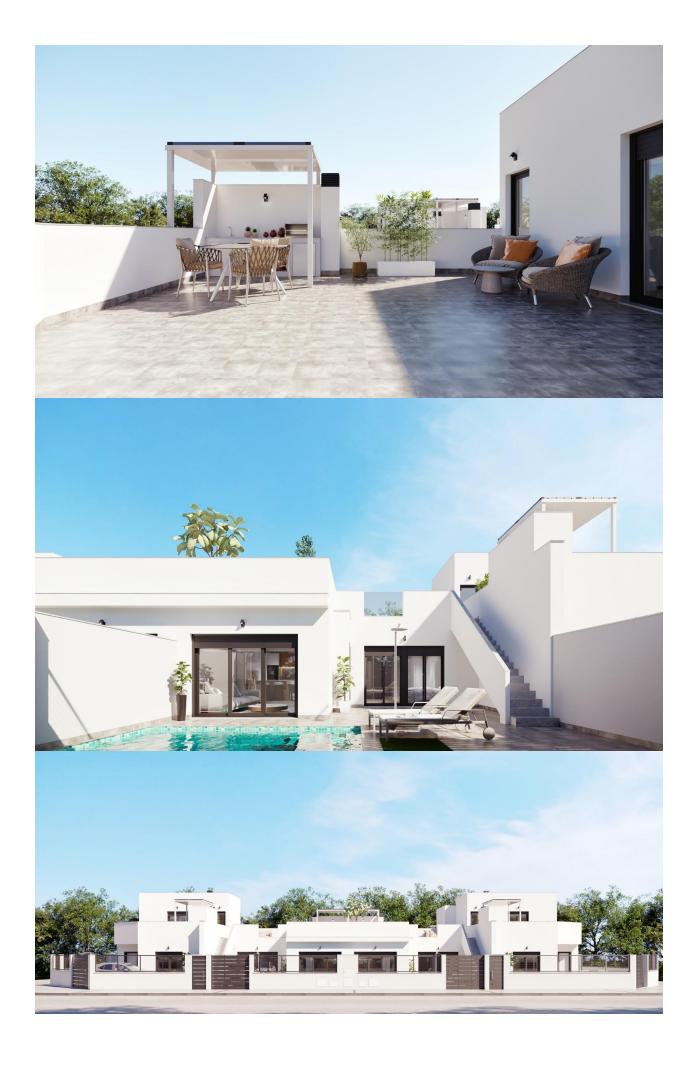

## **DESCRIPTION**

NEW BUILD RESIDENTIAL IN TORRE-PACHECO New build development of 8 townhouses and quads located in Torre-Pacheco Modern properties with 2 bedrooms and 2 bathrooms, open plan kitchen with living room, fitted wardrobes, terrace, private solarium, garden with the pool and parking space. These exclusive homes are designed with elegant and functional interiors, fully equipped kitchens, electrical appliances included. The bathrooms have a vanity unit with washbasin and light. The bedrooms include lined wardrobes with drawer units and each property has pre-installation for ducted air conditioning. The exteriors are no less impressive, including a private swimming pool and a large solarium with summer kitchen so you can enjoy the sun all year round. In addition, the properties have pre-installation for electric car chargers. Located next to Club de Golf, Torre Pacheco, where you will find all amenities including bars, restaurants, supermarkets and banks and a 15min drive to the lovely beaches of the Mar Menor. Torre Pacheco is surrounded by award winning golf courses and the whole region is regarded as one of the healthiest places to be in Spain. This ideal location gives you so much more for your money. Within walking distance to local amenities and many bars and restaurants. Motorway network nearby to enable you to travel to other areas quickly and easily. Murcia international airport is 20 minutes away.

**VIEWS** 

**AIRCONDITIONING** 

**PARKING** 

GARDEN AND TERRACES

• Private garden

• Panoramic views

• Central airconditioning

Parking no Cars: 1