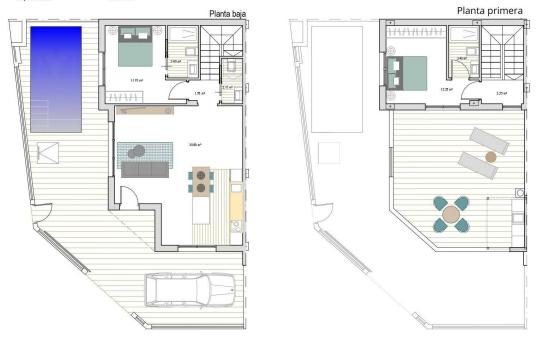

## **DESCRIPTION**

NEW BUILD RESIDENTIAL IN TORRE-PACHECO New build development of 8 townhouses and quads located in Torre-Pacheco Modern properties with 2 bedrooms and 2 bathrooms, open plan kitchen with living room, fitted wardrobes, terrace, private solarium, garden with the pool and parking space. These exclusive homes are designed with elegant and functional interiors, fully equipped kitchens, electrical appliances included. The bathrooms have a vanity unit with washbasin and light. The bedrooms include lined wardrobes with drawer units and each property has pre-installation for ducted air conditioning. The exteriors are no less impressive, including a private swimming pool and a large solarium with summer kitchen so you can enjoy the sun all year round. In addition, the properties have pre-installation for electric car chargers. Located next to Club de Golf, Torre Pacheco, where you will find all amenities including bars, restaurants, supermarkets and banks and a 15min drive to the lovely beaches of the Mar Menor. Torre Pacheco is surrounded by award winning golf courses and the whole region is regarded as one of the healthiest places to be in Spain. This ideal location gives you so much more for your money. Within walking distance to local amenities and many bars and restaurants. Motorway network nearby to enable you to travel to other areas quickly and easily. Murcia international airport is 20 minutes away.

## VIVIENDA 5

| Sup. Construida | 99′05 m²             |
|-----------------|----------------------|
| Sup. Jardín:    | 59'12 m²             |
| Sup. Piscina:   | 12'00 m <sup>2</sup> |
| Sup. Solarium:  | 38'55 m <sup>2</sup> |
| TOTAL:          | 208'72 m²            |
| Sup. Parcela:   | 139.47 m²            |