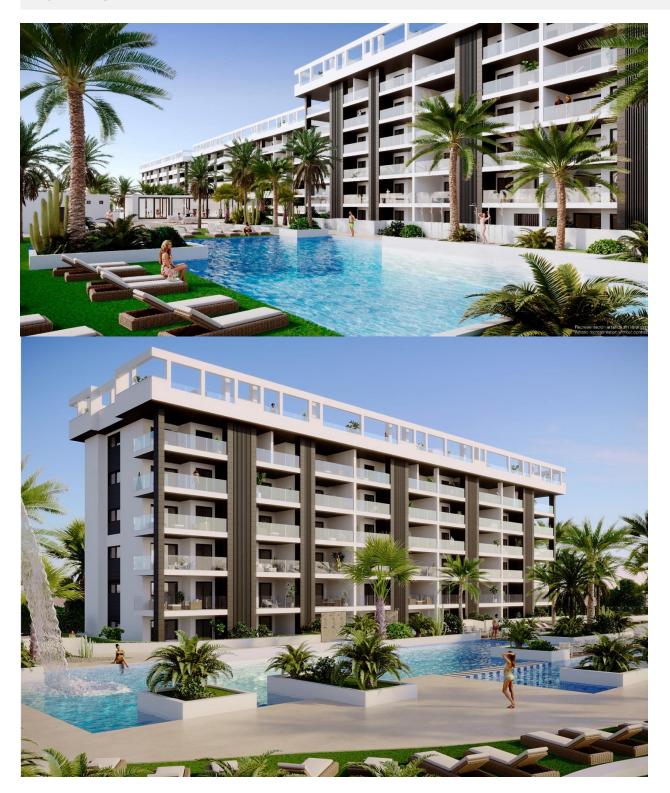

#### **DESCRIPTION**

NEW BUILD GATED URBANIZATION IN TORREVIEJA ONLY 700M FROM LA MATA BEACH New Build residential complex of 362 apartments with large community areas in Torrevieja. You can choose between luxury 2 bedrooms and 2 bathrooms apartments , 3 bedrooms and 2 bathrooms penthouses with private solarium and 2 bedroom, 2 bathroom ground floor apartments with private garden. -Modern designs and quality finishes and materials -Almost all apartments will have sea views -All apartments comes with large front terraces facing the community areas -Communal areas with two swimming pools for adults, children's pool, children's area, gym, sports area and spa, bicycle parking and vehicle parking area -700 meters to La Mata Beach, 10 minutes walking -In front of Torremarina Shopping Center with Mercadona, restaurants, cafes and other shops Torrevieja is a Spanish town in the province of Alicante, on the Costa Blanca. It is known for its typically Mediterranean climate and coastline. It has boardwalks with resorts along its sandy beaches. The small Museum of the Sea and Salt houses exhibitions on the fishing and salt history of the city. In the interior, the Lagunas de La Mata-Torrevieja Natural Park has trails and two salty lagoons, one pink and the other green. Alicante airport located 40 minutes away and Murcia airport about 1 hour away.