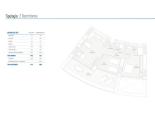

## PROPERTY GALLERY

**Tipología:** 2 Dormitorios

| SUPERFICIE (M²)         | ÚTILES (M²) | CONSTRUIDA (Mº. |
|-------------------------|-------------|-----------------|
| ENTRADA                 | 3,7         | 4,5             |
| PASILLO                 | 2,1         | 2,6             |
| BAÑO 1                  | 4,7         | 5,7             |
| BAÑO 2                  | 2,5         | 3,1             |
| HABITACIÓN 1            | 15,5        | 18,9            |
| HABITACIÓN 2            | 12,1        | 14,8            |
| SALÓN/COCINA/COMEDOR    | 24,3        | 26,6            |
| OTAL VIVIENDA           | 64,9        | 79,2            |
| TERRAZA                 | 22,6        | 29,6            |
| PROPORCIONAL Z. COMUNES |             | 30,1            |
| OTAL CON TERRAZA        | 87,5        | 138,9           |