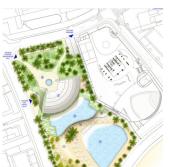

## **DESCRIPTION**

Magnificent luxury apartment located on the seafront in Benidorm, this one has a privileged location. The house is distributed in an entrance hall, a spacious and bright living dining room, this has direct access to the outdoor terrace, a beautiful open kitchen fully furnished and equipped, 2 bedrooms and 2 bathrooms. This apartment offers us the possibility of easily distributing the interior space, thanks to this, we can have a space which we can use as a dining room, additional living room, an office, among others. The equipment of the house is very extensive, it has: home automation, high energy efficiency equipment, aerothermal energy, underfloor heating, among others. High quality materials have been used for its construction. The urbanization has 2 beautiful swimming pools, beautiful garden areas, gym, social club, tennis court, as well as a long list of facilities.