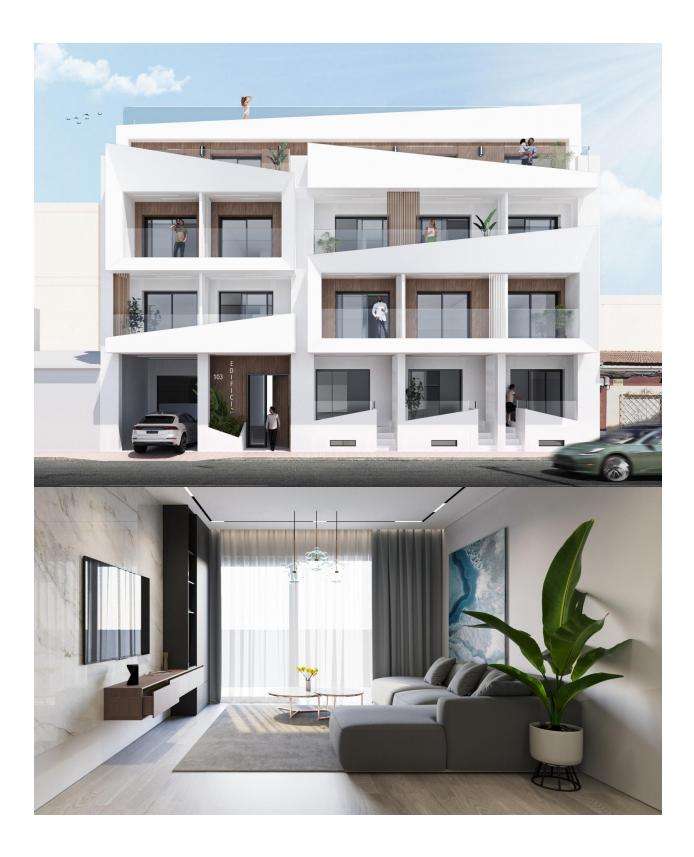

### DESCRIPTION

Modern Apartments Just 250m from El Cura Beach in Torrevieja New Development in Prime Location This newly built apartment building is located just 250 meters from the famous El Cura Beach in Torrevieja, offering residents easy access to one of the most popular beaches in the area. The building consists of 17 units, featuring 1 and 2-bedroom apartments, each with 1 or 2 bathrooms. Additionally, there are penthouses available with private solariums and stunning sea views, perfect for enjoying the Mediterranean lifestyle. Premium Amenities for Relaxation Residents can take advantage of the rooftop community pool and solarium, ideal for unwinding after a day at the beach. The building also offers optional underground parking spaces and storage rooms, available for an additional cost, providing extra convenience and security for residents. Vibrant City Life in Torrevieja Torrevieja is a lively city known for its year-round cultural and recreational activities, making it a great destination for both permanent residents and vacationers. With a mild climate and over 300 days of sunshine annually, the area is perfect for those who enjoy outdoor activities and beach life. Ideal Location with

### **PROPERTY GALLERY**