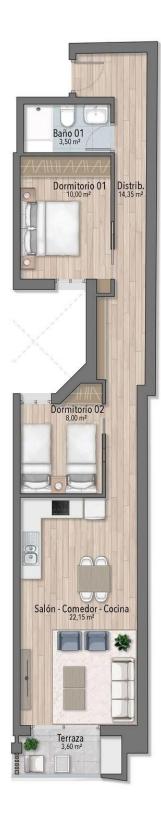

#### REF: # 12486

| INFO           |           |
|----------------|-----------|
| PRICE:         | 260.000 € |
| PROPERTY TYPE: | Apartment |
| LOCATION:      |           |
| BEDROOMS:      | 2         |
| Bathrooms:     | 1         |
| Build:         | 74 (m2)   |
| Plot:          | -         |
| Terrace:       | 4 (m2)    |
| Year:          | -         |
| Floor:         | -         |
| Old price      | -         |

# 1°E

| SUPERFICIE DE VIVIENDA |          |
|------------------------|----------|
| SUPERFICIE CONSTRUIDA  | 72,15 m² |
| P.P. DE ZONAS COMUNES  | 14,27 m² |

Represantación gráfica sin valor contractual sujeta a posibles cambios derivados del proyecto de ejecución y en cualquier caso será sustituido por el definitivo en el momento de la firma de la compra-venta. La propiedad se reserva los derechos a llevar a cabo modificaciones por motivos técnicos y cumpliendo la normativa vigente.