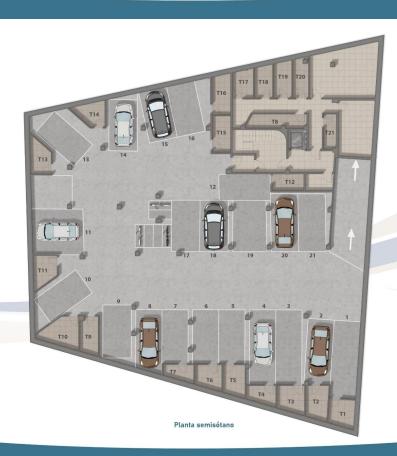

activities by the pleasant winter weather. The benefits of the mud baths, typical of the region, or the calm waters of the Mar Menor, have favoured the growth of Lo Pagán, which currently has all kind of amenities. In addition, it has an excellent location, just 5 minutes from the Commercial Centre Dos Mares. Murcia/Corvera airport is 30 minutes away and Alicante airport is an hour drive away.

#### **VIEWS**

- Panoramic views
- Sea views

#### **AIRCONDITIONING**

• Central airconditioning

#### **PARKING**

Parking no Cars: 1

## GARDEN AND TERRACES

• Fenced

#### **EXTRA**

• Lift















### Planta primera Vivienda D

- Salón-comedor-cocina Vestíbulo Baño Dormitorio 1 Dormitorio 2 Paso Terraza

Sup. total útil: Sup. total construida:

73.81 m<sup>2</sup> 82.77 m<sup>2</sup>





"Experience our experience - Because you deserve the best"