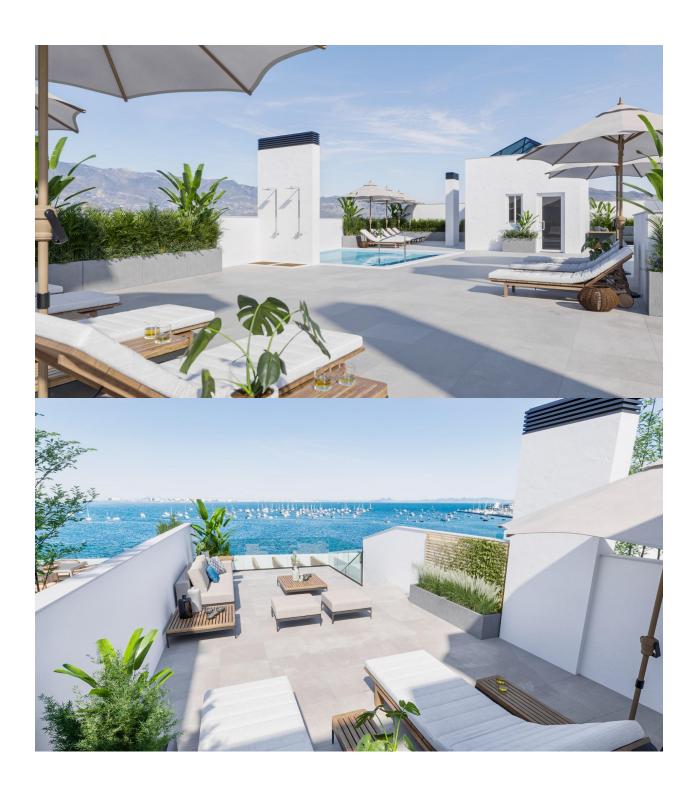

#### **DESCRIPTION**

NEW BUILD FRONTLINE RESIDENTIAL IN SAN PEDRO DEL PINATAR Nestled along the captivating Mar Menor, Lo Pagan is a town in Murcia that unveils a seamless blend of natural beauty and cultural richness, offering a perfect escape for those seeking a tranquil oasis. Conveniently accessible, with just a 57-minute ride from Alicante Airport, Lo Pagan beckons you to unwind, explore, and create cherished memories in this idyllic Spanish coastal town. Indulge in the epitome of refined living with our meticulously crafted New Build residence offering 1, 2, and 3-bedrooms penthouses and apartments. Impeccably designed, the 21 units are gracefully distributed across 3-level blocks. The living space in each unit designed to embrace natural light and create bright, spacious, and modern living areas that seamlessly blend with the coastal surroundings. Explore a variety of residences, available in three different models and sizes. Residential invites you to experience a lifestyle of unparalleled luxury with an array of exquisite amenities: Immerse yourself in the refreshing waters of the communal swimming pool. Enjoy the convenience and security of underground parking. Elevate your leisure time on the shared rooftop terrace. Some of the propertie has private terraces. Six penthouses on the 2nd floor have a unique feature-direct access to their private solarium through their terraces. Also includes a storage place for added convenience. Additionally, residents have the option to enhance their outdoor experience by adding a summer kitchen to their private solarium. Each home coming is designed to make you feel like you're stepping into a perpetual vacation, a sanctuary where tranquillity meets sophistication. Some properties have a front sea view, some of properties have a side view. San Pedro del Pinatar's privileged location on the Mar

#### **VIEWS**

- Panoramic views
- Sea views