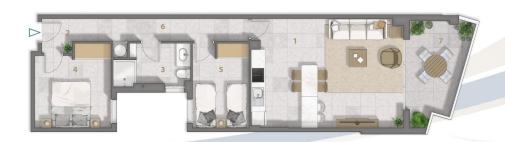

### Planta primera Vivienda D

- Salón-comedor-cocina Vestíbulo Baño Dormitorio 1 Dormitorio 2 Paso Terraza

Sup. total útil: Sup. total construida:

73.81 m<sup>2</sup> 82.77 m<sup>2</sup>

"Experience our experience - Because you deserve the best"