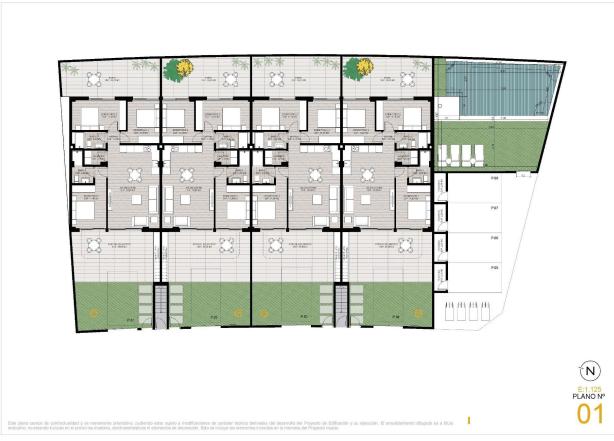

## **VIVIENDA Nº7**

RESUMEN SUPERFICIES VIVIENDA 07. 3 DORMITORIOS. PLANTA PRIMERA

SUP. ÚTIL SUP. CONST.

|                     | JOI . WILL          | 301. 001101 |
|---------------------|---------------------|-------------|
| SUPERFICIE VIVIENDA | 72,15 m²            | 83,35 m²    |
| SUPERFICIE EXTERIOR | 105,50 m²           | 114,68 m²   |
| SUPERFICIE TRASTERO | 2,10 m <sup>2</sup> | 2,88 m²     |

SUPERFICIE TOTAL 179,75 m² 200,91 m²

Este plano carece de contractualidad y es meramente orientativo, pudiendo estar sujeto a modificaciones de carácter técnico derivadas del desarrollo del Proyecto de Edificación y su ejecución.

El amueblamiento dibujado es a título indicativo, no estando incluido en el precio los muebles, electrodomésticos ni elementos de decoración.

Solo se incluye los elementos incluidos en la memoria del Proyecto visado,