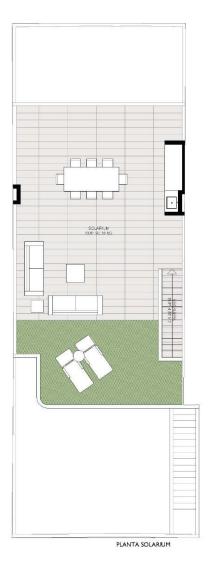

## **DESCRIPTION**

New Build Bungalows in San Pedro del Pinatar – Modern Living by the Sea Exclusive Residential Complex with Modern Bungalows Discover this new residential complex of 8 modern bungalows in San Pedro del Pinatar, one of the most desirable locations on the Costa Cálida. These contemporary homes offer 3 bedrooms, 2 bathrooms, an open-plan kitchen with a spacious living area, built-in wardrobes, and a private terrace. You can choose between: Ground floor bungalows with a private garden and on-plot parking. Top floor bungalows with a private solarium, perfect for enjoying the Mediterranean climate. High-Quality Features in Every Home Each bungalow includes top-tier finishes and modern features for maximum comfort: Air conditioning unit included. Aerothermal system for energy-efficient hot water production. Fully fitted kitchen with BOSCH appliances. Fully equipped bathrooms with furniture, mirrors, shower screens, and electric underfloor heating. Electric shutters on all windows. LED lighting throughout the interior and exterior of the property. Additional features for top-floor bungalows: Aluminum pergola for shade and style. Outdoor summer kitchen, perfect for entertaining. Private parking space and storage room for bicycles. Community Amenities Residents of this exclusive complex will enjoy: A beautifully landscaped communal area. A community swimming pool to relax and refresh. Prime Location in San Pedro del Pinatar San Pedro del Pinatar is a privileged coastal town, located between the Mar Menor and the Mediterranean Sea. It is well known for its beaches, natural mud baths, and excellent nautical facilities, including marinas and yacht clubs. The area is a paradise for water sports enthusiasts and offers a relaxed Mediterranean lifestyle with all essential services nearby. San Pedro del Pinatar boasts an established