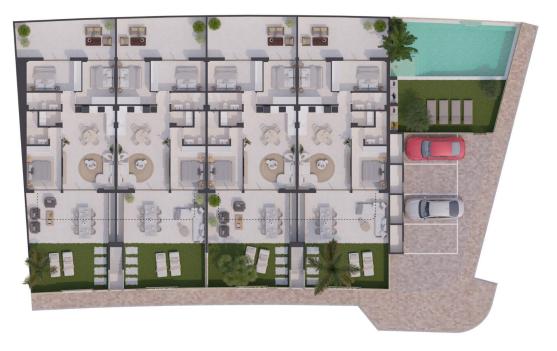

## **DESCRIPTION**

New Build Bungalows in San Pedro del Pinatar – Modern Living by the Sea Exclusive Residential Complex with Modern Bungalows Discover this new residential complex of 8 modern bungalows in San Pedro del Pinatar, one of the most desirable locations on the Costa Cálida. These contemporary homes offer 3 bedrooms, 2 bathrooms, an open-plan kitchen with a spacious living area, built-in wardrobes, and a private terrace. You can choose between: Ground floor bungalows with a private garden and on-plot parking. Top floor bungalows with a private solarium, perfect for enjoying the Mediterranean climate. High-Quality Features in Every Home Each bungalow includes top-tier finishes and modern features for maximum comfort: Air conditioning unit included. Aerothermal system for energy-efficient hot water production. Fully fitted kitchen with BOSCH appliances. Fully equipped bathrooms with furniture, mirrors, shower screens, and electric underfloor heating. Electric shutters on all windows. LED lighting throughout the interior and exterior of the property. Additional features for top-floor bungalows: Aluminum pergola for shade and style. Outdoor summer kitchen, perfect for entertaining. Private parking space and storage room for bicycles. Community Amenities Residents of this exclusive complex will enjoy: A beautifully landscaped communal area. A community swimming pool to relax and refresh. Prime Location in San Pedro del Pinatar San Pedro del Pinatar is a privileged coastal town, located between the Mar Menor and the Mediterranean Sea. It is well known for its beaches, natural mud baths, and excellent nautical facilities, including marinas and yacht clubs. The area is a paradise for water sports enthusiasts and offers a relaxed Mediterranean lifestyle with all essential services nearby. San Pedro del Pinatar boasts an established

year-round community, with access to sports facilities, an indoor swimming pool, and a vibrant social scene, thanks to the region's mild winter climate. The famous Lo Pagán area has grown significantly, offering a full range of amenities, shops, restaurants, and entertainment options. Distances to Key Points of Interest Dos Mares Shopping Center – 5 minutes. Mar Menor Beaches – 10 minutes. Murcia-Corvera Airport – 30 minutes. Alicante Airport – 1 hour. Invest in Quality & Lifestyle These modern bungalows offer an exceptional opportunity to own a home in one of the most sought-after areas of the Costa Cálida. Whether as a holiday retreat, investment, or permanent residence, this is your chance to embrace the Mediterranean lifestyle. Contact us today to schedule a visit and secure your dream home in San Pedro del Pinatar!