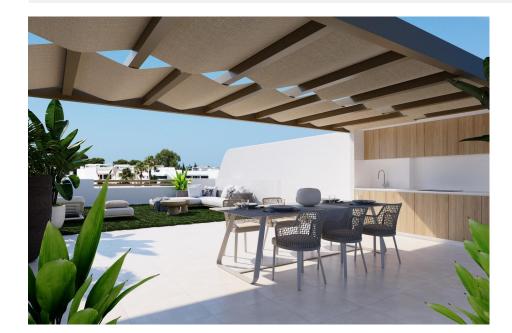

## **DESCRIPTION**

New Build Bungalows in San Pedro del Pinatar – Modern Living by the Sea Exclusive Residential Complex with Modern Bungalows Discover this new residential complex of 8 modern bungalows in San Pedro del Pinatar, one of the most desirable locations on the Costa Cálida. These contemporary homes offer 3 bedrooms, 2 bathrooms, an open-plan kitchen with a spacious living area, built-in wardrobes, and a private terrace. You can choose between: Ground floor bungalows with a private garden and on-plot parking. Top floor bungalows with a private solarium, perfect for enjoying the Mediterranean climate. High-Quality Features in Every Home Each bungalow includes top-tier finishes and modern features for maximum comfort: Air conditioning unit included. Aerothermal system for energy-efficient hot water production. Fully fitted kitchen with BOSCH appliances. Fully equipped bathrooms with furniture, mirrors, shower screens, and electric underfloor heating. Electric shutters on all windows. LED lighting throughout the interior and exterior of the property. Additional features for top-floor bungalows: Aluminum pergola for shade and style. Outdoor summer kitchen, perfect for entertaining. Private parking space and storage room for bicycles. Community Amenities Residents of this exclusive complex will enjoy: A beautifully landscaped communal area. A community swimming pool to relax and refresh. Prime Location in San Pedro del Pinatar San Pedro del Pinatar is a privileged coastal town, located between the Mar Menor and the Mediterranean Sea. It is well known for its beaches, natural mud baths, and excellent nautical facilities, including marinas and yacht clubs. The area is a paradise for water sports enthusiasts and offers a relaxed Mediterranean lifestyle with all essential services nearby. San Pedro del Pinatar boasts an established

**VIEWS** 

**AIRCONDITIONING** 

**PARKING** 

GARDEN AND TERRACES

• Panoramic views

• Central airconditioning

Parking no Cars: 1

FencedBBQ/grill