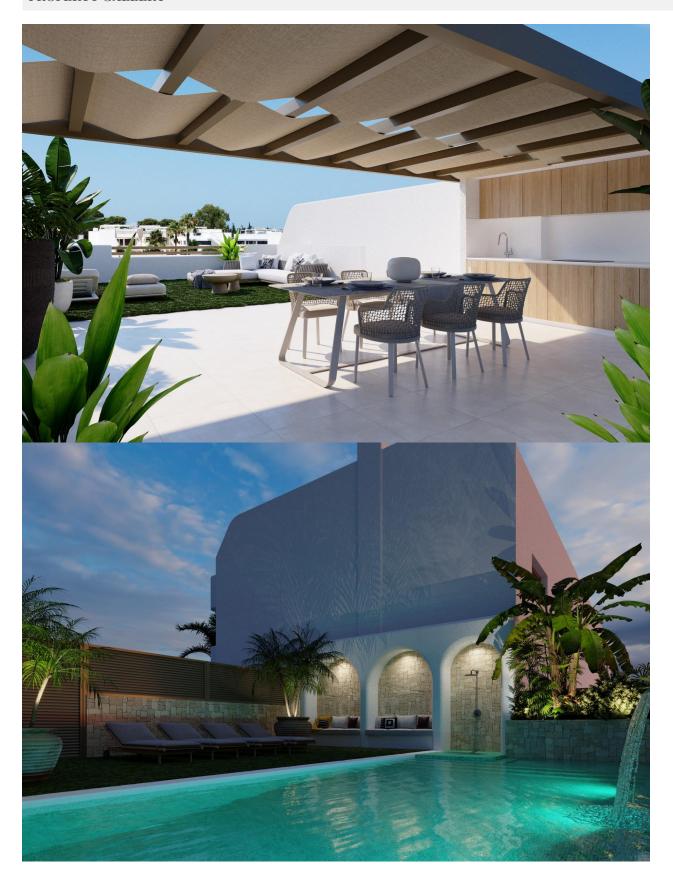

## **DESCRIPTION**

New Build Bungalows in San Pedro del Pinatar – Modern Living by the Sea Exclusive Residential Complex with Modern Bungalows Discover this new residential complex of 8 modern bungalows in San Pedro del Pinatar, one of the most desirable locations on the Costa Cálida. These contemporary homes offer 3 bedrooms, 2 bathrooms, an open-plan kitchen with a spacious living area, built-in wardrobes, and a private terrace. You can choose between: Ground floor bungalows with a private garden and on-plot parking. Top floor bungalows with a private solarium, perfect for enjoying the Mediterranean climate. High-Quality Features in Every Home Each bungalow includes top-tier finishes and modern features for maximum comfort: Air conditioning unit included. Aerothermal system for energy-efficient hot water production. Fully fitted kitchen with BOSCH appliances. Fully equipped bathrooms with furniture, mirrors, shower screens, and electric underfloor heating. Electric shutters on all windows. LED lighting throughout the interior and exterior of the property. Additional features for top-floor bungalows: Aluminum pergola for shade and style. Outdoor summer kitchen, perfect for entertaining. Private parking space and storage room for bicycles. Community Amenities Residents of this exclusive complex will enjoy: A beautifully landscaped communal area. A community swimming pool to relax and refresh. Prime Location in San Pedro del Pinatar San Pedro del Pinatar is a privileged coastal town, located between the Mar Menor and the Mediterranean Sea. It is well known for its beaches, natural mud baths, and excellent nautical facilities, including marinas and yacht clubs. The area is a paradise for water sports enthusiasts and offers a relaxed Mediterranean lifestyle with all essential services nearby. San Pedro del Pinatar boasts an established

year-round community, with access to sports facilities, an indoor swimming pool, and a vibrant social scene, thanks to the region's mild winter climate. The famous Lo Pagán area has grown significantly, offering a full range of amenities, shops, restaurants, and entertainment options. Distances to Key Points of Interest Dos Mares Shopping Center – 5 minutes. Mar Menor Beaches – 10 minutes. Murcia-Corvera Airport – 30 minutes. Alicante Airport – 1 hour. Invest in Quality & Lifestyle These modern bungalows offer an exceptional opportunity to own a home in one of the most sought-after areas of the Costa Cálida. Whether as a holiday retreat, investment, or permanent residence, this is your chance to embrace the Mediterranean lifestyle. Contact us today to schedule a visit and secure your dream home in San Pedro del Pinatar!