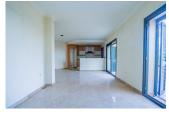

## **DESCRIPTION**

Corner bungalow in the exclusive Sierra de Altea la Vella, distributed over 3 floors and with spectacular views of the sea and the mountains. On the main floor (second floor) there is an entrance hall, a guest toilet, a spacious livingdining room with an open kitchen and access to a spectacular terrace with panoramic views. The first floor houses 3 bedrooms and 2 bathrooms, one of which is en suite. Two of the bedrooms have access to a large terrace from where you can enjoy unparalleled views. In the basement, a large closed garage with capacity for two cars and additional space for storage. The property is equipped with security grills, fitted wardrobes and air conditioning. In addition, the community offers a swimming pool, green areas and a barbecue area, ideal for enjoying the surroundings.