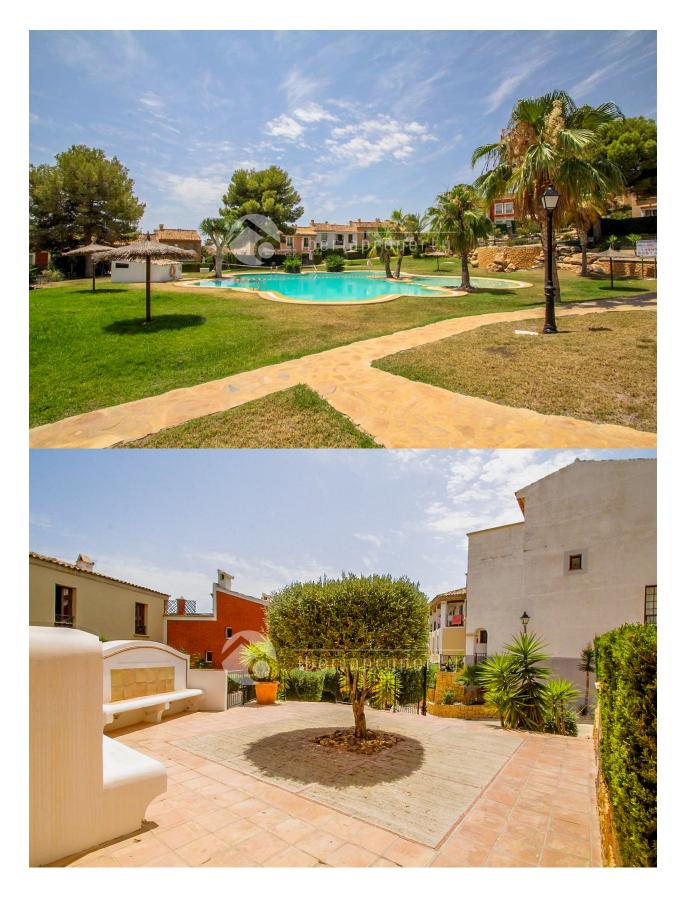

#### **DESCRIPTION**

cozy bungalow in a private Mediterranean-style urbanization, located between the beaches of Benidorm and the mountains of Finestrat. Situated in a quiet and safe residential area, this property offers comfort, privacy, and spectacular views. Layout of the house: Main floor: Entrance hall Fully equipped independent kitchen with utility room Guest toilet Storage room Bright living-dining room with fireplace and direct access to the private garden, ideal for outdoor living, barbecues, or relaxing in the sun First floor: Two double bedrooms with built-in wardrobes Two full en-suite bathrooms Top floor: Solarium terrace with stunning sea and mountain views, perfect for setting up a personalized chillout area Communal areas: Direct access from the garden to two communal swimming pools surrounded by beautifully landscaped gardens Privileged views of the Benidorm skyline Tennis court and large green areas for family enjoyment Although the property does not have a private parking space, parking in the area is easy and accessible. Unbeatable location: Just minutes from golf courses, marinas, shopping centers, theme parks, and all essential services. Excellent connection to the AP-7 highway, Alicante airport, and the train station (only 45 minutes away). A unique opportunity as a permanent residence, second home, or solid investment in one of the most sought-after areas of the Costa Blanca."

# GARDEN AND TERRACES

- Open terrace
- Palm trees
- Play Ground
- Landscaped
- Private garden
- Communal Garden

# **VIEWS**

- Sea views
- Mountain views