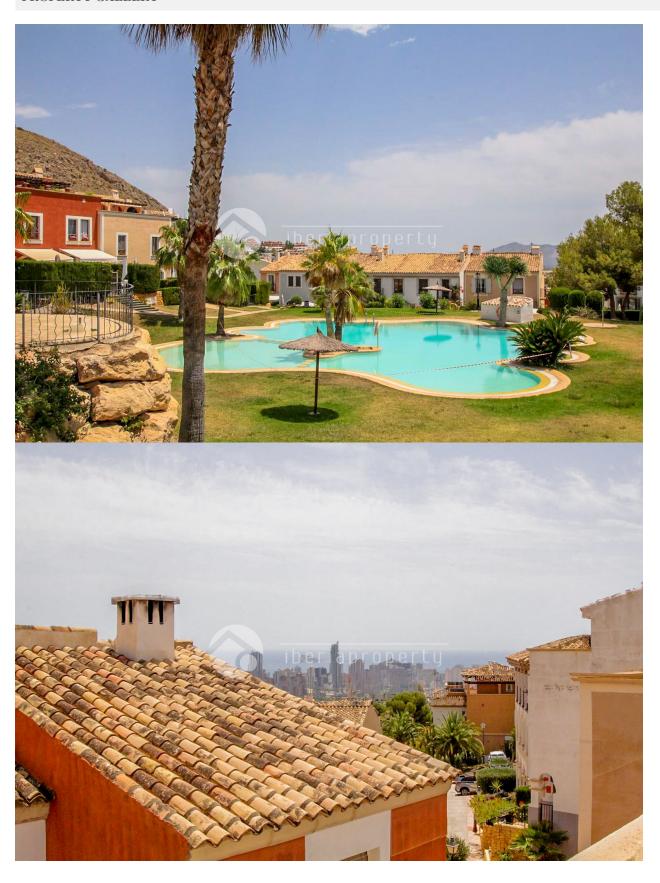

#### **DESCRIPTION**

cozy bungalow in a private Mediterranean-style urbanization, located between the beaches of Benidorm and the mountains of Finestrat. Situated in a quiet and safe residential area, this property offers comfort, privacy, and spectacular views. Layout of the house: Main floor: Entrance hall Fully equipped independent kitchen with utility room Guest toilet Storage room Bright living-dining room with fireplace and direct access to the private garden, ideal for outdoor living, barbecues, or relaxing in the sun First floor: Two double bedrooms with built-in wardrobes Two full en-suite bathrooms Top floor: Solarium terrace with stunning sea and mountain views, perfect for setting up a personalized chillout area Communal areas: Direct access from the garden to two communal swimming pools surrounded by beautifully landscaped gardens Privileged views of the Benidorm skyline Tennis court and large green areas for family enjoyment Although the property does not have a private parking space, parking in the area is easy and accessible. Unbeatable location: Just minutes from golf courses, marinas, shopping centers, theme parks, and all essential services. Excellent connection to the AP-7 highway, Alicante airport, and the train station (only 45 minutes away). A unique opportunity as a permanent residence, second home, or solid investment in one of the most sought-after areas of the Costa Blanca."

# GARDEN AND TERRACES

- Open terrace
- Palm trees
- Play Ground
- Landscaped
- Private garden
- Communal Garden

# **VIEWS**

- Sea views
- Mountain views