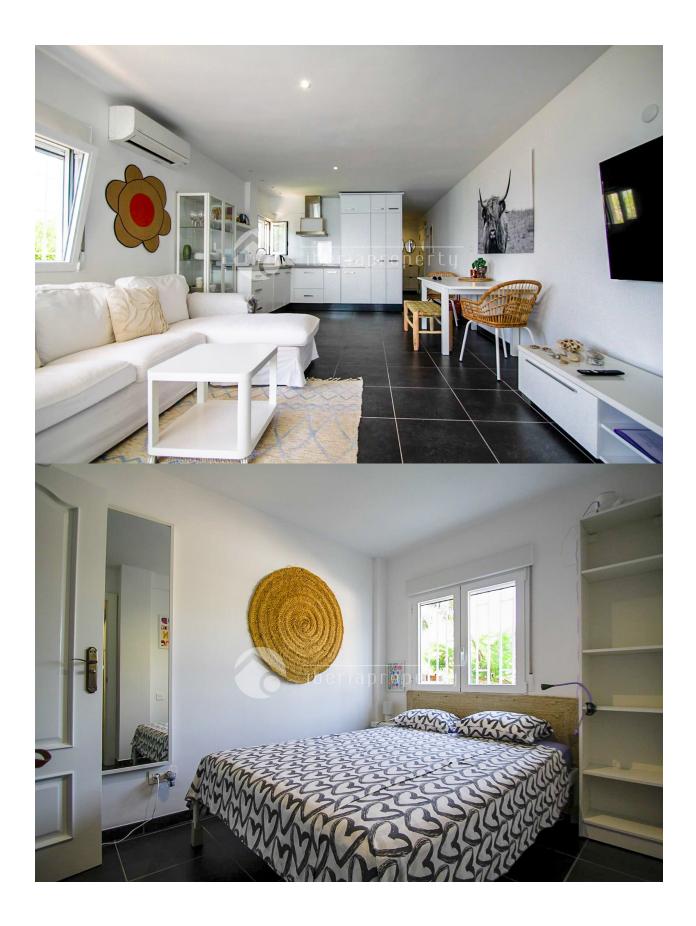

#### **DESCRIPTION**

This charming apartment is located on the seafront, just a 5-minute walk from the town center of Altea and all essential services. Situated on a bright corner of the ground floor, it enjoys abundant natural light throughout the day. The property features a spacious living-dining area with direct access to a glazed terrace offering open sea views—perfect for enjoying the sea breeze year-round. The recently renovated open-plan kitchen integrates seamlessly with the main living space. There are two double bedrooms, one of which boasts beautiful sea views, and a full bathroom. Air conditioning is installed in both the living room and bedrooms for added comfort. An ample storage room is included, ideal for storing bicycles, sports equipment, or even a quad bike. The well-maintained community offers a lovely garden with outdoor dining space and an impressive communal rooftop terrace with a chill-out area, providing panoramic 360° views of the Mediterranean Sea and the nearby mountains. This well-distributed, spacious, and bright property is perfect as a primary residence, holiday home, or a high-demand investment opportunity. Apartment Layout: Bright living-dining room with direct access to the glazed terrace Renovated open-plan kitchen Glazed terrace with sea views 2 double bedrooms (master with sea views) 1 full bathroom Air conditioning in living room and bedrooms Spacious storage room included Communal garden/terrace with outdoor dining area Communal rooftop terrace with seating area and 360° views."