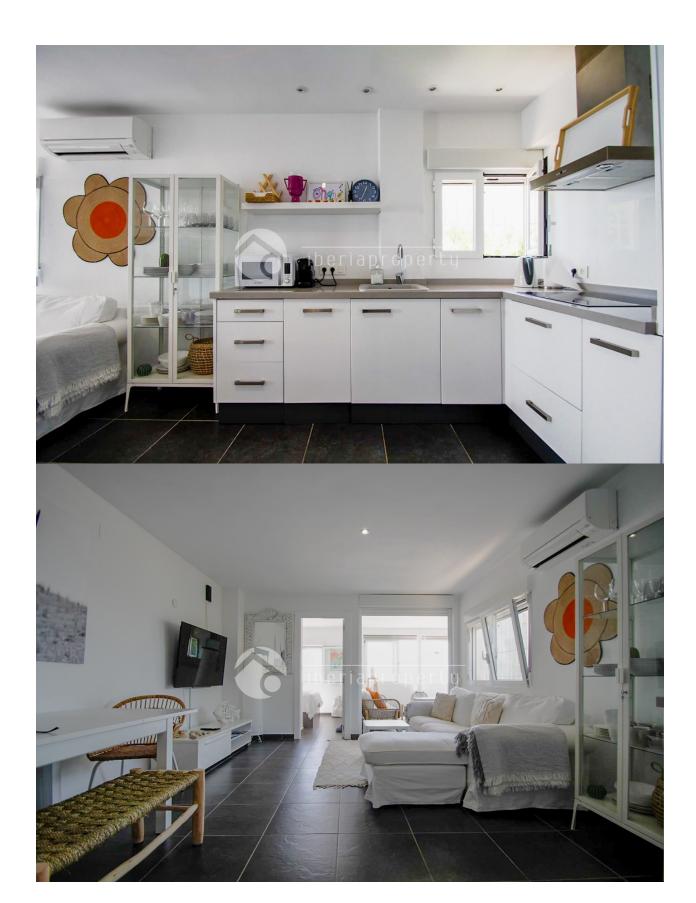

#### **DESCRIPTION**

This charming apartment is located on the seafront, just a 5-minute walk from the town center of Altea and all essential services. Situated on a bright corner of the ground floor, it enjoys abundant natural light throughout the day. The property features a spacious living-dining area with direct access to a glazed terrace offering open sea views—perfect for enjoying the sea breeze year-round. The recently renovated open-plan kitchen integrates seamlessly with the main living space. There are two double bedrooms, one of which boasts beautiful sea views, and a full bathroom. Air conditioning is installed in both the living room and bedrooms for added comfort. An ample storage room is included, ideal for storing bicycles, sports equipment, or even a quad bike. The well-maintained community offers a lovely garden with outdoor dining space and an impressive communal rooftop terrace with a chill-out area, providing panoramic 360° views of the Mediterranean Sea and the nearby mountains. This well-distributed, spacious, and bright property is perfect as a primary residence, holiday home, or a high-demand investment opportunity. Apartment Layout: Bright living-dining room with direct access to the glazed terrace Renovated open-plan kitchen Glazed terrace with sea views 2 double bedrooms (master with sea views) 1 full bathroom Air conditioning in living room and bedrooms Spacious storage room included Communal garden/terrace with outdoor dining area Communal rooftop terrace with seating area and 360° views."

#### **KITCHEN**

- Open kitchen
- Equipped kitchen