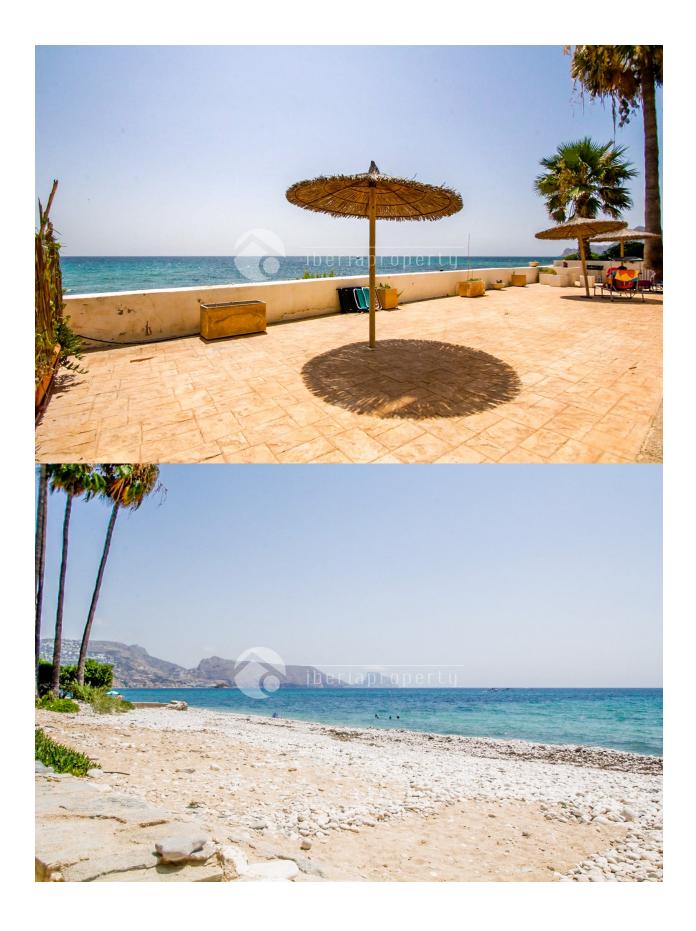

#### **DESCRIPTION**

This charming apartment is located on the seafront, just a 5-minute walk from the town center of Altea and all essential services. Situated on a bright corner of the ground floor, it enjoys abundant natural light throughout the day. The property features a spacious living-dining area with direct access to a glazed terrace offering open sea views—perfect for enjoying the sea breeze year-round. The recently renovated open-plan kitchen integrates seamlessly with the main living space. There are two double bedrooms, one of which boasts beautiful sea views, and a full bathroom. Air conditioning is installed in both the living room and bedrooms for added comfort. An ample storage room is included, ideal for storing bicycles, sports equipment, or even a quad bike. The well-maintained community offers a lovely garden with outdoor dining space and an impressive communal rooftop terrace with a chill-out area, providing panoramic 360° views of the Mediterranean Sea and the nearby mountains. This well-distributed, spacious, and bright property is perfect as a primary residence, holiday home, or a high-demand investment opportunity. Apartment Layout: Bright living-dining room with direct access to the glazed terrace Renovated open-plan kitchen Glazed terrace with sea views 2 double bedrooms (master with sea views) 1 full bathroom Air conditioning in living room and bedrooms Spacious storage room included Communal garden/terrace with outdoor dining area Communal rooftop terrace with seating area and 360° views."

# Beach: 50 m