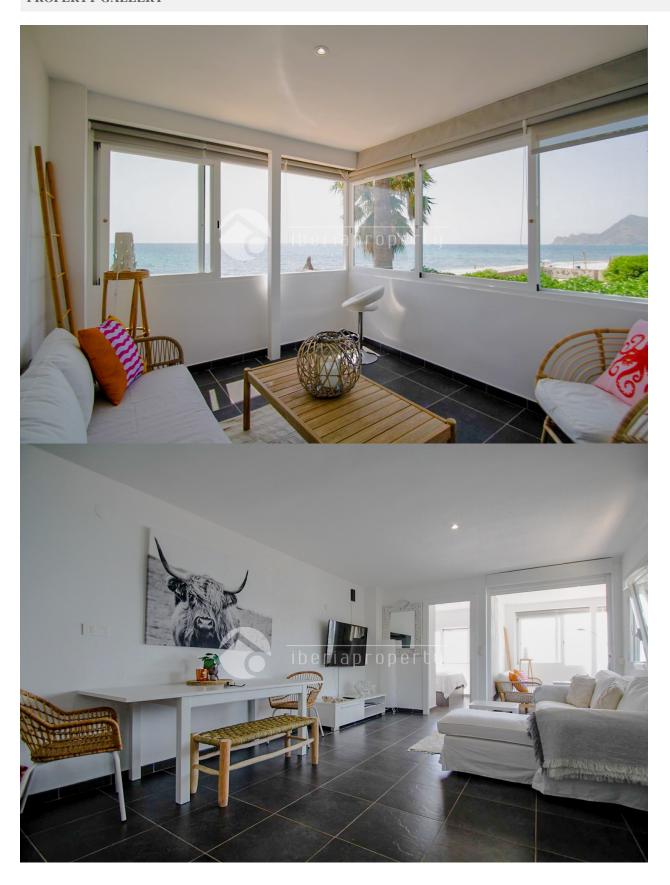

#### **DESCRIPTION**

This charming apartment is located on the seafront, just a 5-minute walk from the town center of Altea and all essential services. Situated on a bright corner of the ground floor, it enjoys abundant natural light throughout the day. The property features a spacious living-dining area with direct access to a glazed terrace offering open sea views—perfect for enjoying the sea breeze year-round. The recently renovated open-plan kitchen integrates seamlessly with the main living space. There are two double bedrooms, one of which boasts beautiful sea views, and a full bathroom. Air conditioning is installed in both the living room and bedrooms for added comfort. An ample storage room is included, ideal for storing bicycles, sports equipment, or even a quad bike. The well-maintained community offers a lovely garden with outdoor dining space and an impressive communal rooftop terrace with a chill-out area, providing panoramic 360° views of the Mediterranean Sea and the nearby mountains. This well-distributed, spacious, and bright property is perfect as a primary residence, holiday home, or a high-demand investment opportunity. Apartment Layout: Bright living-dining room with direct access to the glazed terrace Renovated open-plan kitchen Glazed terrace with sea views 2 double bedrooms (master with sea views) 1 full bathroom Air conditioning in living room and bedrooms Spacious storage room included Communal garden/terrace with outdoor dining area Communal rooftop terrace with seating area and 360° views."

# Beach: 50 m