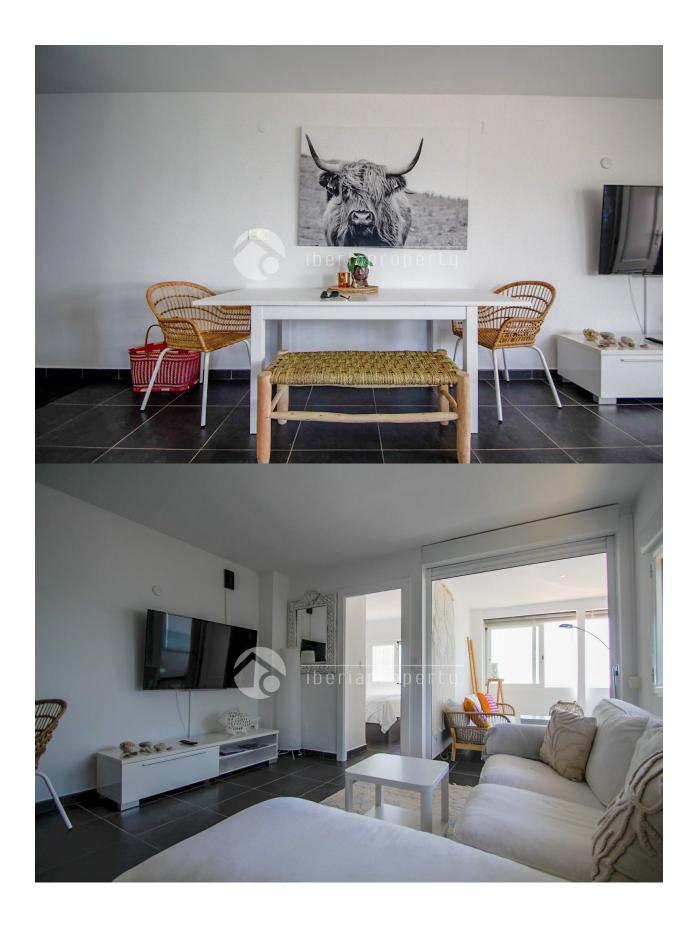

#### **DESCRIPTION**

This charming apartment is located on the seafront, just a 5-minute walk from the town center of Altea and all essential services. Situated on a bright corner of the ground floor, it enjoys abundant natural light throughout the day. The property features a spacious living-dining area with direct access to a glazed terrace offering open sea views—perfect for enjoying the sea breeze year-round. The recently renovated open-plan kitchen integrates seamlessly with the main living space. There are two double bedrooms, one of which boasts beautiful sea views, and a full bathroom. Air conditioning is installed in both the living room and bedrooms for added comfort. An ample storage room is included, ideal for storing bicycles, sports equipment, or even a quad bike. The well-maintained community offers a lovely garden with outdoor dining space and an impressive communal rooftop terrace with a chill-out area, providing panoramic 360° views of the Mediterranean Sea and the nearby mountains. This well-distributed, spacious, and bright property is perfect as a primary residence, holiday home, or a high-demand investment opportunity. Apartment Layout: Bright living-dining room with direct access to the glazed terrace Renovated open-plan kitchen Glazed terrace with sea views 2 double bedrooms (master with sea views) 1 full bathroom Air conditioning in living room and bedrooms Spacious storage room included Communal garden/terrace with outdoor dining area Communal rooftop terrace with seating area and 360° views."