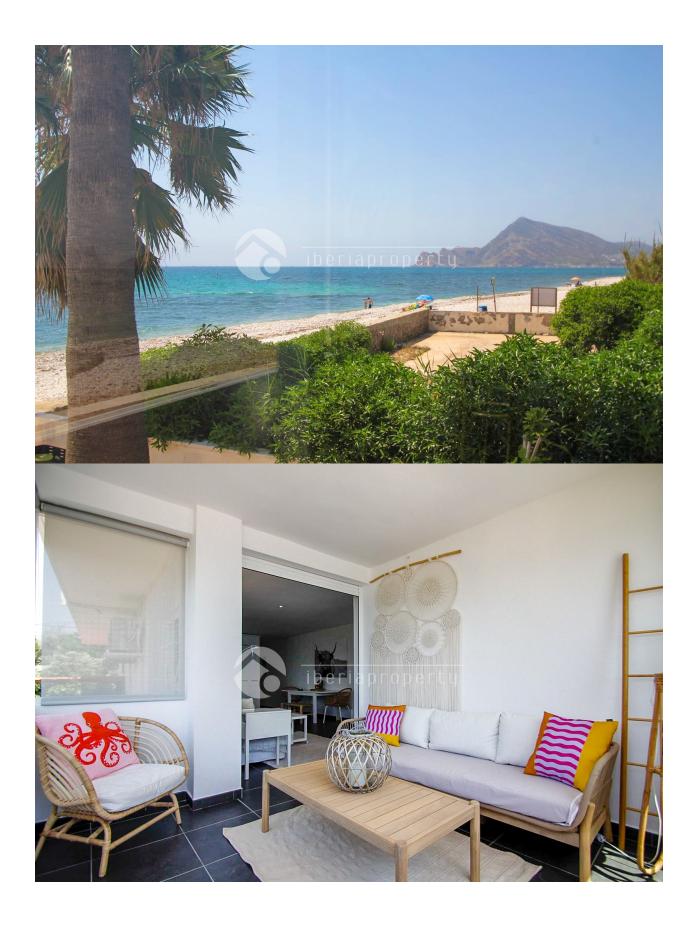

#### **DESCRIPTION**

This charming apartment is located on the seafront, just a 5-minute walk from the town center of Altea and all essential services. Situated on a bright corner of the ground floor, it enjoys abundant natural light throughout the day. The property features a spacious living-dining area with direct access to a glazed terrace offering open sea views—perfect for enjoying the sea breeze year-round. The recently renovated open-plan kitchen integrates seamlessly with the main living space. There are two double bedrooms, one of which boasts beautiful sea views, and a full bathroom. Air conditioning is installed in both the living room and bedrooms for added comfort. An ample storage room is included, ideal for storing bicycles, sports equipment, or even a quad bike. The well-maintained community offers a lovely garden with outdoor dining space and an impressive communal rooftop terrace with a chill-out area, providing panoramic 360° views of the Mediterranean Sea and the nearby mountains. This well-distributed, spacious, and bright property is perfect as a primary residence, holiday home, or a high-demand investment opportunity. Apartment Layout: Bright living-dining room with direct access to the glazed terrace Renovated open-plan kitchen Glazed terrace with sea views 2 double bedrooms (master with sea views) 1 full bathroom Air conditioning in living room and bedrooms Spacious storage room included Communal garden/terrace with outdoor dining area Communal rooftop terrace with seating area and 360° views."

# Beach: 50 m