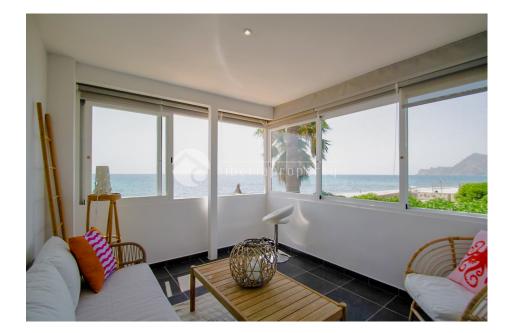

#### **DESCRIPTION**

This charming apartment is located on the seafront, just a 5-minute walk from the town center of Altea and all essential services. Situated on a bright corner of the ground floor, it enjoys abundant natural light throughout the day. The property features a spacious living-dining area with direct access to a glazed terrace offering open sea views—perfect for enjoying the sea breeze year-round. The recently renovated open-plan kitchen integrates seamlessly with the main living space. There are two double bedrooms, one of which boasts beautiful sea views, and a full bathroom. Air conditioning is installed in both the living room and bedrooms for added comfort. An ample storage room is included, ideal for storing bicycles, sports equipment, or even a quad bike. The well-maintained community offers a lovely garden with outdoor dining space and an impressive communal rooftop terrace with a chill-out area, providing panoramic 360° views of the Mediterranean Sea and the nearby mountains. This well-distributed, spacious, and bright property is perfect as a primary residence, holiday home, or a high-demand investment opportunity. Apartment Layout: Bright living-dining room with direct access to the glazed terrace Renovated open-plan kitchen Glazed terrace with sea views 2 double bedrooms (master with sea views) 1 full bathroom Air conditioning in living room and bedrooms Spacious storage room included Communal garden/terrace with outdoor dining area Communal rooftop terrace with seating area and 360° views."