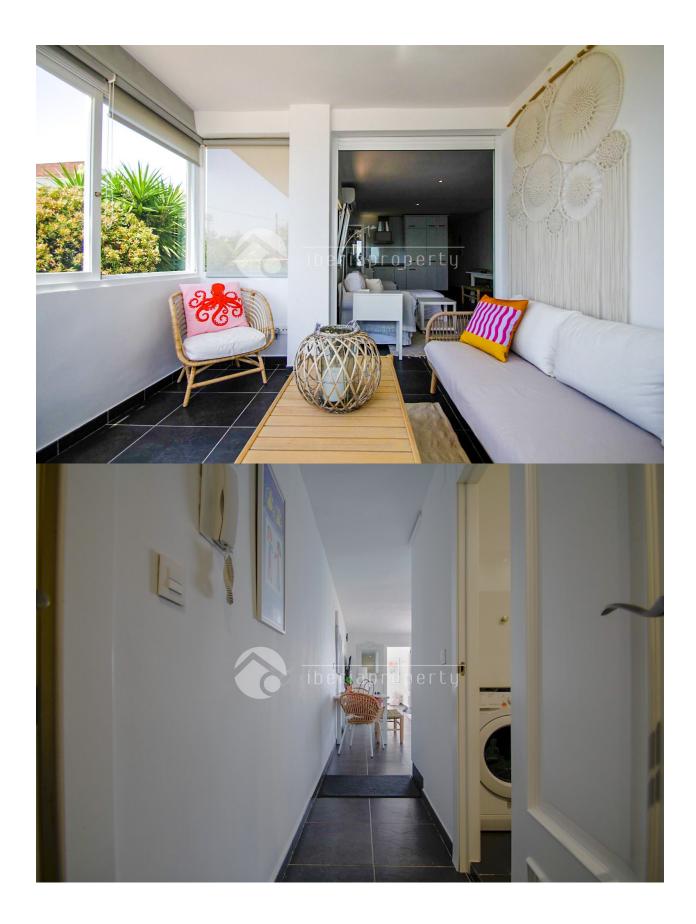

#### **DESCRIPTION**

This charming apartment is located on the seafront, just a 5-minute walk from the town center of Altea and all essential services. Situated on a bright corner of the ground floor, it enjoys abundant natural light throughout the day. The property features a spacious living-dining area with direct access to a glazed terrace offering open sea views—perfect for enjoying the sea breeze year-round. The recently renovated open-plan kitchen integrates seamlessly with the main living space. There are two double bedrooms, one of which boasts beautiful sea views, and a full bathroom. Air conditioning is installed in both the living room and bedrooms for added comfort. An ample storage room is included, ideal for storing bicycles, sports equipment, or even a quad bike. The well-maintained community offers a lovely garden with outdoor dining space and an impressive communal rooftop terrace with a chill-out area, providing panoramic 360° views of the Mediterranean Sea and the nearby mountains. This well-distributed, spacious, and bright property is perfect as a primary residence, holiday home, or a high-demand investment opportunity. Apartment Layout: Bright living-dining room with direct access to the glazed terrace Renovated open-plan kitchen Glazed terrace with sea views 2 double bedrooms (master with sea views) 1 full bathroom Air conditioning in living room and bedrooms Spacious storage room included Communal garden/terrace with outdoor dining area Communal rooftop terrace with seating area and 360° views."