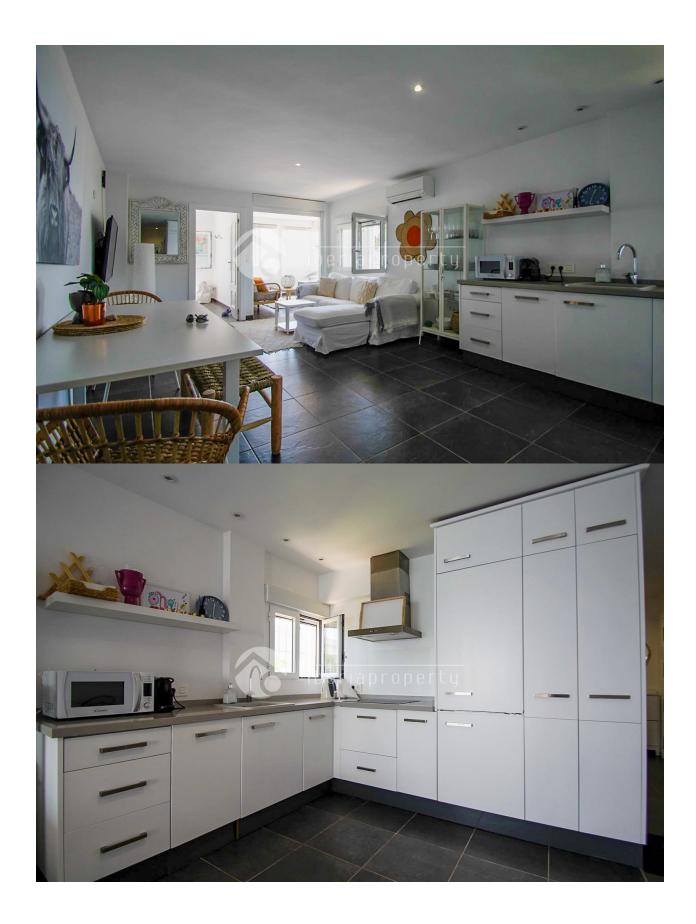

#### **DESCRIPTION**

This charming apartment is located on the seafront, just a 5-minute walk from the town center of Altea and all essential services. Situated on a bright corner of the ground floor, it enjoys abundant natural light throughout the day. The property features a spacious living-dining area with direct access to a glazed terrace offering open sea views—perfect for enjoying the sea breeze year-round. The recently renovated open-plan kitchen integrates seamlessly with the main living space. There are two double bedrooms, one of which boasts beautiful sea views, and a full bathroom. Air conditioning is installed in both the living room and bedrooms for added comfort. An ample storage room is included, ideal for storing bicycles, sports equipment, or even a quad bike. The well-maintained community offers a lovely garden with outdoor dining space and an impressive communal rooftop terrace with a chill-out area, providing panoramic 360° views of the Mediterranean Sea and the nearby mountains. This well-distributed, spacious, and bright property is perfect as a primary residence, holiday home, or a high-demand investment opportunity. Apartment Layout: Bright living-dining room with direct access to the glazed terrace Renovated open-plan kitchen Glazed terrace with sea views 2 double bedrooms (master with sea views) 1 full bathroom Air conditioning in living room and bedrooms Spacious storage room included Communal garden/terrace with outdoor dining area Communal rooftop terrace with seating area and 360° views."

#### **KITCHEN**

- Open kitchen
- Equipped kitchen