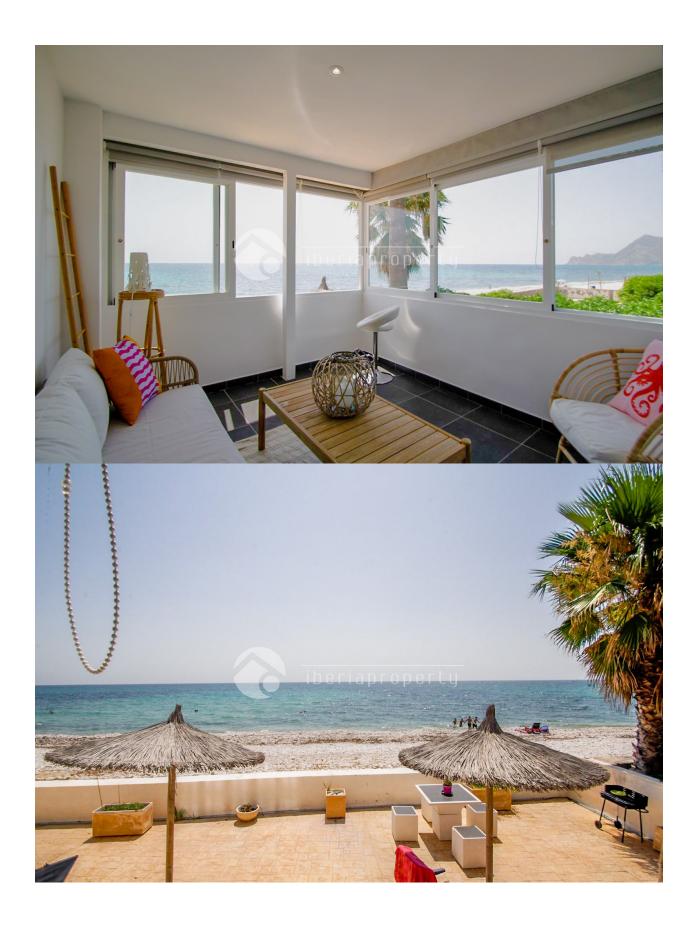

#### **DESCRIPTION**

This charming apartment is located on the seafront, just a 5-minute walk from the town center of Altea and all essential services. Situated on a bright corner of the ground floor, it enjoys abundant natural light throughout the day. The property features a spacious living-dining area with direct access to a glazed terrace offering open sea views—perfect for enjoying the sea breeze year-round. The recently renovated open-plan kitchen integrates seamlessly with the main living space. There are two double bedrooms, one of which boasts beautiful sea views, and a full bathroom. Air conditioning is installed in both the living room and bedrooms for added comfort. An ample storage room is included, ideal for storing bicycles, sports equipment, or even a quad bike. The well-maintained community offers a lovely garden with outdoor dining space and an impressive communal rooftop terrace with a chill-out area, providing panoramic 360° views of the Mediterranean Sea and the nearby mountains. This well-distributed, spacious, and bright property is perfect as a primary residence, holiday home, or a high-demand investment opportunity. Apartment Layout: Bright living-dining room with direct access to the glazed terrace Renovated open-plan kitchen Glazed terrace with sea views 2 double bedrooms (master with sea views) 1 full bathroom Air conditioning in living room and bedrooms Spacious storage room included Communal garden/terrace with outdoor dining area Communal rooftop terrace with seating area and 360° views."

# Beach: 50 m