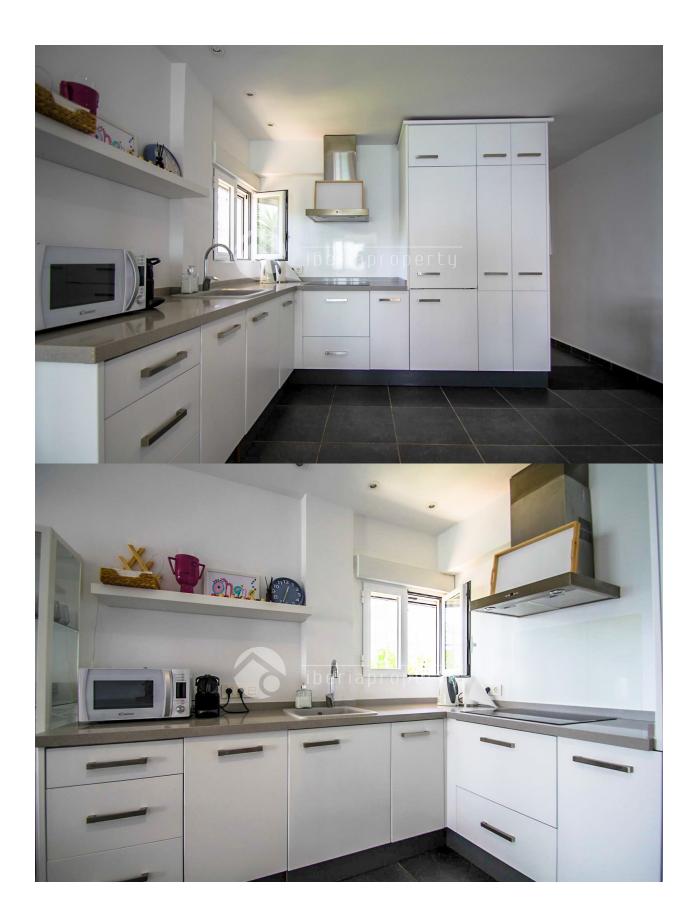

#### **DESCRIPTION**

This charming apartment is located on the seafront, just a 5-minute walk from the town center of Altea and all essential services. Situated on a bright corner of the ground floor, it enjoys abundant natural light throughout the day. The property features a spacious living-dining area with direct access to a glazed terrace offering open sea views—perfect for enjoying the sea breeze year-round. The recently renovated open-plan kitchen integrates seamlessly with the main living space. There are two double bedrooms, one of which boasts beautiful sea views, and a full bathroom. Air conditioning is installed in both the living room and bedrooms for added comfort. An ample storage room is included, ideal for storing bicycles, sports equipment, or even a quad bike. The well-maintained community offers a lovely garden with outdoor dining space and an impressive communal rooftop terrace with a chill-out area, providing panoramic 360° views of the Mediterranean Sea and the nearby mountains. This well-distributed, spacious, and bright property is perfect as a primary residence, holiday home, or a high-demand investment opportunity. Apartment Layout: Bright living-dining room with direct access to the glazed terrace Renovated open-plan kitchen Glazed terrace with sea views 2 double bedrooms (master with sea views) 1 full bathroom Air conditioning in living room and bedrooms Spacious storage room included Communal garden/terrace with outdoor dining area Communal rooftop terrace with seating area and 360° views."

#### **KITCHEN**

- Open kitchen
- Equipped kitchen